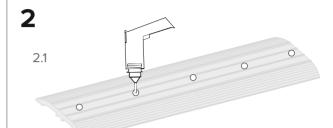

- 2.1 To screw fix. Firstly using a 4mm drill bit, drill holes 200mm apart along the threshold plate ensuring to countersink each hole.
- **2.2** If fixing to a concrete floor, place threshold in position and mark floor through holes in threshold plate, remove threshold and drill floor using 6mm masonry drill bit.