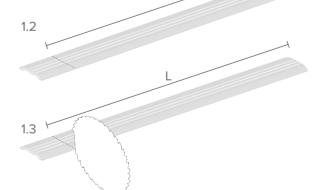

## NOR615 Fitting Instructions

Tools

1 x NOR 615 Screws and plugs

All dimensions in mm

| Length | Order Code  |
|--------|-------------|
| 1000mm | NOR615-1000 |
| 2100mm | NOR615-2100 |

- 1.1 Measure the between door jambs (L)
- 1.2 Measure the threshold plate and accurately mark for cutting,
- **1.3** Machine cut the threshold plate to required length.