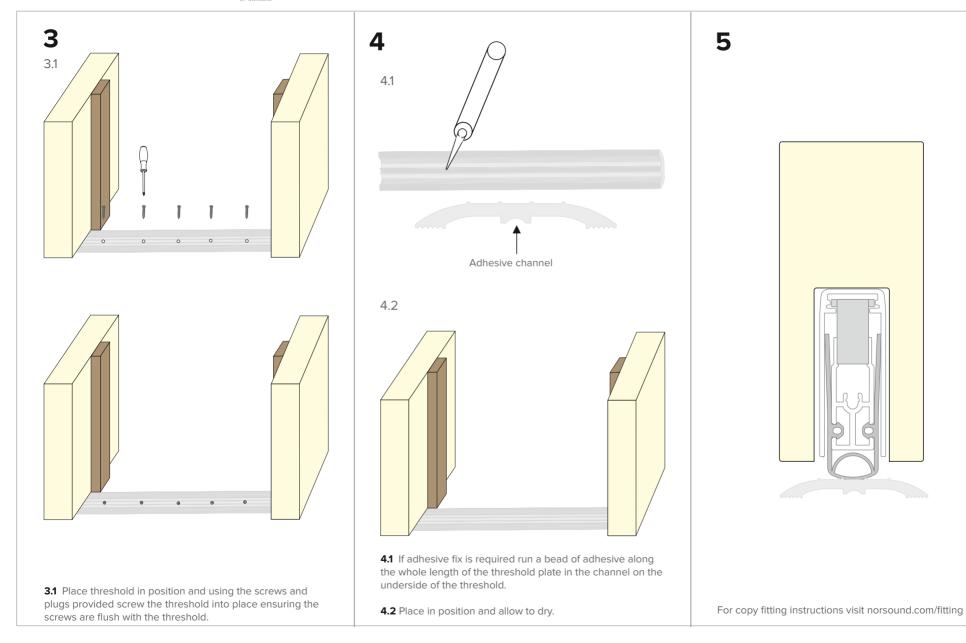

## NOR615 Fitting Instructions

Tools











1 x NOR 615 Screws and plugs

All dimensions in mm





| Length | Order Code  |
|--------|-------------|
| 1000mm | NOR615-1000 |
| 2100mm | NOR615-2100 |





- 1.1 Measure the between door jambs (L)
- 1.2 Measure the threshold plate and accurately mark for cutting,
- **1.3** Machine cut the threshold plate to required length.





- 2.1 To screw fix. Firstly using a 4mm drill bit, drill holes 200mm apart along the threshold plate ensuring to countersink each hole.
- **2.2** If fixing to a concrete floor, place threshold in position and mark floor through holes in threshold plate, remove threshold and drill floor using 6mm masonry drill bit.





## NOR615 Fitting Instructions