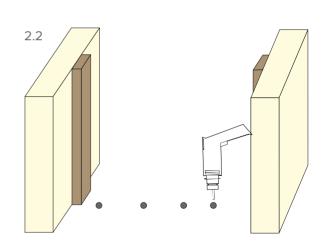

- 2.1 To screw fix. Firstly using a 4mm drill bit, drill holes 200mm apart along the threshold plate ensuring to countersink each hole.
- **2.2** If fixing to a concrete floor, place threshold in position and mark floor through holes in threshold plate, remove threshold and drill floor using 6mm masonry drill bit.