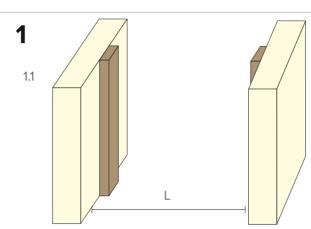

## NOR615 Fitting Instructions

Tools

1 x NOR 615 Screws and plugs

All dimensions in mm

| Length | Order Code  |
|--------|-------------|
| 1000mm | NOR615-1000 |
| 2100mm | NOR615-2100 |

- 1.1 Measure the between door jambs (L)
- 1.2 Measure the threshold plate and accurately mark for cutting,
- **1.3** Machine cut the threshold plate to required length.