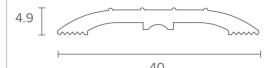

## NOR615 Fitting Instructions

Tools

1 x NOR 615 Screws and plugs

All dimensions in mm

| Length | Order Code  |
|--------|-------------|
| 1000mm | NOR615-1000 |
| 2100mm | NOR615-2100 |

- 1.1 Measure the between door jambs (L)
- 1.2 Measure the threshold plate and accurately mark for cutting,
- **1.3** Machine cut the threshold plate to required length.