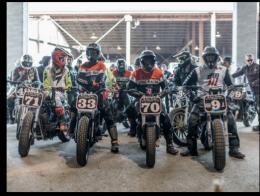

- 12,000 SEAT ARENA
- HISTORIC & LEGENDARY PORTLAND LOCATION
- PRIME TRANSIT ACCESSIBILTY

- 197,000 SQ. FT. STRUCTURE ON 7 ACRES
- FRIDAY NIGHT OPENING PARTY W/ NAT'L LEVEL BAND
- FLAT TRACK RACING ON-SITE !!

#### **2020 GOALS & EXPECTATIONS**

- 60,000 ATTENDANCE
- HUGE FRIDAY CONCERT W/ NAT'L LEVEL BAND
- SAT. NIGHT ON-SITE FLAT TRACK RACING
- INDUSTRY TRADESHOW EXPANSION