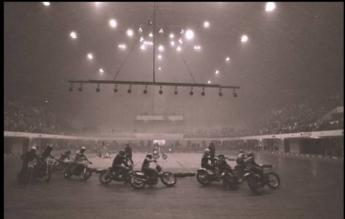

- 12,000 SEAT ARENA
- HISTORIC & LEGENDARY PORTLAND LOCATION
- PRIME TRANSIT ACCESSIBILTY

- 197,000 SQ. FT. STRUCTURE ON 7 ACRES
- FRIDAY NIGHT OPENING PARTY W/ NAT'L LEVEL BAND
- FLAT TRACK RACING ON-SITE !!