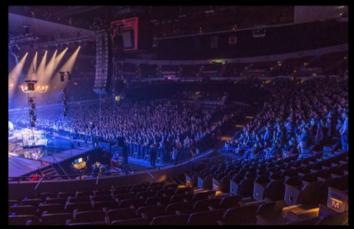

- 12,000 SEAT ARENA
- HISTORIC & LEGENDARY PORTLAND LOCATION
- PRIME TRANSIT ACCESSIBILTY

- 197,000 SQ. FT. STRUCTURE ON 7 ACRES
- FRIDAY NIGHT OPENING PARTY W/ NAT'L LEVEL BAND
- FLAT TRACK RACING ON-SITE !!

### **2019 BY THE NUMBERS**

- 20,000 ATTENDEES
- 180 CUSTOM BUILDS
- 60 ARTISTS
- 45+ RETAIL VENDORS
- 10 BANDS
- 8 FOOD CARTS
- 1 PRO RACE
- INTERNAT'L AUDIENCE