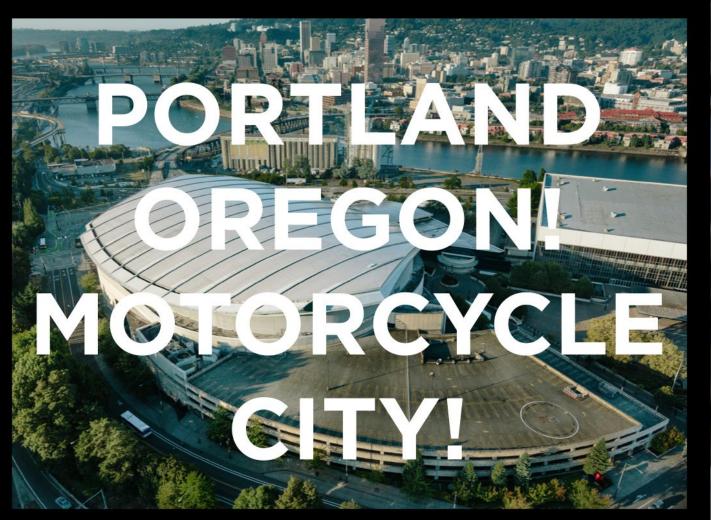

### THE ONE SHOW'S

NEW VENUE...

- 12,000 SEAT ARENA
- HISTORIC & LEGENDARY PORTLAND LOCATION
- PRIME TRANSIT ACCESSIBILTY

- 197,000 SQ. FT. STRUCTURE ON 7 ACRES
- FRIDAY NIGHT OPENING PARTY W/ NAT'L LEVEL BAND
- FLAT TRACK RACING ON-SITE !!