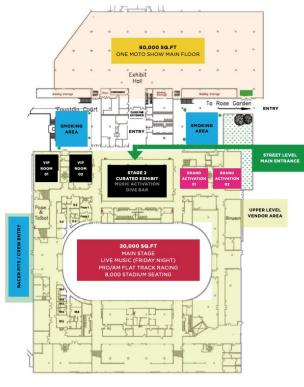

- 12,000 SEAT ARENA
- HISTORIC & LEGENDARY PORTLAND LOCATION
- PRIME TRANSIT ACCESSIBILTY

- 197,000 SQ. FT. STRUCTURE ON 7 ACRES
- FRIDAY NIGHT OPENING PARTY W/ NAT'L LEVEL BAND
- FLAT TRACK RACING ON-SITE !!

### THE ONE SHOW'S

NEW VENUE...

### NEW OPPORTUNITIES...

3 DAYS OF PREMIUM SHOW EXPOSURE & BRAND AWARENESS

COMPLIMENTARY TICKET TO ALL INCLUSIVE SHOW, MUSIC ACTS, RACE VENUE & STAGE ROOMS

BRAND ALIGNMENT WITHIN ONE OF THE MOTORCYCLE INDUSTRY'S LEADING EVENT