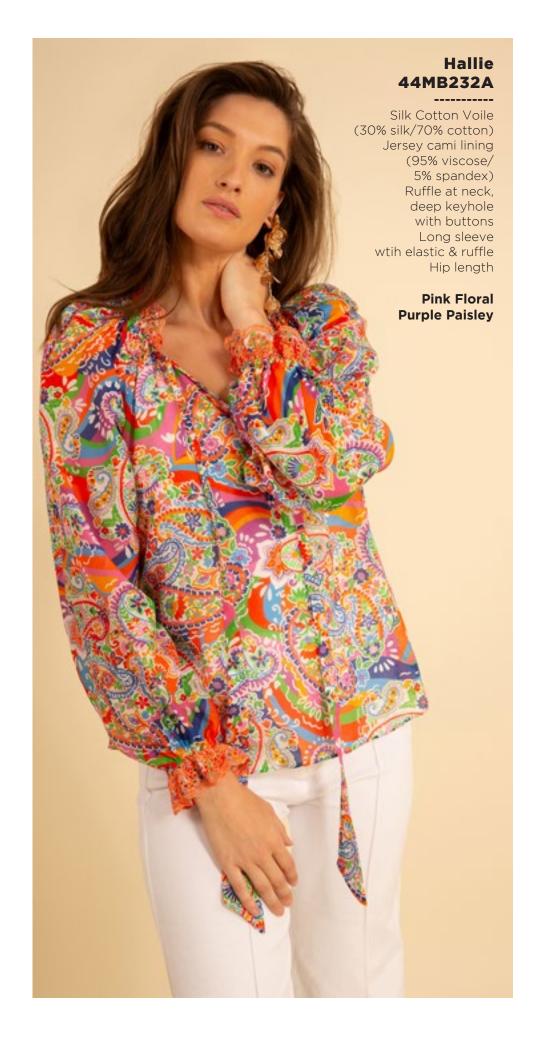

#### Talia 44EA212A

Slub voile
(91%Lyocell/9%Linen)
Pleat detailing
at sleeve & yokes
Puff short sleeve
with smocked cuff
Hip length

Beige Pink

## Rebecca 44EA410A

Slub voile
(91%Lyocell/9%Linen)
Lining
(100% viscose)
Pockets at hips
Flat waistband
with smocked insert
at back for easy fit
Invisible zipper at back
High waist, full length skirt
(42" length from top of
waist to hem)

Beige Pink











































# Blake ODEN510A Made in the USA Cotton stretch denim High waisted fit (12 3/8" rise including waistband) Wide leg with flare Stitched pin tuck Side pockets at front Patch pockets at back Shipped with 33" inseam Deep hem to adjust length Black Light blue wash Dark blue wash White













































## Alayah 44ZN242A

-----

Washed silk charmeuse
(25% silk/75% viscose)
3/4 length sleeve
with cuff
Buttons at front
Oversized scarf shirt
drapes at the sides

lvory Navy





#### Winter 44ZN540A

Washed silk charmeuse
(25% silk/75% viscose)
Elastic at waist
High waist
(12" front rise including
waistband)
Voluminous flared leg
Pockets at hips
Full length with deep hem
(31" Inseam)

lvory Navy















This book is a presentation of a selection of Hale Bob product and is correct at time of publication.

To view the entire collection of products including updates and additions. You can view product line sheets at halebob.com by logging into the "Merchant" section of our website.

Prices and products posted in this book are current at time of publication but a