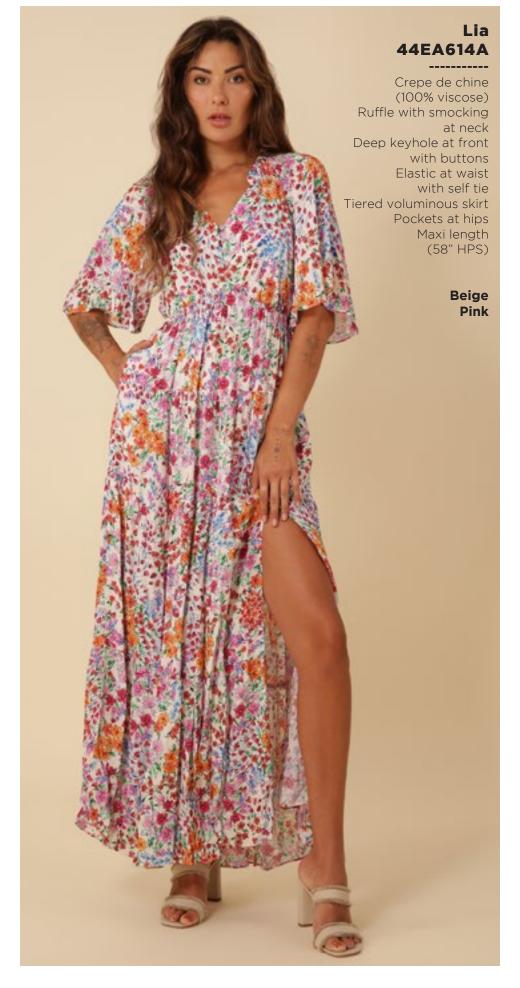

#### Talia 44EA212A

Slub voile
(91%Lyocell/9%Linen)
Pleat detailing
at sleeve & yokes
Puff short sleeve
with smocked cuff
Hip length

Beige Pink

## Rebecca 44EA410A

Slub voile
(91%Lyocell/9%Linen)
Lining
(100% viscose)
Pockets at hips
Flat waistband
with smocked insert
at back for easy fit
Invisible zipper at back
High waist, full length skirt
(42" length from top of
waist to hem)

Beige Pink











































# Blake ODEN510A Made in the USA Cotton stretch denim High waisted fit (12 3/8" rise including waistband) Wide leg with flare Stitched pin tuck Side pockets at front Patch pockets at back Shipped with 33" inseam Deep hem to adjust length Black Light blue wash Dark blue wash White













































## Alayah 44ZN242A

-----

Washed silk charmeuse
(25% silk/75% viscose)
3/4 length sleeve
with cuff
Buttons at front
Oversized scarf shirt
drapes at the sides

lvory Navy





#### Winter 44ZN540A

Washed silk charmeuse
(25% silk/75% viscose)
Elastic at waist
High waist
(12" front rise including
waistband)
Voluminous flared leg
Pockets at hips
Full length with deep hem
(31" Inseam)

lvory Navy















This book is a presentation of a s