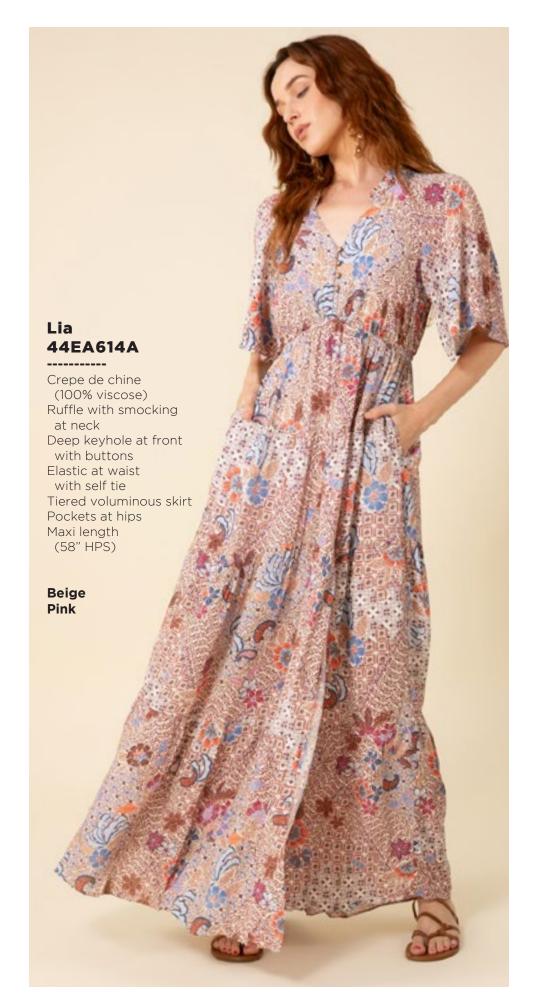

#### Talia 44EA212A

Slub voile
(91%Lyocell/9%Linen)
Pleat detailing
at sleeve & yokes
Puff short sleeve
with smocked cuff
Hip length

Beige Pink

## Rebecca 44EA410A

Slub voile
(91%Lyocell/9%Linen)
Lining
(100% viscose)
Pockets at hips
Flat waistband
with smocked insert
at back for easy fit
Invisible zipper at back
High waist, full length skirt
(42" length from top of
waist to hem)

Beige Pink











































# Blake ODEN510A Made in the USA Cotton stretch denim High waisted fit (12 3/8" rise including waistband) Wide leg with flare Stitched pin tuck Side pockets at front Patch pockets at back Shipped with 33" inseam Deep hem to adjust length Black Light blue wash Dark blue wash White













































## Alayah 44ZN242A

-----

Washed silk charmeuse
(25% silk/75% viscose)
3/4 length sleeve
with cuff
Buttons at front
Oversized scarf shirt
drapes at the sides

lvory Navy





#### Winter 44ZN540A

Washed silk charmeuse
(25% silk/75% viscose)
Elastic at waist
High waist
(12" front rise including
waistband)
Voluminous flared leg
Pockets at hips
Full length with deep hem
(31" Inseam)

lvory Navy















This book is a presentation of a