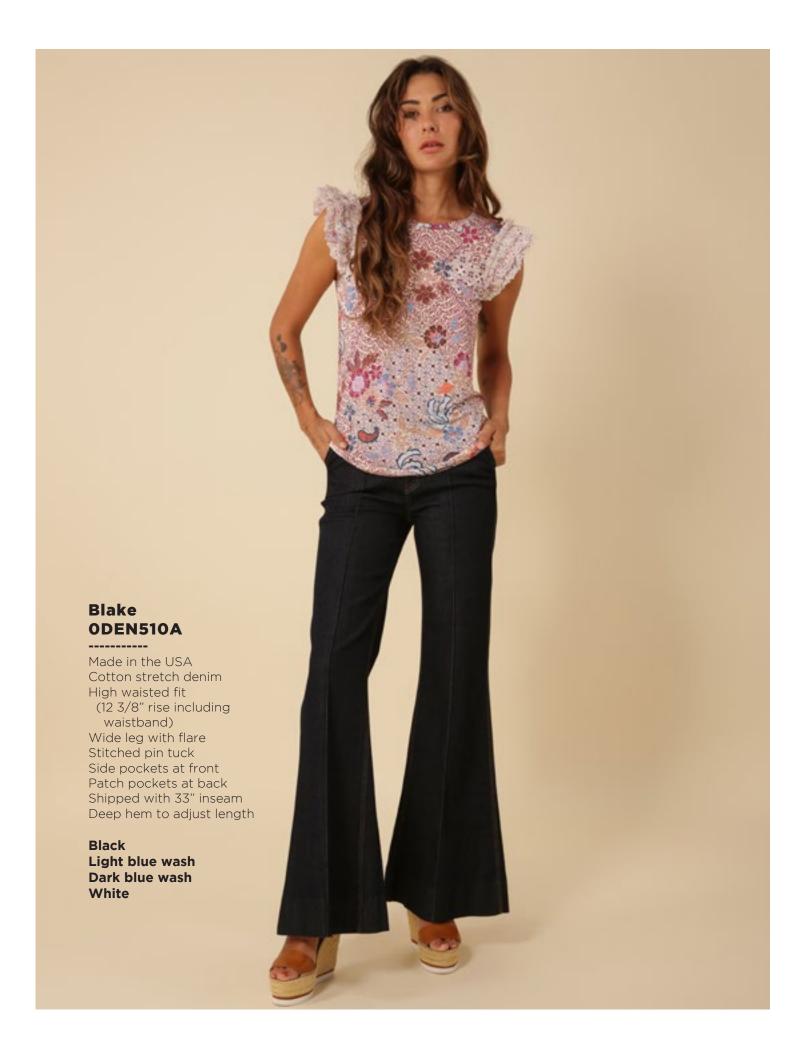

# Blake ODEN510A Made in the USA Cotton stretch denim High waisted fit (12 3/8" rise including waistband) Wide leg with flare Stitched pin tuck Side pockets at front Patch pockets at back Shipped with 33" inseam Deep hem to adjust length Black Light blue wash Dark blue wash White