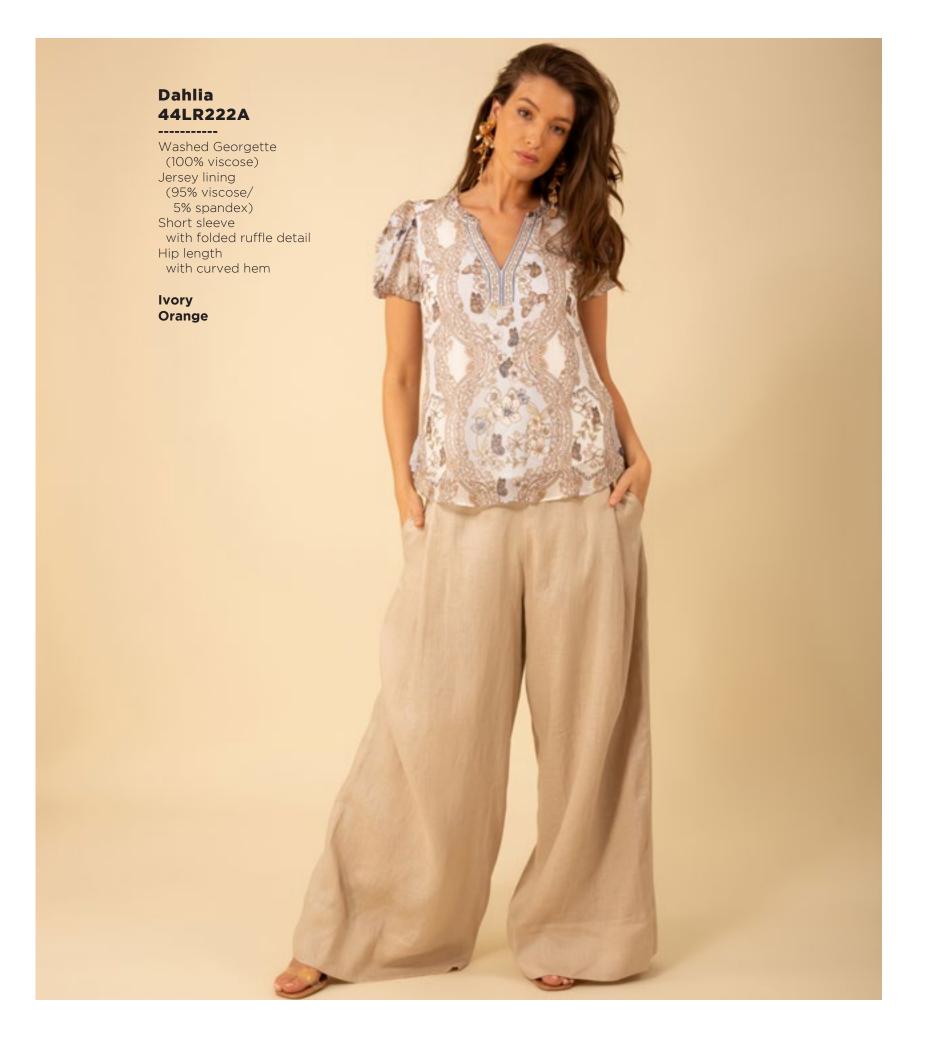

## Rebecca 44EA410A

Slub voile
(91%Lyocell/9%Linen)
Lining
(100% viscose)
Pockets at hips
Flat waistband
with smocked insert
at back for easy fit
Invisible zipper at back
High waist, full length skirt
(42" length from top of
waist to hem)

Beige Pink