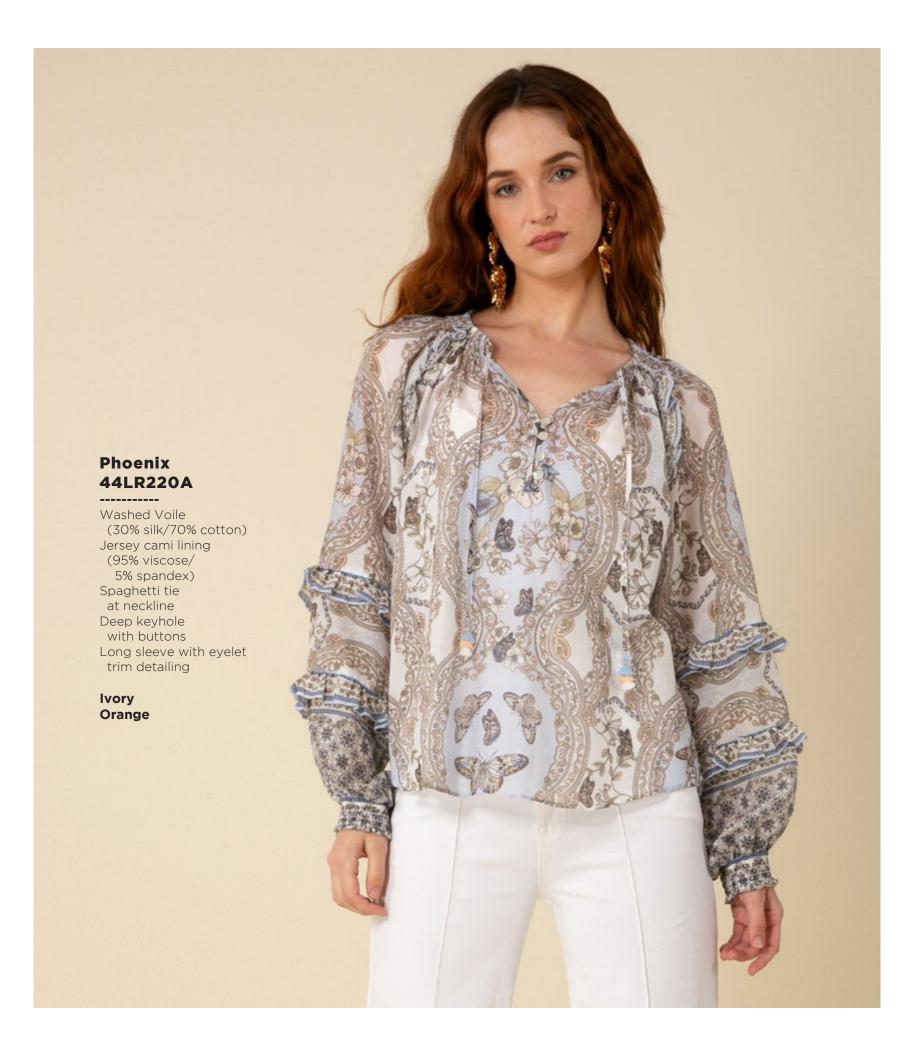

#### Talia 44EA212A

Slub voile
(91%Lyocell/9%Linen)
Pleat detailing
at sleeve & yokes
Puff short sleeve
with smocked cuff
Hip length

Beige Pink