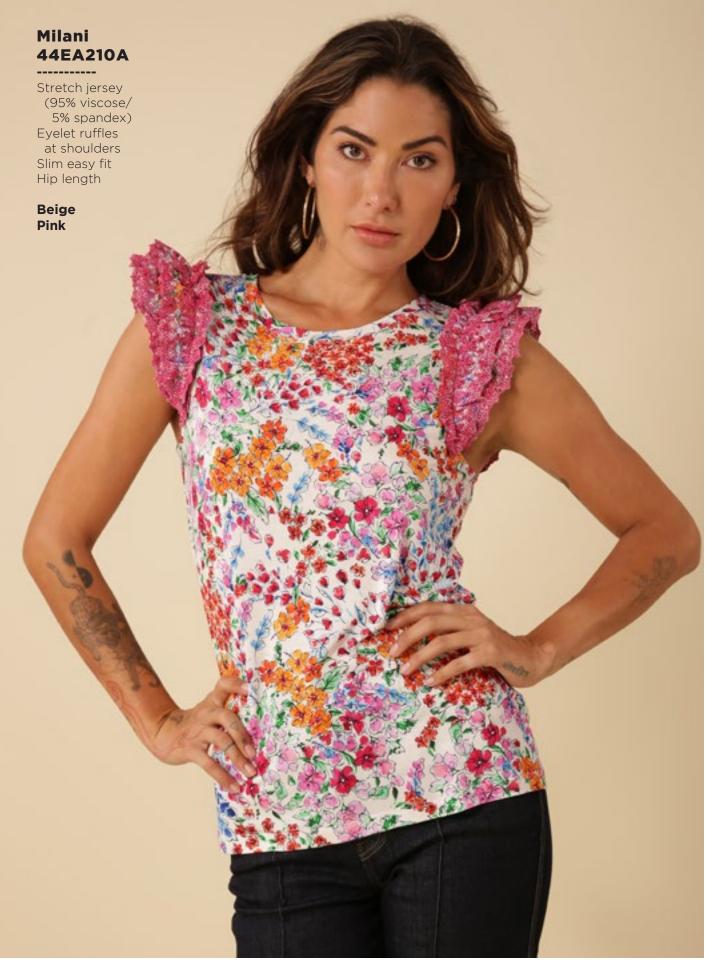

#### Talia 44EA212A

Slub voile
(91%Lyocell/9%Linen)
Pleat detailing
at sleeve & yokes
Puff short sleeve
with smocked cuff
Hip length

Beige Pink

## Rebecca 44EA410A

Slub voile
(91%Lyocell/9%Linen)
Lining
(100% viscose)
Pockets at hips
Flat waistband
with smocked insert
at back for easy fit
Invisible zipper at back
High waist, full length skirt
(42" length from top of
waist to hem)

Beige Pink











































# Blake ODEN510A Made in the USA Cotton stretch denim High waisted fit (12 3/8" rise including waistband) Wide leg with flare Stitched pin tuck Side pockets at front Patch pockets at back Shipped with 33" inseam Deep hem to adjust length Black Light blue wash Dark blue wash White













































## Alayah 44ZN242A

-----

Was