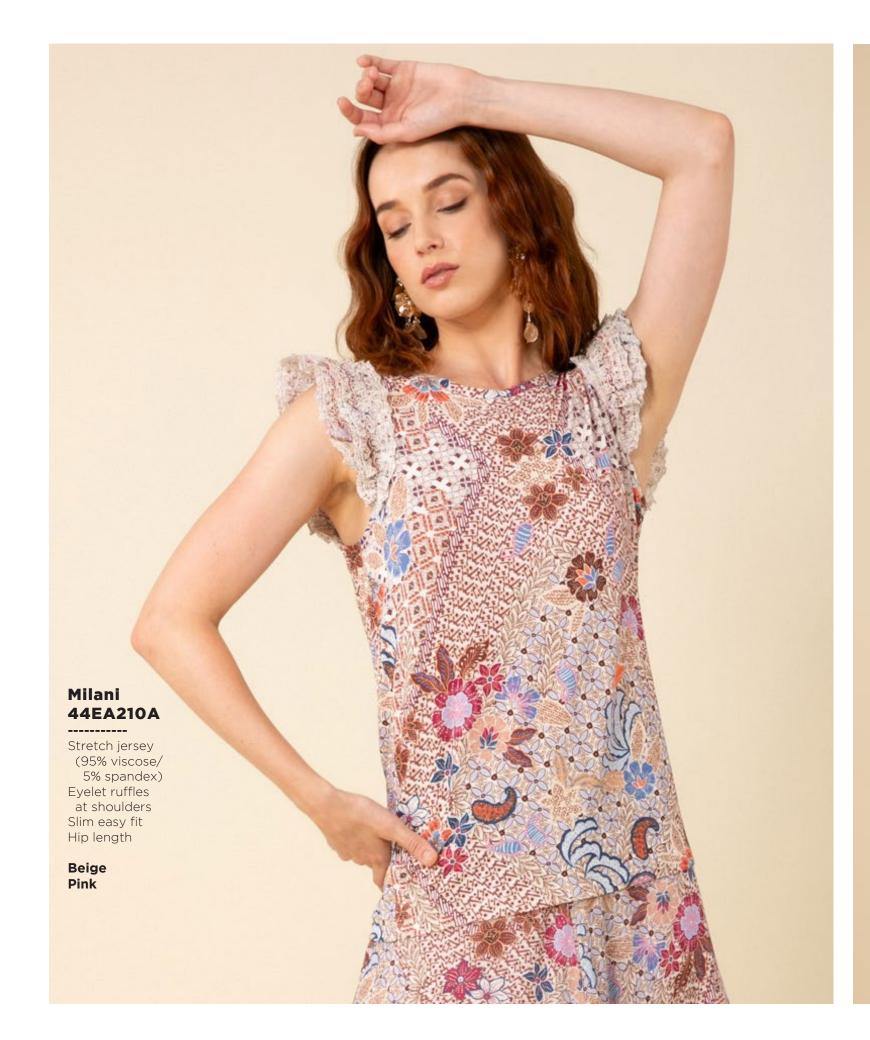

#### Talia 44EA212A

Slub voile
(91%Lyocell/9%Linen)
Pleat detailing
at sleeve & yokes
Puff short sleeve
with smocked cuff
Hip length

Beige Pink

## Rebecca 44EA410A

Slub voile
(91%Lyocell/9%Linen)
Lining
(100% viscose)
Pockets at hips
Flat waistband
with smocked insert
at back for easy fit
Invisible zipper at back
High waist, full length skirt
(42" length from top of
waist to hem)

Beige Pink











































# Blake ODEN510A Made in the USA Cotton stretch denim High waisted fit (12 3/8" rise including waistband) Wide leg with flare Stitched pin tuck Side pockets at front Patch pockets at back Shipped with 33" inseam Deep hem to adjust length Black Light blue wash Dark blue wash White













































## Alayah 44ZN242A

-----

W