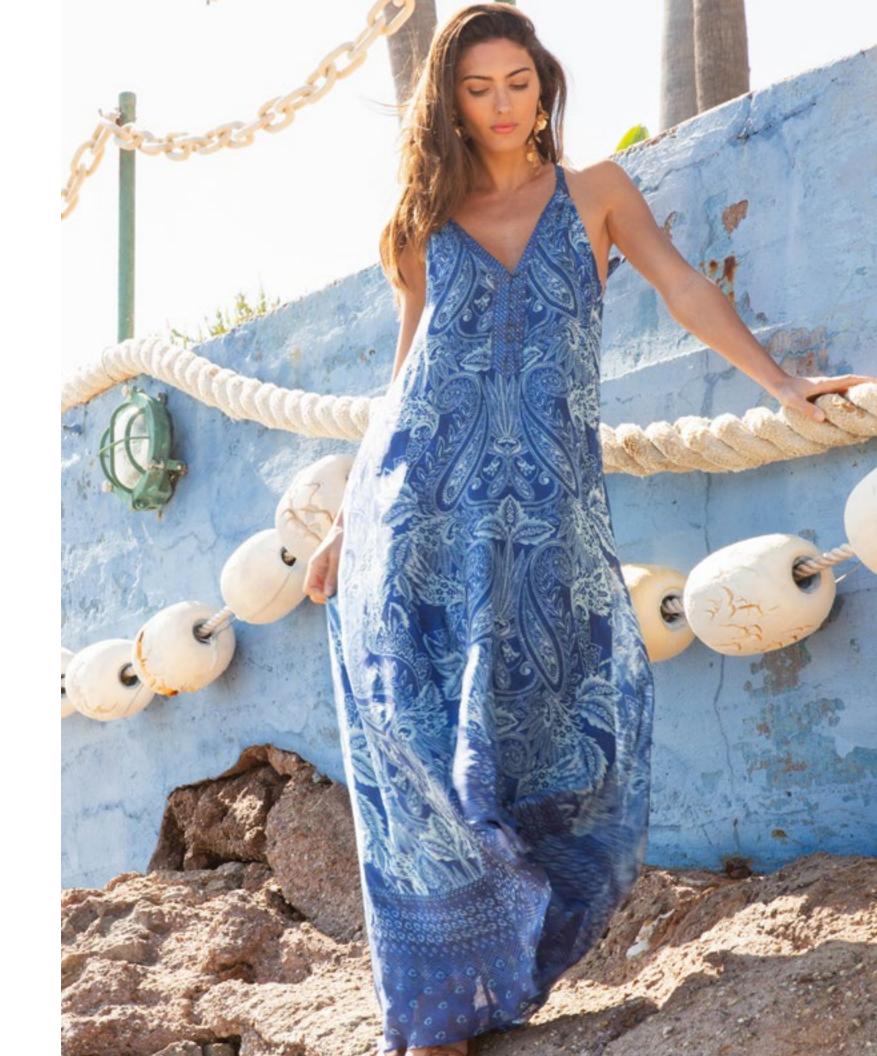

## Alayah 44ZN242A

-----

Washed silk charmeuse
(25% silk/75% viscose)
3/4 length sleeve
with cuff
Buttons at front
Oversized scarf shirt
drapes at the sides

lvory Navy

lvory Navy

This book is a presentation of a selection of Hale Bob product and is correct at time of publication.

To view the entire collection of products including updates and additions. You can view product line sheets at halebob.com by logging into the "Merchant" section of our website.