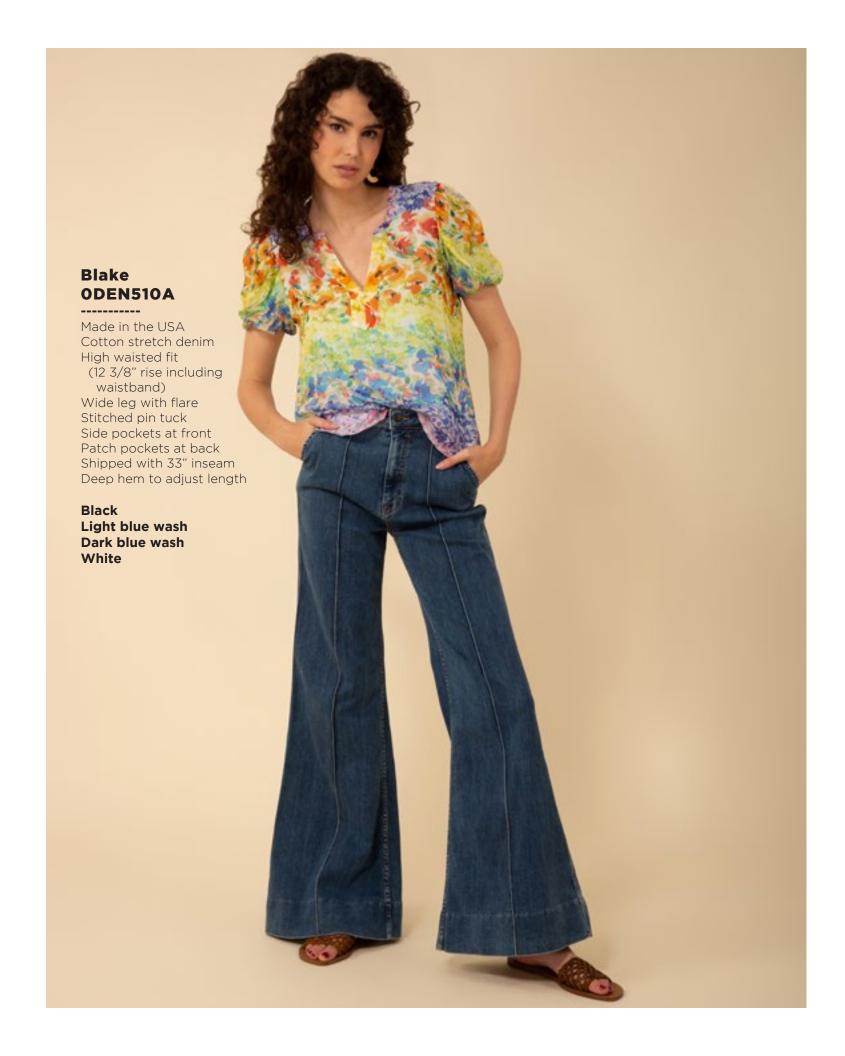

# Blake ODEN510A Made in the USA Cotton stretch denim High waisted fit (12 3/8" rise including waistband) Wide leg with flare Stitched pin tuck Side pockets at front Patch pockets at back Shipped with 33" inseam Deep hem to adjust length Black Light blue wash Dark blue wash White