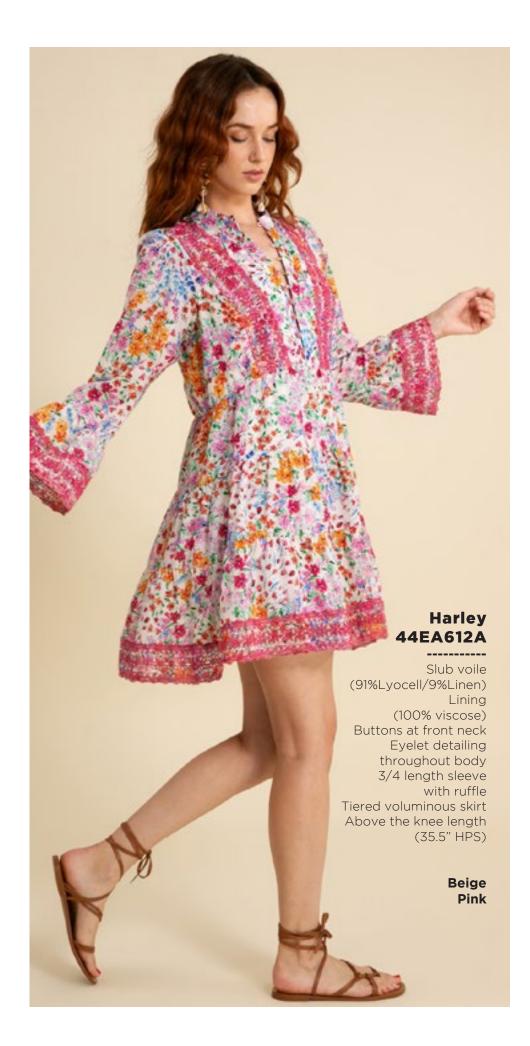

#### Talia 44EA212A

Slub voile
(91%Lyocell/9%Linen)
Pleat detailing
at sleeve & yokes
Puff short sleeve
with smocked cuff
Hip length

Beige Pink

## Rebecca 44EA410A

Slub voile
(91%Lyocell/9%Linen)
Lining
(100% viscose)
Pockets at hips
Flat waistband
with smocked insert
at back for easy fit
Invisible zipper at back
High waist, full length skirt
(42" length from top of
waist to hem)

Beige Pink











































# Blake ODEN510A Made in the USA Cotton stretch denim High waisted fit (12 3/8" rise including waistband) Wide leg with flare Stitched pin tuck Side pockets at front Patch pockets at back Shipped with 33" inseam Deep hem to adjust length Black Light blue wash Dark blue wash White













































## Alayah 44ZN242A

-----

Washed silk charmeuse
(25% silk/75% viscose)
3/4 length sleeve
with cuff
Buttons at front
Oversized scarf shirt
drapes at the sides

lvory Navy





#### Winter 44ZN540A

Washed silk charmeuse
(25% silk/75% viscose)
Elastic at waist
High waist
(12" front rise including
waistband)
Voluminous flared leg
Pockets at hips
Full length with deep hem
(31" Inseam)

lvory Navy















This book is a presentation of