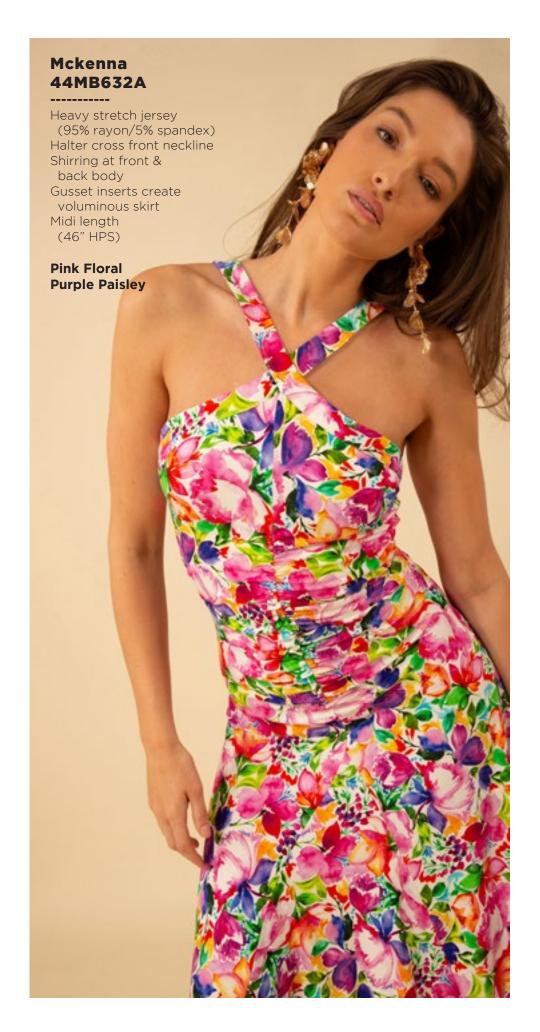

## Rebecca 44EA410A

Slub voile
(91%Lyocell/9%Linen)
Lining
(100% viscose)
Pockets at hips
Flat waistband
with smocked insert
at back for easy fit
Invisible zipper at back
High waist, full length skirt
(42" length from top of
waist to hem)

Beige Pink