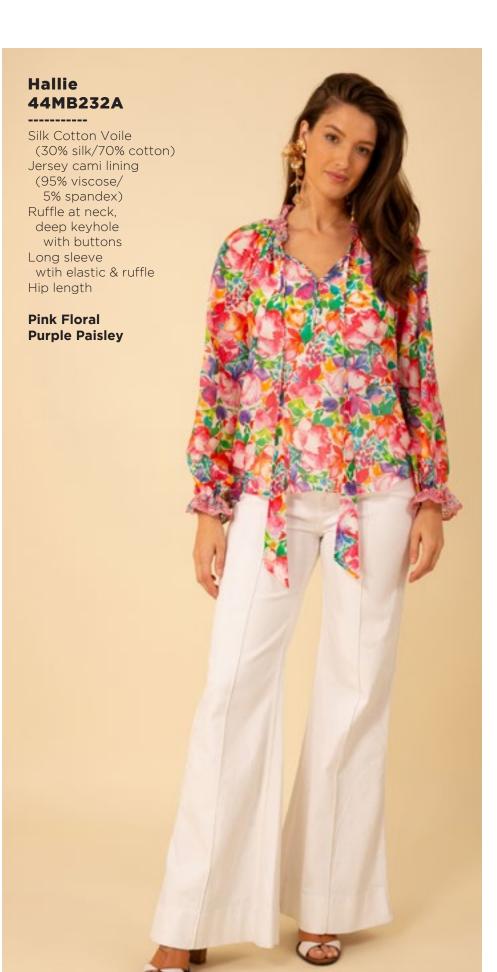

#### Talia 44EA212A

Slub voile
(91%Lyocell/9%Linen)
Pleat detailing
at sleeve & yokes
Puff short sleeve
with smocked cuff
Hip length

Beige Pink

## Rebecca 44EA410A

Slub voile
(91%Lyocell/9%Linen)
Lining
(100% viscose)
Pockets at hips
Flat waistband
with smocked insert
at back for easy fit
Invisible zipper at back
High waist, full length skirt
(42" length from top of
waist to hem)

Beige Pink











































# Blake ODEN510A Made in the USA Cotton stretch denim High waisted fit (12 3/8" rise including waistband) Wide leg with flare Stitched pin tuck Side pockets at front Patch pockets at back Shipped with 33" inseam Deep hem to adjust length Black Light blue wash Dark blue wash White













































## Alayah 44ZN242A

-----

Washed silk charmeuse
(25% silk/75% viscose)
3/4 length sleeve
with cuff
Buttons at front
Oversized scarf shirt
drapes at the sides

lvory Navy





#### Winter 44ZN540A

Washed silk charmeuse
(25% silk/75% viscose)
Elastic at waist
High waist
(12" front rise including
waistband)
Voluminous flared leg
Pockets at hips
Full length with deep hem
(31" Inseam)

lvory Navy















This book is a presentation of a selection of Hale Bob product and is correct at time of publication.

To view the entire collection of products including updates and additions. You can view product line sheets at halebob.com by logging into the "Merchant" section of our website.

Prices and products posted in this book are current at time of publication but