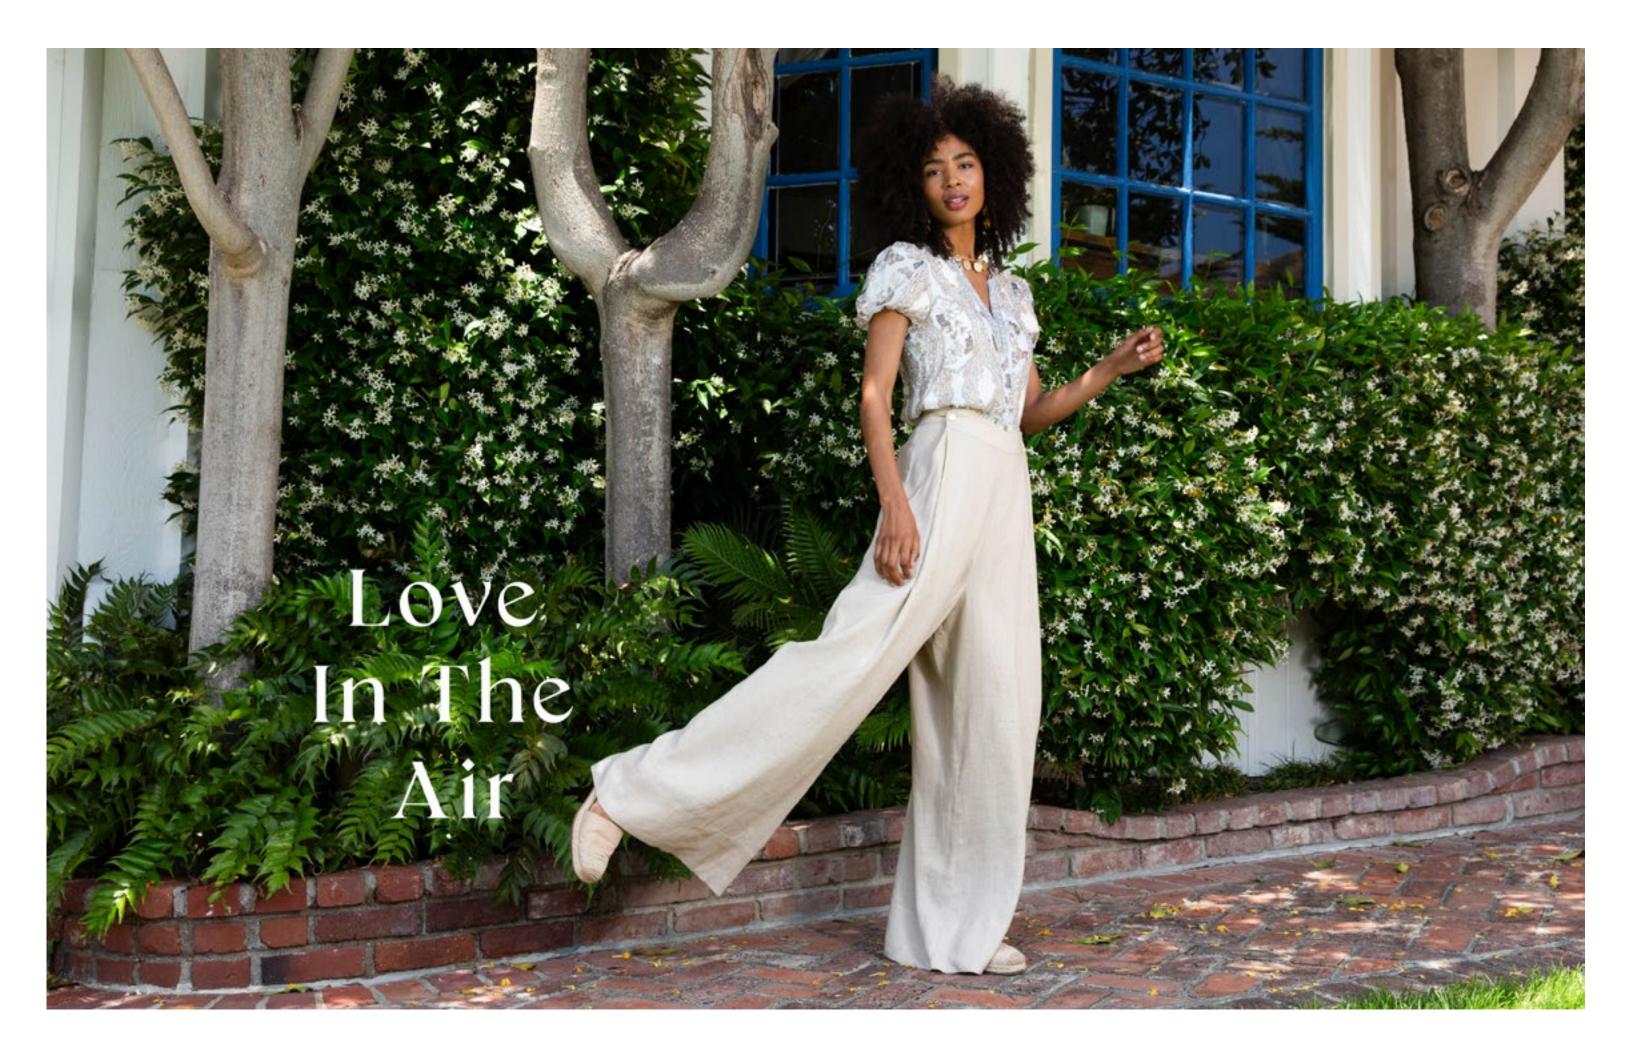

#### Talia 44EA212A

Slub voile
(91%Lyocell/9%Linen)
Pleat detailing
at sleeve & yokes
Puff short sleeve
with smocked cuff
Hip length

Beige Pink

## Rebecca 44EA410A

Slub voile
(91%Lyocell/9%Linen)
Lining
(100% viscose)
Pockets at hips
Flat waistband
with smocked insert
at back for easy fit
Invisible zipper at back
High waist, full length skirt
(42" length from top of
waist to hem)

Beige Pink











































# Blake ODEN510A Made in the USA Cotton stretch denim High waisted fit (12 3/8" rise including waistband) Wide leg with flare Stitched pin tuck Side pockets at front Patch pockets at back Shipped with 33" inseam Deep hem to adjust length Black Light blue wash Dark blue wash White













































## Alayah 44ZN242A

-----

Washed silk charmeuse
(25% silk/75% viscose)
3/4 length sleeve
with cuff
Buttons at front
Oversized scarf shirt
drapes at the sides

lvory Navy





#### Winter 44ZN540A

Washed silk charmeuse
(25% silk/75% viscose)
Elastic at waist
High waist
(12" front rise including
waistband)
Voluminous flared leg
Pockets at hips
Full length with deep hem
(31" Inseam)

lvory Navy















This book is a presentation of a selec