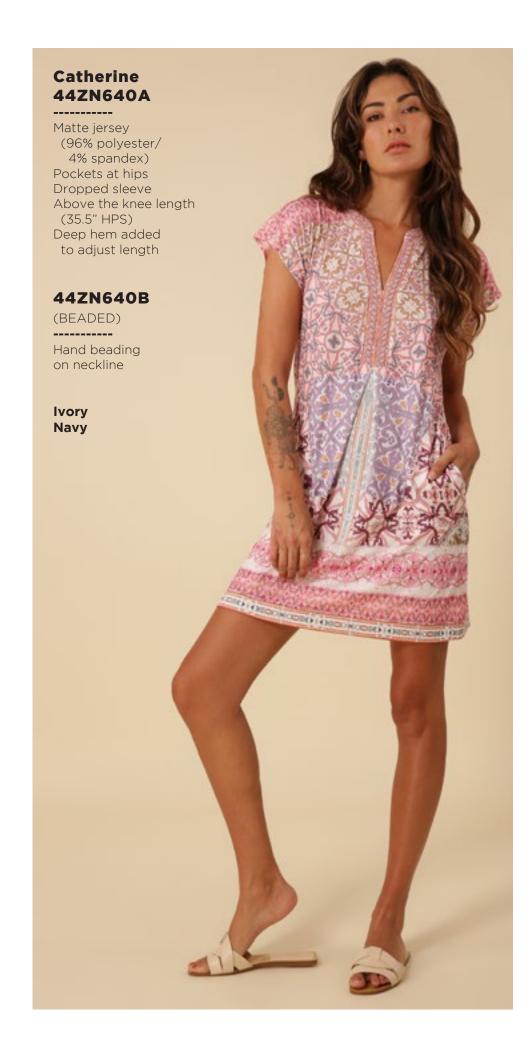

top of
waist to hem)

Beige Pink











































# Blake ODEN510A Made in the USA Cotton stretch denim High waisted fit (12 3/8" rise including waistband) Wide leg with flare Stitched pin tuck Side pockets at front Patch pockets at back Shipped with 33" inseam Deep hem to adjust length Black Light blue wash Dark blue wash White













































## Alayah 44ZN242A

-----

Washed silk charmeuse
(25% silk/75% viscose)
3/4 length sleeve
with cuff
Buttons at front
Oversized scarf shirt
drapes at the sides

lvory Navy





#### Winter 44ZN540A

Washed silk charmeuse
(25% silk/75% viscose)
Elastic at waist
High waist
(12" front rise including
waistband)
Voluminous flared leg
Pockets at hips
Full length with deep hem
(31" Inseam)

lvory Navy















This book is a presentation of a selection of Hale Bob product and is correct at time of publication.

To view the entire collection of products including updates and additions. You can view product line sheets at halebob.com by logging into the "Merchant" section of our website.

Prices and products posted in this book are current at time of publication but are subject to change.

Sales Director

East Coast South East

Puerto Rico

Canada Majors Sales Executive

Mexico Central America South America Sales Executive
Midwest

Cathy Cooley

310-963-2463 cathy@halebob.com

Isabela Peralta

323-394-1739 isabela@halebob.com Tracy Holden

214-454-1176 tracy@halebob.com

#### For Marketing & Press Inquiries:

Marianna Gunther marianna@halebob.com

# HALE BOB

LOS ANGELES