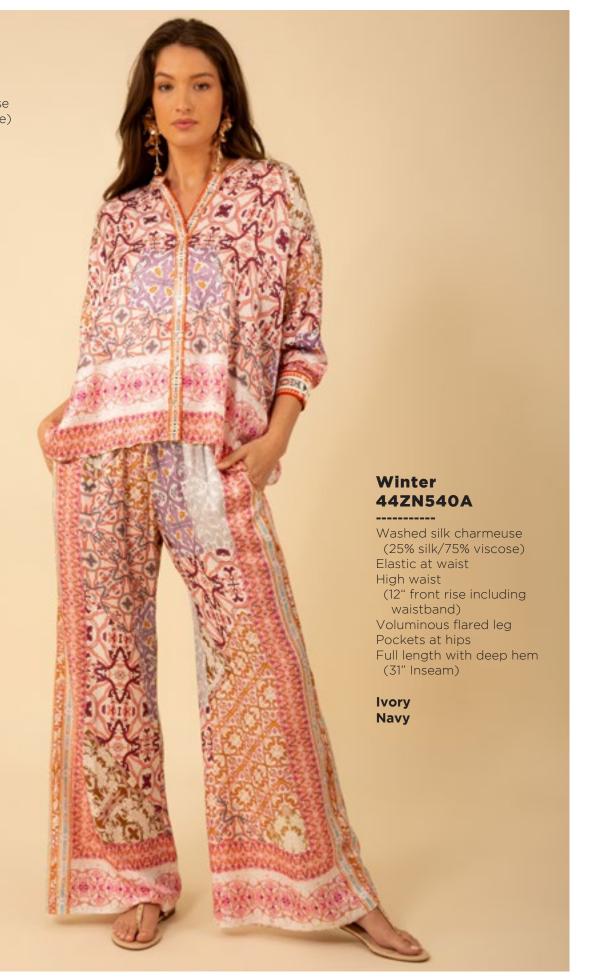

#### Winter 44ZN540A

Washed silk charmeuse
(25% silk/75% viscose)
Elastic at waist
High waist
(12" front rise including
waistband)
Voluminous flared leg
Pockets at hips
Full length with deep hem
(31" Inseam)

lvory Navy

This book is a presentation of a selection of Hale Bob product and is correct at time of publication.

To view the entire collection of products including updates and additions. You can view product line sheets at halebob.com by logging into the "Merchant" section of our website.