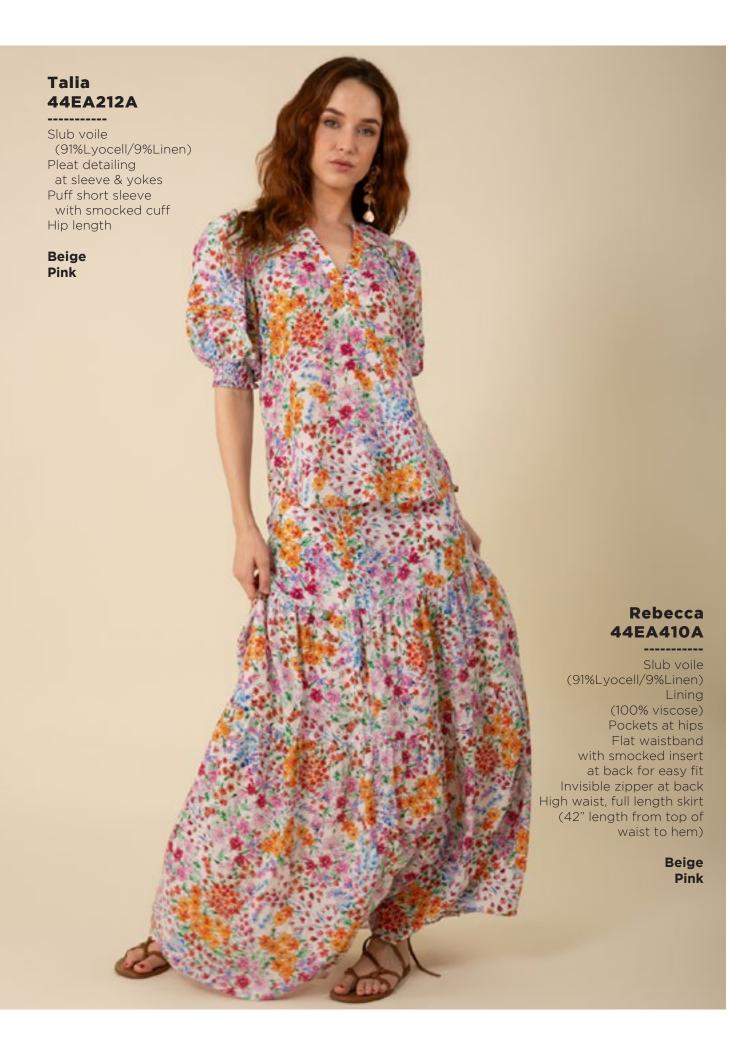

#### Talia 44EA212A

Slub voile
(91%Lyocell/9%Linen)
Pleat detailing
at sleeve & yokes
Puff short sleeve
with smocked cuff
Hip length

Beige Pink

## Rebecca 44EA410A

Slub voile
(91%Lyocell/9%Linen)
Lining
(100% viscose)
Pockets at hips
Flat waistband
with smocked insert
at back for easy fit
Invisible zipper at back
High waist, full length skirt
(42" length from top of
waist to hem)

Beige Pink