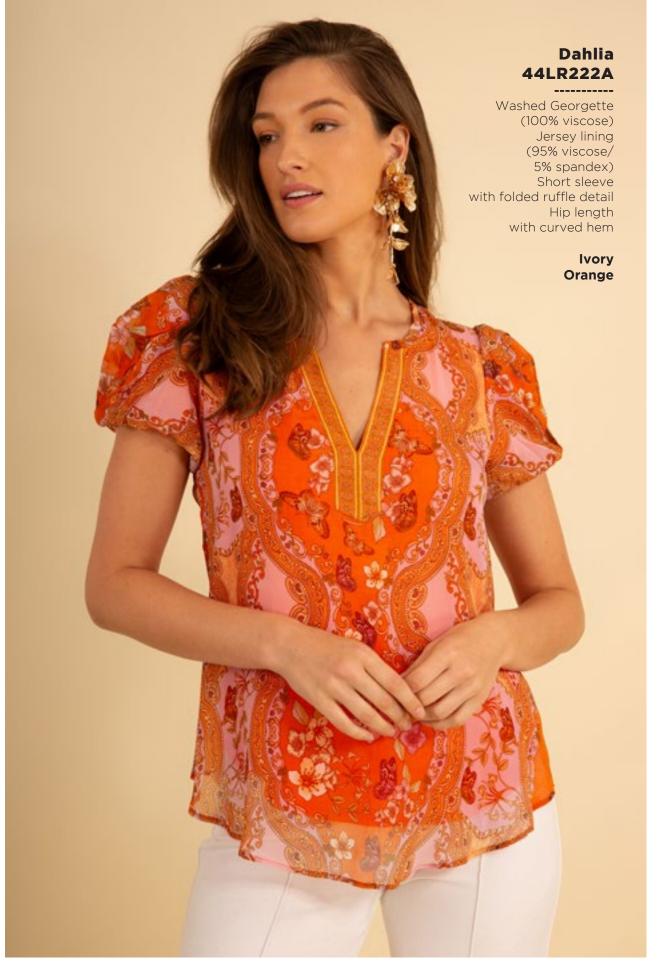

## Rebecca 44EA410A

Slub voile
(91%Lyocell/9%Linen)
Lining
(100% viscose)
Pockets at hips
Flat waistband
with smocked insert
at back for easy fit
Invisible zipper at back
High waist, full length skirt
(42" length from top of
waist to hem)

Beige Pink