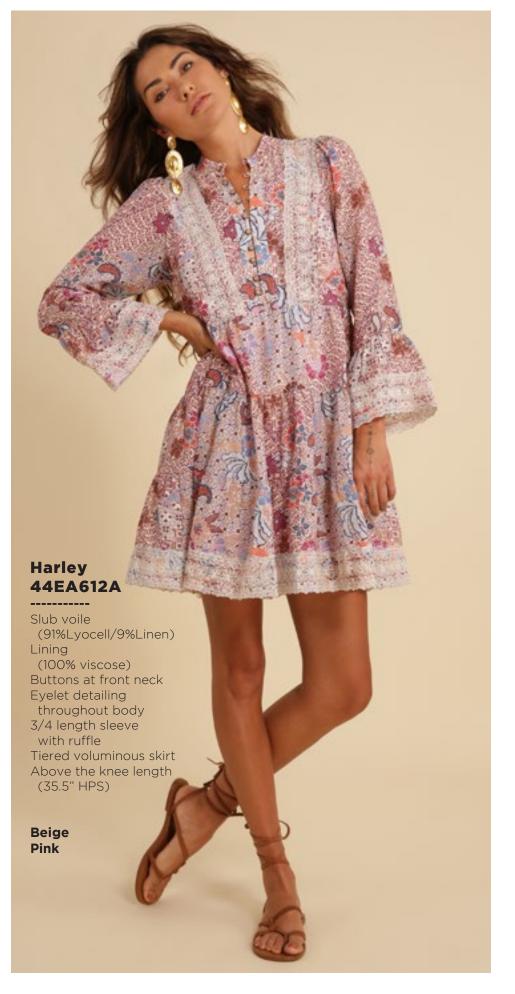

#### Talia 44EA212A

Slub voile
(91%Lyocell/9%Linen)
Pleat detailing
at sleeve & yokes
Puff short sleeve
with smocked cuff
Hip length

Beige Pink

## Rebecca 44EA410A

Slub voile
(91%Lyocell/9%Linen)
Lining
(100% viscose)
Pockets at hips
Flat waistband
with smocked insert
at back for easy fit
Invisible zipper at back
High waist, full length skirt
(42" length from top of
waist to hem)

Beige Pink











































# Blake ODEN510A Made in the USA Cotton stretch denim High waisted fit (12 3/8" rise including waistband) Wide leg with flare Stitched pin tuck Side pockets at front Patch pockets at back Shipped with 33" inseam Deep hem to adjust length Black Light blue wash Dark blue wash White













































## Alayah 44ZN242A

-----

Washed silk charmeuse
(25% silk/75% viscose)
3/4 length sleeve
with cuff
Buttons at front
Oversized scarf shirt
drapes at the sides

lvory Navy





#### Winter 44ZN540A

Washed silk charmeuse
(25% silk/75% viscose)
Elastic at waist
High waist
(12" front rise including
waistband)
Voluminous flared leg
Pockets at hips
Full length with deep hem
(31" Inseam)

lvory Navy















This book is a presentation