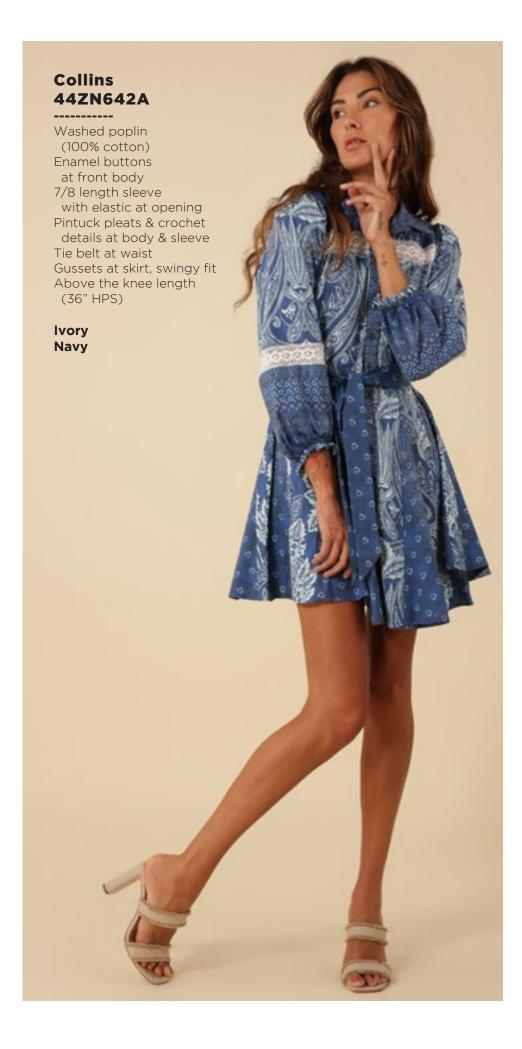

waist to hem)

Beige Pink











































# Blake ODEN510A Made in the USA Cotton stretch denim High waisted fit (12 3/8" rise including waistband) Wide leg with flare Stitched pin tuck Side pockets at front Patch pockets at back Shipped with 33" inseam Deep hem to adjust length Black Light blue wash Dark blue wash White













































## Alayah 44ZN242A

-----

Washed silk charmeuse
(25% silk/75% viscose)
3/4 length sleeve
with cuff
Buttons at front
Oversized scarf shirt
drapes at the sides

lvory Navy





#### Winter 44ZN540A

Washed silk charmeuse
(25% silk/75% viscose)
Elastic at waist
High waist
(12" front rise including
waistband)
Voluminous flared leg
Pockets at hips
Full length with deep hem
(31" Inseam)

lvory Navy















This book is a presentation of a selection of Hale Bob product and is correct at time of publication.

To view the entire collection of products including updates and additions. You can view product line sheets at halebob.com by logging into the "Merchant" section of our website.

Prices and products posted in this book are current at time of publication but are subject to change.

Sales Director

East Coast South East

Puerto Rico

Canada Majors Sales Executive

Mexico Central America South America Sales Executive
Midwest

Cathy Cooley

310-963-2463 cathy@halebob.com

Isabela Peralta

323-394-1739 isabela@halebob.com Tracy Holden

214-454-1176 tracy@halebob.com

#### For Marketing & Press Inquiries:

Marianna Gunther marianna@halebob.com

# HALE BOB

LOS ANGELES