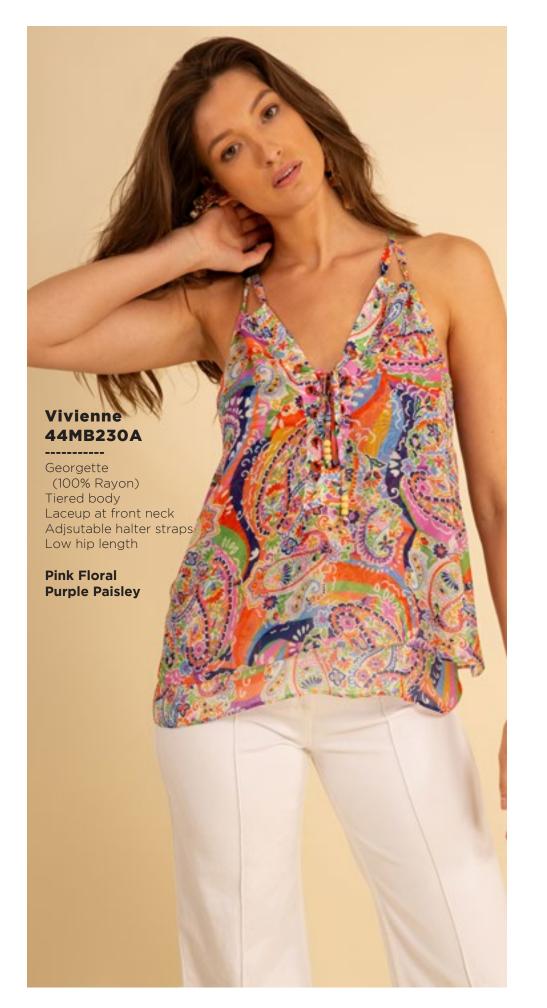

#### Talia 44EA212A

Slub voile
(91%Lyocell/9%Linen)
Pleat detailing
at sleeve & yokes
Puff short sleeve
with smocked cuff
Hip length

Beige Pink

## Rebecca 44EA410A

Slub voile
(91%Lyocell/9%Linen)
Lining
(100% viscose)
Pockets at hips
Flat waistband
with smocked insert
at back for easy fit
Invisible zipper at back
High waist, full length skirt
(42" length from top of
waist to hem)

Beige Pink











































# Blake ODEN510A Made in the USA Cotton stretch denim High waisted fit (12 3/8" rise including waistband) Wide leg with flare Stitched pin tuck Side pockets at front Patch pockets at back Shipped with 33" inseam Deep hem to adjust length Black Light blue wash Dark blue wash White













































## Alayah 44ZN242A

-----

Washed silk charmeuse
(25% silk/75% viscose)
3/4 length sleeve
with cuff
Buttons at front
Oversized scarf shirt
drapes at the sides

lvory Navy





#### Winter 44ZN540A

Washed silk charmeuse
(25% silk/75% viscose)
Elastic at waist
High waist
(12" front rise including
waistband)
Voluminous flared leg
Pockets at hips
Full length with deep hem
(31" Inseam)

lvory Navy















This book is a presentation of a selection of Hale Bob product and is correct at time of publication.

To view the entire collection of products including updates and additions. You can view product line sheets at halebob.com by logging into the "Merchant" section of our website.

Prices and products posted in this book are current at time of publication b