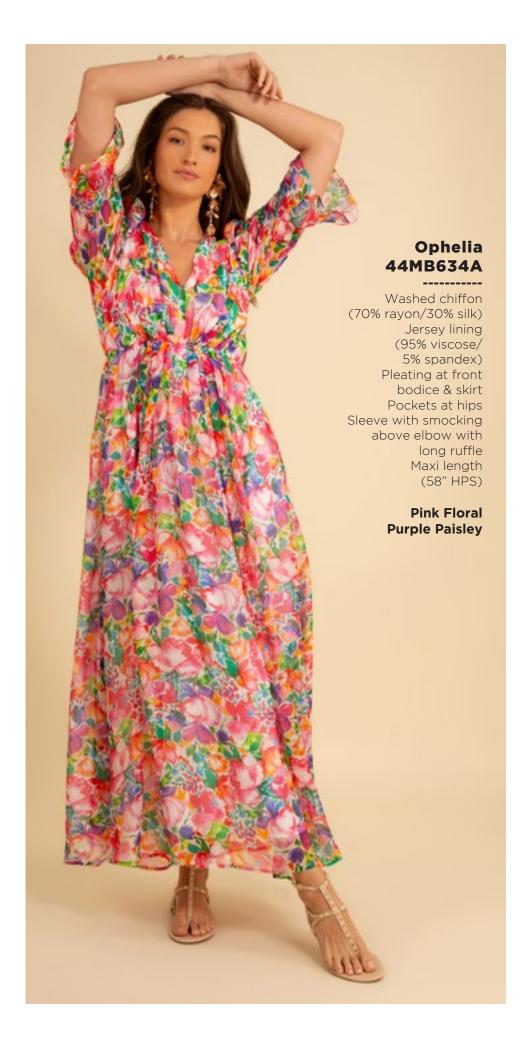

#### Talia 44EA212A

Slub voile
(91%Lyocell/9%Linen)
Pleat detailing
at sleeve & yokes
Puff short sleeve
with smocked cuff
Hip length

Beige Pink

## Rebecca 44EA410A

Slub voile
(91%Lyocell/9%Linen)
Lining
(100% viscose)
Pockets at hips
Flat waistband
with smocked insert
at back for easy fit
Invisible zipper at back
High waist, full length skirt
(42" length from top of
waist to hem)

Beige Pink











































# Blake ODEN510A Made in the USA Cotton stretch denim High waisted fit (12 3/8" rise including waistband) Wide leg with flare Stitched pin tuck Side pockets at front Patch pockets at back Shipped with 33" inseam Deep hem to adjust length Black Light blue wash Dark blue wash White













































## Alayah 44ZN242A

-----

Washed silk charmeuse
(25% silk/75% viscose)
3/4 length sleeve
with cuff
Buttons at front
Oversized scarf shirt
drapes at the sides

lvory Navy





#### Winter 44ZN540A

Washed silk charmeuse
(25% silk/75% viscose)
Elastic at waist
High waist
(12" front rise including
waistband)
Voluminous flared leg
Pockets at hips
Full length with deep hem
(31" Inseam)

lvory Navy















This book is a presentation of a selection of Hale Bob product and is correct at time of publication.

To view the entire collection of products including updates and additions. You can view product line sheets at halebob.com by logging into the "Merchant" section of our website.

Prices and products posted in this book are current at time of publication but are subject t