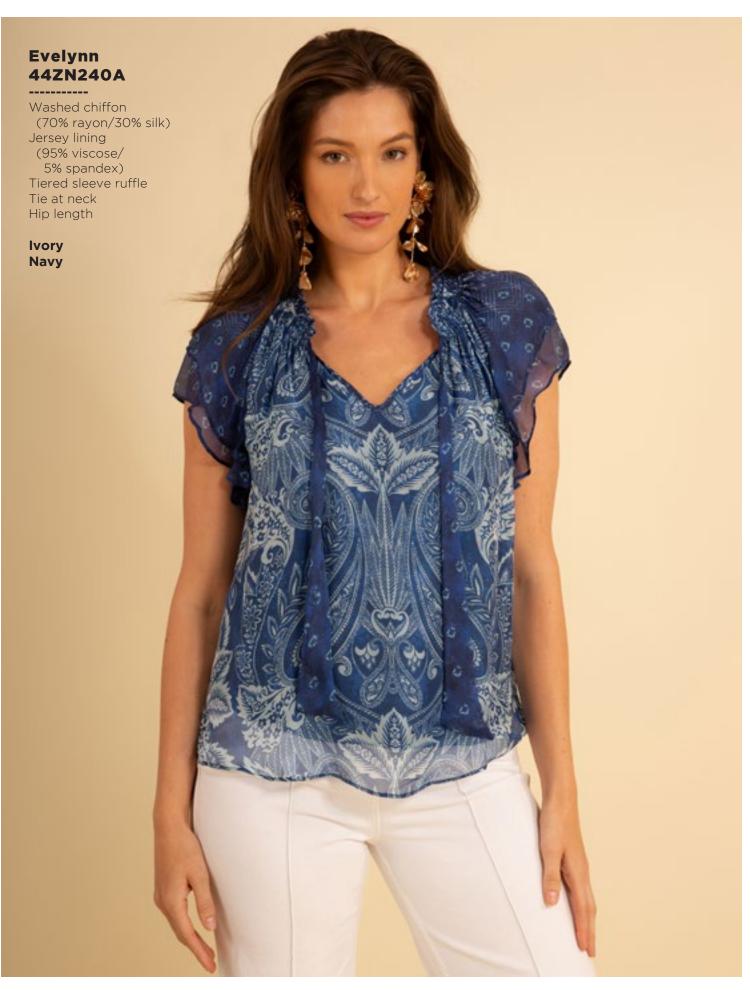

#### Talia 44EA212A

Slub voile
(91%Lyocell/9%Linen)
Pleat detailing
at sleeve & yokes
Puff short sleeve
with smocked cuff
Hip length

Beige Pink

## Rebecca 44EA410A

Slub voile
(91%Lyocell/9%Linen)
Lining
(100% viscose)
Pockets at hips
Flat waistband
with smocked insert
at back for easy fit
Invisible zipper at back
High waist, full length skirt
(42" length from top of
waist to hem)

Beige Pink











































# Blake ODEN510A Made in the USA Cotton stretch denim High waisted fit (12 3/8" rise including waistband) Wide leg with flare Stitched pin tuck Side pockets at front Patch pockets at back Shipped with 33" inseam Deep hem to adjust length Black Light blue wash Dark blue wash White













































## Alayah 44ZN242A

-----

Washed silk charmeuse
(25% silk/75% viscose)
3/4 length sleeve
with cuff
Buttons at front
Oversized scarf shirt
drapes at the sides

lvory Navy





#### Winter 44ZN540A

Washed silk charmeuse
(25% silk/75% viscose)
Elastic at waist
High waist
(12" front rise including
waistband)
Voluminous flared leg
Pockets at hips
Full length with deep hem
(31" Inseam)

lvory Navy















This book is a presentation of a selection of Hale Bob product and is correct at time of publication.

To view the entire collection of products including updates and additions. You can view product line sheets at halebob.com by logging into the "Merchant" section of our website.

Prices and products posted in this book are current at time of publication but are subject to change.

S