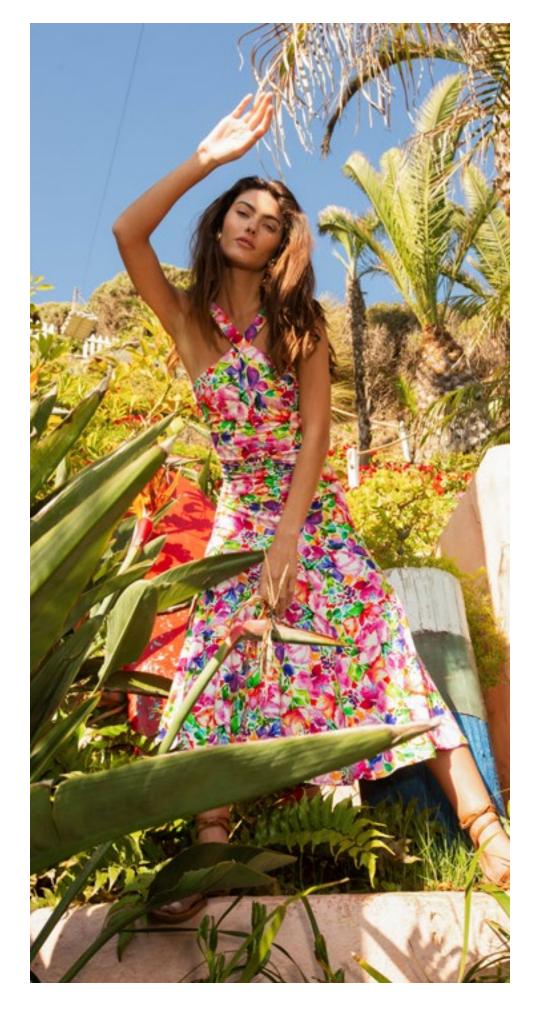

## Rebecca 44EA410A

Slub voile
(91%Lyocell/9%Linen)
Lining
(100% viscose)
Pockets at hips
Flat waistband
with smocked insert
at back for easy fit
Invisible zipper at back
High waist, full length skirt
(42" length from top of
waist to hem)

Beige Pink