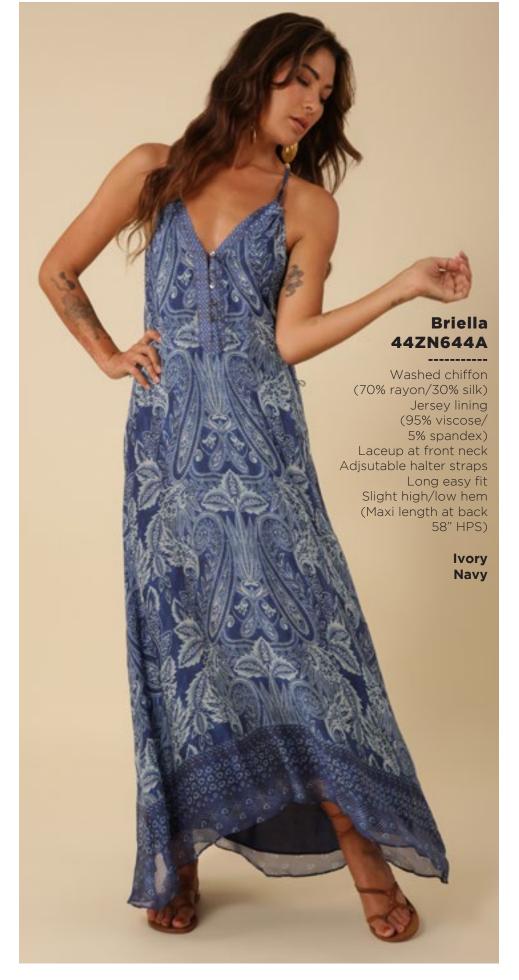

## Alayah 44ZN242A

-----

Washed silk charmeuse
(25% silk/75% viscose)
3/4 length sleeve
with cuff
Buttons at front
Oversized scarf shirt
drapes at the sides

lvory Navy

lvory Navy

This book is a presentation of a selection of Hale Bob product and is correct at time of publication.

To view the entire collection of products including updates and additions. You can view product line sheets at halebob.com by logging into the "Merchant" section of our website.