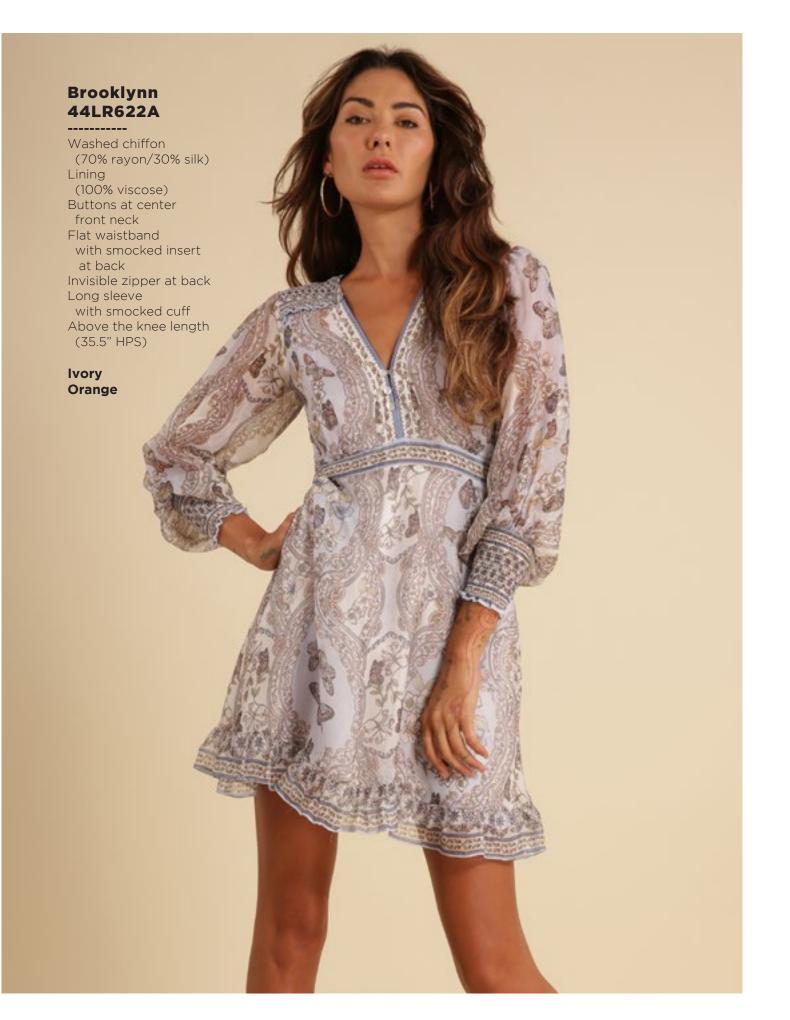

#### Talia 44EA212A

Slub voile
(91%Lyocell/9%Linen)
Pleat detailing
at sleeve & yokes
Puff short sleeve
with smocked cuff
Hip length

Beige Pink

## Rebecca 44EA410A

Slub voile
(91%Lyocell/9%Linen)
Lining
(100% viscose)
Pockets at hips
Flat waistband
with smocked insert
at back for easy fit
Invisible zipper at back
High waist, full length skirt
(42" length from top of
waist to hem)

Beige Pink











































# Blake ODEN510A Made in the USA Cotton stretch denim High waisted fit (12 3/8" rise including waistband) Wide leg with flare Stitched pin tuck Side pockets at front Patch pockets at back Shipped with 33" inseam Deep hem to adjust length Black Light blue wash Dark blue wash White













































## Alayah 44ZN242A

-----

Washed silk charmeuse
(25% silk/75% viscose)
3/4 length sleeve
with cuff
Buttons at front
Oversized scarf shirt
drapes at the sides

lvory Navy





#### Winter 44ZN540A

Washed silk charmeuse
(25% silk/75% viscose)
Elastic at waist
High waist
(12" front rise including
waistband)
Voluminous flared leg
Pockets at hips
Full length with deep hem
(31" Inseam)

lvory Navy















This book is a presentation of a selection of Hale B