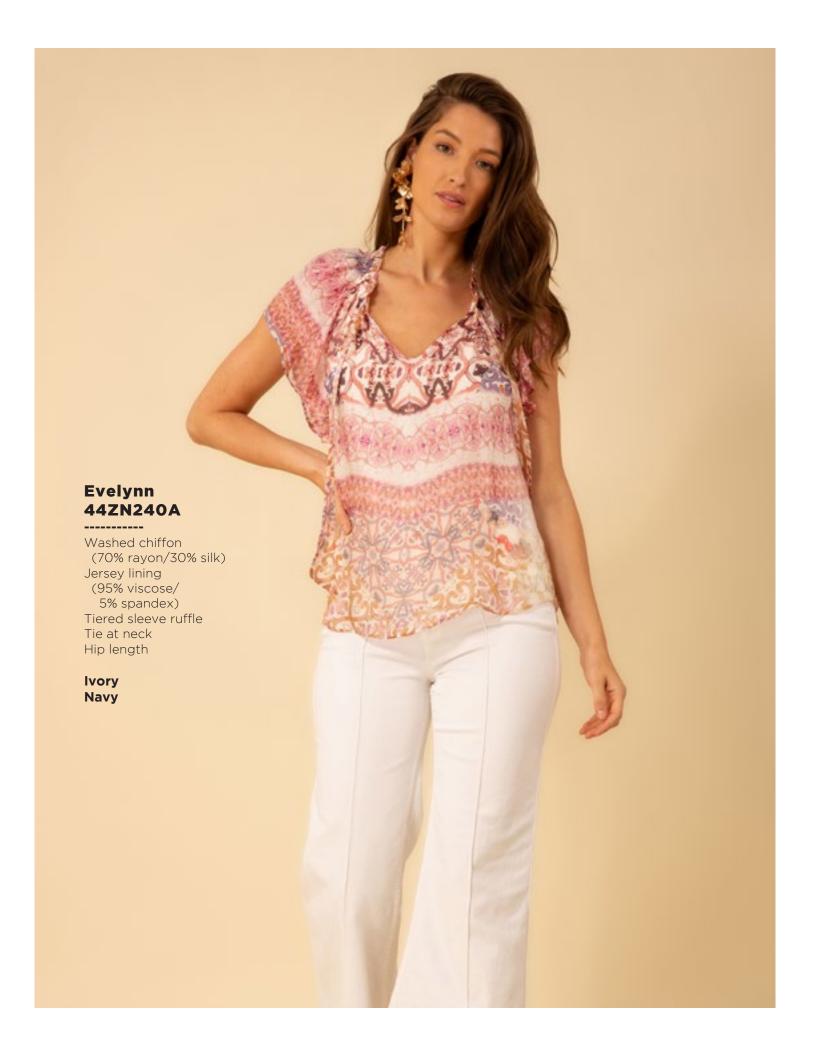

#### Talia 44EA212A

Slub voile
(91%Lyocell/9%Linen)
Pleat detailing
at sleeve & yokes
Puff short sleeve
with smocked cuff
Hip length

Beige Pink

## Rebecca 44EA410A

Slub voile
(91%Lyocell/9%Linen)
Lining
(100% viscose)
Pockets at hips
Flat waistband
with smocked insert
at back for easy fit
Invisible zipper at back
High waist, full length skirt
(42" length from top of
waist to hem)

Beige Pink











































# Blake ODEN510A Made in the USA Cotton stretch denim High waisted fit (12 3/8" rise including waistband) Wide leg with flare Stitched pin tuck Side pockets at front Patch pockets at back Shipped with 33" inseam Deep hem to adjust length Black Light blue wash Dark blue wash White













































## Alayah 44ZN242A

-----

Washed silk charmeuse
(25% silk/75% viscose)
3/4 length sleeve
with cuff
Buttons at front
Oversized scarf shirt
drapes at the sides

lvory Navy





#### Winter 44ZN540A

Washed silk charmeuse
(25% silk/75% viscose)
Elastic at waist
High waist
(12" front rise including
waistband)
Voluminous flared leg
Pockets at hips
Full length with deep hem
(31" Inseam)

lvory Navy















This book is a presentation of a selection of Hale Bob product and is correct at time of publication.

To view the entire collection of products including updates and additions. You can view product line sheets at halebob.com by logging into the "Merchant" section of our website.

Prices and products posted in this book are current at time of publication but are subject to change.