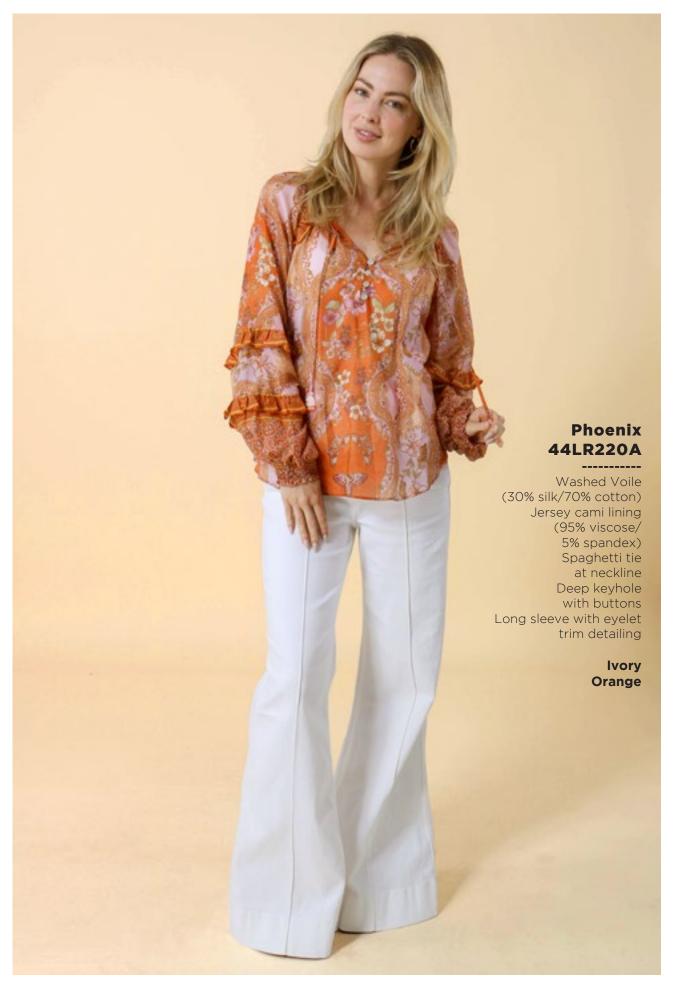

#### Talia 44EA212A

Slub voile
(91%Lyocell/9%Linen)
Pleat detailing
at sleeve & yokes
Puff short sleeve
with smocked cuff
Hip length

Beige Pink