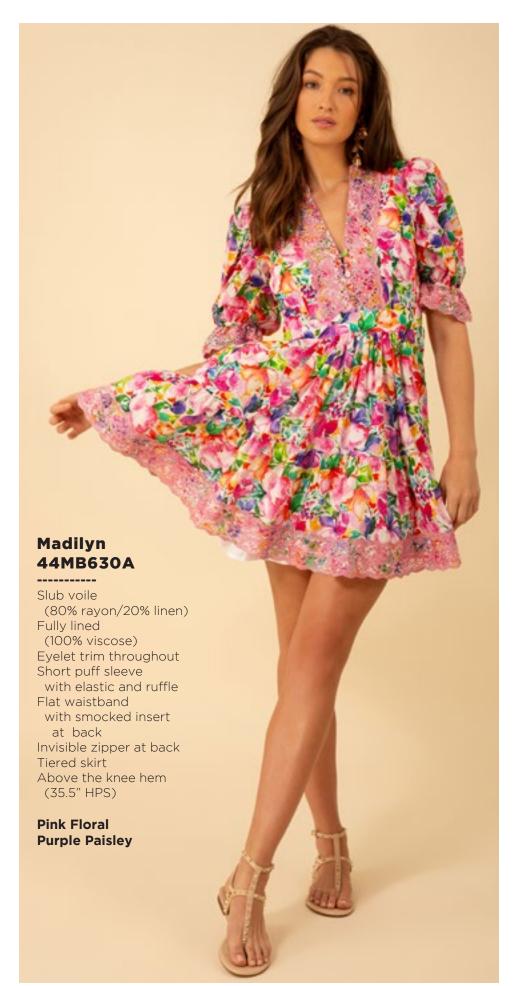

#### Talia 44EA212A

Slub voile
(91%Lyocell/9%Linen)
Pleat detailing
at sleeve & yokes
Puff short sleeve
with smocked cuff
Hip length

Beige Pink

## Rebecca 44EA410A

Slub voile
(91%Lyocell/9%Linen)
Lining
(100% viscose)
Pockets at hips
Flat waistband
with smocked insert
at back for easy fit
Invisible zipper at back
High waist, full length skirt
(42" length from top of
waist to hem)

Beige Pink











































# Blake ODEN510A Made in the USA Cotton stretch denim High waisted fit (12 3/8" rise including waistband) Wide leg with flare Stitched pin tuck Side pockets at front Patch pockets at back Shipped with 33" inseam Deep hem to adjust length Black Light blue wash Dark blue wash White













































## Alayah 44ZN242A

-----

Washed silk charmeuse
(25% silk/75% viscose)
3/4 length sleeve
with cuff
Buttons at front
Oversized scarf shirt
drapes at the sides

lvory Navy





#### Winter 44ZN540A

Washed silk charmeuse
(25% silk/75% viscose)
Elastic at waist
High waist
(12" front rise including
waistband)
Voluminous flared leg
Pockets at hips
Full length with deep hem
(31" Inseam)

lvory Navy















This book is a presentation of a selection of Hale Bob product and is correct at time of publication.

To view the entire collection of products including updates and additions. You can view product line sheets at halebob.com by logging into the "Merchant" section of our website.

Prices and products posted in this book are current at time of publication but are