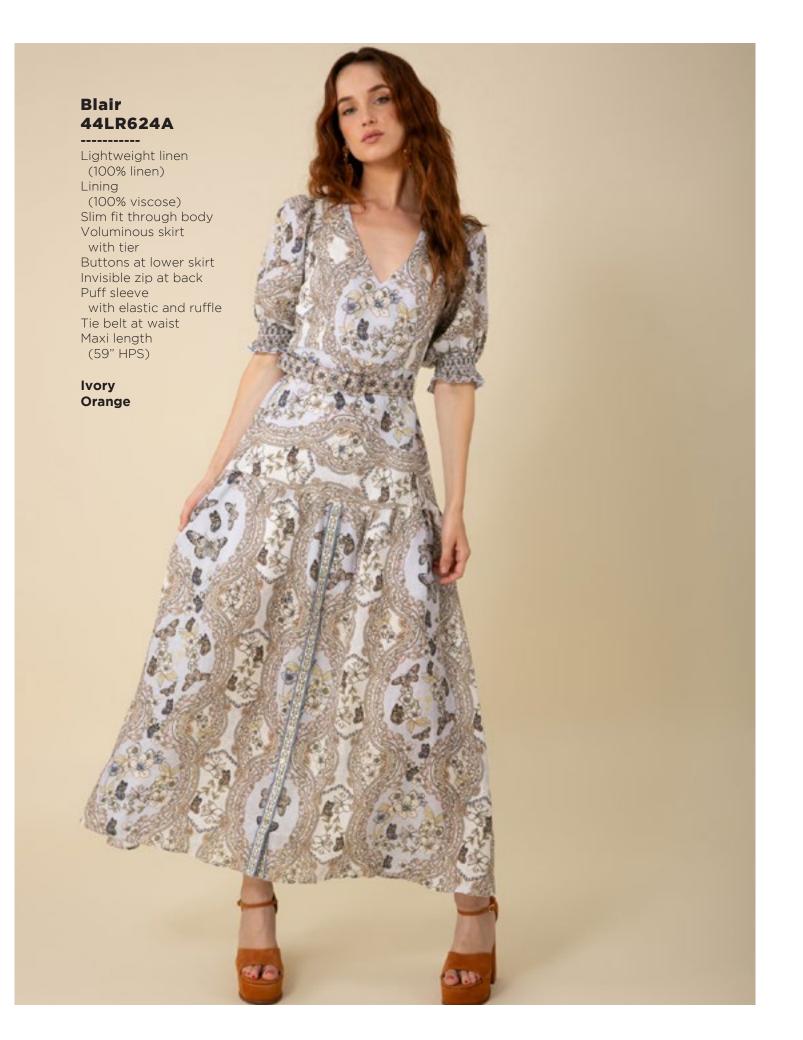

#### Talia 44EA212A

Slub voile
(91%Lyocell/9%Linen)
Pleat detailing
at sleeve & yokes
Puff short sleeve
with smocked cuff
Hip length

Beige Pink

## Rebecca 44EA410A

Slub voile
(91%Lyocell/9%Linen)
Lining
(100% viscose)
Pockets at hips
Flat waistband
with smocked insert
at back for easy fit
Invisible zipper at back
High waist, full length skirt
(42" length from top of
waist to hem)

Beige Pink











































# Blake ODEN510A Made in the USA Cotton stretch denim High waisted fit (12 3/8" rise including waistband) Wide leg with flare Stitched pin tuck Side pockets at front Patch pockets at back Shipped with 33" inseam Deep hem to adjust length Black Light blue wash Dark blue wash White













































## Alayah 44ZN242A

-----

Washed silk charmeuse
(25% silk/75% viscose)
3/4 length sleeve
with cuff
Buttons at front
Oversized scarf shirt
drapes at the sides

lvory Navy





#### Winter 44ZN540A

Washed silk charmeuse
(25% silk/75% viscose)
Elastic at waist
High waist
(12" front rise including
waistband)
Voluminous flared leg
Pockets at hips
Full length with deep hem
(31" Inseam)

lvory Navy















This book is a presentation of a selection of Hale Bob p