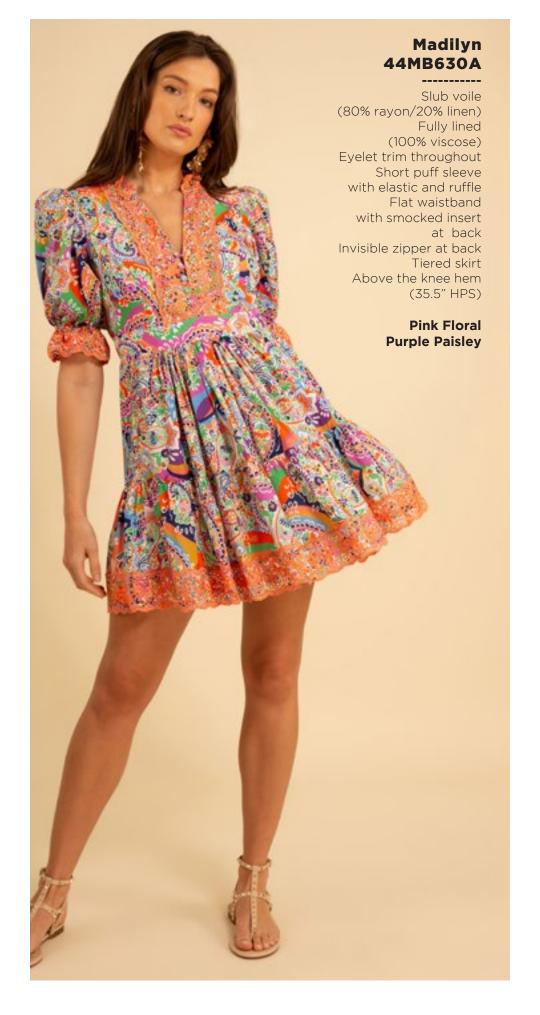

#### Talia 44EA212A

Slub voile
(91%Lyocell/9%Linen)
Pleat detailing
at sleeve & yokes
Puff short sleeve
with smocked cuff
Hip length

Beige Pink