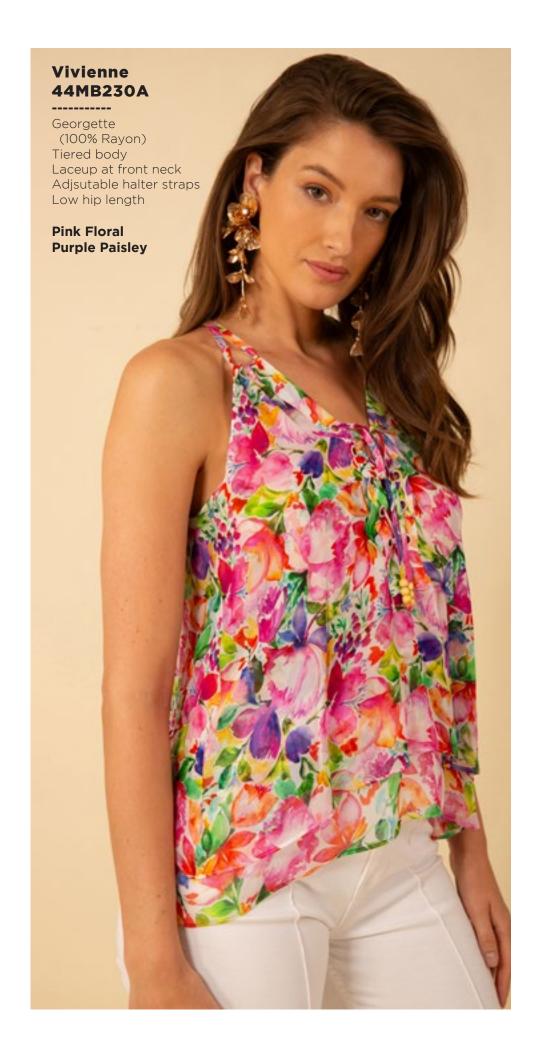

#### Talia 44EA212A

Slub voile
(91%Lyocell/9%Linen)
Pleat detailing
at sleeve & yokes
Puff short sleeve
with smocked cuff
Hip length

Beige Pink

## Rebecca 44EA410A

Slub voile
(91%Lyocell/9%Linen)
Lining
(100% viscose)
Pockets at hips
Flat waistband
with smocked insert
at back for easy fit
Invisible zipper at back
High waist, full length skirt
(42" length from top of
waist to hem)

Beige Pink











































# Blake ODEN510A Made in the USA Cotton stretch denim High waisted fit (12 3/8" rise including waistband) Wide leg with flare Stitched pin tuck Side pockets at front Patch pockets at back Shipped with 33" inseam Deep hem to adjust length Black Light blue wash Dark blue wash White













































## Alayah 44ZN242A

-----

Washed silk charmeuse
(25% silk/75% viscose)
3/4 length sleeve
with cuff
Buttons at front
Oversized scarf shirt
drapes at the sides

lvory Navy





#### Winter 44ZN540A

Washed silk charmeuse
(25% silk/75% viscose)
Elastic at waist
High waist
(12" front rise including
waistband)
Voluminous flared leg
Pockets at hips
Full length with deep hem
(31" Inseam)

lvory Navy















This book is a presentation of a selection of Hale Bob product and is correct at time of publication.

To view the entire collection of products including updates and additions. You can view product line sheets at halebob.com by logging into the "Merchant" section of our website.

Prices and products posted in this book are current at time of publication