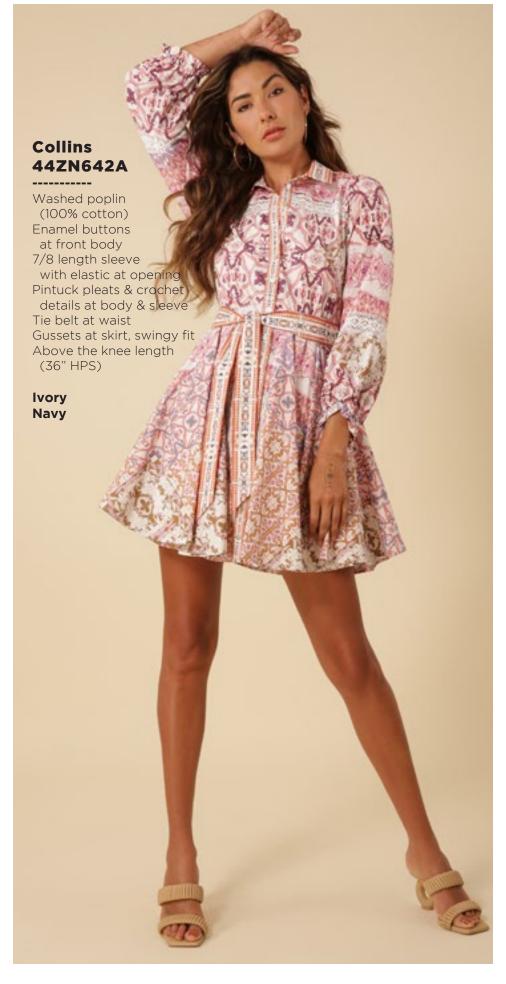

of
waist to hem)

Beige Pink











































# Blake ODEN510A Made in the USA Cotton stretch denim High waisted fit (12 3/8" rise including waistband) Wide leg with flare Stitched pin tuck Side pockets at front Patch pockets at back Shipped with 33" inseam Deep hem to adjust length Black Light blue wash Dark blue wash White













































## Alayah 44ZN242A

-----

Washed silk charmeuse
(25% silk/75% viscose)
3/4 length sleeve
with cuff
Buttons at front
Oversized scarf shirt
drapes at the sides

lvory Navy





#### Winter 44ZN540A

Washed silk charmeuse
(25% silk/75% viscose)
Elastic at waist
High waist
(12" front rise including
waistband)
Voluminous flared leg
Pockets at hips
Full length with deep hem
(31" Inseam)

lvory Navy















This book is a presentation of a selection of Hale Bob product and is correct at time of publication.

To view the entire collection of products including updates and additions. You can view product line sheets at halebob.com by logging into the "Merchant" section of our website.

Prices and products posted in this book are current at time of publication but are subject to change.

Sales Director

East Coast South East

Puerto Rico

Canada Majors Sales Executive

Mexico Central America South America Sales Executive
Midwest

Cathy Cooley

310-963-2463 cathy@halebob.com

Isabela Peralta

323-394-1739 isabela@halebob.com Tracy Holden

214-454-1176 tracy@halebob.com

#### For Marketing & Press Inquiries:

Marianna Gunther marianna@halebob.com

# HALE BOB

LOS ANGELES