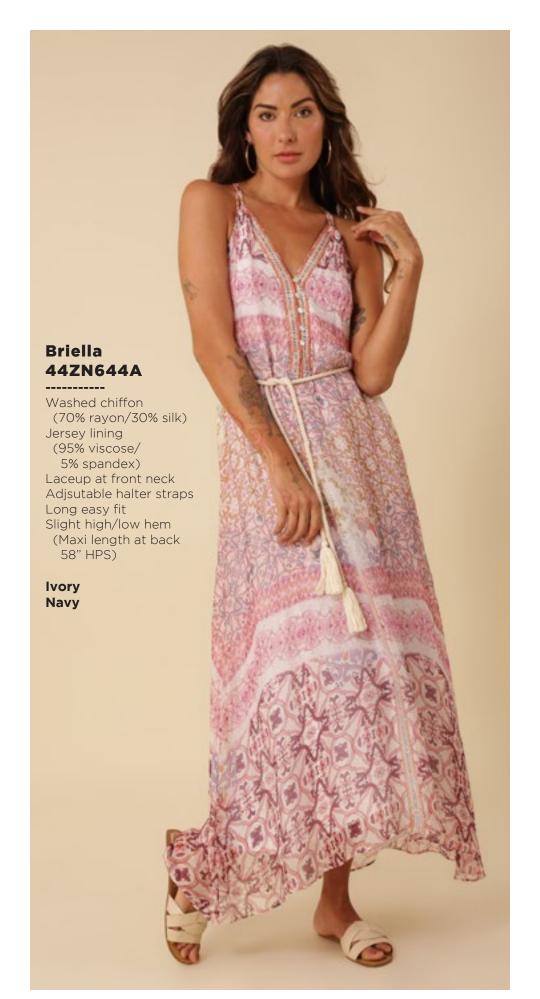

aist to hem)

Beige Pink











































# Blake ODEN510A Made in the USA Cotton stretch denim High waisted fit (12 3/8" rise including waistband) Wide leg with flare Stitched pin tuck Side pockets at front Patch pockets at back Shipped with 33" inseam Deep hem to adjust length Black Light blue wash Dark blue wash White













































## Alayah 44ZN242A

-----

Washed silk charmeuse
(25% silk/75% viscose)
3/4 length sleeve
with cuff
Buttons at front
Oversized scarf shirt
drapes at the sides

lvory Navy





#### Winter 44ZN540A

Washed silk charmeuse
(25% silk/75% viscose)
Elastic at waist
High waist
(12" front rise including
waistband)
Voluminous flared leg
Pockets at hips
Full length with deep hem
(31" Inseam)

lvory Navy















This book is a presentation of a selection of Hale Bob product and is correct at time of publication.

To view the entire collection of products including updates and additions. You can view product line sheets at halebob.com by logging into the "Merchant" section of our website.

Prices and products posted in this book are current at time of publication but are subject to change.

Sales Director

East Coast South East

Puerto Rico

Canada Majors Sales Executive

Mexico Central America South America Sales Executive
Midwest

Cathy Cooley

310-963-2463 cathy@halebob.com

Isabela Peralta

323-394-1739 isabela@halebob.com Tracy Holden

214-454-1176 tracy@halebob.com

#### For Marketing & Press Inquiries:

Marianna Gunther marianna@halebob.com

# HALE BOB

LOS ANGELES