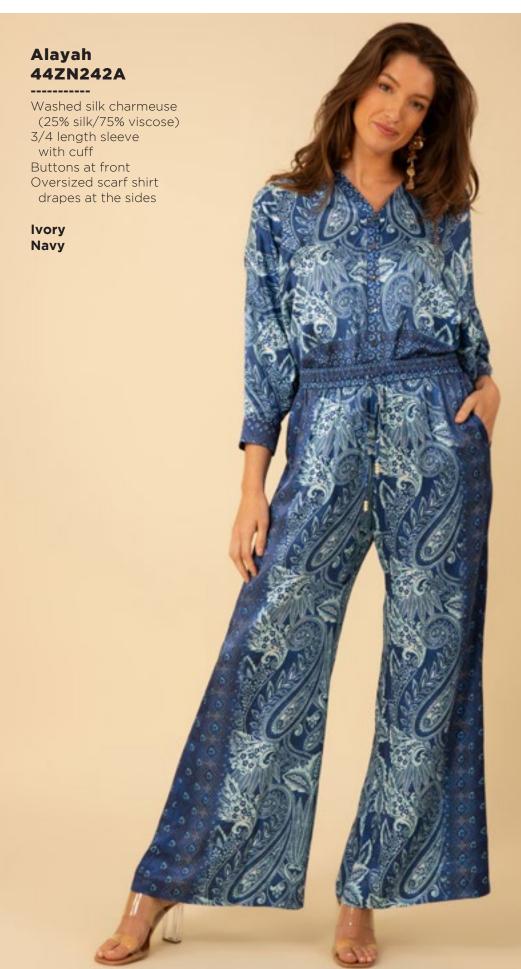

## Alayah 44ZN242A

-----

Washed silk charmeuse
(25% silk/75% viscose)
3/4 length sleeve
with cuff
Buttons at front
Oversized scarf shirt
drapes at the sides

lvory Navy

lvory Navy

This book is a presentation of a selection of Hale Bob product and is correct at time of publication.

To view the entire collection of products including updates and additions. You can view product line sheets at halebob.com by logging into the "Merchant" section of our website.