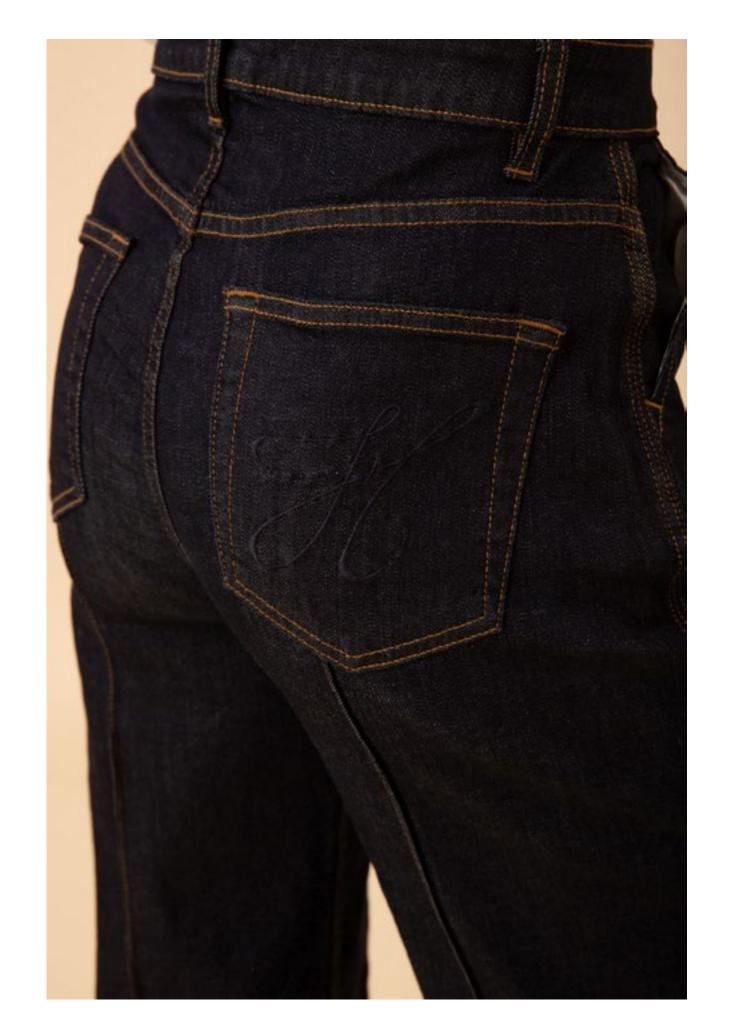

# Blake ODEN510A Made in the USA Cotton stretch denim High waisted fit (12 3/8" rise including waistband) Wide leg with flare Stitched pin tuck Side pockets at front Patch pockets at back Shipped with 33" inseam Deep hem to adjust length Black Light blue wash Dark blue wash White