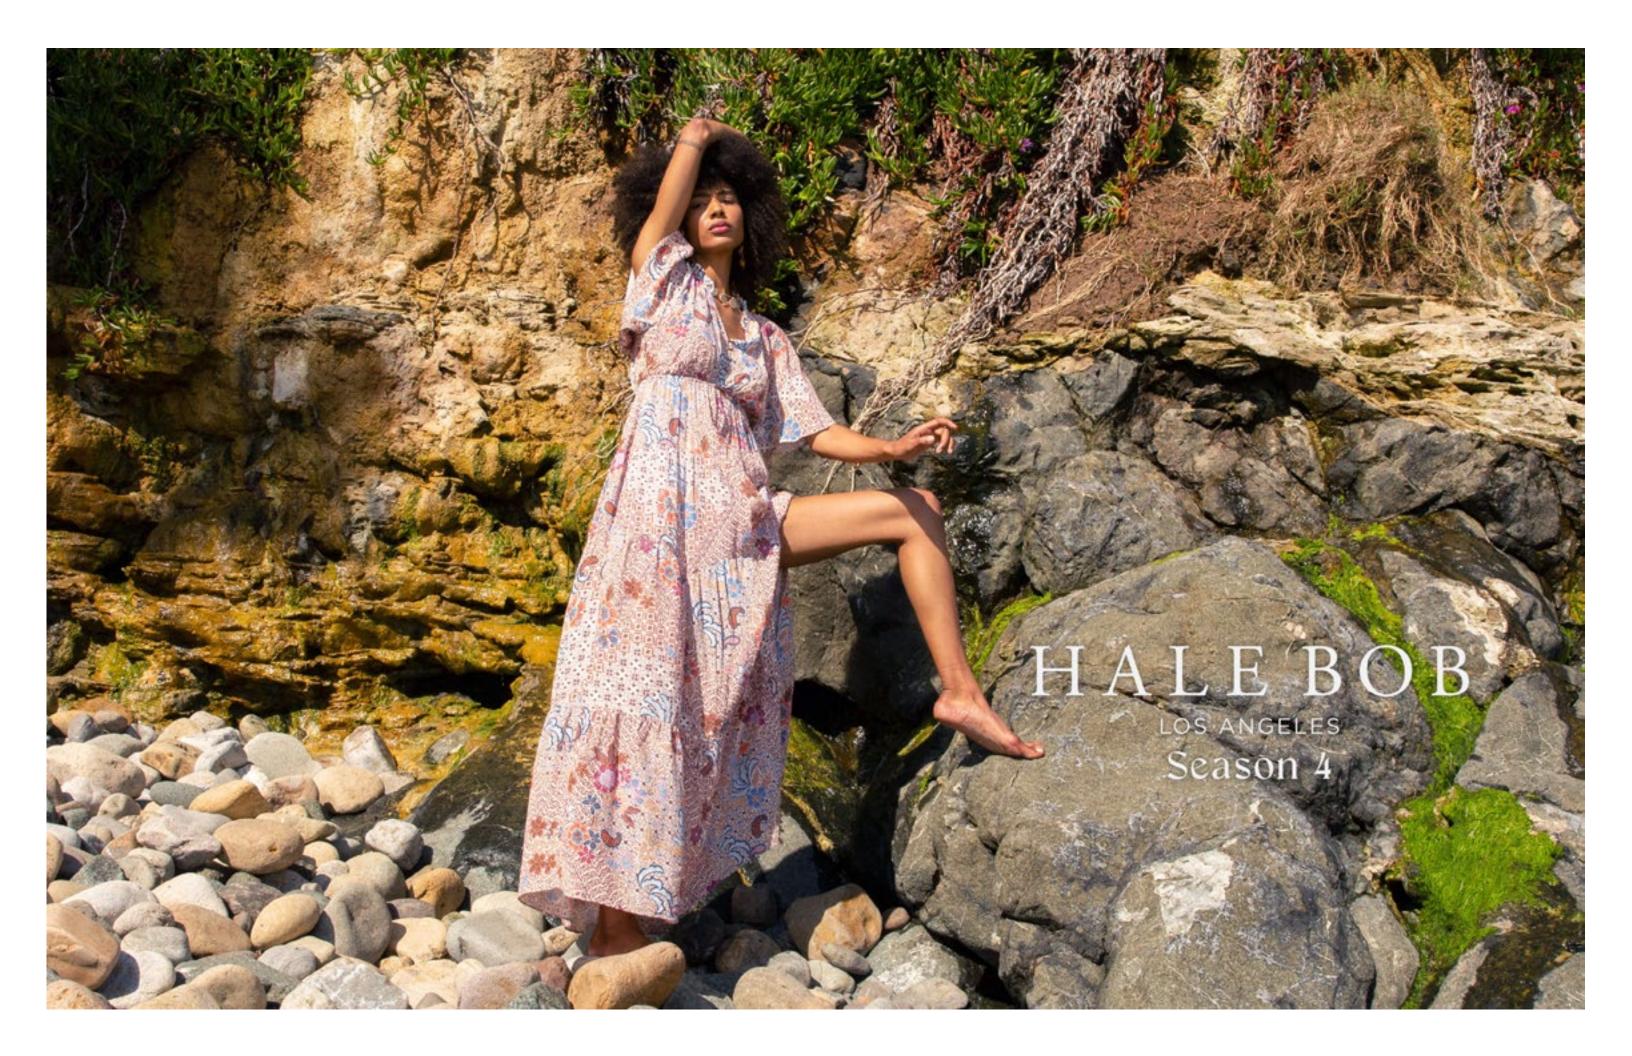

#### Talia 44EA212A

Slub voile
(91%Lyocell/9%Linen)
Pleat detailing
at sleeve & yokes
Puff short sleeve
with smocked cuff
Hip length

Beige Pink

## Rebecca 44EA410A

Slub voile
(91%Lyocell/9%Linen)
Lining
(100% viscose)
Pockets at hips
Flat waistband
with smocked insert
at back for easy fit
Invisible zipper at back
High waist, full length skirt
(42" length from top of
waist to hem)

Beige Pink











































# Blake ODEN510A Made in the USA Cotton stretch denim High waisted fit (12 3/8" rise including waistband) Wide leg with flare Stitched pin tuck Side pockets at front Patch pockets at back Shipped with 33" inseam Deep hem to adjust length Black Light blue wash Dark blue wash White













































## Alayah 44ZN242A

----