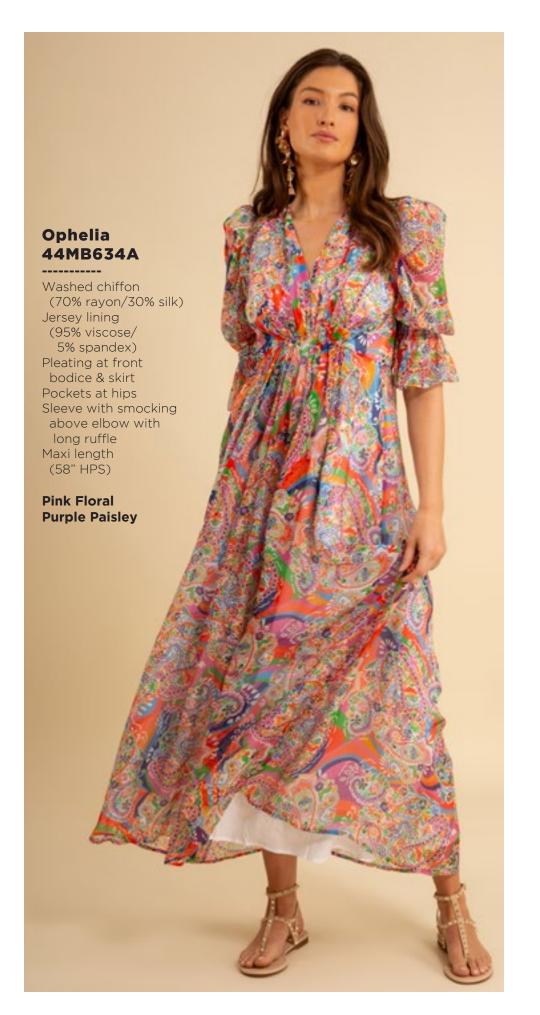

#### Talia 44EA212A

Slub voile
(91%Lyocell/9%Linen)
Pleat detailing
at sleeve & yokes
Puff short sleeve
with smocked cuff
Hip length

Beige Pink

## Rebecca 44EA410A

Slub voile
(91%Lyocell/9%Linen)
Lining
(100% viscose)
Pockets at hips
Flat waistband
with smocked insert
at back for easy fit
Invisible zipper at back
High waist, full length skirt
(42" length from top of
waist to hem)

Beige Pink











































# Blake ODEN510A Made in the USA Cotton stretch denim High waisted fit (12 3/8" rise including waistband) Wide leg with flare Stitched pin tuck Side pockets at front Patch pockets at back Shipped with 33" inseam Deep hem to adjust length Black Light blue wash Dark blue wash White













































## Alayah 44ZN242A

-----

Washed silk charmeuse
(25% silk/75% viscose)
3/4 length sleeve
with cuff
Buttons at front
Oversized scarf shirt
drapes at the sides

lvory Navy





#### Winter 44ZN540A

Washed silk charmeuse
(25% silk/75% viscose)
Elastic at waist
High waist
(12" front rise including
waistband)
Voluminous flared leg
Pockets at hips
Full length with deep hem
(31" Inseam)

lvory Navy















This book is a presentation of a selection of Hale Bob product and is correct at time of publication.

To view the entire collection of products including updates and additions. You can view product line sheets at halebob.com by logging into the "Merchant" section of our website.

Prices and products posted in this book are current at time of publication but are subject to