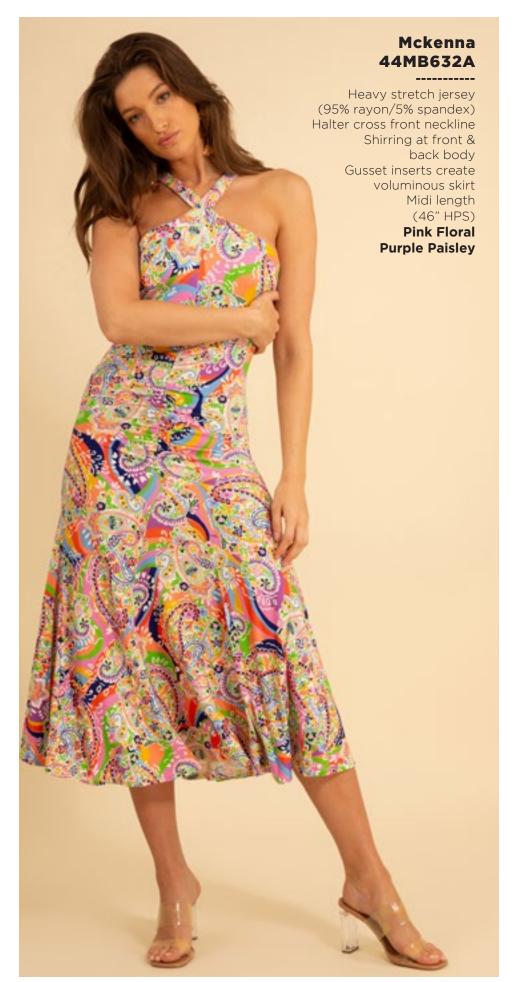

## Rebecca 44EA410A

Slub voile
(91%Lyocell/9%Linen)
Lining
(100% viscose)
Pockets at hips
Flat waistband
with smocked insert
at back for easy fit
Invisible zipper at back
High waist, full length skirt
(42" length from top of
waist to hem)

Beige Pink