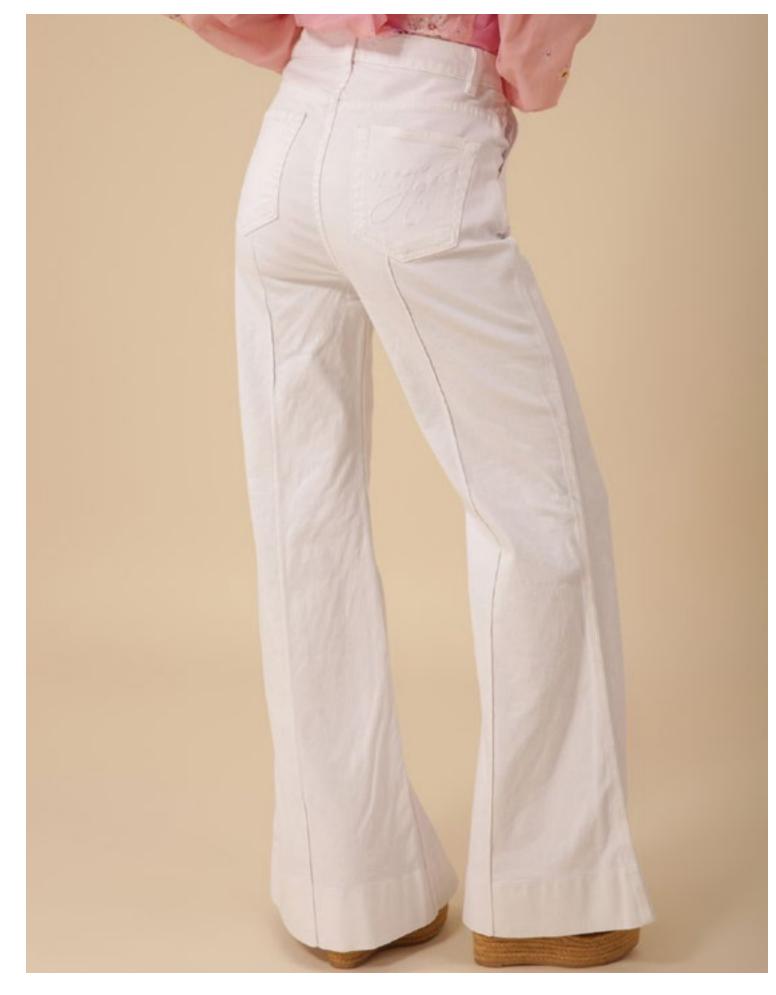

# Blake ODEN510A Made in the USA Cotton stretch denim High waisted fit (12 3/8" rise including waistband) Wide leg with flare Stitched pin tuck Side pockets at front Patch pockets at back Shipped with 33" inseam Deep hem to adjust length Black Light blue wash Dark blue wash White