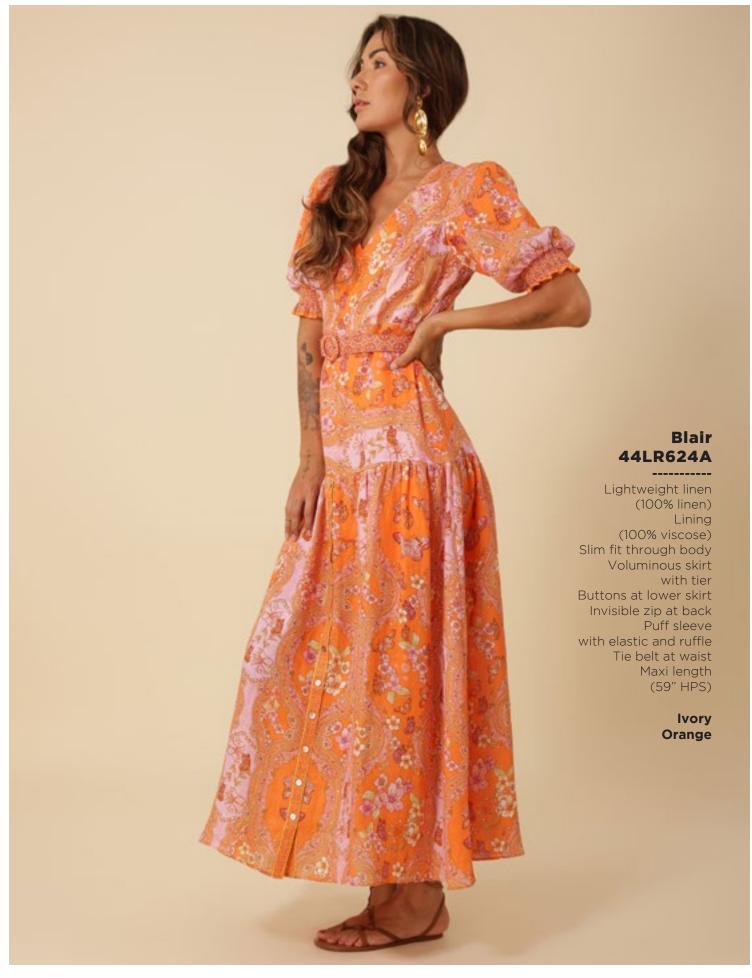

#### Talia 44EA212A

Slub voile
(91%Lyocell/9%Linen)
Pleat detailing
at sleeve & yokes
Puff short sleeve
with smocked cuff
Hip length

Beige Pink

## Rebecca 44EA410A

Slub voile
(91%Lyocell/9%Linen)
Lining
(100% viscose)
Pockets at hips
Flat waistband
with smocked insert
at back for easy fit
Invisible zipper at back
High waist, full length skirt
(42" length from top of
waist to hem)

Beige Pink











































# Blake ODEN510A Made in the USA Cotton stretch denim High waisted fit (12 3/8" rise including waistband) Wide leg with flare Stitched pin tuck Side pockets at front Patch pockets at back Shipped with 33" inseam Deep hem to adjust length Black Light blue wash Dark blue wash White













































## Alayah 44ZN242A

-----

Washed silk charmeuse
(25% silk/75% viscose)
3/4 length sleeve
with cuff
Buttons at front
Oversized scarf shirt
drapes at the sides

lvory Navy





#### Winter 44ZN540A

Washed silk charmeuse
(25% silk/75% viscose)
Elastic at waist
High waist
(12" front rise including
waistband)
Voluminous flared leg
Pockets at hips
Full length with deep hem
(31" Inseam)

lvory Navy















This book is a presentation of a selection of Hale Bob pro