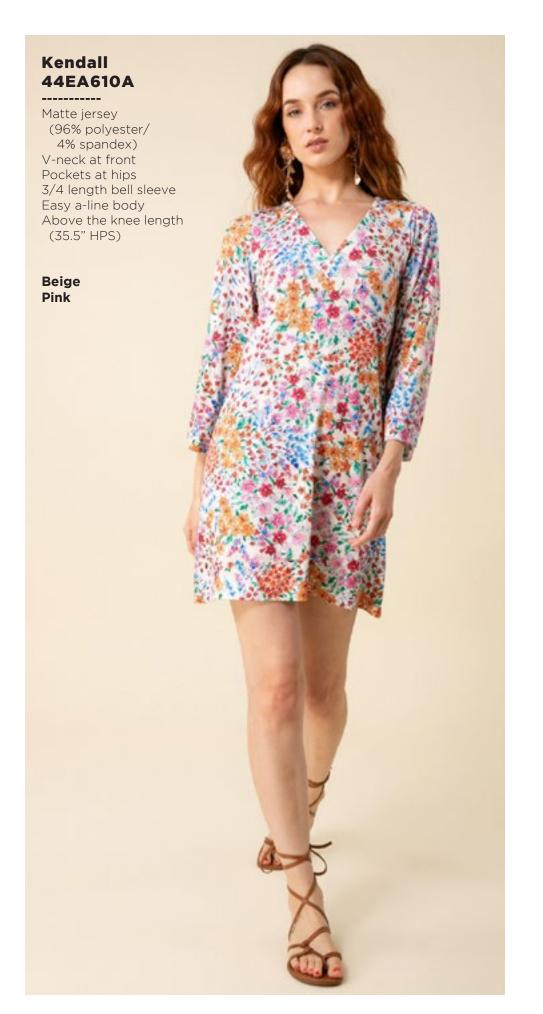

#### Talia 44EA212A

Slub voile
(91%Lyocell/9%Linen)
Pleat detailing
at sleeve & yokes
Puff short sleeve
with smocked cuff
Hip length

Beige Pink

## Rebecca 44EA410A

Slub voile
(91%Lyocell/9%Linen)
Lining
(100% viscose)
Pockets at hips
Flat waistband
with smocked insert
at back for easy fit
Invisible zipper at back
High waist, full length skirt
(42" length from top of
waist to hem)

Beige Pink











































# Blake ODEN510A Made in the USA Cotton stretch denim High waisted fit (12 3/8" rise including waistband) Wide leg with flare Stitched pin tuck Side pockets at front Patch pockets at back Shipped with 33" inseam Deep hem to adjust length Black Light blue wash Dark blue wash White













































## Alayah 44ZN242A

-----

Washed silk charmeuse
(25% silk/75% viscose)
3/4 length sleeve
with cuff
Buttons at front
Oversized scarf shirt
drapes at the sides

lvory Navy





#### Winter 44ZN540A

Washed silk charmeuse
(25% silk/75% viscose)
Elastic at waist
High waist
(12" front rise including
waistband)
Voluminous flared leg
Pockets at hips
Full length with deep hem
(31" Inseam)

lvory Navy















This book is a presentatio