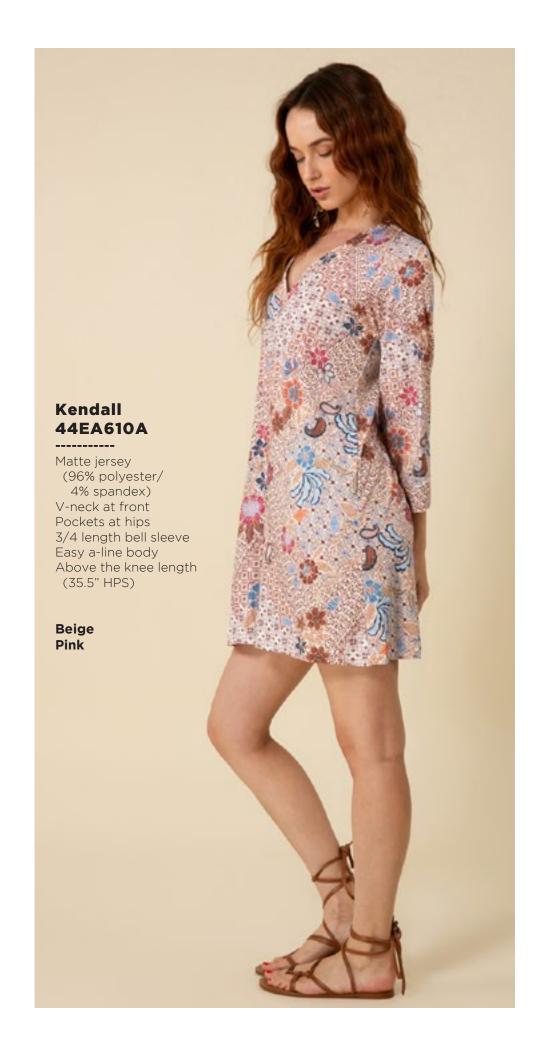

#### Talia 44EA212A

Slub voile
(91%Lyocell/9%Linen)
Pleat detailing
at sleeve & yokes
Puff short sleeve
with smocked cuff
Hip length

Beige Pink

## Rebecca 44EA410A

Slub voile
(91%Lyocell/9%Linen)
Lining
(100% viscose)
Pockets at hips
Flat waistband
with smocked insert
at back for easy fit
Invisible zipper at back
High waist, full length skirt
(42" length from top of
waist to hem)

Beige Pink











































# Blake ODEN510A Made in the USA Cotton stretch denim High waisted fit (12 3/8" rise including waistband) Wide leg with flare Stitched pin tuck Side pockets at front Patch pockets at back Shipped with 33" inseam Deep hem to adjust length Black Light blue wash Dark blue wash White













































## Alayah 44ZN242A

-----

Washed silk charmeuse
(25% silk/75% viscose)
3/4 length sleeve
with cuff
Buttons at front
Oversized scarf shirt
drapes at the sides

lvory Navy





#### Winter 44ZN540A

Washed silk charmeuse
(25% silk/75% viscose)
Elastic at waist
High waist
(12" front rise including
waistband)
Voluminous flared leg
Pockets at hips
Full length with deep hem
(31" Inseam)

lvory Navy















This book is a presentat