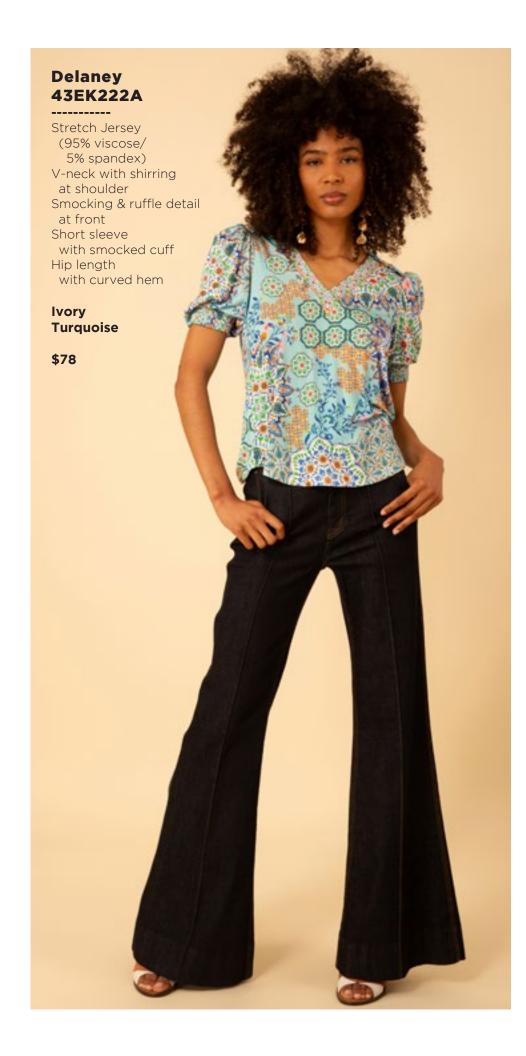

Los angeles Season 3

































































































































### Haven 43RG644M (Maxi Length)

Embroidered linen
(100% linen)
Body is lined
(100% viscose challis)
Buttons at front
are functional only
at the lower skirt.
Zip closure at back
Slim fit through body
Flutter bell sleeve,
elbow length
Self covered belt
Maxi length
(57"HPS)

Coral White

\$228







































































## Paige 43WL664A

Washed challis (100% viscose)
Buttons at front placket
Flutter sleeve
Pintuck pleats
at front & back
Pockets at front hips
Above the knee length
(35.5" HPS)

Beige Blue

\$108

#### Paige 43WL664A

Washed challis
(100% viscose)
Buttons at front placket
Flutter sleeve
Pintuck pleats
at front & back
Pockets at front hips
Above the knee length
(35