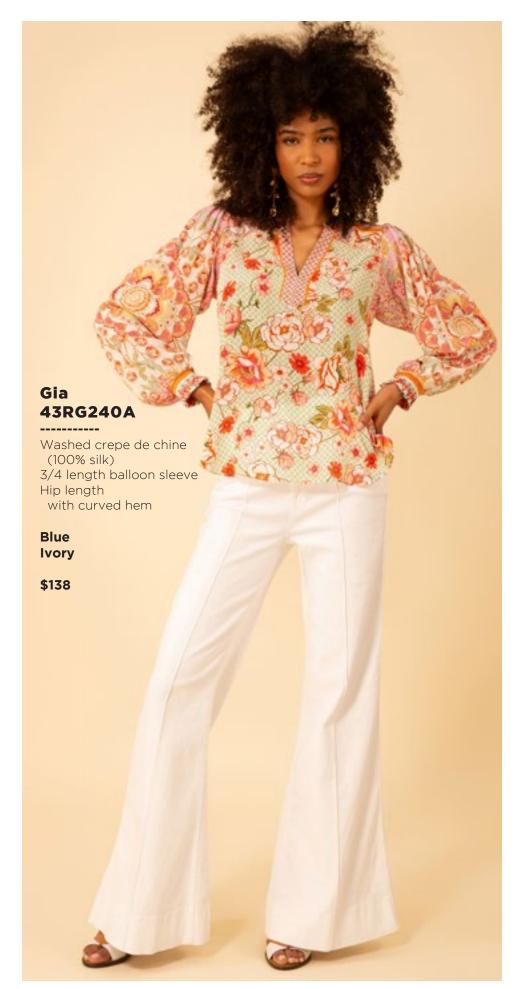

Los angeles Season 3

































































































































### Haven 43RG644M (Maxi Length)

Embroidered linen
(100% linen)
Body is lined
(100% viscose challis)
Buttons at front
are functional only
at the lower skirt.
Zip closure at back
Slim fit through body
Flutter bell sleeve,
elbow length
Self covered belt
Maxi length
(57"HPS)

Coral White

\$228







































































## Paige 43WL664A

Washed challis (100% viscose)
Buttons at front placket
Flutter sleeve
Pintuck pleats
at front & back
Pockets at front hips
Above the knee length
(35.5" HPS)

Beige Blue

\$108

#### Paige 43WL664A

Washed challis
(100% viscose)
Buttons at front placket
Flutter sleeve
Pintuck pleats
at front & back
Pockets at front hips
Above the knee length
(35.5" HPS)

Beige Blue

\$108





This book