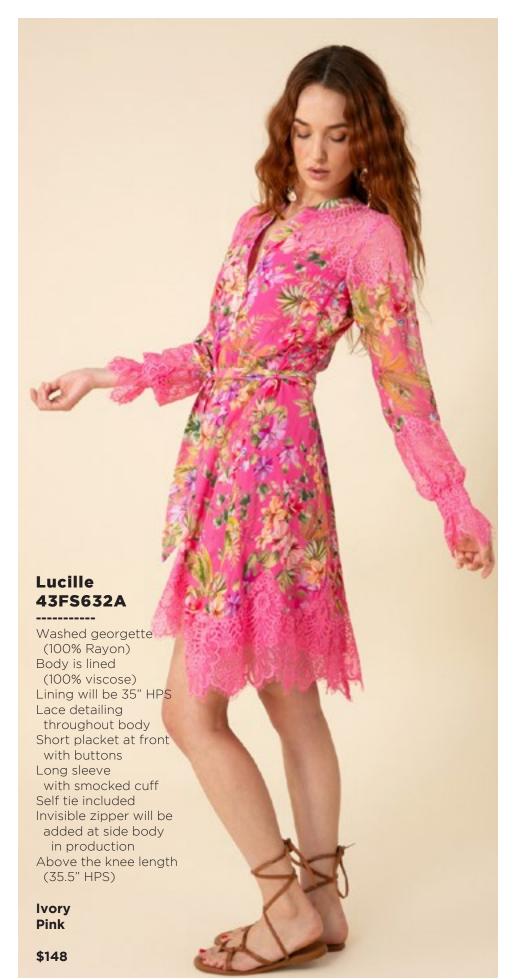

Los angeles Season 3

































































































































### Haven 43RG644M (Maxi Length)

Embroidered linen
(100% linen)
Body is lined
(100% viscose challis)
Buttons at front
are functional only
at the lower skirt.
Zip closure at back
Slim fit through body
Flutter bell sleeve,
elbow length
Self covered belt
Maxi length
(57"HPS)

Coral White

\$228







































































## Paige 43WL664A

Washed challis (100% viscose)
Buttons at front placket
Flutter sleeve
Pintuck pleats
at front & back
Pockets at front hips
Above the knee length
(35.5" HPS)

Beige Blue

\$108

#### Paige 43WL664A

Washed challis
(100% viscose)
Buttons at front placket
Flutter sleeve
Pintuck pleats
at front & back
Pockets at front hips
Above the knee length
(35.5" HPS)

Beige Blue

\$108