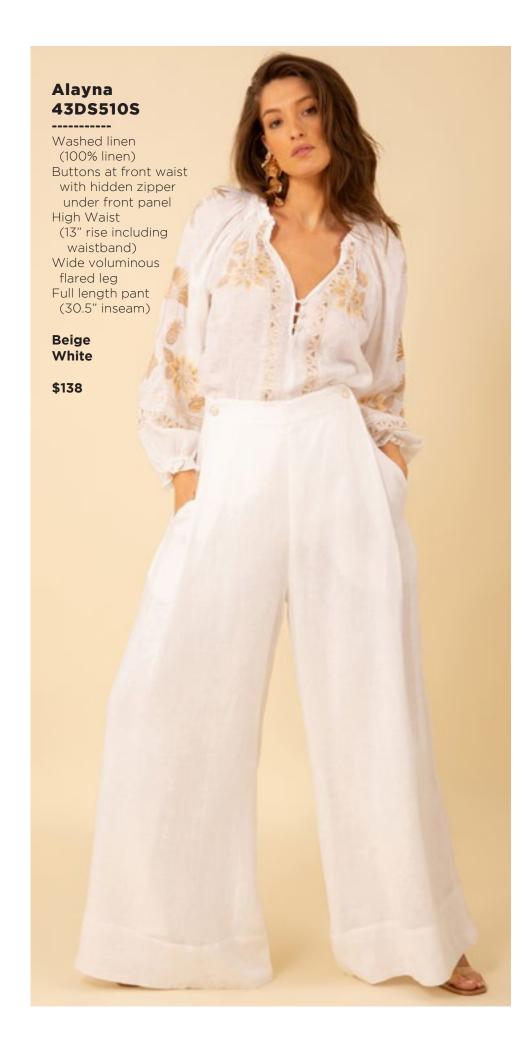

Los angeles Season 3

































































































































### Haven 43RG644M (Maxi Length)

Embroidered linen
(100% linen)
Body is lined
(100% viscose challis)
Buttons at front
are functional only
at the lower skirt.
Zip closure at back
Slim fit through body
Flutter bell sleeve,
elbow length
Self covered belt
Maxi length
(57"HPS)

Coral White

\$228







































































## Paige 43WL664A

Washed challis (100% viscose)
Buttons at front placket
Flutter sleeve
Pintuck pleats
at front & back
Pockets at front hips
Above the knee length
(35.5" HPS)

Beige Blue

\$108

#### Paige 43WL664A

Washed challis
(100% viscose)
Buttons at front placket
Flutter sleeve
Pintuck pleats
at front & back
Pockets at