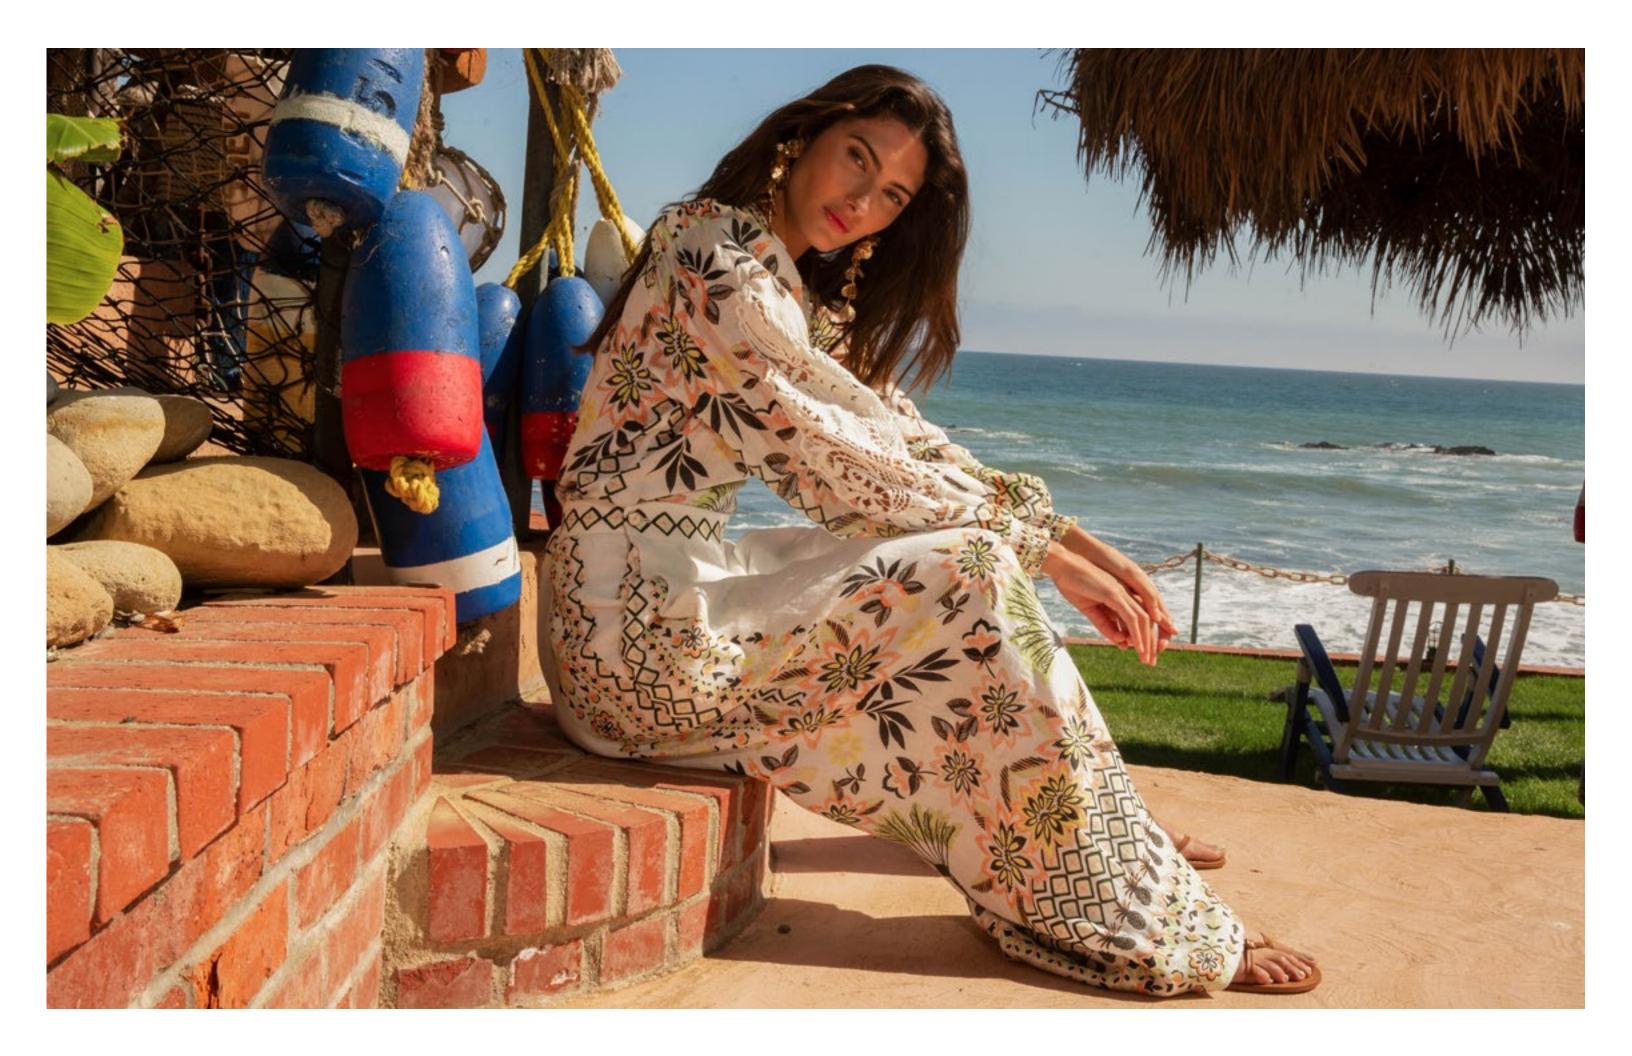

Los angeles Season 3

































































































































### Haven 43RG644M (Maxi Length)

Embroidered linen
(100% linen)
Body is lined
(100% viscose challis)
Buttons at front
are functional only
at the lower skirt.
Zip closure at back
Slim fit through body
Flutter bell sleeve,
elbow length
Self covered belt
Maxi length
(57"HPS)

Coral White

\$228







































































## Paige 43WL664A

Washed challis (100% viscose)
Buttons at front placket
Flutter sleeve
Pintuck pleats
at front & back
Pockets at front hips
Above the knee length
(35.5" HPS)

Beige Blue

\$108

#### Paige 43WL664A

Washed challis
(100% viscose)
Buttons at front placket
Flutter sleeve
Pintuck pleats
at front & back
Poc