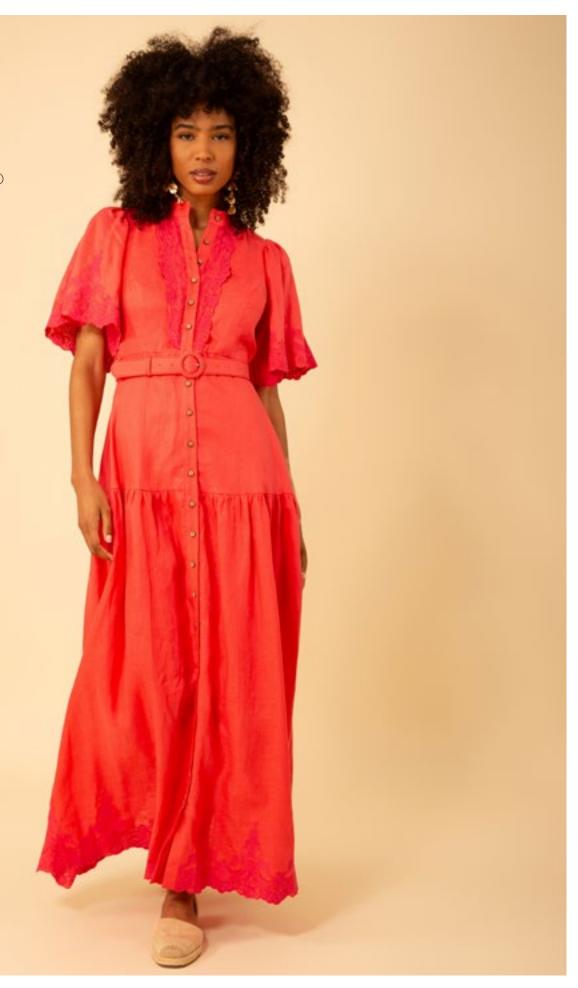

Los angeles Season 3

































































































































### Haven 43RG644M (Maxi Length)

Embroidered linen
(100% linen)
Body is lined
(100% viscose challis)
Buttons at front
are functional only
at the lower skirt.
Zip closure at back
Slim fit through body
Flutter bell sleeve,
elbow length
Self covered belt
Maxi length
(57"HPS)

Coral White

\$228







































































## Paige 43WL664A

Washed challis (100% viscose)
Buttons at front placket
Flutter sleeve
Pintuck pleats
at front & back
Pockets at front hips
Above the knee length
(35.5" HPS)

Beige Blue

\$108

#### Paige 43WL664A

Washed challis
(100% viscose)
Buttons at front placket
Flutter sleeve
Pintuck pleats
at front & back
Pockets at front hips
Above the knee length
(35.5" HPS)

Beige Blue

\$108





This book is a presentation of a selection of Hale Bob product and is correct at time of publication.

To view the entire collection of products including updates and additions. You can view product line sheets at halebob.com by logging into the "Merchant" section of our website.

Prices and products posted in this book are curren