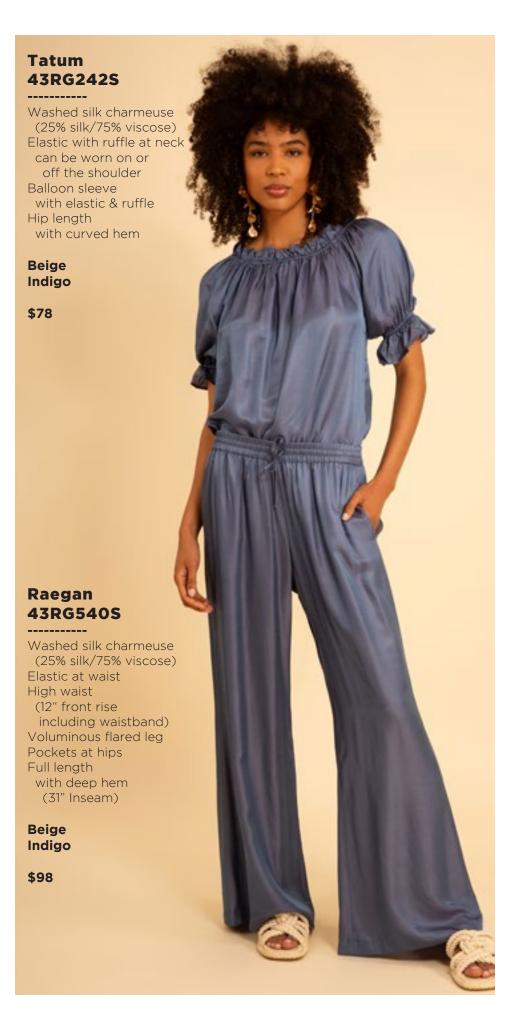

Los angeles Season 3

































































































































### Haven 43RG644M (Maxi Length)

Embroidered linen
(100% linen)
Body is lined
(100% viscose challis)
Buttons at front
are functional only
at the lower skirt.
Zip closure at back
Slim fit through body
Flutter bell sleeve,
elbow length
Self covered belt
Maxi length
(57"HPS)

Coral White

\$228







































































## Paige 43WL664A

Washed challis (100% viscose)
Buttons at front placket
Flutter sleeve
Pintuck pleats
at front & back
Pockets at front hips
Above the knee length
(35.5" HPS)

Beige Blue

\$108

#### Paige 43WL664A

Washed challis
(100% viscose)
Buttons at front placket
Flutter sleeve
Pintuck pleats
at front & back
Pockets at front hips
Above the knee length
(35.5" HPS)

Beige Blue

\$108





This book is a pr