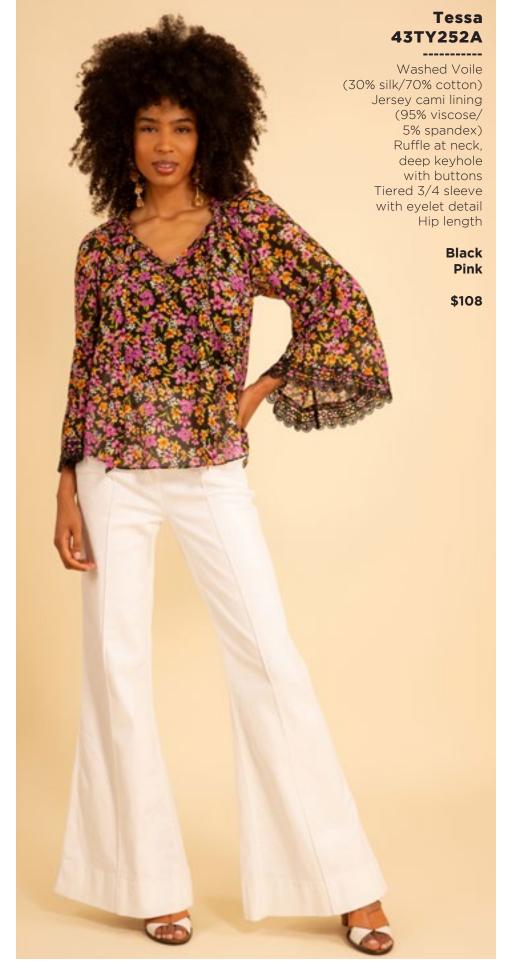

Los angeles Season 3

































































































































### Haven 43RG644M (Maxi Length)

Embroidered linen
(100% linen)
Body is lined
(100% viscose challis)
Buttons at front
are functional only
at the lower skirt.
Zip closure at back
Slim fit through body
Flutter bell sleeve,
elbow length
Self covered belt
Maxi length
(57"HPS)

Coral White

\$228







































































## Paige 43WL664A

Washed challis (100% viscose)
Buttons at front placket
Flutter sleeve
Pintuck pleats
at front & back
Pockets at front hips
Above the knee length
(35.5" HPS)

Beige Blue

\$108

#### Paige 43WL664A

Washed challis
(100% viscose)
Buttons at front placket
Flutter sleeve
Pintuck pleats
at front & back
Pockets at front hips
Above the knee length
(35.5" HPS)

Beige Blue

\$108





This book is a presentation of a selection of Hale Bob product and is correct at time of publication.

To view the entire collection of products including updates and additions. You can view product line sheets at halebob.com by logging into the "Merchant" section of our website.

Prices and products posted in this book are current at time of publication b