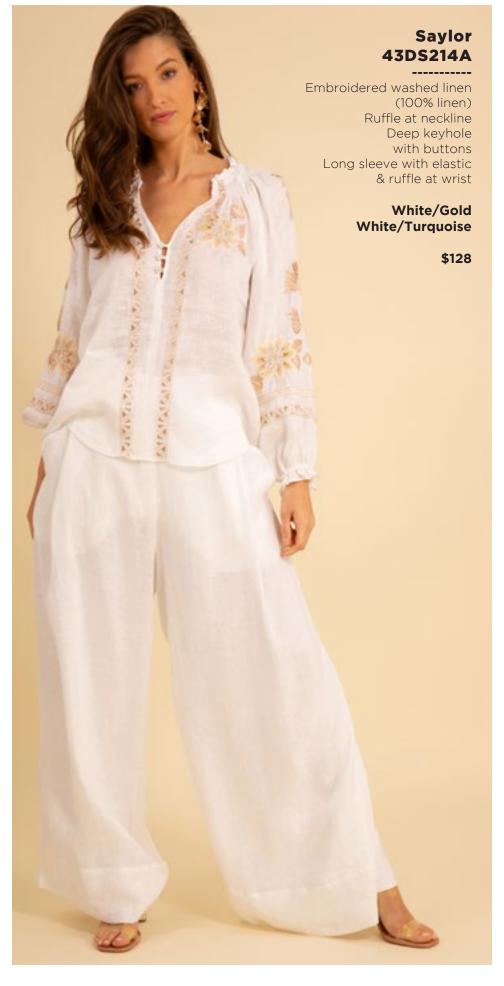

Los angeles Season 3

































































































































### Haven 43RG644M (Maxi Length)

Embroidered linen
(100% linen)
Body is lined
(100% viscose challis)
Buttons at front
are functional only
at the lower skirt.
Zip closure at back
Slim fit through body
Flutter bell sleeve,
elbow length
Self covered belt
Maxi length
(57"HPS)

Coral White

\$228







































































## Paige 43WL664A

Washed challis (100% viscose)
Buttons at front placket
Flutter sleeve
Pintuck pleats
at front & back
Pockets at front hips
Above the knee length
(35.5" HPS)

Beige Blue

\$108

#### Paige 43WL664A

Washed challis
(100% viscose)
Buttons at front placket
Flutter sleeve
Pintuck pleats
at front & back
P