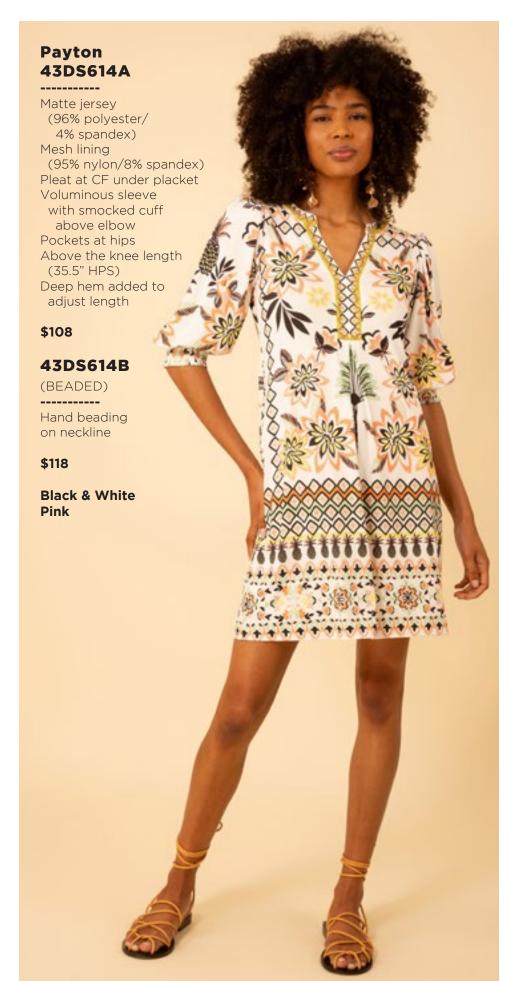

## Paige 43WL664A

Washed challis (100% viscose)
Buttons at front placket
Flutter sleeve
Pintuck pleats
at front & back
Pockets at front hips
Above the knee length
(35.5" HPS)

Beige Blue

\$108

#### Paige 43WL664A

Washed challis
(100% viscose)
Buttons at front placket
Flutter sleeve
Pintuck pleats
at front & back
Pockets at front hips
Above the knee length
(35.5" HPS)

Beige Blue

\$108

This book is a presentation of a selection of Hale Bob product and is correct at time of publication.