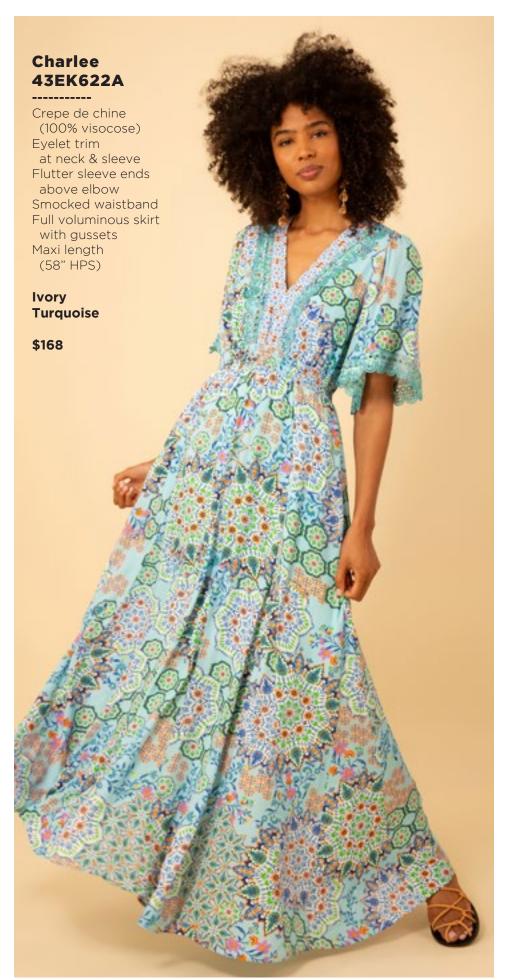

Los angeles Season 3

































































































































### Haven 43RG644M (Maxi Length)

Embroidered linen
(100% linen)
Body is lined
(100% viscose challis)
Buttons at front
are functional only
at the lower skirt.
Zip closure at back
Slim fit through body
Flutter bell sleeve,
elbow length
Self covered belt
Maxi length
(57"HPS)

Coral White

\$228







































































## Paige 43WL664A

Washed challis (100% viscose)
Buttons at front placket
Flutter sleeve
Pintuck pleats
at front & back
Pockets at front hips
Above the knee length
(35.5" HPS)

Beige Blue

\$108

#### Paige 43WL664A

Washed challis
(100% viscose)
Buttons at front placket
Flutter sleeve
Pintuck pleats
at front & back
Pockets at front hips
Above the knee length
(35.5" HPS)