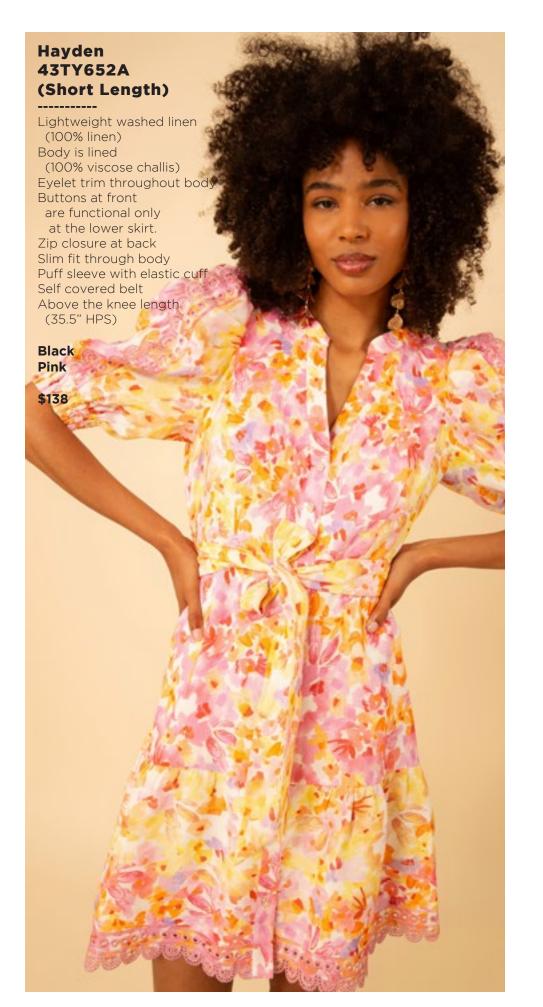

Los angeles Season 3

































































































































### Haven 43RG644M (Maxi Length)

Embroidered linen
(100% linen)
Body is lined
(100% viscose challis)
Buttons at front
are functional only
at the lower skirt.
Zip closure at back
Slim fit through body
Flutter bell sleeve,
elbow length
Self covered belt
Maxi length
(57"HPS)

Coral White

\$228







































































## Paige 43WL664A

Washed challis (100% viscose)
Buttons at front placket
Flutter sleeve
Pintuck pleats
at front & back
Pockets at front hips
Above the knee length
(35.5" HPS)

Beige Blue

\$108

#### Paige 43WL664A

Washed challis
(100% viscose)
Buttons at front placket
Flutter sleeve
Pintuck pleats
at front & back
Pockets at front hips
Above the knee length
(35.5" HPS)

Beige Blue

\$108





This book is a presentation of a selection of Hale Bob product and is correct at time of publication.

To view the entire collection of products including updates and additions. You can view product line sheets at halebob.com by logging into the "Merchant" section of our website.

Prices and products posted in this book are current at time of publication but are sub