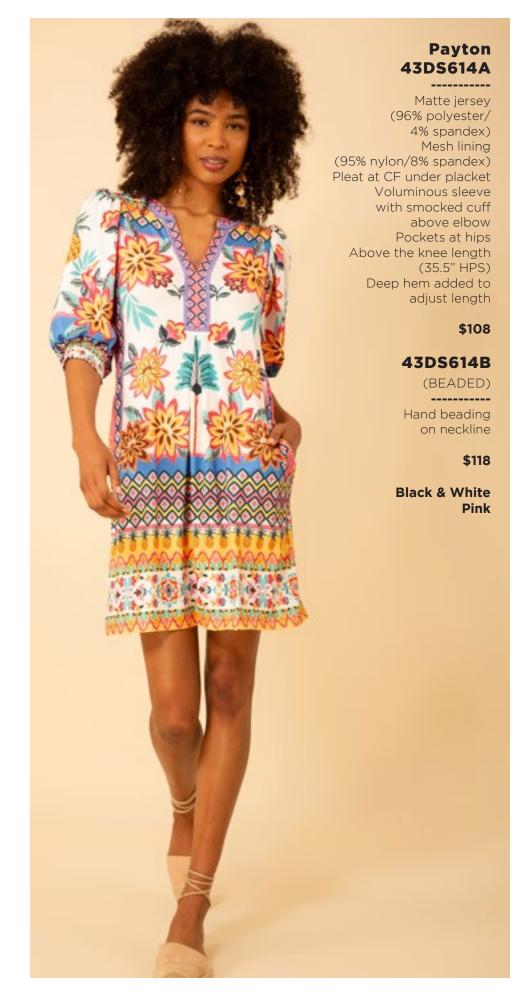

## Paige 43WL664A

Washed challis (100% viscose)
Buttons at front placket
Flutter sleeve
Pintuck pleats
at front & back
Pockets at front hips
Above the knee length
(35.5" HPS)

Beige Blue

\$108

#### Paige 43WL664A

Washed challis
(100% viscose)
Buttons at front placket
Flutter sleeve
Pintuck pleats
at front & back
Pockets at front hips
Above the knee length
(35.5" HPS)

Beige Blue

\$108

This book is a presentation of a selection of Hale Bob product and is correct at time of publication.