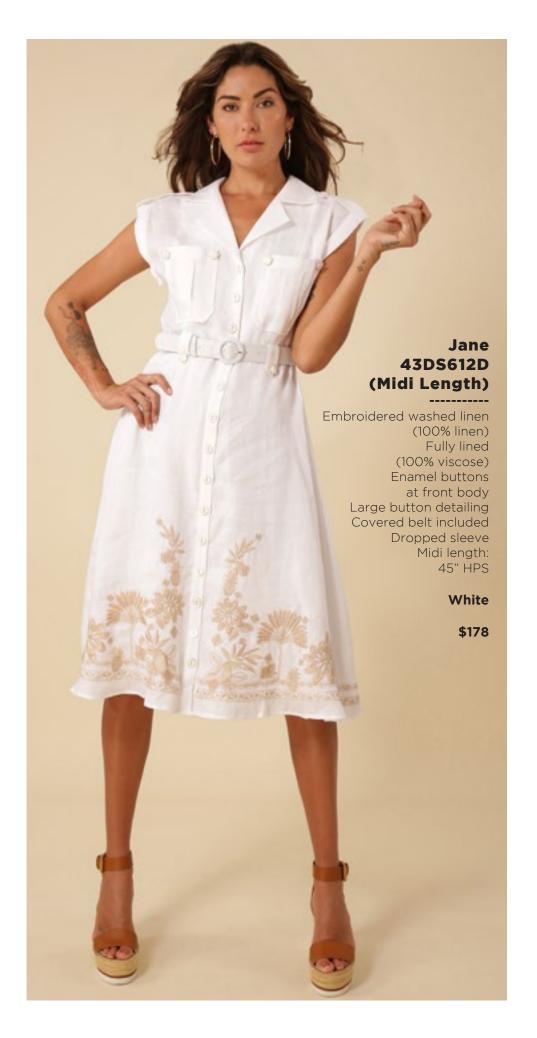

### Haven 43RG644M (Maxi Length)

Embroidered linen
(100% linen)
Body is lined
(100% viscose challis)
Buttons at front
are functional only
at the lower skirt.
Zip closure at back
Slim fit through body
Flutter bell sleeve,
elbow length
Self covered belt
Maxi length
(57"HPS)

Coral White

\$228