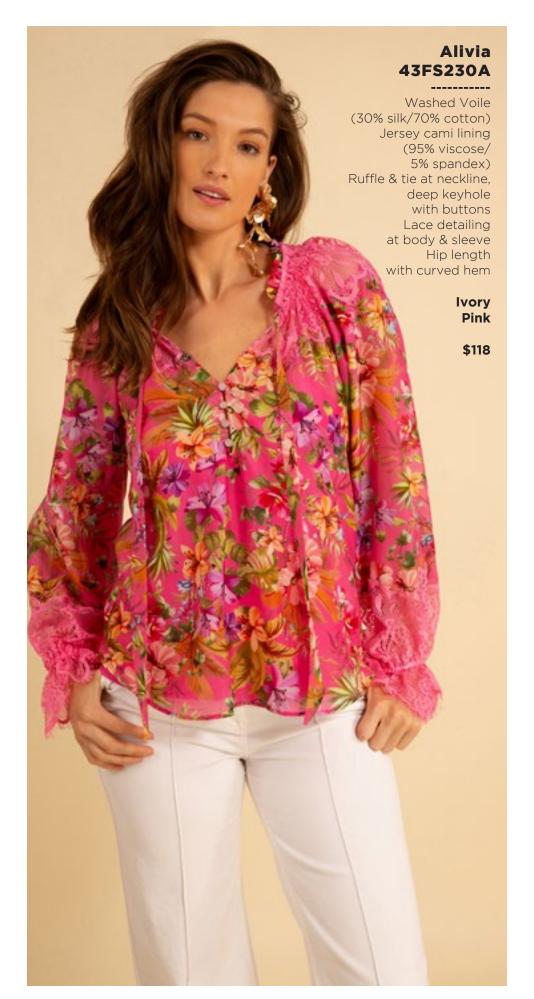

Los angeles Season 3

































































































































### Haven 43RG644M (Maxi Length)

Embroidered linen
(100% linen)
Body is lined
(100% viscose challis)
Buttons at front
are functional only
at the lower skirt.
Zip closure at back
Slim fit through body
Flutter bell sleeve,
elbow length
Self covered belt
Maxi length
(57"HPS)

Coral White

\$228







































































## Paige 43WL664A

Washed challis (100% viscose)
Buttons at front placket
Flutter sleeve
Pintuck pleats
at front & back
Pockets at front hips
Above the knee length
(35.5" HPS)

Beige Blue

\$108

#### Paige 43WL664A

Washed challis
(100% viscose)
Buttons at front placket
Flutter sleeve
Pintuck pleats
at front & back
Pockets at front hips
Above the knee length
(35.5" HPS)

Beige