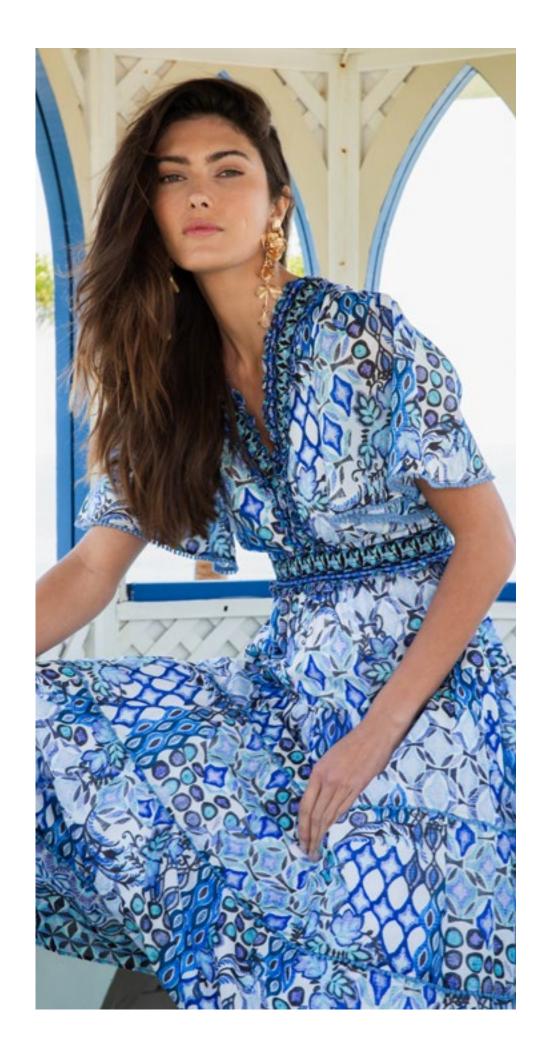

### Haven 43RG644M (Maxi Length)

Embroidered linen
(100% linen)
Body is lined
(100% viscose challis)
Buttons at front
are functional only
at the lower skirt.
Zip closure at back
Slim fit through body
Flutter bell sleeve,
elbow length
Self covered belt
Maxi length
(57"HPS)

Coral White

\$228