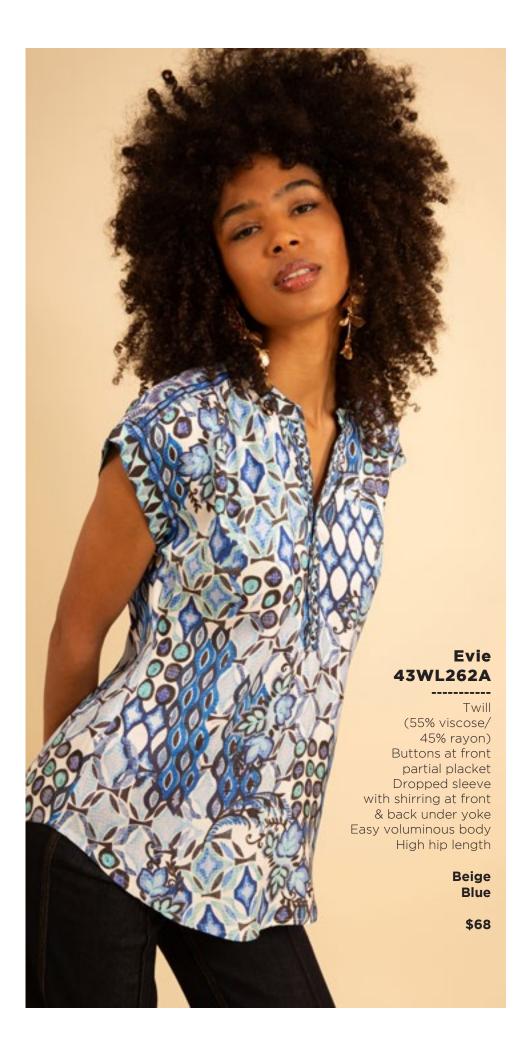

## Paige 43WL664A

Washed challis (100% viscose)
Buttons at front placket
Flutter sleeve
Pintuck pleats
at front & back
Pockets at front hips
Above the knee length
(35.5" HPS)

Beige Blue

\$108

#### Paige 43WL664A

Washed challis
(100% viscose)
Buttons at front placket
Flutter sleeve
Pintuck pleats
at front & back
Pockets at front hips
Above the knee length
(35.5" HPS)

Beige Blue

\$108

This book is a presentation of a selection of Hale Bob product and is correct at time of publication.