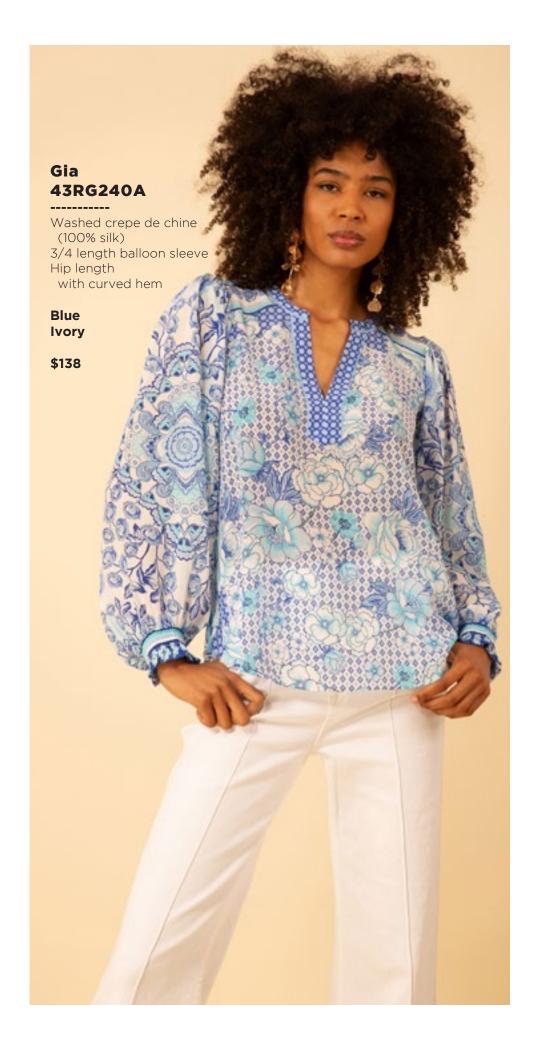

Los angeles Season 3

































































































































### Haven 43RG644M (Maxi Length)

Embroidered linen
(100% linen)
Body is lined
(100% viscose challis)
Buttons at front
are functional only
at the lower skirt.
Zip closure at back
Slim fit through body
Flutter bell sleeve,
elbow length
Self covered belt
Maxi length
(57"HPS)

Coral White

\$228







































































## Paige 43WL664A

Washed challis (100% viscose)
Buttons at front placket
Flutter sleeve
Pintuck pleats
at front & back
Pockets at front hips
Above the knee length
(35.5" HPS)

Beige Blue

\$108

#### Paige 43WL664A

Washed challis
(100% viscose)
Buttons at front placket
Flutter sleeve
Pintuck pleats
at front & back
Pockets at front hips
Above the knee length
(35.5" HPS)

Beige Blue

\$108





This bo