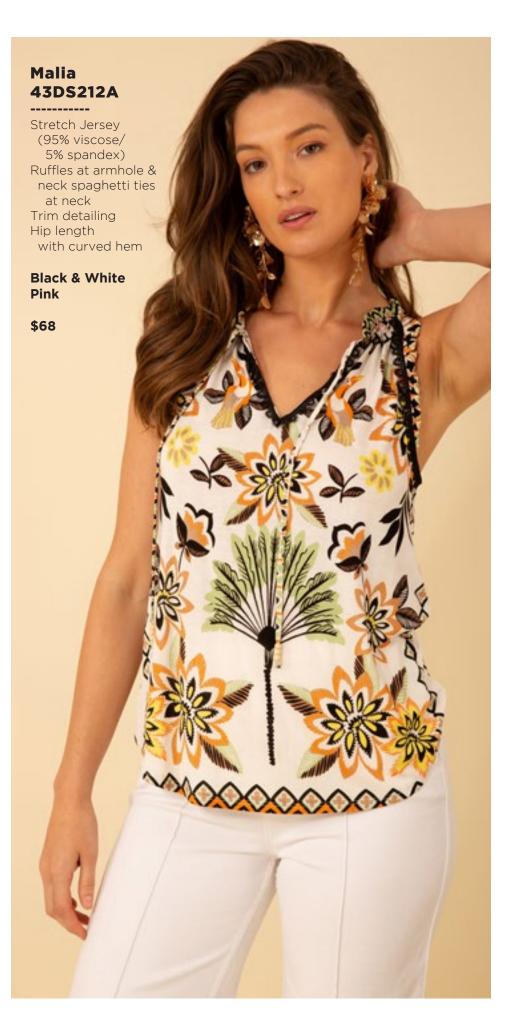

Los angeles Season 3

































































































































### Haven 43RG644M (Maxi Length)

Embroidered linen
(100% linen)
Body is lined
(100% viscose challis)
Buttons at front
are functional only
at the lower skirt.
Zip closure at back
Slim fit through body
Flutter bell sleeve,
elbow length
Self covered belt
Maxi length
(57"HPS)

Coral White

\$228







































































## Paige 43WL664A

Washed challis (100% viscose)
Buttons at front placket
Flutter sleeve
Pintuck pleats
at front & back
Pockets at front hips
Above the knee length
(35.5" HPS)

Beige Blue

\$108

#### Paige 43WL664A

Washed challis
(100% viscose)
Buttons at front placket
Flutter sleeve
Pintuck pleats
at front &