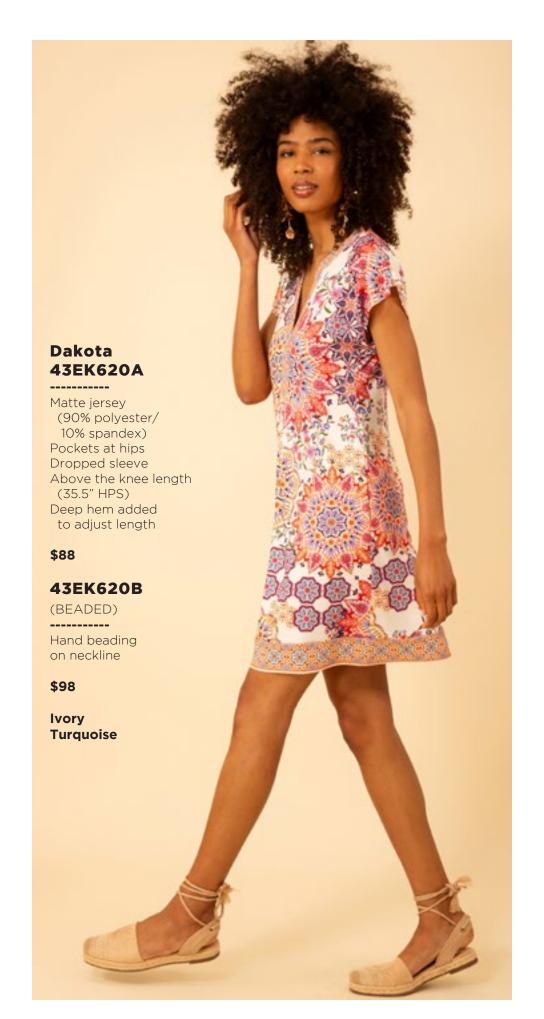

Los angeles Season 3

































































































































### Haven 43RG644M (Maxi Length)

Embroidered linen
(100% linen)
Body is lined
(100% viscose challis)
Buttons at front
are functional only
at the lower skirt.
Zip closure at back
Slim fit through body
Flutter bell sleeve,
elbow length
Self covered belt
Maxi length
(57"HPS)

Coral White

\$228







































































## Paige 43WL664A

Washed challis (100% viscose)
Buttons at front placket
Flutter sleeve
Pintuck pleats
at front & back
Pockets at front hips
Above the knee length
(35.5" HPS)

Beige Blue

\$108

#### Paige 43WL664A

Washed challis
(100% viscose)
Buttons at front placket
Flutter sleeve
Pintuck pleats
at front & back
Pockets at front hips
Above the knee length
(35.5