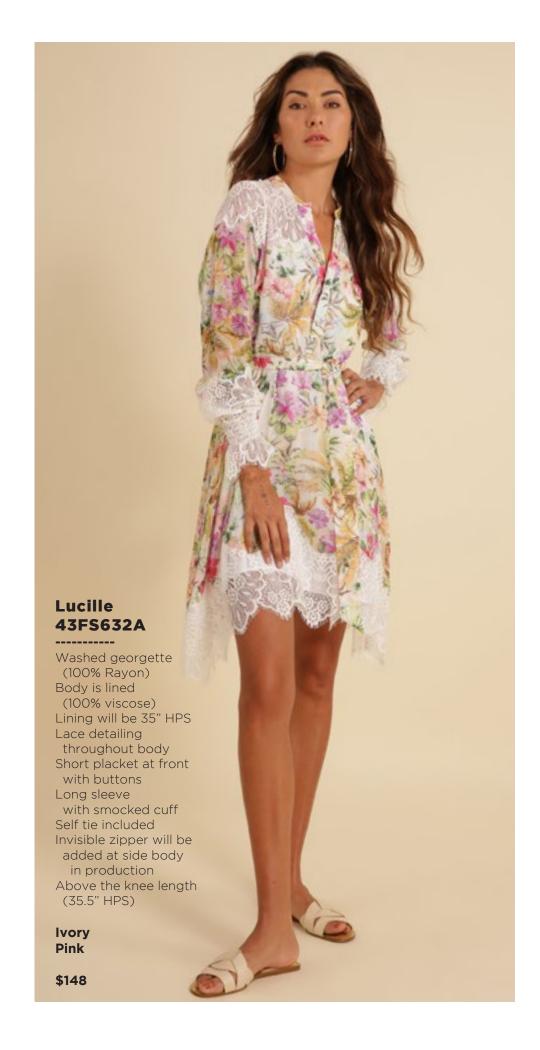

Los angeles Season 3

































































































































### Haven 43RG644M (Maxi Length)

Embroidered linen
(100% linen)
Body is lined
(100% viscose challis)
Buttons at front
are functional only
at the lower skirt.
Zip closure at back
Slim fit through body
Flutter bell sleeve,
elbow length
Self covered belt
Maxi length
(57"HPS)

Coral White

\$228







































































## Paige 43WL664A

Washed challis (100% viscose)
Buttons at front placket
Flutter sleeve
Pintuck pleats
at front & back
Pockets at front hips
Above the knee length
(35.5" HPS)

Beige Blue

\$108

#### Paige 43WL664A

Washed challis
(100% viscose)
Buttons at front placket
Flutter sleeve
Pintuck pleats
at front & back
Pockets at front hips
Above the knee length
(35.5" HPS)

Beige Blue

\$10