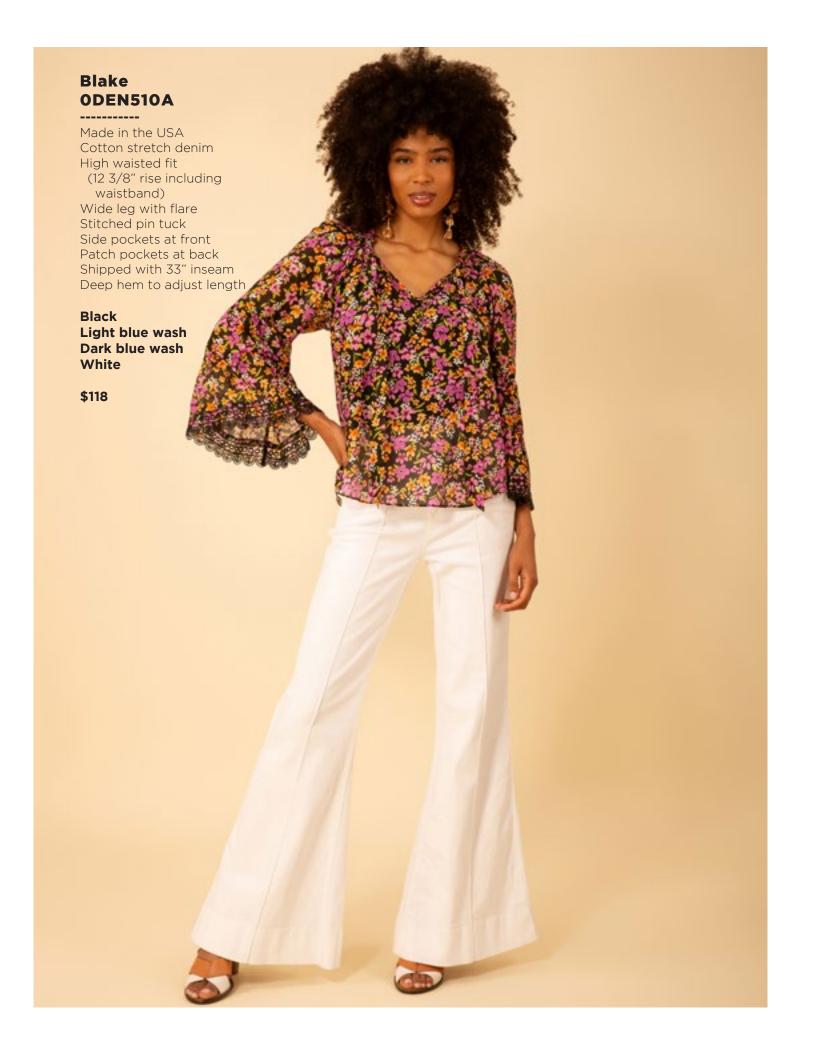

Los angeles Season 3

































































































































### Haven 43RG644M (Maxi Length)

Embroidered linen
(100% linen)
Body is lined
(100% viscose challis)
Buttons at front
are functional only
at the lower skirt.
Zip closure at back
Slim fit through body
Flutter bell sleeve,
elbow length
Self covered belt
Maxi length
(57"HPS)

Coral White

\$228







































































## Paige 43WL664A

Washed challis (100% viscose)
Buttons at front placket
Flutter sleeve
Pintuck pleats
at front & back
Pockets at front hips
Above the knee length
(35.5" HPS)

Beige Blue

\$108

#### Paige 43WL664A

Washed challis
(100% viscose)
Buttons at front placket
Flutter sleeve
Pintuck pleats
at front & back
Pockets at front hips
Above the knee length
(35.5" HPS)

Beige Blue

\$108





This book is a presentation of a selection of Hale Bob product and is correct at time of publication.

To view the entire collection of products including updates and additions. You can view product line sheets at halebob.com by logging into the "Merchant" section of our website.

Prices and products posted in this book are current at time of pub