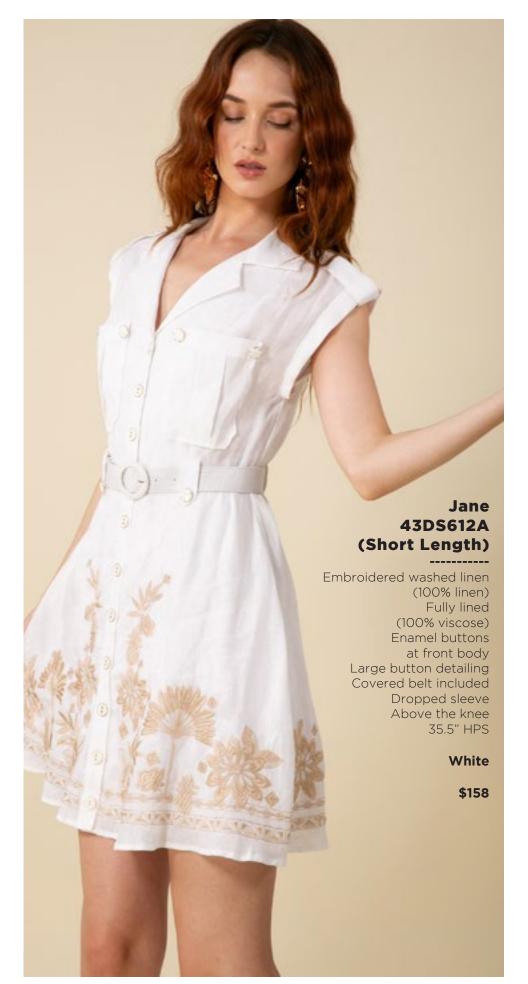

Los angeles Season 3

































































































































### Haven 43RG644M (Maxi Length)

Embroidered linen
(100% linen)
Body is lined
(100% viscose challis)
Buttons at front
are functional only
at the lower skirt.
Zip closure at back
Slim fit through body
Flutter bell sleeve,
elbow length
Self covered belt
Maxi length
(57"HPS)

Coral White

\$228







































































## Paige 43WL664A

Washed challis (100% viscose)
Buttons at front placket
Flutter sleeve
Pintuck pleats
at front & back
Pockets at front hips
Above the knee length
(35.5" HPS)

Beige Blue

\$108

#### Paige 43WL664A

Washed challis
(100% viscose)
Buttons at front placket
Flutter sleeve
Pintuck pleats
at front & back
Pockets at front hips
A