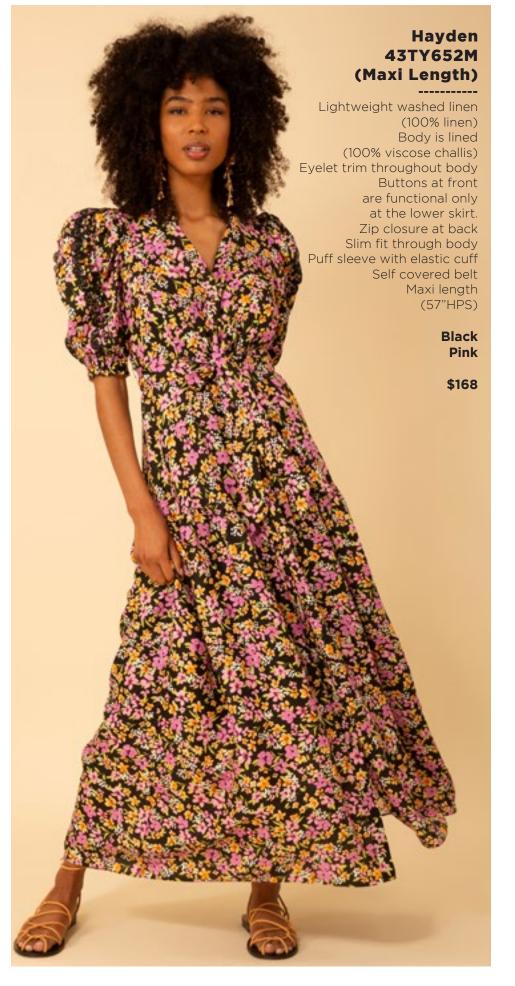

Los angeles Season 3

































































































































### Haven 43RG644M (Maxi Length)

Embroidered linen
(100% linen)
Body is lined
(100% viscose challis)
Buttons at front
are functional only
at the lower skirt.
Zip closure at back
Slim fit through body
Flutter bell sleeve,
elbow length
Self covered belt
Maxi length
(57"HPS)

Coral White

\$228







































































## Paige 43WL664A

Washed challis (100% viscose)
Buttons at front placket
Flutter sleeve
Pintuck pleats
at front & back
Pockets at front hips
Above the knee length
(35.5" HPS)

Beige Blue

\$108

#### Paige 43WL664A

Washed challis
(100% viscose)
Buttons at front placket
Flutter sleeve
Pintuck pleats
at front & back
Pockets at front hips
Above the knee length
(35.5" HPS)

Beige Blue

\$108





This book is a presentation of a selection of Hale Bob product and is correct at time of publication.

To view the entire collection of products including updates and additions. You can view product line sheets at halebob.com by logging into the "Merchant" section of our website.

Prices and products posted in this book are current at time of publication but are subje