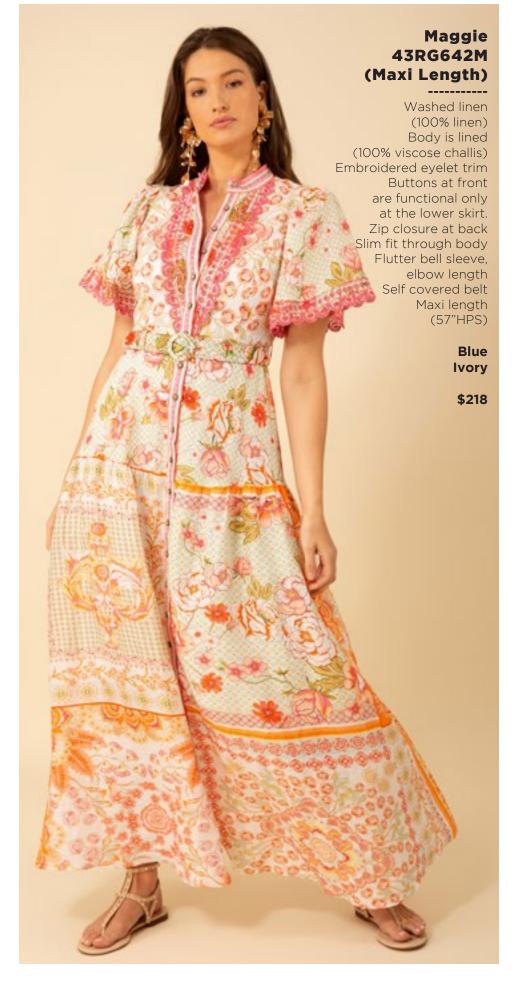

### Haven 43RG644M (Maxi Length)

Embroidered linen
(100% linen)
Body is lined
(100% viscose challis)
Buttons at front
are functional only
at the lower skirt.
Zip closure at back
Slim fit through body
Flutter bell sleeve,
elbow length
Self covered belt
Maxi length
(57"HPS)

Coral White

\$228