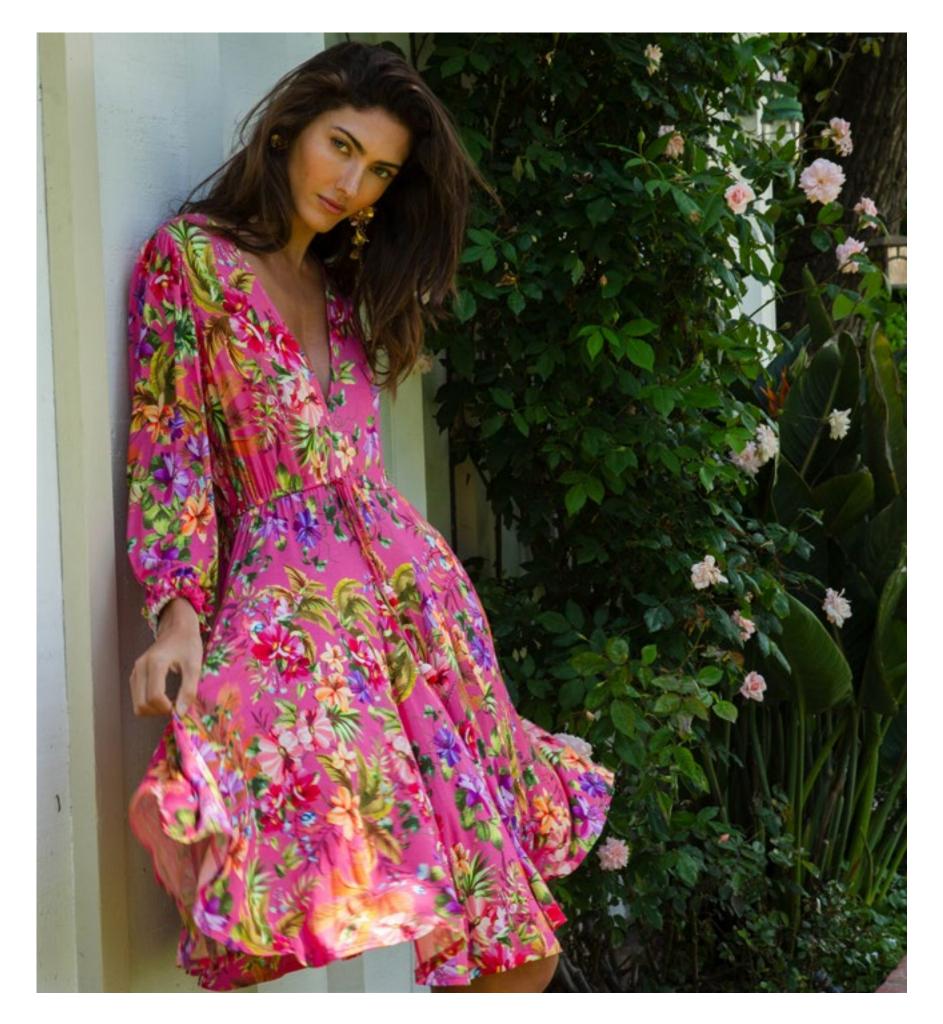

Los angeles Season 3

































































































































### Haven 43RG644M (Maxi Length)

Embroidered linen
(100% linen)
Body is lined
(100% viscose challis)
Buttons at front
are functional only
at the lower skirt.
Zip closure at back
Slim fit through body
Flutter bell sleeve,
elbow length
Self covered belt
Maxi length
(57"HPS)

Coral White

\$228







































































## Paige 43WL664A

Washed challis (100% viscose)
Buttons at front placket
Flutter sleeve
Pintuck pleats
at front & back
Pockets at front hips
Above the knee length
(35.5" HPS)

Beige Blue

\$108

#### Paige 43WL664A

Washed challis
(100% viscose)
Buttons at front placket
Flutter sleeve
Pintuck pleats
at front & back
Pockets at front hips
Above the knee length
(35.5" HPS)

Beige Blue

\$108