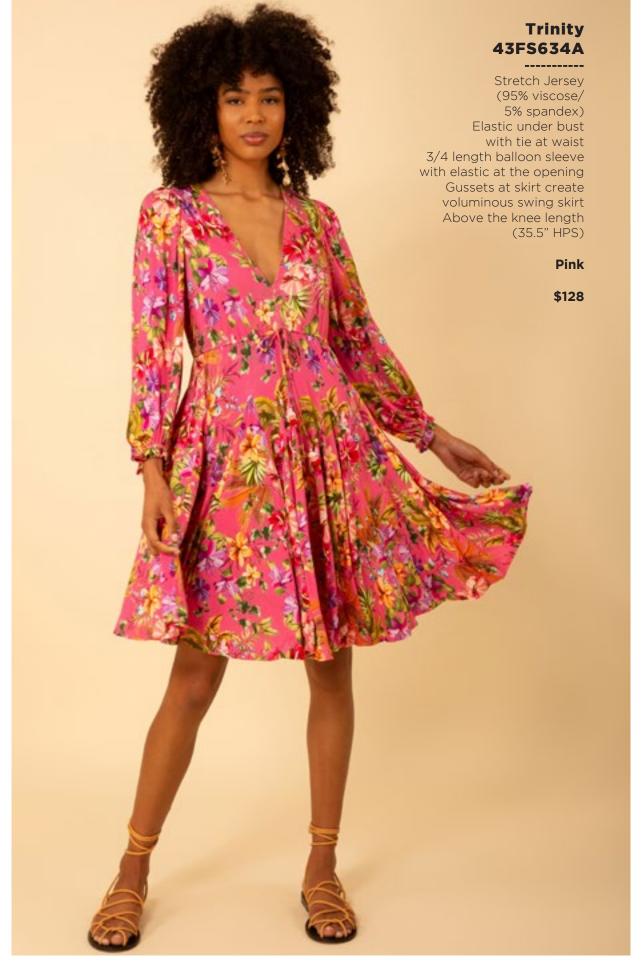

Los angeles Season 3

































































































































### Haven 43RG644M (Maxi Length)

Embroidered linen
(100% linen)
Body is lined
(100% viscose challis)
Buttons at front
are functional only
at the lower skirt.
Zip closure at back
Slim fit through body
Flutter bell sleeve,
elbow length
Self covered belt
Maxi length
(57"HPS)

Coral White

\$228







































































## Paige 43WL664A

Washed challis (100% viscose)
Buttons at front placket
Flutter sleeve
Pintuck pleats
at front & back
Pockets at front hips
Above the knee length
(35.5" HPS)

Beige Blue

\$108

#### Paige 43WL664A

Washed challis
(100% viscose)
Buttons at front placket
Flutter sleeve
Pintuck pleats
at front & back
Pockets at front hips
Above the knee length
(35.5" HPS)

Beige Blue

\$108





T