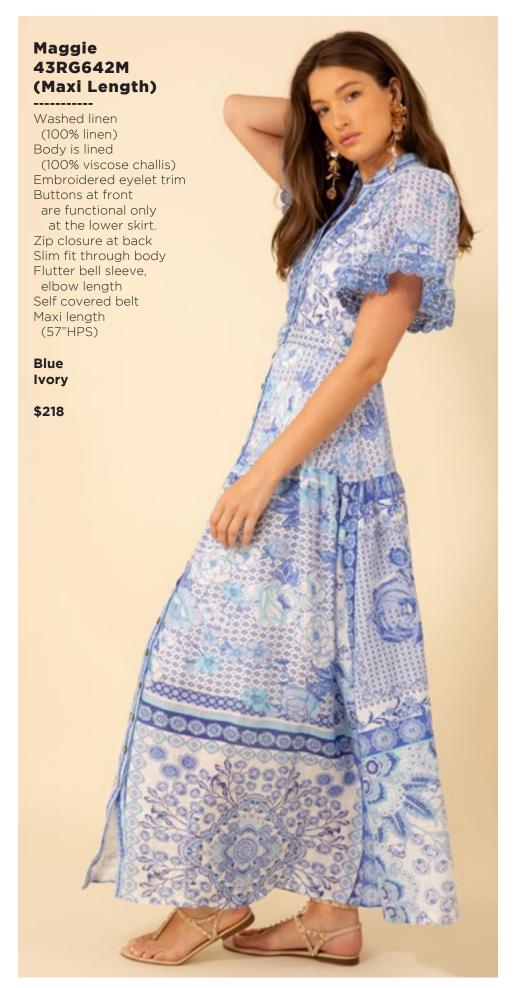

### Haven 43RG644M (Maxi Length)

Embroidered linen
(100% linen)
Body is lined
(100% viscose challis)
Buttons at front
are functional only
at the lower skirt.
Zip closure at back
Slim fit through body
Flutter bell sleeve,
elbow length
Self covered belt
Maxi length
(57"HPS)

Coral White

\$228