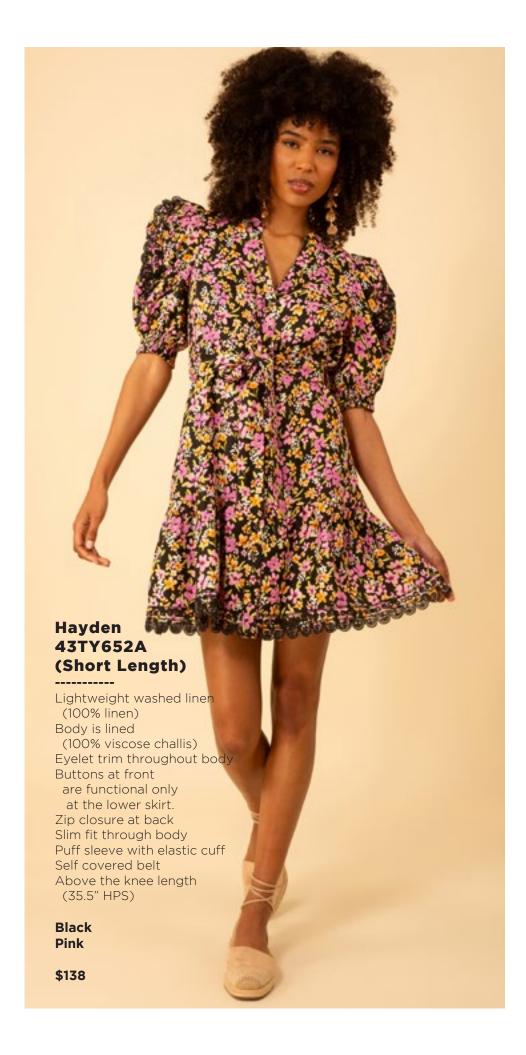

Los angeles Season 3

































































































































### Haven 43RG644M (Maxi Length)

Embroidered linen
(100% linen)
Body is lined
(100% viscose challis)
Buttons at front
are functional only
at the lower skirt.
Zip closure at back
Slim fit through body
Flutter bell sleeve,
elbow length
Self covered belt
Maxi length
(57"HPS)

Coral White

\$228







































































## Paige 43WL664A

Washed challis (100% viscose)
Buttons at front placket
Flutter sleeve
Pintuck pleats
at front & back
Pockets at front hips
Above the knee length
(35.5" HPS)

Beige Blue

\$108

#### Paige 43WL664A

Washed challis
(100% viscose)
Buttons at front placket
Flutter sleeve
Pintuck pleats
at front & back
Pockets at front hips
Above the knee length
(35.5" HPS)

Beige Blue

\$108





This book is a presentation of a selection of Hale Bob product and is correct at time of publication.

To view the entire collection of products including updates and additions. You can view product line sheets at halebob.com by logging into the "Merchant" section of our website.

Prices and products posted in this book are current at time of publication but are s