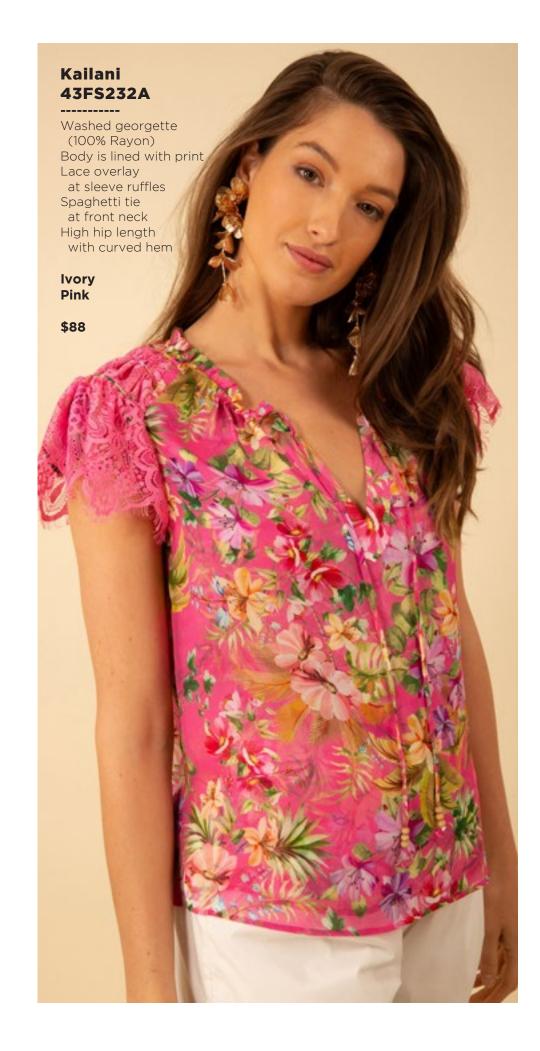

Los angeles Season 3

































































































































### Haven 43RG644M (Maxi Length)

Embroidered linen
(100% linen)
Body is lined
(100% viscose challis)
Buttons at front
are functional only
at the lower skirt.
Zip closure at back
Slim fit through body
Flutter bell sleeve,
elbow length
Self covered belt
Maxi length
(57"HPS)

Coral White

\$228







































































## Paige 43WL664A

Washed challis (100% viscose)
Buttons at front placket
Flutter sleeve
Pintuck pleats
at front & back
Pockets at front hips
Above the knee length
(35.5" HPS)

Beige Blue

\$108

#### Paige 43WL664A

Washed challis
(100% viscose)
Buttons at front placket
Flutter sleeve
Pintuck pleats
at front & back
Pockets at front hips
Above the knee length
(35.5" HPS)

Beige Blue