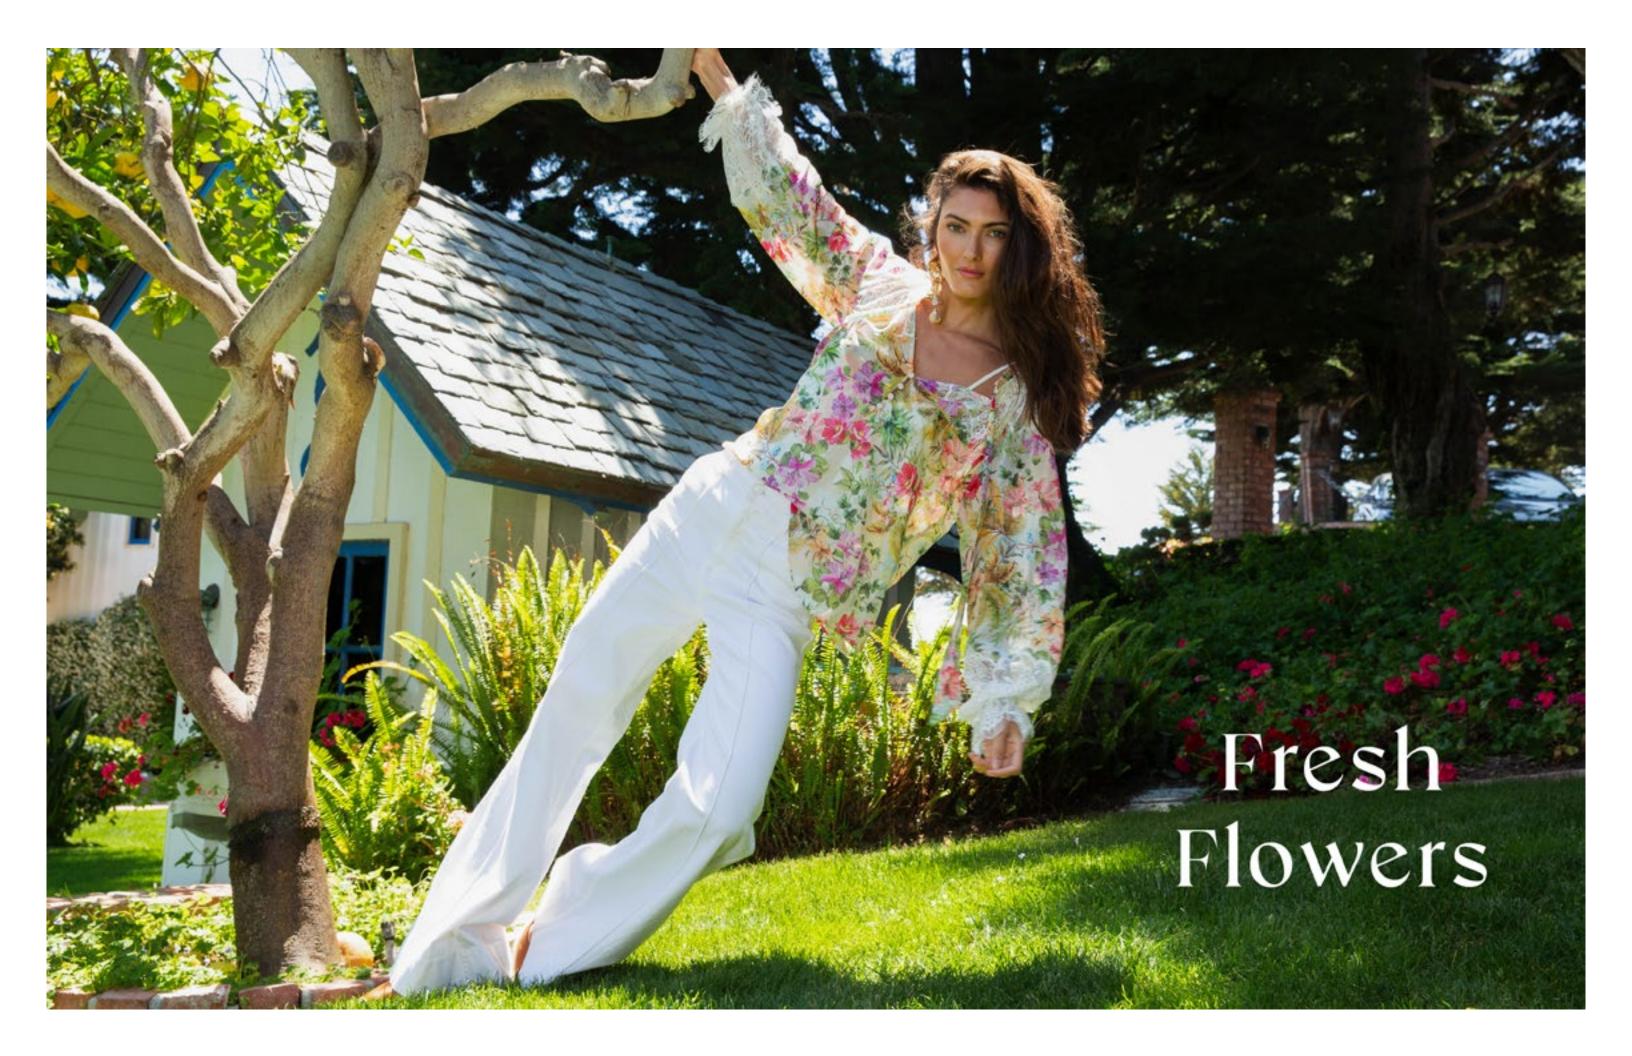

Los angeles Season 3

































































































































### Haven 43RG644M (Maxi Length)

Embroidered linen
(100% linen)
Body is lined
(100% viscose challis)
Buttons at front
are functional only
at the lower skirt.
Zip closure at back
Slim fit through body
Flutter bell sleeve,
elbow length
Self covered belt
Maxi length
(57"HPS)

Coral White

\$228







































































## Paige 43WL664A

Washed challis (100% viscose)
Buttons at front placket
Flutter sleeve
Pintuck pleats
at front & back
Pockets at front hips
Above the knee length
(35.5" HPS)

Beige Blue

\$108

#### Paige 43WL664A

Washed challis
(100% viscose)
Buttons at front placket
Flutter sleeve
Pintuck pleats
at front & back
Pockets at front hips
Above the knee length
(35.5" HPS)

Be