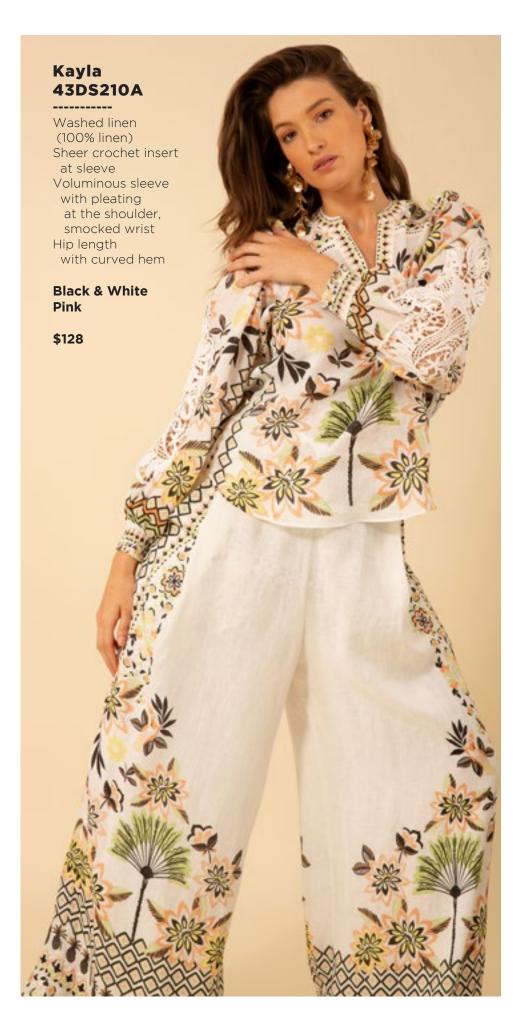

Los angeles Season 3

































































































































### Haven 43RG644M (Maxi Length)

Embroidered linen
(100% linen)
Body is lined
(100% viscose challis)
Buttons at front
are functional only
at the lower skirt.
Zip closure at back
Slim fit through body
Flutter bell sleeve,
elbow length
Self covered belt
Maxi length
(57"HPS)

Coral White

\$228







































































## Paige 43WL664A

Washed challis (100% viscose)
Buttons at front placket
Flutter sleeve
Pintuck pleats
at front & back
Pockets at front hips
Above the knee length
(35.5" HPS)

Beige Blue

\$108

#### Paige 43WL664A

Washed challis
(100% viscose)
Buttons at front placket
Flutter sleeve
Pintuck pleats
at fron