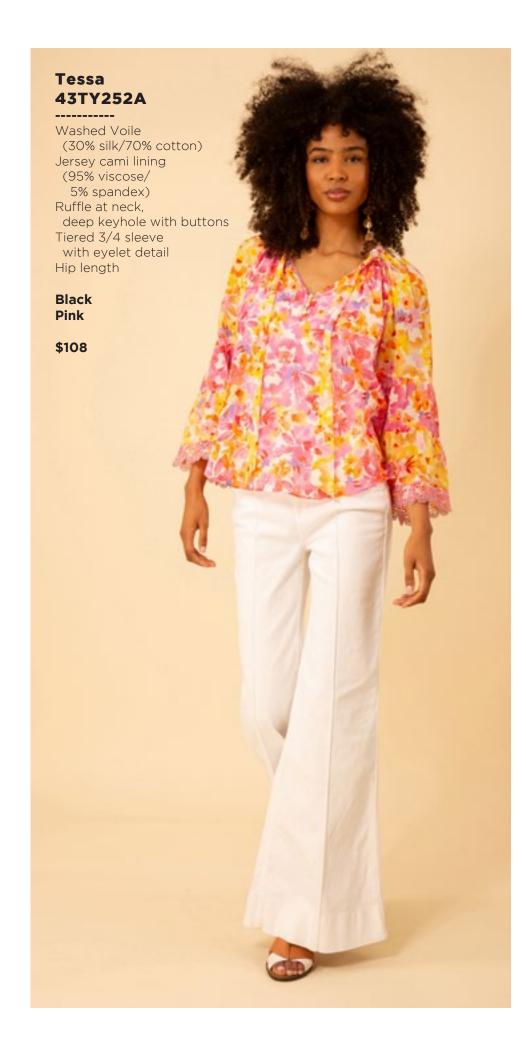

Los angeles Season 3

































































































































### Haven 43RG644M (Maxi Length)

Embroidered linen
(100% linen)
Body is lined
(100% viscose challis)
Buttons at front
are functional only
at the lower skirt.
Zip closure at back
Slim fit through body
Flutter bell sleeve,
elbow length
Self covered belt
Maxi length
(57"HPS)

Coral White

\$228







































































## Paige 43WL664A

Washed challis (100% viscose)
Buttons at front placket
Flutter sleeve
Pintuck pleats
at front & back
Pockets at front hips
Above the knee length
(35.5" HPS)

Beige Blue

\$108

#### Paige 43WL664A

Washed challis
(100% viscose)
Buttons at front placket
Flutter sleeve
Pintuck pleats
at front & back
Pockets at front hips
Above the knee length
(35.5" HPS)

Beige Blue

\$108





This book is a presentation of a selection of Hale Bob product and is correct at time of publication.

To view the entire collection of products including updates and additions. You can view product line sheets at halebob.com by logging into the "Merchant" section of our website.

Prices and products posted in this book are current at time of publication but