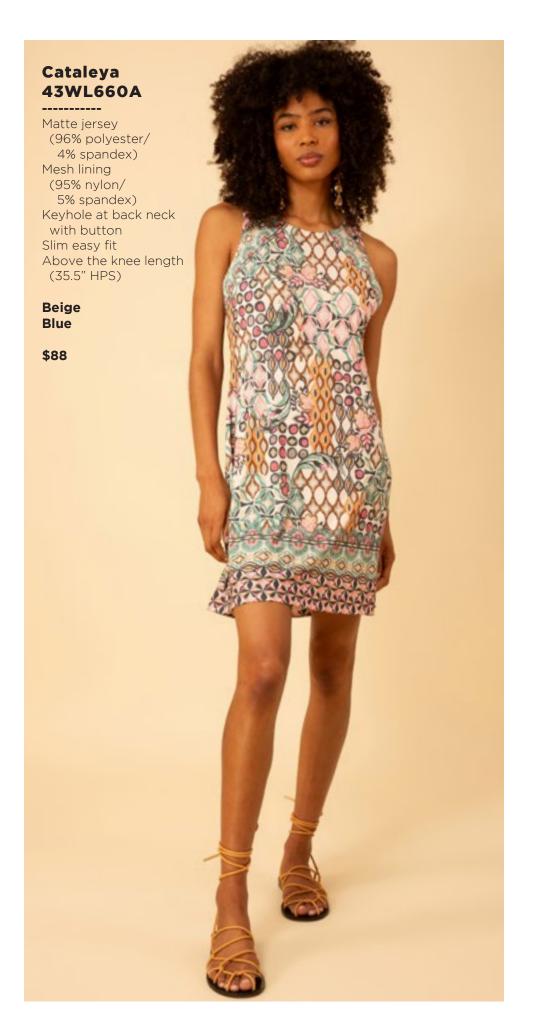

## Paige 43WL664A

Washed challis (100% viscose)
Buttons at front placket
Flutter sleeve
Pintuck pleats
at front & back
Pockets at front hips
Above the knee length
(35.5" HPS)

Beige Blue

\$108

#### Paige 43WL664A

Washed challis
(100% viscose)
Buttons at front placket
Flutter sleeve
Pintuck pleats
at front & back
Pockets at front hips
Above the knee length
(35.5" HPS)

Beige Blue

\$108

This book is a presentation of a selection of Hale Bob product and is correct at time of publication.