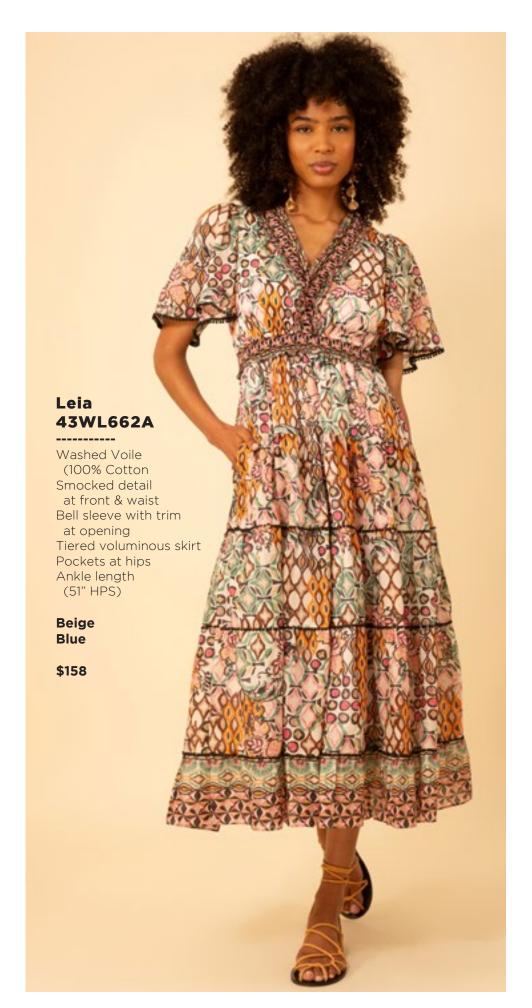

## Paige 43WL664A

Washed challis (100% viscose)
Buttons at front placket
Flutter sleeve
Pintuck pleats
at front & back
Pockets at front hips
Above the knee length
(35.5" HPS)

Beige Blue

\$108

#### Paige 43WL664A

Washed challis
(100% viscose)
Buttons at front placket
Flutter sleeve
Pintuck pleats
at front & back
Pockets at front hips
Above the knee length
(35.5" HPS)

Beige Blue

\$108

This book is a presentation of a selection of Hale Bob product and is correct at time of publication.