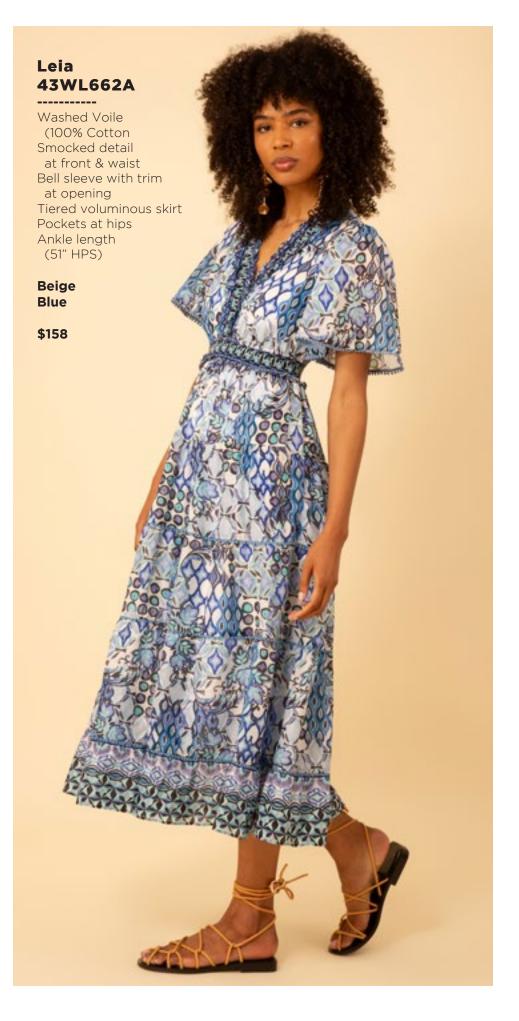

## Paige 43WL664A

Washed challis (100% viscose)
Buttons at front placket
Flutter sleeve
Pintuck pleats
at front & back
Pockets at front hips
Above the knee length
(35.5" HPS)

Beige Blue

\$108

#### Paige 43WL664A

Washed challis
(100% viscose)
Buttons at front placket
Flutter sleeve
Pintuck pleats
at front & back
Pockets at front hips
Above the knee length
(35.5" HPS)

Beige Blue

\$108

This book is a presentation of a selection of Hale Bob product and is correct at time of publication.