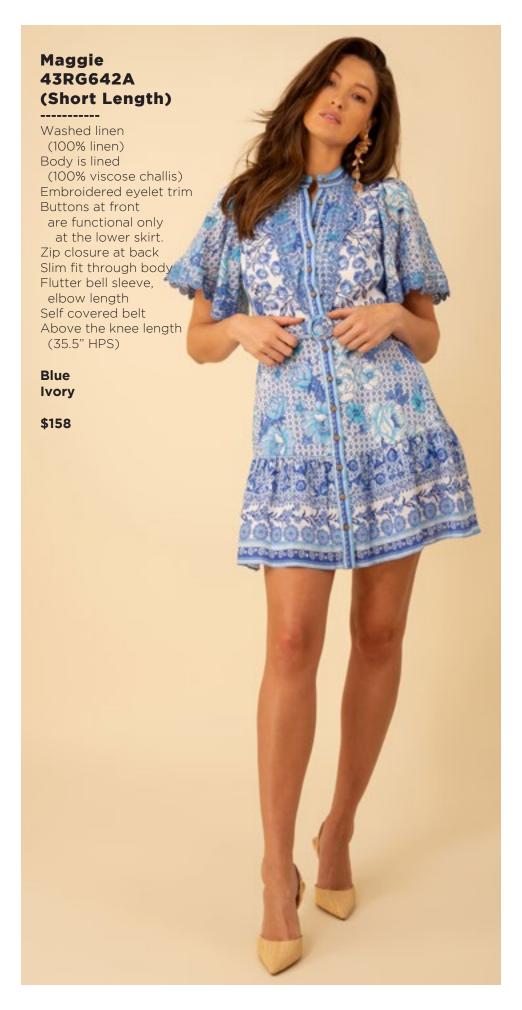

Los angeles Season 3

































































































































### Haven 43RG644M (Maxi Length)

Embroidered linen
(100% linen)
Body is lined
(100% viscose challis)
Buttons at front
are functional only
at the lower skirt.
Zip closure at back
Slim fit through body
Flutter bell sleeve,
elbow length
Self covered belt
Maxi length
(57"HPS)

Coral White

\$228







































































## Paige 43WL664A

Washed challis (100% viscose)
Buttons at front placket
Flutter sleeve
Pintuck pleats
at front & back
Pockets at front hips
Above the knee length
(35.5" HPS)

Beige Blue

\$108

#### Paige 43WL664A

Washed challis
(100% viscose)
Buttons at front placket
Flutter sleeve
Pintuck pleats
at front & back
Pockets at front hips
Above the knee length
(35.5" HPS)

Beige Blue

\$108





This book is a presenta