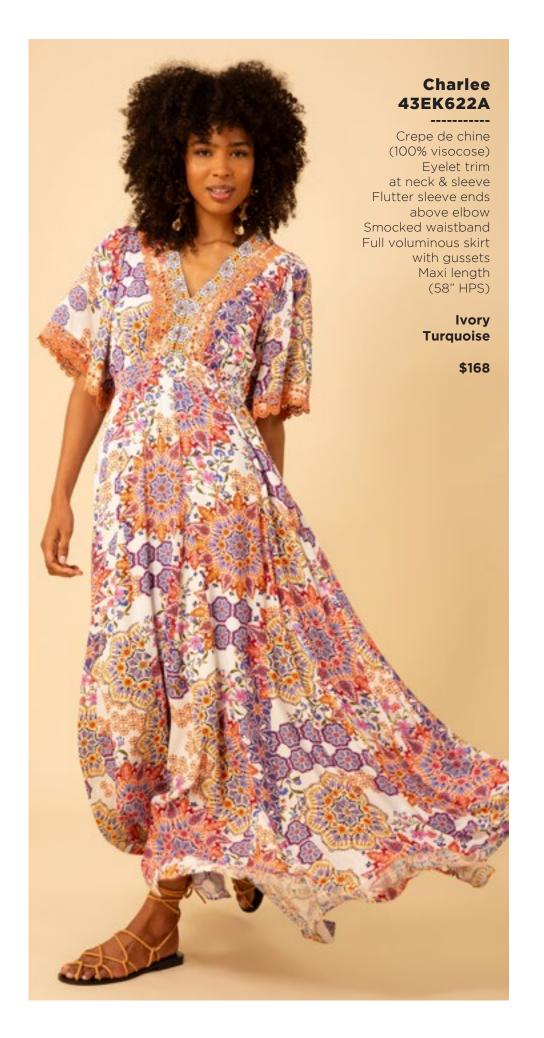

Los angeles Season 3

































































































































### Haven 43RG644M (Maxi Length)

Embroidered linen
(100% linen)
Body is lined
(100% viscose challis)
Buttons at front
are functional only
at the lower skirt.
Zip closure at back
Slim fit through body
Flutter bell sleeve,
elbow length
Self covered belt
Maxi length
(57"HPS)

Coral White

\$228







































































## Paige 43WL664A

Washed challis (100% viscose)
Buttons at front placket
Flutter sleeve
Pintuck pleats
at front & back
Pockets at front hips
Above the knee length
(35.5" HPS)

Beige Blue

\$108

#### Paige 43WL664A

Washed challis
(100% viscose)
Buttons at front placket
Flutter sleeve
Pintuck pleats
at front & back
Pockets at front hips
Above the knee length
(35.5" HP