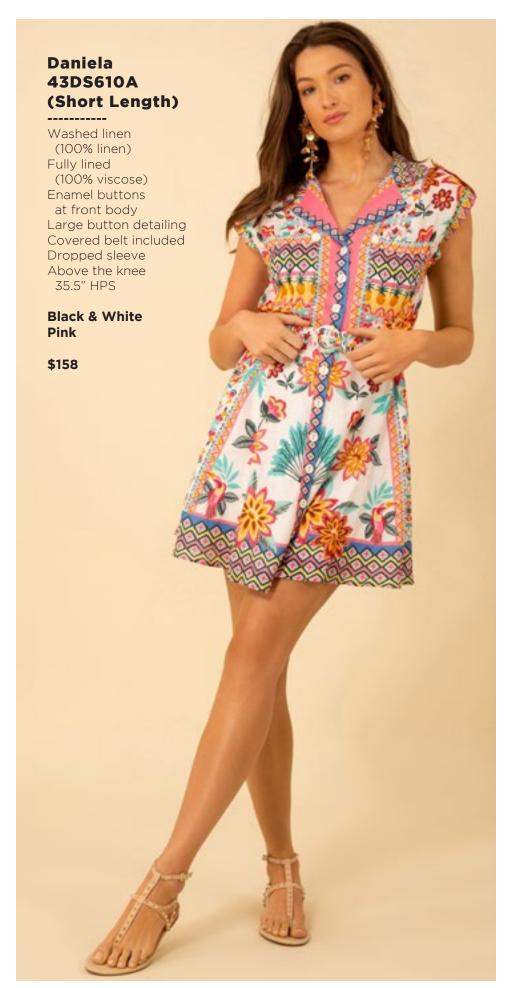

Los angeles Season 3

































































































































### Haven 43RG644M (Maxi Length)

Embroidered linen
(100% linen)
Body is lined
(100% viscose challis)
Buttons at front
are functional only
at the lower skirt.
Zip closure at back
Slim fit through body
Flutter bell sleeve,
elbow length
Self covered belt
Maxi length
(57"HPS)

Coral White

\$228







































































## Paige 43WL664A

Washed challis (100% viscose)
Buttons at front placket
Flutter sleeve
Pintuck pleats
at front & back
Pockets at front hips
Above the knee length
(35.5" HPS)

Beige Blue

\$108

#### Paige 43WL664A

Washed challis
(100% viscose)
Buttons at front placket
Flutter sleeve
Pintuck pleats
at front & back
Pockets at front