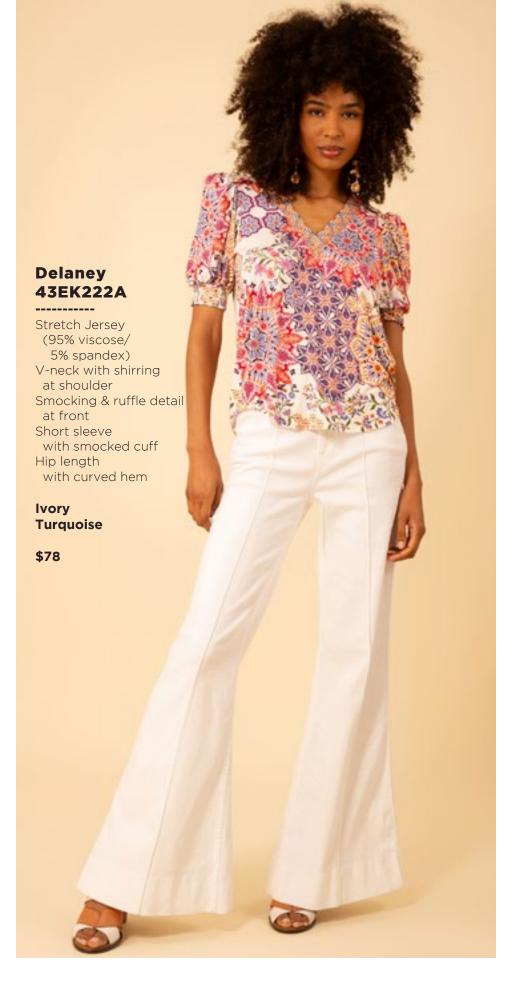

Los angeles Season 3

































































































































### Haven 43RG644M (Maxi Length)

Embroidered linen
(100% linen)
Body is lined
(100% viscose challis)
Buttons at front
are functional only
at the lower skirt.
Zip closure at back
Slim fit through body
Flutter bell sleeve,
elbow length
Self covered belt
Maxi length
(57"HPS)

Coral White

\$228







































































## Paige 43WL664A

Washed challis (100% viscose)
Buttons at front placket
Flutter sleeve
Pintuck pleats
at front & back
Pockets at front hips
Above the knee length
(35.5" HPS)

Beige Blue

\$108

#### Paige 43WL664A

Washed challis
(100% viscose)
Buttons at front placket
Flutter sleeve
Pintuck pleats
at front & back
Pockets at front hips
Above the knee length
(