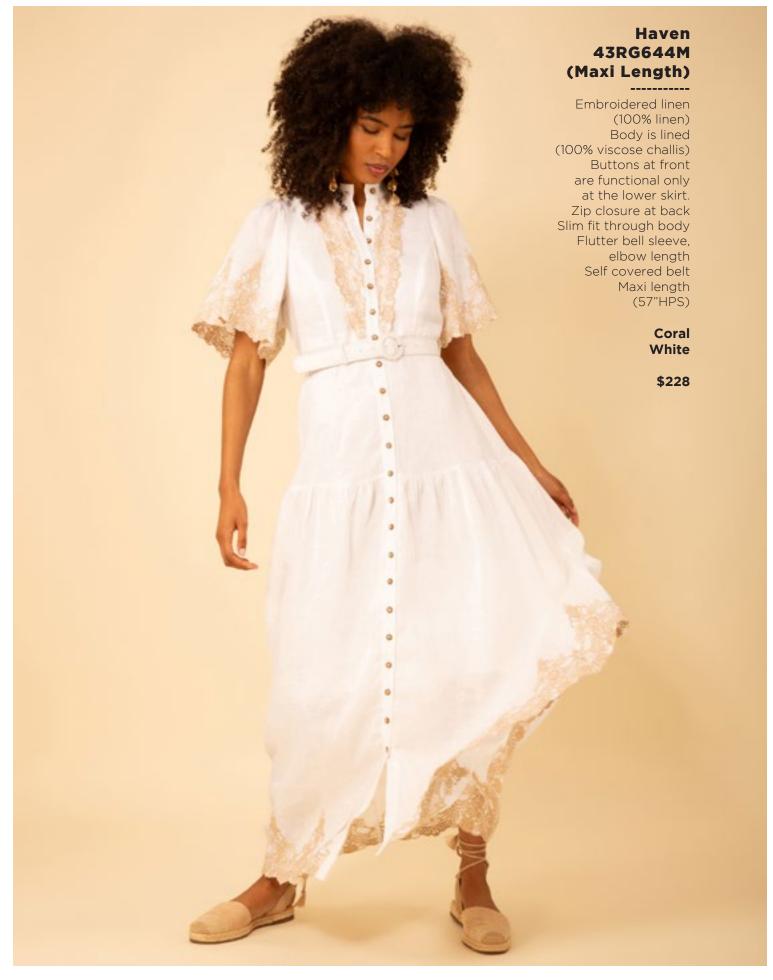

### Haven 43RG644M (Maxi Length)

Embroidered linen
(100% linen)
Body is lined
(100% viscose challis)
Buttons at front
are functional only
at the lower skirt.
Zip closure at back
Slim fit through body
Flutter bell sleeve,
elbow length
Self covered belt
Maxi length
(57"HPS)

Coral White

\$228