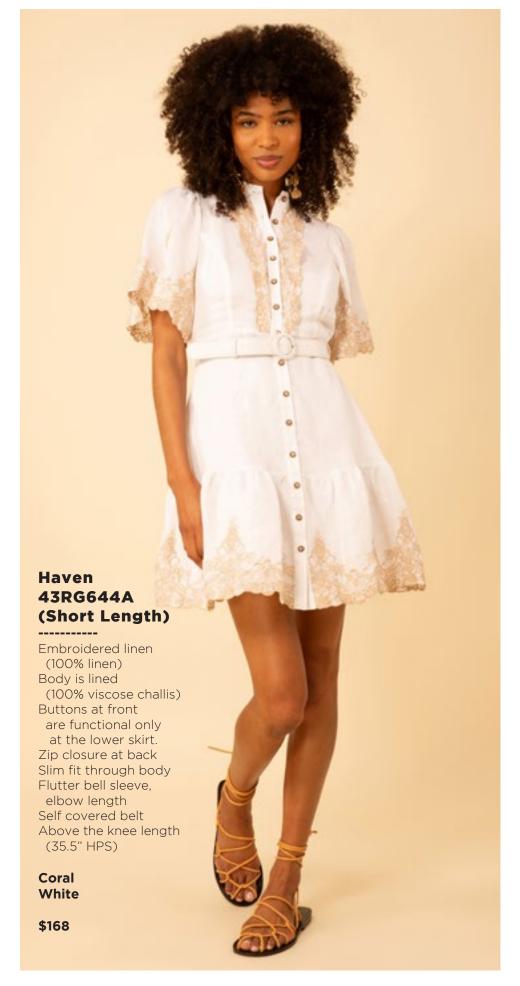

### Haven 43RG644M (Maxi Length)

Embroidered linen
(100% linen)
Body is lined
(100% viscose challis)
Buttons at front
are functional only
at the lower skirt.
Zip closure at back
Slim fit through body
Flutter bell sleeve,
elbow length
Self covered belt
Maxi length
(57"HPS)

Coral White

\$228