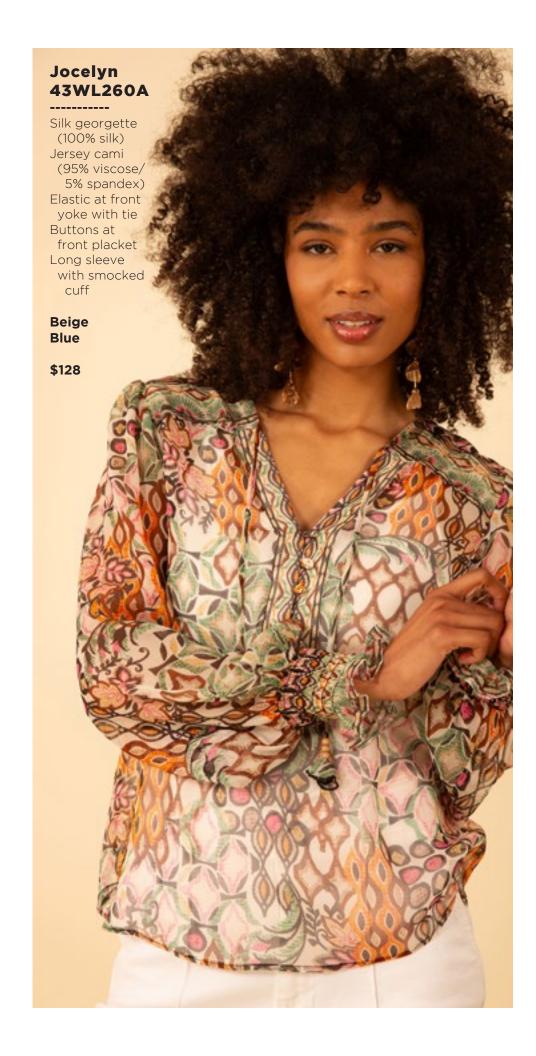

## Paige 43WL664A

Washed challis (100% viscose)
Buttons at front placket
Flutter sleeve
Pintuck pleats
at front & back
Pockets at front hips
Above the knee length
(35.5" HPS)

Beige Blue

\$108

#### Paige 43WL664A

Washed challis
(100% viscose)
Buttons at front placket
Flutter sleeve
Pintuck pleats
at front & back
Pockets at front hips
Above the knee length
(35.5" HPS)

Beige Blue

\$108

This book is a presentation of a selection of Hale Bob product and is correct at time of publication.