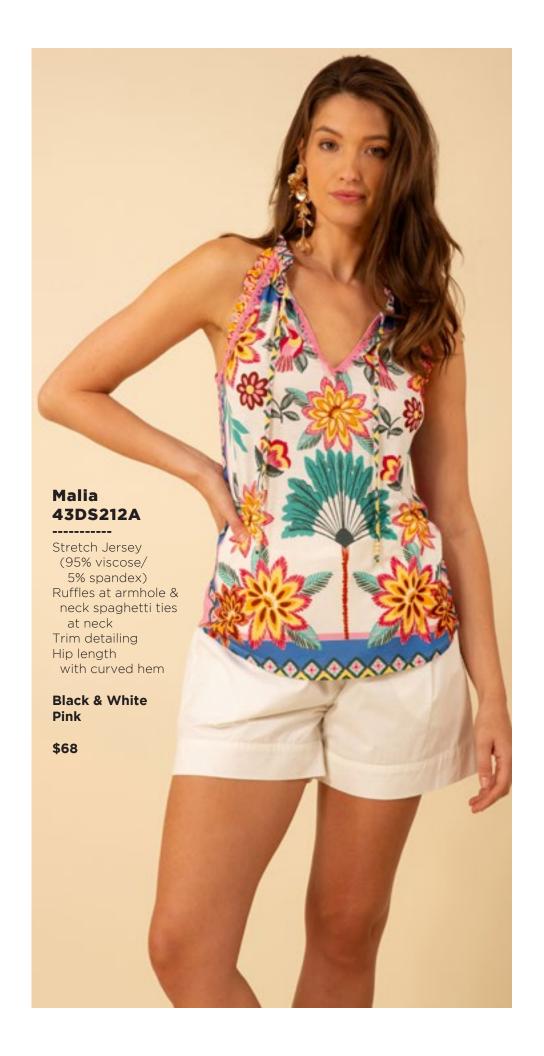

Los angeles Season 3

































































































































### Haven 43RG644M (Maxi Length)

Embroidered linen
(100% linen)
Body is lined
(100% viscose challis)
Buttons at front
are functional only
at the lower skirt.
Zip closure at back
Slim fit through body
Flutter bell sleeve,
elbow length
Self covered belt
Maxi length
(57"HPS)

Coral White

\$228







































































## Paige 43WL664A

Washed challis (100% viscose)
Buttons at front placket
Flutter sleeve
Pintuck pleats
at front & back
Pockets at front hips
Above the knee length
(35.5" HPS)

Beige Blue

\$108

#### Paige 43WL664A

Washed challis
(100% viscose)
Buttons at front placket
Flutter sleeve
Pintuck pleats
at front & ba