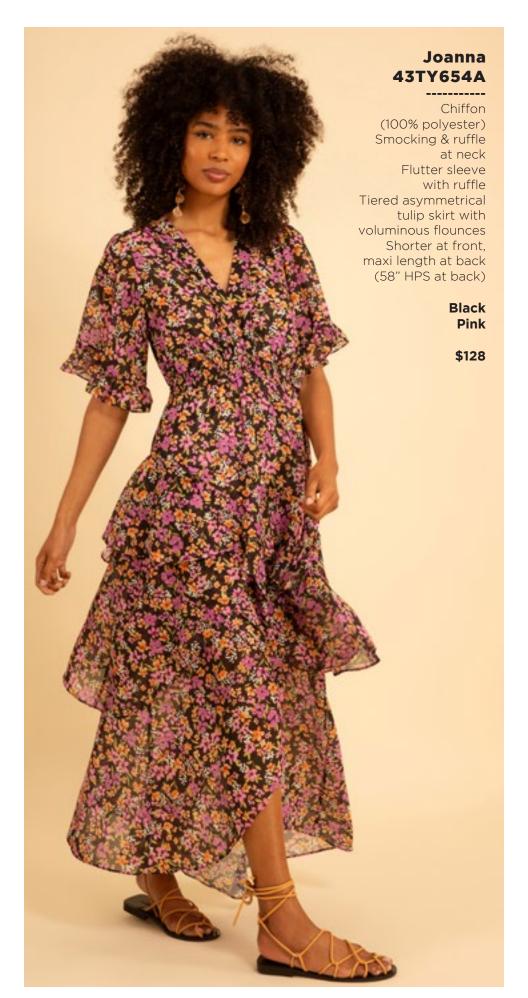

## Paige 43WL664A

Washed challis (100% viscose)
Buttons at front placket
Flutter sleeve
Pintuck pleats
at front & back
Pockets at front hips
Above the knee length
(35.5" HPS)

Beige Blue

\$108