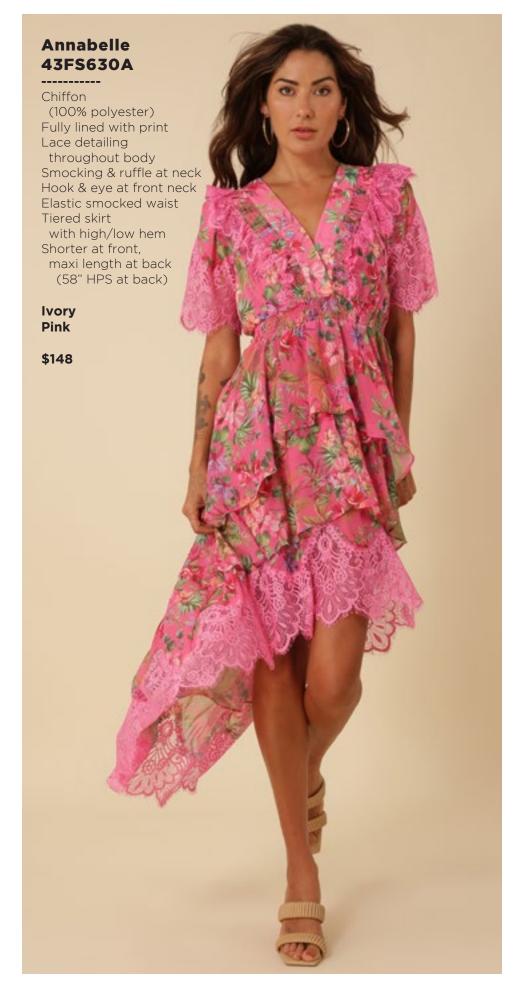

Los angeles Season 3

































































































































### Haven 43RG644M (Maxi Length)

Embroidered linen
(100% linen)
Body is lined
(100% viscose challis)
Buttons at front
are functional only
at the lower skirt.
Zip closure at back
Slim fit through body
Flutter bell sleeve,
elbow length
Self covered belt
Maxi length
(57"HPS)

Coral White

\$228







































































## Paige 43WL664A

Washed challis (100% viscose)
Buttons at front placket
Flutter sleeve
Pintuck pleats
at front & back
Pockets at front hips
Above the knee length
(35.5" HPS)

Beige Blue

\$108

#### Paige 43WL664A

Washed challis
(100% viscose)
Buttons at front placket
Flutter sleeve
Pintuck pleats
at front & back
Pockets at front hips
Above the knee length
(35.5" HPS)

Beige Blue

\$