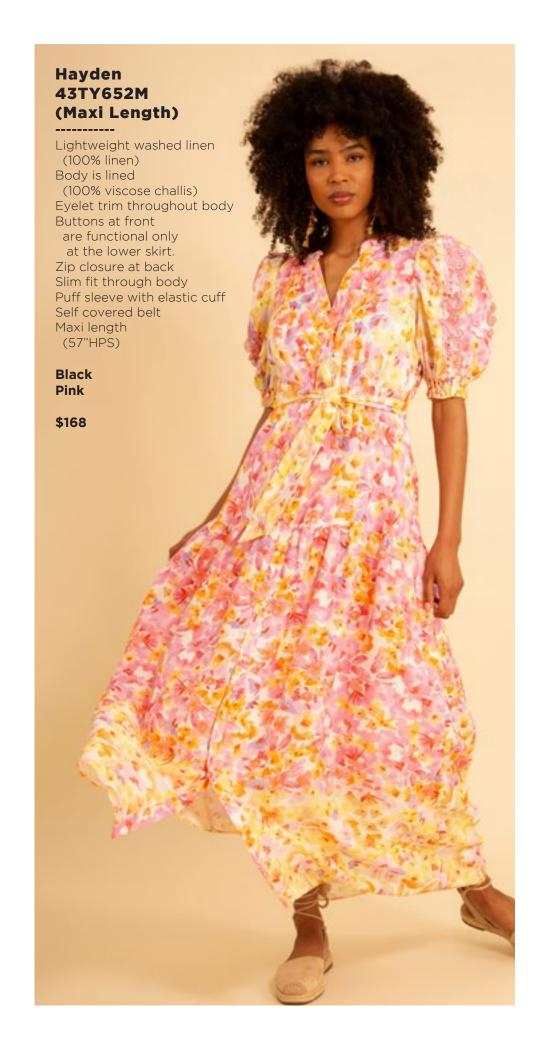

### Haven 43RG644M (Maxi Length)

Embroidered linen
(100% linen)
Body is lined
(100% viscose challis)
Buttons at front
are functional only
at the lower skirt.
Zip closure at back
Slim fit through body
Flutter bell sleeve,
elbow length
Self covered belt
Maxi length
(57"HPS)

Coral White

\$228