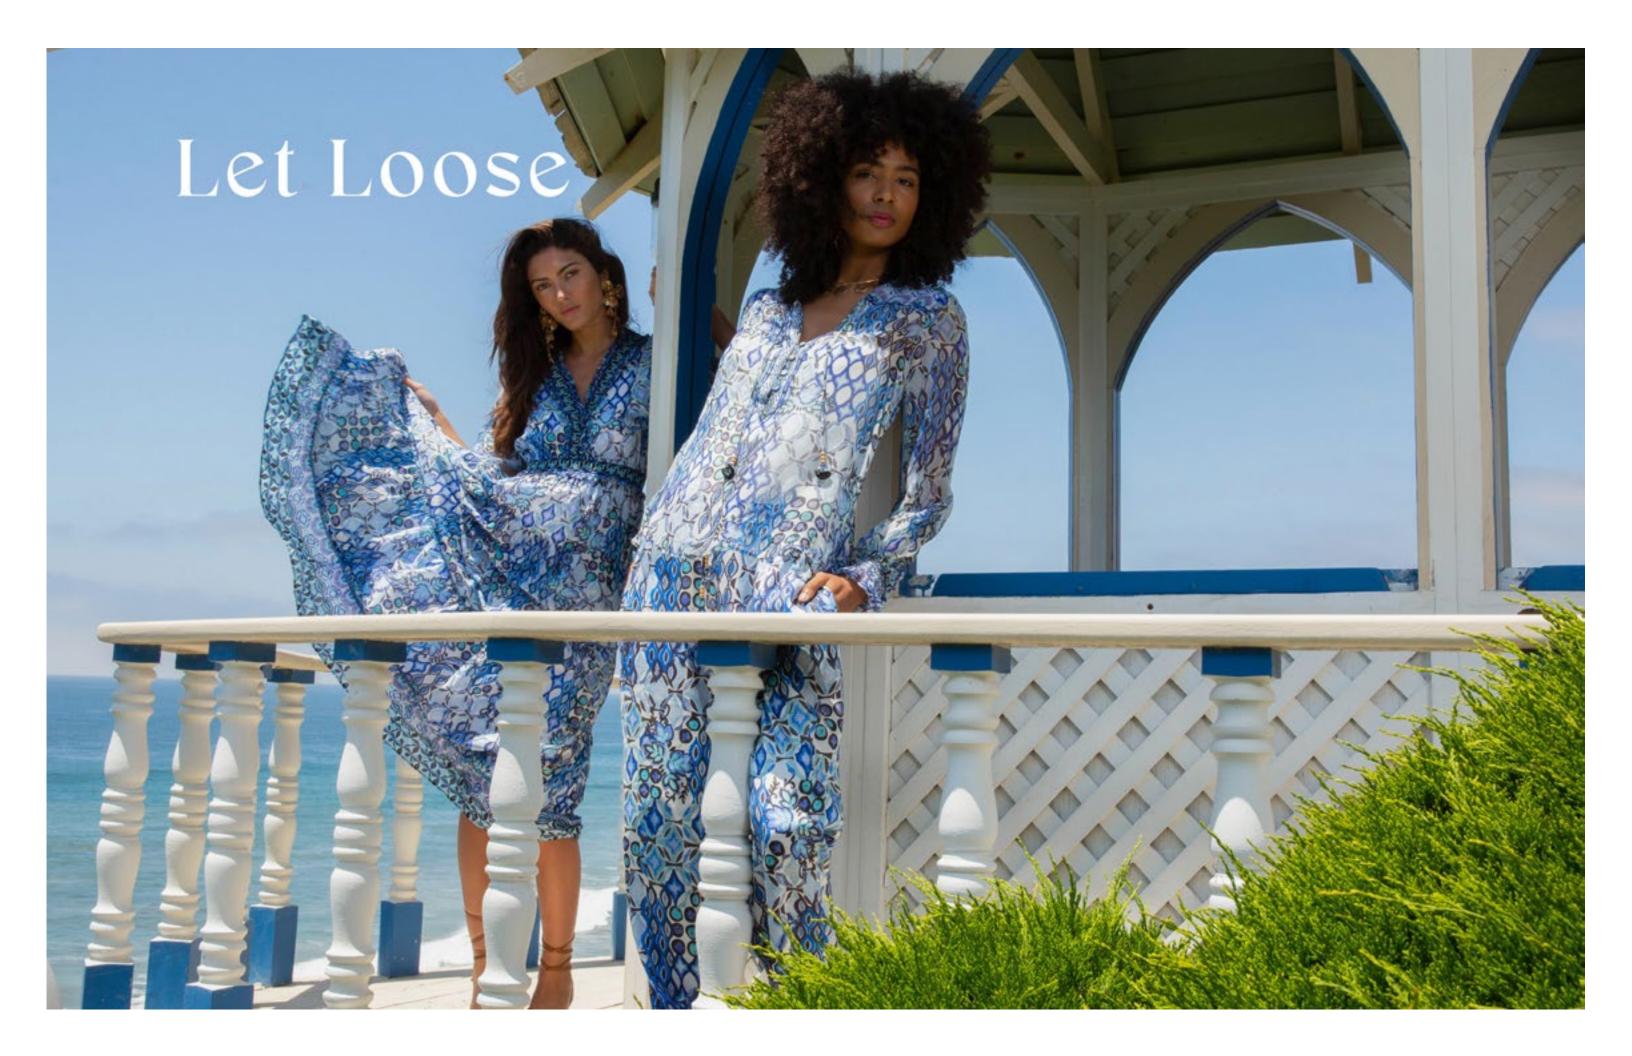

Los angeles Season 3

































































































































### Haven 43RG644M (Maxi Length)

Embroidered linen
(100% linen)
Body is lined
(100% viscose challis)
Buttons at front
are functional only
at the lower skirt.
Zip closure at back
Slim fit through body
Flutter bell sleeve,
elbow length
Self covered belt
Maxi length
(57"HPS)

Coral White

\$228







































































## Paige 43WL664A

Washed challis (100% viscose)
Buttons at front placket
Flutter sleeve
Pintuck pleats
at front & back
Pockets at front hips
Above the knee length
(35.5" HPS)

Beige Blue

\$108

#### Paige 43WL664A

Washed challis
(100% viscose)
Buttons at front placket
Flutter sleeve
Pintuck pleats
at front & back
Pockets at front hips
Above the knee length
(35.5" HPS)

Beige Blue

\$108





This book is a presentation of a selection of Hale Bob product and is correct at time of publication.

To view the entire collection of products including updates and additions. You can view product line sheets at halebob.com by logging into the "Merchant" section of our website.

Prices and products posted in this book are current at time of publication but are subject to chan