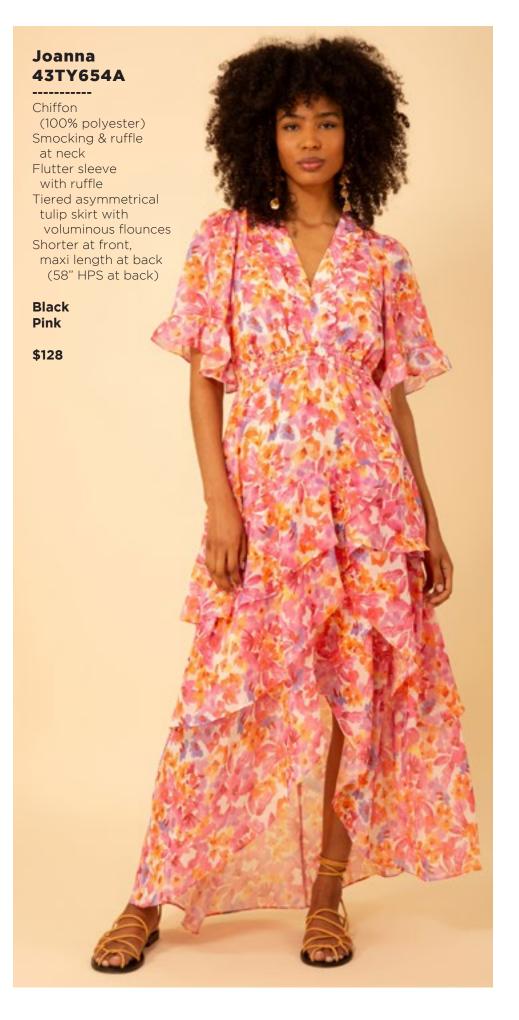

#### Paige 43WL664A

Washed challis
(100% viscose)
Buttons at front placket
Flutter sleeve
Pintuck pleats
at front & back
Pockets at front hips
Above the knee length
(35.5" HPS)

Beige Blue

\$108

This book is a presentation of a selection of Hale Bob product and is correct at time of publication.