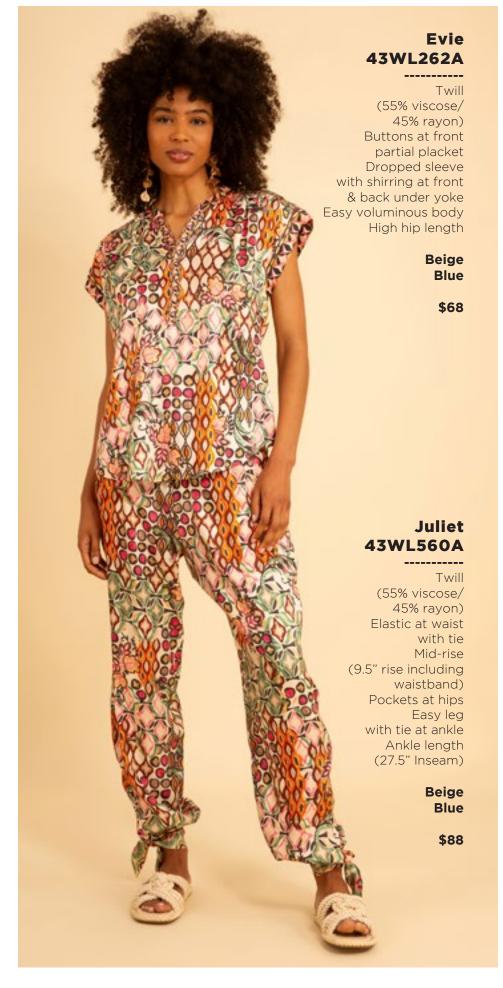

Los angeles Season 3

































































































































### Haven 43RG644M (Maxi Length)

Embroidered linen
(100% linen)
Body is lined
(100% viscose challis)
Buttons at front
are functional only
at the lower skirt.
Zip closure at back
Slim fit through body
Flutter bell sleeve,
elbow length
Self covered belt
Maxi length
(57"HPS)

Coral White

\$228







































































## Paige 43WL664A

Washed challis (100% viscose)
Buttons at front placket
Flutter sleeve
Pintuck pleats
at front & back
Pockets at front hips
Above the knee length
(35.5" HPS)

Beige Blue

\$108

#### Paige 43WL664A

Washed challis
(100% viscose)
Buttons at front placket
Flutter sleeve
Pintuck pleats
at front & back
Pockets at front hips
Above the knee length
(35.5" HPS)

Beige Blue

\$108





This book is a presentation of a selection of Hale Bob product and is correct at time of publication.

To view the entire collection of products including updates and additions. You can view product line sheets at halebob.com by logging into the "Merchant" section of our website.

Prices and products posted in this book are current at time of publication but are subject to change.

S