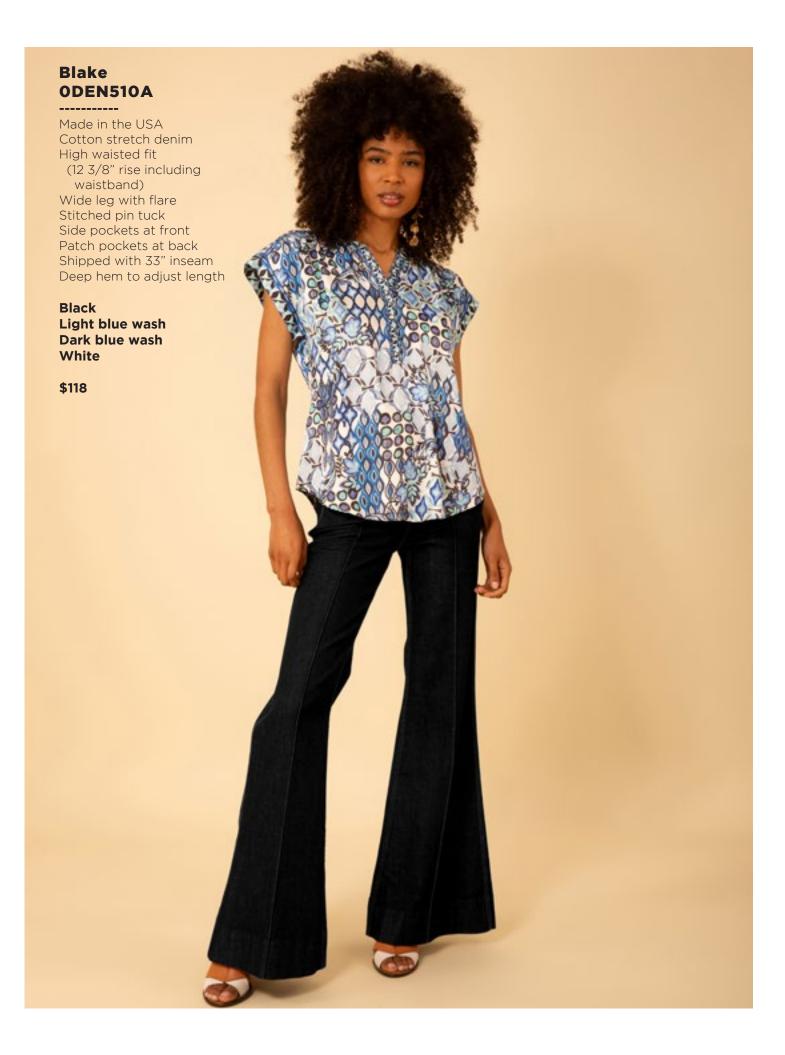

## Paige 43WL664A

Washed challis (100% viscose)
Buttons at front placket
Flutter sleeve
Pintuck pleats
at front & back
Pockets at front hips
Above the knee length
(35.5" HPS)

Beige Blue

\$108

#### Paige 43WL664A

Washed challis
(100% viscose)
Buttons at front placket
Flutter sleeve
Pintuck pleats
at front & back
Pockets at front hips
Above the knee length
(35.5" HPS)

Beige Blue

\$108

This book is a presentation of a selection of Hale Bob product and is correct at time of publication.