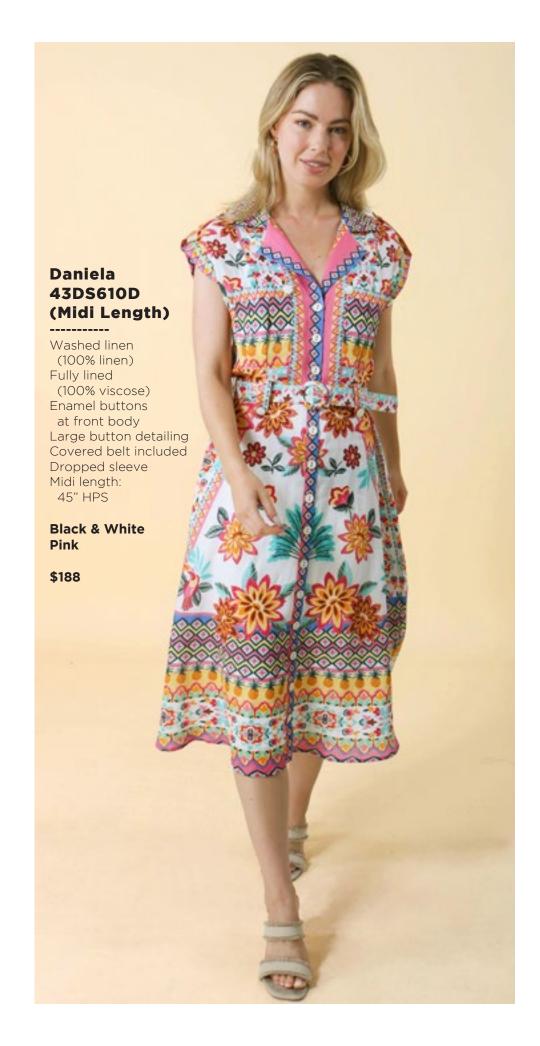

Los angeles Season 3

































































































































### Haven 43RG644M (Maxi Length)

Embroidered linen
(100% linen)
Body is lined
(100% viscose challis)
Buttons at front
are functional only
at the lower skirt.
Zip closure at back
Slim fit through body
Flutter bell sleeve,
elbow length
Self covered belt
Maxi length
(57"HPS)

Coral White

\$228







































































## Paige 43WL664A

Washed challis (100% viscose)
Buttons at front placket
Flutter sleeve
Pintuck pleats
at front & back
Pockets at front hips
Above the knee length
(35.5" HPS)

Beige Blue

\$108

#### Paige 43WL664A

Washed challis
(100% viscose)
Buttons at front placket
Flutter sleeve
Pintuck pleats
at front & back
Pockets at front hips