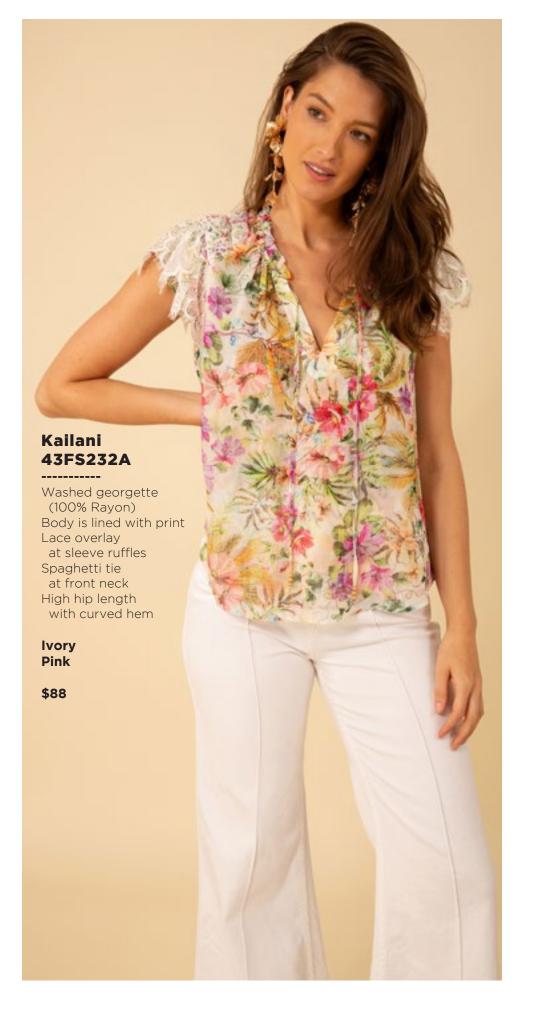

Los angeles Season 3

































































































































### Haven 43RG644M (Maxi Length)

Embroidered linen
(100% linen)
Body is lined
(100% viscose challis)
Buttons at front
are functional only
at the lower skirt.
Zip closure at back
Slim fit through body
Flutter bell sleeve,
elbow length
Self covered belt
Maxi length
(57"HPS)

Coral White

\$228







































































## Paige 43WL664A

Washed challis (100% viscose)
Buttons at front placket
Flutter sleeve
Pintuck pleats
at front & back
Pockets at front hips
Above the knee length
(35.5" HPS)

Beige Blue

\$108

#### Paige 43WL664A

Washed challis
(100% viscose)
Buttons at front placket
Flutter sleeve
Pintuck pleats
at front & back
Pockets at front hips
Above the knee length
(35.5" HPS)

Beige Bl