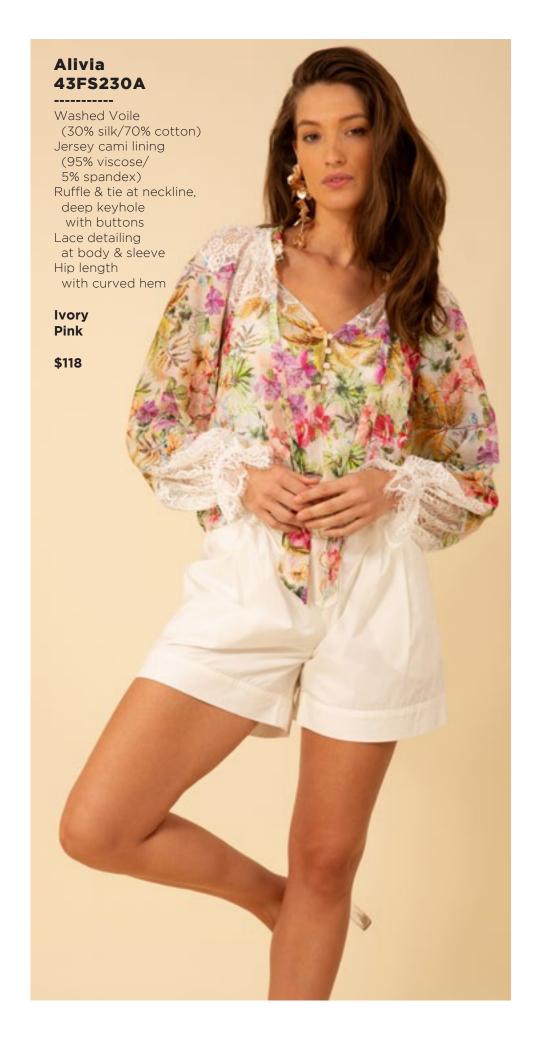

Los angeles Season 3

































































































































### Haven 43RG644M (Maxi Length)

Embroidered linen
(100% linen)
Body is lined
(100% viscose challis)
Buttons at front
are functional only
at the lower skirt.
Zip closure at back
Slim fit through body
Flutter bell sleeve,
elbow length
Self covered belt
Maxi length
(57"HPS)

Coral White

\$228







































































## Paige 43WL664A

Washed challis (100% viscose)
Buttons at front placket
Flutter sleeve
Pintuck pleats
at front & back
Pockets at front hips
Above the knee length
(35.5" HPS)

Beige Blue

\$108

#### Paige 43WL664A

Washed challis
(100% viscose)
Buttons at front placket
Flutter sleeve
Pintuck pleats
at front & back
Pockets at front hips
Above the knee length
(35.5" HPS)

Beig