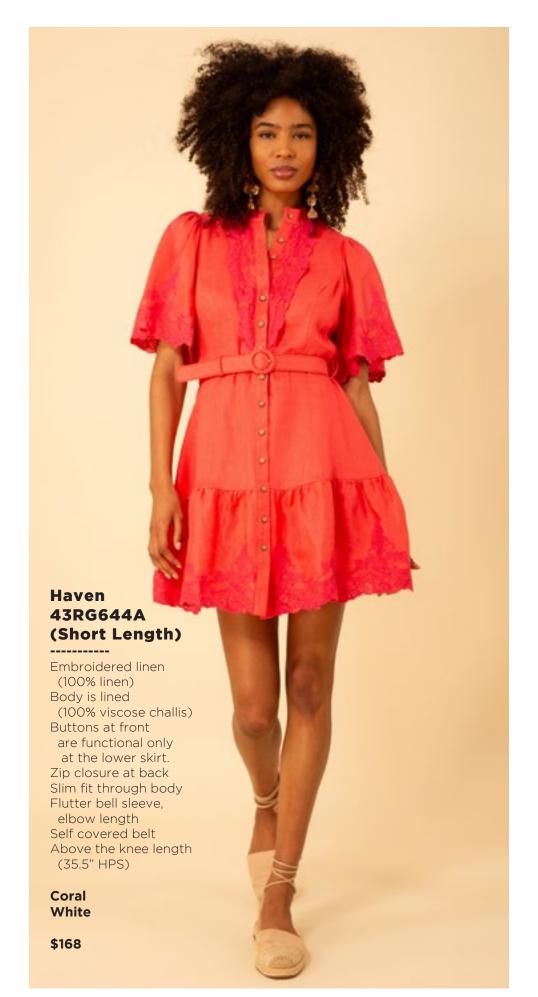

Los angeles Season 3

































































































































### Haven 43RG644M (Maxi Length)

Embroidered linen
(100% linen)
Body is lined
(100% viscose challis)
Buttons at front
are functional only
at the lower skirt.
Zip closure at back
Slim fit through body
Flutter bell sleeve,
elbow length
Self covered belt
Maxi length
(57"HPS)

Coral White

\$228







































































## Paige 43WL664A

Washed challis (100% viscose)
Buttons at front placket
Flutter sleeve
Pintuck pleats
at front & back
Pockets at front hips
Above the knee length
(35.5" HPS)

Beige Blue

\$108

#### Paige 43WL664A

Washed challis
(100% viscose)
Buttons at front placket
Flutter sleeve
Pintuck pleats
at front & back
Pockets at front hips
Above the knee length
(35.5" HPS)

Beige Blue

\$108





This book is a presentation of a