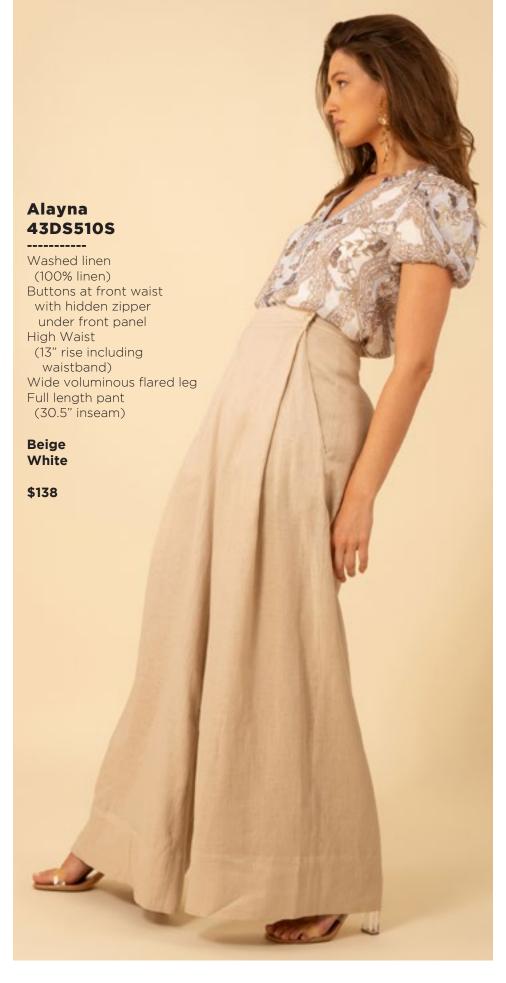

Los angeles Season 3

































































































































### Haven 43RG644M (Maxi Length)

Embroidered linen
(100% linen)
Body is lined
(100% viscose challis)
Buttons at front
are functional only
at the lower skirt.
Zip closure at back
Slim fit through body
Flutter bell sleeve,
elbow length
Self covered belt
Maxi length
(57"HPS)

Coral White

\$228







































































## Paige 43WL664A

Washed challis (100% viscose)
Buttons at front placket
Flutter sleeve
Pintuck pleats
at front & back
Pockets at front hips
Above the knee length
(35.5" HPS)

Beige Blue

\$108

#### Paige 43WL664A

Washed challis
(100% viscose)
Buttons at front placket
Flutter sleeve
Pintuck pleats
at front & back
Pockets a