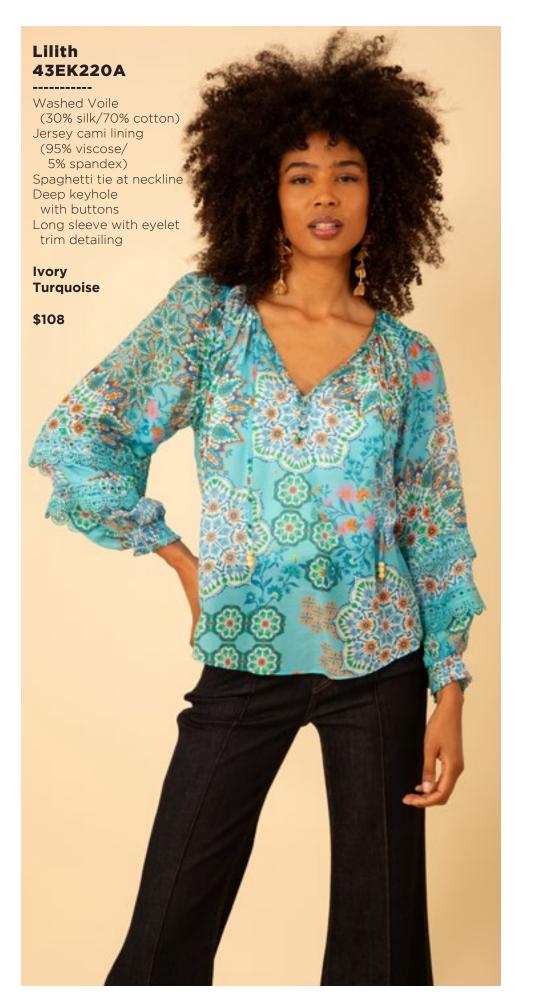

Los angeles Season 3

































































































































### Haven 43RG644M (Maxi Length)

Embroidered linen
(100% linen)
Body is lined
(100% viscose challis)
Buttons at front
are functional only
at the lower skirt.
Zip closure at back
Slim fit through body
Flutter bell sleeve,
elbow length
Self covered belt
Maxi length
(57"HPS)

Coral White

\$228







































































## Paige 43WL664A

Washed challis (100% viscose)
Buttons at front placket
Flutter sleeve
Pintuck pleats
at front & back
Pockets at front hips
Above the knee length
(35.5" HPS)

Beige Blue

\$108

#### Paige 43WL664A

Washed challis
(100% viscose)
Buttons at front placket
Flutter sleeve
Pintuck pleats
at front & back
Pockets at front hips
Above the knee length