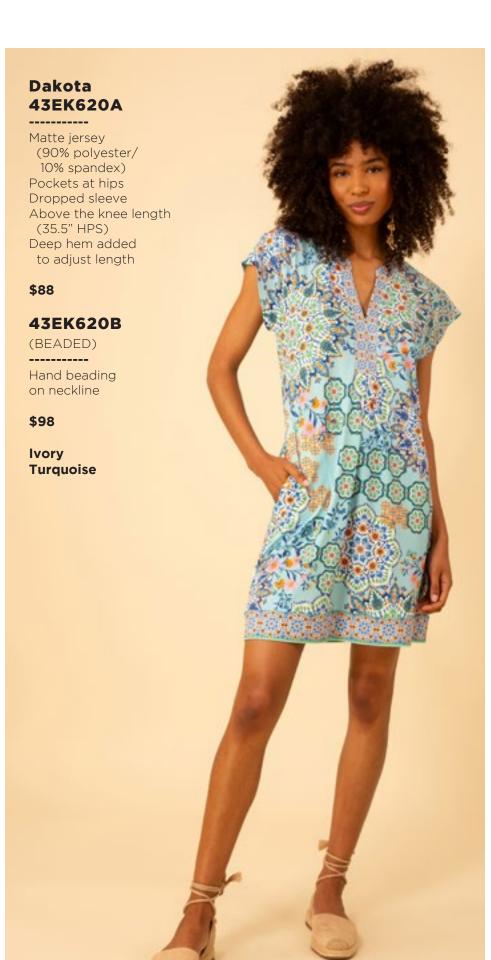

Los angeles Season 3

































































































































### Haven 43RG644M (Maxi Length)

Embroidered linen
(100% linen)
Body is lined
(100% viscose challis)
Buttons at front
are functional only
at the lower skirt.
Zip closure at back
Slim fit through body
Flutter bell sleeve,
elbow length
Self covered belt
Maxi length
(57"HPS)

Coral White

\$228







































































## Paige 43WL664A

Washed challis (100% viscose)
Buttons at front placket
Flutter sleeve
Pintuck pleats
at front & back
Pockets at front hips
Above the knee length
(35.5" HPS)

Beige Blue

\$108

#### Paige 43WL664A

Washed challis
(100% viscose)
Buttons at front placket
Flutter sleeve
Pintuck pleats
at front & back
Pockets at front hips
Above the knee length
(35.5"