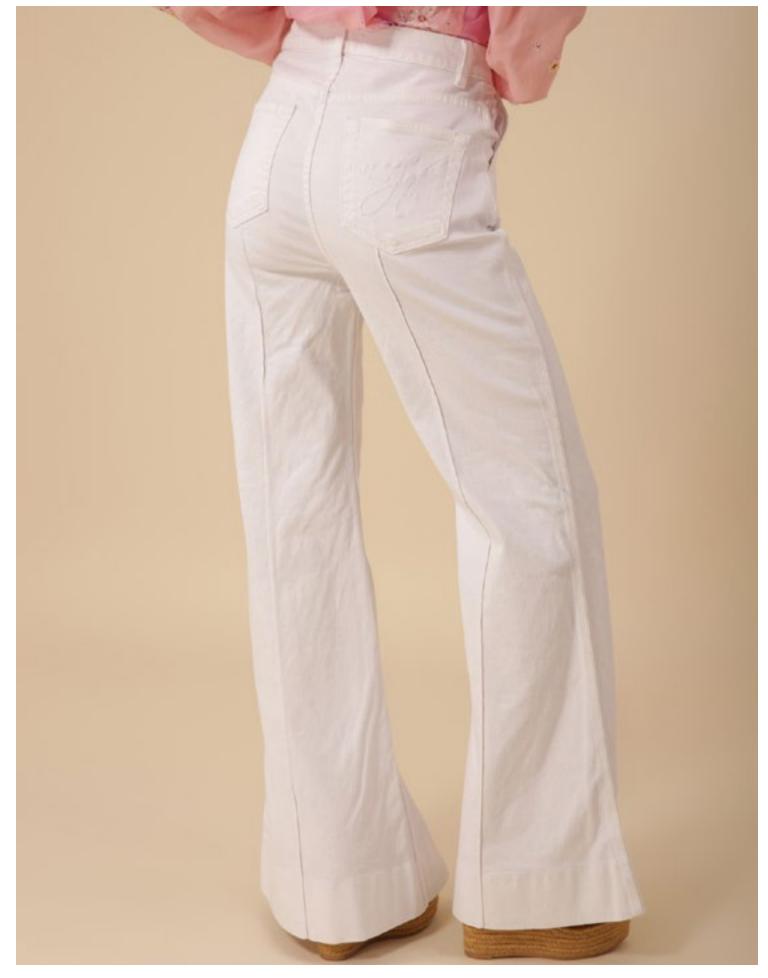

Los angeles Season 3

































































































































### Haven 43RG644M (Maxi Length)

Embroidered linen
(100% linen)
Body is lined
(100% viscose challis)
Buttons at front
are functional only
at the lower skirt.
Zip closure at back
Slim fit through body
Flutter bell sleeve,
elbow length
Self covered belt
Maxi length
(57"HPS)

Coral White

\$228







































































## Paige 43WL664A

Washed challis (100% viscose)
Buttons at front placket
Flutter sleeve
Pintuck pleats
at front & back
Pockets at front hips
Above the knee length
(35.5" HPS)

Beige Blue

\$108

#### Paige 43WL664A

Washed challis
(100% viscose)
Buttons at front placket
Flutter sleeve
Pintuck pleats
at front & back
Pockets at front hips
Above the knee length
(35.5" HPS)

Beige Blue

\$108





This book is a presentation of a selection of Hale Bob product and is correct at time of publication.

To view the entire collection of products including updates and additions. You can view product line sheets at halebob.com by logging into the "Merchant" section of our website.

Prices and products posted in this book are current at time of publi