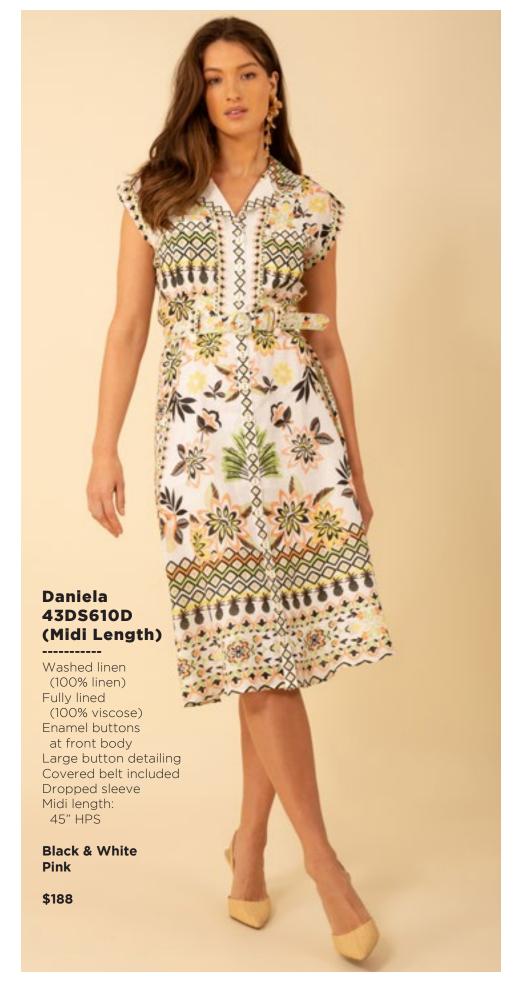

Los angeles Season 3

































































































































### Haven 43RG644M (Maxi Length)

Embroidered linen
(100% linen)
Body is lined
(100% viscose challis)
Buttons at front
are functional only
at the lower skirt.
Zip closure at back
Slim fit through body
Flutter bell sleeve,
elbow length
Self covered belt
Maxi length
(57"HPS)

Coral White

\$228







































































## Paige 43WL664A

Washed challis (100% viscose)
Buttons at front placket
Flutter sleeve
Pintuck pleats
at front & back
Pockets at front hips
Above the knee length
(35.5" HPS)

Beige Blue

\$108

#### Paige 43WL664A

Washed challis
(100% viscose)
Buttons at front placket
Flutter sleeve
Pintuck pleats
at front & back
Pockets at front hi