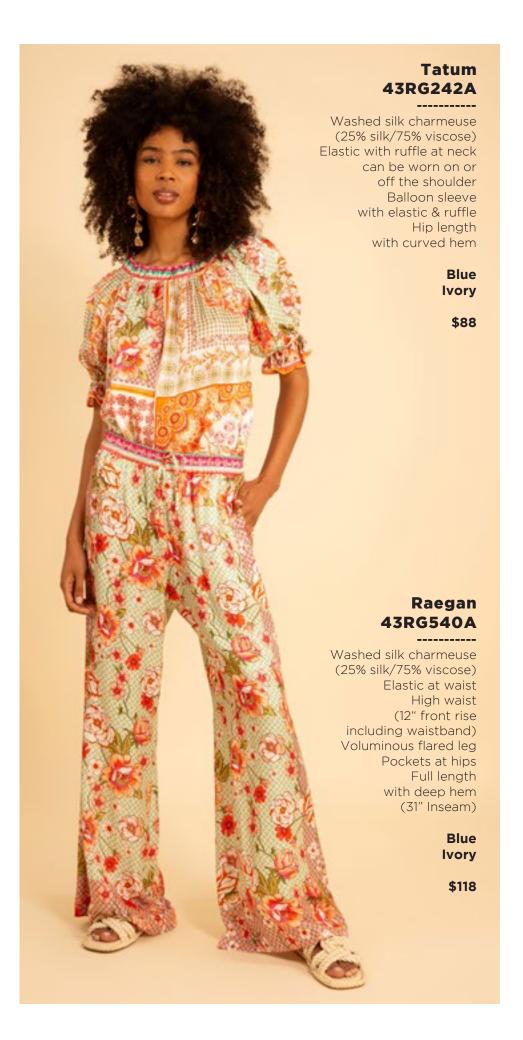

Los angeles Season 3

































































































































### Haven 43RG644M (Maxi Length)

Embroidered linen
(100% linen)
Body is lined
(100% viscose challis)
Buttons at front
are functional only
at the lower skirt.
Zip closure at back
Slim fit through body
Flutter bell sleeve,
elbow length
Self covered belt
Maxi length
(57"HPS)

Coral White

\$228







































































## Paige 43WL664A

Washed challis (100% viscose)
Buttons at front placket
Flutter sleeve
Pintuck pleats
at front & back
Pockets at front hips
Above the knee length
(35.5" HPS)

Beige Blue

\$108

#### Paige 43WL664A

Washed challis
(100% viscose)
Buttons at front placket
Flutter sleeve
Pintuck pleats
at front & back
Pockets at front hips
Above the knee length
(35.5" HPS)

Beige Blue

\$108





This book is