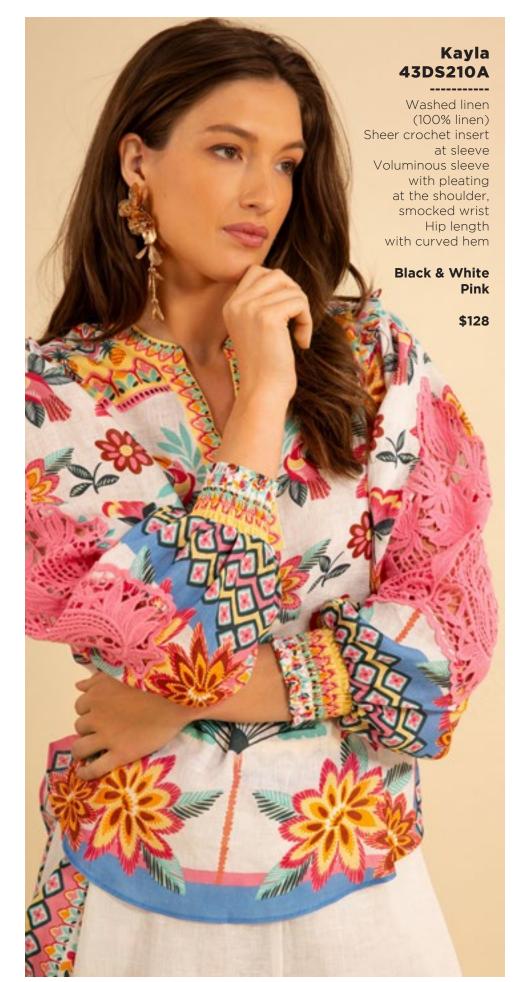

Los angeles Season 3

































































































































### Haven 43RG644M (Maxi Length)

Embroidered linen
(100% linen)
Body is lined
(100% viscose challis)
Buttons at front
are functional only
at the lower skirt.
Zip closure at back
Slim fit through body
Flutter bell sleeve,
elbow length
Self covered belt
Maxi length
(57"HPS)

Coral White

\$228







































































## Paige 43WL664A

Washed challis (100% viscose)
Buttons at front placket
Flutter sleeve
Pintuck pleats
at front & back
Pockets at front hips
Above the knee length
(35.5" HPS)

Beige Blue

\$108

#### Paige 43WL664A

Washed challis
(100% viscose)
Buttons at front placket
Flutter sleeve
Pintuck pleats
at front