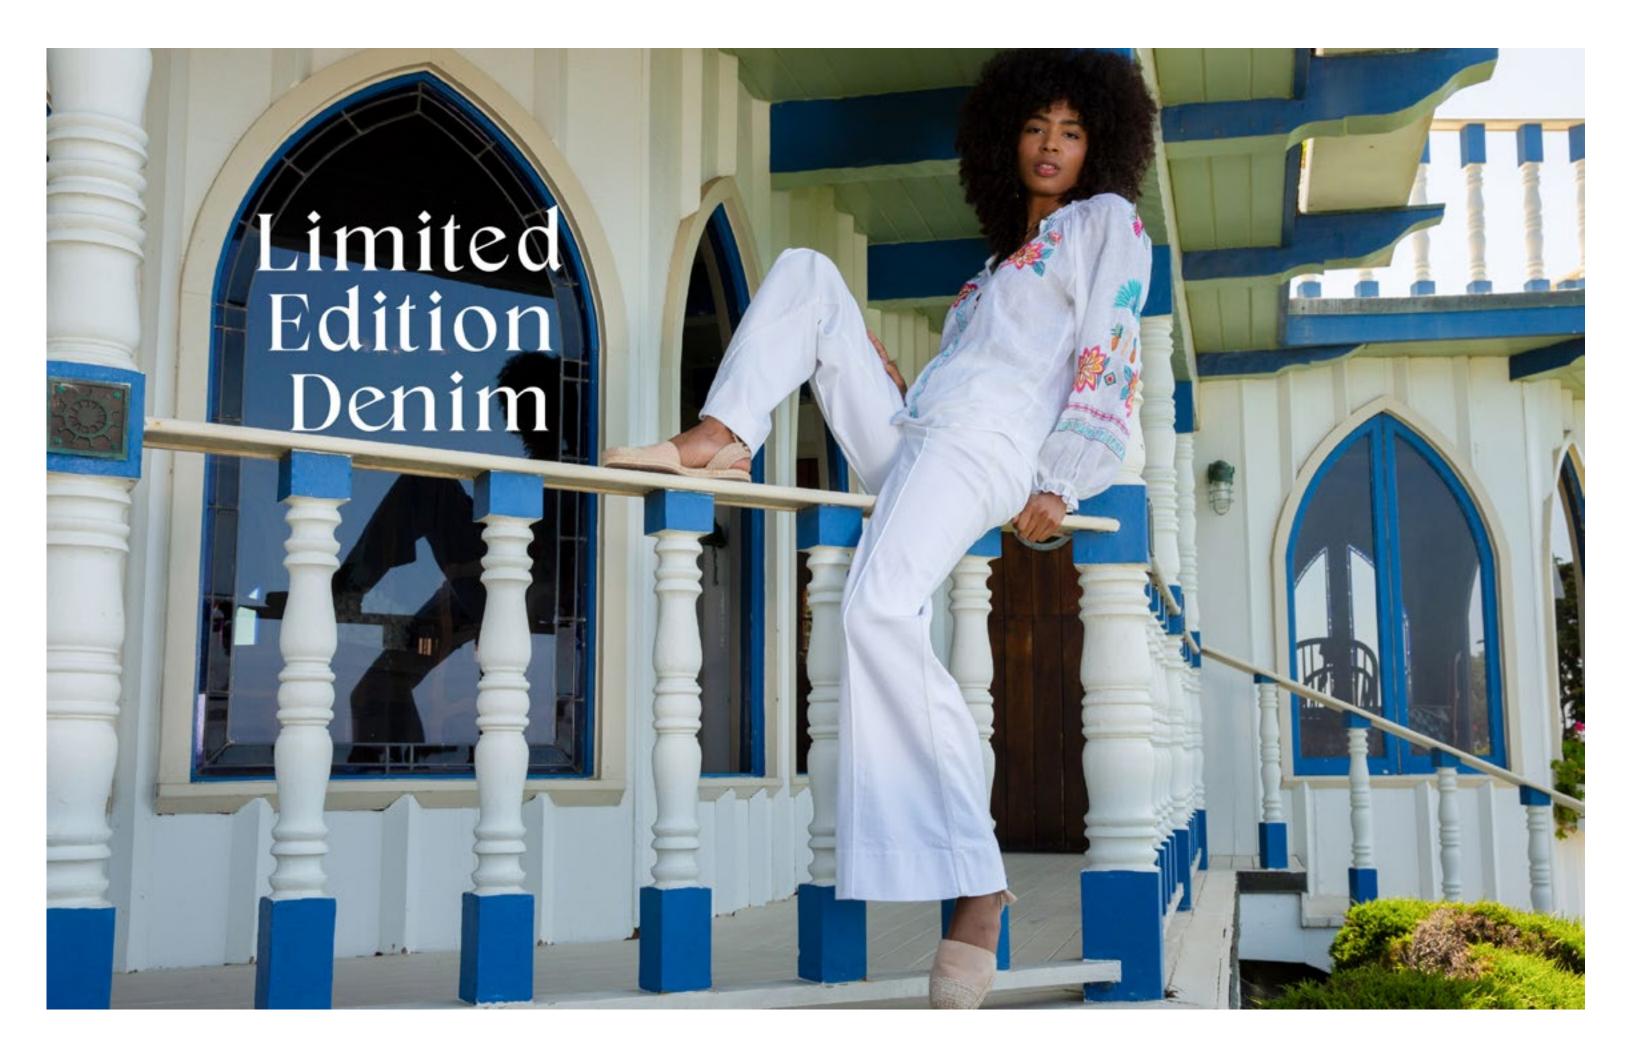

Los angeles Season 3

































































































































### Haven 43RG644M (Maxi Length)

Embroidered linen
(100% linen)
Body is lined
(100% viscose challis)
Buttons at front
are functional only
at the lower skirt.
Zip closure at back
Slim fit through body
Flutter bell sleeve,
elbow length
Self covered belt
Maxi length
(57"HPS)

Coral White

\$228







































































## Paige 43WL664A

Washed challis (100% viscose)
Buttons at front placket
Flutter sleeve
Pintuck pleats
at front & back
Pockets at front hips
Above the knee length
(35.5" HPS)

Beige Blue

\$108

#### Paige 43WL664A

Washed challis
(100% viscose)
Buttons at front placket
Flutter sleeve
Pintuck pleats
at front & back
Pockets at front hips
Above the knee length
(35.5" HPS)

Beige Blue

\$108





This book is a presentation of a selection of Hale Bob product and is correct at time of publication.

To view the entire collection of products including updates and additions. You can view product line sheets at halebob.com by logging into the "Merchant" section of our website.

Prices and products posted in this book are current at t