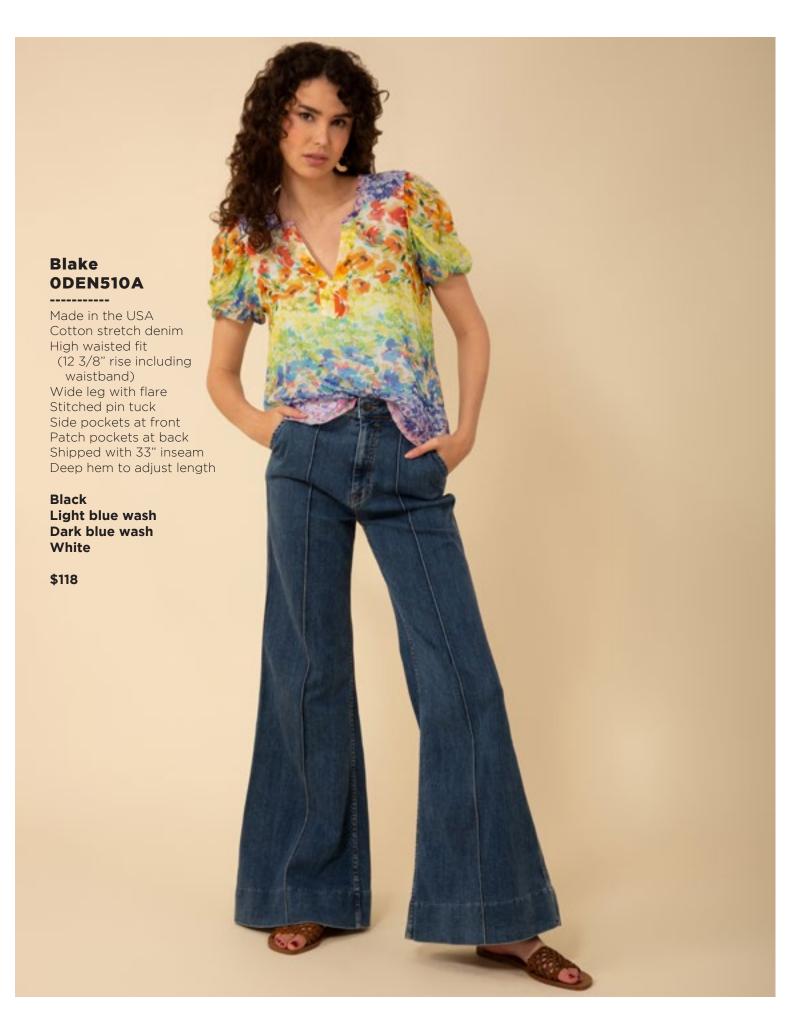

## Paige 43WL664A

Washed challis (100% viscose)
Buttons at front placket
Flutter sleeve
Pintuck pleats
at front & back
Pockets at front hips
Above the knee length
(35.5" HPS)

Beige Blue

\$108

#### Paige 43WL664A

Washed challis
(100% viscose)
Buttons at front placket
Flutter sleeve
Pintuck pleats
at front & back
Pockets at front hips
Above the knee length
(35.5" HPS)

Beige Blue

\$108

This book is a presentation of a selection of Hale Bob product and is correct at time of publication.