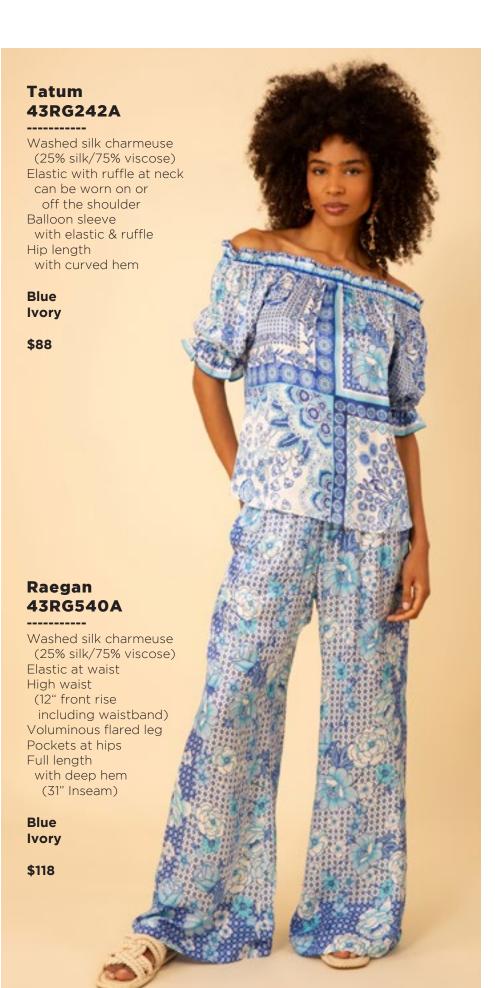

Los angeles Season 3

































































































































### Haven 43RG644M (Maxi Length)

Embroidered linen
(100% linen)
Body is lined
(100% viscose challis)
Buttons at front
are functional only
at the lower skirt.
Zip closure at back
Slim fit through body
Flutter bell sleeve,
elbow length
Self covered belt
Maxi length
(57"HPS)

Coral White

\$228







































































## Paige 43WL664A

Washed challis (100% viscose)
Buttons at front placket
Flutter sleeve
Pintuck pleats
at front & back
Pockets at front hips
Above the knee length
(35.5" HPS)

Beige Blue

\$108

#### Paige 43WL664A

Washed challis
(100% viscose)
Buttons at front placket
Flutter sleeve
Pintuck pleats
at front & back
Pockets at front hips
Above the knee length
(35.5" HPS)

Beige Blue

\$108





This book i