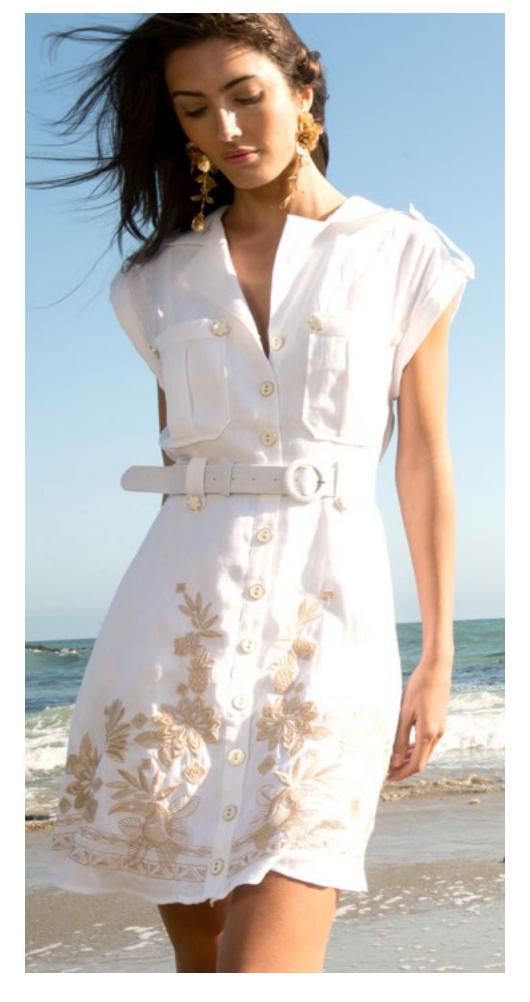

Los angeles Season 3

































































































































### Haven 43RG644M (Maxi Length)

Embroidered linen
(100% linen)
Body is lined
(100% viscose challis)
Buttons at front
are functional only
at the lower skirt.
Zip closure at back
Slim fit through body
Flutter bell sleeve,
elbow length
Self covered belt
Maxi length
(57"HPS)

Coral White

\$228







































































## Paige 43WL664A

Washed challis (100% viscose)
Buttons at front placket
Flutter sleeve
Pintuck pleats
at front & back
Pockets at front hips
Above the knee length
(35.5" HPS)

Beige Blue

\$108

#### Paige 43WL664A

Washed challis
(100% viscose)
Buttons at front placket
Flutter sleeve
Pintuck pleats
at front & back
Pockets at front hips
Abo