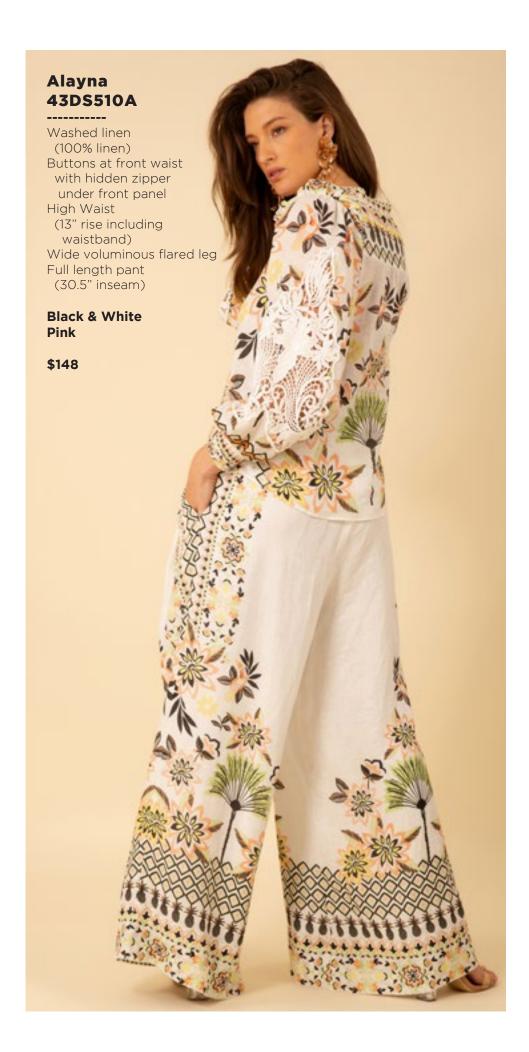

Los angeles Season 3

































































































































### Haven 43RG644M (Maxi Length)

Embroidered linen
(100% linen)
Body is lined
(100% viscose challis)
Buttons at front
are functional only
at the lower skirt.
Zip closure at back
Slim fit through body
Flutter bell sleeve,
elbow length
Self covered belt
Maxi length
(57"HPS)

Coral White

\$228







































































## Paige 43WL664A

Washed challis (100% viscose)
Buttons at front placket
Flutter sleeve
Pintuck pleats
at front & back
Pockets at front hips
Above the knee length
(35.5" HPS)

Beige Blue

\$108

#### Paige 43WL664A

Washed challis
(100% viscose)
Buttons at front placket
Flutter sleeve
Pintuck pleats
at front & back
Pocke