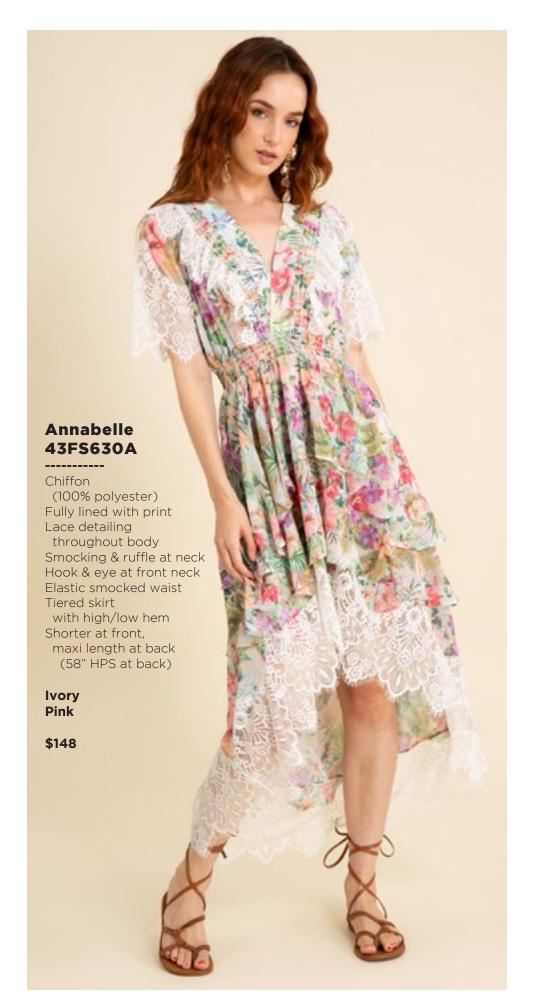

Los angeles Season 3

































































































































### Haven 43RG644M (Maxi Length)

Embroidered linen
(100% linen)
Body is lined
(100% viscose challis)
Buttons at front
are functional only
at the lower skirt.
Zip closure at back
Slim fit through body
Flutter bell sleeve,
elbow length
Self covered belt
Maxi length
(57"HPS)

Coral White

\$228







































































## Paige 43WL664A

Washed challis (100% viscose)
Buttons at front placket
Flutter sleeve
Pintuck pleats
at front & back
Pockets at front hips
Above the knee length
(35.5" HPS)

Beige Blue

\$108

#### Paige 43WL664A

Washed challis
(100% viscose)
Buttons at front placket
Flutter sleeve
Pintuck pleats
at front & back
Pockets at front hips
Above the knee length
(35.5" HPS)

Beige Blue