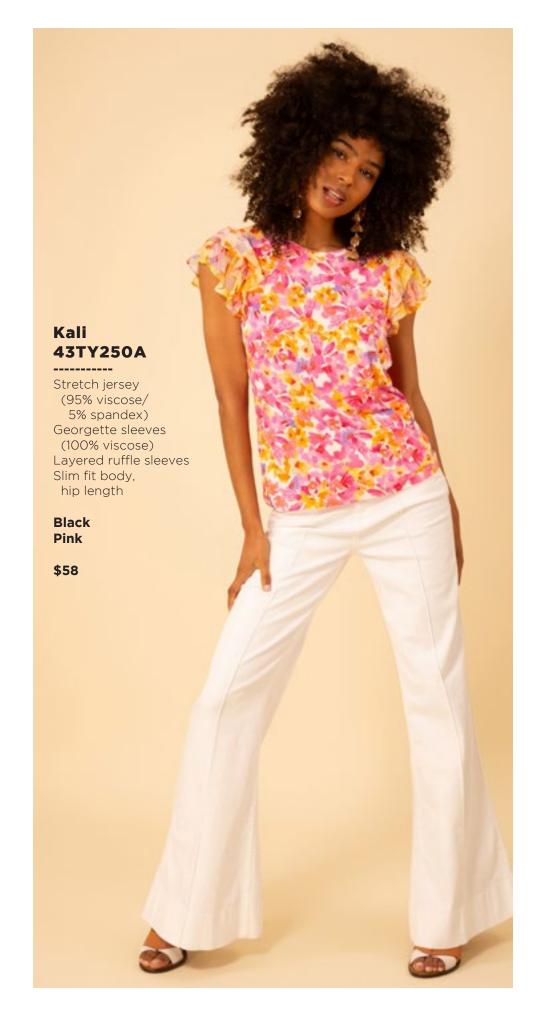

Los angeles Season 3

































































































































### Haven 43RG644M (Maxi Length)

Embroidered linen
(100% linen)
Body is lined
(100% viscose challis)
Buttons at front
are functional only
at the lower skirt.
Zip closure at back
Slim fit through body
Flutter bell sleeve,
elbow length
Self covered belt
Maxi length
(57"HPS)

Coral White

\$228







































































## Paige 43WL664A

Washed challis (100% viscose)
Buttons at front placket
Flutter sleeve
Pintuck pleats
at front & back
Pockets at front hips
Above the knee length
(35.5" HPS)

Beige Blue

\$108

#### Paige 43WL664A

Washed challis
(100% viscose)
Buttons at front placket
Flutter sleeve
Pintuck pleats
at front & back
Pockets at front hips
Above the knee length
(35.5" HPS)

Beige Blue

\$108





This book is a presentation of a selection of Hale Bob product and is correct at time of publication.

To view the entire collection of products including updates and additions. You can view product line sheets at halebob.com by logging into the "Merchant" section of our website.

Prices and products posted in this book are current at time of publication