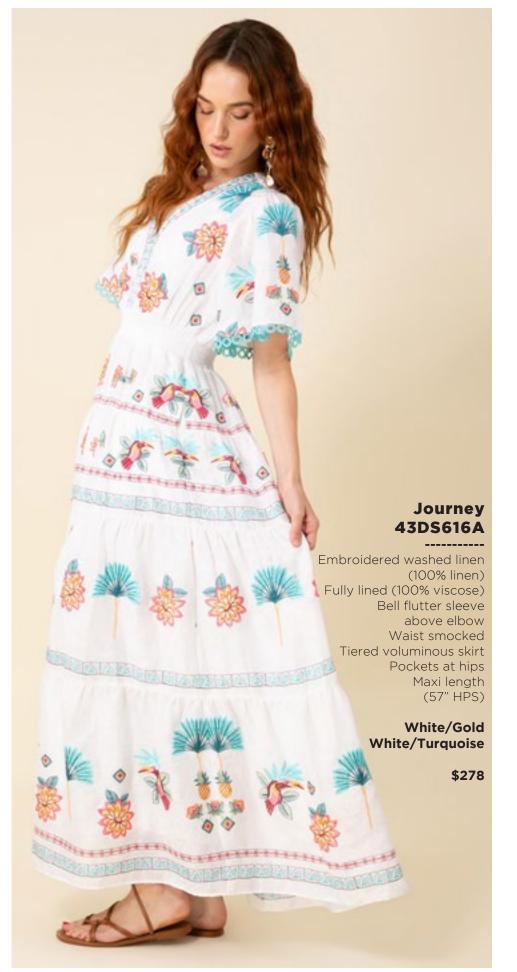

### Haven 43RG644M (Maxi Length)

Embroidered linen
(100% linen)
Body is lined
(100% viscose challis)
Buttons at front
are functional only
at the lower skirt.
Zip closure at back
Slim fit through body
Flutter bell sleeve,
elbow length
Self covered belt
Maxi length
(57"HPS)

Coral White

\$228