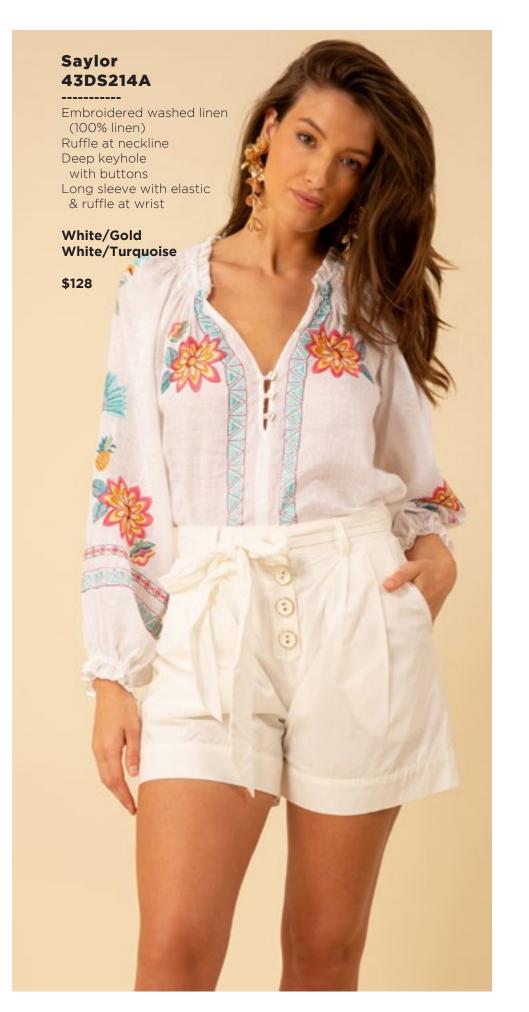

Los angeles Season 3

































































































































### Haven 43RG644M (Maxi Length)

Embroidered linen
(100% linen)
Body is lined
(100% viscose challis)
Buttons at front
are functional only
at the lower skirt.
Zip closure at back
Slim fit through body
Flutter bell sleeve,
elbow length
Self covered belt
Maxi length
(57"HPS)

Coral White

\$228







































































## Paige 43WL664A

Washed challis (100% viscose)
Buttons at front placket
Flutter sleeve
Pintuck pleats
at front & back
Pockets at front hips
Above the knee length
(35.5" HPS)

Beige Blue

\$108

#### Paige 43WL664A

Washed challis
(100% viscose)
Buttons at front placket
Flutter sleeve
Pintuck pleats
at front & back