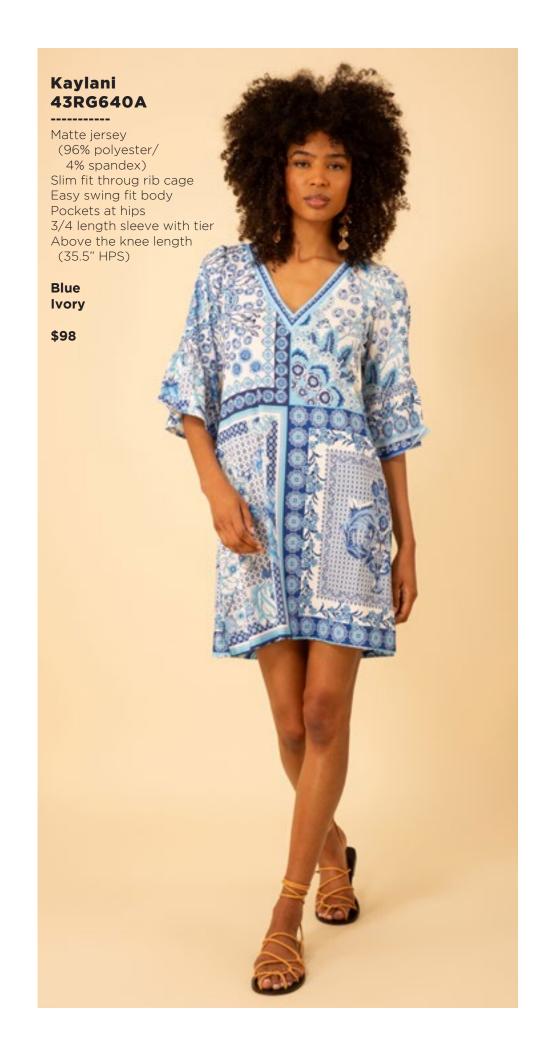

## Paige 43WL664A

Washed challis (100% viscose)
Buttons at front placket
Flutter sleeve
Pintuck pleats
at front & back
Pockets at front hips
Above the knee length
(35.5" HPS)

Beige Blue

\$108

#### Paige 43WL664A

Washed challis
(100% viscose)
Buttons at front placket
Flutter sleeve
Pintuck pleats
at front & back
Pockets at front hips
Above the knee length
(35.5" HPS)

Beige Blue

\$108

This book is a presentation of a selection of Hale Bob product and is correct at time of publication.