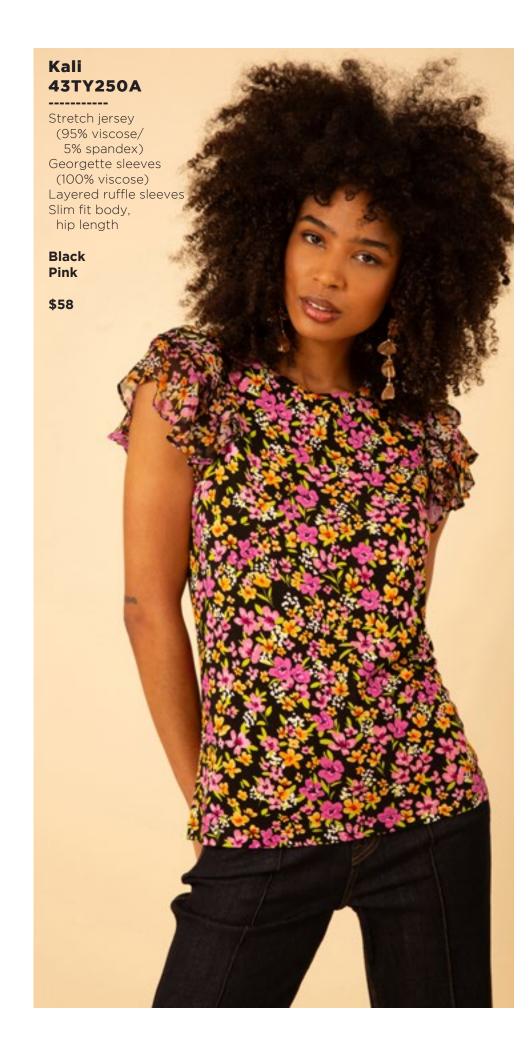

Los angeles Season 3

































































































































### Haven 43RG644M (Maxi Length)

Embroidered linen
(100% linen)
Body is lined
(100% viscose challis)
Buttons at front
are functional only
at the lower skirt.
Zip closure at back
Slim fit through body
Flutter bell sleeve,
elbow length
Self covered belt
Maxi length
(57"HPS)

Coral White

\$228







































































## Paige 43WL664A

Washed challis (100% viscose)
Buttons at front placket
Flutter sleeve
Pintuck pleats
at front & back
Pockets at front hips
Above the knee length
(35.5" HPS)

Beige Blue

\$108

#### Paige 43WL664A

Washed challis
(100% viscose)
Buttons at front placket
Flutter sleeve
Pintuck pleats
at front & back
Pockets at front hips
Above the knee length
(35.5" HPS)

Beige Blue

\$108





This book is a presentation of a selection of Hale Bob product and is correct at time of publication.

To view the entire collection of products including updates and additions. You can view product line sheets at halebob.com by logging into the "Merchant" section of our website.

Prices and products posted in this book are current at time of publicati