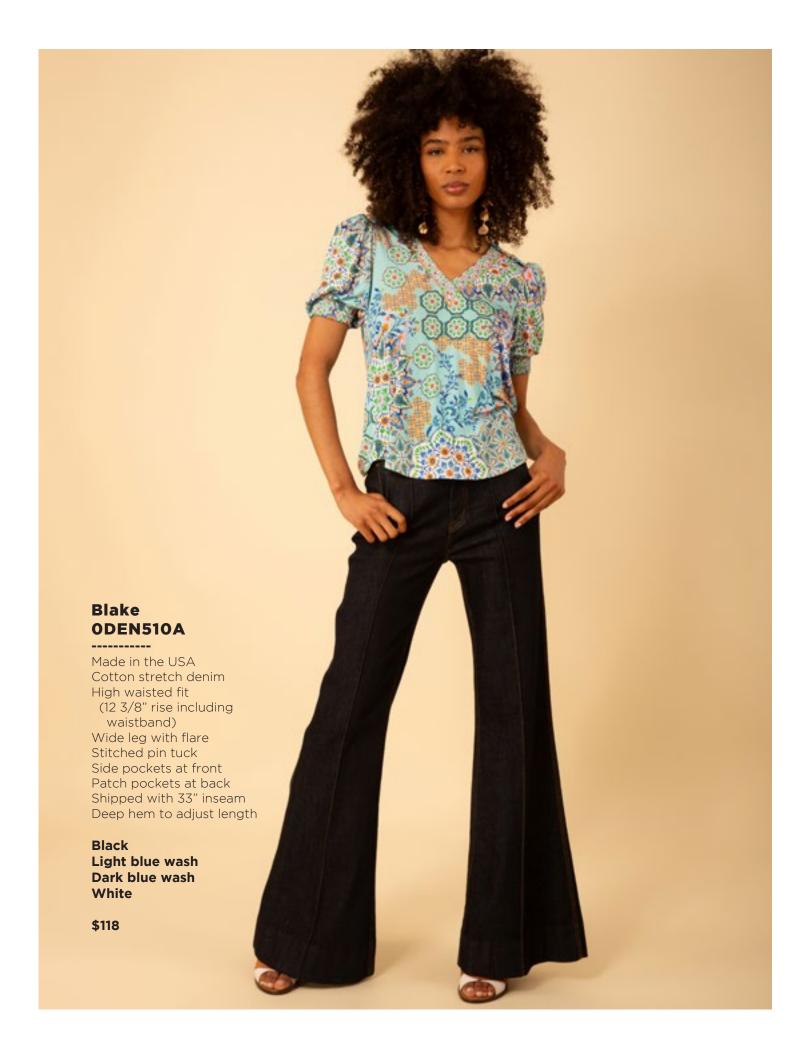

## Paige 43WL664A

Washed challis (100% viscose)
Buttons at front placket
Flutter sleeve
Pintuck pleats
at front & back
Pockets at front hips
Above the knee length
(35.5" HPS)

Beige Blue

\$108

#### Paige 43WL664A

Washed challis
(100% viscose)
Buttons at front placket
Flutter sleeve
Pintuck pleats
at front & back
Pockets at front hips
Above the knee length
(35.5" HPS)

Beige Blue

\$108

This book is a presentation of a selection of Hale Bob product and is correct at time of publication.