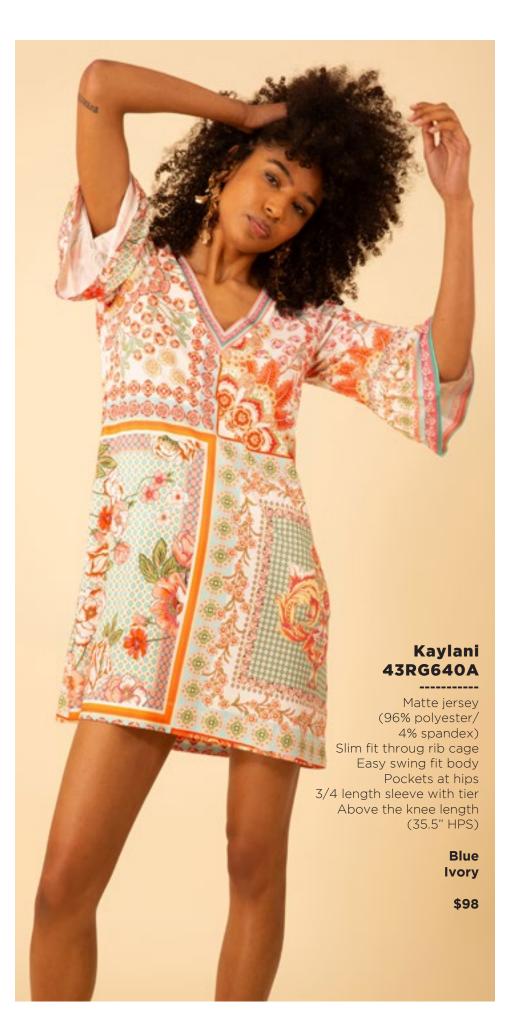

## Paige 43WL664A

Washed challis (100% viscose)
Buttons at front placket
Flutter sleeve
Pintuck pleats
at front & back
Pockets at front hips
Above the knee length
(35.5" HPS)

Beige Blue

\$108

#### Paige 43WL664A

Washed challis
(100% viscose)
Buttons at front placket
Flutter sleeve
Pintuck pleats
at front & back
Pockets at front hips
Above the knee length
(35.5" HPS)

Beige Blue

\$108

This book is a presentation of a selection of Hale Bob product and is correct at time of publication.