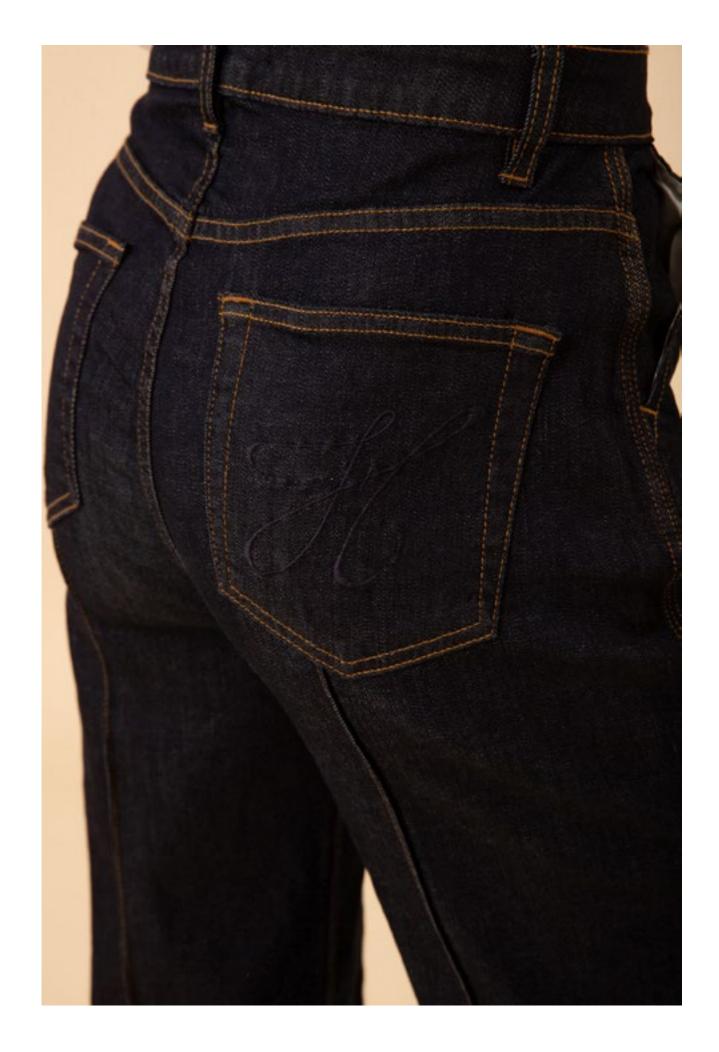

Los angeles Season 3

































































































































### Haven 43RG644M (Maxi Length)

Embroidered linen
(100% linen)
Body is lined
(100% viscose challis)
Buttons at front
are functional only
at the lower skirt.
Zip closure at back
Slim fit through body
Flutter bell sleeve,
elbow length
Self covered belt
Maxi length
(57"HPS)

Coral White

\$228







































































## Paige 43WL664A

Washed challis (100% viscose)
Buttons at front placket
Flutter sleeve
Pintuck pleats
at front & back
Pockets at front hips
Above the knee length
(35.5" HPS)

Beige Blue

\$108

#### Paige 43WL664A

Washed challis
(100% viscose)
Buttons at front placket
Flutter sleeve
Pintuck pleats
at front & back
Pockets at front hips
Above the knee length
(35.5" HPS)

Beige Blue

\$108





This book is a presentation of a selection of Hale Bob product and is correct at time of publication.

To view the entire collection of products including updates and additions. You can view product line sheets at halebob.com by logging into the "Merchant" section of our website.

Prices and products posted in this book are current at time of p