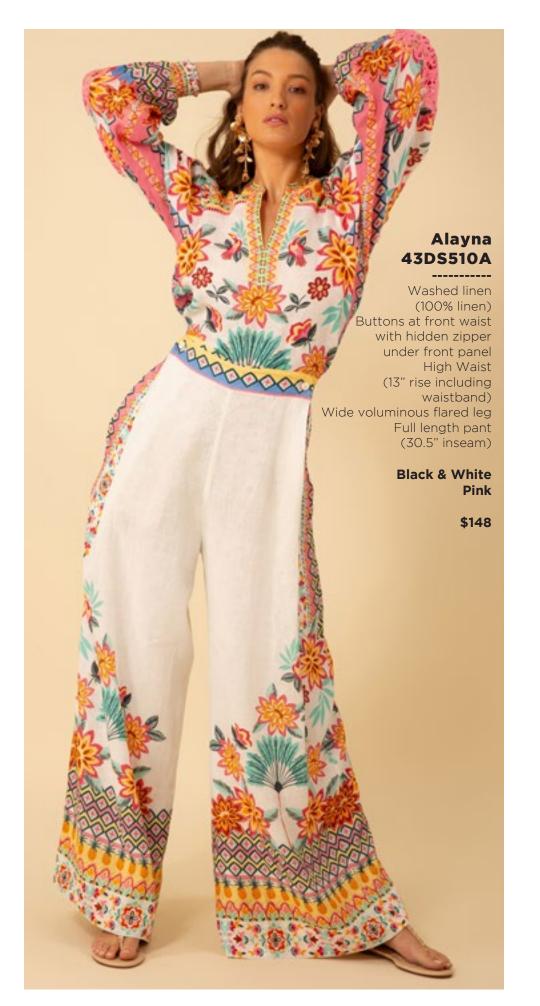

Los angeles Season 3

































































































































### Haven 43RG644M (Maxi Length)

Embroidered linen
(100% linen)
Body is lined
(100% viscose challis)
Buttons at front
are functional only
at the lower skirt.
Zip closure at back
Slim fit through body
Flutter bell sleeve,
elbow length
Self covered belt
Maxi length
(57"HPS)

Coral White

\$228







































































## Paige 43WL664A

Washed challis (100% viscose)
Buttons at front placket
Flutter sleeve
Pintuck pleats
at front & back
Pockets at front hips
Above the knee length
(35.5" HPS)

Beige Blue

\$108

#### Paige 43WL664A

Washed challis
(100% viscose)
Buttons at front placket
Flutter sleeve
Pintuck pleats
at front & back
Pockets