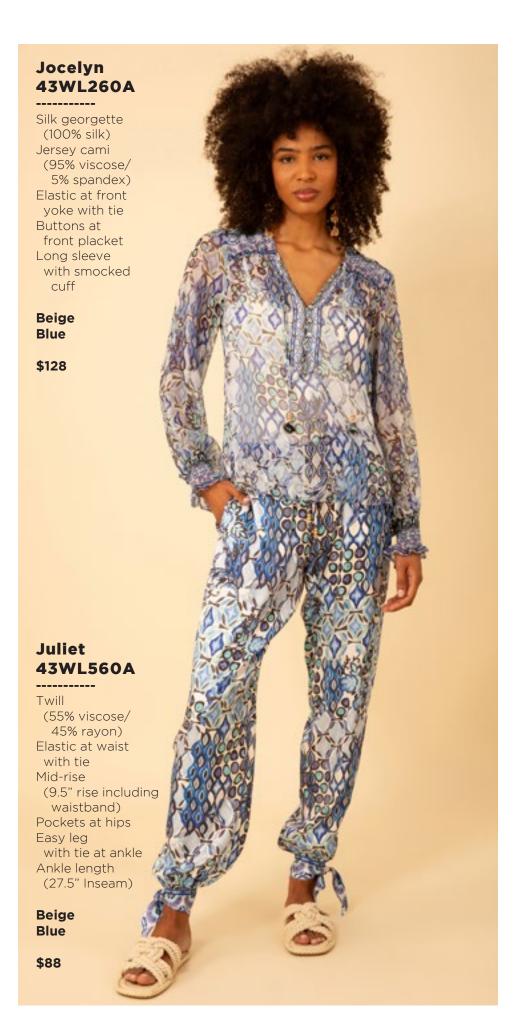

## Paige 43WL664A

Washed challis (100% viscose)
Buttons at front placket
Flutter sleeve
Pintuck pleats
at front & back
Pockets at front hips
Above the knee length
(35.5" HPS)

Beige Blue

\$108

#### Paige 43WL664A

Washed challis
(100% viscose)
Buttons at front placket
Flutter sleeve
Pintuck pleats
at front & back
Pockets at front hips
Above the knee length
(35.5" HPS)

Beige Blue

\$108

This book is a presentation of a selection of Hale Bob product and is correct at time of publication.