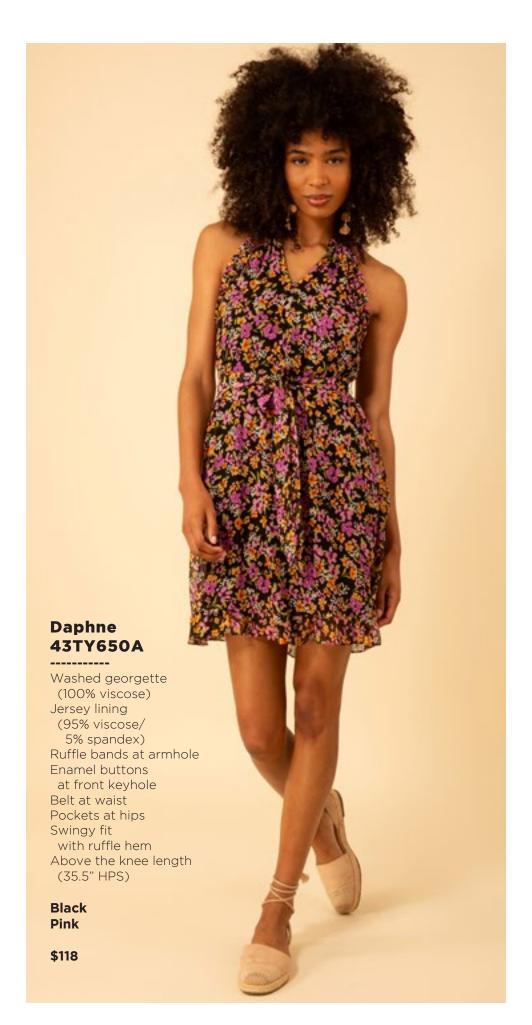

Los angeles Season 3

































































































































### Haven 43RG644M (Maxi Length)

Embroidered linen
(100% linen)
Body is lined
(100% viscose challis)
Buttons at front
are functional only
at the lower skirt.
Zip closure at back
Slim fit through body
Flutter bell sleeve,
elbow length
Self covered belt
Maxi length
(57"HPS)

Coral White

\$228







































































## Paige 43WL664A

Washed challis (100% viscose)
Buttons at front placket
Flutter sleeve
Pintuck pleats
at front & back
Pockets at front hips
Above the knee length
(35.5" HPS)

Beige Blue

\$108

#### Paige 43WL664A

Washed challis
(100% viscose)
Buttons at front placket
Flutter sleeve
Pintuck pleats
at front & back
Pockets at front hips
Above the knee length
(35.5" HPS)

Beige Blue

\$108





This book is a presentation of a selection of Hale Bob product and is correct at time of publication.

To view the entire collection of products including updates and additions. You can view product line sheets at halebob.com by logging into the "Merchant" section of our website.

Prices and products posted in this book are current at time of publication but a