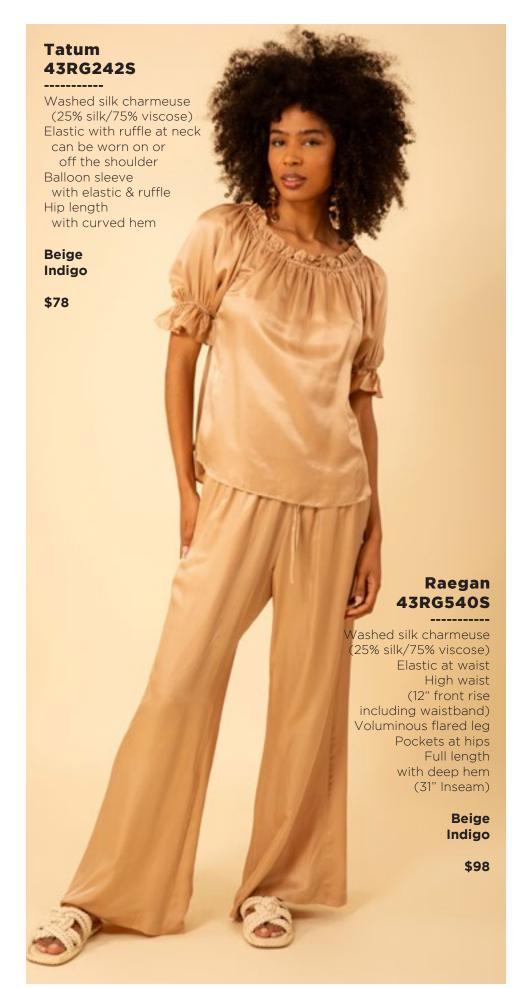

Los angeles Season 3

































































































































### Haven 43RG644M (Maxi Length)

Embroidered linen
(100% linen)
Body is lined
(100% viscose challis)
Buttons at front
are functional only
at the lower skirt.
Zip closure at back
Slim fit through body
Flutter bell sleeve,
elbow length
Self covered belt
Maxi length
(57"HPS)

Coral White

\$228







































































## Paige 43WL664A

Washed challis (100% viscose)
Buttons at front placket
Flutter sleeve
Pintuck pleats
at front & back
Pockets at front hips
Above the knee length
(35.5" HPS)

Beige Blue

\$108

#### Paige 43WL664A

Washed challis
(100% viscose)
Buttons at front placket
Flutter sleeve
Pintuck pleats
at front & back
Pockets at front hips
Above the knee length
(35.5" HPS)

Beige Blue

\$108





This book is a