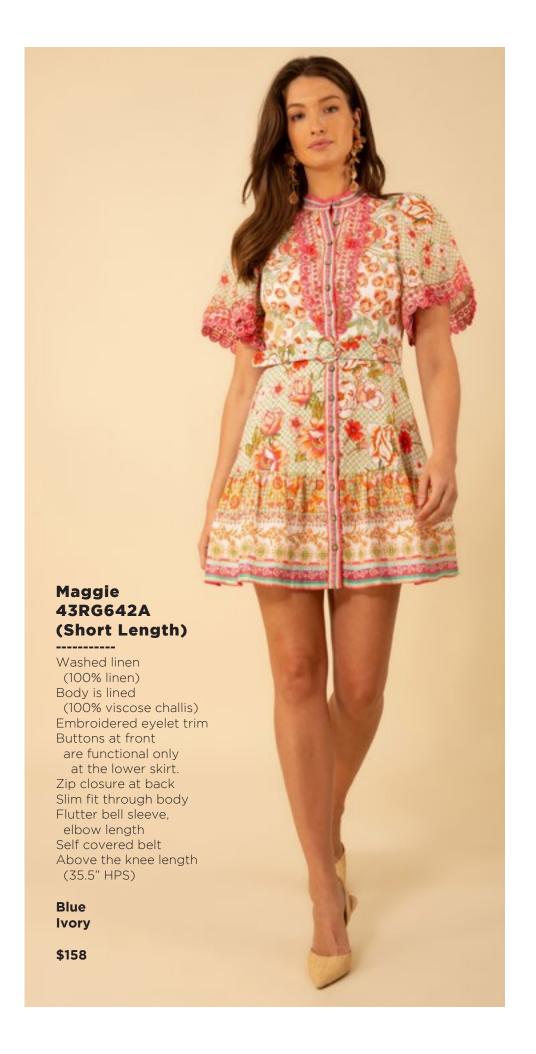

Los angeles Season 3

































































































































### Haven 43RG644M (Maxi Length)

Embroidered linen
(100% linen)
Body is lined
(100% viscose challis)
Buttons at front
are functional only
at the lower skirt.
Zip closure at back
Slim fit through body
Flutter bell sleeve,
elbow length
Self covered belt
Maxi length
(57"HPS)

Coral White

\$228







































































## Paige 43WL664A

Washed challis (100% viscose)
Buttons at front placket
Flutter sleeve
Pintuck pleats
at front & back
Pockets at front hips
Above the knee length
(35.5" HPS)

Beige Blue

\$108

#### Paige 43WL664A

Washed challis
(100% viscose)
Buttons at front placket
Flutter sleeve
Pintuck pleats
at front & back
Pockets at front hips
Above the knee length
(35.5" HPS)

Beige Blue

\$108





This book is a presentati