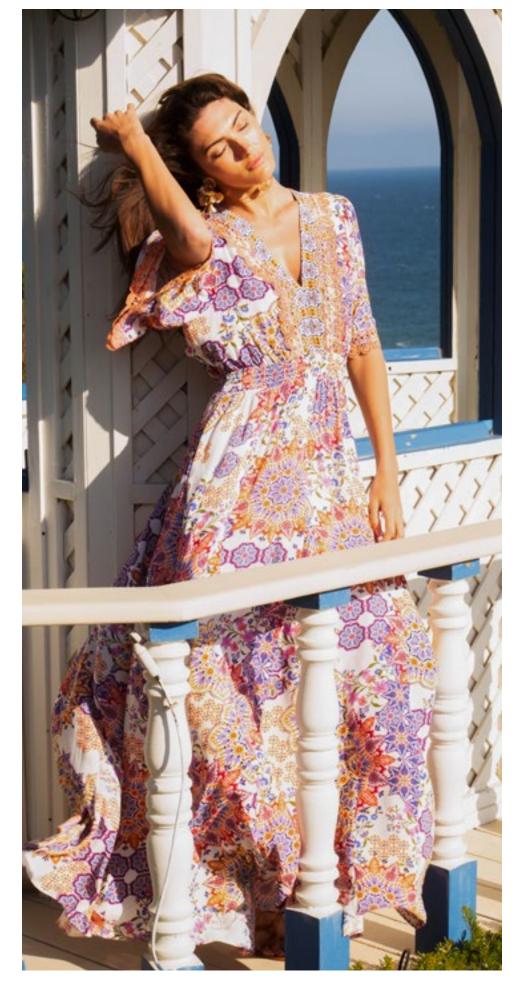

Los angeles Season 3

































































































































### Haven 43RG644M (Maxi Length)

Embroidered linen
(100% linen)
Body is lined
(100% viscose challis)
Buttons at front
are functional only
at the lower skirt.
Zip closure at back
Slim fit through body
Flutter bell sleeve,
elbow length
Self covered belt
Maxi length
(57"HPS)

Coral White

\$228







































































## Paige 43WL664A

Washed challis (100% viscose)
Buttons at front placket
Flutter sleeve
Pintuck pleats
at front & back
Pockets at front hips
Above the knee length
(35.5" HPS)

Beige Blue

\$108

#### Paige 43WL664A

Washed challis
(100% viscose)
Buttons at front placket
Flutter sleeve
Pintuck pleats
at front & back
Pockets at front hips
Above the knee length
(35.5" HPS)