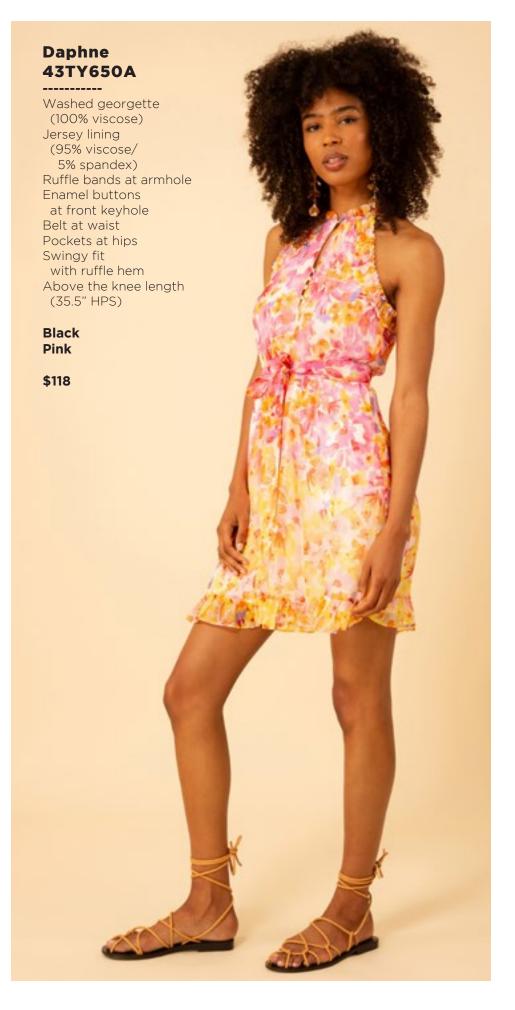

Los angeles Season 3

































































































































### Haven 43RG644M (Maxi Length)

Embroidered linen
(100% linen)
Body is lined
(100% viscose challis)
Buttons at front
are functional only
at the lower skirt.
Zip closure at back
Slim fit through body
Flutter bell sleeve,
elbow length
Self covered belt
Maxi length
(57"HPS)

Coral White

\$228







































































## Paige 43WL664A

Washed challis (100% viscose)
Buttons at front placket
Flutter sleeve
Pintuck pleats
at front & back
Pockets at front hips
Above the knee length
(35.5" HPS)

Beige Blue

\$108

#### Paige 43WL664A

Washed challis
(100% viscose)
Buttons at front placket
Flutter sleeve
Pintuck pleats
at front & back
Pockets at front hips
Above the knee length
(35.5" HPS)

Beige Blue

\$108





This book is a presentation of a selection of Hale Bob product and is correct at time of publication.

To view the entire collection of products including updates and additions. You can view product line sheets at halebob.com by logging into the "Merchant" section of our website.

Prices and products posted in this book are current at time of publication but are