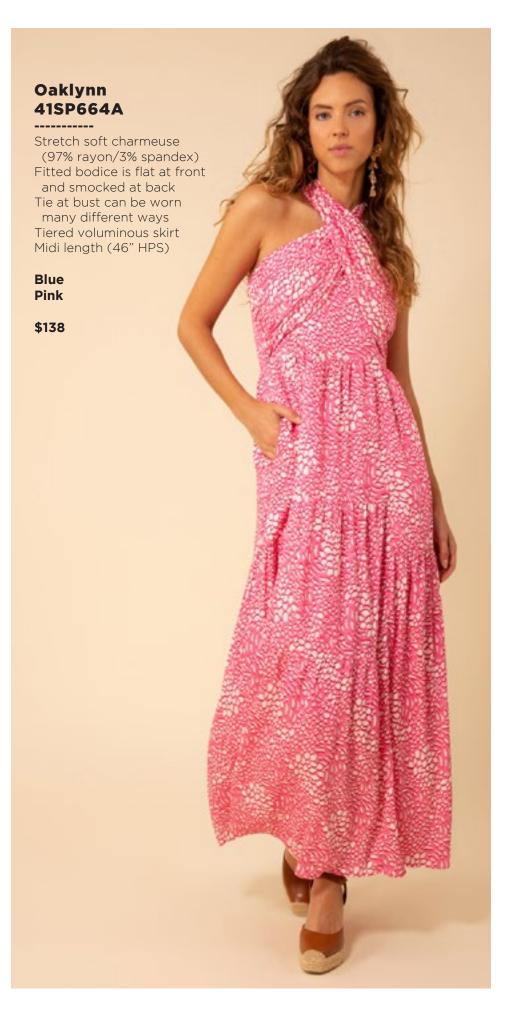

Blue Ivory Fuchsia

Lightweight washed linen (100% linen) Long sleeve with tab to adjust length Pearlized snaps at front body & tab Low hip length with slits at sides

Blue Pink

\$78