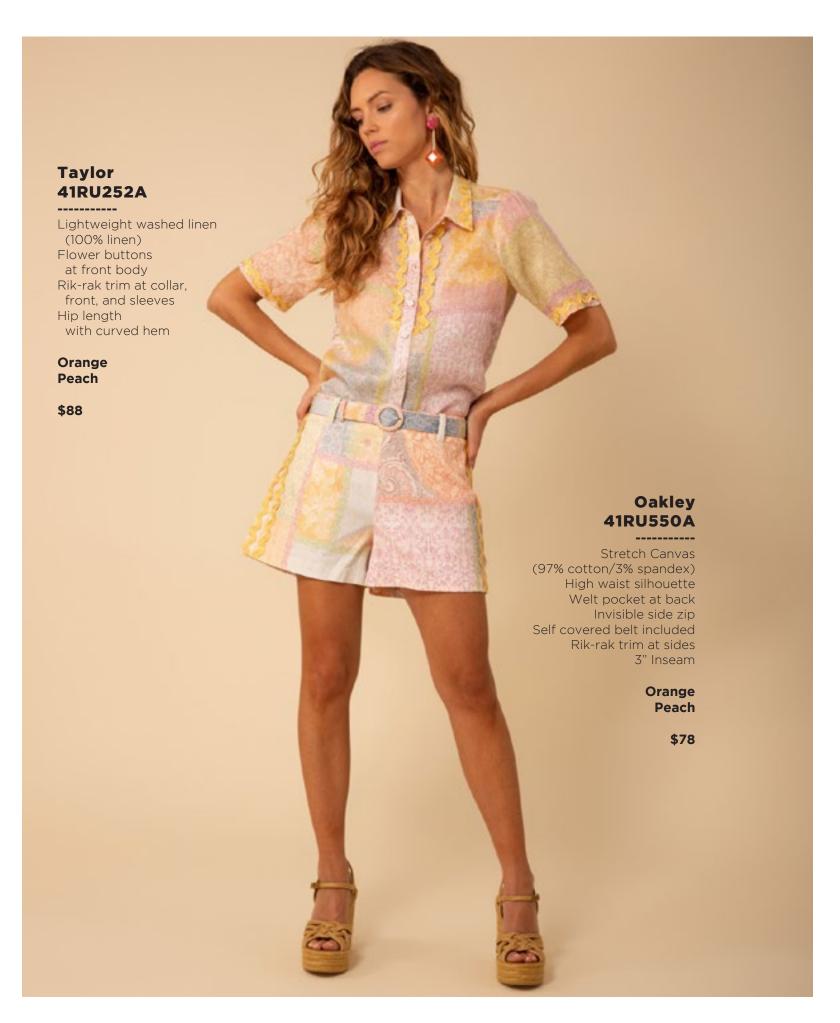

ckets at front
Patch pockets at back
Shipped with 33" inseam
Deep hem to adjust length

Black Light blue wash Dark blue wash White





































## Brianna 41EV634L (Short length)

-----

Matte jersey
(96% polyester/
4% spandex)
Mesh lining
(95% nylon/8% spandex)
Slim fit through bodice
A-line skirt
with pleat at waist
3/4 balloon sleeve
with cuff
Above the knee length
(35.5" HPS)

Blue Pink





















## Ruth 41GT642A

Washed cotton/linen (70% cotton/30% linen) Cutwork embroidery & trim throughout Body is lined (100% cotton) Buttons at front placcket are functional at top & bottom (zip at back to enter) Slim fit through body Voluminous tier at skirt Puff sleeve with elastic smocking Tie belt at wasit Maxi length (57"HPS)

Blue Ivory Fuchsia















































Lightweight washed linen (100% linen) Long sleeve with tab to adjust length Pearlized snaps at front body & tab Low hip length with slits at sides

Blue Pink

\$78











































## Aubrey 41WN676A

Washed chiffon
(70% rayon/30% silk)
Challis lining
(100% Viscose)
Bodice with shirring detail
Short sleeve with pleating
Smocking at waist
Pockets at hips
Tier at lower skirt
Above the knee
(35.5" HPS)

Blue Pink

\$138

\*The fit of this bodice will be adjusted in production.



This book is a presentation of a selection of Hale Bob product and is correct at time of publication.

To view the entire collection of products including updates and additions. You can view product line sheets at halebob.com by logging into the "Merchant" sec