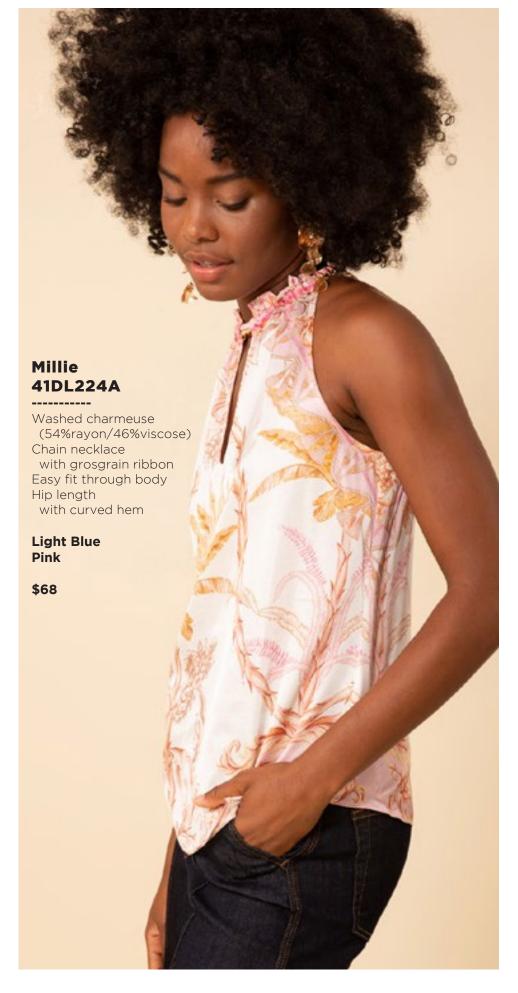

Blue Ivory Fuchsia

Lightweight washed linen (100% linen) Long sleeve with tab to adjust length Pearlized snaps at front body & tab Low hip length with slits at sides

Blue Pink

\$78