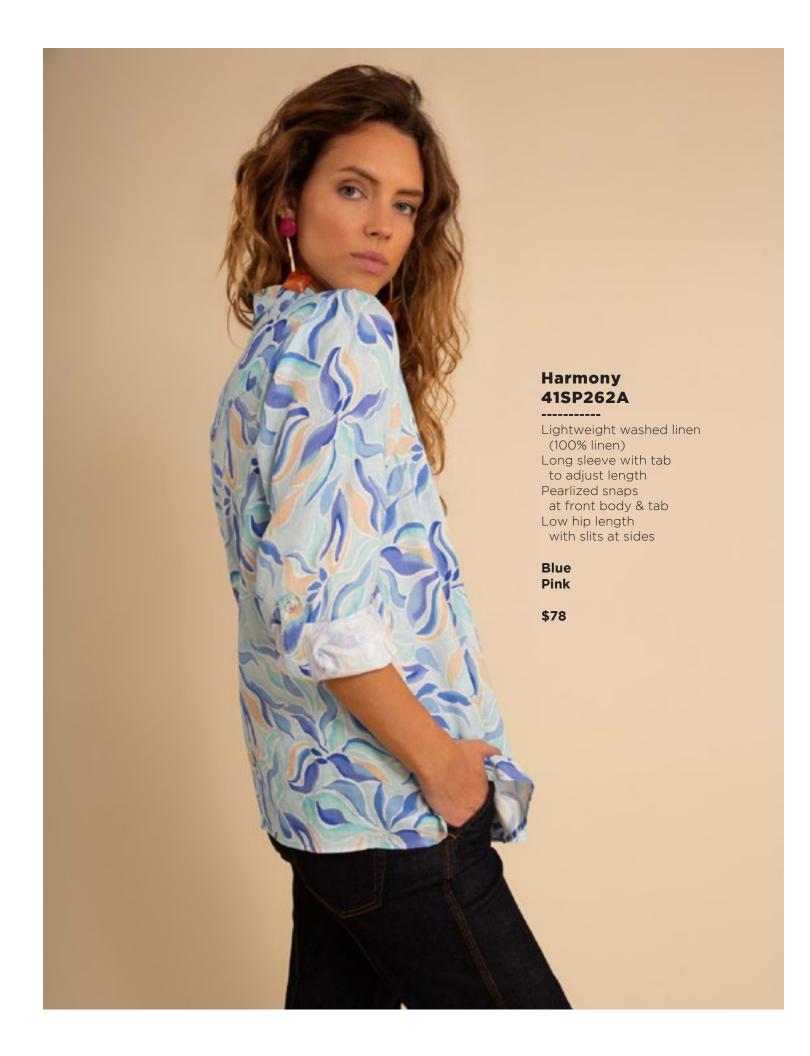

Blue Ivory Fuchsia

Lightweight washed linen (100% linen) Long sleeve with tab to adjust length Pearlized snaps at front body & tab Low hip length with slits at sides

Blue Pink

\$78