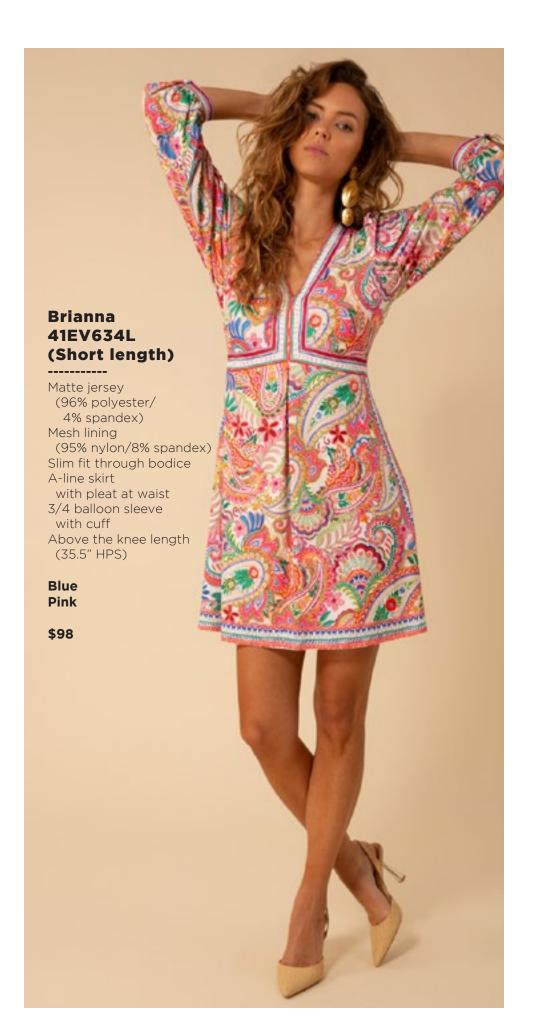

## Brianna 41EV634L (Short length)

-----

Matte jersey
(96% polyester/
4% spandex)
Mesh lining
(95% nylon/8% spandex)
Slim fit through bodice
A-line skirt
with pleat at waist
3/4 balloon sleeve
with cuff
Above the knee length
(35.5" HPS)

Blue Pink