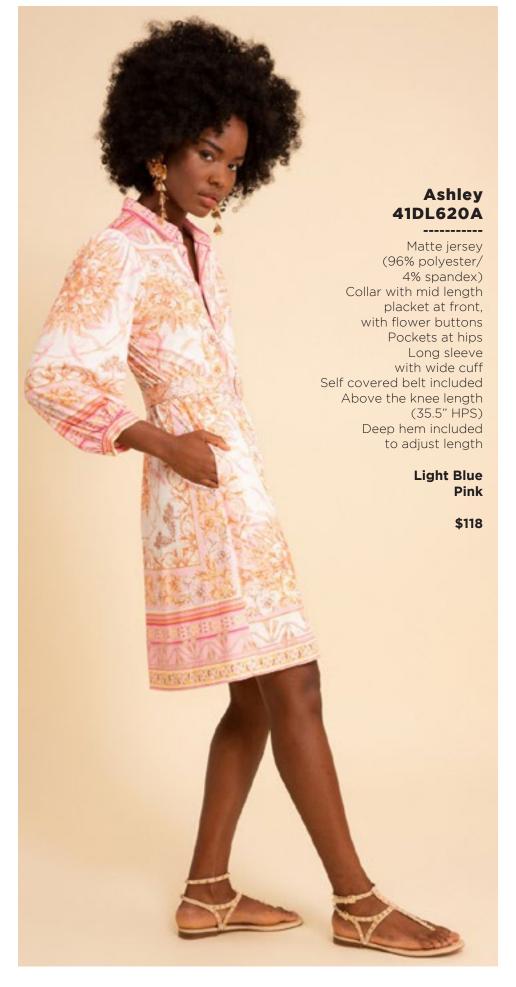

## Aubrey 41WN676A

Washed chiffon
(70% rayon/30% silk)
Challis lining
(100% Viscose)
Bodice with shirring detail
Short sleeve with pleating
Smocking at waist
Pockets at hips
Tier at lower skirt
Above the knee
(35.5" HPS)

Blue Pink

\$138

\*The fit of this bodice will be adjusted in production.

This book is a presentation of a selection of Hale Bob product and is correct at time of publication.

To view the entire collection of products including updates and additions. You can view product line sheets at halebob.com by logging into the "Merchant" section of our website.