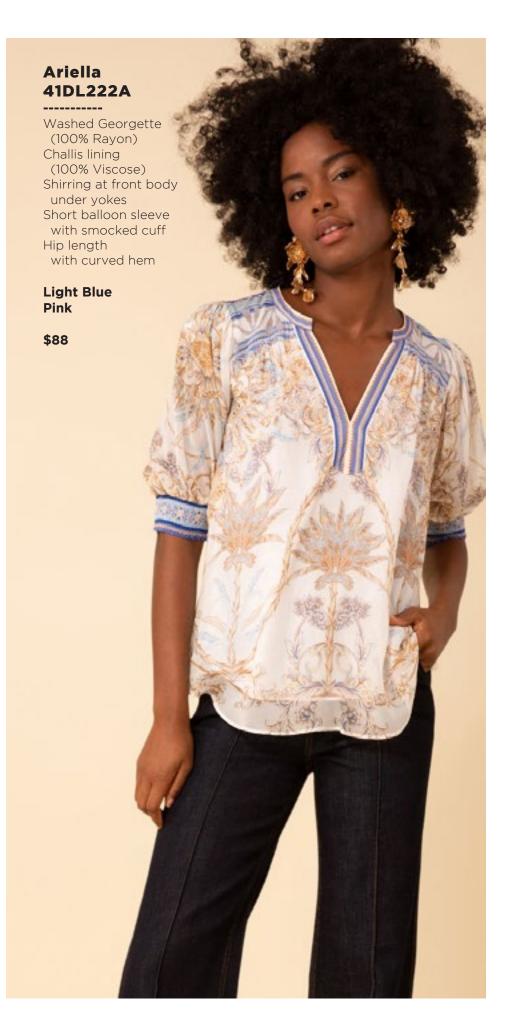

## Ryleigh 41DL220A

Washed crepe de chine (100% silk) Shell buttons at front Voluminous sleeve with cuff Low hip length with slits at sides

Pink







































## Blake ODEN510A

Made in the USA
Cotton stretch denim
High waisted fit
(12 3/8" rise including
waistband)
Wide leg with flare
Stitched pin tuck
Side pockets at front
Patch pockets at back
Shipped with 33" inseam
Deep hem to adjust length

Black Light blue wash Dark blue wash White





































## Brianna 41EV634L (Short length)

-----

Matte jersey
(96% polyester/
4% spandex)
Mesh lining
(95% nylon/8% spandex)
Slim fit through bodice
A-line skirt
with pleat at waist
3/4 balloon sleeve
with cuff
Above the knee length
(35.5" HPS)

Blue Pink





















## Ruth 41GT642A

Washed cotton/linen (70% cotton/30% linen) Cutwork embroidery & trim throughout Body is lined (100% cotton) Buttons at front placcket are functional at top