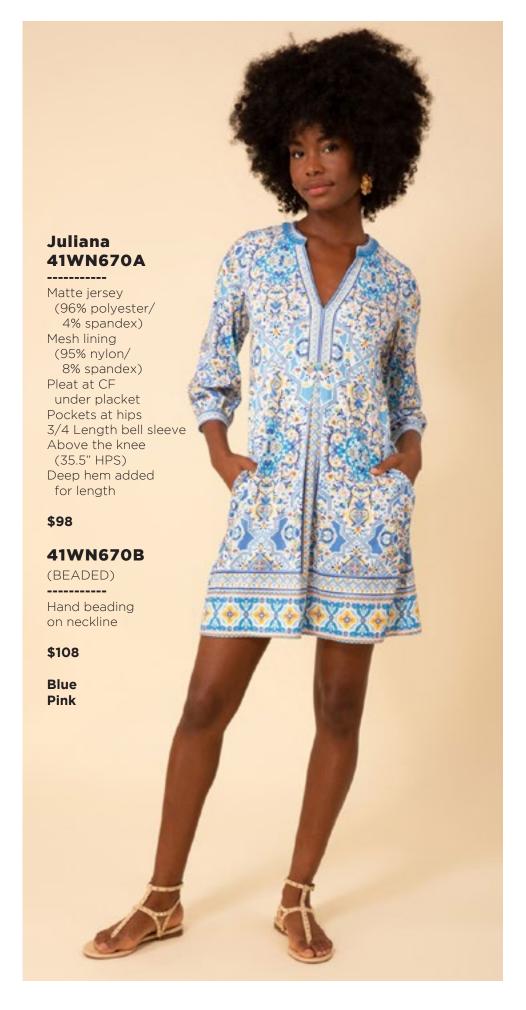

(96% polyester/
4% spandex)
Mesh lining
(95% nylon/8% spandex)
Slim fit through bodice
A-line skirt
with pleat at waist
3/4 balloon sleeve
with cuff
Above the knee length
(35.5" HPS)

Blue Pink





















## Ruth 41GT642A

Washed cotton/linen (70% cotton/30% linen) Cutwork embroidery & trim throughout Body is lined (100% cotton) Buttons at front placcket are functional at top & bottom (zip at back to enter) Slim fit through body Voluminous tier at skirt Puff sleeve with elastic smocking Tie belt at wasit Maxi length (57"HPS)

Blue Ivory Fuchsia















































Lightweight washed linen (100% linen) Long sleeve with tab to adjust length Pearlized snaps at front body & tab Low hip length with slits at sides

Blue Pink

\$78











































## Aubrey 41WN676A

Washed chiffon
(70% rayon/30% silk)
Challis lining
(100% Viscose)
Bodice with shirring detail
Short sleeve with pleating
Smocking at waist
Pockets at hips
Tier at lower skirt
Above the knee
(35.5" HPS)

Blue Pink

\$138

\*The fit of this bodice will be adjusted in production.



This book is a presentation of a selection of Hale Bob product and is correct at time of publication.

To view the entire collection of products including updates and additions. You can view product line sheets at halebob.com by logging into the "Merchant" section of our website.

Prices and products posted in this book are current at time of publication but are subject to change.

Sales Director

East Coast South East

Puerto Rico

Canada

Majors

Sales Executive

Mexico Centra