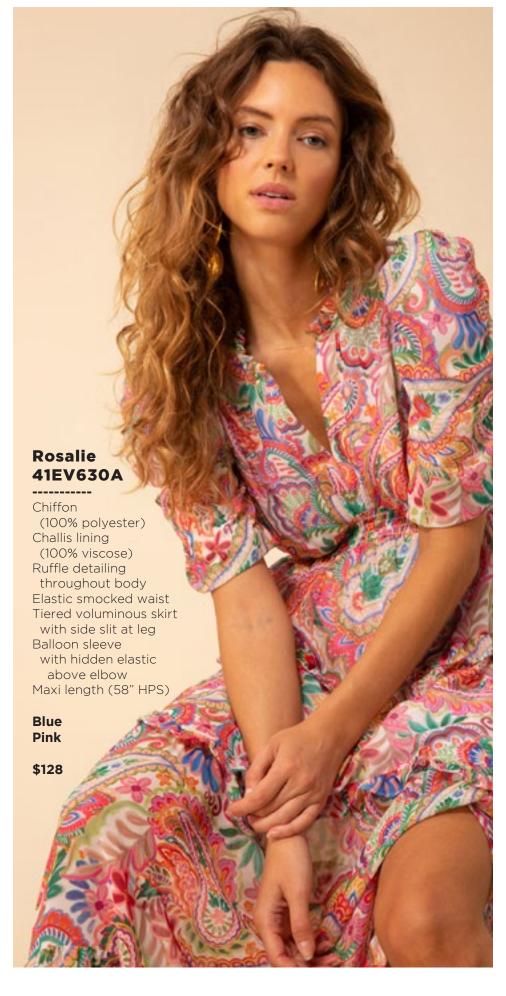

## Ryleigh 41DL220A

Washed crepe de chine (100% silk) Shell buttons at front Voluminous sleeve with cuff Low hip length with slits at sides

Pink







































## Blake ODEN510A

Made in the USA
Cotton stretch denim
High waisted fit
(12 3/8" rise including
waistband)
Wide leg with flare
Stitched pin tuck
Side pockets at front
Patch pockets at back
Shipped with 33" inseam
Deep hem to adjust length

Black Light blue wash Dark blue wash White





































## Brianna 41EV634L (Short length)

-----

Matte jersey
(96% polyester/
4% spandex)
Mesh lining
(95% nylon/8% spandex)
Slim fit through bodice
A-line skirt
with pleat at waist
3/4 balloon sleeve
with cuff
Above the knee length
(35.5" HPS)

Blue Pink





















## Ruth 41GT642A

Washed cotton/linen (70% cotton/30% linen) Cutwork embroidery & trim throughout Body is lined (100% cotton) Buttons at front placcket are functional at top & bottom (zip at back to enter) Slim fit through body Voluminous tier at skirt Puff sleeve with elastic smocking Tie belt at wasit Maxi length (57"HPS)

Blue Ivory Fuchsia















































Lightweight washed linen (100% linen) Long sleeve with tab to adjust length Pearlized snaps at front body & tab Low hip leng