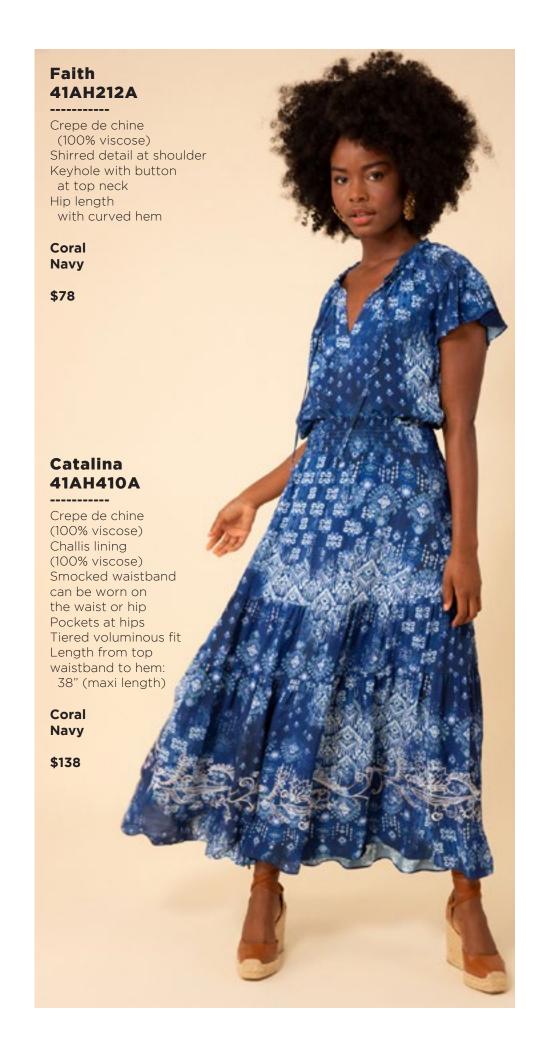

## Ryleigh 41DL220A

Washed crepe de chine (100% silk) Shell buttons at front Voluminous sleeve with cuff Low hip length with slits at sides

Pink







































## Blake ODEN510A

Made in the USA
Cotton stretch denim
High waisted fit
(12 3/8" rise including
waistband)
Wide leg with flare
Stitched pin tuck
Side pockets at front
Patch pockets at back
Shipped with 33" inseam
Deep hem to adjust length

Black Light blue wash Dark blue wash White





































## Brianna 41EV634L (Short length)

-----

Matte jersey
(96% polyester/
4% spandex)
Mesh lining
(95% nylon/8% spandex)
Slim fit through bodice
A-line skirt
with pleat at waist
3/4 balloon sleeve
with cuff
Above the knee length
(35.5" HPS)

Blue Pink





















## Ruth