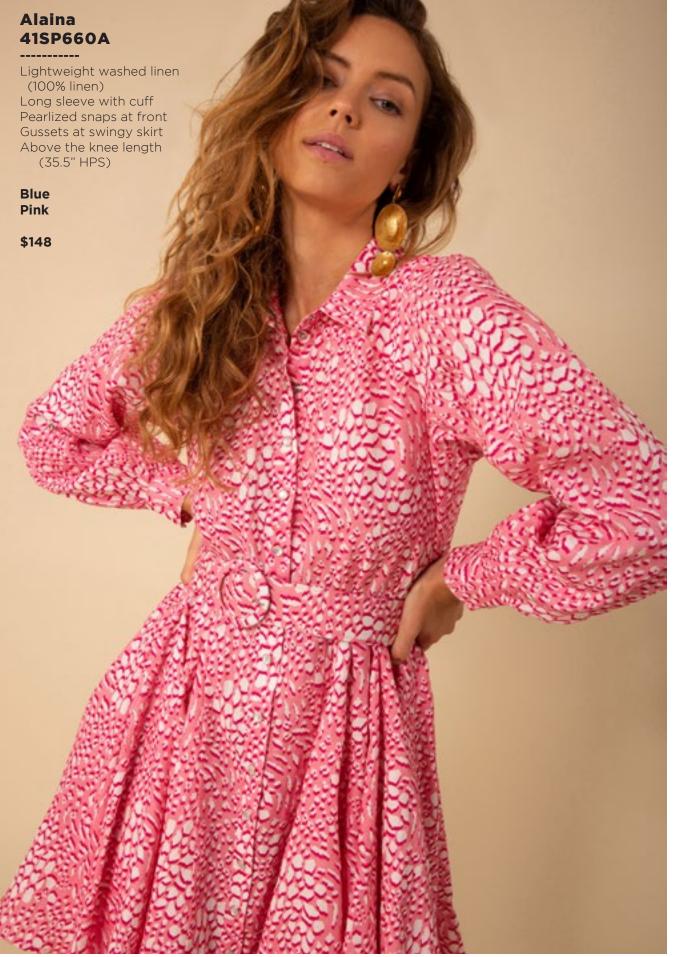

Blue Ivory Fuchsia

Lightweight washed linen (100% linen) Long sleeve with tab to adjust length Pearlized snaps at front body & tab Low hip length with slits at sides

Blue Pink

\$78