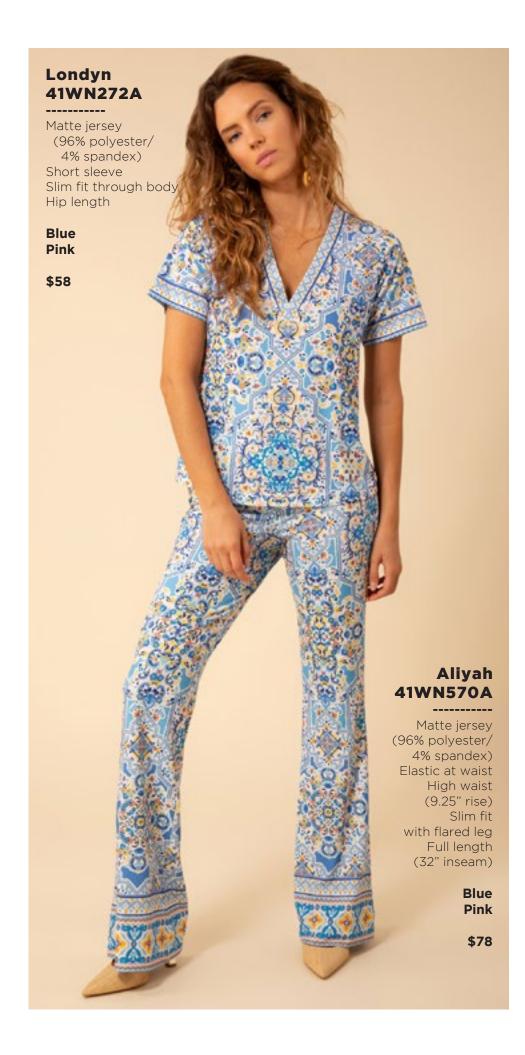

rsey
(96% polyester/
4% spandex)
Mesh lining
(95% nylon/8% spandex)
Slim fit through bodice
A-line skirt
with pleat at waist
3/4 balloon sleeve
with cuff
Above the knee length
(35.5" HPS)

Blue Pink





















## Ruth 41GT642A

Washed cotton/linen (70% cotton/30% linen) Cutwork embroidery & trim throughout Body is lined (100% cotton) Buttons at front placcket are functional at top & bottom (zip at back to enter) Slim fit through body Voluminous tier at skirt Puff sleeve with elastic smocking Tie belt at wasit Maxi length (57"HPS)

Blue Ivory Fuchsia















































Lightweight washed linen (100% linen) Long sleeve with tab to adjust length Pearlized snaps at front body & tab Low hip length with slits at sides

Blue Pink

\$78











































## Aubrey 41WN676A

Washed chiffon
(70% rayon/30% silk)
Challis lining
(100% Viscose)
Bodice with shirring detail
Short sleeve with pleating
Smocking at waist
Pockets at hips
Tier at lower skirt
Above the knee
(35.5" HPS)

Blue Pink

\$138

\*The fit of this bodice will be adjusted in production.



This book is a presentation of a selection of Hale Bob product and is correct at time of publication.

To view the entire collection of products including updates and additions. You can view product line sheets at halebob.com by logging into the "Merchant" section of our website.

Prices and products posted in this book are current at time of publication but are subject to change.

Sales Director

East Coast South East

Puerto Rico

Canada

Majors

Sales Executive

Mexico Ce