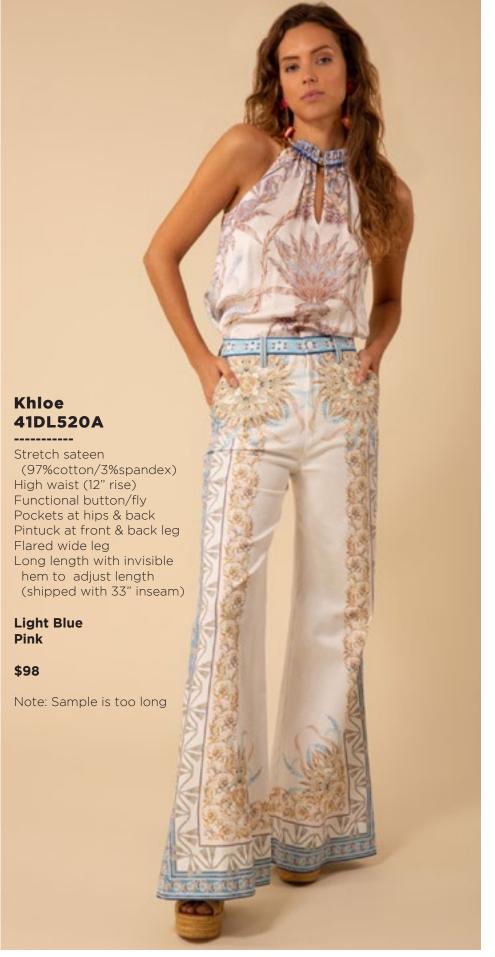

## Blake ODEN510A

Made in the USA
Cotton stretch denim
High waisted fit
(12 3/8" rise including
waistband)
Wide leg with flare
Stitched pin tuck
Side pockets at front
Patch pockets at back
Shipped with 33" inseam
Deep hem to adjust length

Black Light blue wash Dark blue wash White