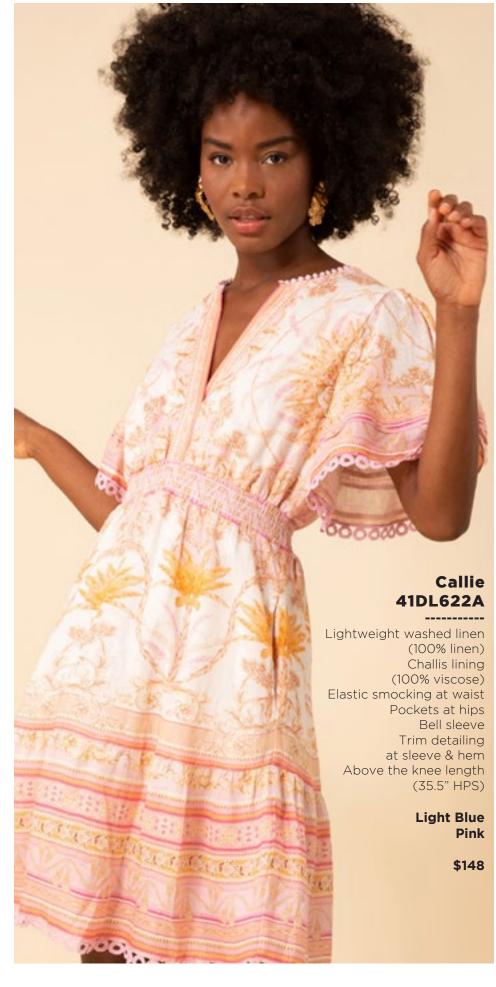

## Ryleigh 41DL220A

Washed crepe de chine (100% silk) Shell buttons at front Voluminous sleeve with cuff Low hip length with slits at sides

Pink







































## Blake ODEN510A

Made in the USA
Cotton stretch denim
High waisted fit
(12 3/8" rise including
waistband)
Wide leg with flare
Stitched pin tuck
Side pockets at front
Patch pockets at back
Shipped with 33" inseam
Deep hem to adjust length

Black Light blue wash Dark blue wash White





































## Brianna 41EV634L (Short length)

-----

Matte jersey
(96% polyester/
4% spandex)
Mesh lining
(95% nylon/8% spandex)
Slim fit through bodice
A-line skirt
with pleat at waist
3/4 balloon sleeve
with cuff
Above the knee length
(35.5" HPS)

Blue Pink





















## Ruth 41GT642A

Washed cotton/linen (70% cotton/30% linen) Cutwork embroidery & trim throughout Body is lined (100% cotton) Buttons at front placcket are functional at top & bottom (zip at back