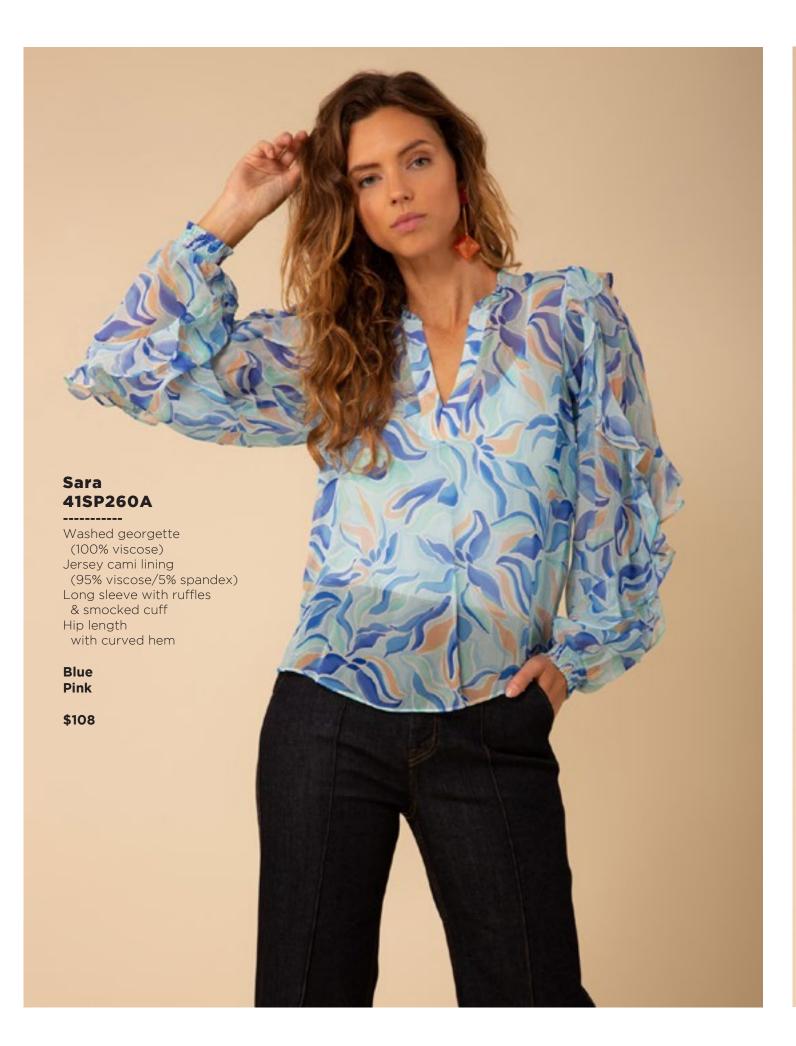

kets at back
Shipped with 33" inseam
Deep hem to adjust length

Black Light blue wash Dark blue wash White





































## Brianna 41EV634L (Short length)

-----

Matte jersey
(96% polyester/
4% spandex)
Mesh lining
(95% nylon/8% spandex)
Slim fit through bodice
A-line skirt
with pleat at waist
3/4 balloon sleeve
with cuff
Above the knee length
(35.5" HPS)

Blue Pink





















## Ruth 41GT642A

Washed cotton/linen (70% cotton/30% linen) Cutwork embroidery & trim throughout Body is lined (100% cotton) Buttons at front placcket are functional at top & bottom (zip at back to enter) Slim fit through body Voluminous tier at skirt Puff sleeve with elastic smocking Tie belt at wasit Maxi length (57"HPS)

Blue Ivory Fuchsia















































Lightweight washed linen (100% linen) Long sleeve with tab to adjust length Pearlized snaps at front body & tab Low hip length with slits at sides

Blue Pink

\$78











































## Aubrey 41WN676A

Washed chiffon
(70% rayon/30% silk)
Challis lining
(100% Viscose)
Bodice with shirring detail
Short sleeve with pleating
Smocking at waist
Pockets at hips
Tier at lower skirt
Above the knee
(35.5" HPS)

Blue Pink

\$138

\*The fit of this bodice will be adjusted in production.



This book is a presentation of a selection of Hale Bob product and is correct at time of publication.

To view the entire collection of products including updates and additions. You can view product line sheets at halebob.com by logging into the "Merchant" section of our website.

Pr