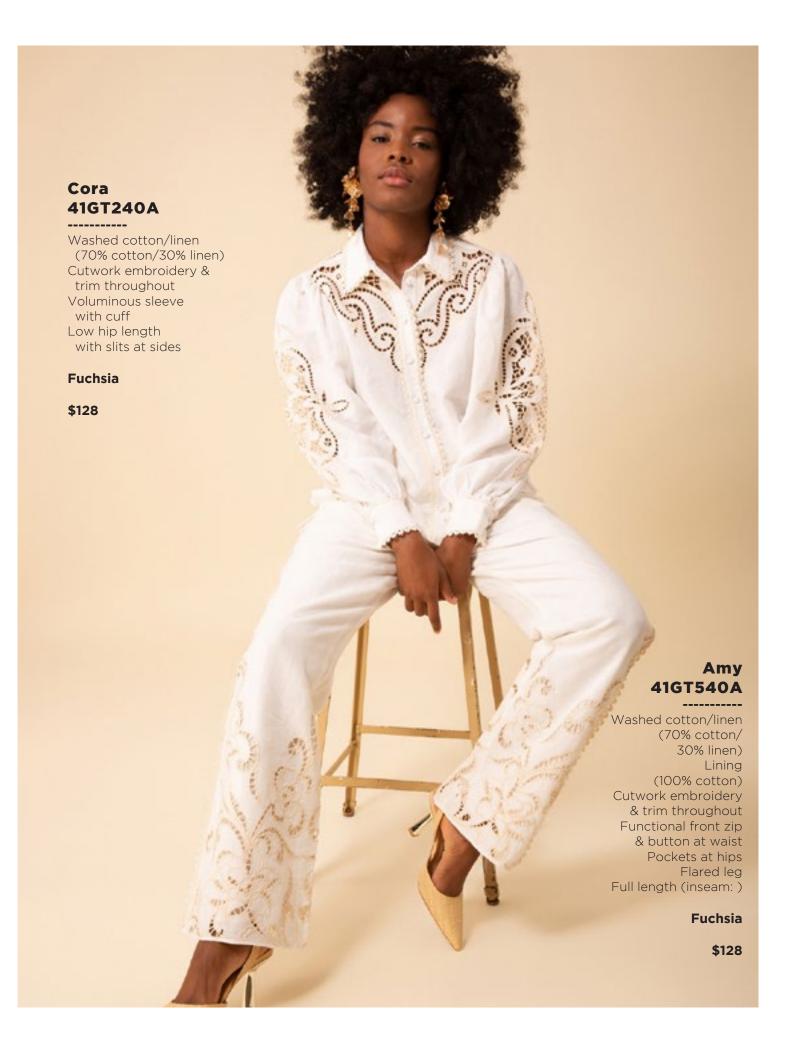

## Ryleigh 41DL220A

Washed crepe de chine (100% silk) Shell buttons at front Voluminous sleeve with cuff Low hip length with slits at sides

Pink







































## Blake ODEN510A

Made in the USA
Cotton stretch denim
High waisted fit
(12 3/8" rise including
waistband)
Wide leg with flare
Stitched pin tuck
Side pockets at front
Patch pockets at back
Shipped with 33" inseam
Deep hem to adjust length

Black Light blue wash Dark blue wash White





































## Brianna 41EV634L (Short length)

-----

Matte jersey
(96% polyester/
4% spandex)
Mesh lining
(95% nylon/8% spandex)
Slim fit through bodice
A-line skirt
with pleat at waist
3/4 balloon sleeve
with cuff
Above the knee length
(35.5" HPS)

Blue Pink





















## Ruth 41GT642A

Washed cotton/linen (70% cotton/30% linen) Cutwork embroidery & trim throughout Body is lined (100% cotton) Buttons at front placcket are functional at top & bottom (zip at back to enter) Slim fit through body Voluminous tier at skirt Puff sleeve with elastic smocking Tie belt at wasit Maxi length (57"HPS)

Blue Ivory Fuchsia















































Lightweight washed linen (100% linen) Long sleeve with tab to adjust length Pearlized snaps at front body & tab Low hip length with slits at sides

Blue Pink

\$78











































## Aubrey 41WN676A

Washed chiffon
(70% rayon/30% silk)
Challis lining
(100% Viscose)
Bodice with shirring detail
Short sleeve with pleating
Smocking at waist
Pockets at hips
Tier at low