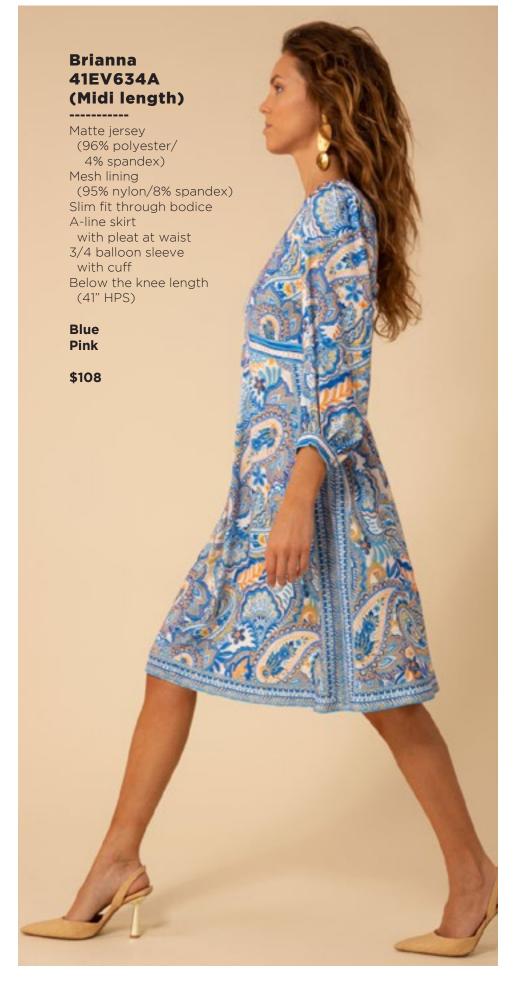

## Ryleigh 41DL220A

Washed crepe de chine (100% silk) Shell buttons at front Voluminous sleeve with cuff Low hip length with slits at sides

Pink







































## Blake ODEN510A

Made in the USA
Cotton stretch denim
High waisted fit
(12 3/8" rise including
waistband)
Wide leg with flare
Stitched pin tuck
Side pockets at front
Patch pockets at back
Shipped with 33" inseam
Deep hem to adjust length

Black Light blue wash Dark blue wash White





































## Brianna 41EV634L (Short length)

-----

Matte jersey
(96% polyester/
4% spandex)
Mesh lining
(95% nylon/8% spandex)
Slim fit through bodice
A-line skirt
with pleat at waist
3/4 balloon sleeve
with cuff
Above the knee length
(35.5" HPS)

Blue Pink





















## Ruth 41GT642A

Washed cotton/linen (70% cotton/30% linen) Cutwork embroidery & trim throughout Body is lined (100% cotton) Buttons at front placcket are functional at top & bottom (zip at back to enter) Slim fit through body Voluminous tier at skirt Puff sleeve with elastic smocking Tie belt at wasit Maxi length (57"HPS)

Blue Ivory Fuchsia















































Lightweight washed linen (100% linen) Long sleeve with tab to adjust length Pearlized snaps at front body & tab Low hip length wit