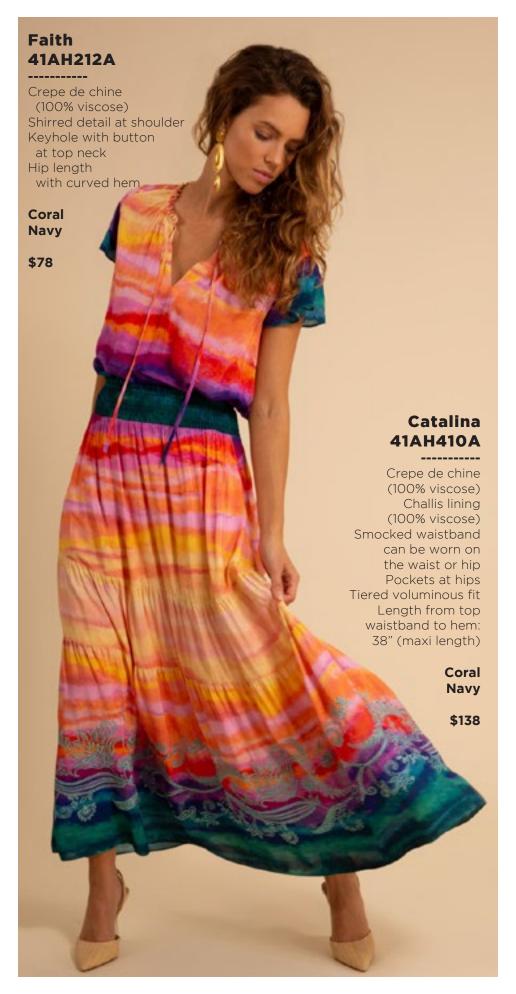

## Ryleigh 41DL220A

Washed crepe de chine (100% silk) Shell buttons at front Voluminous sleeve with cuff Low hip length with slits at sides

Pink







































## Blake ODEN510A

Made in the USA
Cotton stretch denim
High waisted fit
(12 3/8" rise including
waistband)
Wide leg with flare
Stitched pin tuck
Side pockets at front
Patch pockets at back
Shipped with 33" inseam
Deep hem to adjust length

Black Light blue wash Dark blue wash White





































## Brianna 41EV634L (Short length)

-----

Matte jersey
(96% polyester/
4% spandex)
Mesh lining
(95% nylon/8% spandex)
Slim fit through bodice
A-line skirt
with pleat at waist
3/4 balloon sleeve
with cuff
Above the knee length
(35.5" HPS)

Blue Pink





















## Rut