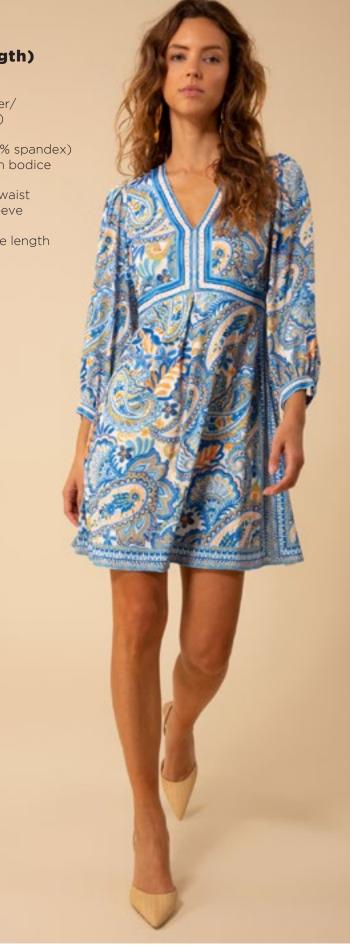

## Brianna 41EV634L (Short length)

-----

Matte jersey
(96% polyester/
4% spandex)
Mesh lining
(95% nylon/8% spandex)
Slim fit through bodice
A-line skirt
with pleat at waist
3/4 balloon sleeve
with cuff
Above the knee length
(35.5" HPS)