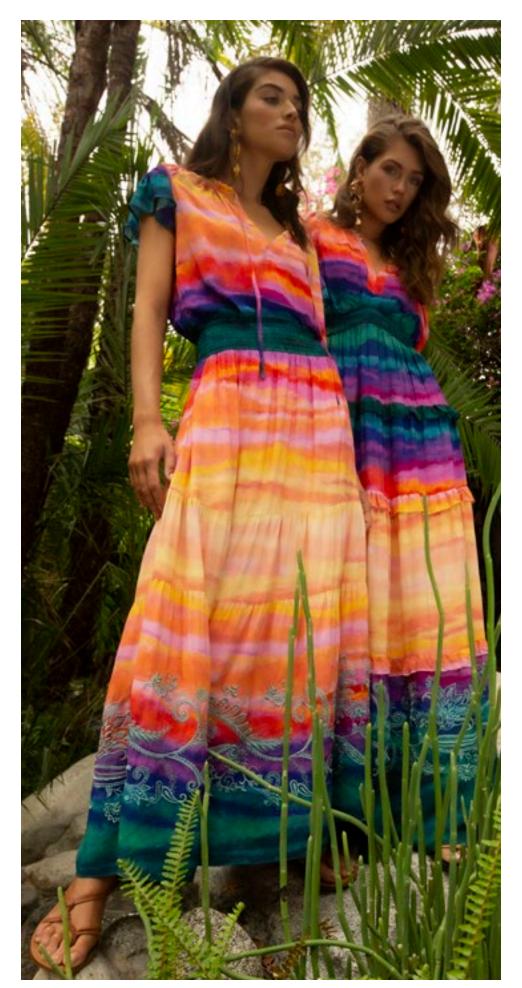

## Ruth 41GT642A

Washed cotton/linen (70% cotton/30% linen) Cutwork embroidery & trim throughout Body is lined (100% cotton) Buttons at front placcket are functional at top & bottom (zip at back to enter) Slim fit through body Voluminous tier at skirt Puff sleeve with elastic smocking Tie belt at wasit Maxi length (57"HPS)