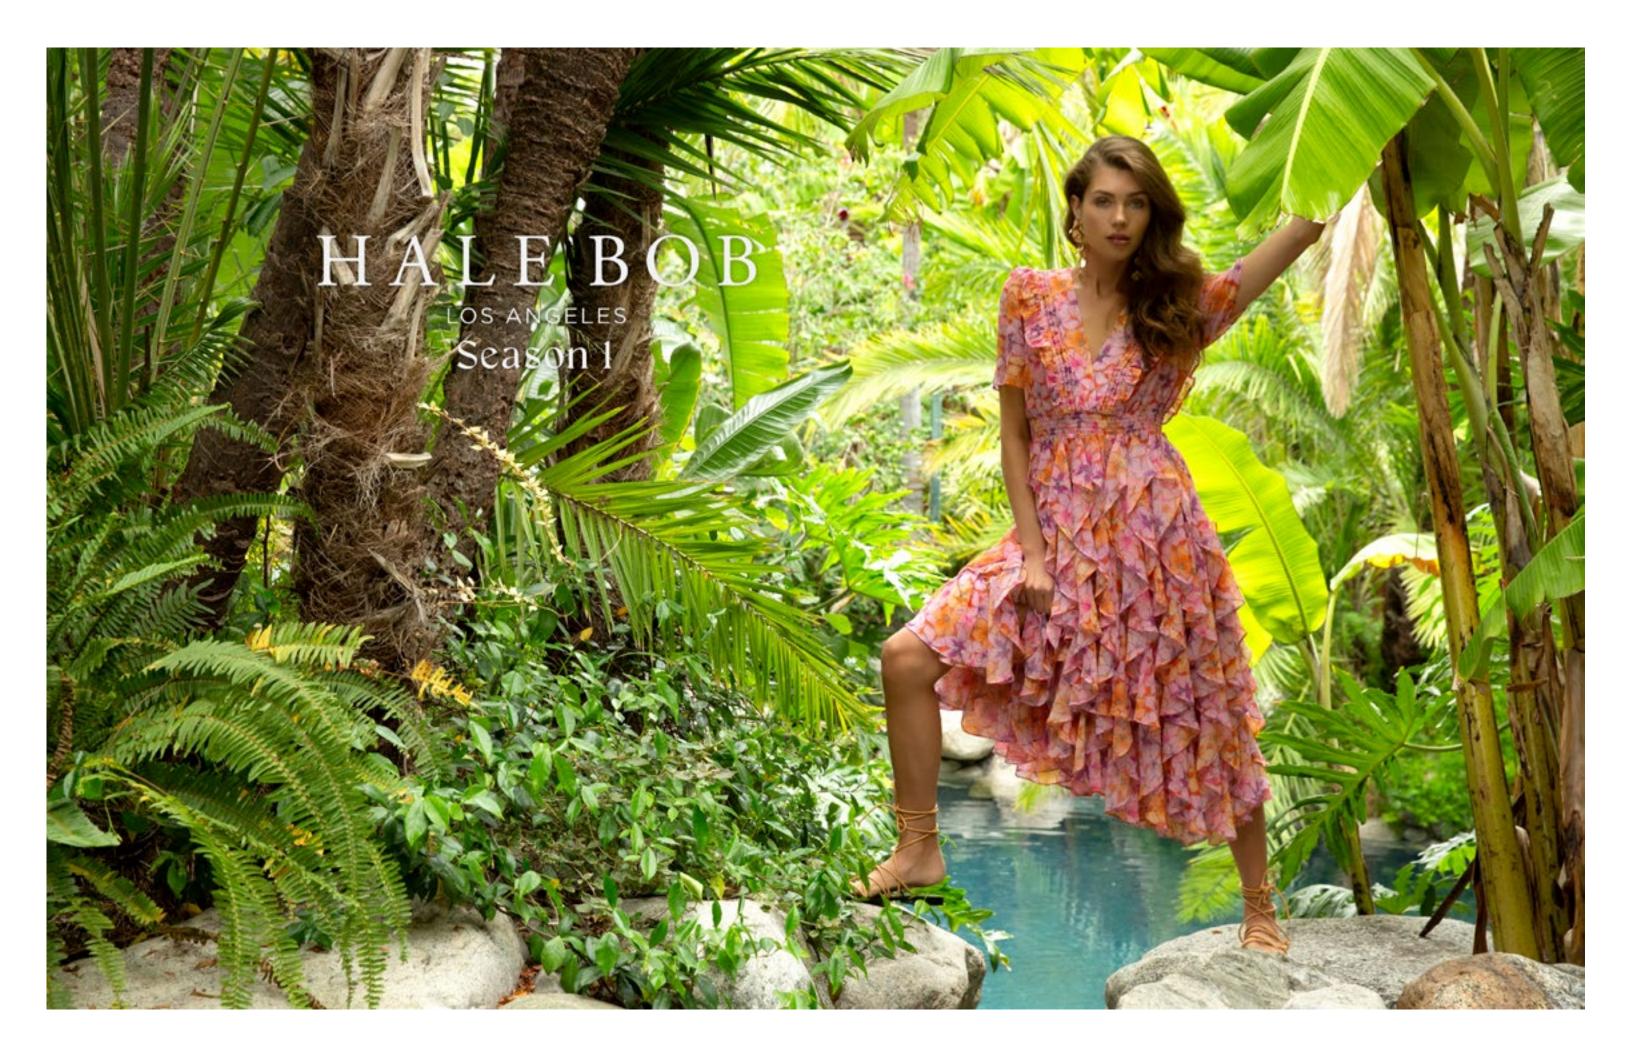

## Ryleigh 41DL220A

Washed crepe de chine (100% silk) Shell buttons at front Voluminous sleeve with cuff Low hip length with slits at sides

Pink







































## Blake ODEN510A

Made in the USA
Cotton stretch denim
High waisted fit
(12 3/8" rise including
waistband)
Wide leg with flare
Stitched pin tuck
Side pockets at front
Patch pockets at back
Shipped with 33" inseam
Deep hem to adjust length

Black Light blue wash Dark blue wash White





































## Brianna 41EV634L (Short length)

-----

Matte jersey
(96% polyester/
4% spandex)
Mesh lining
(95% nylon/8% spandex)
Slim fit through bodice
A-line skirt
with pleat at waist
3/4 balloon sleeve
with cuff
Above the knee length
(35.5" HPS)

Blue Pink