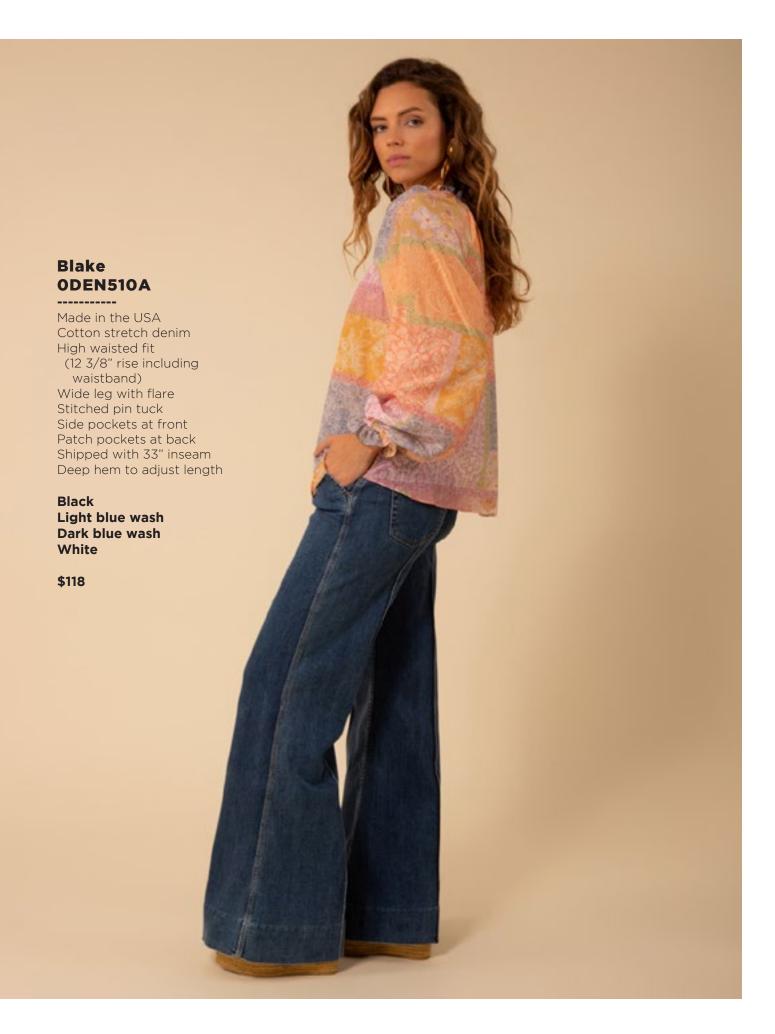

## Blake ODEN510A

Made in the USA
Cotton stretch denim
High waisted fit
(12 3/8" rise including
waistband)
Wide leg with flare
Stitched pin tuck
Side pockets at front
Patch pockets at back
Shipped with 33" inseam
Deep hem to adjust length

Black Light blue wash Dark blue wash White