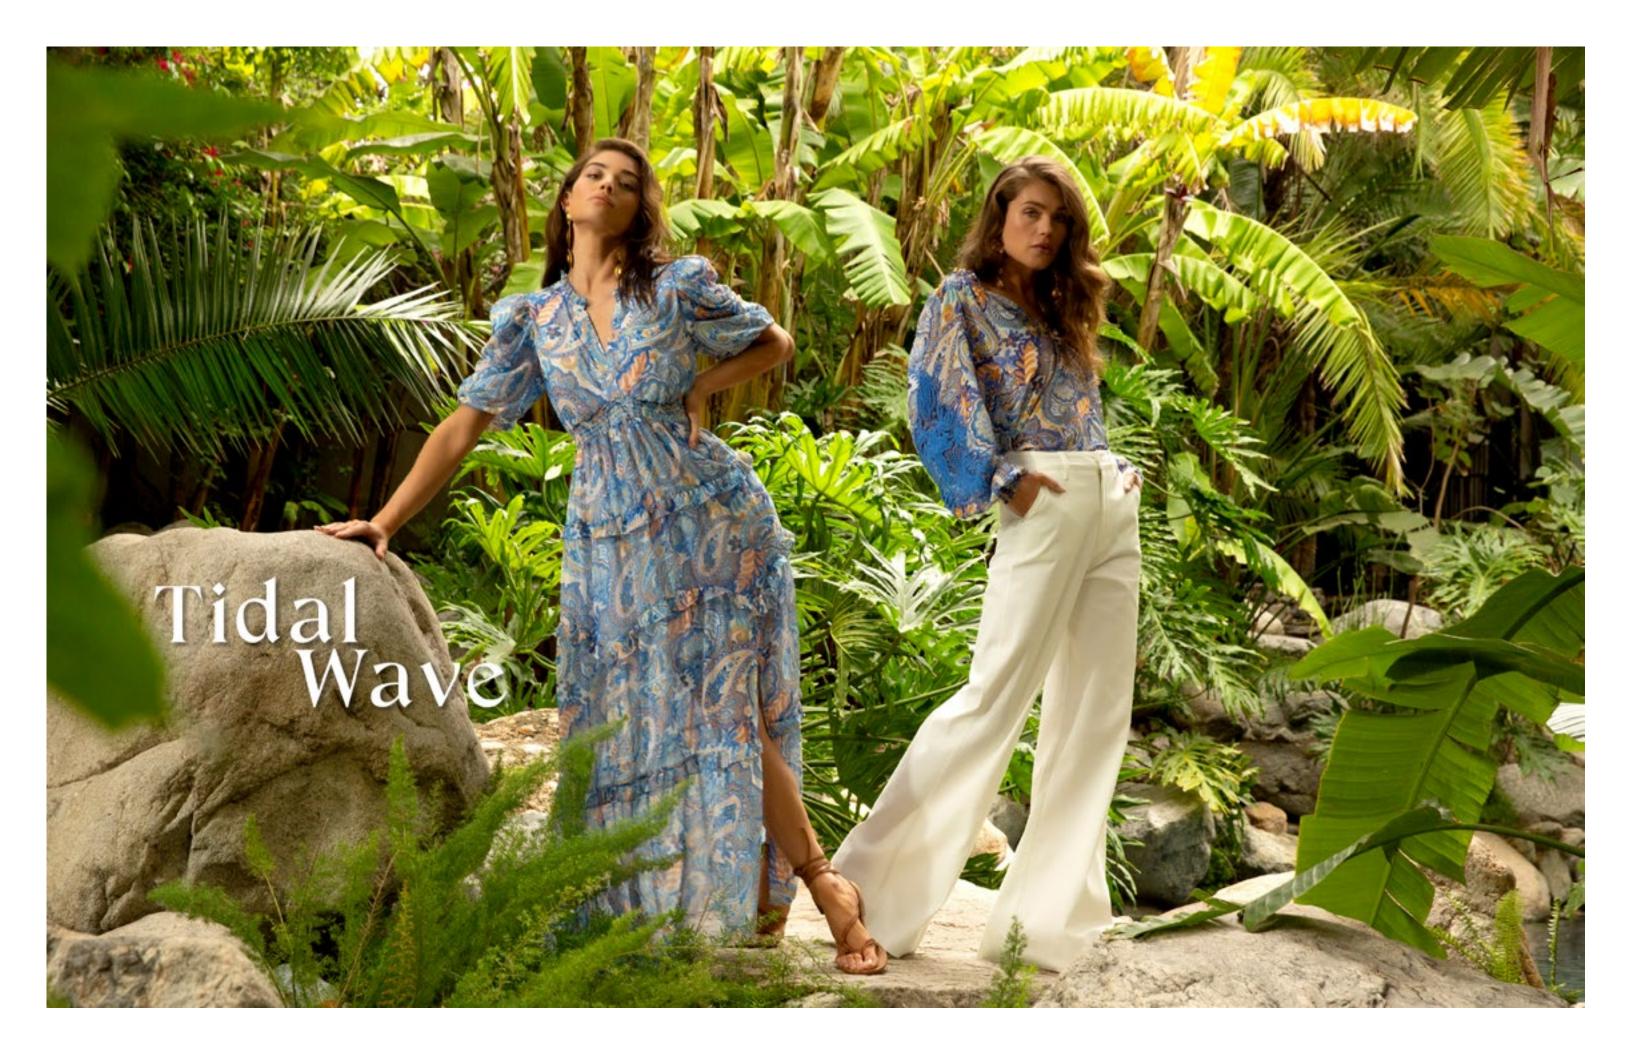

## Ryleigh 41DL220A

Washed crepe de chine (100% silk) Shell buttons at front Voluminous sleeve with cuff Low hip length with slits at sides

Pink







































## Blake ODEN510A

Made in the USA
Cotton stretch denim
High waisted fit
(12 3/8" rise including
waistband)
Wide leg with flare
Stitched pin tuck
Side pockets at front
Patch pockets at back
Shipped with 33" inseam
Deep hem to adjust length

Black Light blue wash Dark blue wash White





































## Brianna 41EV634L (Short length)

-----

Matte jersey
(96% polyester/
4% spandex)
Mesh lining
(95% nylon/8% spandex)
Slim fit through bodice
A-line skirt
with pleat at waist
3/4 balloon sleeve
with cuff
Above the knee length
(35.5" HPS)

Blue Pink





















## Ruth 41GT642A

Washed cotton/linen (70% cotton/30% linen) Cutwork embroidery & trim throughout Body is lined (100% cotton) Buttons at front placcket are functional at top & bottom (zip at back to enter) Slim fit through body Voluminous tier at skirt Puff sleeve with elastic smocking Tie belt at wasit Maxi length (57"HPS)

Blue Ivory Fuchsia















































Lightweight washed linen (100% linen) Long sleeve with tab to adjust length Pearlized snaps at front body & tab