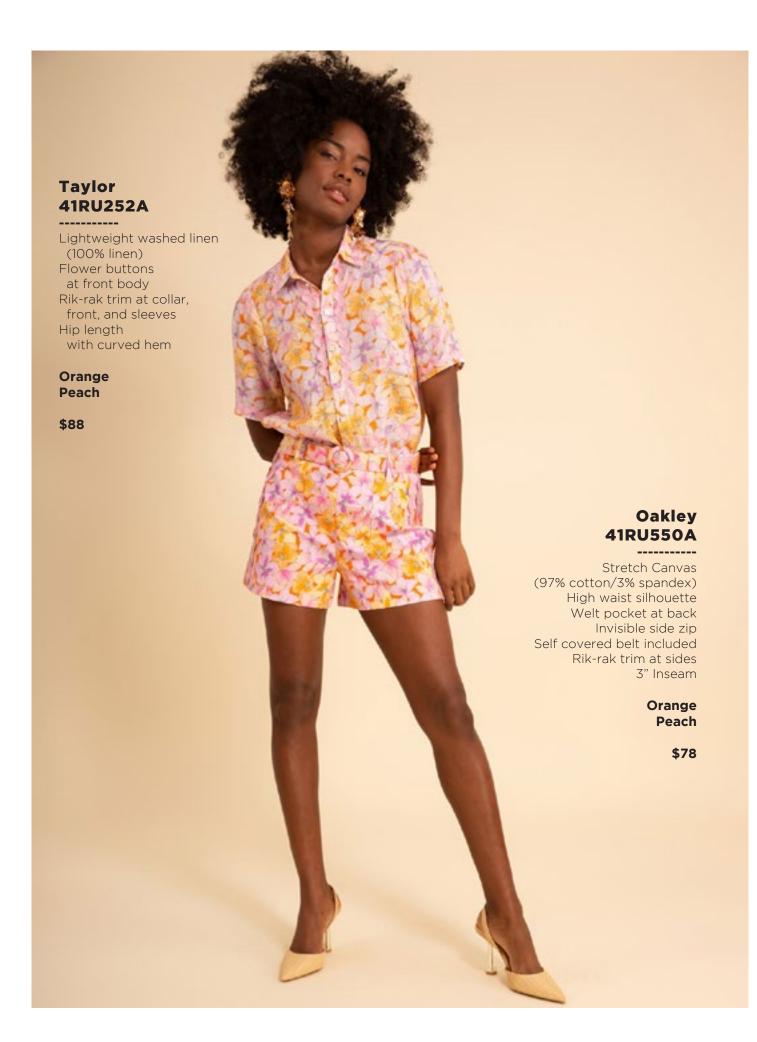

pockets at front
Patch pockets at back
Shipped with 33" inseam
Deep hem to adjust length

Black Light blue wash Dark blue wash White





































## Brianna 41EV634L (Short length)

-----

Matte jersey
(96% polyester/
4% spandex)
Mesh lining
(95% nylon/8% spandex)
Slim fit through bodice
A-line skirt
with pleat at waist
3/4 balloon sleeve
with cuff
Above the knee length
(35.5" HPS)

Blue Pink





















## Ruth 41GT642A

Washed cotton/linen (70% cotton/30% linen) Cutwork embroidery & trim throughout Body is lined (100% cotton) Buttons at front placcket are functional at top & bottom (zip at back to enter) Slim fit through body Voluminous tier at skirt Puff sleeve with elastic smocking Tie belt at wasit Maxi length (57"HPS)

Blue Ivory Fuchsia















































Lightweight washed linen (100% linen) Long sleeve with tab to adjust length Pearlized snaps at front body & tab Low hip length with slits at sides

Blue Pink

\$78











































## Aubrey 41WN676A

Washed chiffon
(70% rayon/30% silk)
Challis lining
(100% Viscose)
Bodice with shirring detail
Short sleeve with pleating
Smocking at waist
Pockets at hips
Tier at lower skirt
Above the knee
(35.5" HPS)

Blue Pink

\$138

\*The fit of this bodice will be adjusted in production.



This book is a presentation of a selection of Hale Bob product and is correct at time of publication.

To view the entire collection of products including updates and additions. You can view product line sheets at halebob.com by logging into the "Merchant" s