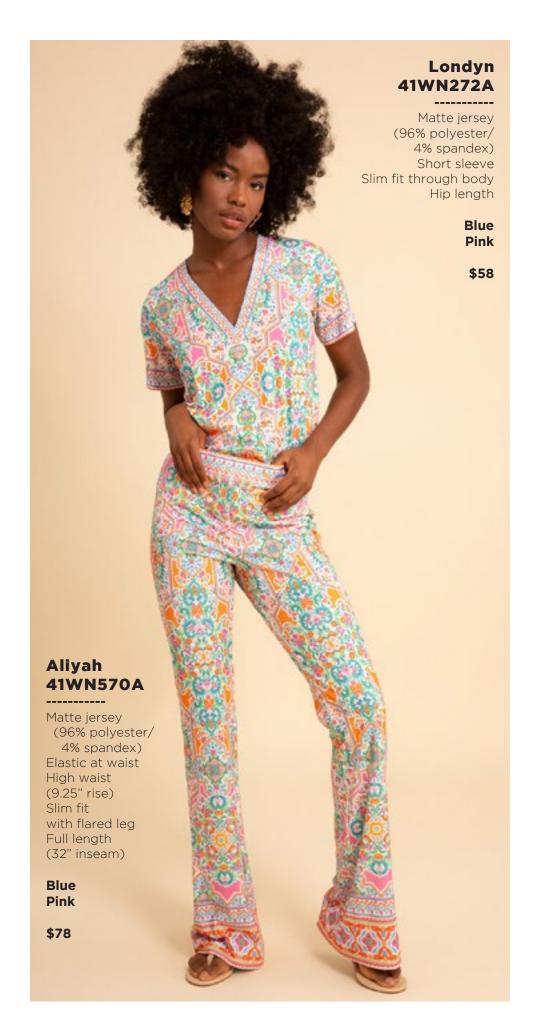

ey
(96% polyester/
4% spandex)
Mesh lining
(95% nylon/8% spandex)
Slim fit through bodice
A-line skirt
with pleat at waist
3/4 balloon sleeve
with cuff
Above the knee length
(35.5" HPS)

Blue Pink





















## Ruth 41GT642A

Washed cotton/linen (70% cotton/30% linen) Cutwork embroidery & trim throughout Body is lined (100% cotton) Buttons at front placcket are functional at top & bottom (zip at back to enter) Slim fit through body Voluminous tier at skirt Puff sleeve with elastic smocking Tie belt at wasit Maxi length (57"HPS)

Blue Ivory Fuchsia















































Lightweight washed linen (100% linen) Long sleeve with tab to adjust length Pearlized snaps at front body & tab Low hip length with slits at sides

Blue Pink

\$78











































## Aubrey 41WN676A

Washed chiffon
(70% rayon/30% silk)
Challis lining
(100% Viscose)
Bodice with shirring detail
Short sleeve with pleating
Smocking at waist
Pockets at hips
Tier at lower skirt
Above the knee
(35.5" HPS)

Blue Pink

\$138

\*The fit of this bodice will be adjusted in production.



This book is a presentation of a selection of Hale Bob product and is correct at time of publication.

To view the entire collection of products including updates and additions. You can view product line sheets at halebob.com by logging into the "Merchant" section of our website.

Prices and products posted in this book are current at time of publication but are subject to change.

Sales Director

East Coast South East

Puerto Rico

Canada

Majors

Sales Executive

Mexico Cent