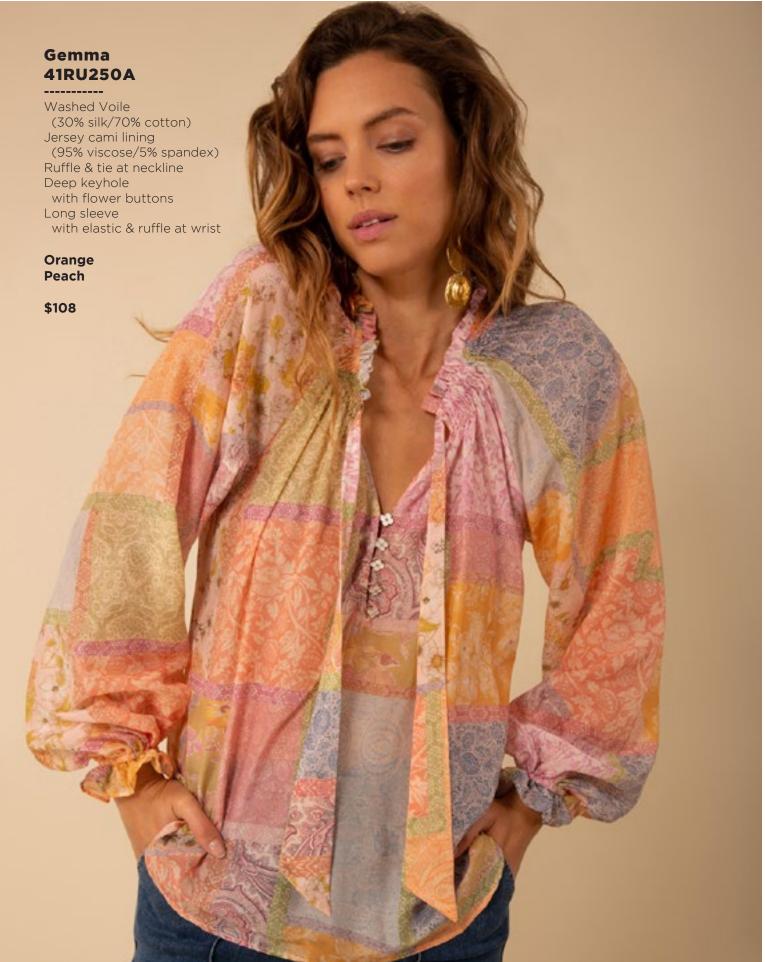

e pockets at front
Patch pockets at back
Shipped with 33" inseam
Deep hem to adjust length

Black Light blue wash Dark blue wash White





































## Brianna 41EV634L (Short length)

-----

Matte jersey
(96% polyester/
4% spandex)
Mesh lining
(95% nylon/8% spandex)
Slim fit through bodice
A-line skirt
with pleat at waist
3/4 balloon sleeve
with cuff
Above the knee length
(35.5" HPS)

Blue Pink





















## Ruth 41GT642A

Washed cotton/linen (70% cotton/30% linen) Cutwork embroidery & trim throughout Body is lined (100% cotton) Buttons at front placcket are functional at top & bottom (zip at back to enter) Slim fit through body Voluminous tier at skirt Puff sleeve with elastic smocking Tie belt at wasit Maxi length (57"HPS)

Blue Ivory Fuchsia















































Lightweight washed linen (100% linen) Long sleeve with tab to adjust length Pearlized snaps at front body & tab Low hip length with slits at sides

Blue Pink

\$78











































## Aubrey 41WN676A

Washed chiffon
(70% rayon/30% silk)
Challis lining
(100% Viscose)
Bodice with shirring detail
Short sleeve with pleating
Smocking at waist
Pockets at hips
Tier at lower skirt
Above the knee
(35.5" HPS)

Blue Pink

\$138

\*The fit of this bodice will be adjusted in production.



This book is a presentation of a selection of Hale Bob product and is correct at time of publication.

To view the entire collection of products including updates and additions. You can view product line sheets at halebob.com by logging into the "Merchant"