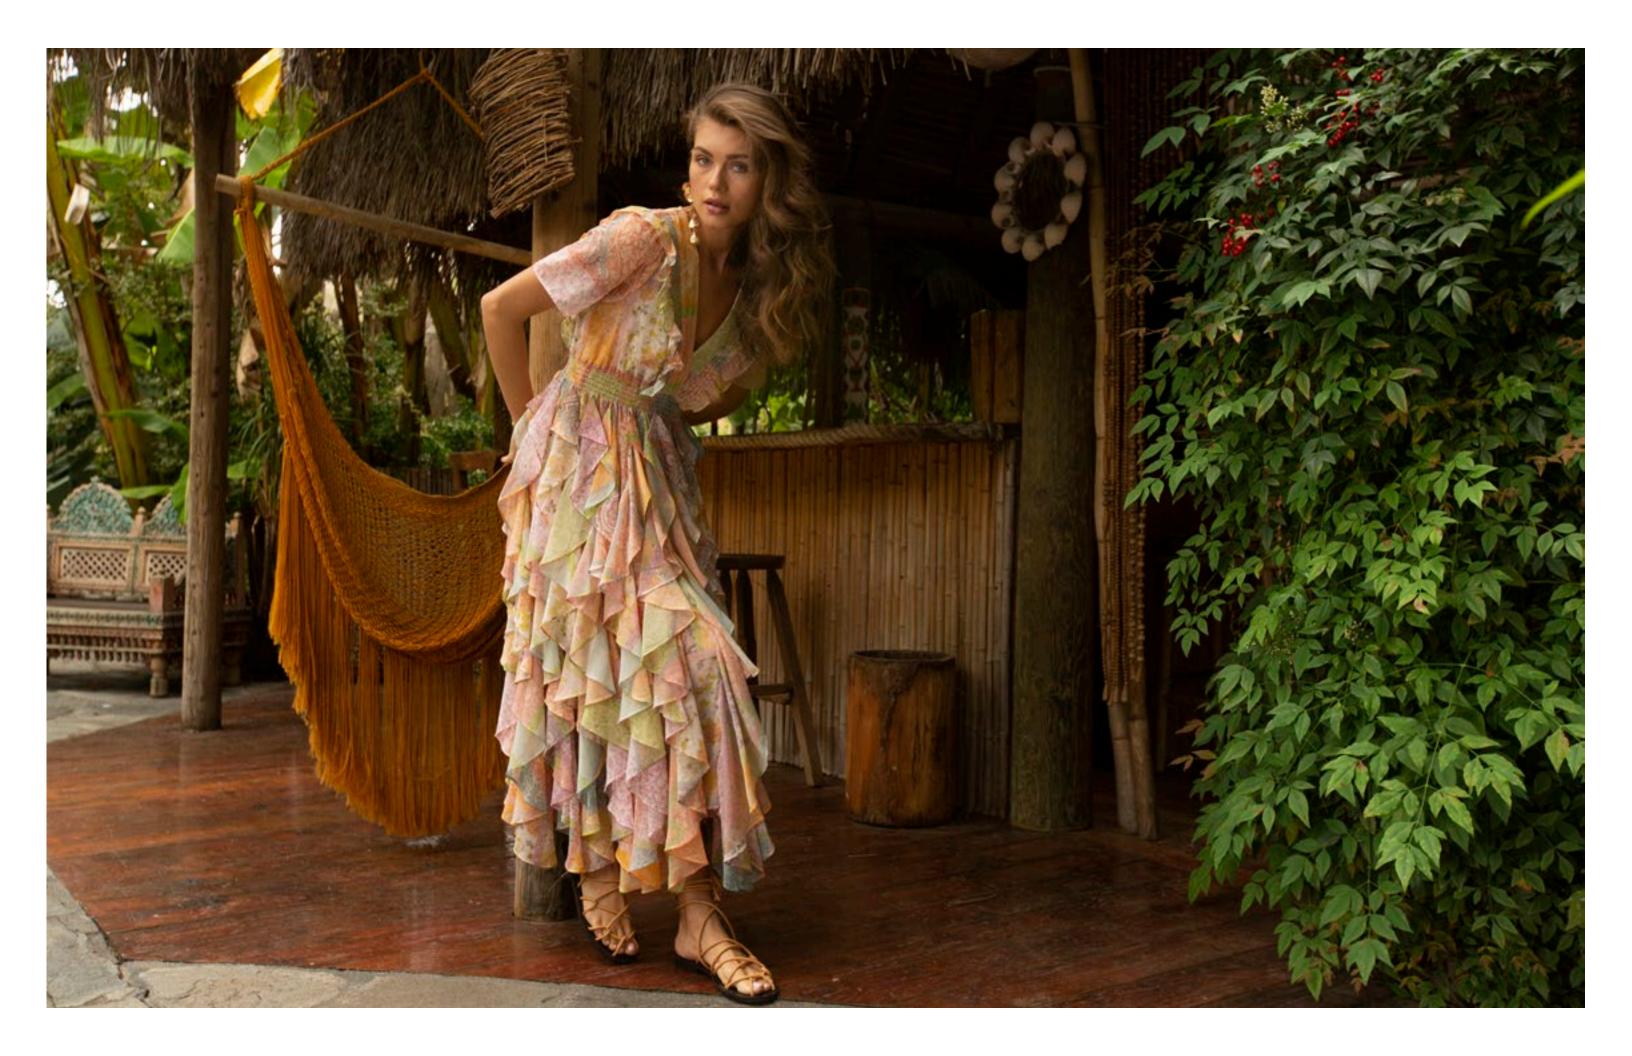

pockets at back
Shipped with 33" inseam
Deep hem to adjust length

Black Light blue wash Dark blue wash White





































## Brianna 41EV634L (Short length)

-----

Matte jersey
(96% polyester/
4% spandex)
Mesh lining
(95% nylon/8% spandex)
Slim fit through bodice
A-line skirt
with pleat at waist
3/4 balloon sleeve
with cuff
Above the knee length
(35.5" HPS)

Blue Pink





















## Ruth 41GT642A

Washed cotton/linen (70% cotton/30% linen) Cutwork embroidery & trim throughout Body is lined (100% cotton) Buttons at front placcket are functional at top & bottom (zip at back to enter) Slim fit through body Voluminous tier at skirt Puff sleeve with elastic smocking Tie belt at wasit Maxi length (57"HPS)

Blue Ivory Fuchsia















































Lightweight washed linen (100% linen) Long sleeve with tab to adjust length Pearlized snaps at front body & tab Low hip length with slits at sides

Blue Pink

\$78











































## Aubrey 41WN676A

Washed chiffon
(70% rayon/30% silk)
Challis lining
(100% Viscose)
Bodice with shirring detail
Short sleeve with pleating
Smocking at waist
Pockets at hips
Tier at lower skirt
Above the knee
(35.5" HPS)

Blue Pink

\$138

\*The fit of this bodice will be adjusted in production.



This book is a presentation of a selection of Hale Bob product and is correct at time of publication.

To view the entire collection of products including updates and additions. You can view product line sheets at halebob.com by logging into the "Merchant" section of our website.