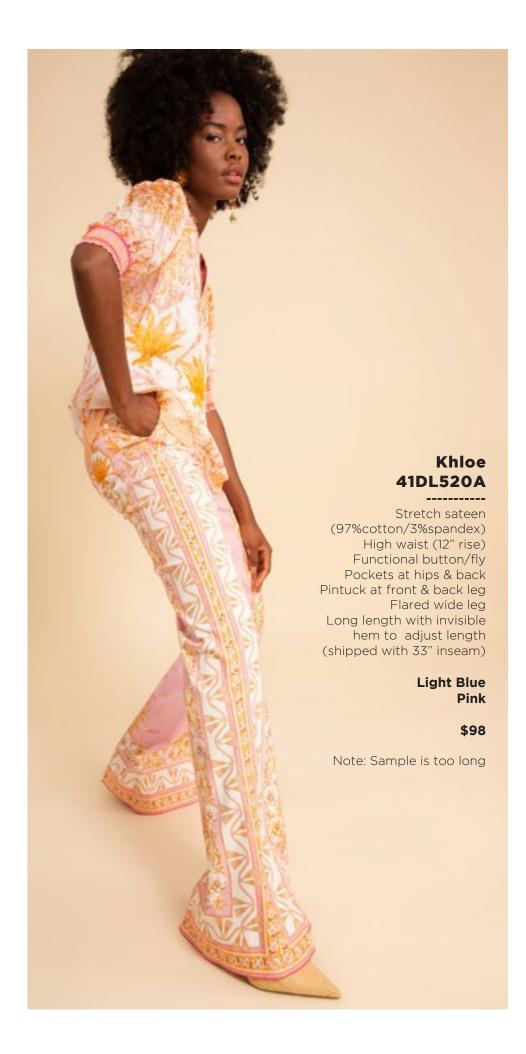

## Blake ODEN510A

Made in the USA
Cotton stretch denim
High waisted fit
(12 3/8" rise including
waistband)
Wide leg with flare
Stitched pin tuck
Side pockets at front
Patch pockets at back
Shipped with 33" inseam
Deep hem to adjust length

Black Light blue wash Dark blue wash White