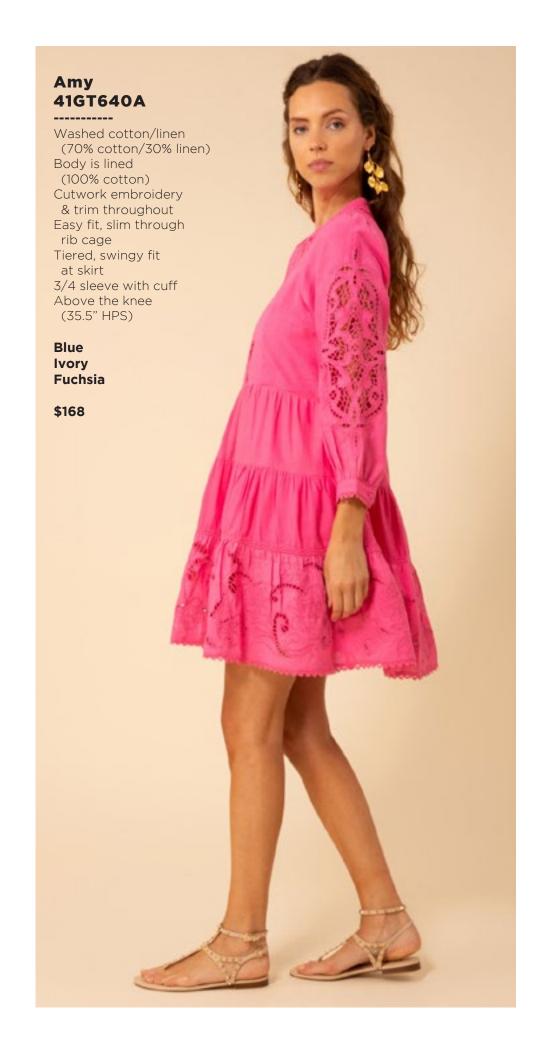

## Ruth 41GT642A

Washed cotton/linen (70% cotton/30% linen) Cutwork embroidery & trim throughout Body is lined (100% cotton) Buttons at front placcket are functional at top & bottom (zip at back to enter) Slim fit through body Voluminous tier at skirt Puff sleeve with elastic smocking Tie belt at wasit Maxi length (57"HPS)

Blue Ivory Fuchsia

Lightweight washed linen (100% linen) Long sleeve with tab to adjust length Pearlized snaps at front body & tab Low hip length with slits at sides

Blue Pink

\$78