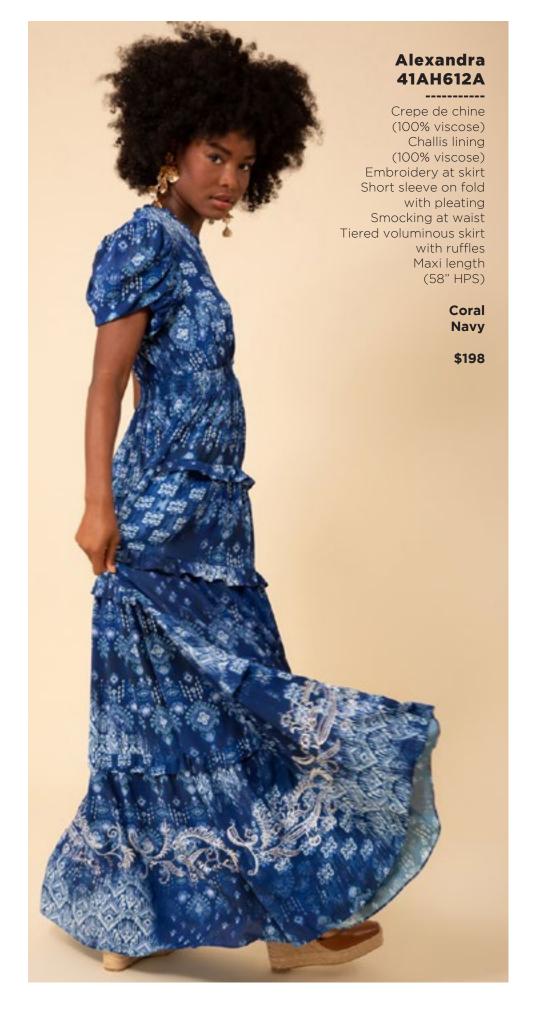

## Ruth 41GT642A

Washed cotton/linen (70% cotton/30% linen) Cutwork embroidery & trim throughout Body is lined (100% cotton) Buttons at front placcket are functional at top & bottom (zip at back to enter) Slim fit through body Voluminous tier at skirt Puff sleeve with elastic smocking Tie belt at wasit Maxi length (57"HPS)