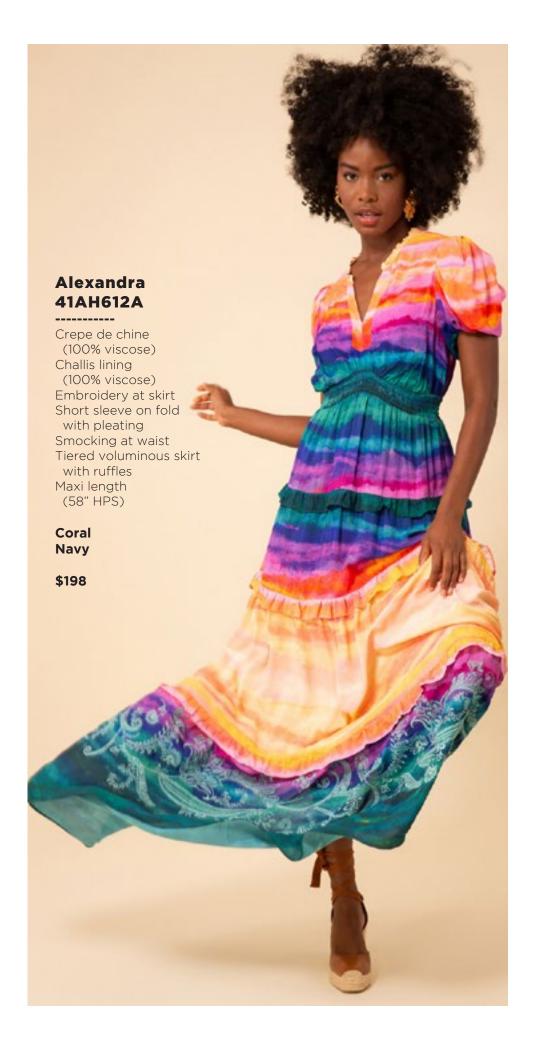

## Ruth 41GT642A

Washed cotton/linen (70% cotton/30% linen) Cutwork embroidery & trim throughout Body is lined (100% cotton) Buttons at front placcket are functional at top & bottom (zip at back to enter) Slim fit through body Voluminous tier at skirt Puff sleeve with elastic smocking Tie belt at wasit Maxi length (57"HPS)