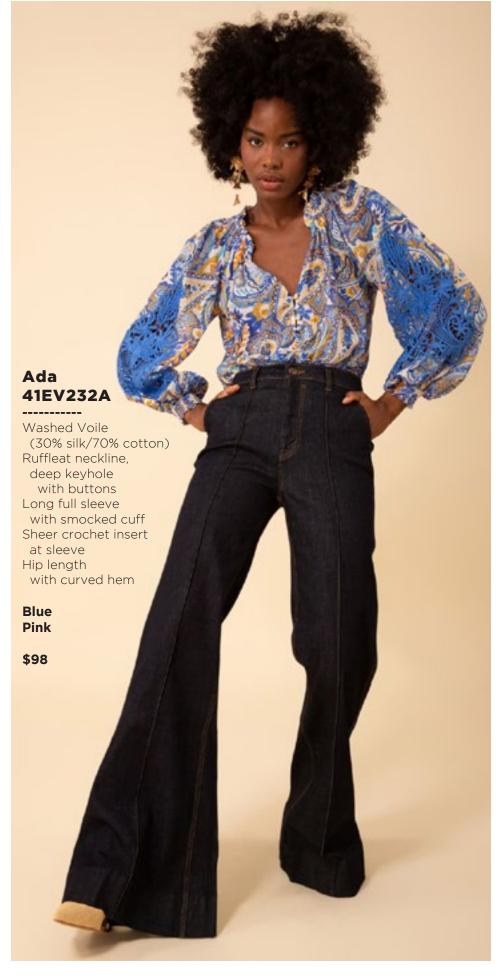

## Ryleigh 41DL220A

Washed crepe de chine (100% silk) Shell buttons at front Voluminous sleeve with cuff Low hip length with slits at sides

Pink







































## Blake ODEN510A

Made in the USA
Cotton stretch denim
High waisted fit
(12 3/8" rise including
waistband)
Wide leg with flare
Stitched pin tuck
Side pockets at front
Patch pockets at back
Shipped with 33" inseam
Deep hem to adjust length

Black Light blue wash Dark blue wash White





































## Brianna 41EV634L (Short length)

-----

Matte jersey
(96% polyester/
4% spandex)
Mesh lining
(95% nylon/8% spandex)
Slim fit through bodice
A-line skirt
with pleat at waist
3/4 balloon sleeve
with cuff
Above the knee length
(35.5" HPS)

Blue Pink





















## Ruth 41GT642A

Washed cotton/linen (70% cotton/30% linen) Cutwork embroidery & trim throughout Body is lined (100% cotton) Buttons at front placcket are functional at top & bottom (zip at back to enter) Slim fit through body Voluminous tier at skirt Puff sleeve with elastic smocking Tie belt at wasit Maxi length (57"HPS)

Blue Ivory Fuchsia















































Lightweight washed linen (100% linen) Long sleeve with tab to adjust length Pearlized snaps at front body & tab Low hi