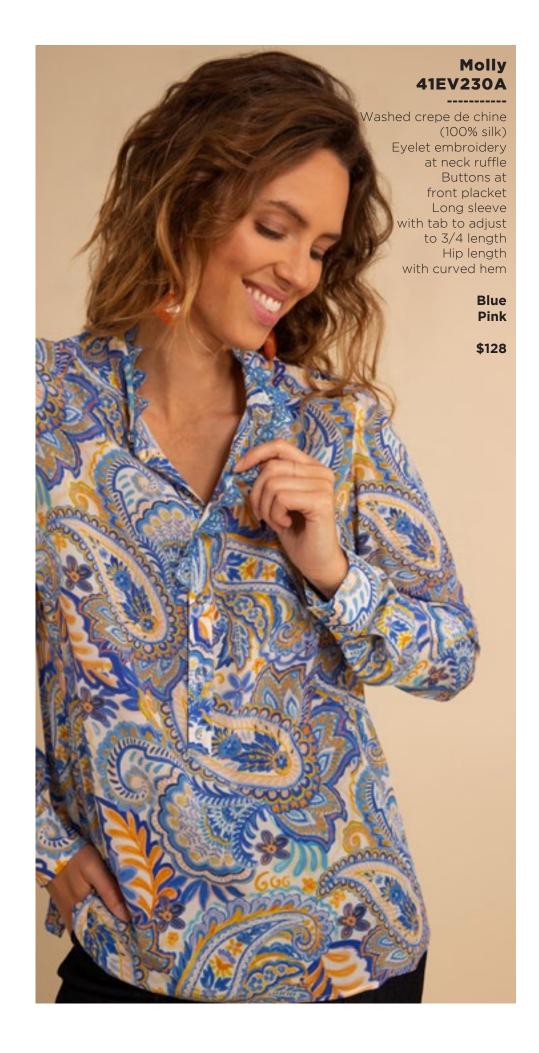

## Ryleigh 41DL220A

Washed crepe de chine (100% silk) Shell buttons at front Voluminous sleeve with cuff Low hip length with slits at sides

Pink







































## Blake ODEN510A

Made in the USA
Cotton stretch denim
High waisted fit
(12 3/8" rise including
waistband)
Wide leg with flare
Stitched pin tuck
Side pockets at front
Patch pockets at back
Shipped with 33" inseam
Deep hem to adjust length

Black Light blue wash Dark blue wash White





































## Brianna 41EV634L (Short length)

-----

Matte jersey
(96% polyester/
4% spandex)
Mesh lining
(95% nylon/8% spandex)
Slim fit through bodice
A-line skirt
with pleat at waist
3/4 balloon sleeve
with cuff
Above the knee length
(35.5" HPS)

Blue Pink





















## Ruth 41GT642A

Washed cotton/linen (70% cotton/30% linen) Cutwork embroidery & trim throughout Body is lined (100% cotton) Buttons at front placcket are functional at top & bottom (zip at back to enter) Slim fit through body Voluminous tier at skirt Puff sleeve with elastic smocking Tie belt at wasit Maxi length (57"HPS)

Blue Ivory Fuchsia















































Lightweight washed linen (100% linen) Long sleeve with tab to adjust length Pearlized snaps at front body & tab Lo