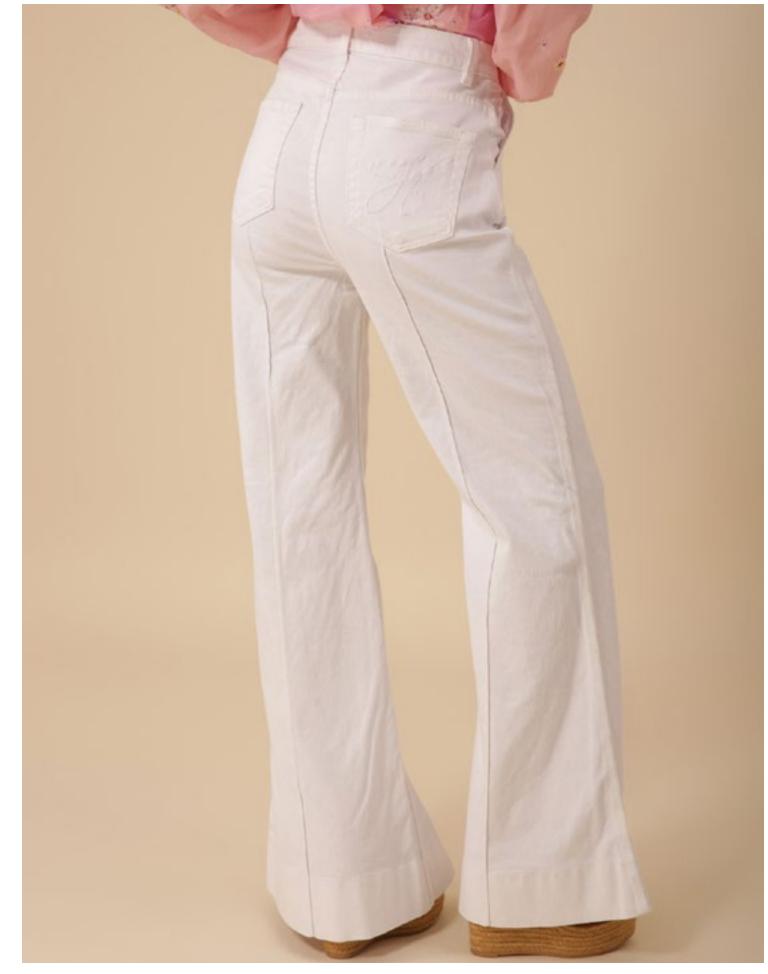

## Blake ODEN510A

Made in the USA
Cotton stretch denim
High waisted fit
(12 3/8" rise including
waistband)
Wide leg with flare
Stitched pin tuck
Side pockets at front
Patch pockets at back
Shipped with 33" inseam
Deep hem to adjust length

Black Light blue wash Dark blue wash White