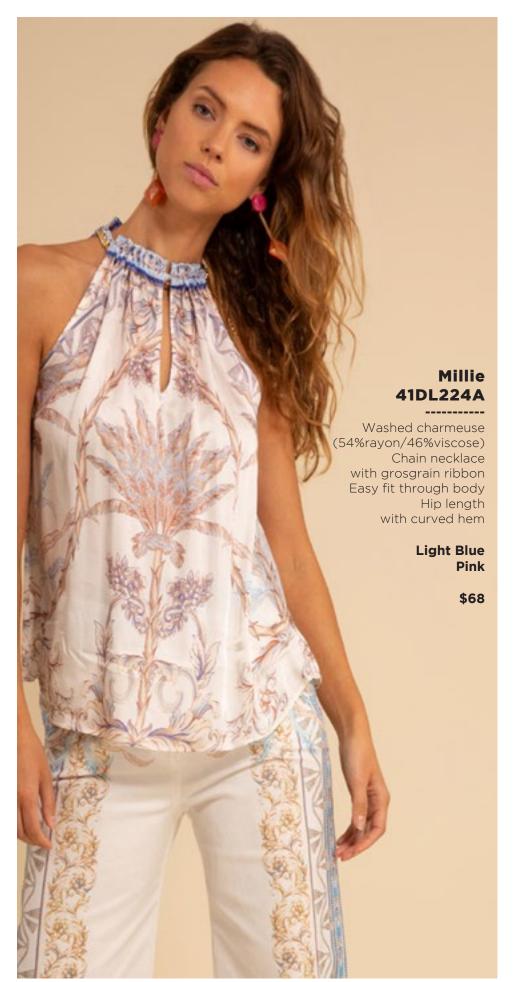

Blue Ivory Fuchsia

Lightweight washed linen (100% linen) Long sleeve with tab to adjust length Pearlized snaps at front body & tab Low hip length with slits at sides

Blue Pink

\$78