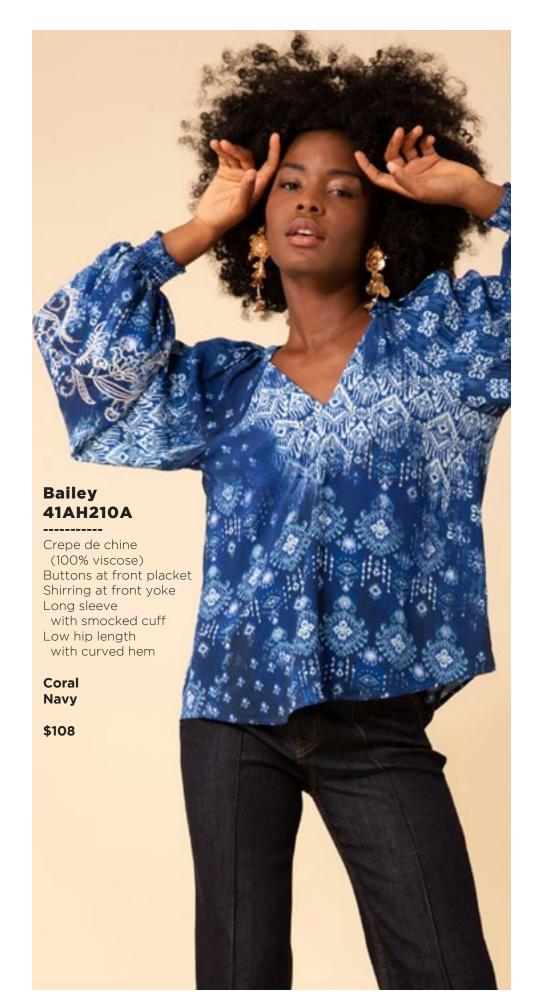

Blue Ivory Fuchsia

Lightweight washed linen (100% linen) Long sleeve with tab to adjust length Pearlized snaps at front body & tab Low hip length with slits at sides

Blue Pink

\$78