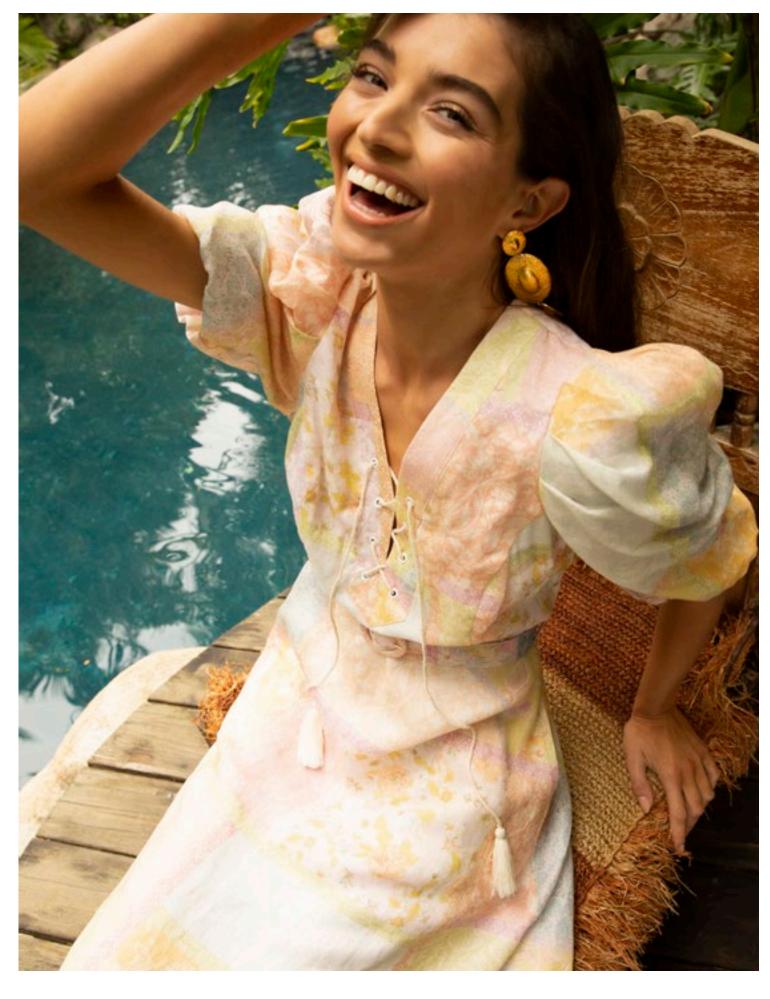

## Ruth 41GT642A

Washed cotton/linen (70% cotton/30% linen) Cutwork embroidery & trim throughout Body is lined (100% cotton) Buttons at front placcket are functional at top & bottom (zip at back to enter) Slim fit through body Voluminous tier at skirt Puff sleeve with elastic smocking Tie belt at wasit Maxi length (57"HPS)