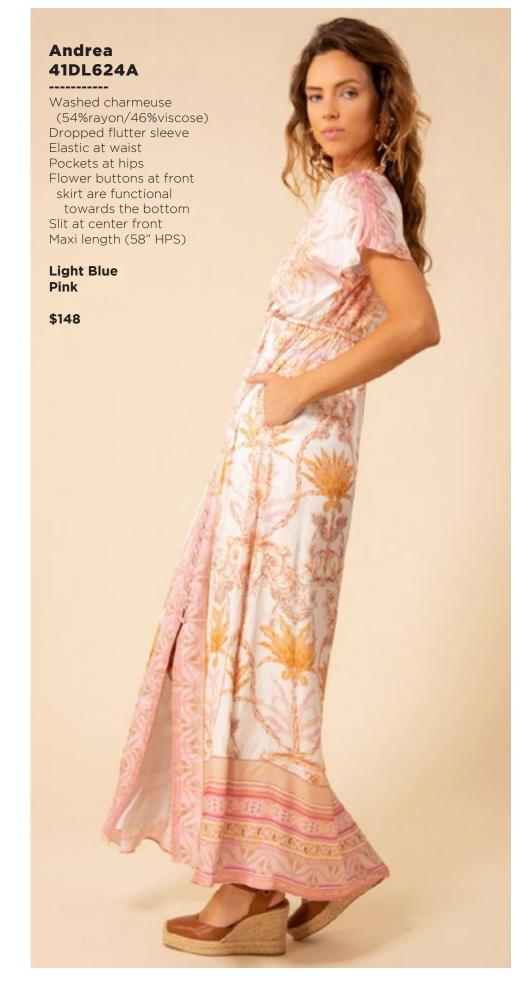

## Ruth 41GT642A

Washed cotton/linen (70% cotton/30% linen) Cutwork embroidery & trim throughout Body is lined (100% cotton) Buttons at front placcket are functional at top & bottom (zip at back to enter) Slim fit through body Voluminous tier at skirt Puff sleeve with elastic smocking Tie belt at wasit Maxi length (57"HPS)