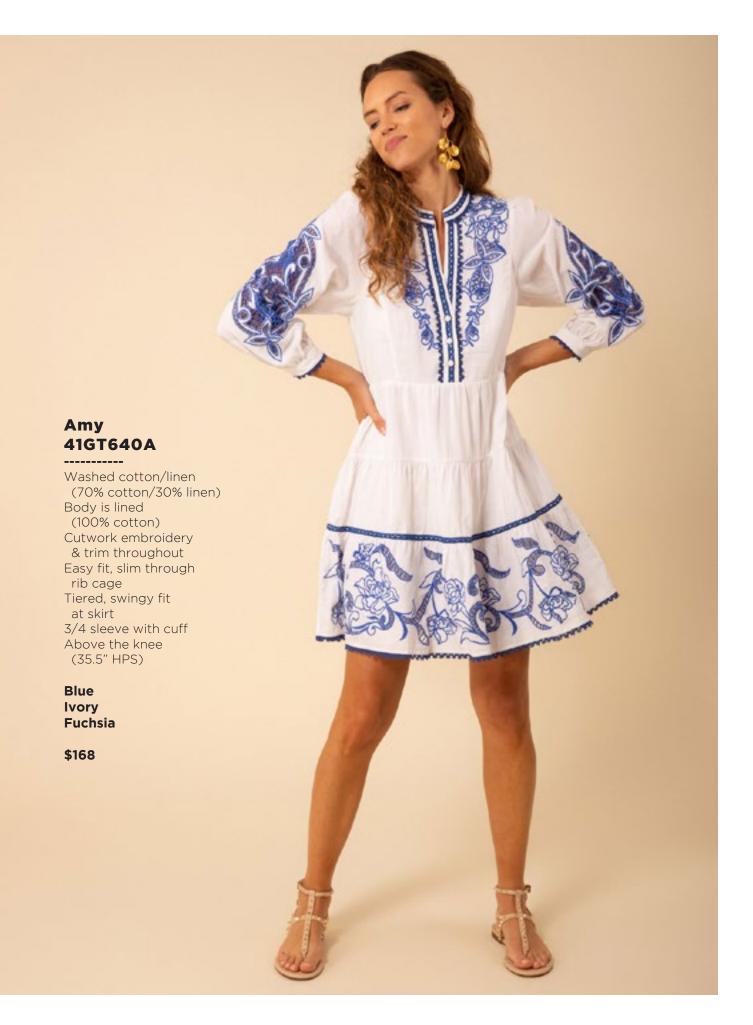

## Ruth 41GT642A

Washed cotton/linen (70% cotton/30% linen) Cutwork embroidery & trim throughout Body is lined (100% cotton) Buttons at front placcket are functional at top & bottom (zip at back to enter) Slim fit through body Voluminous tier at skirt Puff sleeve with elastic smocking Tie belt at wasit Maxi length (57"HPS)

Blue Ivory Fuchsia

Lightweight washed linen (100% linen) Long sleeve with tab to adjust length Pearlized snaps at front body & tab Low hip length with slits at sides

Blue Pink

\$78