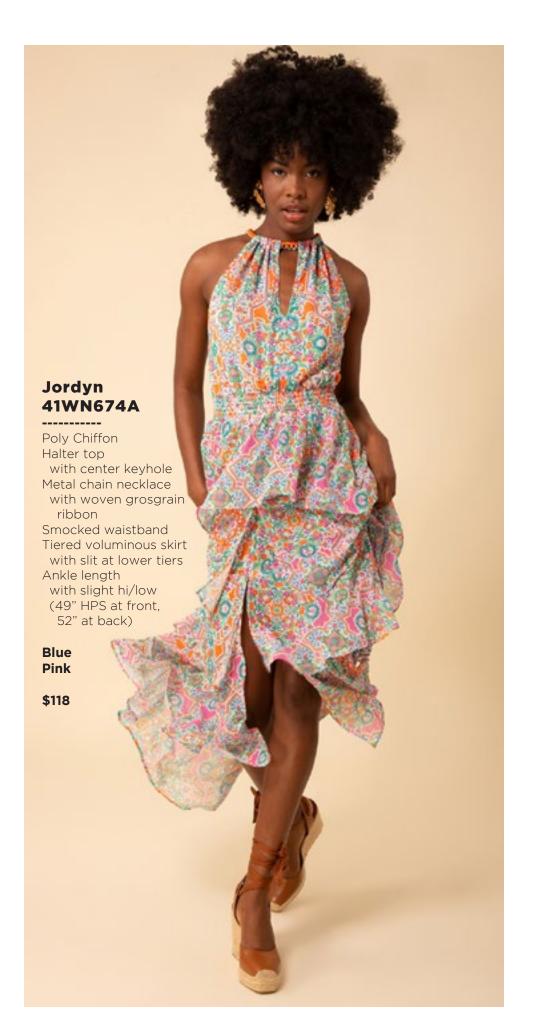

ester/
4% spandex)
Mesh lining
(95% nylon/8% spandex)
Slim fit through bodice
A-line skirt
with pleat at waist
3/4 balloon sleeve
with cuff
Above the knee length
(35.5" HPS)

Blue Pink





















## Ruth 41GT642A

Washed cotton/linen (70% cotton/30% linen) Cutwork embroidery & trim throughout Body is lined (100% cotton) Buttons at front placcket are functional at top & bottom (zip at back to enter) Slim fit through body Voluminous tier at skirt Puff sleeve with elastic smocking Tie belt at wasit Maxi length (57"HPS)

Blue Ivory Fuchsia















































Lightweight washed linen (100% linen) Long sleeve with tab to adjust length Pearlized snaps at front body & tab Low hip length with slits at sides

Blue Pink

\$78











































## Aubrey 41WN676A

Washed chiffon
(70% rayon/30% silk)
Challis lining
(100% Viscose)
Bodice with shirring detail
Short sleeve with pleating
Smocking at waist
Pockets at hips
Tier at lower skirt
Above the knee
(35.5" HPS)

Blue Pink

\$138

\*The fit of this bodice will be adjusted in production.



This book is a presentation of a selection of Hale Bob product and is correct at time of publication.

To view the entire collection of products including updates and additions. You can view product line sheets at halebob.com by logging into the "Merchant" section of our website.

Prices and products posted in this book are current at time of publication but are subject to change.

Sales Director

East Coast South East

Puerto Rico

Canada

Majors

Sales Executive

Mexico Central America