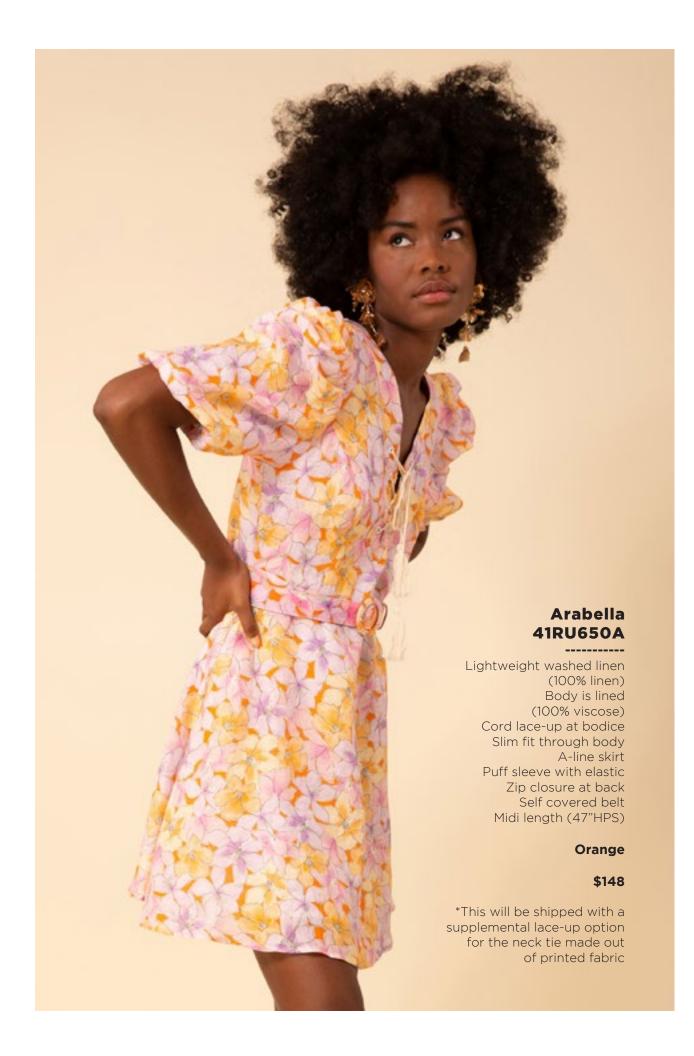

ets at front
Patch pockets at back
Shipped with 33" inseam
Deep hem to adjust length

Black Light blue wash Dark blue wash White





































## Brianna 41EV634L (Short length)

-----

Matte jersey
(96% polyester/
4% spandex)
Mesh lining
(95% nylon/8% spandex)
Slim fit through bodice
A-line skirt
with pleat at waist
3/4 balloon sleeve
with cuff
Above the knee length
(35.5" HPS)

Blue Pink





















## Ruth 41GT642A

Washed cotton/linen (70% cotton/30% linen) Cutwork embroidery & trim throughout Body is lined (100% cotton) Buttons at front placcket are functional at top & bottom (zip at back to enter) Slim fit through body Voluminous tier at skirt Puff sleeve with elastic smocking Tie belt at wasit Maxi length (57"HPS)

Blue Ivory Fuchsia















































Lightweight washed linen (100% linen) Long sleeve with tab to adjust length Pearlized snaps at front body & tab Low hip length with slits at sides

Blue Pink

\$78











































## Aubrey 41WN676A

Washed chiffon
(70% rayon/30% silk)
Challis lining
(100% Viscose)
Bodice with shirring detail
Short sleeve with pleating
Smocking at waist
Pockets at hips
Tier at lower skirt
Above the knee
(35.5" HPS)

Blue Pink

\$138

\*The fit of this bodice will be adjusted in production.



This book is a presentation of a selection of Hale Bob product and is correct at time of publication.

To view the entire collection of products including updates and additions. You can view product line sheets at halebob.com by logging into the "Merchant" secti