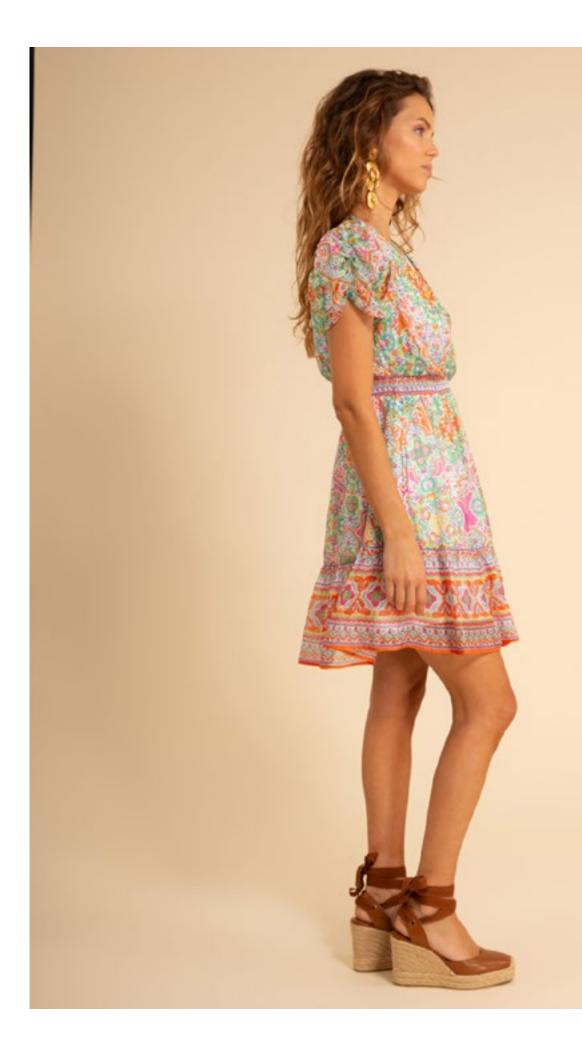

## Aubrey 41WN676A

Washed chiffon
(70% rayon/30% silk)
Challis lining
(100% Viscose)
Bodice with shirring detail
Short sleeve with pleating
Smocking at waist
Pockets at hips
Tier at lower skirt
Above the knee
(35.5" HPS)

Blue Pink

\$138

\*The fit of this bodice will be adjusted in production.

This book is a presentation of a selection of Hale Bob product and is correct at time of publication.

To view the entire collection of products including updates and additions. You can view product line sheets at halebob.com by logging into the "Merchant" section of our website.