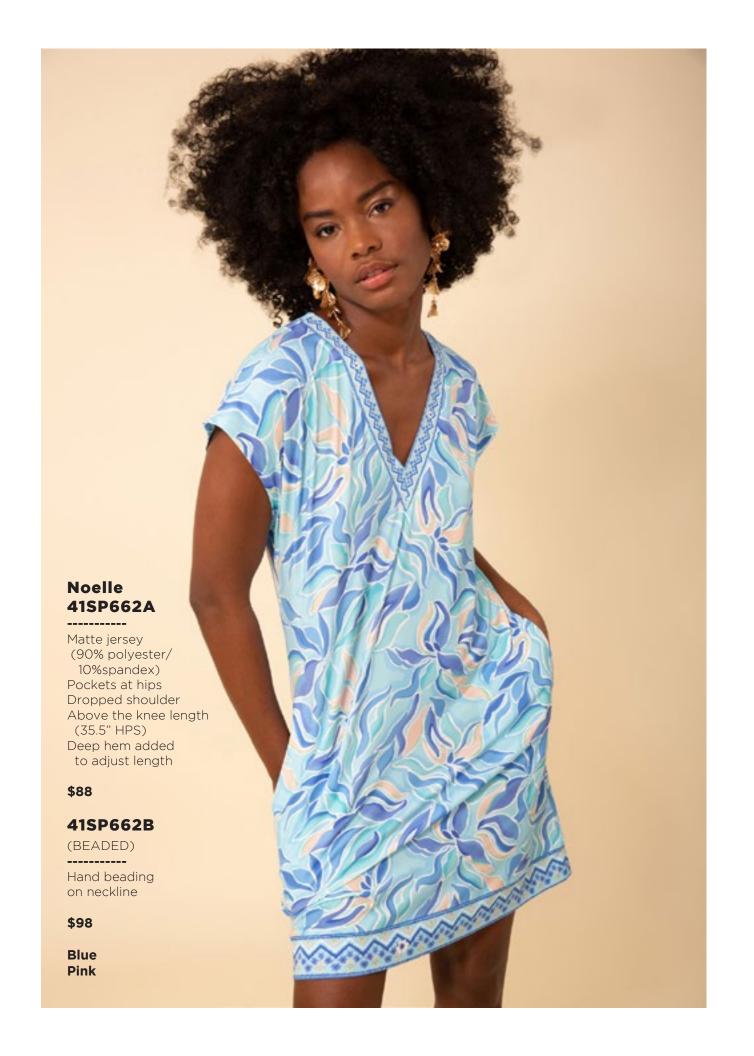

-----

Matte jersey
(96% polyester/
4% spandex)
Mesh lining
(95% nylon/8% spandex)
Slim fit through bodice
A-line skirt
with pleat at waist
3/4 balloon sleeve
with cuff
Above the knee length
(35.5" HPS)

Blue Pink





















## Ruth 41GT642A

Washed cotton/linen (70% cotton/30% linen) Cutwork embroidery & trim throughout Body is lined (100% cotton) Buttons at front placcket are functional at top & bottom (zip at back to enter) Slim fit through body Voluminous tier at skirt Puff sleeve with elastic smocking Tie belt at wasit Maxi length (57"HPS)

Blue Ivory Fuchsia















































Lightweight washed linen (100% linen) Long sleeve with tab to adjust length Pearlized snaps at front body & tab Low hip length with slits at sides

Blue Pink

\$78











































## Aubrey 41WN676A

Washed chiffon
(70% rayon/30% silk)
Challis lining
(100% Viscose)
Bodice with shirring detail
Short sleeve with pleating
Smocking at waist
Pockets at hips
Tier at lower skirt
Above the knee
(35.5" HPS)

Blue Pink

\$138

\*The fit of this bodice will be adjusted in production.



This book is a presentation of a selection of Hale Bob product and is correct at time of publication.

To view the entire collection of products including updates and additions. You can view product line sheets at halebob.com by logging into the "Merchant" section of our website.

Prices and products posted in this book are current at time of publication but are subject to change.

Sales Director

East Coast South East

Puerto Rico

Canada

Majors

Sales Exec