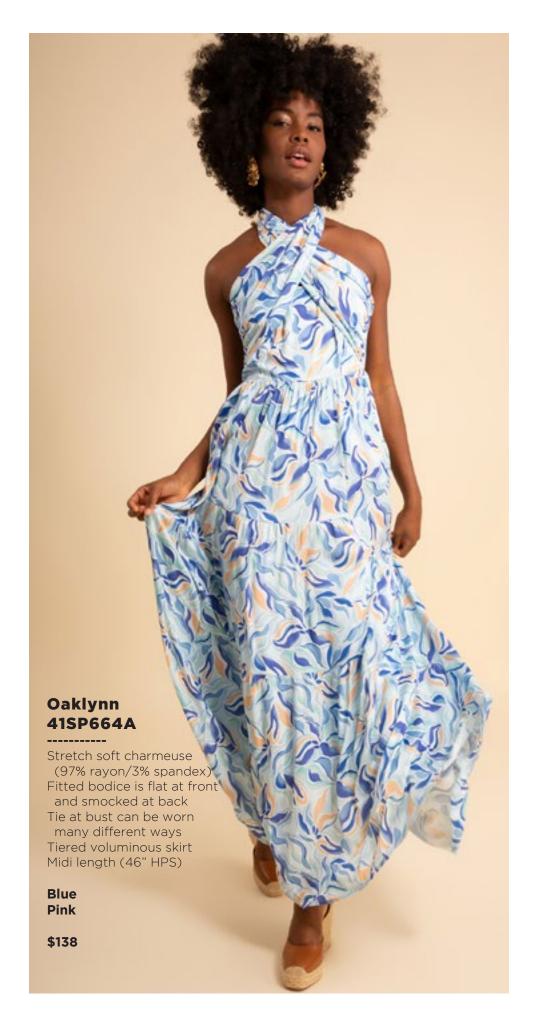

Blue Ivory Fuchsia

Lightweight washed linen (100% linen) Long sleeve with tab to adjust length Pearlized snaps at front body & tab Low hip length with slits at sides

Blue Pink

\$78