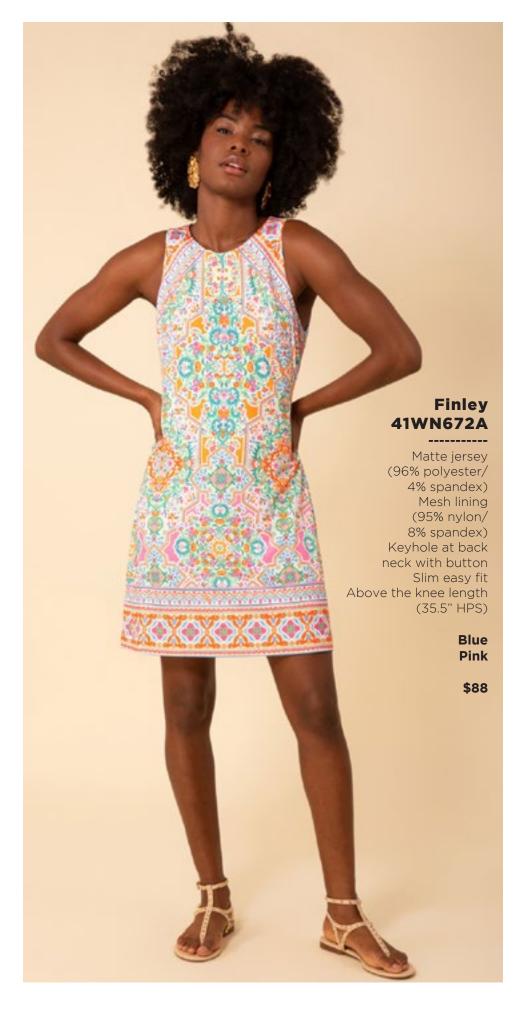

## Brianna 41EV634L (Short length)

-----

Matte jersey
(96% polyester/
4% spandex)
Mesh lining
(95% nylon/8% spandex)
Slim fit through bodice
A-line skirt
with pleat at waist
3/4 balloon sleeve
with cuff
Above the knee length
(35.5" HPS)

Blue Pink