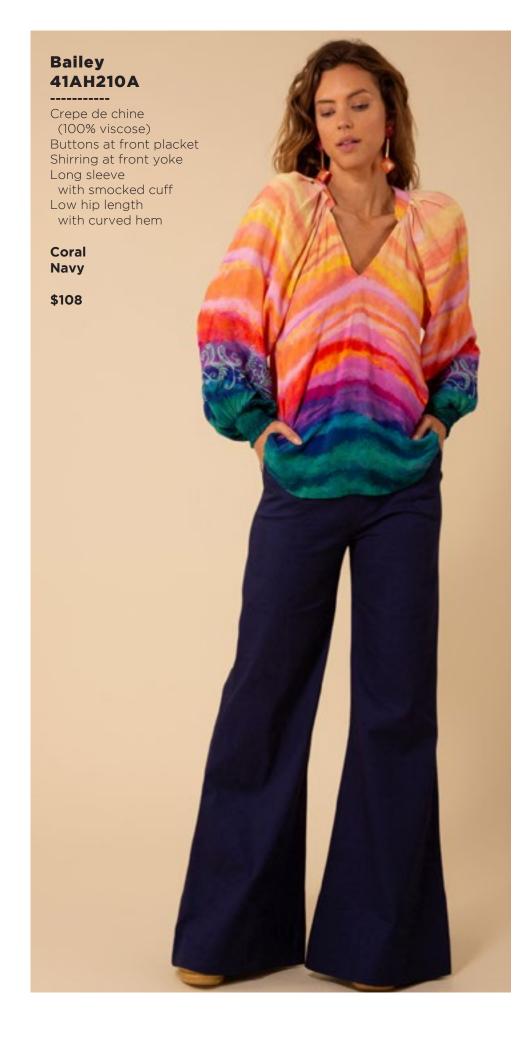

Blue Ivory Fuchsia

Lightweight washed linen (100% linen) Long sleeve with tab to adjust length Pearlized snaps at front body & tab Low hip length with slits at sides

Blue Pink

\$78