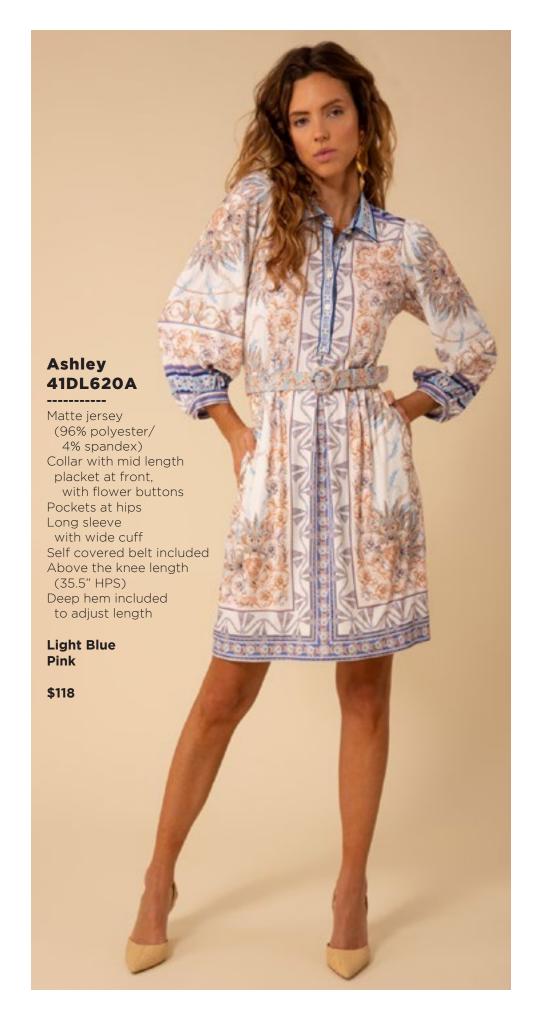

## Aubrey 41WN676A

Washed chiffon
(70% rayon/30% silk)
Challis lining
(100% Viscose)
Bodice with shirring detail
Short sleeve with pleating
Smocking at waist
Pockets at hips
Tier at lower skirt
Above the knee
(35.5" HPS)

Blue Pink

\$138

\*The fit of this bodice will be adjusted in production.

This book is a presentation of a selection of Hale Bob product and is correct at time of publication.

To view the entire collection of products including updates and additions. You can view product line sheets at halebob.com by logging into the "Merchant" section of our website.