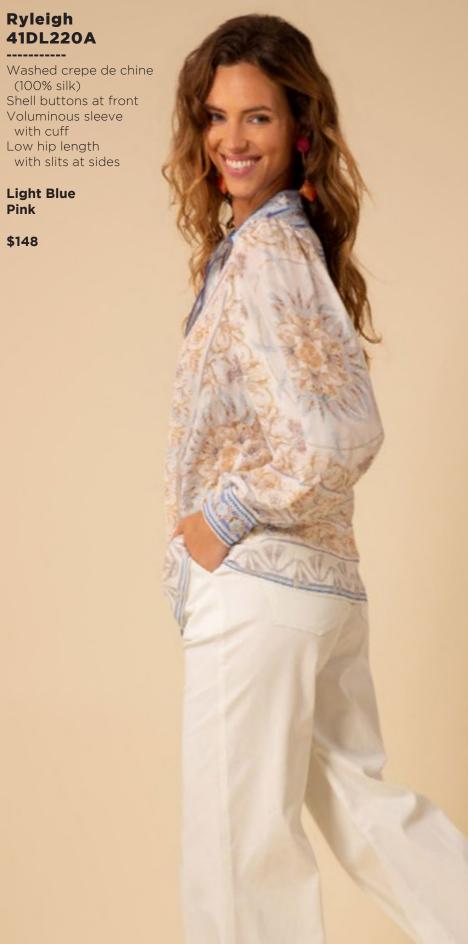

## Ryleigh 41DL220A

Washed crepe de chine (100% silk) Shell buttons at front Voluminous sleeve with cuff Low hip length with slits at sides

Pink