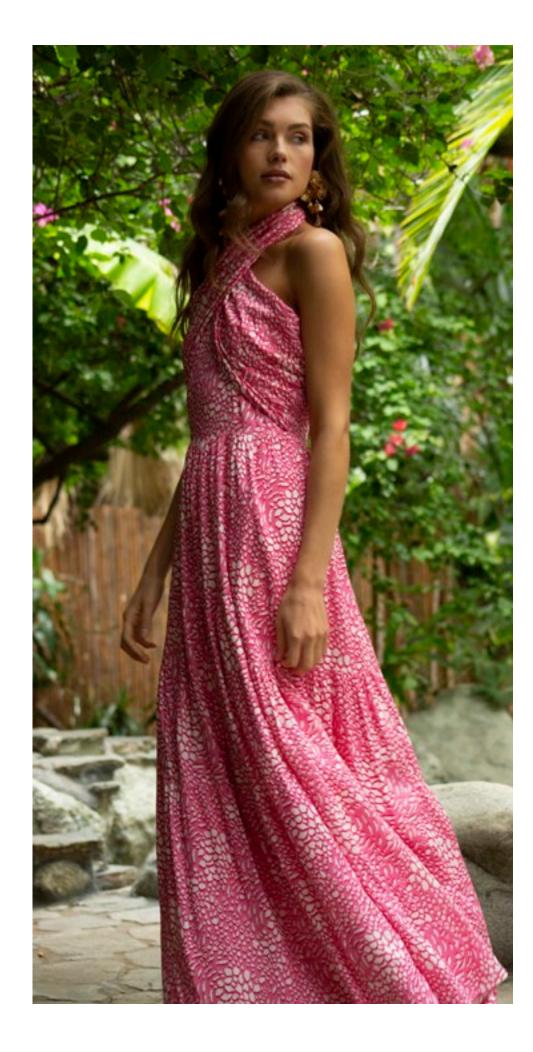

## Brianna 41EV634L (Short length)

-----

Matte jersey
(96% polyester/
4% spandex)
Mesh lining
(95% nylon/8% spandex)
Slim fit through bodice
A-line skirt
with pleat at waist
3/4 balloon sleeve
with cuff
Above the knee length
(35.5" HPS)

Blue Pink