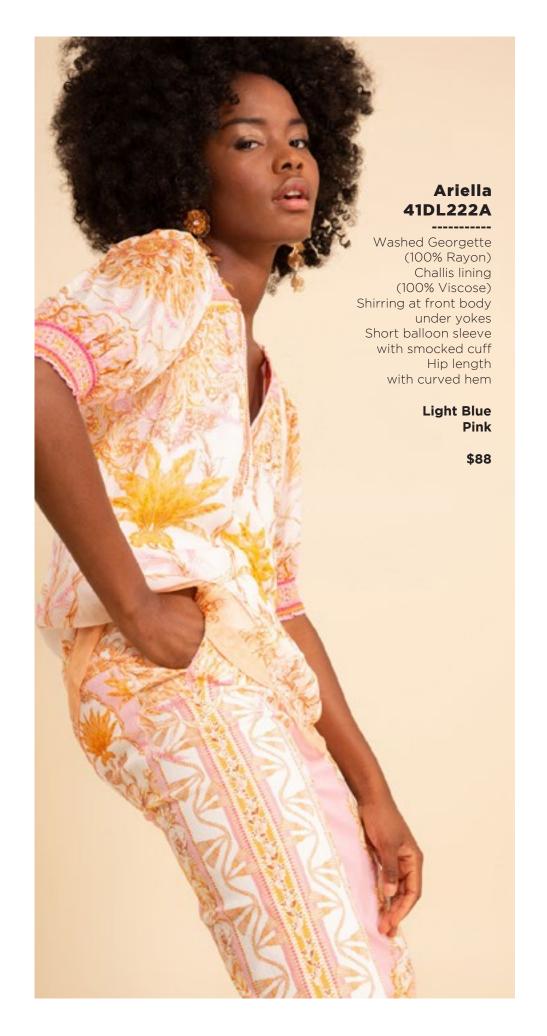

## Ryleigh 41DL220A

Washed crepe de chine (100% silk) Shell buttons at front Voluminous sleeve with cuff Low hip length with slits at sides

Pink







































## Blake ODEN510A

Made in the USA
Cotton stretch denim
High waisted fit
(12 3/8" rise including
waistband)
Wide leg with flare
Stitched pin tuck
Side pockets at front
Patch pockets at back
Shipped with 33" inseam
Deep hem to adjust length

Black Light blue wash Dark blue wash White





































## Brianna 41EV634L (Short length)

-----

Matte jersey
(96% polyester/
4% spandex)
Mesh lining
(95% nylon/8% spandex)
Slim fit through bodice
A-line skirt
with pleat at waist
3/4 balloon sleeve
with cuff
Above the knee length
(35.5" HPS)

Blue Pink





















## Ruth 41GT642A

Washed cotton/linen (70% cotton/30% linen) Cutwork embroidery & trim throughout Body is lined (100% cotton) Buttons at front placcket are functional at top &