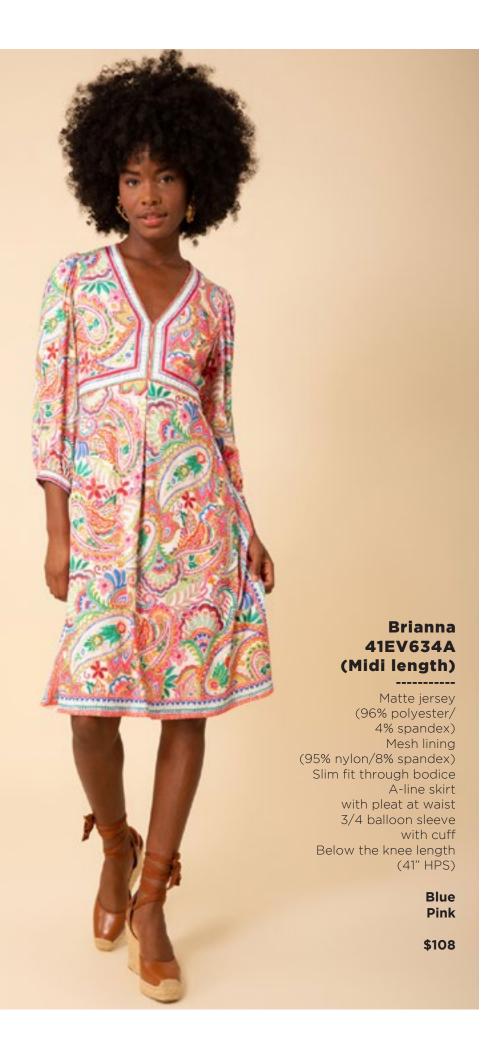

## Ryleigh 41DL220A

Washed crepe de chine (100% silk) Shell buttons at front Voluminous sleeve with cuff Low hip length with slits at sides

Pink







































## Blake ODEN510A

Made in the USA
Cotton stretch denim
High waisted fit
(12 3/8" rise including
waistband)
Wide leg with flare
Stitched pin tuck
Side pockets at front
Patch pockets at back
Shipped with 33" inseam
Deep hem to adjust length

Black Light blue wash Dark blue wash White





































## Brianna 41EV634L (Short length)

-----

Matte jersey
(96% polyester/
4% spandex)
Mesh lining
(95% nylon/8% spandex)
Slim fit through bodice
A-line skirt
with pleat at waist
3/4 balloon sleeve
with cuff
Above the knee length
(35.5" HPS)

Blue Pink





















## Ruth 41GT642A

Washed cotton/linen (70% cotton/30% linen) Cutwork embroidery & trim throughout Body is lined (100% cotton) Buttons at front placcket are functional at top & bottom (zip at back to enter) Slim fit through body Voluminous tier at skirt Puff sleeve with elastic smocking Tie belt at wasit Maxi length (57"HPS)

Blue Ivory Fuchsia















































Lightweight washed linen (100% linen) Long sleeve with tab to adjust length Pearlized snaps at front body & tab Low hip length with