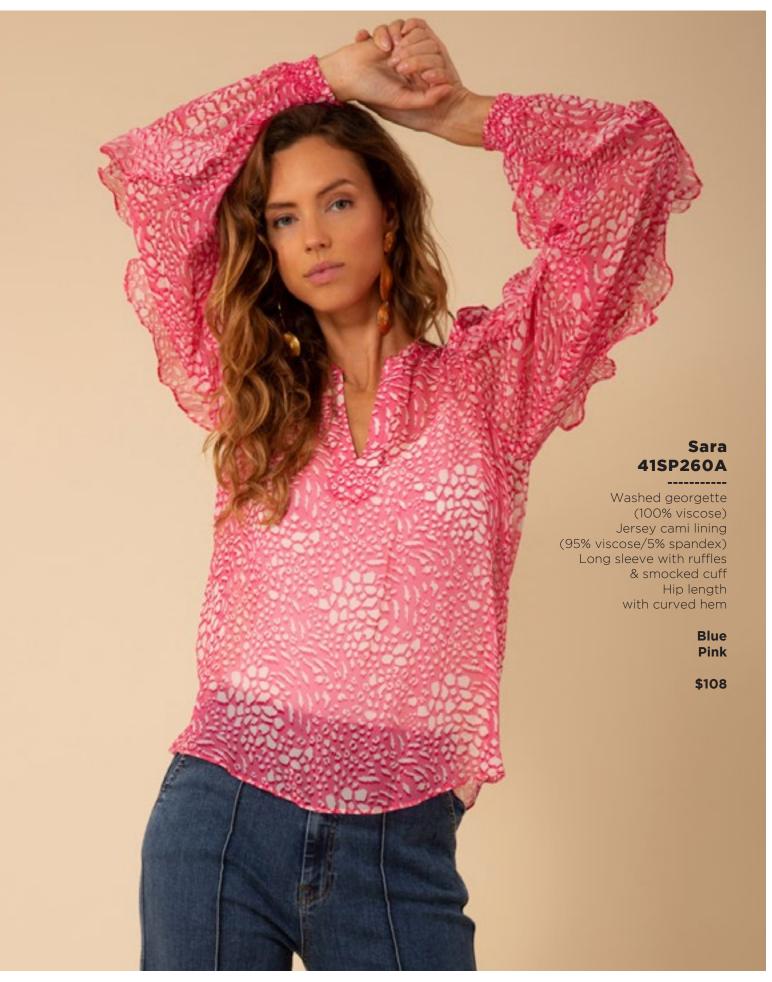

ts at back
Shipped with 33" inseam
Deep hem to adjust length

Black Light blue wash Dark blue wash White





































## Brianna 41EV634L (Short length)

-----

Matte jersey
(96% polyester/
4% spandex)
Mesh lining
(95% nylon/8% spandex)
Slim fit through bodice
A-line skirt
with pleat at waist
3/4 balloon sleeve
with cuff
Above the knee length
(35.5" HPS)

Blue Pink





















## Ruth 41GT642A

Washed cotton/linen (70% cotton/30% linen) Cutwork embroidery & trim throughout Body is lined (100% cotton) Buttons at front placcket are functional at top & bottom (zip at back to enter) Slim fit through body Voluminous tier at skirt Puff sleeve with elastic smocking Tie belt at wasit Maxi length (57"HPS)

Blue Ivory Fuchsia















































Lightweight washed linen (100% linen) Long sleeve with tab to adjust length Pearlized snaps at front body & tab Low hip length with slits at sides

Blue Pink

\$78











































## Aubrey 41WN676A

Washed chiffon
(70% rayon/30% silk)
Challis lining
(100% Viscose)
Bodice with shirring detail
Short sleeve with pleating
Smocking at waist
Pockets at hips
Tier at lower skirt
Above the knee
(35.5" HPS)

Blue Pink

\$138

\*The fit of this bodice will be adjusted in production.



This book is a presentation of a selection of Hale Bob product and is correct at time of publication.

To view the entire collection of products including updates and additions. You can view product line sheets at halebob.com by logging into the "Merchant" section of our website.

Pric