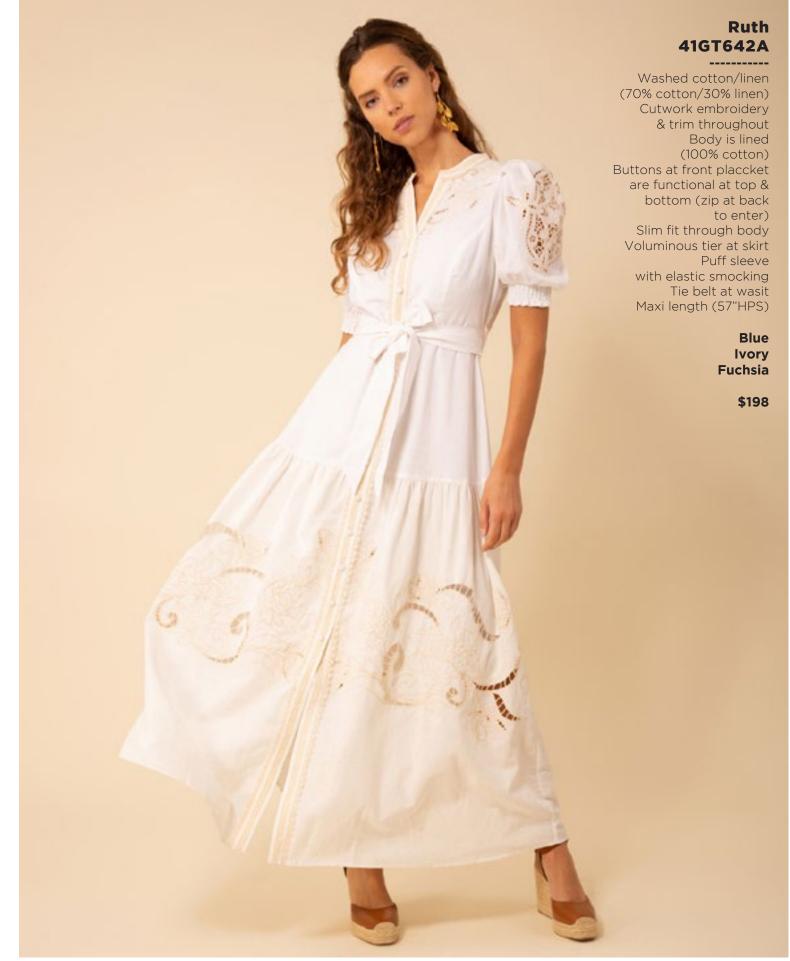

## Ruth 41GT642A

Washed cotton/linen (70% cotton/30% linen) Cutwork embroidery & trim throughout Body is lined (100% cotton) Buttons at front placcket are functional at top & bottom (zip at back to enter) Slim fit through body Voluminous tier at skirt Puff sleeve with elastic smocking Tie belt at wasit Maxi length (57"HPS)

Blue Ivory Fuchsia

Lightweight washed linen (100% linen) Long sleeve with tab to adjust length Pearlized snaps at front body & tab Low hip length with slits at sides

Blue Pink

\$78