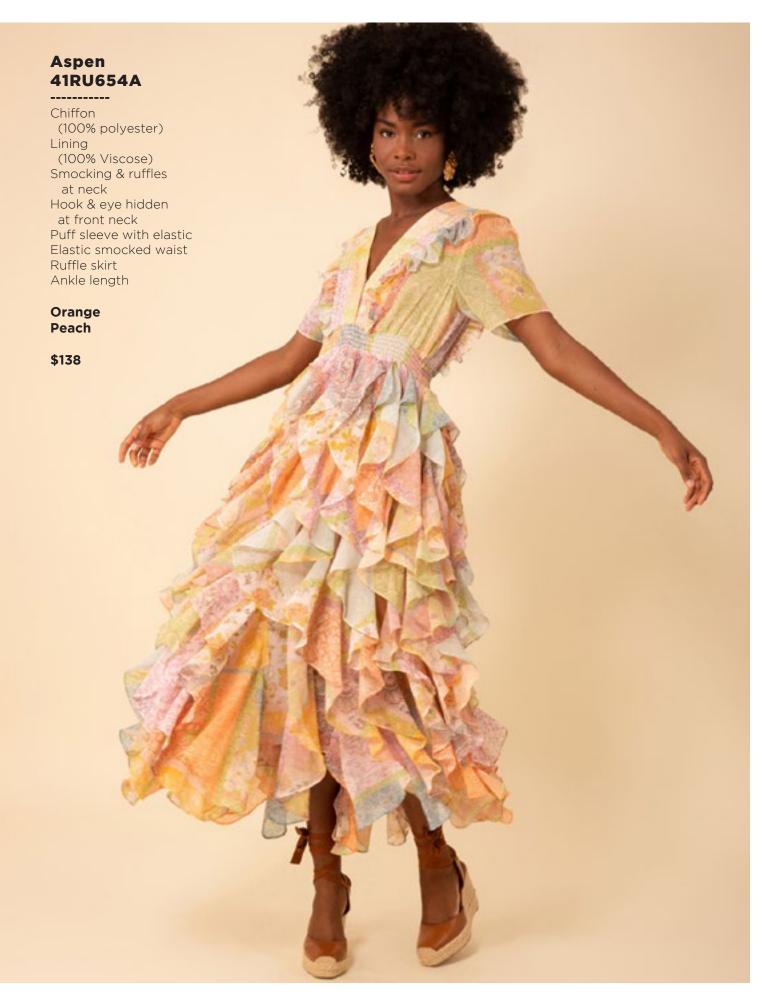

ch pockets at back
Shipped with 33" inseam
Deep hem to adjust length

Black Light blue wash Dark blue wash White





































## Brianna 41EV634L (Short length)

-----

Matte jersey
(96% polyester/
4% spandex)
Mesh lining
(95% nylon/8% spandex)
Slim fit through bodice
A-line skirt
with pleat at waist
3/4 balloon sleeve
with cuff
Above the knee length
(35.5" HPS)

Blue Pink





















## Ruth 41GT642A

Washed cotton/linen (70% cotton/30% linen) Cutwork embroidery & trim throughout Body is lined (100% cotton) Buttons at front placcket are functional at top & bottom (zip at back to enter) Slim fit through body Voluminous tier at skirt Puff sleeve with elastic smocking Tie belt at wasit Maxi length (57"HPS)

Blue Ivory Fuchsia















































Lightweight washed linen (100% linen) Long sleeve with tab to adjust length Pearlized snaps at front body & tab Low hip length with slits at sides

Blue Pink

\$78











































## Aubrey 41WN676A

Washed chiffon
(70% rayon/30% silk)
Challis lining
(100% Viscose)
Bodice with shirring detail
Short sleeve with pleating
Smocking at waist
Pockets at hips
Tier at lower skirt
Above the knee
(35.5" HPS)

Blue Pink

\$138

\*The fit of this bodice will be adjusted in production.



This book is a presentation of a selection of Hale Bob product and is correct at time of publication.

To view the entire collection of products including updates and additions. You can view product line sheets at halebob.com by logging into the "Merchant" section of our websit