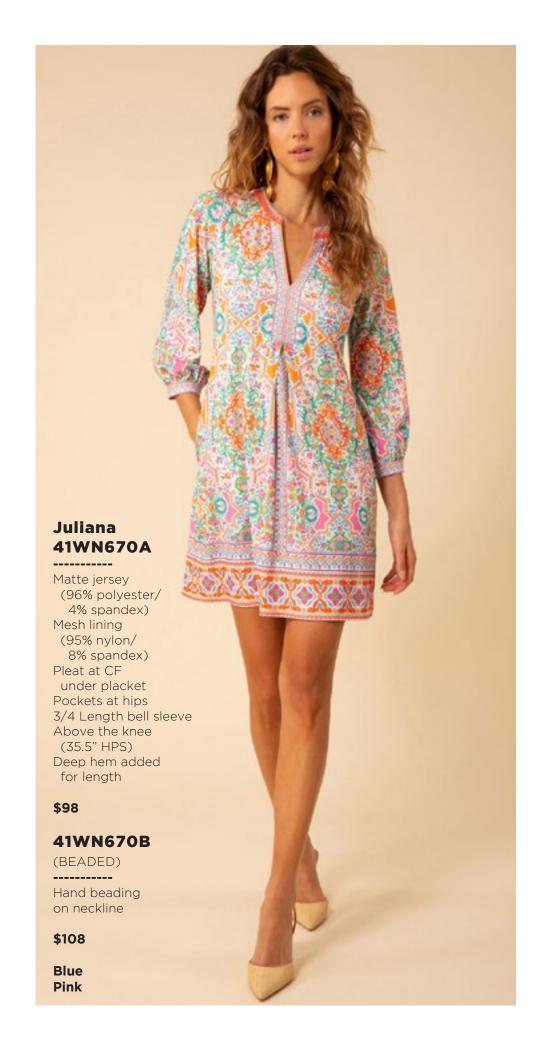

96% polyester/
4% spandex)
Mesh lining
(95% nylon/8% spandex)
Slim fit through bodice
A-line skirt
with pleat at waist
3/4 balloon sleeve
with cuff
Above the knee length
(35.5" HPS)

Blue Pink





















## Ruth 41GT642A

Washed cotton/linen (70% cotton/30% linen) Cutwork embroidery & trim throughout Body is lined (100% cotton) Buttons at front placcket are functional at top & bottom (zip at back to enter) Slim fit through body Voluminous tier at skirt Puff sleeve with elastic smocking Tie belt at wasit Maxi length (57"HPS)

Blue Ivory Fuchsia















































Lightweight washed linen (100% linen) Long sleeve with tab to adjust length Pearlized snaps at front body & tab Low hip length with slits at sides

Blue Pink

\$78











































## Aubrey 41WN676A

Washed chiffon
(70% rayon/30% silk)
Challis lining
(100% Viscose)
Bodice with shirring detail
Short sleeve with pleating
Smocking at waist
Pockets at hips
Tier at lower skirt
Above the knee
(35.5" HPS)

Blue Pink

\$138

\*The fit of this bodice will be adjusted in production.



This book is a presentation of a selection of Hale Bob product and is correct at time of publication.

To view the entire collection of products including updates and additions. You can view product line sheets at halebob.com by logging into the "Merchant" section of our website.

Prices and products posted in this book are current at time of publication but are subject to change.

Sales Director

East Coast South East

Puerto Rico

Canada

Majors

Sales Executive

Mexico Central