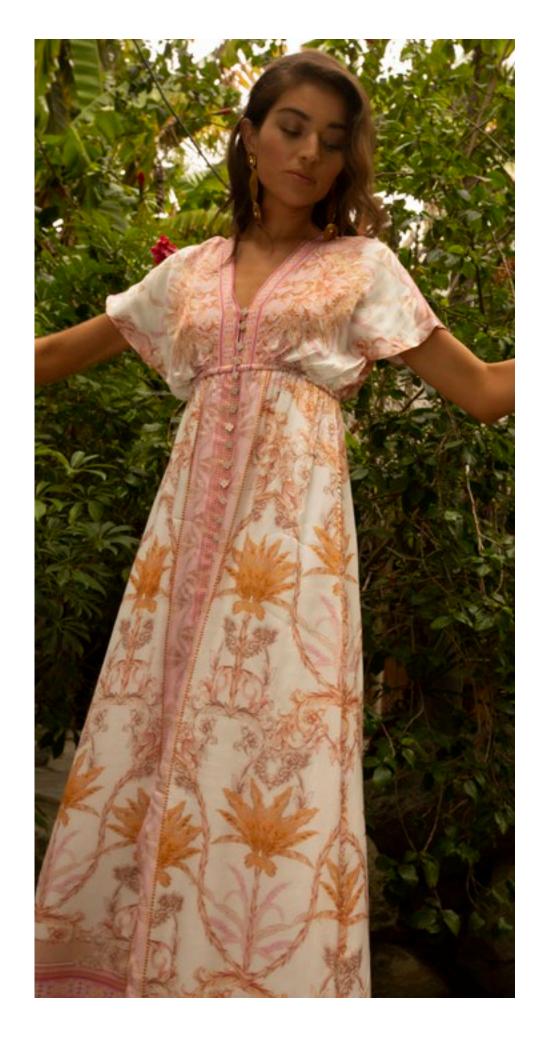

## Ryleigh 41DL220A

Washed crepe de chine (100% silk) Shell buttons at front Voluminous sleeve with cuff Low hip length with slits at sides

Pink







































## Blake ODEN510A

Made in the USA
Cotton stretch denim
High waisted fit
(12 3/8" rise including
waistband)
Wide leg with flare
Stitched pin tuck
Side pockets at front
Patch pockets at back
Shipped with 33" inseam
Deep hem to adjust length

Black Light blue wash Dark blue wash White





































## Brianna 41EV634L (Short length)

-----

Matte jersey
(96% polyester/
4% spandex)
Mesh lining
(95% nylon/8% spandex)
Slim fit through bodice
A-line skirt
with pleat at waist
3/4 balloon sleeve
with cuff
Above the knee length
(35.5" HPS)

Blue Pink





















## Ruth 41GT642A

Washed cotton/linen (70% cotton/30% linen) Cutwork embroidery & trim throughout Body is lined (100% cotton) Buttons at front placcket are functional at top & bottom (zip at back to