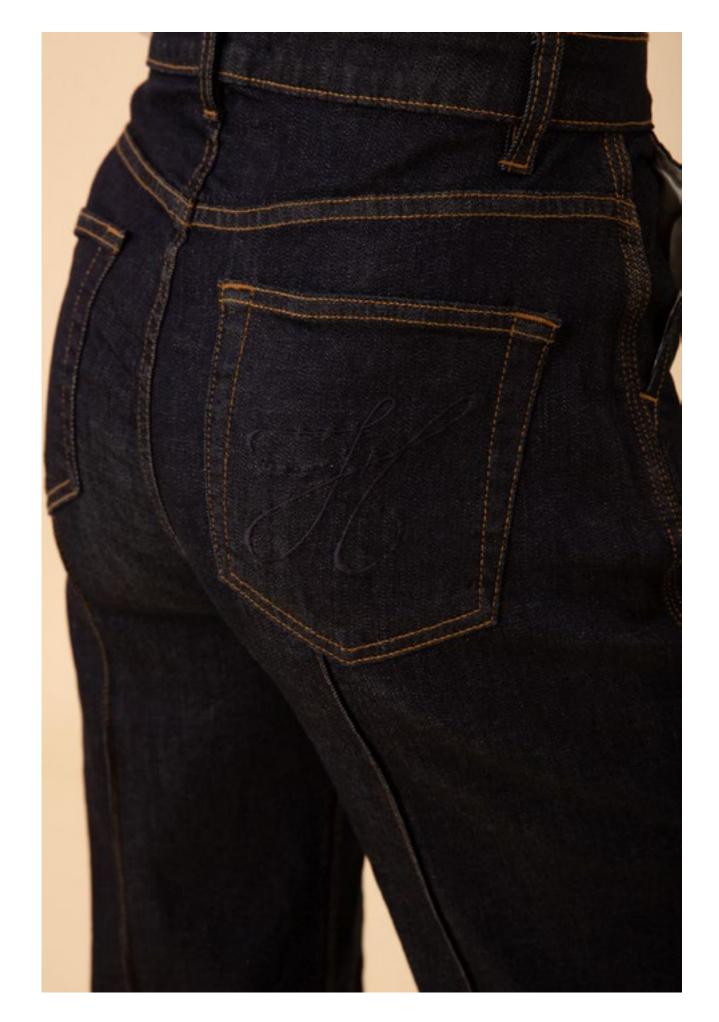

## Blake ODEN510A

Made in the USA
Cotton stretch denim
High waisted fit
(12 3/8" rise including
waistband)
Wide leg with flare
Stitched pin tuck
Side pockets at front
Patch pockets at back
Shipped with 33" inseam
Deep hem to adjust length

Black Light blue wash Dark blue wash White