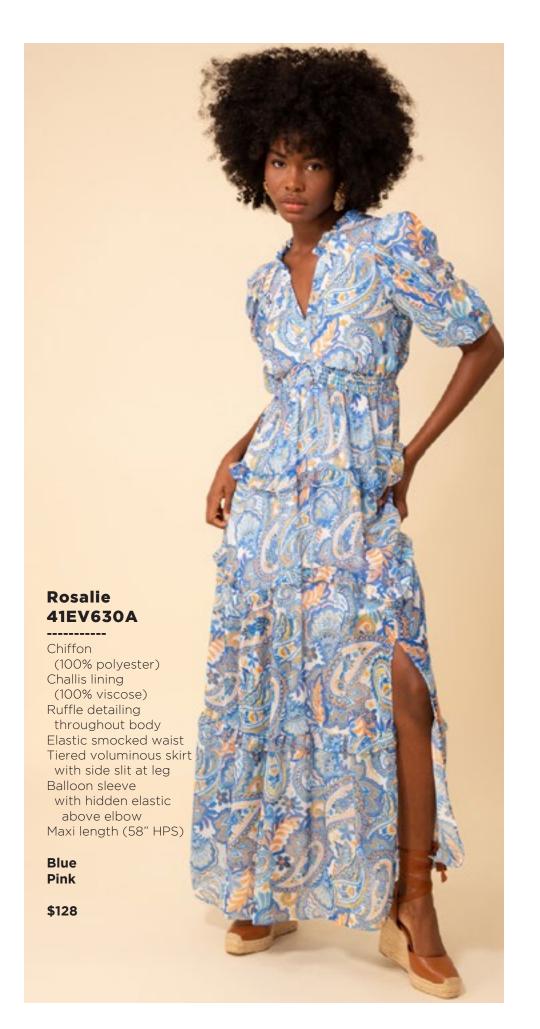

## Ryleigh 41DL220A

Washed crepe de chine (100% silk) Shell buttons at front Voluminous sleeve with cuff Low hip length with slits at sides

Pink







































## Blake ODEN510A

Made in the USA
Cotton stretch denim
High waisted fit
(12 3/8" rise including
waistband)
Wide leg with flare
Stitched pin tuck
Side pockets at front
Patch pockets at back
Shipped with 33" inseam
Deep hem to adjust length

Black Light blue wash Dark blue wash White





































## Brianna 41EV634L (Short length)

-----

Matte jersey
(96% polyester/
4% spandex)
Mesh lining
(95% nylon/8% spandex)
Slim fit through bodice
A-line skirt
with pleat at waist
3/4 balloon sleeve
with cuff
Above the knee length
(35.5" HPS)

Blue Pink





















## Ruth 41GT642A

Washed cotton/linen (70% cotton/30% linen) Cutwork embroidery & trim throughout Body is lined (100% cotton) Buttons at front placcket are functional at top & bottom (zip at back to enter) Slim fit through body Voluminous tier at skirt Puff sleeve with elastic smocking Tie belt at wasit Maxi length (57"HPS)

Blue Ivory Fuchsia















































Lightweight washed linen (100% linen) Long sleeve with tab to adjust length Pearlized snaps at front body & tab Low hip le