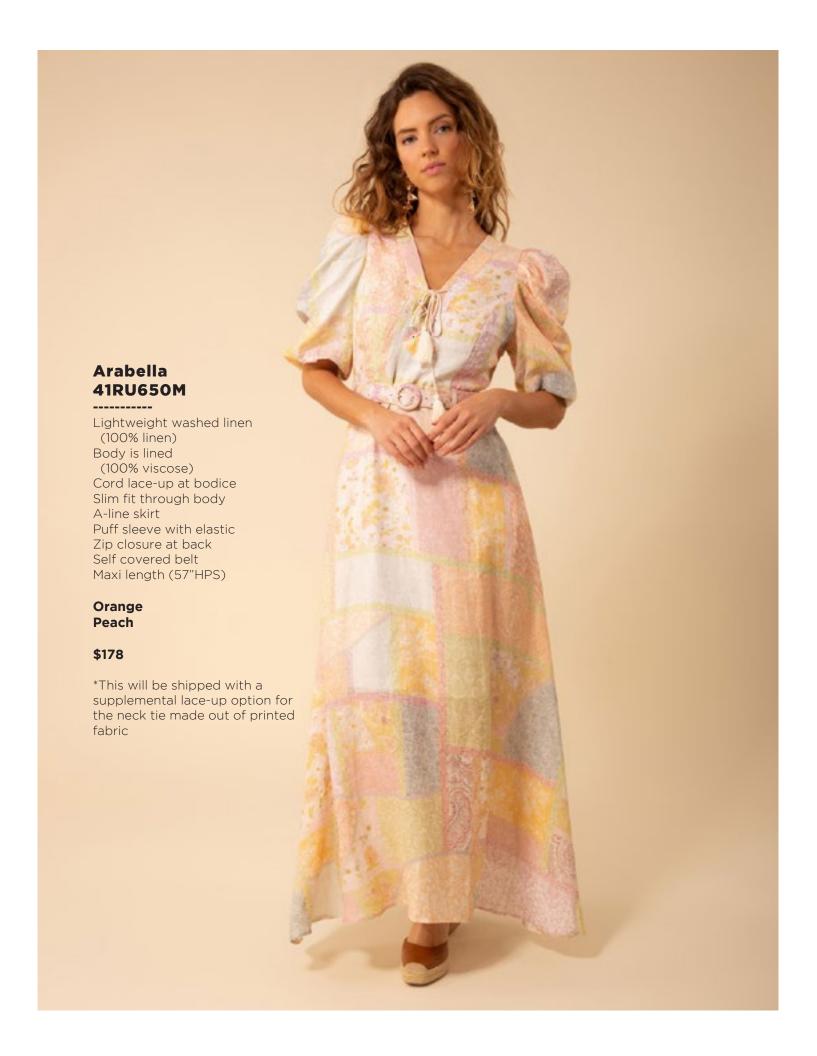

## Ruth 41GT642A

Washed cotton/linen (70% cotton/30% linen) Cutwork embroidery & trim throughout Body is lined (100% cotton) Buttons at front placcket are functional at top & bottom (zip at back to enter) Slim fit through body Voluminous tier at skirt Puff sleeve with elastic smocking Tie belt at wasit Maxi length (57"HPS)