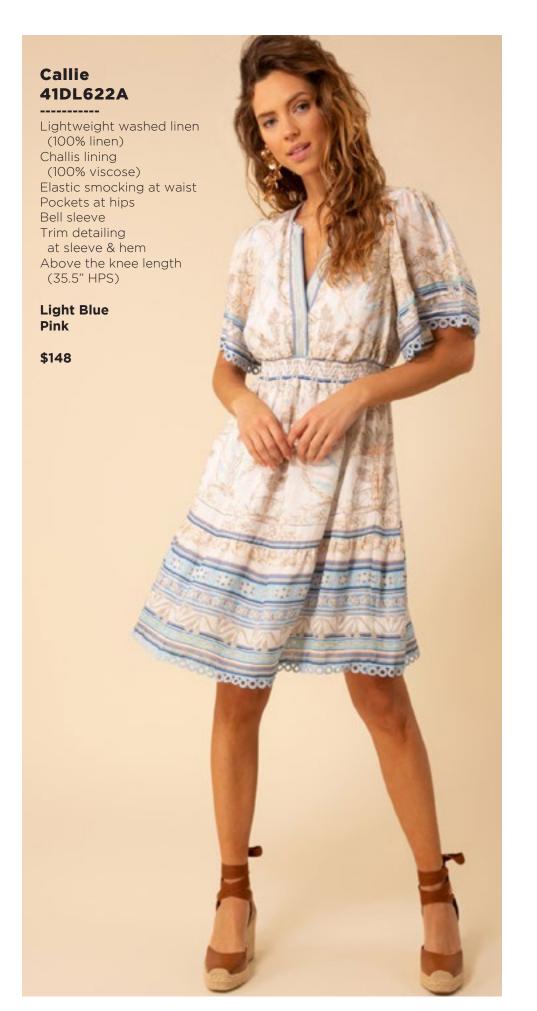

## Ryleigh 41DL220A

Washed crepe de chine (100% silk) Shell buttons at front Voluminous sleeve with cuff Low hip length with slits at sides

Pink







































## Blake ODEN510A

Made in the USA
Cotton stretch denim
High waisted fit
(12 3/8" rise including
waistband)
Wide leg with flare
Stitched pin tuck
Side pockets at front
Patch pockets at back
Shipped with 33" inseam
Deep hem to adjust length

Black Light blue wash Dark blue wash White





































## Brianna 41EV634L (Short length)

-----

Matte jersey
(96% polyester/
4% spandex)
Mesh lining
(95% nylon/8% spandex)
Slim fit through bodice
A-line skirt
with pleat at waist
3/4 balloon sleeve
with cuff
Above the knee length
(35.5" HPS)

Blue Pink





















## Ruth 41GT642A

Washed cotton/linen (70% cotton/30% linen) Cutwork embroidery & trim throughout Body is lined (100% cotton) Buttons at front placcket are functional at top & bottom (zip at bac