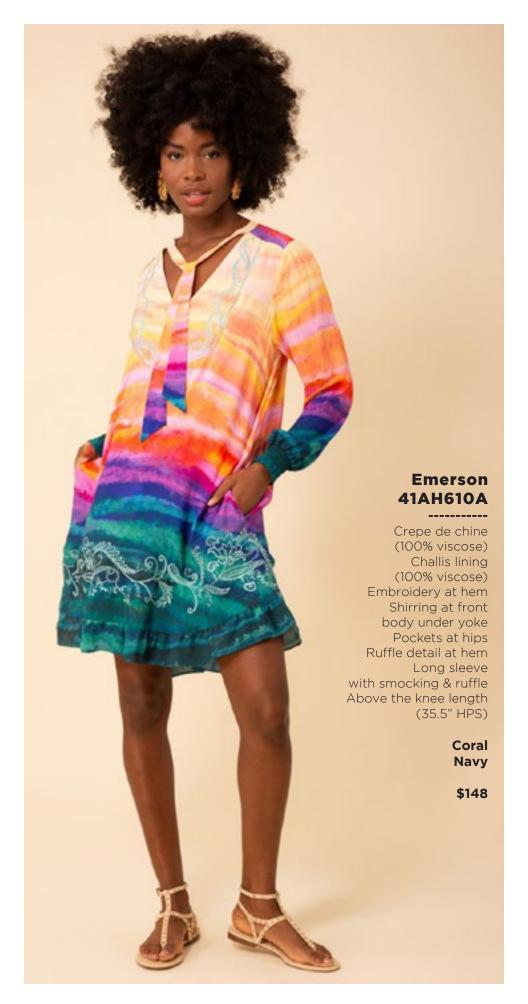

## Ryleigh 41DL220A

Washed crepe de chine (100% silk) Shell buttons at front Voluminous sleeve with cuff Low hip length with slits at sides

Pink







































## Blake ODEN510A

Made in the USA
Cotton stretch denim
High waisted fit
(12 3/8" rise including
waistband)
Wide leg with flare
Stitched pin tuck
Side pockets at front
Patch pockets at back
Shipped with 33" inseam
Deep hem to adjust length

Black Light blue wash Dark blue wash White





































## Brianna 41EV634L (Short length)

-----

Matte jersey
(96% polyester/
4% spandex)
Mesh lining
(95% nylon/8% spandex)
Slim fit through bodice
A-line skirt
with pleat at waist
3/4 balloon sleeve
with cuff
Above the knee length
(35.5" HPS)

Blue Pink





















## Ruth 41