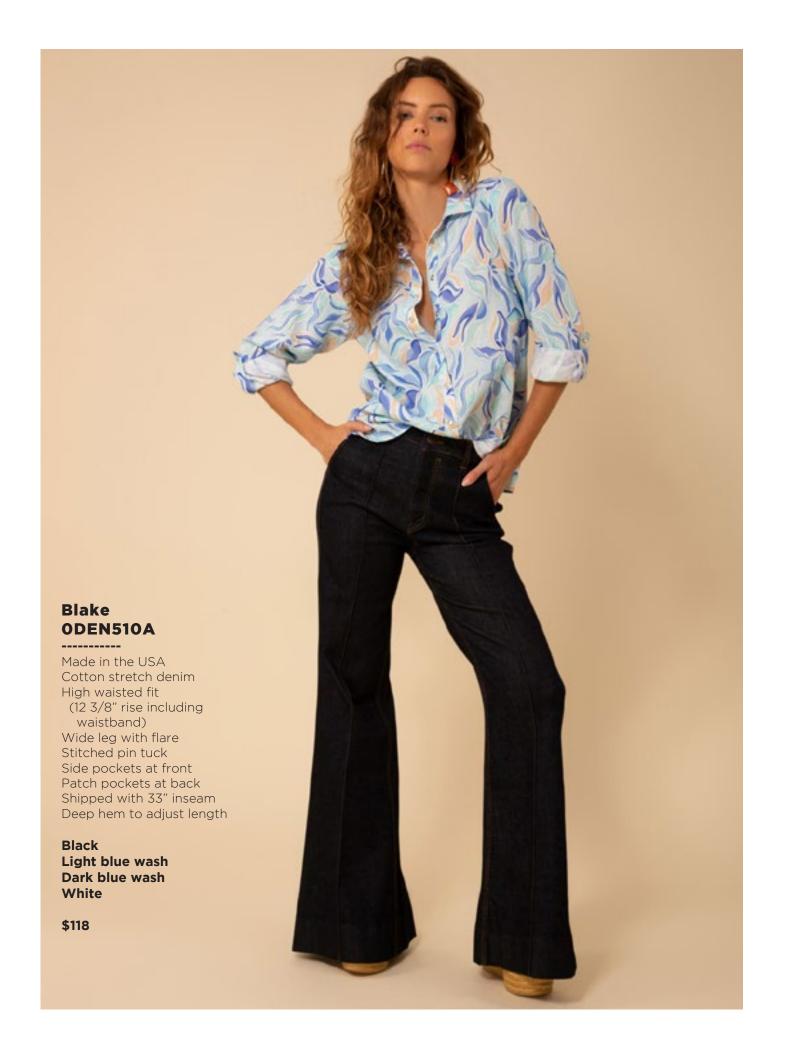

## Blake ODEN510A

Made in the USA
Cotton stretch denim
High waisted fit
(12 3/8" rise including
waistband)
Wide leg with flare
Stitched pin tuck
Side pockets at front
Patch pockets at back
Shipped with 33" inseam
Deep hem to adjust length

Black Light blue wash Dark blue wash White