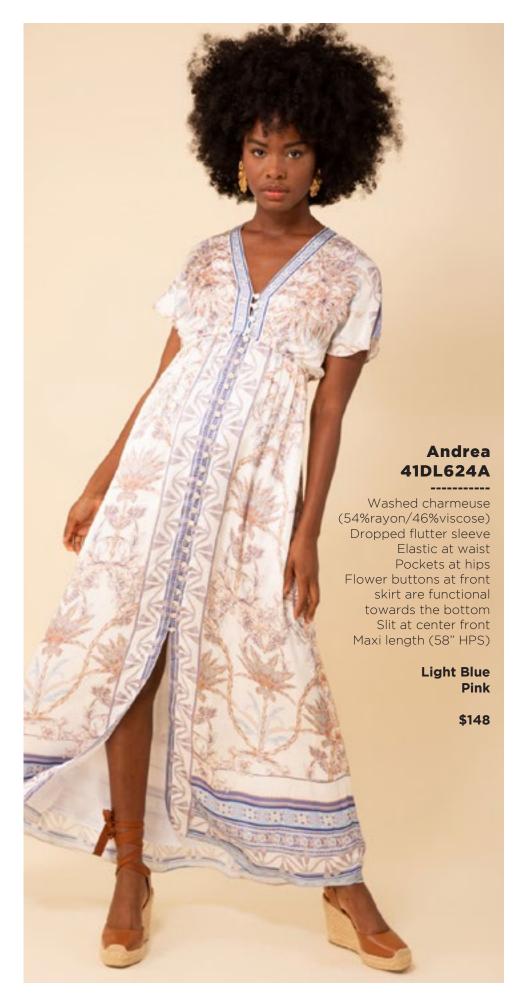

## Ryleigh 41DL220A

Washed crepe de chine (100% silk) Shell buttons at front Voluminous sleeve with cuff Low hip length with slits at sides

Pink







































## Blake ODEN510A

Made in the USA
Cotton stretch denim
High waisted fit
(12 3/8" rise including
waistband)
Wide leg with flare
Stitched pin tuck
Side pockets at front
Patch pockets at back
Shipped with 33" inseam
Deep hem to adjust length

Black Light blue wash Dark blue wash White





































## Brianna 41EV634L (Short length)

-----

Matte jersey
(96% polyester/
4% spandex)
Mesh lining
(95% nylon/8% spandex)
Slim fit through bodice
A-line skirt
with pleat at waist
3/4 balloon sleeve
with cuff
Above the knee length
(35.5" HPS)

Blue Pink





















## Ruth 41GT642A

Washed cotton/linen (70% cotton/30% linen) Cutwork embroidery & trim throughout Body is lined (100% cotton) Buttons at front placcket are functional at top & bottom (zip at back to e