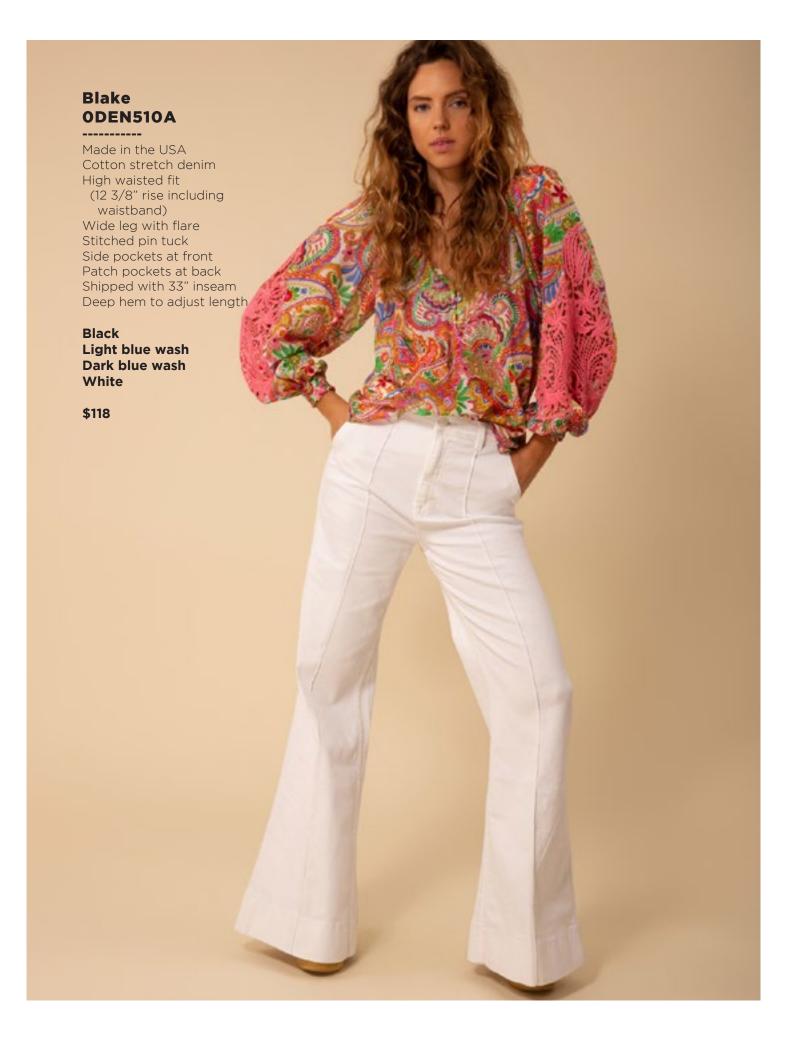

## Blake ODEN510A

Made in the USA
Cotton stretch denim
High waisted fit
(12 3/8" rise including
waistband)
Wide leg with flare
Stitched pin tuck
Side pockets at front
Patch pockets at back
Shipped with 33" inseam
Deep hem to adjust length

Black Light blue wash Dark blue wash White