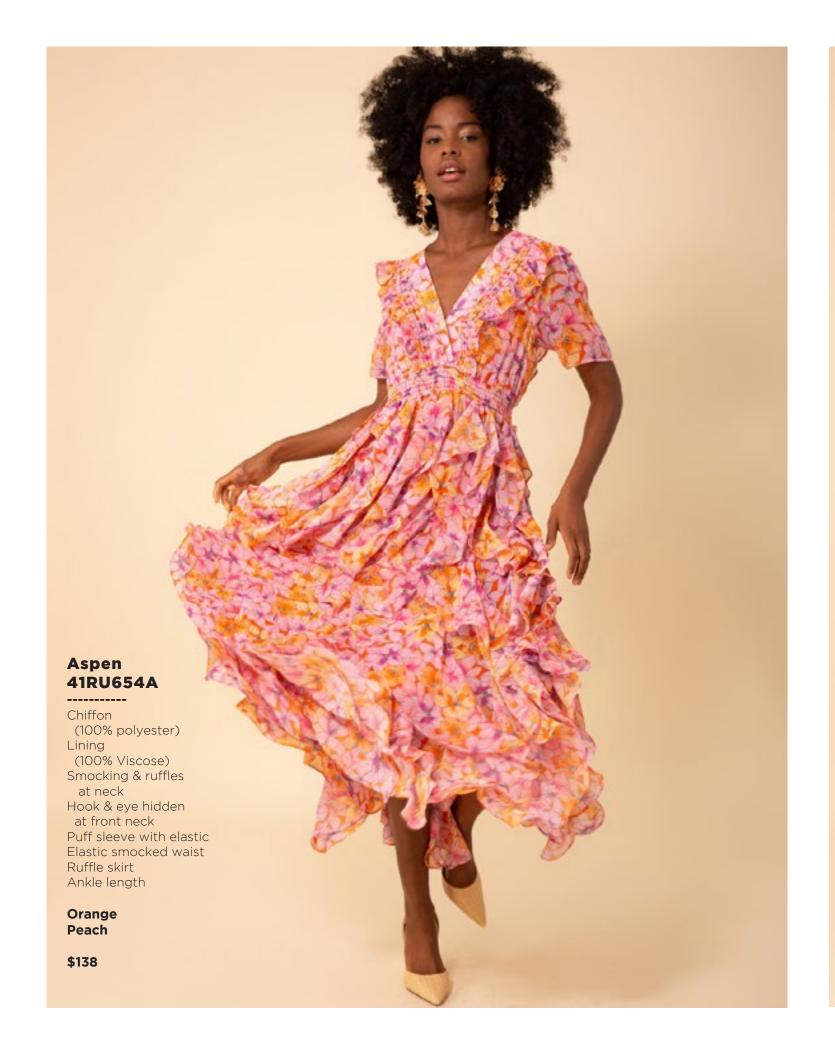

atch pockets at back
Shipped with 33" inseam
Deep hem to adjust length

Black Light blue wash Dark blue wash White





































## Brianna 41EV634L (Short length)

-----

Matte jersey
(96% polyester/
4% spandex)
Mesh lining
(95% nylon/8% spandex)
Slim fit through bodice
A-line skirt
with pleat at waist
3/4 balloon sleeve
with cuff
Above the knee length
(35.5" HPS)

Blue Pink





















## Ruth 41GT642A

Washed cotton/linen (70% cotton/30% linen) Cutwork embroidery & trim throughout Body is lined (100% cotton) Buttons at front placcket are functional at top & bottom (zip at back to enter) Slim fit through body Voluminous tier at skirt Puff sleeve with elastic smocking Tie belt at wasit Maxi length (57"HPS)

Blue Ivory Fuchsia















































Lightweight washed linen (100% linen) Long sleeve with tab to adjust length Pearlized snaps at front body & tab Low hip length with slits at sides

Blue Pink

\$78











































## Aubrey 41WN676A

Washed chiffon
(70% rayon/30% silk)
Challis lining
(100% Viscose)
Bodice with shirring detail
Short sleeve with pleating
Smocking at waist
Pockets at hips
Tier at lower skirt
Above the knee
(35.5" HPS)

Blue Pink

\$138

\*The fit of this bodice will be adjusted in production.



This book is a presentation of a selection of Hale Bob product and is correct at time of publication.

To view the entire collection of products including updates and additions. You can view product line sheets at halebob.com by logging into the "Merchant" section of our webs