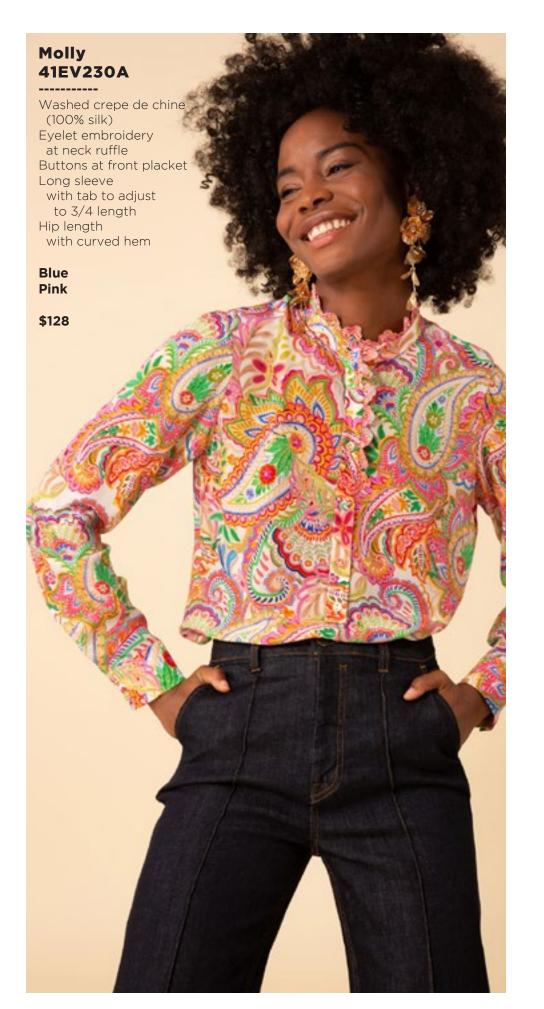

## Ryleigh 41DL220A

Washed crepe de chine (100% silk) Shell buttons at front Voluminous sleeve with cuff Low hip length with slits at sides

Pink







































## Blake ODEN510A

Made in the USA
Cotton stretch denim
High waisted fit
(12 3/8" rise including
waistband)
Wide leg with flare
Stitched pin tuck
Side pockets at front
Patch pockets at back
Shipped with 33" inseam
Deep hem to adjust length

Black Light blue wash Dark blue wash White





































## Brianna 41EV634L (Short length)

-----

Matte jersey
(96% polyester/
4% spandex)
Mesh lining
(95% nylon/8% spandex)
Slim fit through bodice
A-line skirt
with pleat at waist
3/4 balloon sleeve
with cuff
Above the knee length
(35.5" HPS)

Blue Pink





















## Ruth 41GT642A

Washed cotton/linen (70% cotton/30% linen) Cutwork embroidery & trim throughout Body is lined (100% cotton) Buttons at front placcket are functional at top & bottom (zip at back to enter) Slim fit through body Voluminous tier at skirt Puff sleeve with elastic smocking Tie belt at wasit Maxi length (57"HPS)

Blue Ivory Fuchsia















































Lightweight washed linen (100% linen) Long sleeve with tab to adjust length Pearlized snaps at front body & tab Low