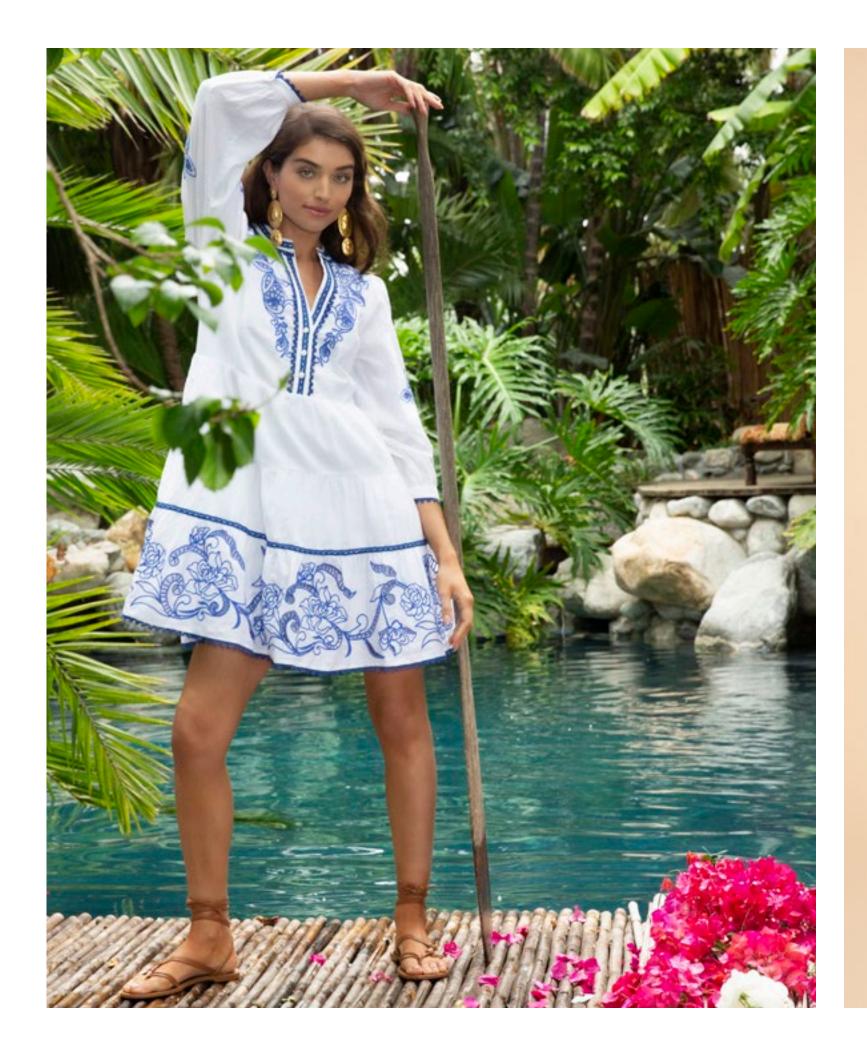

## Ruth 41GT642A

Washed cotton/linen (70% cotton/30% linen) Cutwork embroidery & trim throughout Body is lined (100% cotton) Buttons at front placcket are functional at top & bottom (zip at back to enter) Slim fit through body Voluminous tier at skirt Puff sleeve with elastic smocking Tie belt at wasit Maxi length (57"HPS)

Blue Ivory Fuchsia

Lightweight washed linen (100% linen) Long sleeve with tab to adjust length Pearlized snaps at front body & tab Low hip length with slits at sides

Blue Pink

\$78