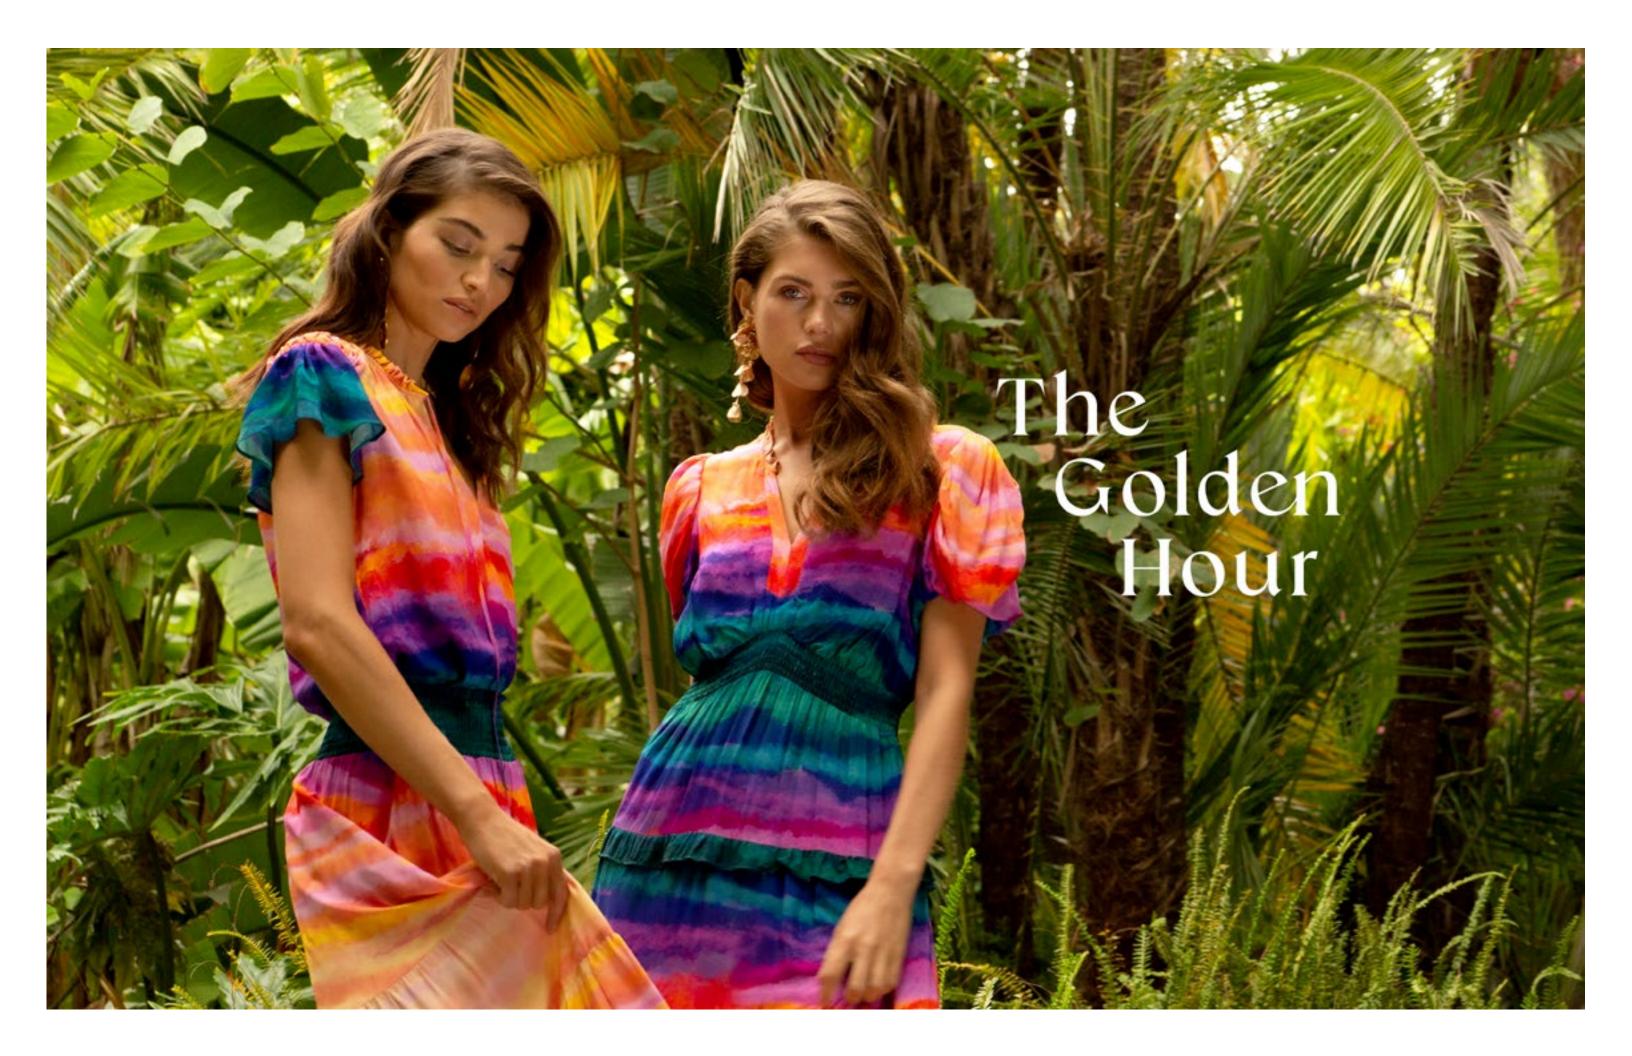

## Ryleigh 41DL220A

Washed crepe de chine (100% silk) Shell buttons at front Voluminous sleeve with cuff Low hip length with slits at sides

Pink







































## Blake ODEN510A

Made in the USA
Cotton stretch denim
High waisted fit
(12 3/8" rise including
waistband)
Wide leg with flare
Stitched pin tuck
Side pockets at front
Patch pockets at back
Shipped with 33" inseam
Deep hem to adjust length

Black Light blue wash Dark blue wash White





































## Brianna 41EV634L (Short length)

-----

Matte jersey
(96% polyester/
4% spandex)
Mesh lining
(95% nylon/8% spandex)
Slim fit through bodice
A-line skirt
with pleat at waist
3/4 balloon sleeve
with cuff
Above the knee length
(35.5" HPS)

Blue Pink