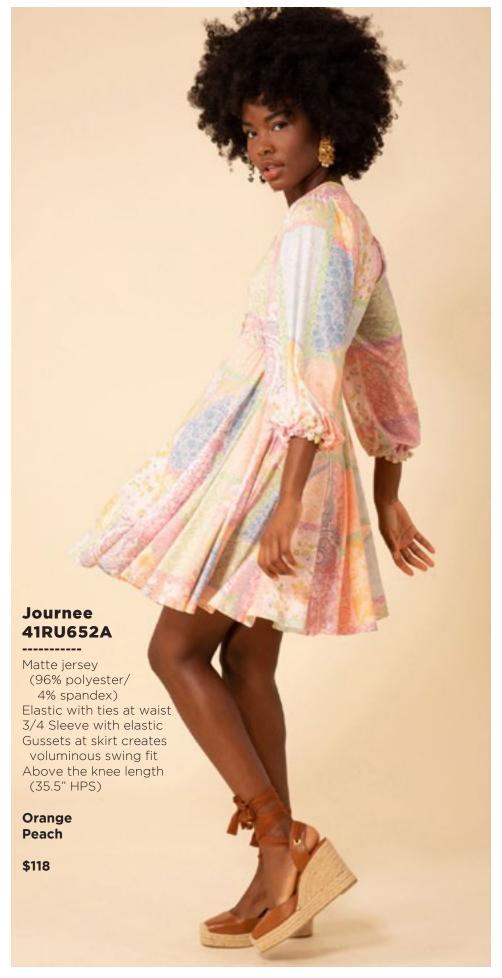

Patch pockets at back
Shipped with 33" inseam
Deep hem to adjust length

Black Light blue wash Dark blue wash White





































## Brianna 41EV634L (Short length)

-----

Matte jersey
(96% polyester/
4% spandex)
Mesh lining
(95% nylon/8% spandex)
Slim fit through bodice
A-line skirt
with pleat at waist
3/4 balloon sleeve
with cuff
Above the knee length
(35.5" HPS)

Blue Pink





















## Ruth 41GT642A

Washed cotton/linen (70% cotton/30% linen) Cutwork embroidery & trim throughout Body is lined (100% cotton) Buttons at front placcket are functional at top & bottom (zip at back to enter) Slim fit through body Voluminous tier at skirt Puff sleeve with elastic smocking Tie belt at wasit Maxi length (57"HPS)

Blue Ivory Fuchsia















































Lightweight washed linen (100% linen) Long sleeve with tab to adjust length Pearlized snaps at front body & tab Low hip length with slits at sides

Blue Pink

\$78











































## Aubrey 41WN676A

Washed chiffon
(70% rayon/30% silk)
Challis lining
(100% Viscose)
Bodice with shirring detail
Short sleeve with pleating
Smocking at waist
Pockets at hips
Tier at lower skirt
Above the knee
(35.5" HPS)

Blue Pink

\$138

\*The fit of this bodice will be adjusted in production.



This book is a presentation of a selection of Hale Bob product and is correct at time of publication.

To view the entire collection of products including updates and additions. You can view product line sheets at halebob.com by logging into the "Merchant" section of our we