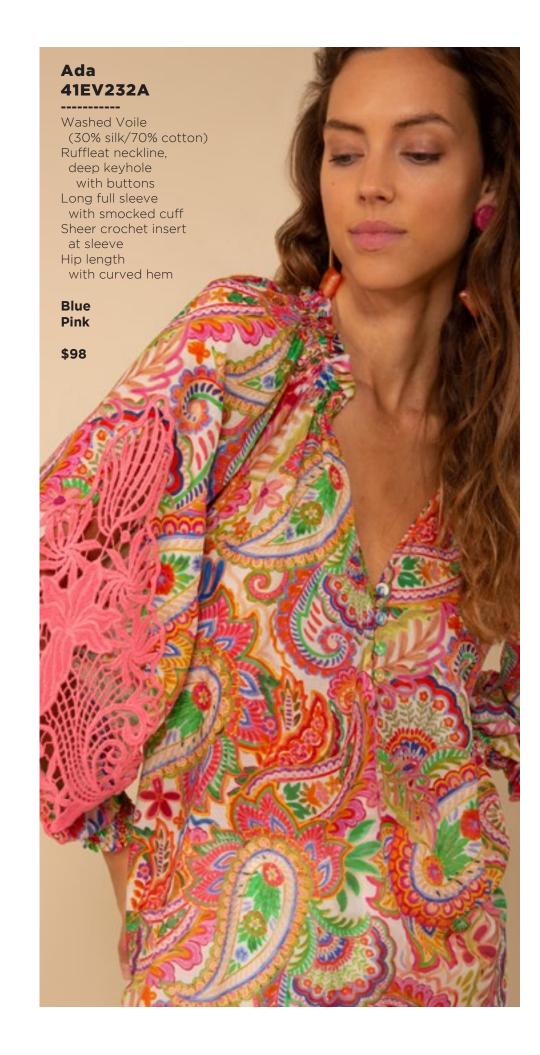

## Ryleigh 41DL220A

Washed crepe de chine (100% silk) Shell buttons at front Voluminous sleeve with cuff Low hip length with slits at sides

Pink







































## Blake ODEN510A

Made in the USA
Cotton stretch denim
High waisted fit
(12 3/8" rise including
waistband)
Wide leg with flare
Stitched pin tuck
Side pockets at front
Patch pockets at back
Shipped with 33" inseam
Deep hem to adjust length

Black Light blue wash Dark blue wash White





































## Brianna 41EV634L (Short length)

-----

Matte jersey
(96% polyester/
4% spandex)
Mesh lining
(95% nylon/8% spandex)
Slim fit through bodice
A-line skirt
with pleat at waist
3/4 balloon sleeve
with cuff
Above the knee length
(35.5" HPS)

Blue Pink





















## Ruth 41GT642A

Washed cotton/linen (70% cotton/30% linen) Cutwork embroidery & trim throughout Body is lined (100% cotton) Buttons at front placcket are functional at top & bottom (zip at back to enter) Slim fit through body Voluminous tier at skirt Puff sleeve with elastic smocking Tie belt at wasit Maxi length (57"HPS)

Blue Ivory Fuchsia















































Lightweight washed linen (100% linen) Long sleeve with tab to adjust length Pearlized snaps at front body & tab Low hip