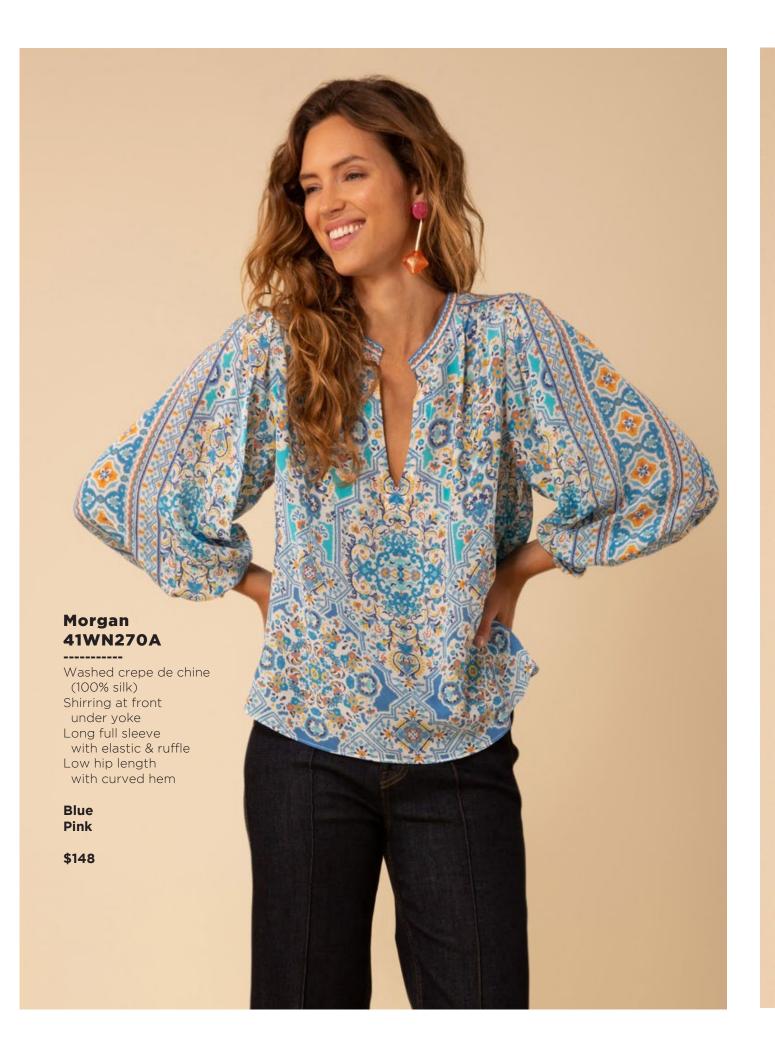

e jersey
(96% polyester/
4% spandex)
Mesh lining
(95% nylon/8% spandex)
Slim fit through bodice
A-line skirt
with pleat at waist
3/4 balloon sleeve
with cuff
Above the knee length
(35.5" HPS)

Blue Pink





















## Ruth 41GT642A

Washed cotton/linen (70% cotton/30% linen) Cutwork embroidery & trim throughout Body is lined (100% cotton) Buttons at front placcket are functional at top & bottom (zip at back to enter) Slim fit through body Voluminous tier at skirt Puff sleeve with elastic smocking Tie belt at wasit Maxi length (57"HPS)

Blue Ivory Fuchsia















































Lightweight washed linen (100% linen) Long sleeve with tab to adjust length Pearlized snaps at front body & tab Low hip length with slits at sides

Blue Pink

\$78











































## Aubrey 41WN676A

Washed chiffon
(70% rayon/30% silk)
Challis lining
(100% Viscose)
Bodice with shirring detail
Short sleeve with pleating
Smocking at waist
Pockets at hips
Tier at lower skirt
Above the knee
(35.5" HPS)

Blue Pink

\$138

\*The fit of this bodice will be adjusted in production.



This book is a presentation of a selection of Hale Bob product and is correct at time of publication.

To view the entire collection of products including updates and additions. You can view product line sheets at halebob.com by logging into the "Merchant" section of our website.

Prices and products posted in this book are current at time of publication but are subject to change.

Sales Director

East Coast South East

Puerto Rico

Canada

Majors

Sales Executive

Mexic