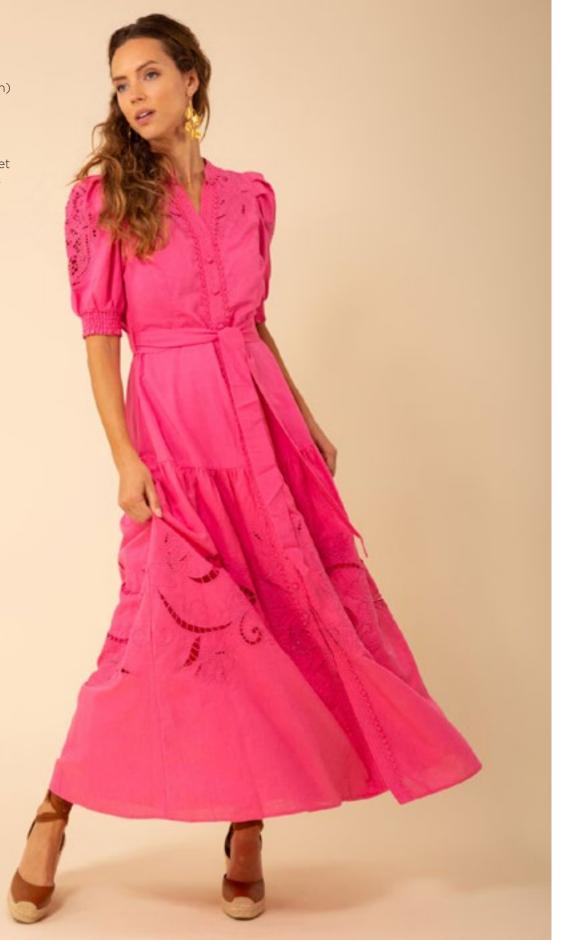

## Ruth 41GT642A

Washed cotton/linen (70% cotton/30% linen) Cutwork embroidery & trim throughout Body is lined (100% cotton) Buttons at front placcket are functional at top & bottom (zip at back to enter) Slim fit through body Voluminous tier at skirt Puff sleeve with elastic smocking Tie belt at wasit Maxi length (57"HPS)

Blue Ivory Fuchsia

Lightweight washed linen (100% linen) Long sleeve with tab to adjust length Pearlized snaps at front body & tab Low hip length with slits at sides

Blue Pink

\$78