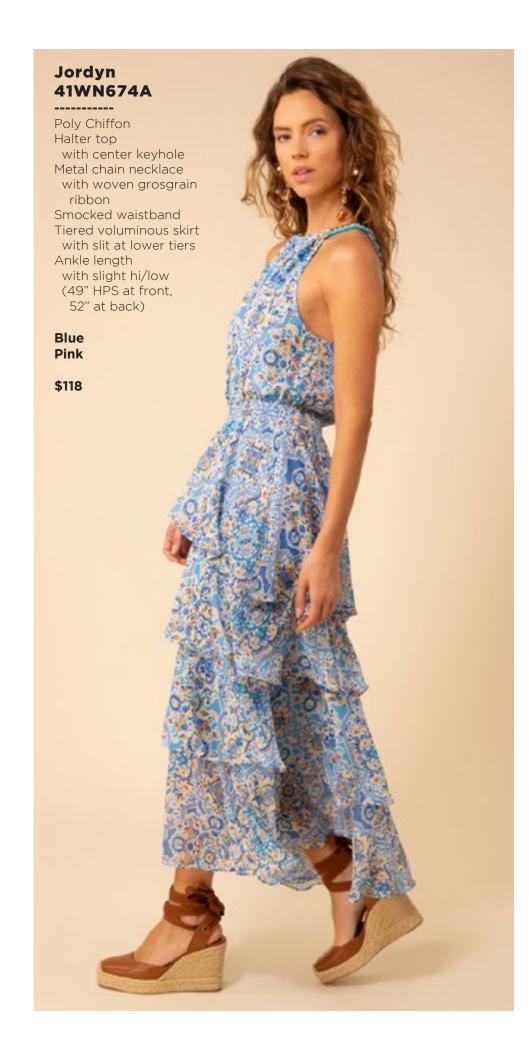

lyester/
4% spandex)
Mesh lining
(95% nylon/8% spandex)
Slim fit through bodice
A-line skirt
with pleat at waist
3/4 balloon sleeve
with cuff
Above the knee length
(35.5" HPS)

Blue Pink





















## Ruth 41GT642A

Washed cotton/linen (70% cotton/30% linen) Cutwork embroidery & trim throughout Body is lined (100% cotton) Buttons at front placcket are functional at top & bottom (zip at back to enter) Slim fit through body Voluminous tier at skirt Puff sleeve with elastic smocking Tie belt at wasit Maxi length (57"HPS)

Blue Ivory Fuchsia















































Lightweight washed linen (100% linen) Long sleeve with tab to adjust length Pearlized snaps at front body & tab Low hip length with slits at sides

Blue Pink

\$78











































## Aubrey 41WN676A

Washed chiffon
(70% rayon/30% silk)
Challis lining
(100% Viscose)
Bodice with shirring detail
Short sleeve with pleating
Smocking at waist
Pockets at hips
Tier at lower skirt
Above the knee
(35.5" HPS)

Blue Pink

\$138

\*The fit of this bodice will be adjusted in production.



This book is a presentation of a selection of Hale Bob product and is correct at time of publication.

To view the entire collection of products including updates and additions. You can view product line sheets at halebob.com by logging into the "Merchant" section of our website.

Prices and products posted in this book are current at time of publication but are subject to change.

Sales Director

East Coast South East

Puerto Rico

Canada

Majors

Sales Executive

Mexico Central Americ