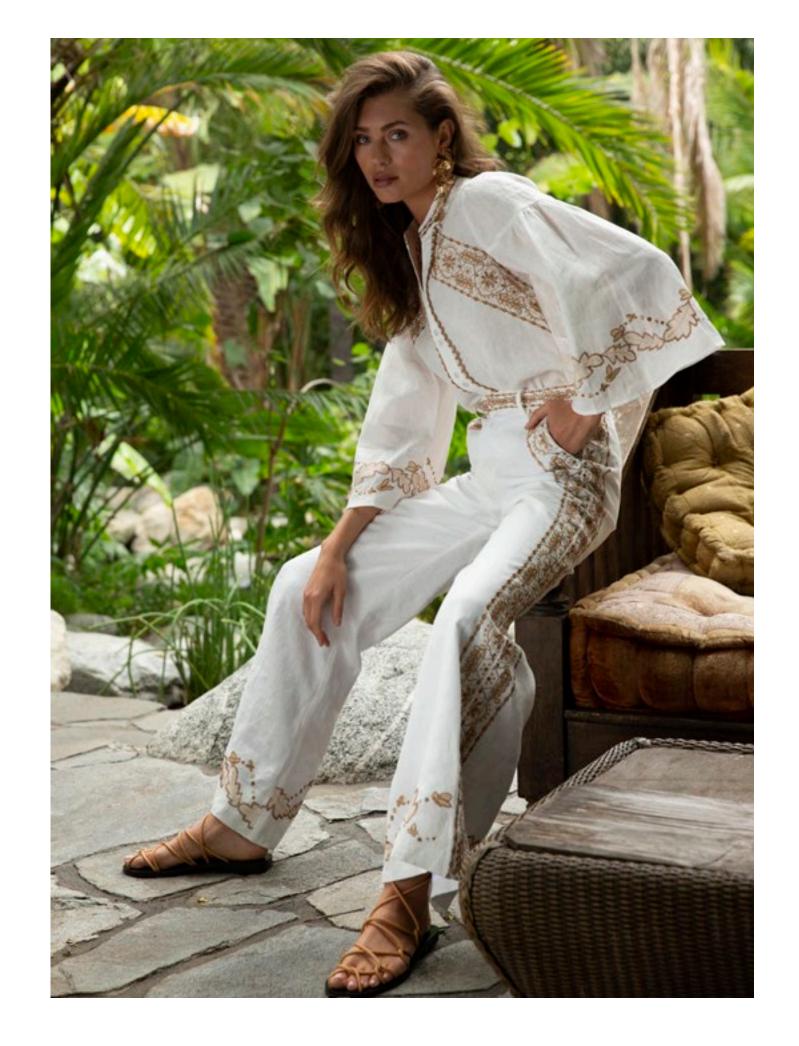

## Blake ODEN510A

Made in the USA
Cotton stretch denim
High waisted fit
(12 3/8" rise including
waistband)
Wide leg with flare
Stitched pin tuck
Side pockets at front
Patch pockets at back
Shipped with 33" inseam
Deep hem to adjust length

Black Light blue wash Dark blue wash White