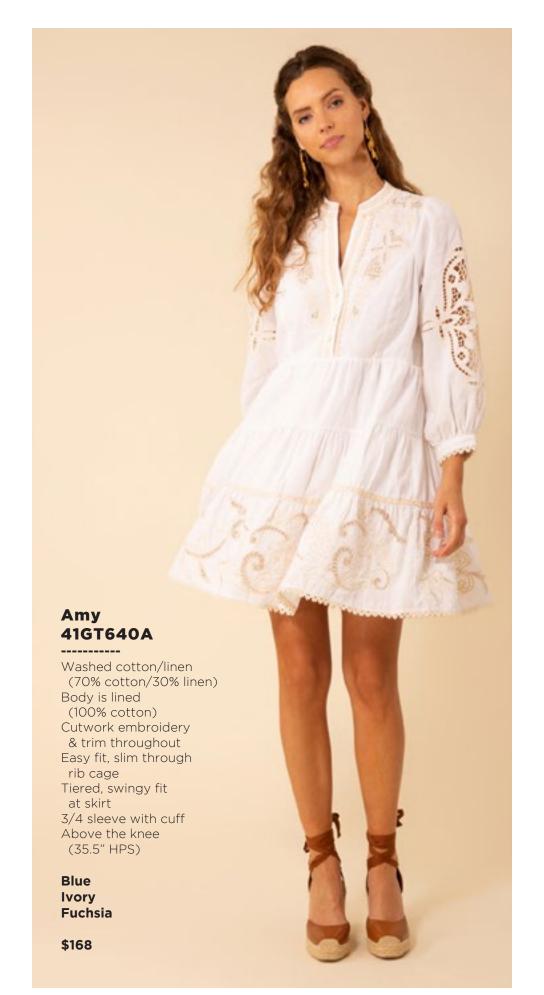

## Ryleigh 41DL220A

Washed crepe de chine (100% silk) Shell buttons at front Voluminous sleeve with cuff Low hip length with slits at sides

Pink







































## Blake ODEN510A

Made in the USA
Cotton stretch denim
High waisted fit
(12 3/8" rise including
waistband)
Wide leg with flare
Stitched pin tuck
Side pockets at front
Patch pockets at back
Shipped with 33" inseam
Deep hem to adjust length

Black Light blue wash Dark blue wash White





































## Brianna 41EV634L (Short length)

-----

Matte jersey
(96% polyester/
4% spandex)
Mesh lining
(95% nylon/8% spandex)
Slim fit through bodice
A-line skirt
with pleat at waist
3/4 balloon sleeve
with cuff
Above the knee length
(35.5" HPS)

Blue Pink





















## Ruth 41GT642A

Washed cotton/linen (70% cotton/30% linen) Cutwork embroidery & trim throughout Body is lined (100% cotton) Buttons at front placcket are functional at top & bottom (zip at back to enter) Slim fit through body Voluminous tier at skirt Puff sleeve with elastic smocking Tie belt at wasit Maxi length (57"HPS)

Blue Ivory Fuchsia















































Lightweight washed linen (100% linen) Long sleeve with tab to adjust length Pearlized snaps at front body & tab Low hip length with slits at sides

Blue Pink

\$78











































## Aubrey 41WN676A

Washed chiffon
(70% rayon/30% silk)
Challis lining
(100% Viscose)
Bodice with shirring detail
Short sleeve with pleating
Smocking at waist
Pockets at hips
Tier at lower skirt
A