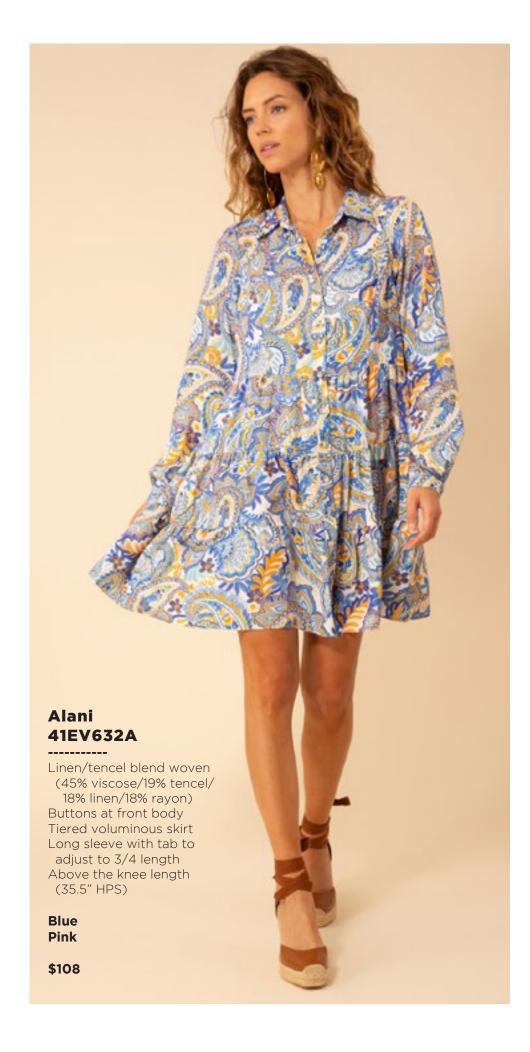

## Ryleigh 41DL220A

Washed crepe de chine (100% silk) Shell buttons at front Voluminous sleeve with cuff Low hip length with slits at sides

Pink







































## Blake ODEN510A

Made in the USA
Cotton stretch denim
High waisted fit
(12 3/8" rise including
waistband)
Wide leg with flare
Stitched pin tuck
Side pockets at front
Patch pockets at back
Shipped with 33" inseam
Deep hem to adjust length

Black Light blue wash Dark blue wash White





































## Brianna 41EV634L (Short length)

-----

Matte jersey
(96% polyester/
4% spandex)
Mesh lining
(95% nylon/8% spandex)
Slim fit through bodice
A-line skirt
with pleat at waist
3/4 balloon sleeve
with cuff
Above the knee length
(35.5" HPS)

Blue Pink





















## Ruth 41GT642A

Washed cotton/linen (70% cotton/30% linen) Cutwork embroidery & trim throughout Body is lined (100% cotton) Buttons at front placcket are functional at top & bottom (zip at back to enter) Slim fit through body Voluminous tier at skirt Puff sleeve with elastic smocking Tie belt at wasit Maxi length (57"HPS)

Blue Ivory Fuchsia















































Lightweight washed linen (100% linen) Long sleeve with tab to adjust length Pearlized snaps at front body & tab Low hip length