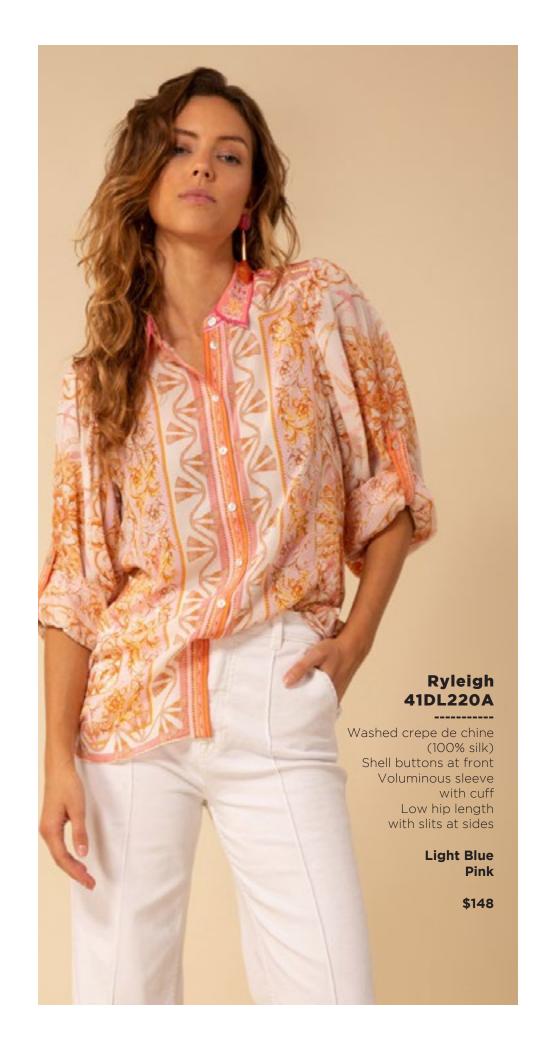

## Ryleigh 41DL220A

Washed crepe de chine (100% silk) Shell buttons at front Voluminous sleeve with cuff Low hip length with slits at sides

Pink