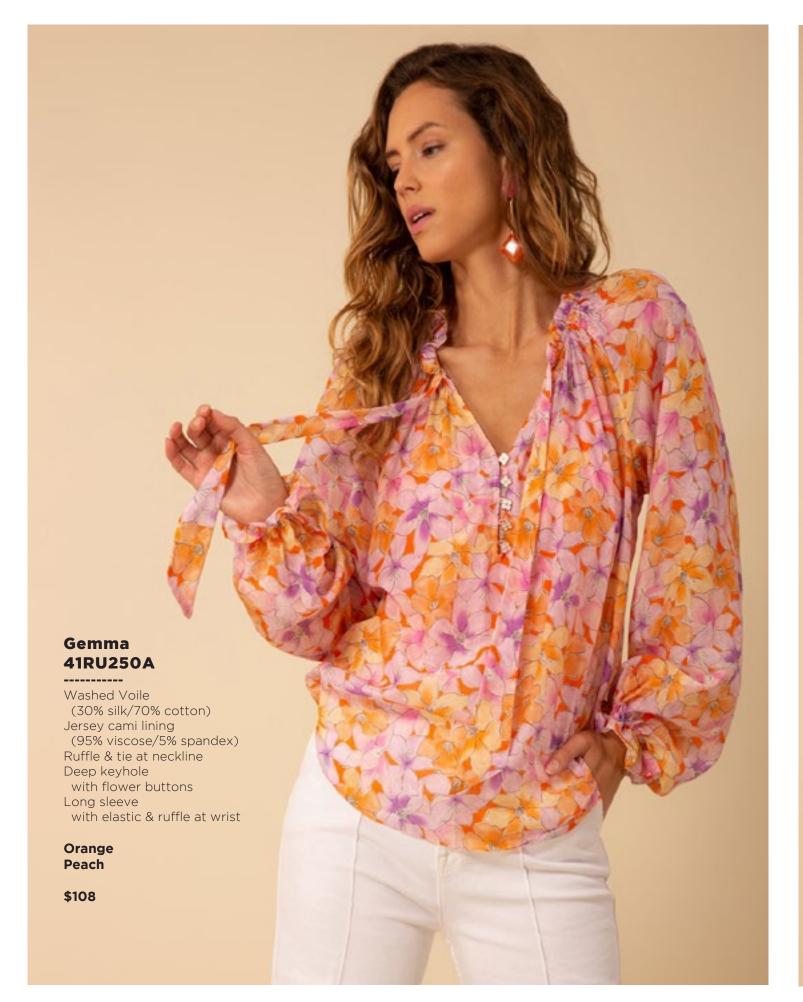

ide pockets at front
Patch pockets at back
Shipped with 33" inseam
Deep hem to adjust length

Black Light blue wash Dark blue wash White





































## Brianna 41EV634L (Short length)

-----

Matte jersey
(96% polyester/
4% spandex)
Mesh lining
(95% nylon/8% spandex)
Slim fit through bodice
A-line skirt
with pleat at waist
3/4 balloon sleeve
with cuff
Above the knee length
(35.5" HPS)

Blue Pink





















## Ruth 41GT642A

Washed cotton/linen (70% cotton/30% linen) Cutwork embroidery & trim throughout Body is lined (100% cotton) Buttons at front placcket are functional at top & bottom (zip at back to enter) Slim fit through body Voluminous tier at skirt Puff sleeve with elastic smocking Tie belt at wasit Maxi length (57"HPS)

Blue Ivory Fuchsia















































Lightweight washed linen (100% linen) Long sleeve with tab to adjust length Pearlized snaps at front body & tab Low hip length with slits at sides

Blue Pink

\$78











































## Aubrey 41WN676A

Washed chiffon
(70% rayon/30% silk)
Challis lining
(100% Viscose)
Bodice with shirring detail
Short sleeve with pleating
Smocking at waist
Pockets at hips
Tier at lower skirt
Above the knee
(35.5" HPS)

Blue Pink

\$138

\*The fit of this bodice will be adjusted in production.



This book is a presentation of a selection of Hale Bob product and is correct at time of publication.

To view the entire collection of products including updates and additions. You can view product line sheets at halebob.com by logging into the "Merchan