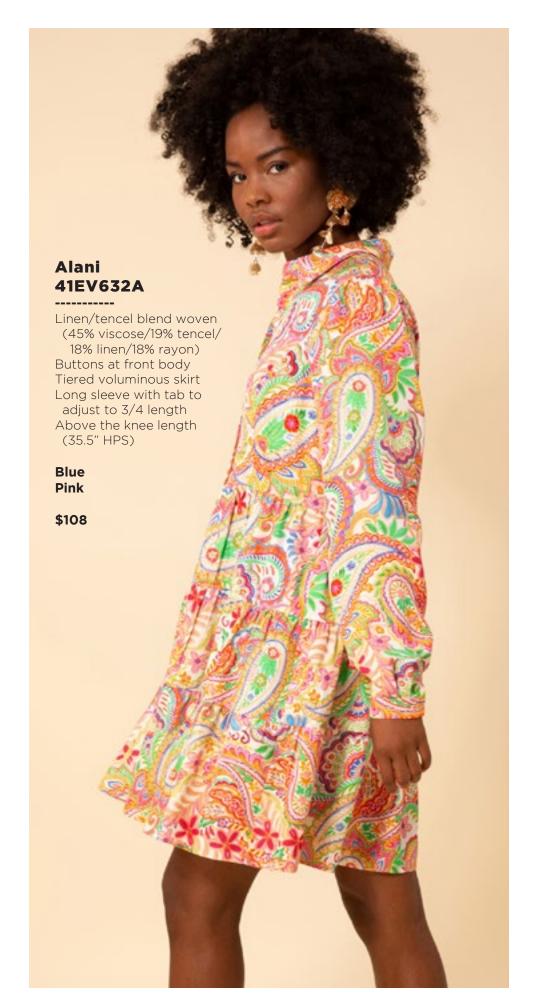

## Ryleigh 41DL220A

Washed crepe de chine (100% silk) Shell buttons at front Voluminous sleeve with cuff Low hip length with slits at sides

Pink







































## Blake ODEN510A

Made in the USA
Cotton stretch denim
High waisted fit
(12 3/8" rise including
waistband)
Wide leg with flare
Stitched pin tuck
Side pockets at front
Patch pockets at back
Shipped with 33" inseam
Deep hem to adjust length

Black Light blue wash Dark blue wash White





































## Brianna 41EV634L (Short length)

-----

Matte jersey
(96% polyester/
4% spandex)
Mesh lining
(95% nylon/8% spandex)
Slim fit through bodice
A-line skirt
with pleat at waist
3/4 balloon sleeve
with cuff
Above the knee length
(35.5" HPS)

Blue Pink





















## Ruth 41GT642A

Washed cotton/linen (70% cotton/30% linen) Cutwork embroidery & trim throughout Body is lined (100% cotton) Buttons at front placcket are functional at top & bottom (zip at back to enter) Slim fit through body Voluminous tier at skirt Puff sleeve with elastic smocking Tie belt at wasit Maxi length (57"HPS)

Blue Ivory Fuchsia















































Lightweight washed linen (100% linen) Long sleeve with tab to adjust length Pearlized snaps at front body & tab Low hip length w