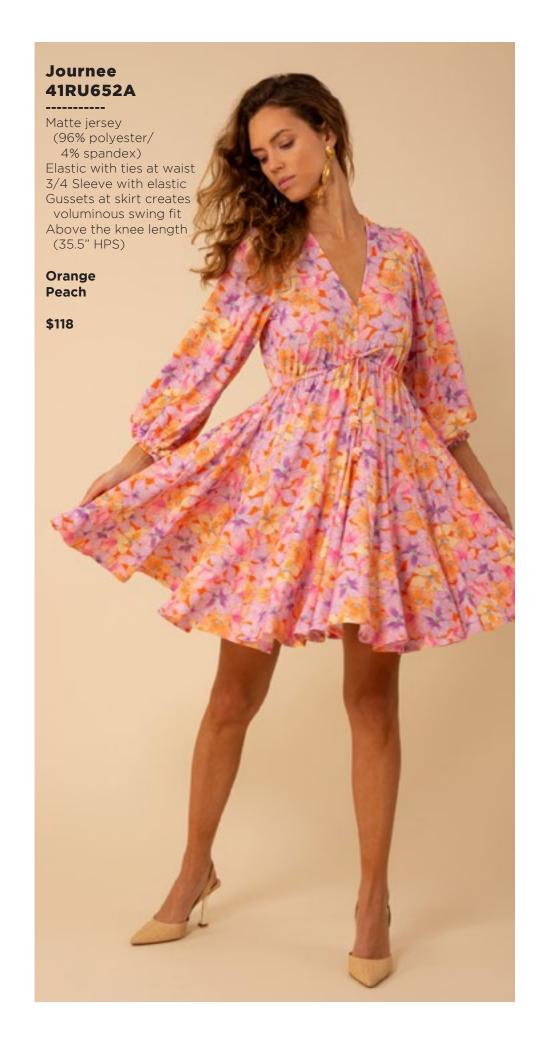

## Aubrey 41WN676A

Washed chiffon
(70% rayon/30% silk)
Challis lining
(100% Viscose)
Bodice with shirring detail
Short sleeve with pleating
Smocking at waist
Pockets at hips
Tier at lower skirt
Above the knee
(35.5" HPS)