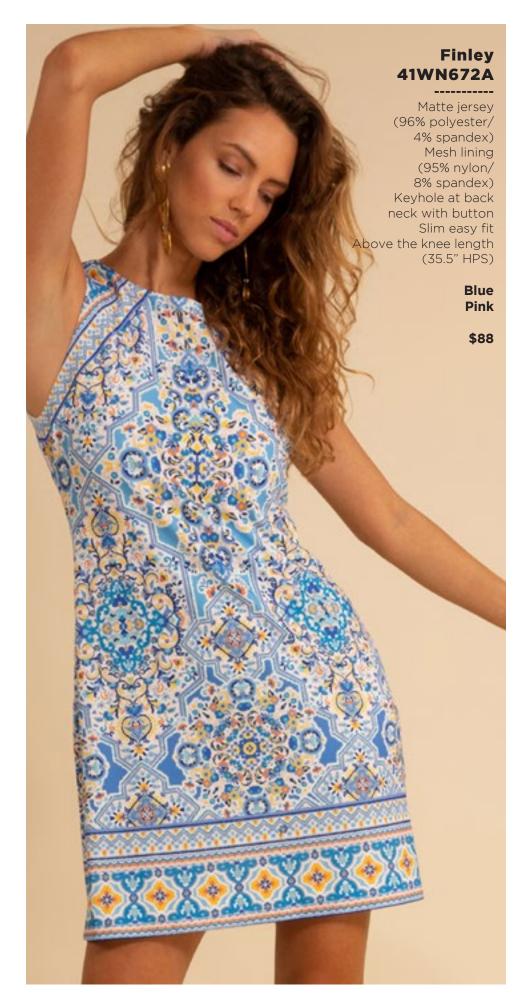

% polyester/
4% spandex)
Mesh lining
(95% nylon/8% spandex)
Slim fit through bodice
A-line skirt
with pleat at waist
3/4 balloon sleeve
with cuff
Above the knee length
(35.5" HPS)

Blue Pink





















## Ruth 41GT642A

Washed cotton/linen (70% cotton/30% linen) Cutwork embroidery & trim throughout Body is lined (100% cotton) Buttons at front placcket are functional at top & bottom (zip at back to enter) Slim fit through body Voluminous tier at skirt Puff sleeve with elastic smocking Tie belt at wasit Maxi length (57"HPS)

Blue Ivory Fuchsia















































Lightweight washed linen (100% linen) Long sleeve with tab to adjust length Pearlized snaps at front body & tab Low hip length with slits at sides

Blue Pink

\$78











































## Aubrey 41WN676A

Washed chiffon
(70% rayon/30% silk)
Challis lining
(100% Viscose)
Bodice with shirring detail
Short sleeve with pleating
Smocking at waist
Pockets at hips
Tier at lower skirt
Above the knee
(35.5" HPS)

Blue Pink

\$138

\*The fit of this bodice will be adjusted in production.



This book is a presentation of a selection of Hale Bob product and is correct at time of publication.

To view the entire collection of products including updates and additions. You can view product line sheets at halebob.com by logging into the "Merchant" section of our website.

Prices and products posted in this book are current at time of publication but are subject to change.

Sales Director

East Coast South East

Puerto Rico

Canada

Majors

Sales Executive

Mexico Central Am