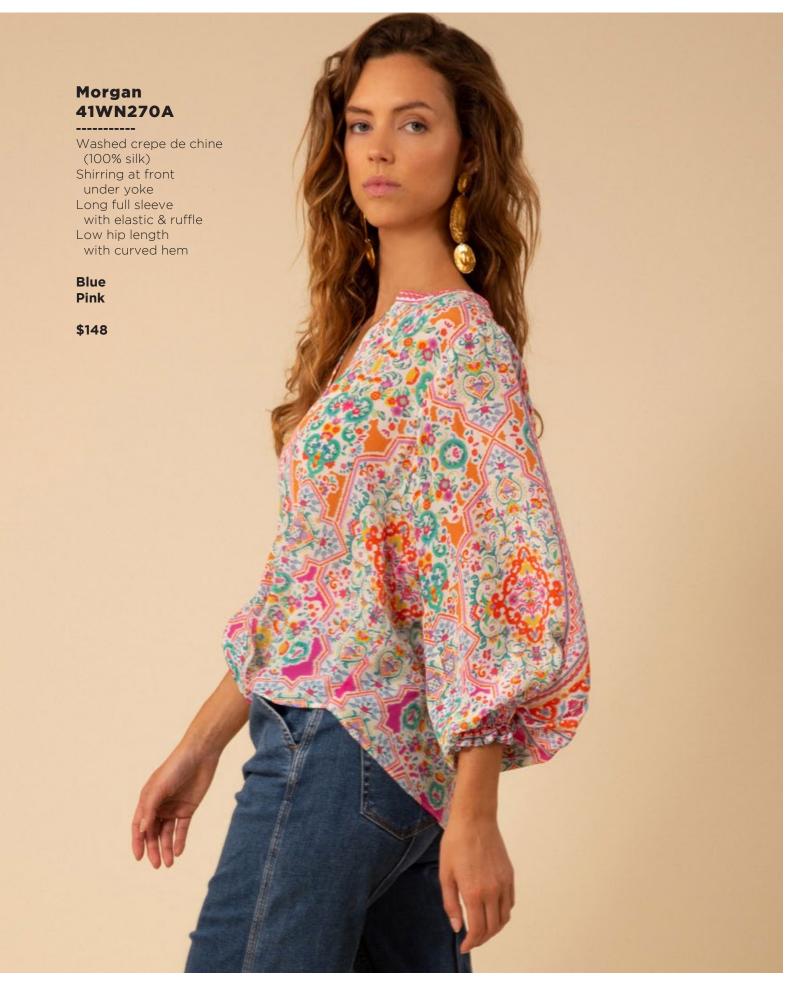

jersey
(96% polyester/
4% spandex)
Mesh lining
(95% nylon/8% spandex)
Slim fit through bodice
A-line skirt
with pleat at waist
3/4 balloon sleeve
with cuff
Above the knee length
(35.5" HPS)

Blue Pink





















## Ruth 41GT642A

Washed cotton/linen (70% cotton/30% linen) Cutwork embroidery & trim throughout Body is lined (100% cotton) Buttons at front placcket are functional at top & bottom (zip at back to enter) Slim fit through body Voluminous tier at skirt Puff sleeve with elastic smocking Tie belt at wasit Maxi length (57"HPS)

Blue Ivory Fuchsia















































Lightweight washed linen (100% linen) Long sleeve with tab to adjust length Pearlized snaps at front body & tab Low hip length with slits at sides

Blue Pink

\$78











































## Aubrey 41WN676A

Washed chiffon
(70% rayon/30% silk)
Challis lining
(100% Viscose)
Bodice with shirring detail
Short sleeve with pleating
Smocking at waist
Pockets at hips
Tier at lower skirt
Above the knee
(35.5" HPS)

Blue Pink

\$138

\*The fit of this bodice will be adjusted in production.



This book is a presentation of a selection of Hale Bob product and is correct at time of publication.

To view the entire collection of products including updates and additions. You can view product line sheets at halebob.com by logging into the "Merchant" section of our website.

Prices and products posted in this book are current at time of publication but are subject to change.

Sales Director

East Coast South East

Puerto Rico

Canada

Majors

Sales Executive

Mexico