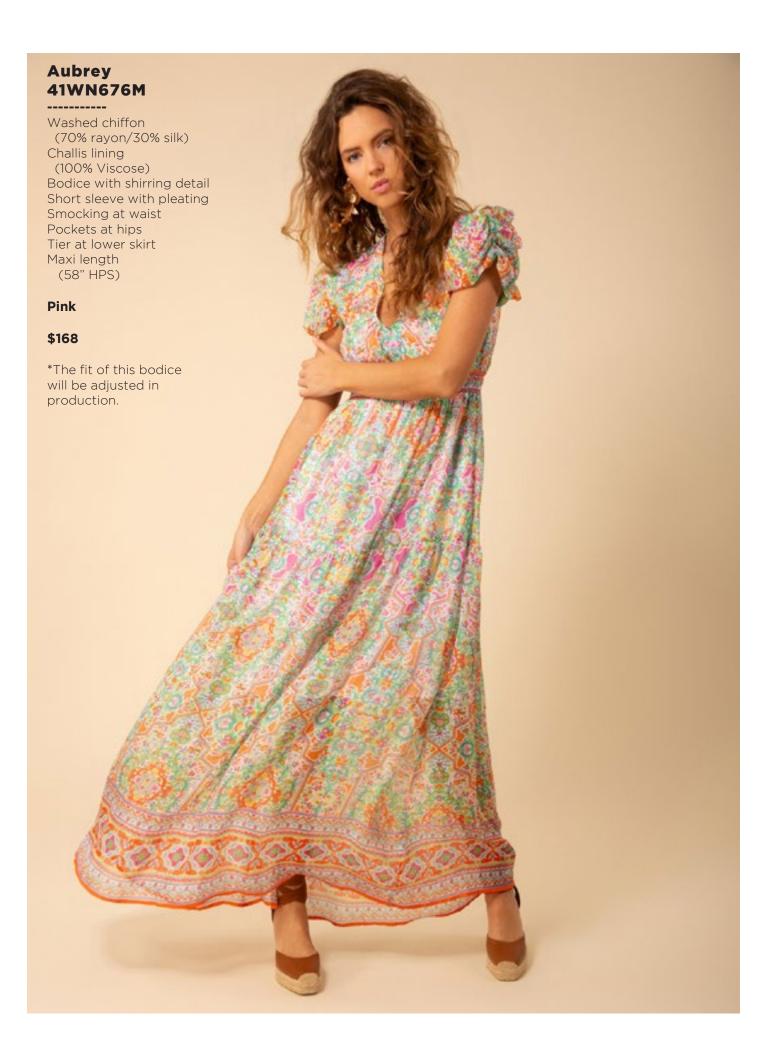

## Aubrey 41WN676A

Washed chiffon
(70% rayon/30% silk)
Challis lining
(100% Viscose)
Bodice with shirring detail
Short sleeve with pleating
Smocking at waist
Pockets at hips
Tier at lower skirt
Above the knee
(35.5" HPS)

Blue Pink

\$138

\*The fit of this bodice will be adjusted in production.

This book is a presentation of a selection of Hale Bob product and is correct at time of publication.

To view the entire collection of products including updates and additions. You can view product line sheets at halebob.com by logging into the "Merchant" section of our website.