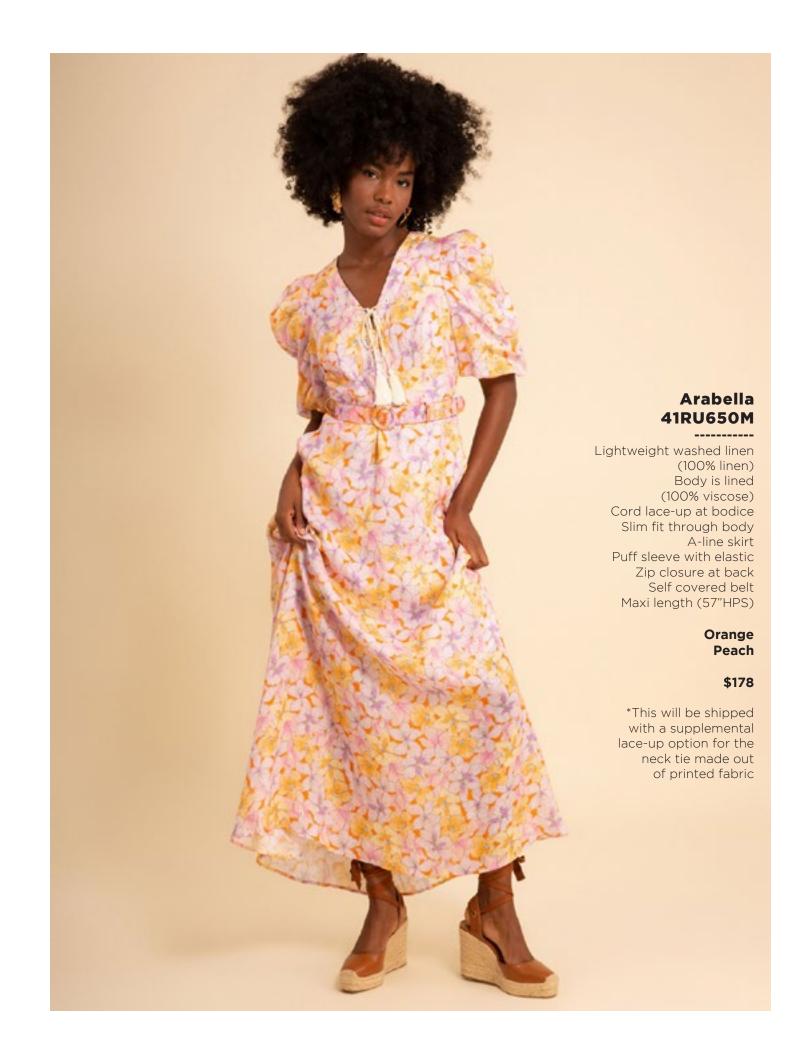

s at front
Patch pockets at back
Shipped with 33" inseam
Deep hem to adjust length

Black Light blue wash Dark blue wash White





































## Brianna 41EV634L (Short length)

-----

Matte jersey
(96% polyester/
4% spandex)
Mesh lining
(95% nylon/8% spandex)
Slim fit through bodice
A-line skirt
with pleat at waist
3/4 balloon sleeve
with cuff
Above the knee length
(35.5" HPS)

Blue Pink





















## Ruth 41GT642A

Washed cotton/linen (70% cotton/30% linen) Cutwork embroidery & trim throughout Body is lined (100% cotton) Buttons at front placcket are functional at top & bottom (zip at back to enter) Slim fit through body Voluminous tier at skirt Puff sleeve with elastic smocking Tie belt at wasit Maxi length (57"HPS)

Blue Ivory Fuchsia















































Lightweight washed linen (100% linen) Long sleeve with tab to adjust length Pearlized snaps at front body & tab Low hip length with slits at sides

Blue Pink

\$78











































## Aubrey 41WN676A

Washed chiffon
(70% rayon/30% silk)
Challis lining
(100% Viscose)
Bodice with shirring detail
Short sleeve with pleating
Smocking at waist
Pockets at hips
Tier at lower skirt
Above the knee
(35.5" HPS)

Blue Pink

\$138

\*The fit of this bodice will be adjusted in production.



This book is a presentation of a selection of Hale Bob product and is correct at time of publication.

To view the entire collection of products including updates and additions. You can view product line sheets at halebob.com by logging into the "Merchant" section