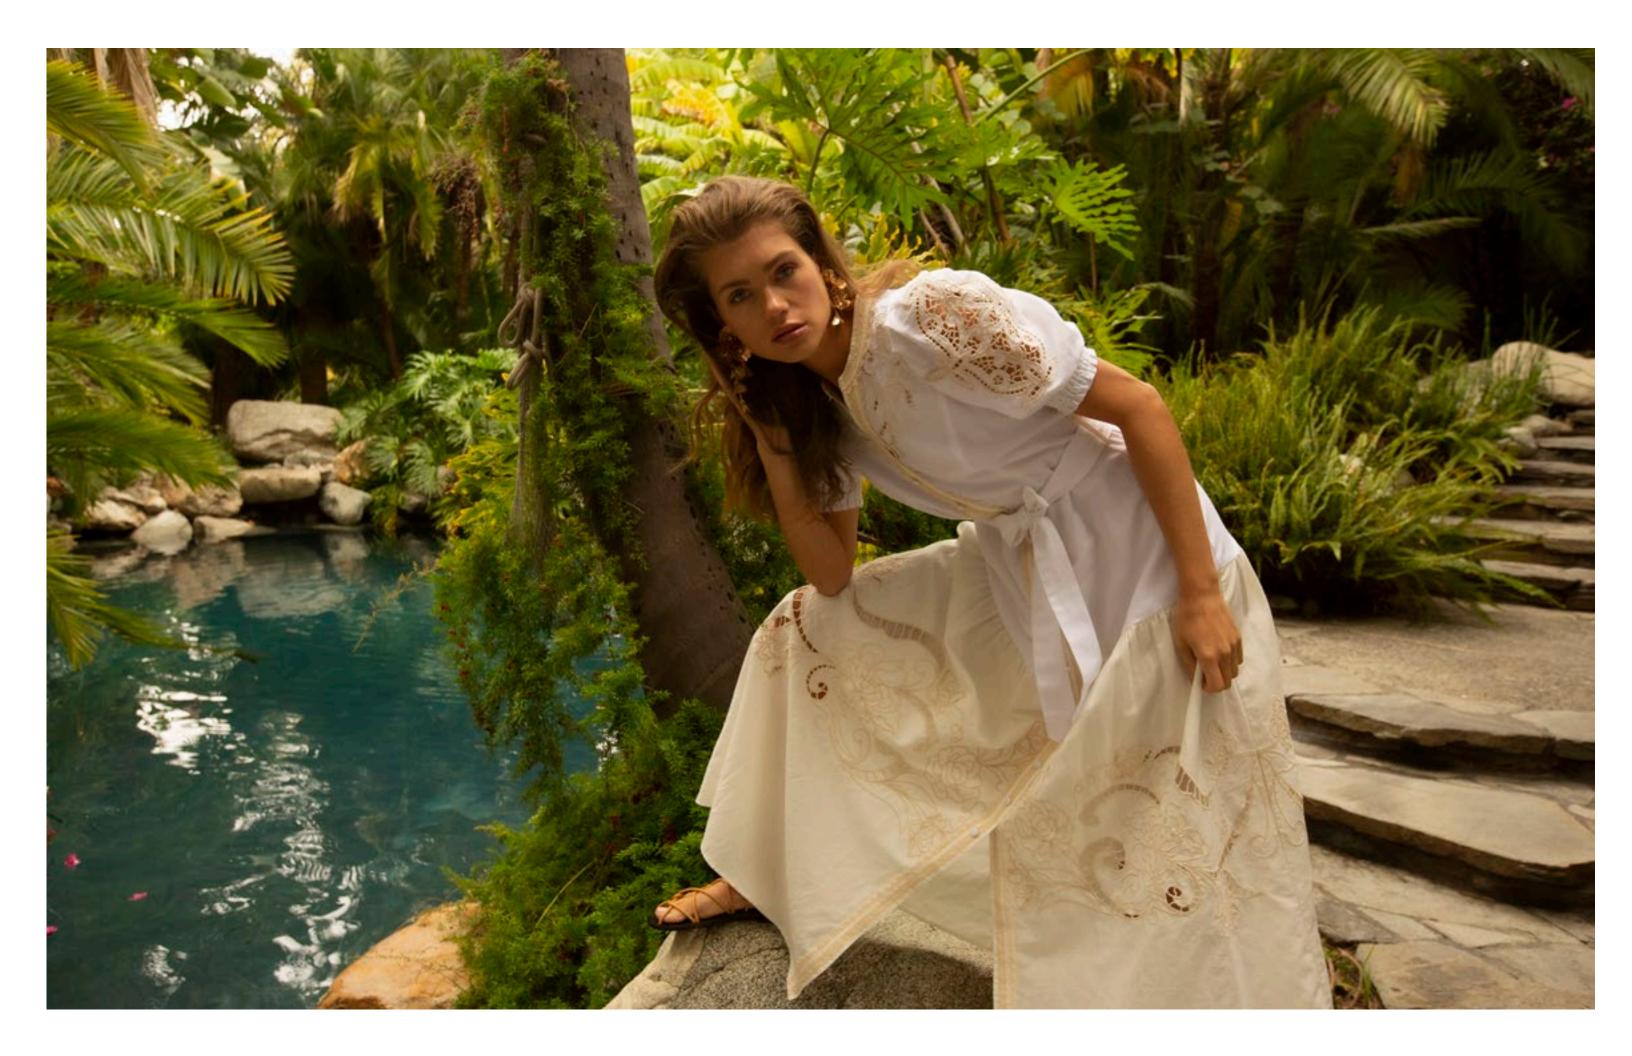

## Ruth 41GT642A

Washed cotton/linen (70% cotton/30% linen) Cutwork embroidery & trim throughout Body is lined (100% cotton) Buttons at front placcket are functional at top & bottom (zip at back to enter) Slim fit through body Voluminous tier at skirt Puff sleeve with elastic smocking Tie belt at wasit Maxi length (57"HPS)