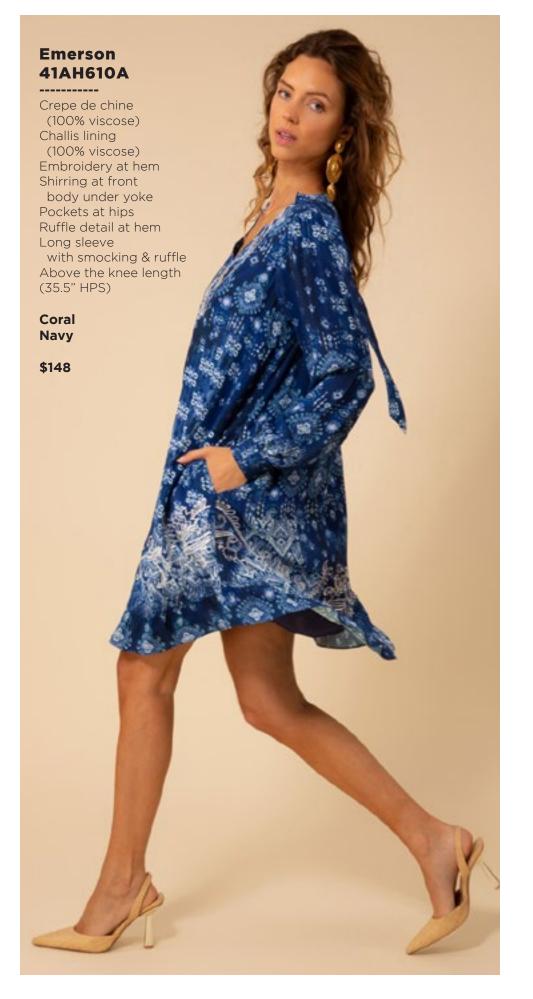

## Ryleigh 41DL220A

Washed crepe de chine (100% silk) Shell buttons at front Voluminous sleeve with cuff Low hip length with slits at sides

Pink







































## Blake ODEN510A

Made in the USA
Cotton stretch denim
High waisted fit
(12 3/8" rise including
waistband)
Wide leg with flare
Stitched pin tuck
Side pockets at front
Patch pockets at back
Shipped with 33" inseam
Deep hem to adjust length

Black Light blue wash Dark blue wash White





































## Brianna 41EV634L (Short length)

-----

Matte jersey
(96% polyester/
4% spandex)
Mesh lining
(95% nylon/8% spandex)
Slim fit through bodice
A-line skirt
with pleat at waist
3/4 balloon sleeve
with cuff
Above the knee length
(35.5" HPS)

Blue Pink





















## Ruth 41GT