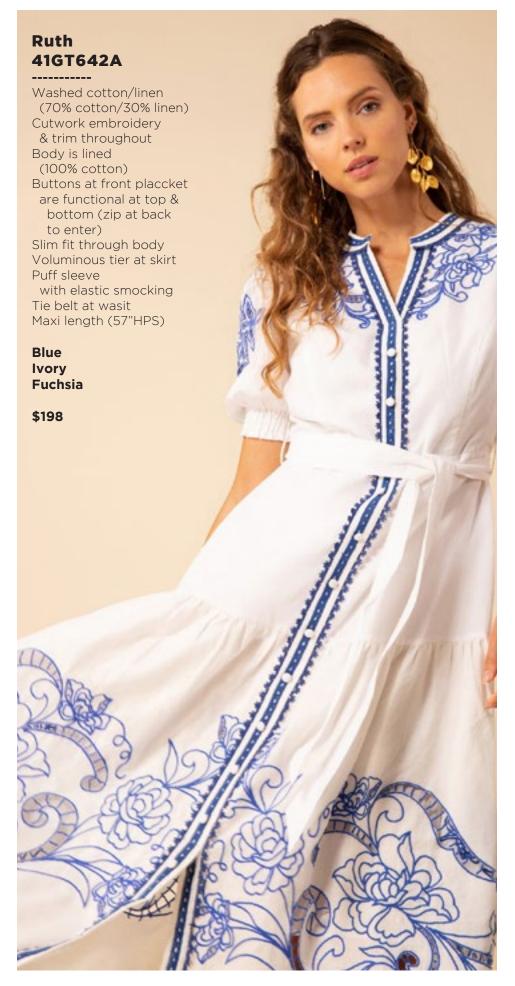

## Ruth 41GT642A

Washed cotton/linen (70% cotton/30% linen) Cutwork embroidery & trim throughout Body is lined (100% cotton) Buttons at front placcket are functional at top & bottom (zip at back to enter) Slim fit through body Voluminous tier at skirt Puff sleeve with elastic smocking Tie belt at wasit Maxi length (57"HPS)

Blue Ivory Fuchsia

Lightweight washed linen (100% linen) Long sleeve with tab to adjust length Pearlized snaps at front body & tab Low hip length with slits at sides

Blue Pink

\$78