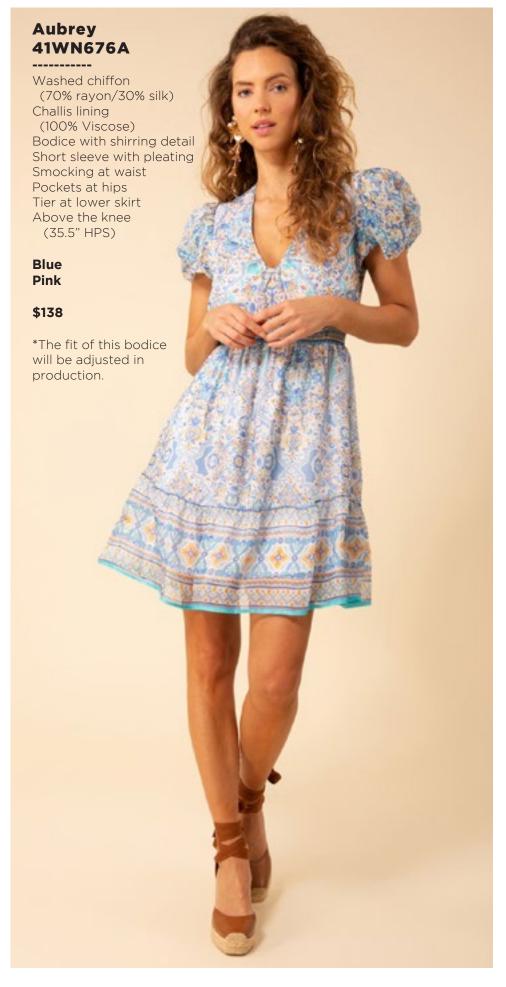

## Aubrey 41WN676A

Washed chiffon
(70% rayon/30% silk)
Challis lining
(100% Viscose)
Bodice with shirring detail
Short sleeve with pleating
Smocking at waist
Pockets at hips
Tier at lower skirt
Above the knee
(35.5" HPS)

Blue Pink

\$138

\*The fit of this bodice will be adjusted in production.

This book is a presentation of a selection of Hale Bob product and is correct at time of publication.

To view the entire collection of products including updates and additions. You can view product line sheets at halebob.com by logging into the "Merchant" section of our website.