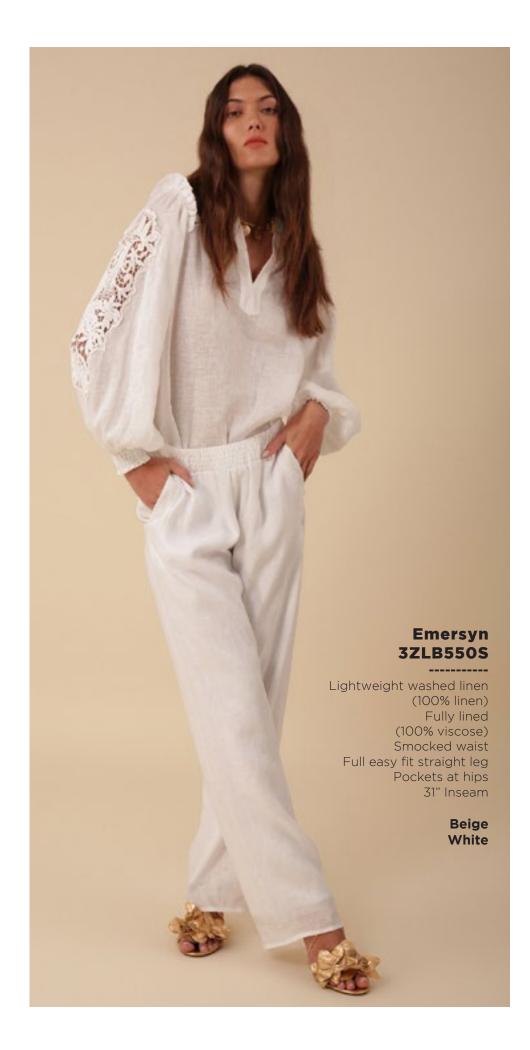

## Lucia 3ZFL232S

Washed chiffon
(70% rayon/30% silk)
Challis lining
(100% Viscose)
Smocking at front yoke
Ruffle neck
with ties at front
Long sleeve
with smocked cuff
Low hip length
with curved hem

Fuchsia Turquoise White