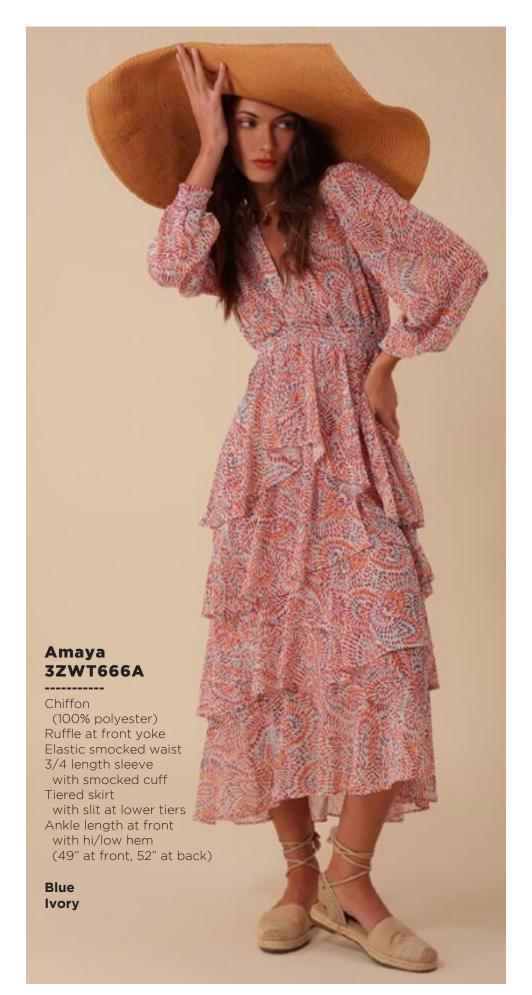

## Lucia 3ZFL232S

Washed chiffon
(70% rayon/30% silk)
Challis lining
(100% Viscose)
Smocking at front yoke
Ruffle neck
with ties at front
Long sleeve
with smocked cuff
Low hip length
with curved hem

Fuchsia Turquoise White