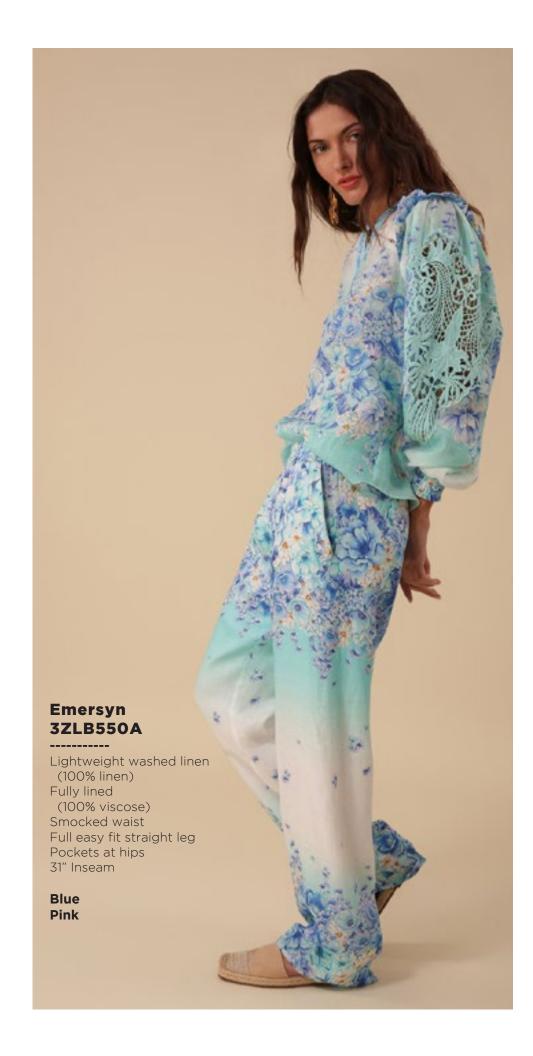

## Lucia 3ZFL232S

Washed chiffon
(70% rayon/30% silk)
Challis lining
(100% Viscose)
Smocking at front yoke
Ruffle neck
with ties at front
Long sleeve
with smocked cuff
Low hip length
with curved hem

Fuchsia Turquoise White

















































































































































This book is a presentation of a selection of Hale Bob product and is correct at time of publication.

To view the entire collection of products including updates and additions. You can view product line sheets at halebob.com by logging into the "Merchant" section of our website.

Prices and products posted in this book are current at time of publication but are subject to change.

Sales Director

East Coast South East

Puerto Rico

Canada Majors Sales Executive

Mexico Central America South America Sales Executive

Midwest

Cathy Cooley

310-963-2463 cathy@halebob.com

Isabela Peralta

323-394-1739 isabela@halebob.com

Tracy Holden

214-454-1176 tracy@halebob.com

## For Marketing & Press Inquiries:

Marianna Gunther marianna@h