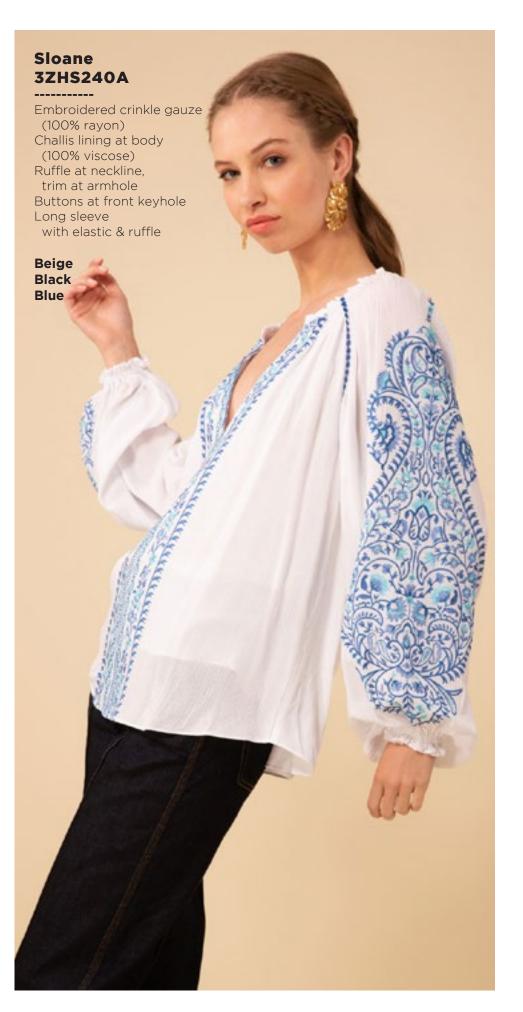

## Lucia 3ZFL232S

Washed chiffon
(70% rayon/30% silk)
Challis lining
(100% Viscose)
Smocking at front yoke
Ruffle neck
with ties at front
Long sleeve
with smocked cuff
Low hip length
with curved hem

Fuchsia Turquoise White