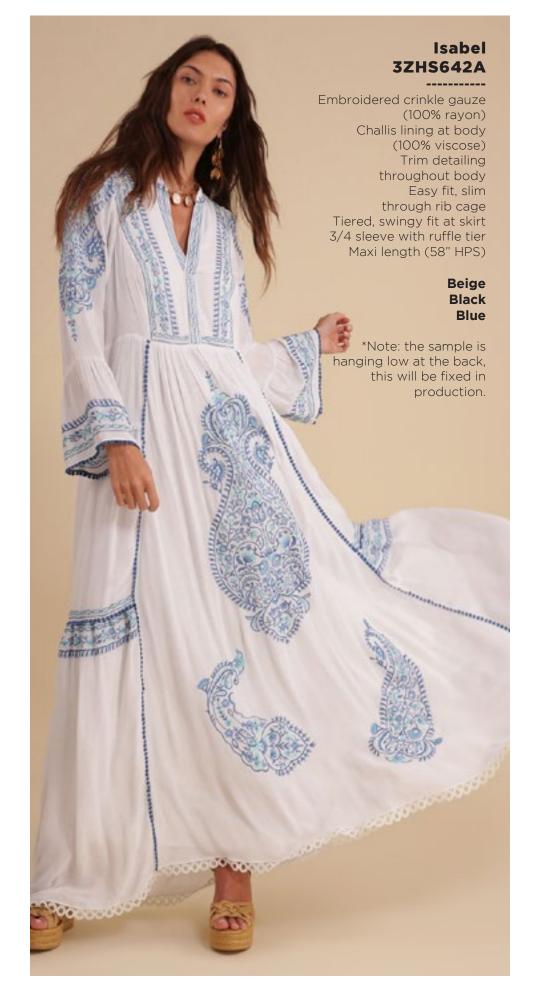

## Lucia 3ZFL232S

Washed chiffon
(70% rayon/30% silk)
Challis lining
(100% Viscose)
Smocking at front yoke
Ruffle neck
with ties at front
Long sleeve
with smocked cuff
Low hip length
with curved hem

Fuchsia Turquoise White

















































































































































This book is a presentation of a selection of Hale Bob product and is correct at time of publication.

To view the entire collection of products including updates and additions. You can view product line sheets at halebob.com by logging into the "Merchant" section of our website.

Prices and products posted in this book are current at time of publication but are subject to change.

Sales Director

East Coast South East

Puerto Rico

Canada Majors Sales Executive

Mexico Central America South America Sales Executive

Midwest

Cathy Cooley

310-963-2463 cathy@halebob.com

Isabela Peralta

323-394-1739 isabela@halebob.com

Tracy Holden

214-454-1176 tracy@halebob.com

## For Marketing & Press Inquiries:

M