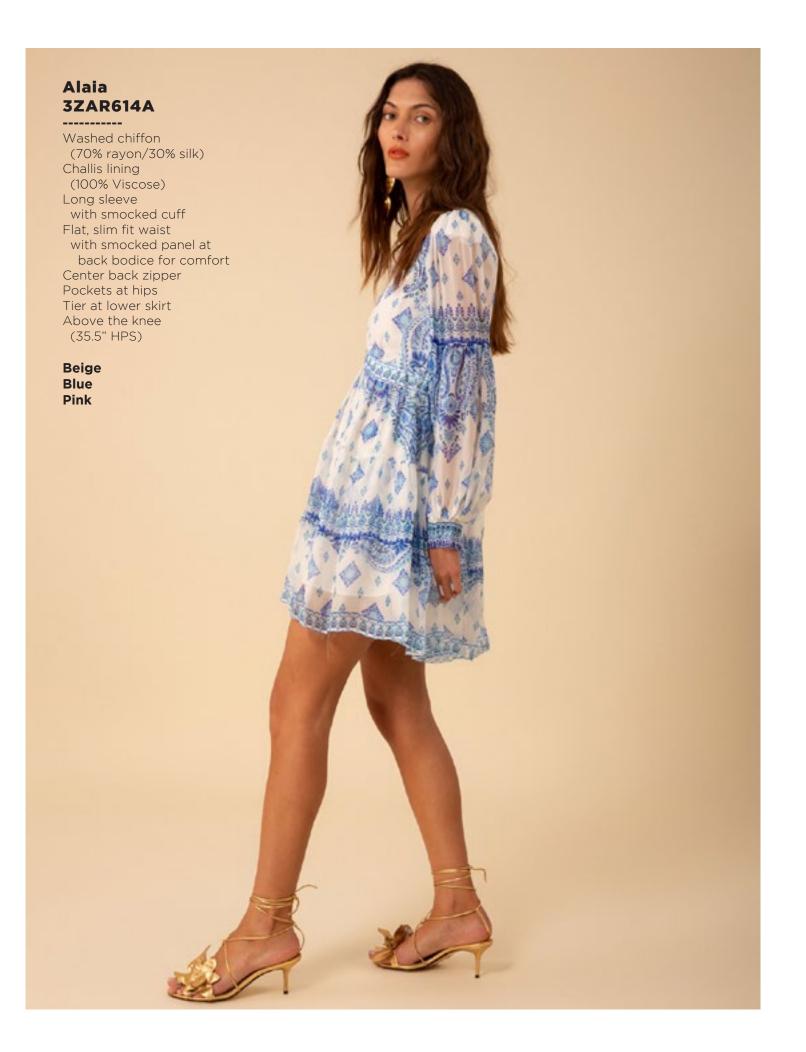

## Lucia 3ZFL232S

Washed chiffon
(70% rayon/30% silk)
Challis lining
(100% Viscose)
Smocking at front yoke
Ruffle neck
with ties at front
Long sleeve
with smocked cuff
Low hip length
with curved hem

Fuchsia Turquoise White