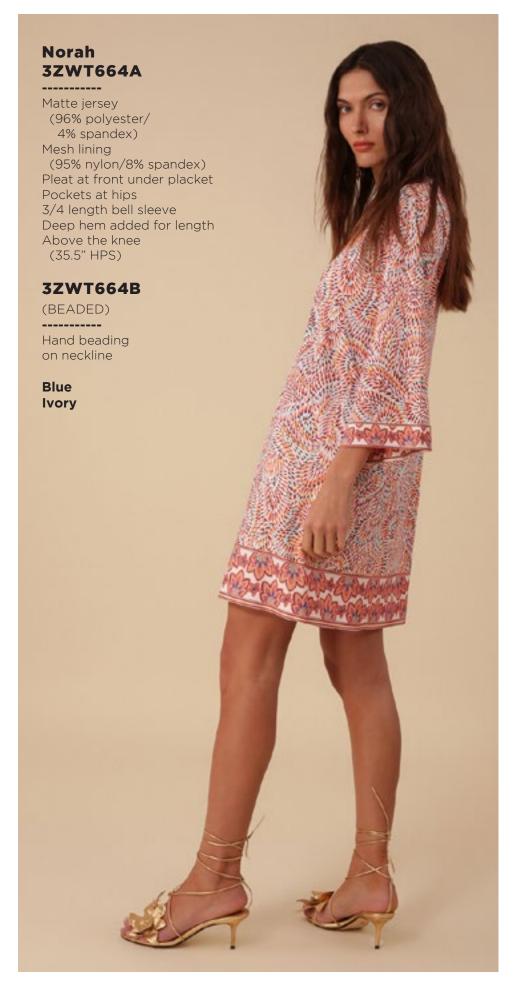

## Lucia 3ZFL232S

Washed chiffon
(70% rayon/30% silk)
Challis lining
(100% Viscose)
Smocking at front yoke
Ruffle neck
with ties at front
Long sleeve
with smocked cuff
Low hip length
with curved hem

Fuchsia Turquoise White