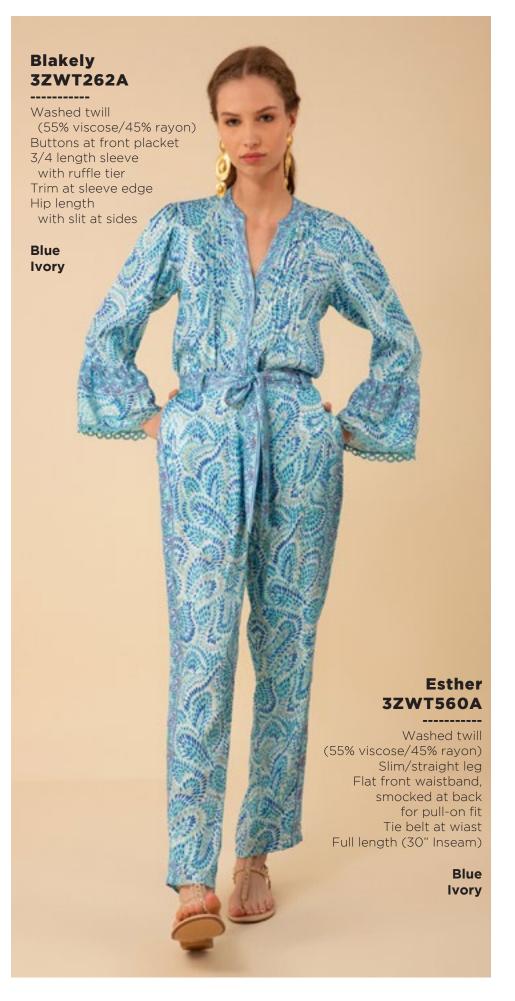

## Lucia 3ZFL232S

Washed chiffon
(70% rayon/30% silk)
Challis lining
(100% Viscose)
Smocking at front yoke
Ruffle neck
with ties at front
Long sleeve
with smocked cuff
Low hip length
with curved hem

Fuchsia Turquoise White

















































































































































This book is a presentation of a selection of Hale Bob product and is correct at time of publication.

To view the entire collection of products including updates and additions. You can view product line sheets at halebob.com by logging into the "Merchant" section of our website.

Prices and products posted in this book are current at time of publication but are subject to change.

Sales Director

East Coast South East

Puerto Rico

Canada Majors Sales Executive

Mexico Central America South America Sales Executive

Midwest

Cathy Cooley

310-963-2463 cathy@halebob.com

Isabela Peralta

323-394-1739 isabela@halebob.com

Tracy Holden

214-454-1176 tracy@halebob.com

## For Marketing & Press Inquiries:

Marianna Gunther marianna@halebob.com

## HALE BOB

LOS ANGELES