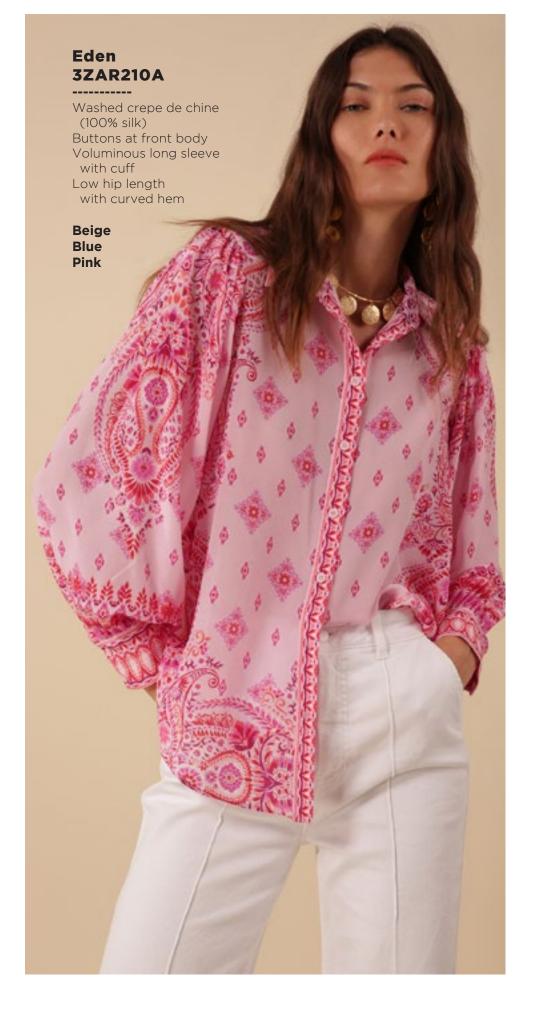

## Lucia 3ZFL232S

Washed chiffon
(70% rayon/30% silk)
Challis lining
(100% Viscose)
Smocking at front yoke
Ruffle neck
with ties at front
Long sleeve
with smocked cuff
Low hip length
with curved hem

Fuchsia Turquoise White