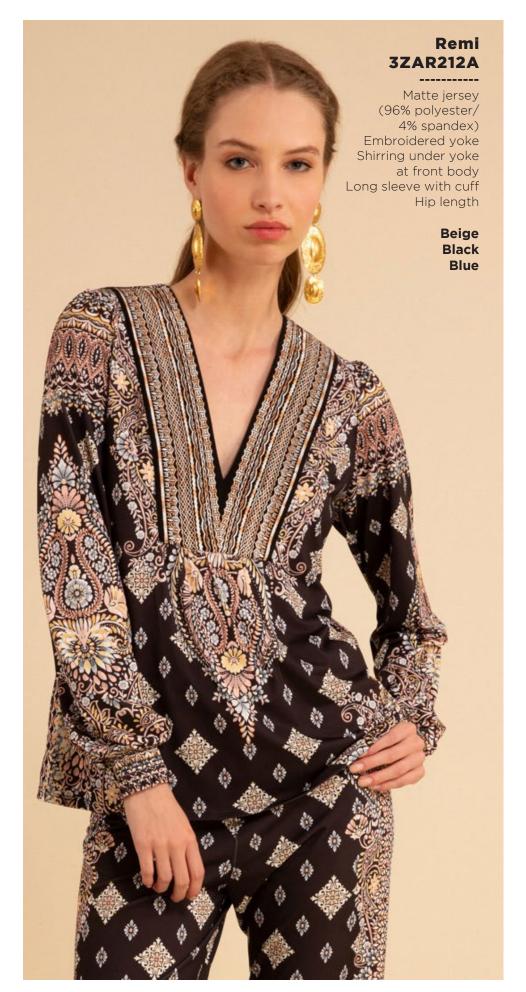

## Lucia 3ZFL232S

Washed chiffon
(70% rayon/30% silk)
Challis lining
(100% Viscose)
Smocking at front yoke
Ruffle neck
with ties at front
Long sleeve
with smocked cuff
Low hip length
with curved hem

Fuchsia Turquoise White