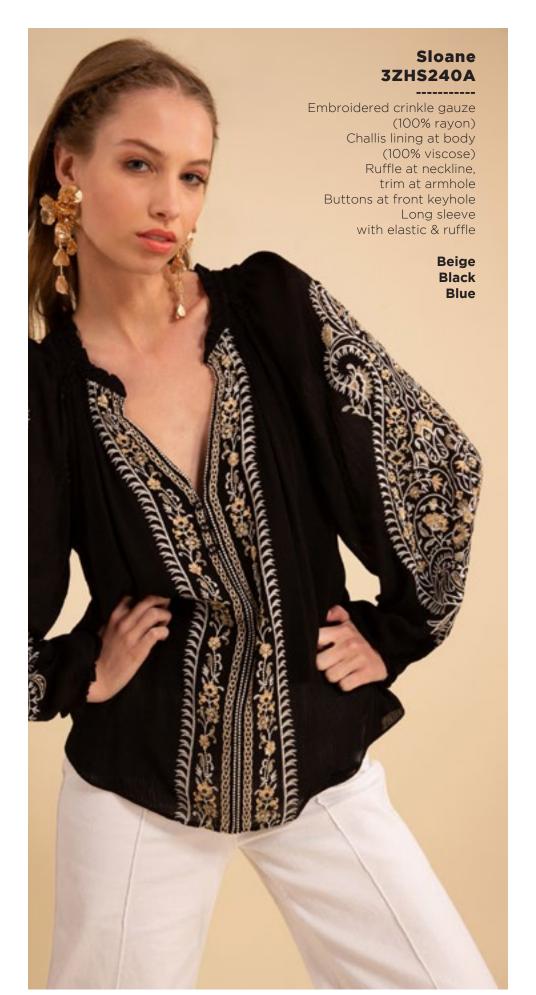

## Lucia 3ZFL232S

Washed chiffon
(70% rayon/30% silk)
Challis lining
(100% Viscose)
Smocking at front yoke
Ruffle neck
with ties at front
Long sleeve
with smocked cuff
Low hip length
with curved hem

Fuchsia Turquoise White

















































































































































This book is a presentation of a selection of Hale Bob product and is correct at time of publication.

To view the entire collection of products including updates and additions. You can view product line sheets at halebob.com by logging into the "Merchant" section of our website.

Prices and products posted in this book are current at time of publication but are subject to change.

Sales Director

East Coast South East

Puerto Rico

Canada Majors Sales Executive

Mexico Central America South America Sales Executive

Midwest

Cathy Cooley

310-963-2463 cathy@halebob.com

Isabela Peralta

323-394-1739 isabela@halebob.com

Tracy Holden

214-454-1176 tracy@halebob.com

## For Marketing &