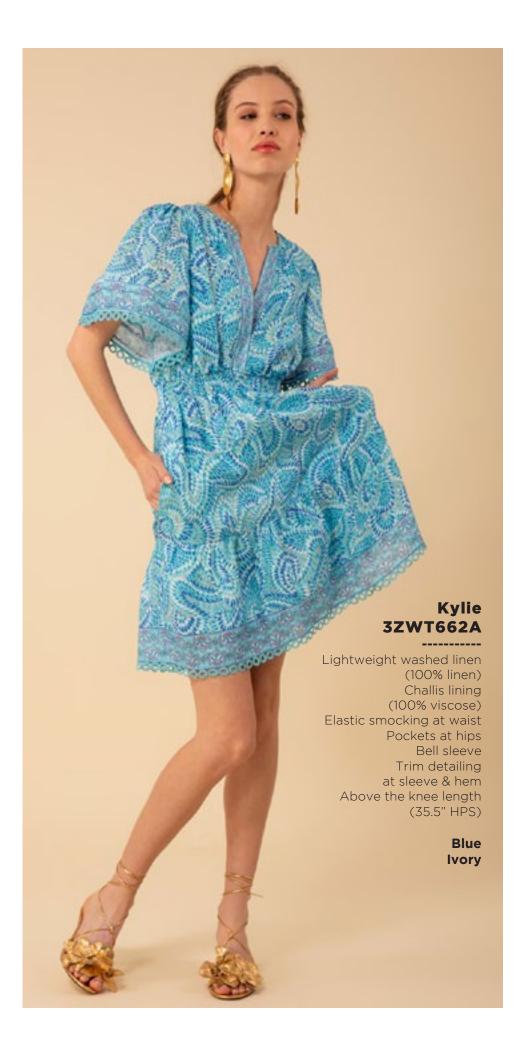

## Lucia 3ZFL232S

Washed chiffon
(70% rayon/30% silk)
Challis lining
(100% Viscose)
Smocking at front yoke
Ruffle neck
with ties at front
Long sleeve
with smocked cuff
Low hip length
with curved hem

Fuchsia Turquoise White

















































































































































This book is a presentation of a selection of Hale Bob product and is correct at time of publication.

To view the entire collection of products including updates and additions. You can view product line sheets at halebob.com by logging into the "Merchant" section of our website.

Prices and products posted in this book are current at time of publication but are subject to change.

Sales Director

East Coast South East

Puerto Rico

Canada Majors Sales Executive

Mexico Central America South America Sales Executive

Midwest

Cathy Cooley

310-963-2463 cathy@halebob.com

Isabela Peralta

323-394-1739 isabela@halebob.com

Tracy Holden

214-454-1176 tracy@halebob.com

## For Marketing & Press Inquiries:

Marianna Gunther marianna@halebob.com

## HALE BOB

LOS ANGELES