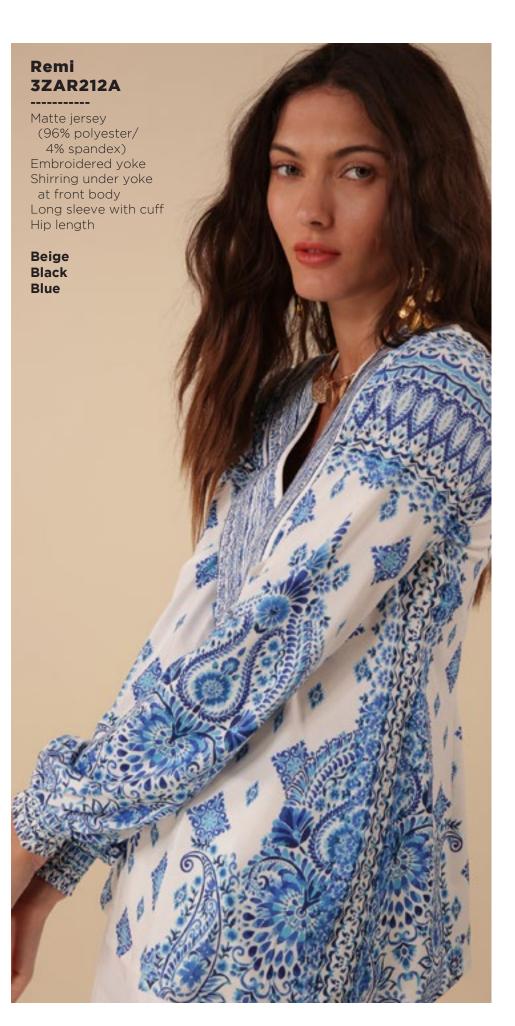

## Lucia 3ZFL232S

Washed chiffon
(70% rayon/30% silk)
Challis lining
(100% Viscose)
Smocking at front yoke
Ruffle neck
with ties at front
Long sleeve
with smocked cuff
Low hip length
with curved hem

Fuchsia Turquoise White