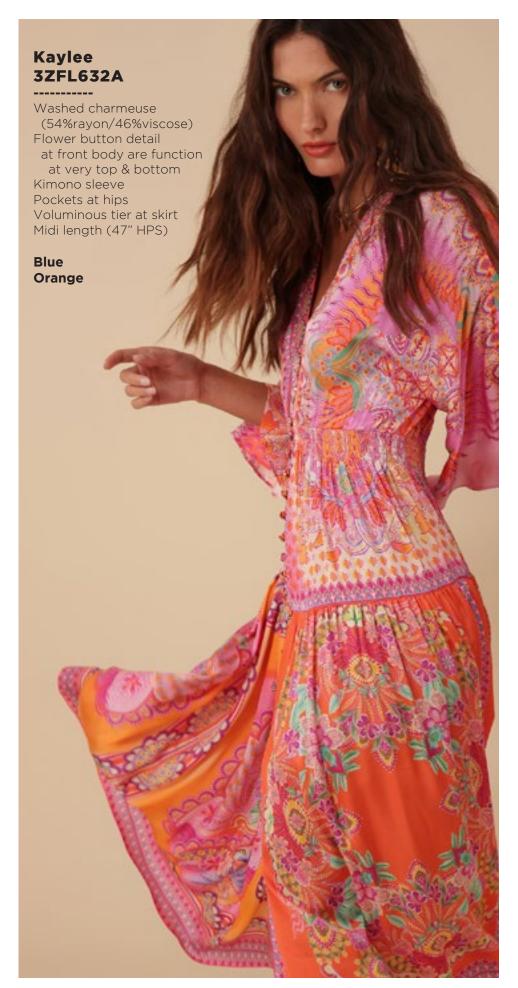

## Lucia 3ZFL232S

Washed chiffon
(70% rayon/30% silk)
Challis lining
(100% Viscose)
Smocking at front yoke
Ruffle neck
with ties at front
Long sleeve
with smocked cuff
Low hip length
with curved hem

Fuchsia Turquoise White