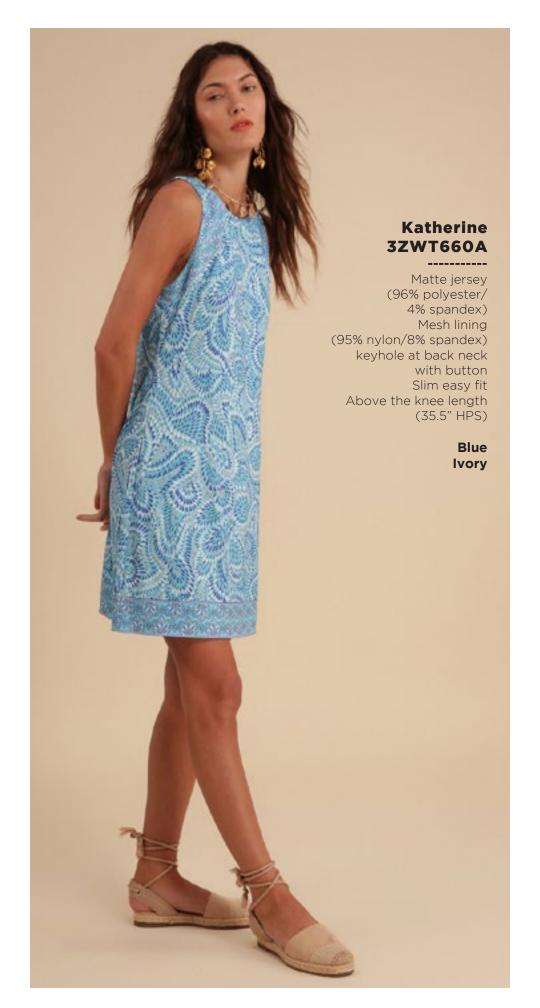

## Lucia 3ZFL232S

Washed chiffon
(70% rayon/30% silk)
Challis lining
(100% Viscose)
Smocking at front yoke
Ruffle neck
with ties at front
Long sleeve
with smocked cuff
Low hip length
with curved hem

Fuchsia Turquoise White

















































































































































This book is a presentation of a selection of Hale Bob product and is correct at time of publication.

To view the entire collection of products including updates and additions. You can view product line sheets at halebob.com by logging into the "Merchant" section of our website.

Prices and products posted in this book are current at time of publication but are subject to change.

Sales Director

East Coast South East

Puerto Rico

Canada Majors Sales Executive

Mexico Central America South America Sales Executive

Midwest

Cathy Cooley

310-963-2463 cathy@halebob.com

Isabela Peralta

323-394-1739 isabela@halebob.com

Tracy Holden

214-454-1176 tracy@halebob.com

## For Marketing & Press Inquiries:

Marianna Gunther marianna@halebob.com

## HALE BOB

LOS ANGELES