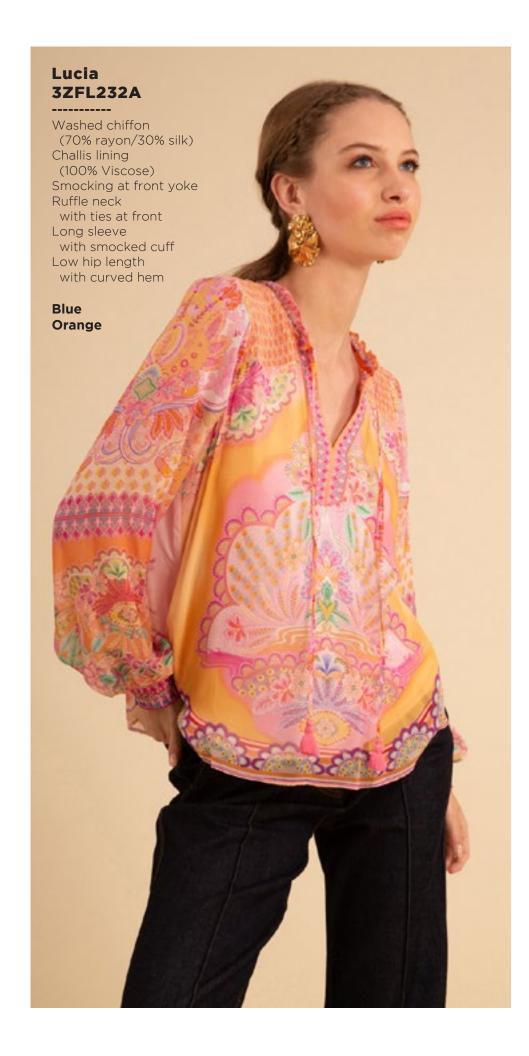

## Lucia 3ZFL232S

Washed chiffon
(70% rayon/30% silk)
Challis lining
(100% Viscose)
Smocking at front yoke
Ruffle neck
with ties at front
Long sleeve
with smocked cuff
Low hip length
with curved hem

Fuchsia Turquoise White

















































































































































This book is a presentation of a selection of Hale Bob product and is correct at time of publication.

To view the entire collection of products including updates and additions. You can view product line sheets at halebob.com by logging into the "Merchant" section of our website.

Prices and products posted in this book are current at time of publication but are subject to change.

Sales Director

East Coast South East

Pu