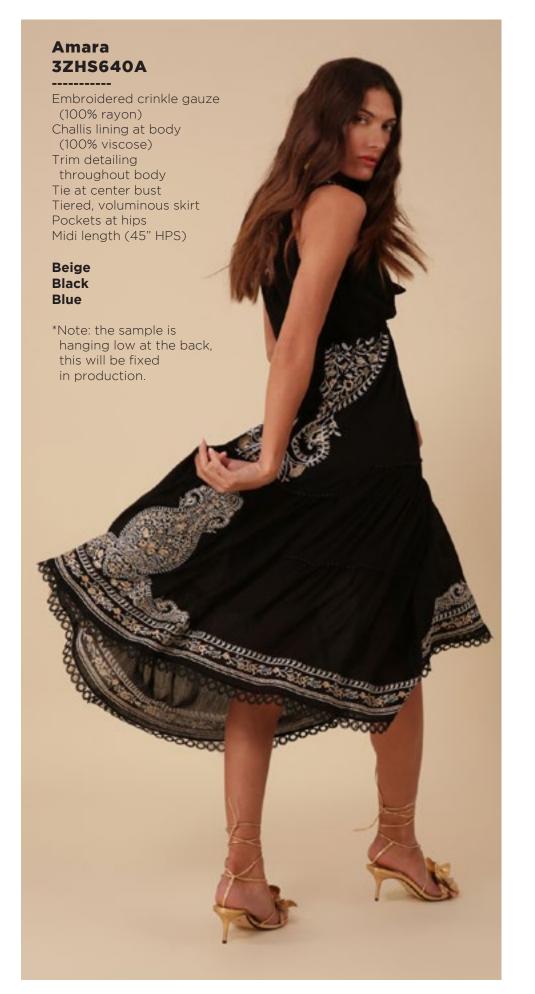

## Lucia 3ZFL232S

Washed chiffon
(70% rayon/30% silk)
Challis lining
(100% Viscose)
Smocking at front yoke
Ruffle neck
with ties at front
Long sleeve
with smocked cuff
Low hip length
with curved hem

Fuchsia Turquoise White