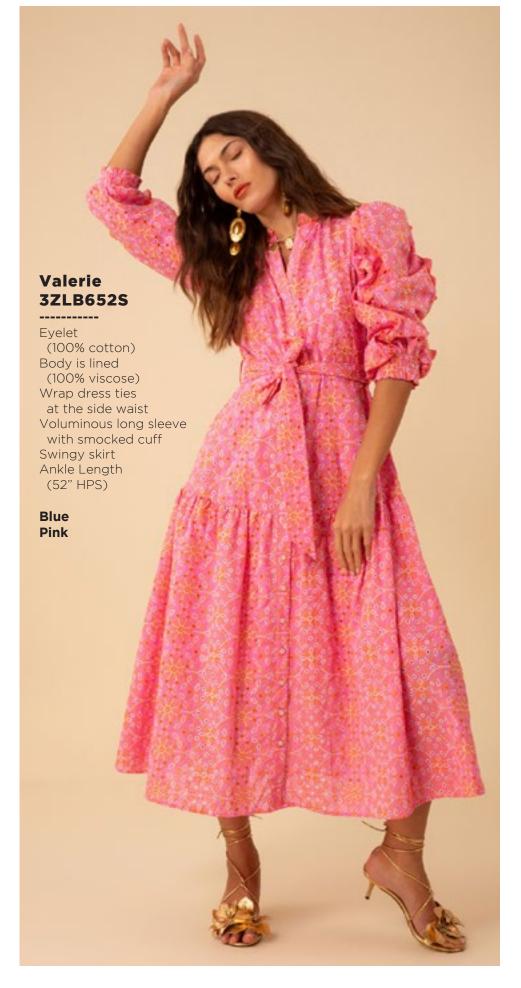

## Lucia 3ZFL232S

Washed chiffon
(70% rayon/30% silk)
Challis lining
(100% Viscose)
Smocking at front yoke
Ruffle neck
with ties at front
Long sleeve
with smocked cuff
Low hip length
with curved hem

Fuchsia Turquoise White

















































































































































This book is a presentation of a selection of Hale Bob product and is correct at time of publication.

To view the entire collection of products including updates and additions. You can view product line sheets at halebob.com by logging into the "Merchant" section of our website.

Prices and products posted in this book are current at time of publication but are subject to change.

Sales Director

East Coast South East

Puerto Rico

Canada Majors Sales Executive

Mexico Central America South America Sales Executive

Midwest

Cathy Cooley

310-963-2463 cathy@halebob.com

Isabela Peralta

323-394-1739 isabela@halebob.com

Tracy Holden

214-454-1176 tracy@halebob.com

## For Marketing & Press Inquiries:

Marianna Gunther marianna@halebob.com

## HALE BO