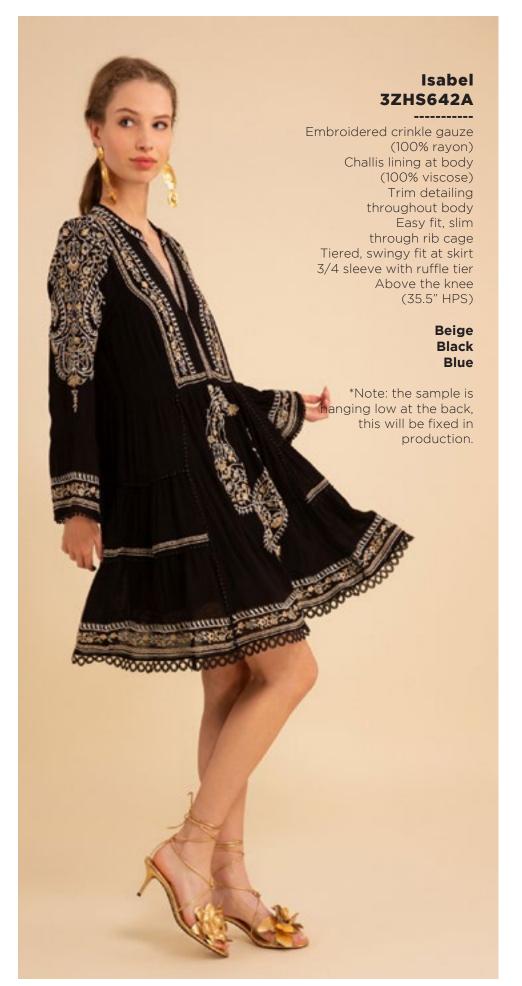

## Lucia 3ZFL232S

Washed chiffon
(70% rayon/30% silk)
Challis lining
(100% Viscose)
Smocking at front yoke
Ruffle neck
with ties at front
Long sleeve
with smocked cuff
Low hip length
with curved hem

Fuchsia Turquoise White

















































































































































This book is a presentation of a selection of Hale Bob product and is correct at time of publication.

To view the entire collection of products including updates and additions. You can view product line sheets at halebob.com by logging into the "Merchant" section of our website.

Prices and products posted in this book are current at time of publication but are subject to change.

Sales Director

East Coast South East

Puerto Rico

Canada Majors Sales Executive

Mexico Central America South America Sales Executive

Midwest

Cathy Cooley

310-963-2463 cathy@halebob.com

Isabela Peralta

323-394-1739 isabela@halebob.com

Tracy Holden

214-454-1176 tracy@halebob.com

## For Marketing & Press Inqui