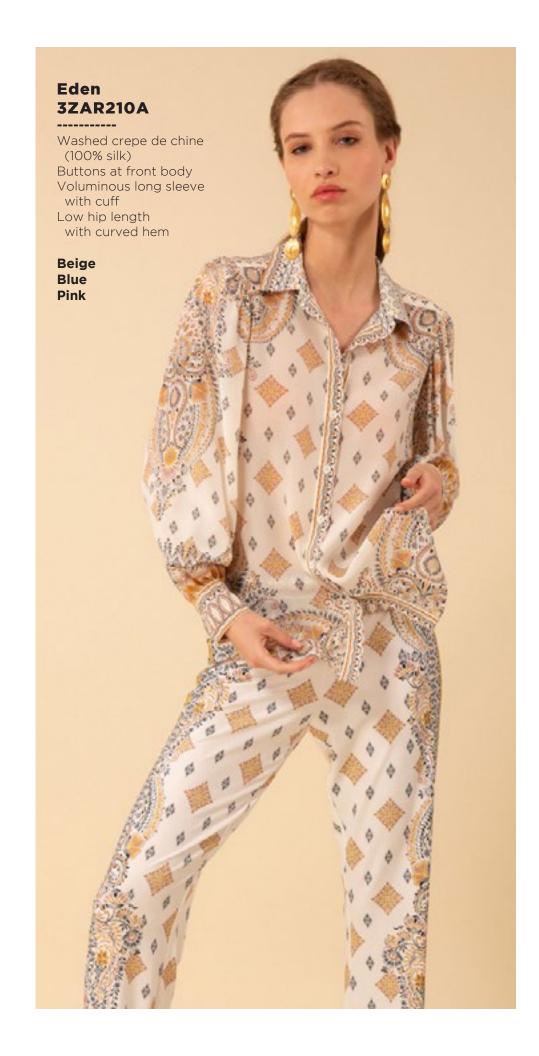

## Lucia 3ZFL232S

Washed chiffon
(70% rayon/30% silk)
Challis lining
(100% Viscose)
Smocking at front yoke
Ruffle neck
with ties at front
Long sleeve
with smocked cuff
Low hip length
with curved hem

Fuchsia Turquoise White