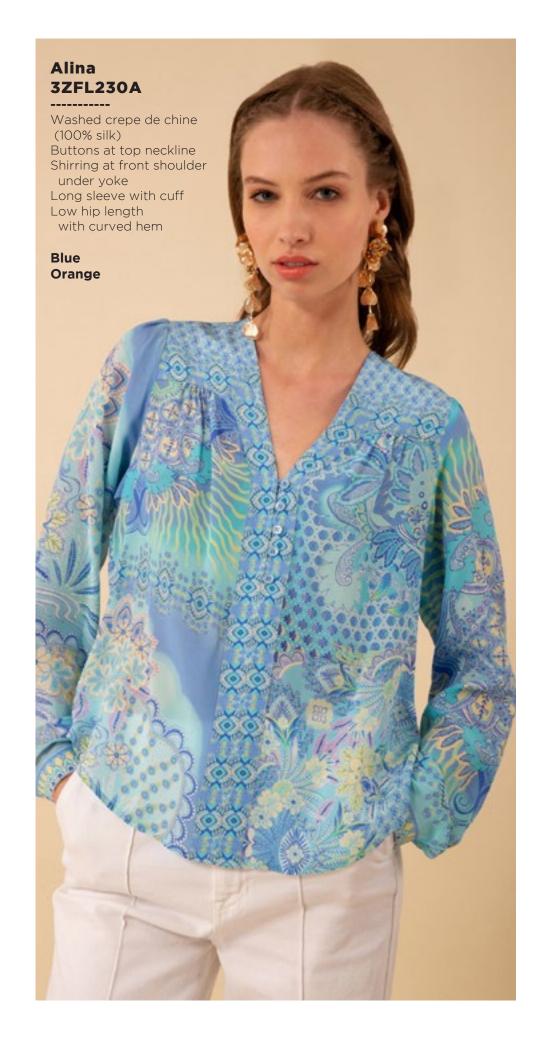

## Lucia 3ZFL232S

Washed chiffon
(70% rayon/30% silk)
Challis lining
(100% Viscose)
Smocking at front yoke
Ruffle neck
with ties at front
Long sleeve
with smocked cuff
Low hip length
with curved hem

Fuchsia Turquoise White

















































































































































This book is a presentation of a selection of Hale Bob product and is correct at time of publication.

To view the entire collection of products including updates and additions. You can view product line sheets at halebob.com by logging into the "Merchant" section of our website.

Prices and products posted in this book are current at time of publication but are subject to change.

Sales Director

East Coast South Ea