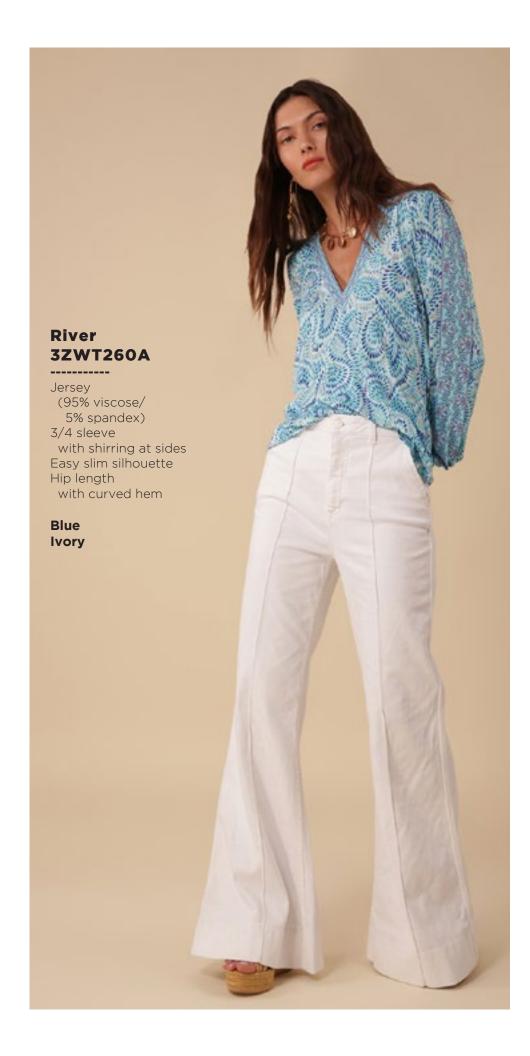

## Lucia 3ZFL232S

Washed chiffon
(70% rayon/30% silk)
Challis lining
(100% Viscose)
Smocking at front yoke
Ruffle neck
with ties at front
Long sleeve
with smocked cuff
Low hip length
with curved hem

Fuchsia Turquoise White

















































































































































This book is a presentation of a selection of Hale Bob product and is correct at time of publication.

To view the entire collection of products including updates and additions. You can view product line sheets at halebob.com by logging into the "Merchant" section of our website.

Prices and products posted in this book are current at time of publication but are subject to change.

Sales Director

East Coast South East

Puerto Rico

Canada Majors Sales Executive

Mexico Central America South America Sales Executive

Midwest

Cathy Cooley

310-963-2463 cathy@halebob.com

Isabela Peralta

323-394-1739 isabela@halebob.com

Tracy Holden

214-454-1176 tracy@halebob.com

## For Marketing & Press Inquiries:

Marianna Gunther marianna@halebob.com

## HALE BOB

LOS ANG