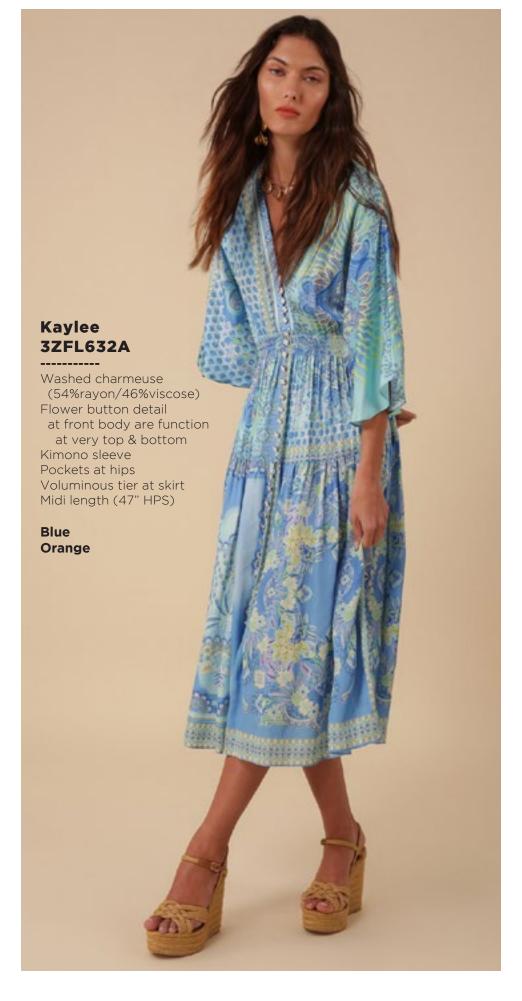

## Lucia 3ZFL232S

Washed chiffon
(70% rayon/30% silk)
Challis lining
(100% Viscose)
Smocking at front yoke
Ruffle neck
with ties at front
Long sleeve
with smocked cuff
Low hip length
with curved hem

Fuchsia Turquoise White

















































































































































This book is a presentation of a selection of Hale Bob product and is correct at time of publication.

To view the entire collection of products including updates and additions. You can view product line sheets at halebob.com by logging into the "Merchant" section of our website.

Prices and products posted in this book are current at time of publication but are subject to change.

Sales Director

East Coast South East

Puerto Rico

Canada Majors Sales Executive

Mexico Central America South America Sales Executive

Midwest

Cathy Cooley

310-963-2463 cathy@halebob.com

Isabela Peralta

323-394-1739 isabela@halebob.com

Tracy Holden

214-454-1176 tracy@halebob