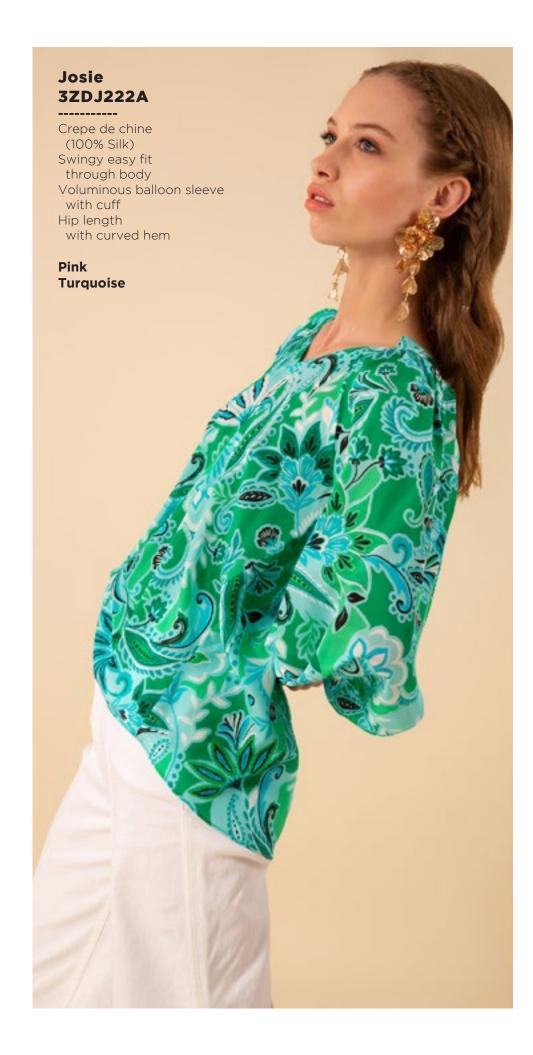

## Lucia 3ZFL232S

Washed chiffon
(70% rayon/30% silk)
Challis lining
(100% Viscose)
Smocking at front yoke
Ruffle neck
with ties at front
Long sleeve
with smocked cuff
Low hip length
with curved hem

Fuchsia Turquoise White