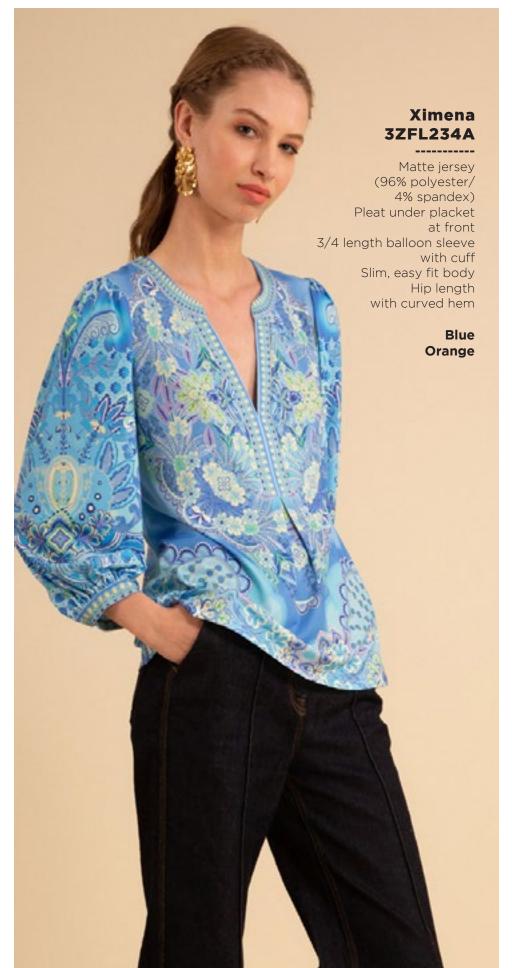

## Lucia 3ZFL232S

Washed chiffon
(70% rayon/30% silk)
Challis lining
(100% Viscose)
Smocking at front yoke
Ruffle neck
with ties at front
Long sleeve
with smocked cuff
Low hip length
with curved hem

Fuchsia Turquoise White

















































































































































This book is a presentation of a selection of Hale Bob product and is correct at time of publication.

To view the entire collection of products including updates and additions. You can view product line sheets at halebob.com by logging into the "Merchant" section of our website.

Prices and products posted in this book are current at time of publication but are subject to change.

Sales Director

East Coast South East

Puerto Rico

Canada Majors Sales Executive

Mexico Central America South America Sales Executive

Midwest

Cathy Cooley

310-963-2463 cathy@halebob.com

Isabela Peralta

323-394-1739 isabela@halebob.com

Tracy Holden

214-454-1176 tracy