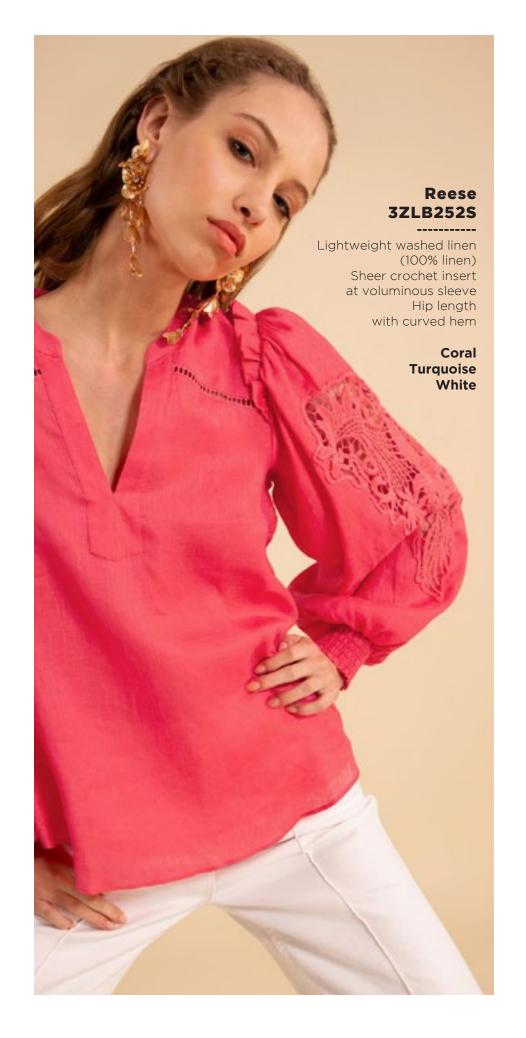

## Lucia 3ZFL232S

Washed chiffon
(70% rayon/30% silk)
Challis lining
(100% Viscose)
Smocking at front yoke
Ruffle neck
with ties at front
Long sleeve
with smocked cuff
Low hip length
with curved hem

Fuchsia Turquoise White

















































































































































This book is a presentation of a selection of Hale Bob product and is correct at time of publication.

To view the entire collection of products including updates and additions. You can view product line sheets at halebob.com by logging into the "Merchant" section of our website.

Prices and products posted in this book are current at time of publication but are subject to change.

Sales Director

East Coast South East

Puerto Rico

Canada Majors Sales Executive

Mexico Central America South America Sales Executive

Midwest

Cathy Cooley

310-963-2463 cathy@halebob.com

Isabela Peralta

323-394-1739 isabela@halebob.com

Tracy Holden

214-454-1176 tracy@halebob.com

## For Marketing & Press Inquiries:

Marianna Gunther mari