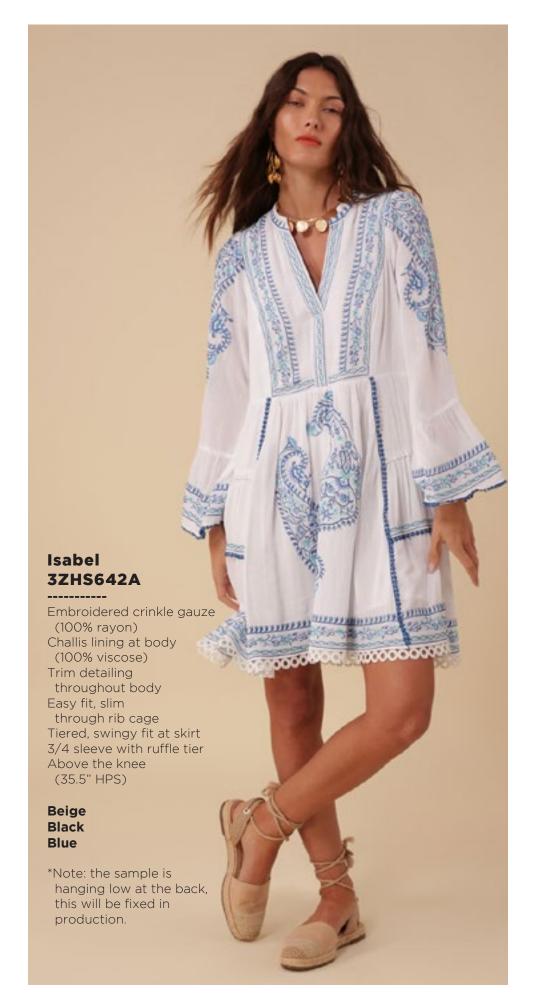

## Lucia 3ZFL232S

Washed chiffon
(70% rayon/30% silk)
Challis lining
(100% Viscose)
Smocking at front yoke
Ruffle neck
with ties at front
Long sleeve
with smocked cuff
Low hip length
with curved hem

Fuchsia Turquoise White

















































































































































This book is a presentation of a selection of Hale Bob product and is correct at time of publication.

To view the entire collection of products including updates and additions. You can view product line sheets at halebob.com by logging into the "Merchant" section of our website.

Prices and products posted in this book are current at time of publication but are subject to change.

Sales Director

East Coast South East

Puerto Rico

Canada Majors Sales Executive

Mexico Central America South America Sales Executive

Midwest

Cathy Cooley

310-963-2463 cathy@halebob.com

Isabela Peralta

323-394-1739 isabela@halebob.com

Tracy Holden

214-454-1176 tracy@halebob.com

## For Marketing & Press Inquiri