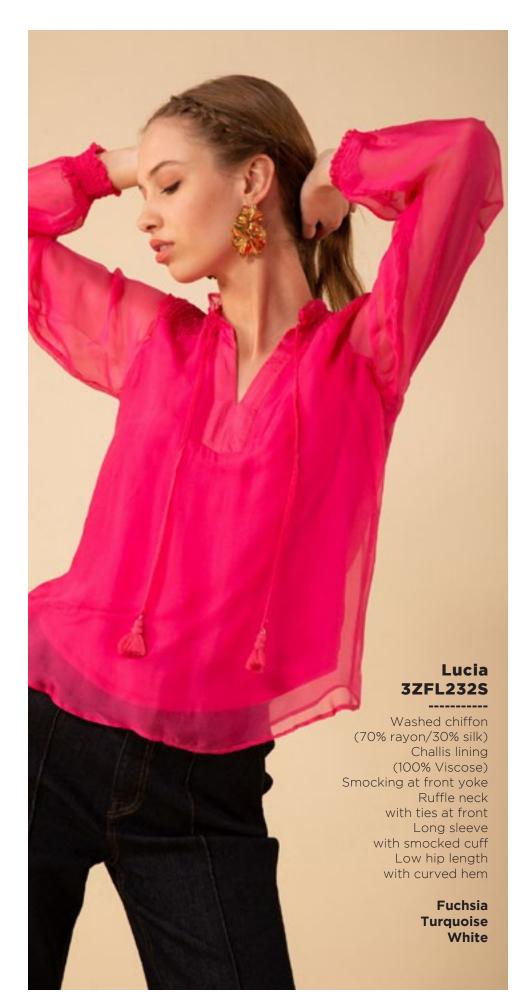

## Lucia 3ZFL232S

Washed chiffon
(70% rayon/30% silk)
Challis lining
(100% Viscose)
Smocking at front yoke
Ruffle neck
with ties at front
Long sleeve
with smocked cuff
Low hip length
with curved hem

Fuchsia Turquoise White