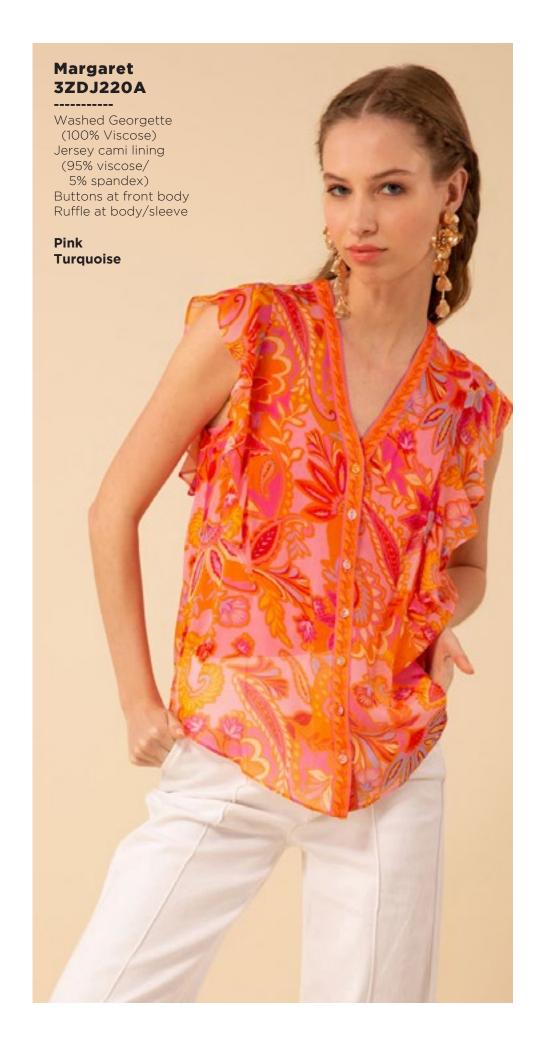

## Lucia 3ZFL232S

Washed chiffon
(70% rayon/30% silk)
Challis lining
(100% Viscose)
Smocking at front yoke
Ruffle neck
with ties at front
Long sleeve
with smocked cuff
Low hip length
with curved hem

Fuchsia Turquoise White

















































































































































This book is a presentation of a selection of Hale Bob product and is correct at time of publication.

To view the entire collection of products including updates and additions. You can view product line sheets at halebob.com by logging into the "Merchant" section of our website.

Prices and products posted in this book are current at time of publication but are subject to ch