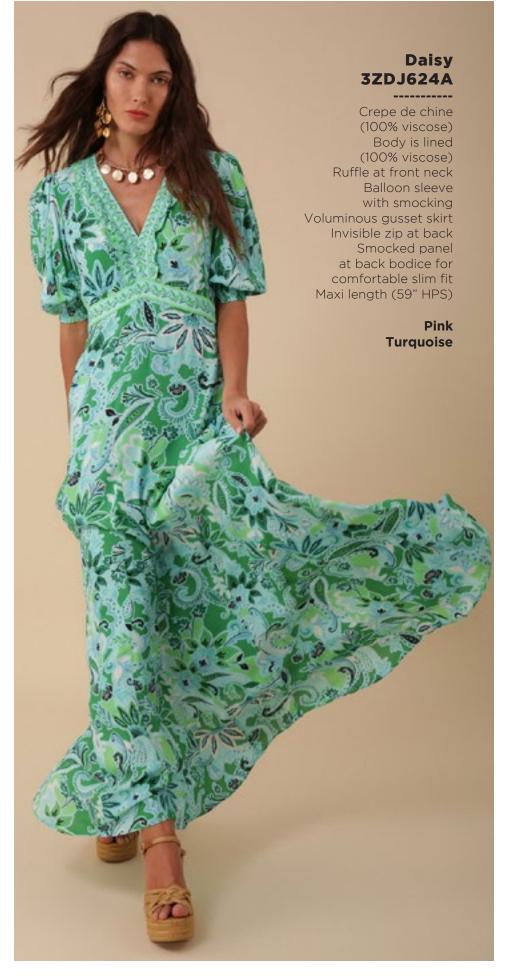

## Lucia 3ZFL232S

Washed chiffon
(70% rayon/30% silk)
Challis lining
(100% Viscose)
Smocking at front yoke
Ruffle neck
with ties at front
Long sleeve
with smocked cuff
Low hip length
with curved hem

Fuchsia Turquoise White