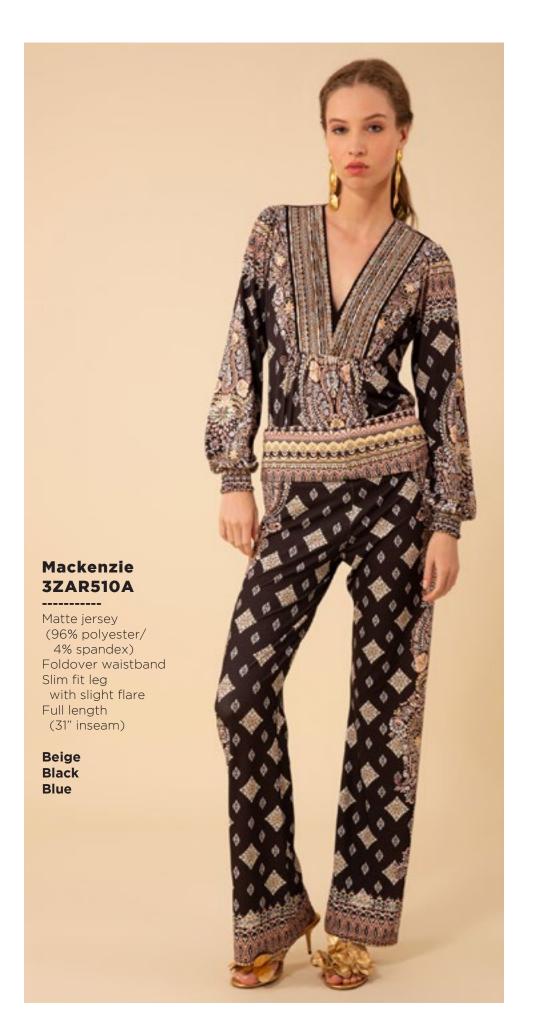

## Lucia 3ZFL232S

Washed chiffon
(70% rayon/30% silk)
Challis lining
(100% Viscose)
Smocking at front yoke
Ruffle neck
with ties at front
Long sleeve
with smocked cuff
Low hip length
with curved hem

Fuchsia Turquoise White

















































































































































This book is a presentation of a selection of Hale Bob product and is correct at time of publication.

To view the entire collection of products including updates and additions. You can view product line sheets at halebob.com by logging into the "Merchant" section of our website.

Prices and products posted in this book are current at time