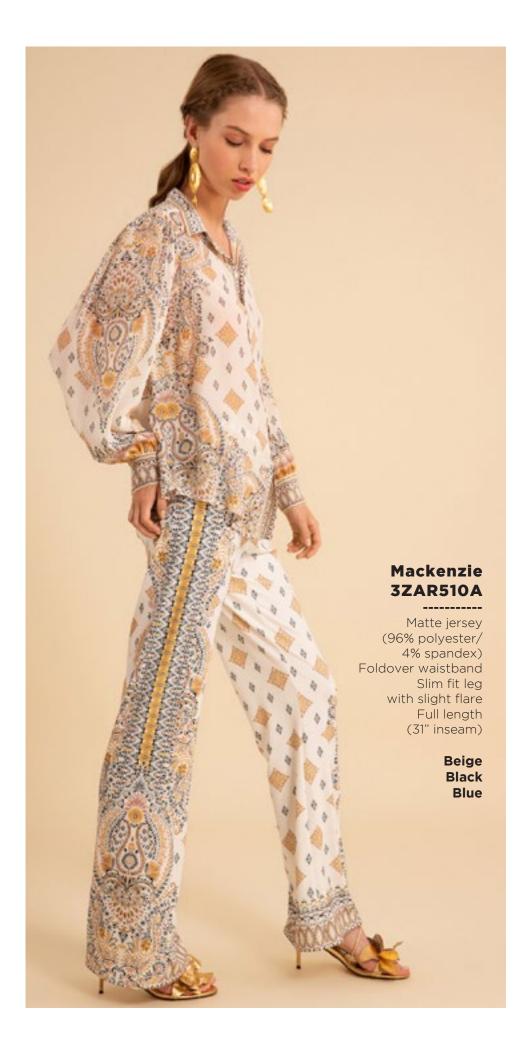

## Lucia 3ZFL232S

Washed chiffon
(70% rayon/30% silk)
Challis lining
(100% Viscose)
Smocking at front yoke
Ruffle neck
with ties at front
Long sleeve
with smocked cuff
Low hip length
with curved hem

Fuchsia Turquoise White

















































































































































This book is a presentation of a selection of Hale Bob product and is correct at time of publication.

To view the entire collection of products including updates and additions. You can view product line sheets at halebob.com by logging into the "Merchant" section of our website.

Prices and products posted in this book are current at tim