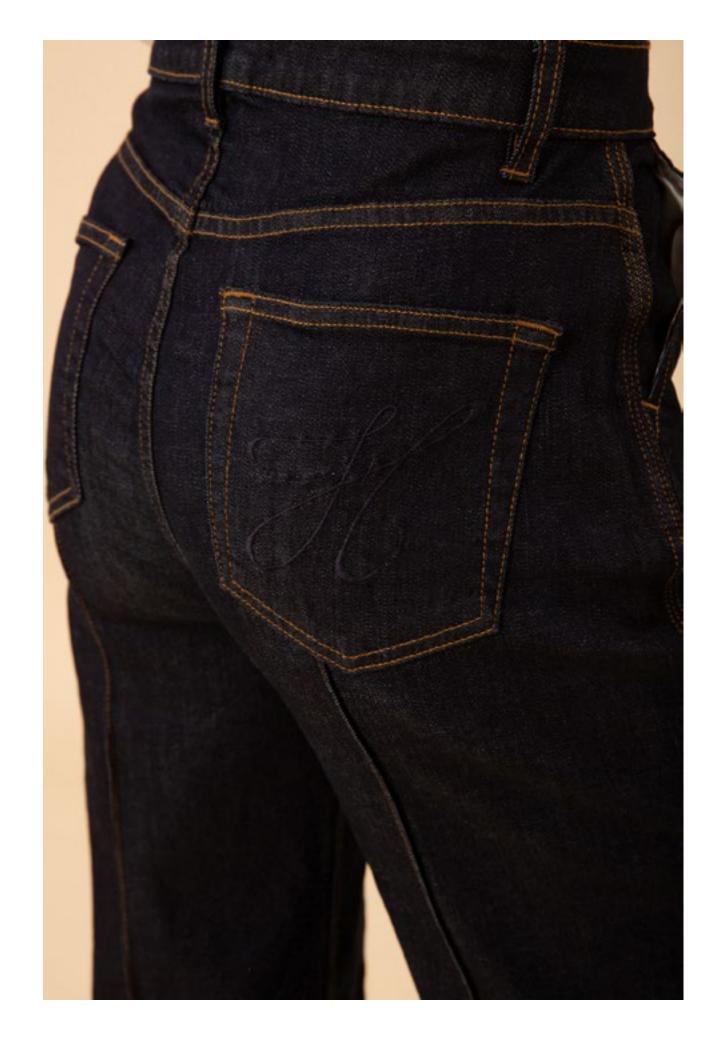

## Lucia 3ZFL232S

Washed chiffon
(70% rayon/30% silk)
Challis lining
(100% Viscose)
Smocking at front yoke
Ruffle neck
with ties at front
Long sleeve
with smocked cuff
Low hip length
with curved hem

Fuchsia Turquoise White