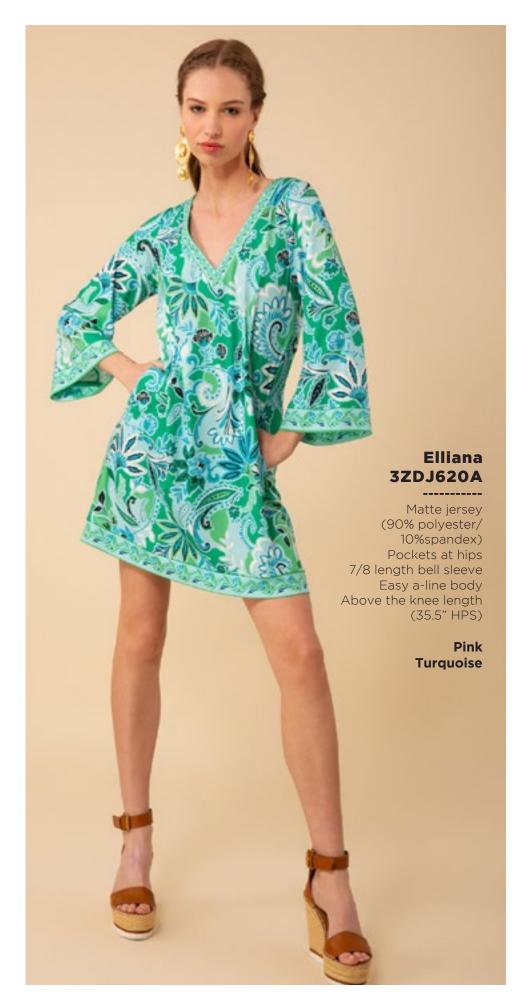

## Lucia 3ZFL232S

Washed chiffon
(70% rayon/30% silk)
Challis lining
(100% Viscose)
Smocking at front yoke
Ruffle neck
with ties at front
Long sleeve
with smocked cuff
Low hip length
with curved hem

Fuchsia Turquoise White