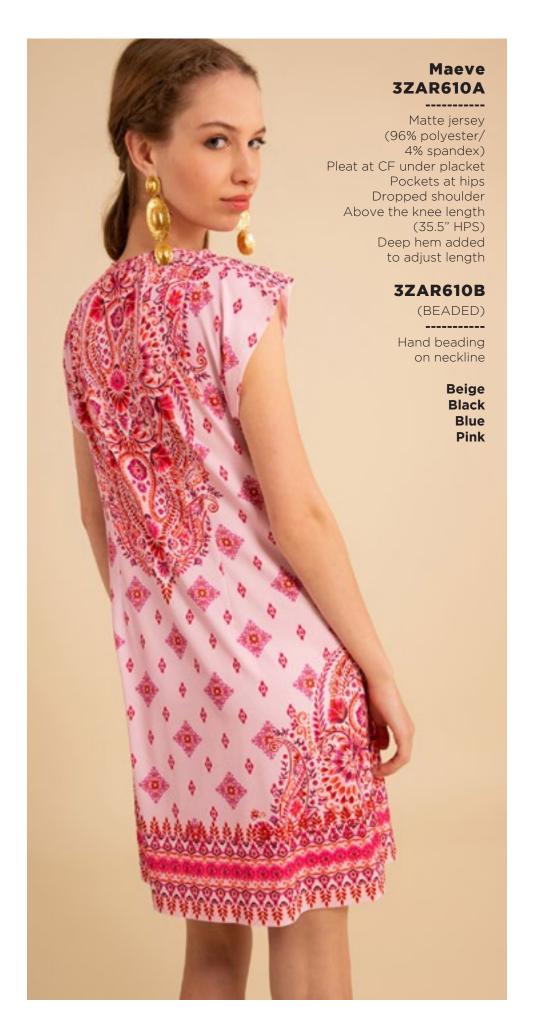

## Lucia 3ZFL232S

Washed chiffon
(70% rayon/30% silk)
Challis lining
(100% Viscose)
Smocking at front yoke
Ruffle neck
with ties at front
Long sleeve
with smocked cuff
Low hip length
with curved hem

Fuchsia Turquoise White