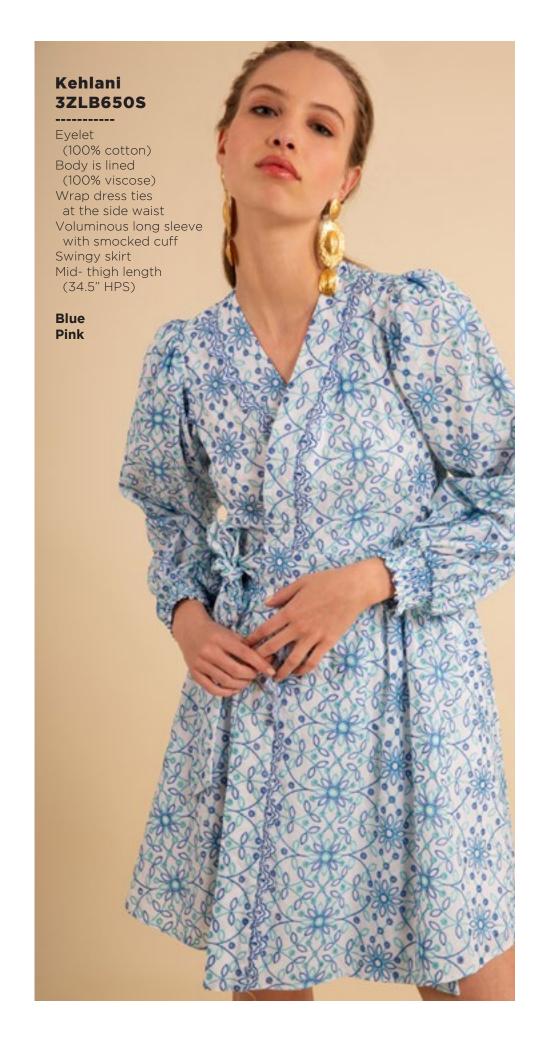

## Lucia 3ZFL232S

Washed chiffon
(70% rayon/30% silk)
Challis lining
(100% Viscose)
Smocking at front yoke
Ruffle neck
with ties at front
Long sleeve
with smocked cuff
Low hip length
with curved hem

Fuchsia Turquoise White