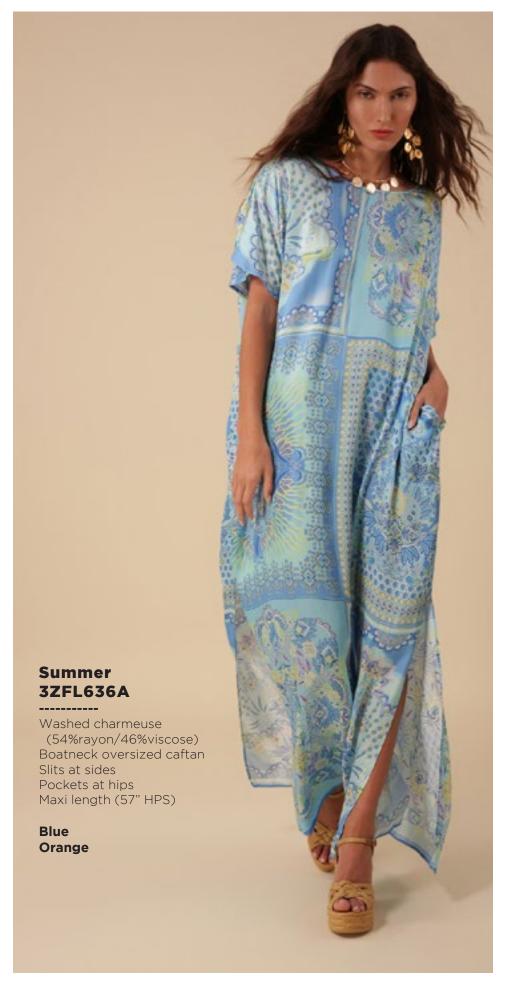

## Lucia 3ZFL232S

Washed chiffon
(70% rayon/30% silk)
Challis lining
(100% Viscose)
Smocking at front yoke
Ruffle neck
with ties at front
Long sleeve
with smocked cuff
Low hip length
with curved hem

Fuchsia Turquoise White