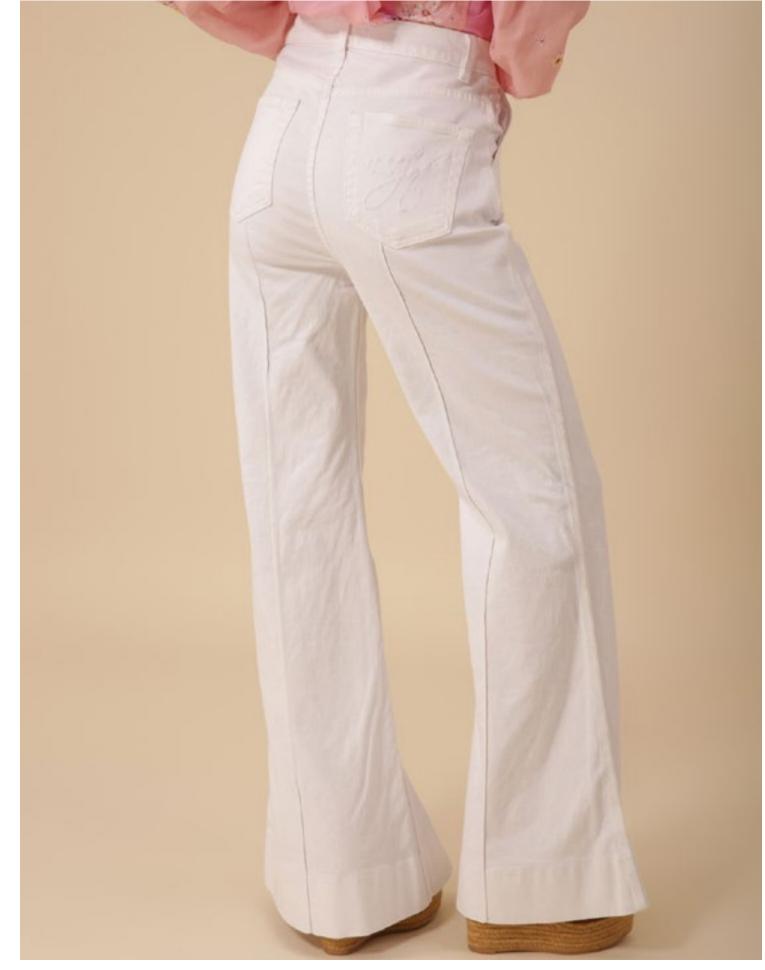

## Lucia 3ZFL232S

Washed chiffon
(70% rayon/30% silk)
Challis lining
(100% Viscose)
Smocking at front yoke
Ruffle neck
with ties at front
Long sleeve
with smocked cuff
Low hip length
with curved hem

Fuchsia Turquoise White