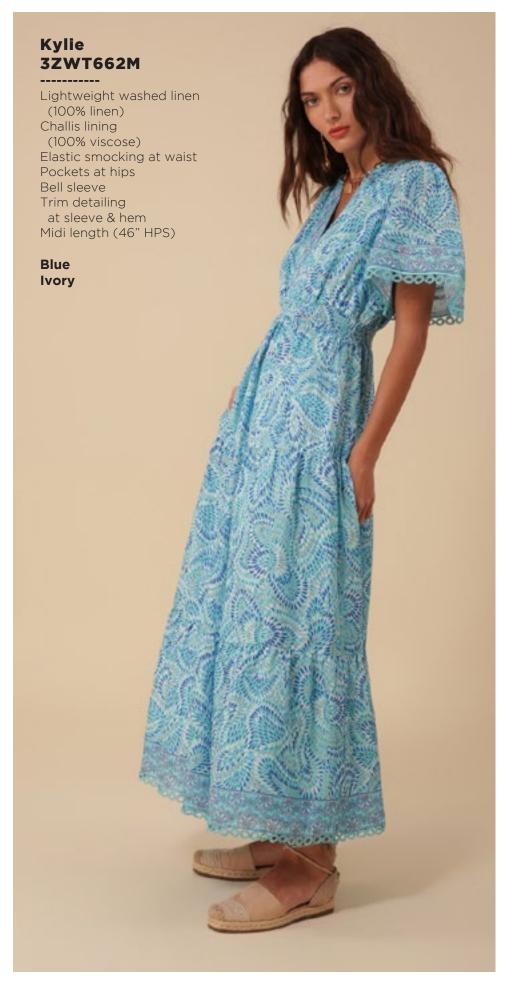

## Lucia 3ZFL232S

Washed chiffon
(70% rayon/30% silk)
Challis lining
(100% Viscose)
Smocking at front yoke
Ruffle neck
with ties at front
Long sleeve
with smocked cuff
Low hip length
with curved hem

Fuchsia Turquoise White

















































































































































This book is a presentation of a selection of Hale Bob product and is correct at time of publication.

To view the entire collection of products including updates and additions. You can view product line sheets at halebob.com by logging into the "Merchant" section of our website.

Prices and products posted in this book are current at time of publication but are subject to change.

Sales Director

East Coast South East

Puerto Rico

Canada Majors Sales Executive

Mexico Central America South America Sales Executive

Midwest

Cathy Cooley

310-963-2463 cathy@halebob.com

Isabela Peralta

323-394-1739 isabela@halebob.com

Tracy Holden

214-454-1176 tracy@halebob.com

## For Marketing & Press Inquiries:

Marianna Gunther marianna@halebob.com

## HALE BOB

LOS ANGELES