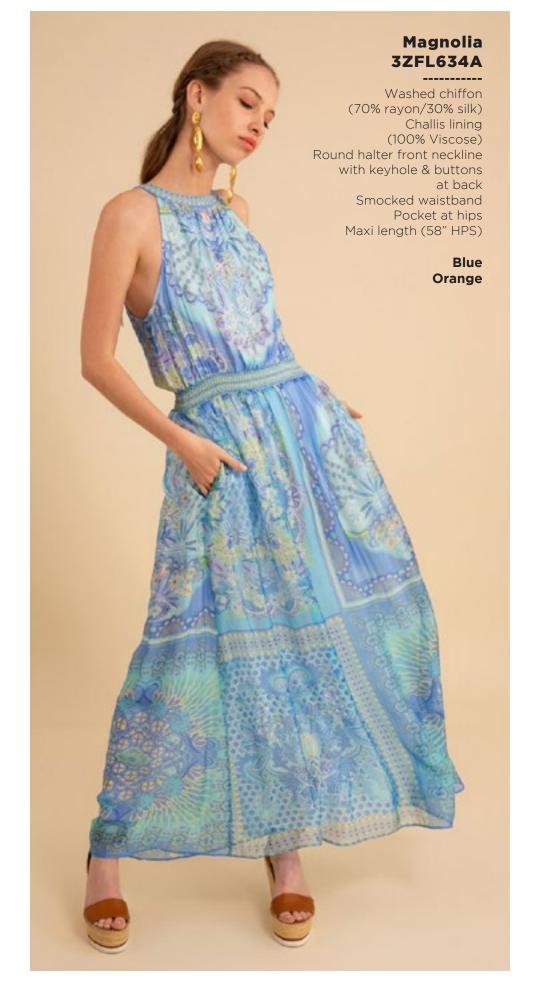

## Lucia 3ZFL232S

Washed chiffon
(70% rayon/30% silk)
Challis lining
(100% Viscose)
Smocking at front yoke
Ruffle neck
with ties at front
Long sleeve
with smocked cuff
Low hip length
with curved hem

Fuchsia Turquoise White