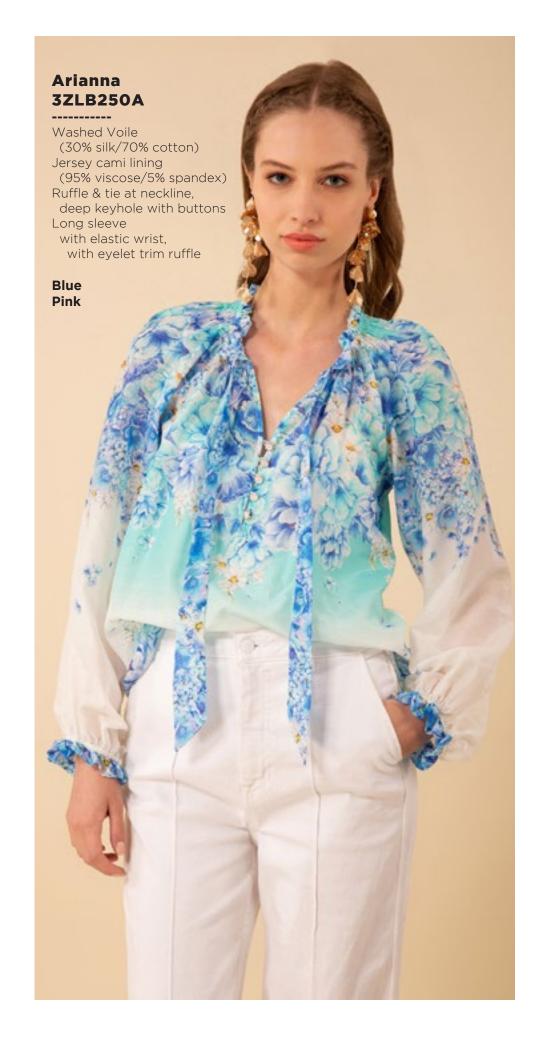

## Lucia 3ZFL232S

Washed chiffon
(70% rayon/30% silk)
Challis lining
(100% Viscose)
Smocking at front yoke
Ruffle neck
with ties at front
Long sleeve
with smocked cuff
Low hip length
with curved hem

Fuchsia Turquoise White

















































































































































This book is a presentation of a selection of Hale Bob product and is correct at time of publication.

To view the entire collection of products including updates and additions. You can view product line sheets at halebob.com by logging into the "Merchant" section of our website.

Prices and products posted in this book are current at time of publication but are subject to change.

Sales Director

East Coast South East

Puerto Rico

Canada Majors Sales Executive

Mexico Central America South America Sales Executive

Midwest

Cathy Cooley

310-963-2463 cathy@halebob.com

Isabela Peralta

323-394-1739 isabela@halebob.com

Tracy Holden

214-454-1176 tracy@halebob.com

## For Marketing & Press Inquiries:

Marianna