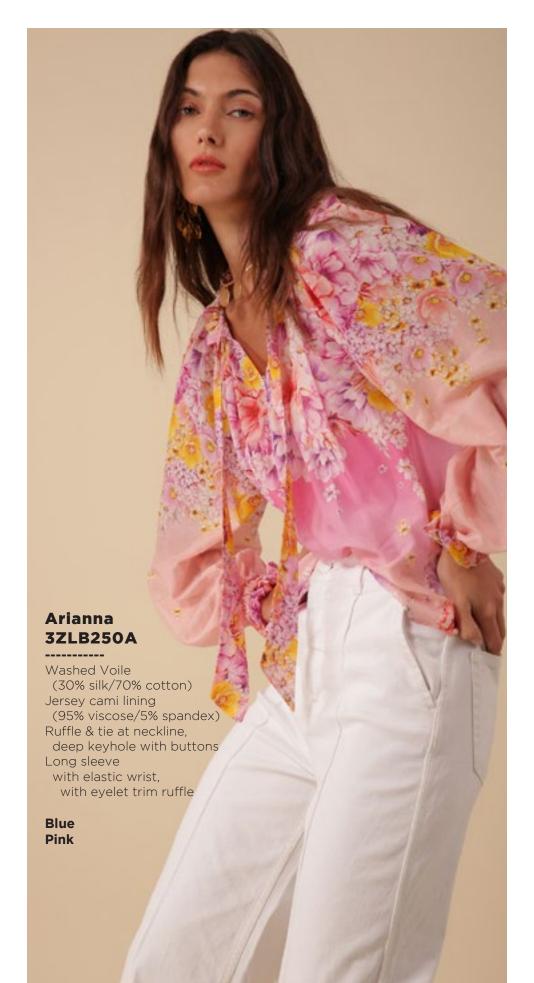

## Lucia 3ZFL232S

Washed chiffon
(70% rayon/30% silk)
Challis lining
(100% Viscose)
Smocking at front yoke
Ruffle neck
with ties at front
Long sleeve
with smocked cuff
Low hip length
with curved hem

Fuchsia Turquoise White

















































































































































This book is a presentation of a selection of Hale Bob product and is correct at time of publication.

To view the entire collection of products including updates and additions. You can view product line sheets at halebob.com by logging into the "Merchant" section of our website.

Prices and products posted in this book are current at time of publication but are subject to change.

Sales Director

East Coast South East

Puerto Rico

Canada Majors Sales Executive

Mexico Central America South America Sales Executive

Midwest

Cathy Cooley

310-963-2463 cathy@halebob.com

Isabela Peralta

323-394-1739 isabela@halebob.com

Tracy Holden

214-454-1176 tracy@halebob.com

## For Marketing & Press Inquiries:

Marianna Gu