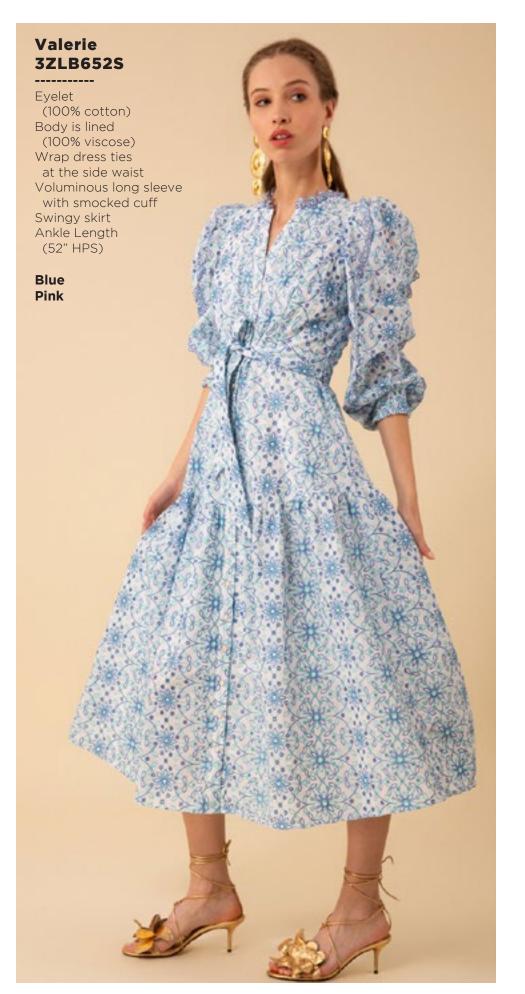

## Lucia 3ZFL232S

Washed chiffon
(70% rayon/30% silk)
Challis lining
(100% Viscose)
Smocking at front yoke
Ruffle neck
with ties at front
Long sleeve
with smocked cuff
Low hip length
with curved hem

Fuchsia Turquoise White

















































































































































This book is a presentation of a selection of Hale Bob product and is correct at time of publication.

To view the entire collection of products including updates and additions. You can view product line sheets at halebob.com by logging into the "Merchant" section of our website.

Prices and products posted in this book are current at time of publication but are subject to change.

Sales Director

East Coast South East

Puerto Rico

Canada Majors Sales Executive

Mexico Central America South America Sales Executive

Midwest

Cathy Cooley

310-963-2463 cathy@halebob.com

Isabela Peralta

323-394-1739 isabela@halebob.com

Tracy Holden

214-454-1176 tracy@halebob.com

## For Marketing & Press Inquiries:

Marianna Gunther marianna@halebob.com

## HALE