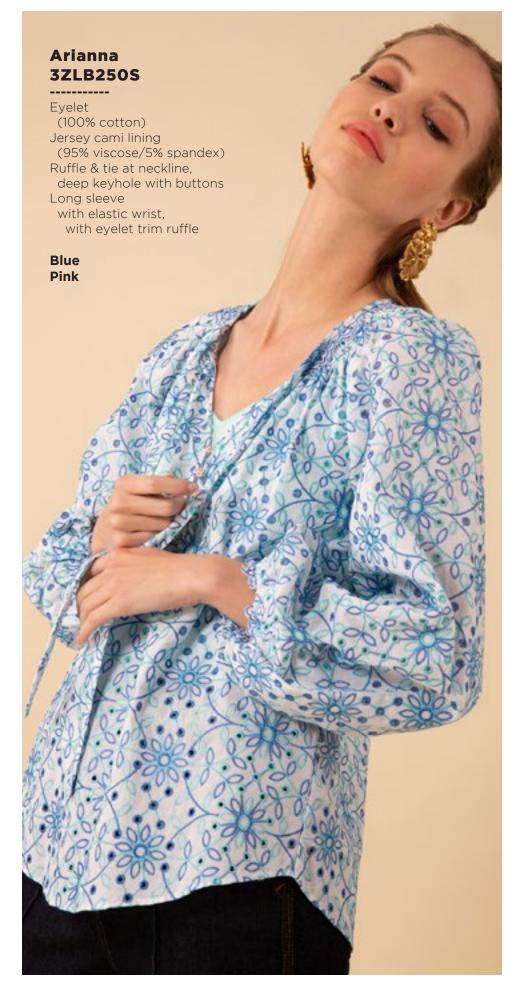

## Lucia 3ZFL232S

Washed chiffon
(70% rayon/30% silk)
Challis lining
(100% Viscose)
Smocking at front yoke
Ruffle neck
with ties at front
Long sleeve
with smocked cuff
Low hip length
with curved hem

Fuchsia Turquoise White

















































































































































This book is a presentation of a selection of Hale Bob product and is correct at time of publication.

To view the entire collection of products including updates and additions. You can view product line sheets at halebob.com by logging into the "Merchant" section of our website.

Prices and products posted in this book are current at time of publication but are subject to change.

Sales Director

East Coast South East

Puerto Rico

Canada Majors Sales Executive

Mexico Central America South America Sales Executive

Midwest

Cathy Cooley

310-963-2463 cathy@halebob.com

Isabela Peralta

323-394-1739 isabela@halebob.com

Tracy Holden

214-454-1176 tracy@halebob.com

## For Marketing & Press Inquiries:

Marianna Gunt