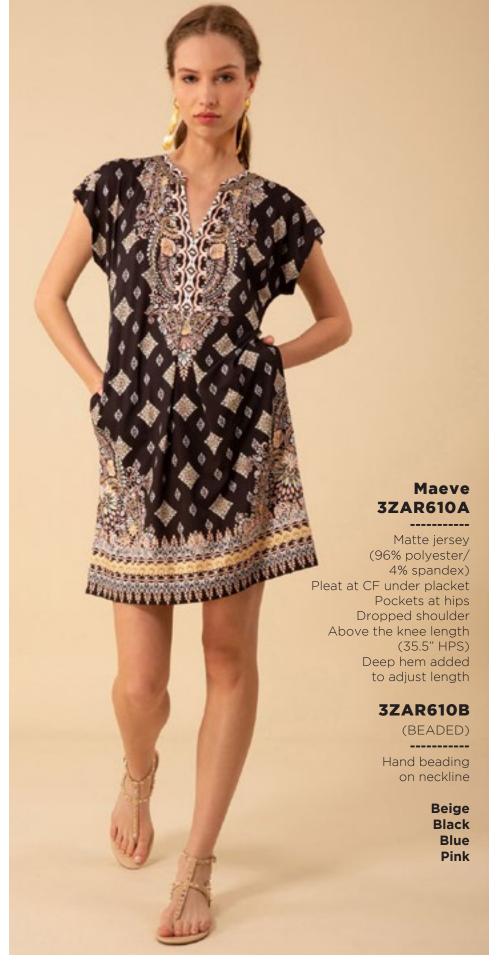

## Lucia 3ZFL232S

Washed chiffon
(70% rayon/30% silk)
Challis lining
(100% Viscose)
Smocking at front yoke
Ruffle neck
with ties at front
Long sleeve
with smocked cuff
Low hip length
with curved hem

Fuchsia Turquoise White