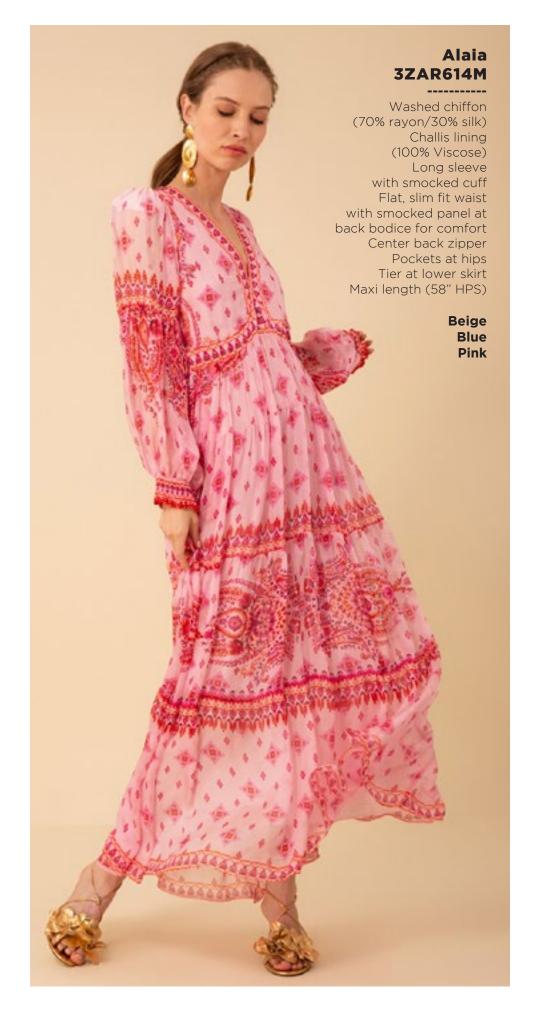

## Lucia 3ZFL232S

Washed chiffon
(70% rayon/30% silk)
Challis lining
(100% Viscose)
Smocking at front yoke
Ruffle neck
with ties at front
Long sleeve
with smocked cuff
Low hip length
with curved hem

Fuchsia Turquoise White