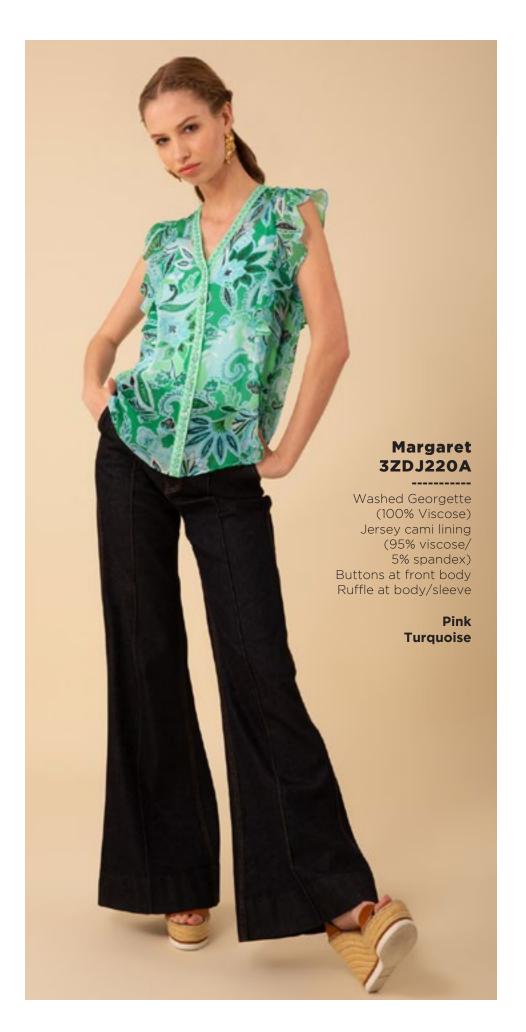

## Lucia 3ZFL232S

Washed chiffon
(70% rayon/30% silk)
Challis lining
(100% Viscose)
Smocking at front yoke
Ruffle neck
with ties at front
Long sleeve
with smocked cuff
Low hip length
with curved hem

Fuchsia Turquoise White

















































































































































This book is a presentation of a selection of Hale Bob product and is correct at time of publication.

To view the entire collection of products including updates and additions. You can view product line sheets at halebob.com by logging into the "Merchant" section of our website.

Prices and products posted in this book are current at time of publication but are subject to chan