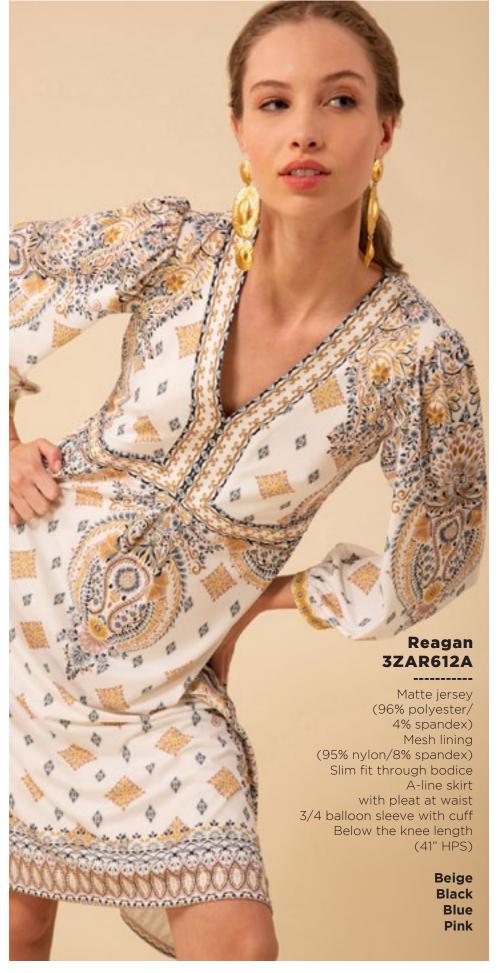

## Lucia 3ZFL232S

Washed chiffon
(70% rayon/30% silk)
Challis lining
(100% Viscose)
Smocking at front yoke
Ruffle neck
with ties at front
Long sleeve
with smocked cuff
Low hip length
with curved hem

Fuchsia Turquoise White