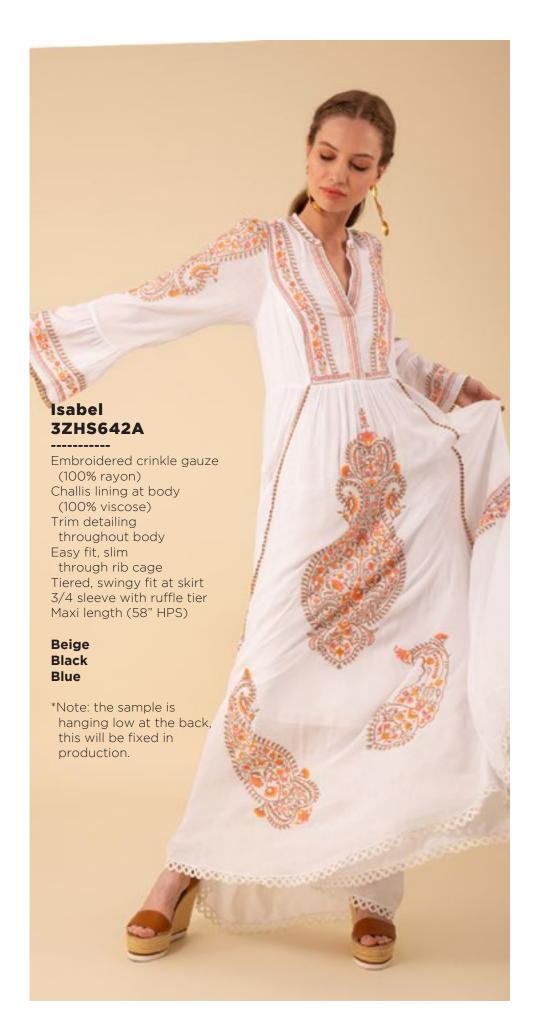

## Lucia 3ZFL232S

Washed chiffon
(70% rayon/30% silk)
Challis lining
(100% Viscose)
Smocking at front yoke
Ruffle neck
with ties at front
Long sleeve
with smocked cuff
Low hip length
with curved hem

Fuchsia Turquoise White

















































































































































This book is a presentation of a selection of Hale Bob product and is correct at time of publication.

To view the entire collection of products including updates and additions. You can view product line sheets at halebob.com by logging into the "Merchant" section of our website.

Prices and products posted in this book are current at time of publication but are subject to change.

Sales Director

East Coast South East

Puerto Rico

Canada Majors Sales Executive

Mexico Central America South America Sales Executive

Midwest

Cathy Cooley

310-963-2463 cathy@halebob.com

Isabela Peralta

323-394-1739 isabela@halebob.com

Tracy Holden

214-454-1176 tracy@halebob.com

## For Marketing & Press Inquiries