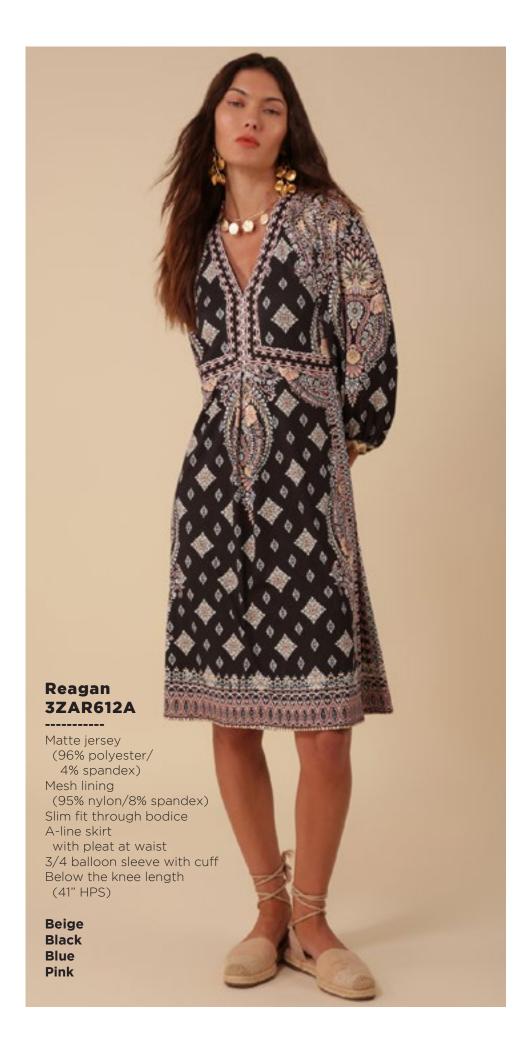

## Lucia 3ZFL232S

Washed chiffon
(70% rayon/30% silk)
Challis lining
(100% Viscose)
Smocking at front yoke
Ruffle neck
with ties at front
Long sleeve
with smocked cuff
Low hip length
with curved hem

Fuchsia Turquoise White