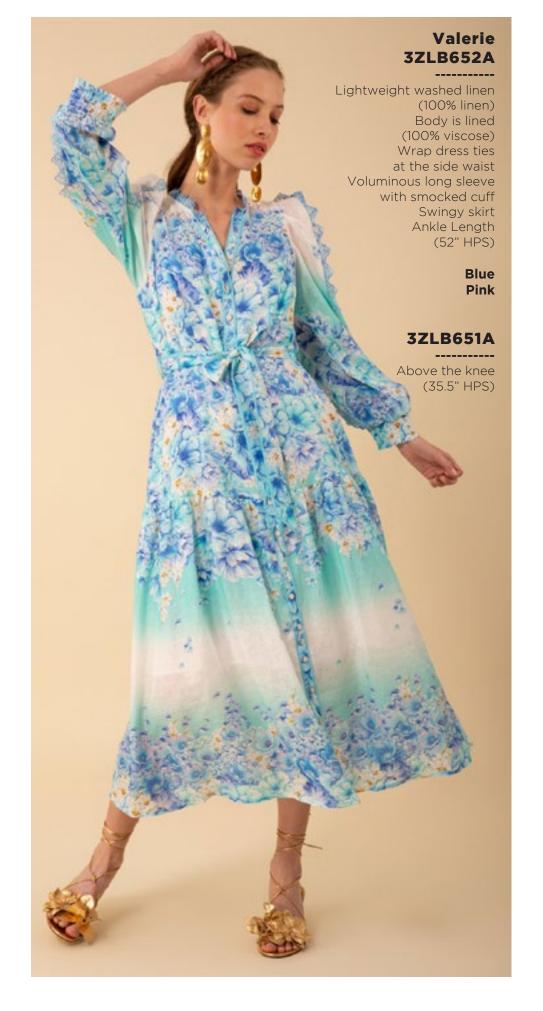

## Lucia 3ZFL232S

Washed chiffon
(70% rayon/30% silk)
Challis lining
(100% Viscose)
Smocking at front yoke
Ruffle neck
with ties at front
Long sleeve
with smocked cuff
Low hip length
with curved hem

Fuchsia Turquoise White