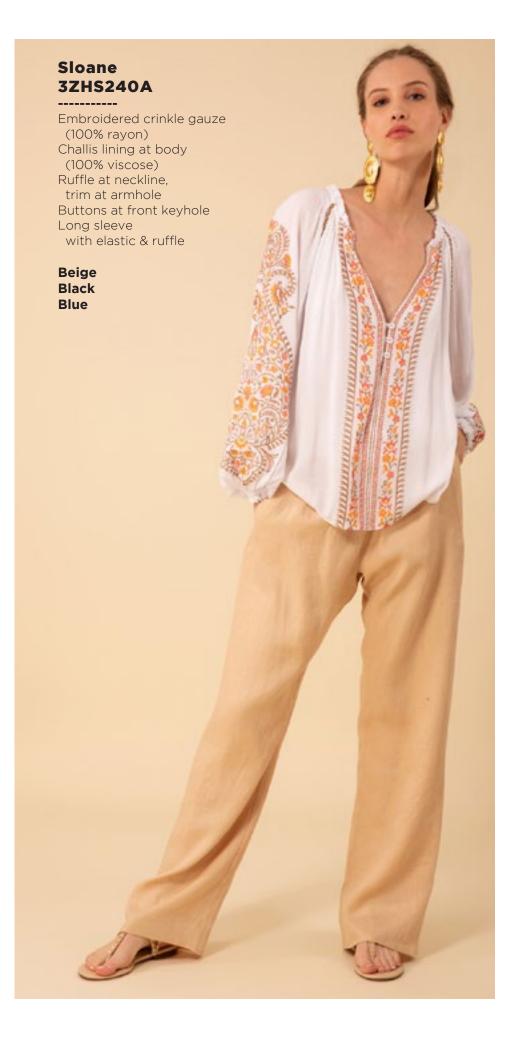

## Lucia 3ZFL232S

Washed chiffon
(70% rayon/30% silk)
Challis lining
(100% Viscose)
Smocking at front yoke
Ruffle neck
with ties at front
Long sleeve
with smocked cuff
Low hip length
with curved hem

Fuchsia Turquoise White

















































































































































This book is a presentation of a selection of Hale Bob product and is correct at time of publication.

To view the entire collection of products including updates and additions. You can view product line sheets at halebob.com by logging into the "Merchant" section of our website.

Prices and products posted in this book are current at time of publication but are subject to change.

Sales Director

East Coast South East

Puerto Rico

Canada Majors Sales Executive

Mexico Central America South America Sales Executive

Midwest

Cathy Cooley

310-963-2463 cathy@halebob.com

Isabela Peralta

323-394-1739 isabela@halebob.com

Tracy Holden

214-454-1176 tracy@halebob.com

## For Marketing