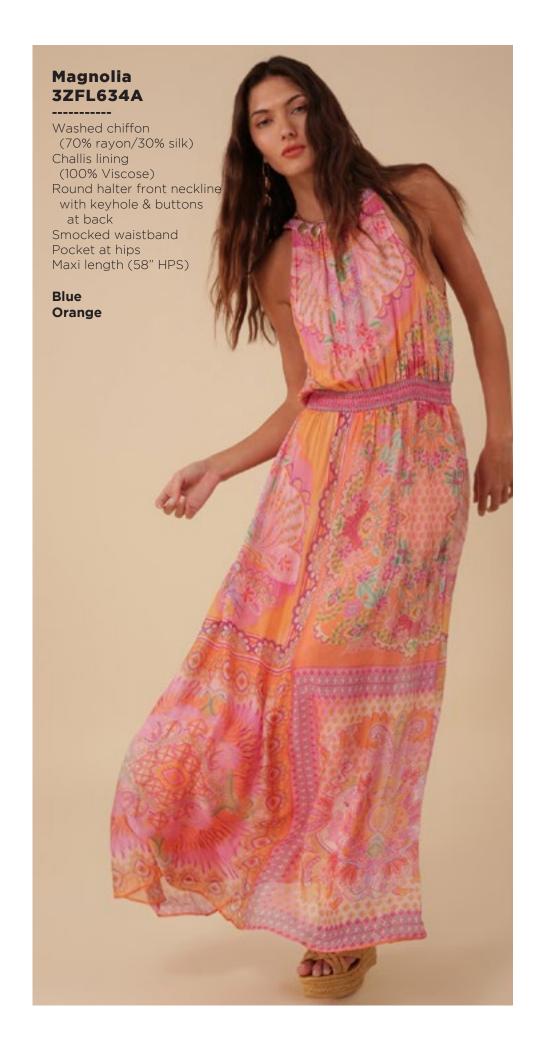

## Lucia 3ZFL232S

Washed chiffon
(70% rayon/30% silk)
Challis lining
(100% Viscose)
Smocking at front yoke
Ruffle neck
with ties at front
Long sleeve
with smocked cuff
Low hip length
with curved hem

Fuchsia Turquoise White