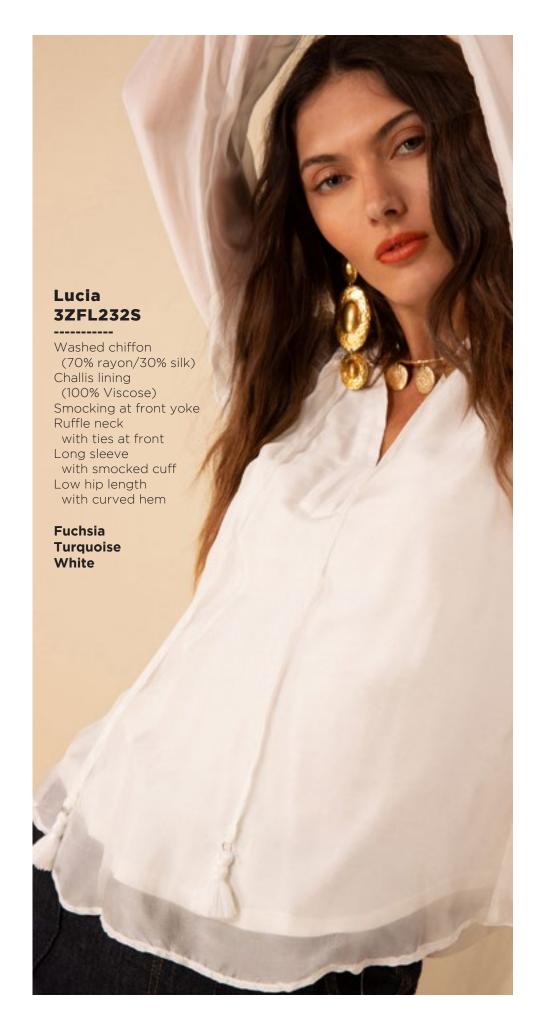

## Lucia 3ZFL232S

Washed chiffon
(70% rayon/30% silk)
Challis lining
(100% Viscose)
Smocking at front yoke
Ruffle neck
with ties at front
Long sleeve
with smocked cuff
Low hip length
with curved hem

Fuchsia Turquoise White