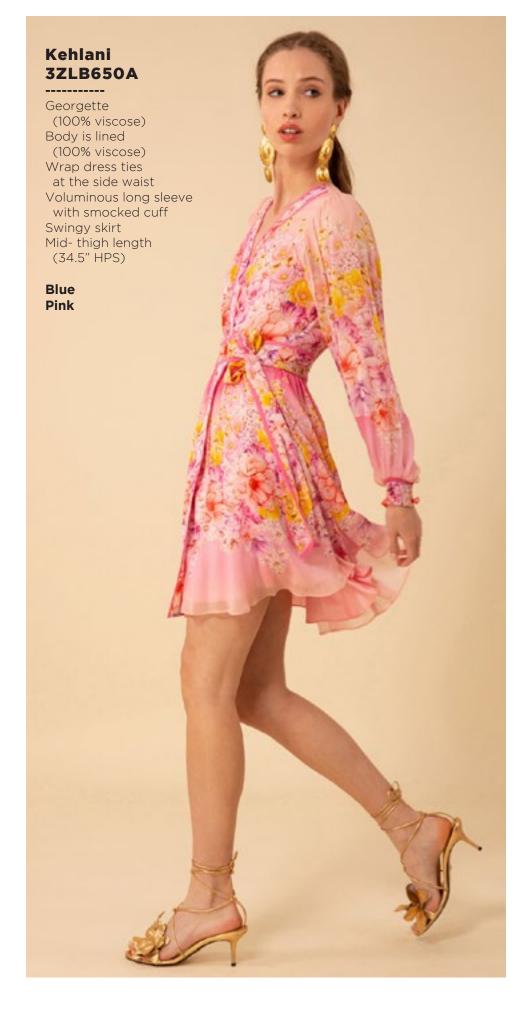

## Lucia 3ZFL232S

Washed chiffon
(70% rayon/30% silk)
Challis lining
(100% Viscose)
Smocking at front yoke
Ruffle neck
with ties at front
Long sleeve
with smocked cuff
Low hip length
with curved hem

Fuchsia Turquoise White