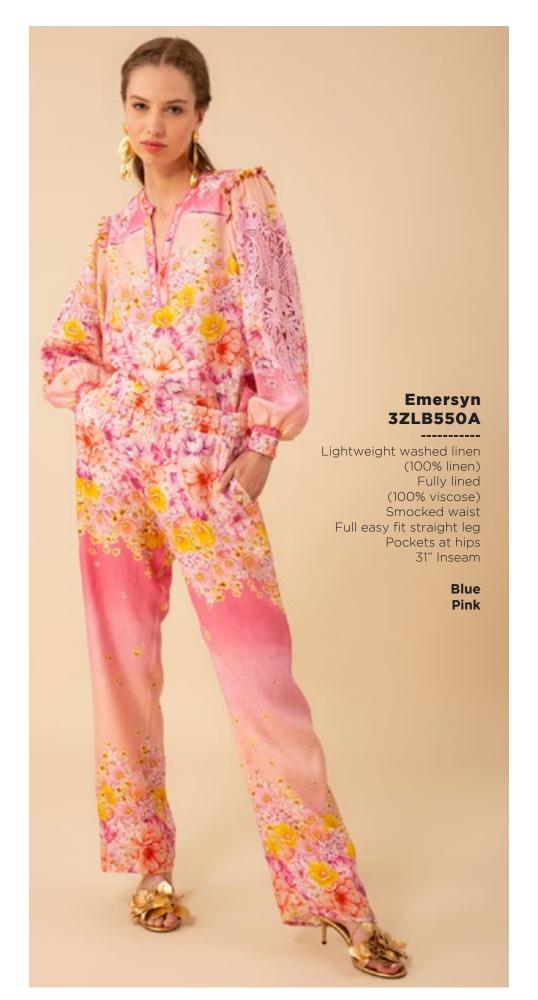

## Lucia 3ZFL232S

Washed chiffon
(70% rayon/30% silk)
Challis lining
(100% Viscose)
Smocking at front yoke
Ruffle neck
with ties at front
Long sleeve
with smocked cuff
Low hip length
with curved hem

Fuchsia Turquoise White

















































































































































This book is a presentation of a selection of Hale Bob product and is correct at time of publication.

To view the entire collection of products including updates and additions. You can view product line sheets at halebob.com by logging into the "Merchant" section of our website.

Prices and products posted in this book are current at time of publication but are subject to change.

Sales Director

East Coast South East

Puerto Rico

Canada Majors Sales Executive

Mexico Central America South America Sales Executive

Midwest

Cathy Cooley

310-963-2463 cathy@halebob.com

Isabela Peralta

323-394-1739 isabela@halebob.com

Tracy Holden

214-454-1176 tracy@halebob.com

## For Marketing & Press Inquiries:

Marianna Gunther marianna@hal