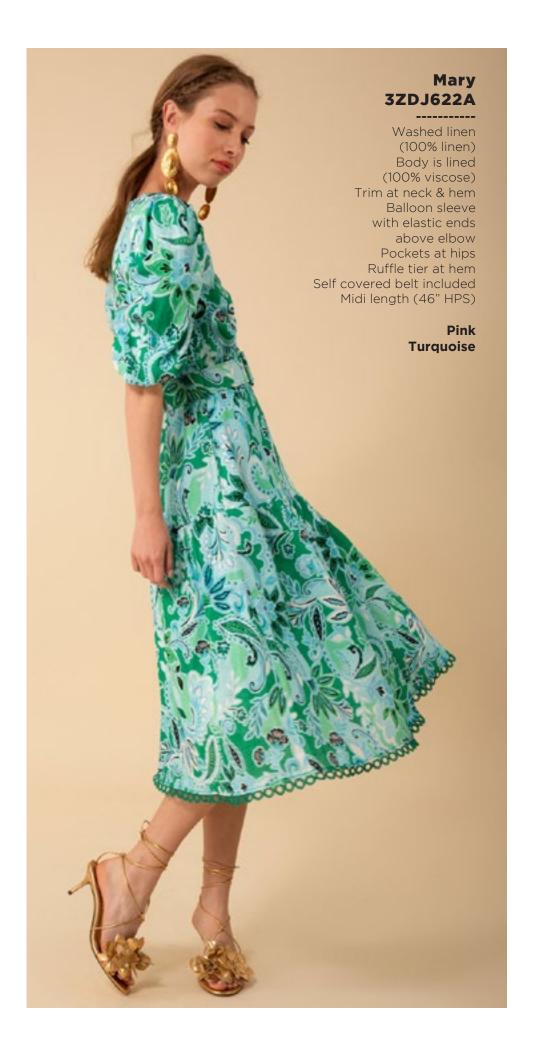

## Lucia 3ZFL232S

Washed chiffon
(70% rayon/30% silk)
Challis lining
(100% Viscose)
Smocking at front yoke
Ruffle neck
with ties at front
Long sleeve
with smocked cuff
Low hip length
with curved hem

Fuchsia Turquoise White