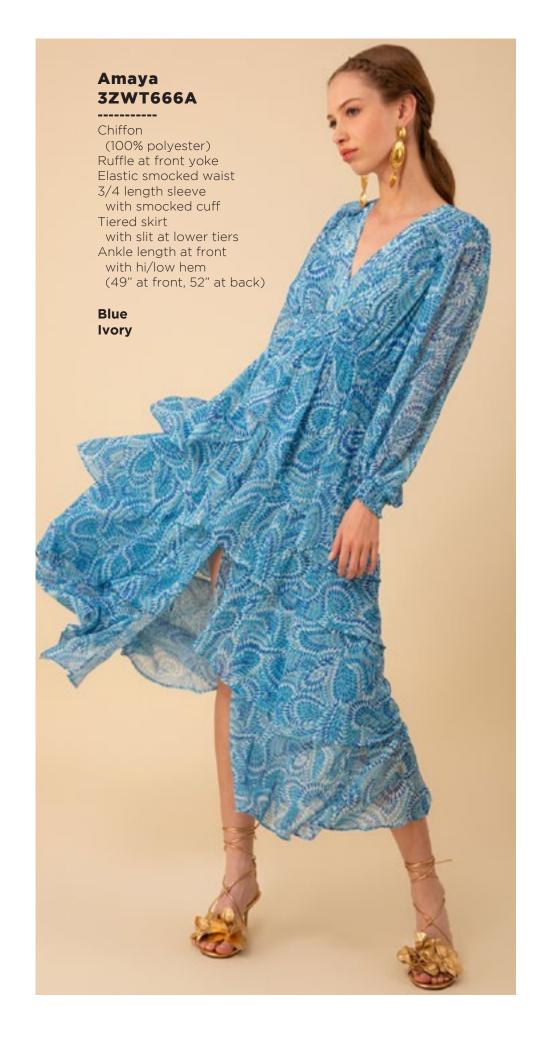

## Lucia 3ZFL232S

Washed chiffon
(70% rayon/30% silk)
Challis lining
(100% Viscose)
Smocking at front yoke
Ruffle neck
with ties at front
Long sleeve
with smocked cuff
Low hip length
with curved hem

Fuchsia Turquoise White