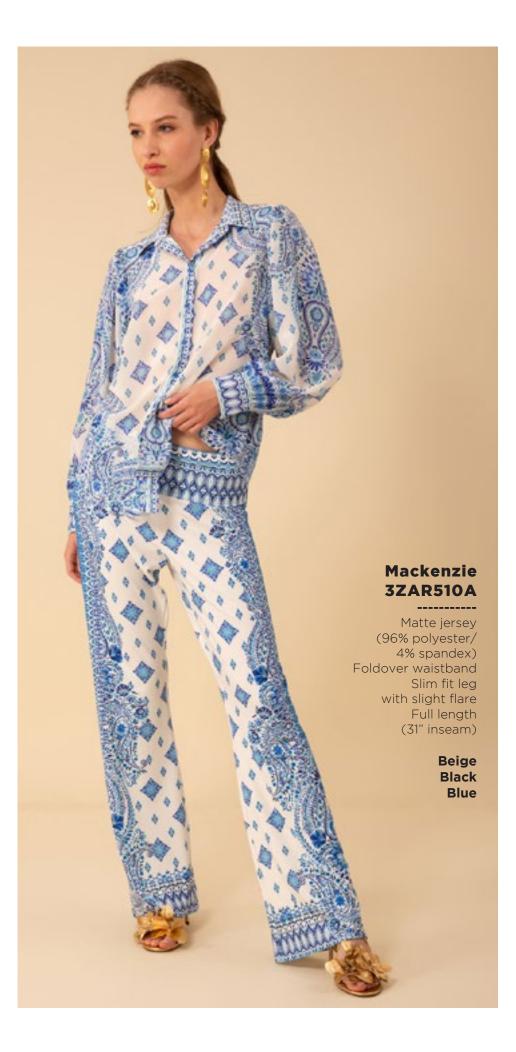

## Lucia 3ZFL232S

Washed chiffon
(70% rayon/30% silk)
Challis lining
(100% Viscose)
Smocking at front yoke
Ruffle neck
with ties at front
Long sleeve
with smocked cuff
Low hip length
with curved hem

Fuchsia Turquoise White