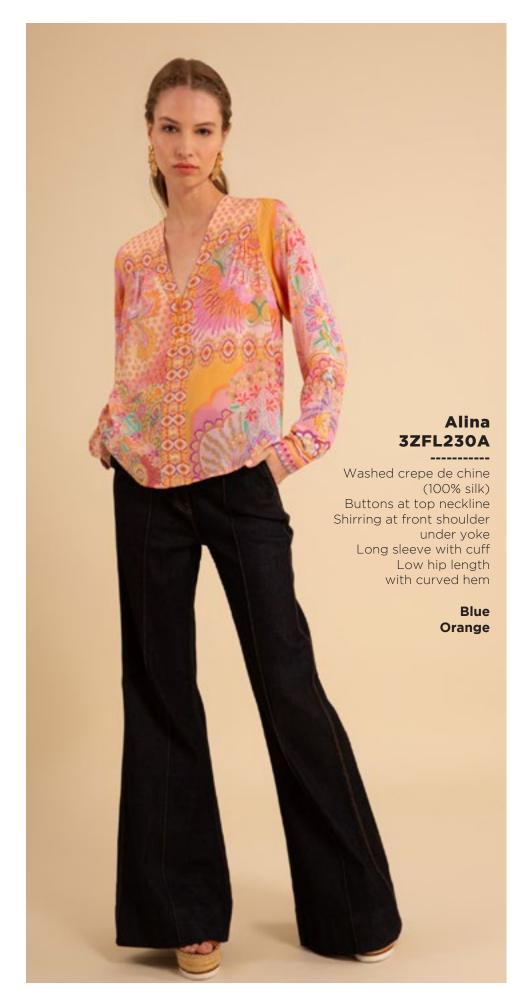

## Lucia 3ZFL232S

Washed chiffon
(70% rayon/30% silk)
Challis lining
(100% Viscose)
Smocking at front yoke
Ruffle neck
with ties at front
Long sleeve
with smocked cuff
Low hip length
with curved hem

Fuchsia Turquoise White

















































































































































This book is a presentation of a selection of Hale Bob product and is correct at time of publication.

To view the entire collection of products including updates and additions. You can view product line sheets at halebob.com by logging into the "Merchant" section of our website.

Prices and products posted in this book are current at time of publication but are subject to change.

Sales Director

East Coast South East