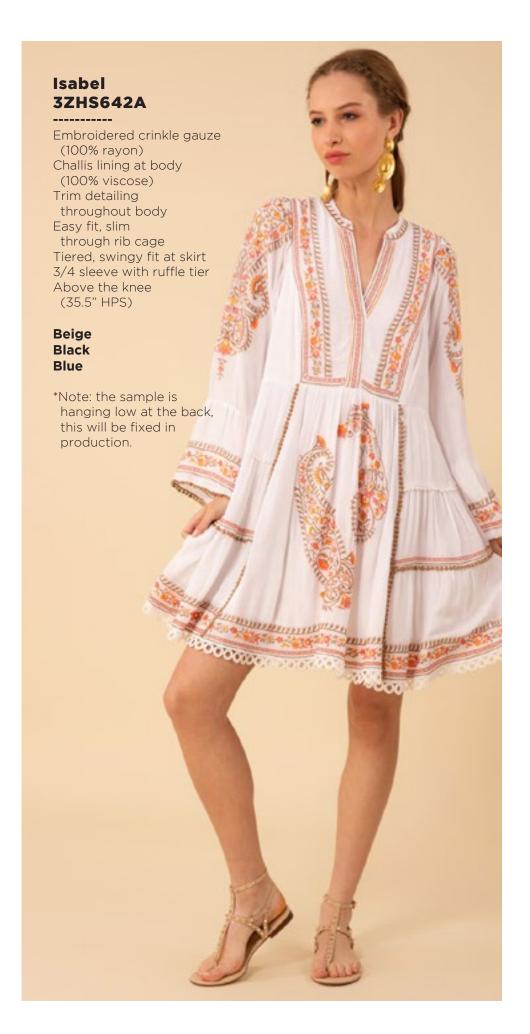

## Lucia 3ZFL232S

Washed chiffon
(70% rayon/30% silk)
Challis lining
(100% Viscose)
Smocking at front yoke
Ruffle neck
with ties at front
Long sleeve
with smocked cuff
Low hip length
with curved hem

Fuchsia Turquoise White