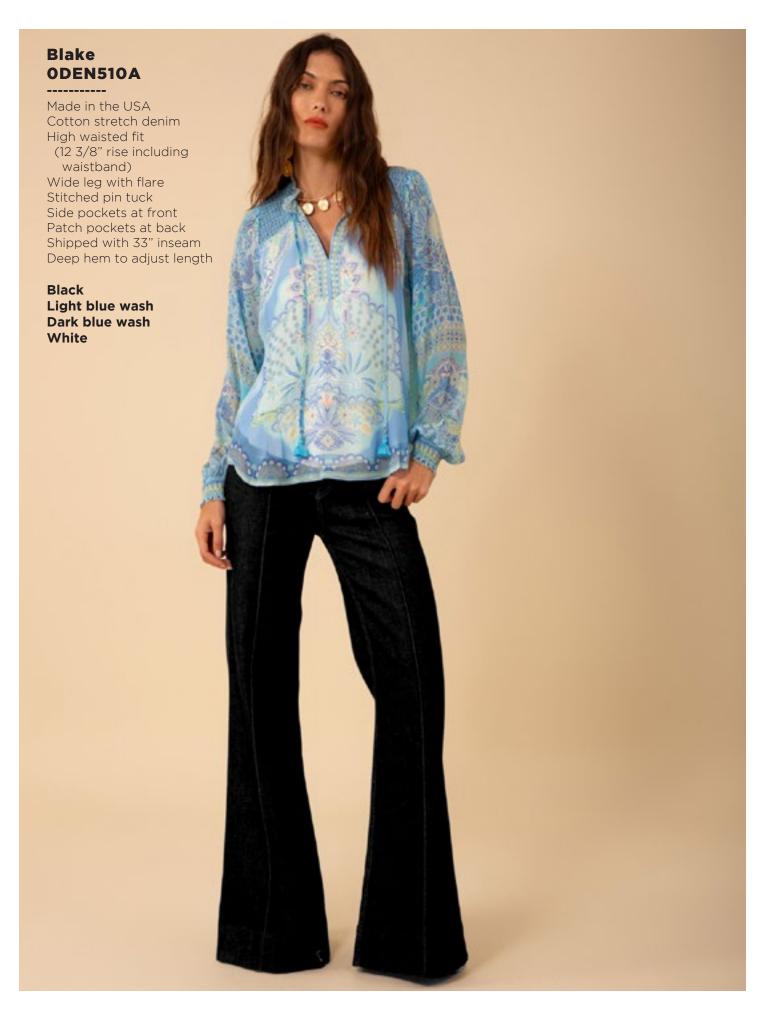

## Lucia 3ZFL232S

Washed chiffon
(70% rayon/30% silk)
Challis lining
(100% Viscose)
Smocking at front yoke
Ruffle neck
with ties at front
Long sleeve
with smocked cuff
Low hip length
with curved hem

Fuchsia Turquoise White

















































































































































This book is a presentation of a selection of Hale Bob product and is correct at time of publication.

To view the entire collection of products including updates and additions. You can view product line sheets at halebob.com by logging into the "Merchant" section of our website.

Prices and products posted in this book are current at time of publication but are subject to change.

Sales Director

East