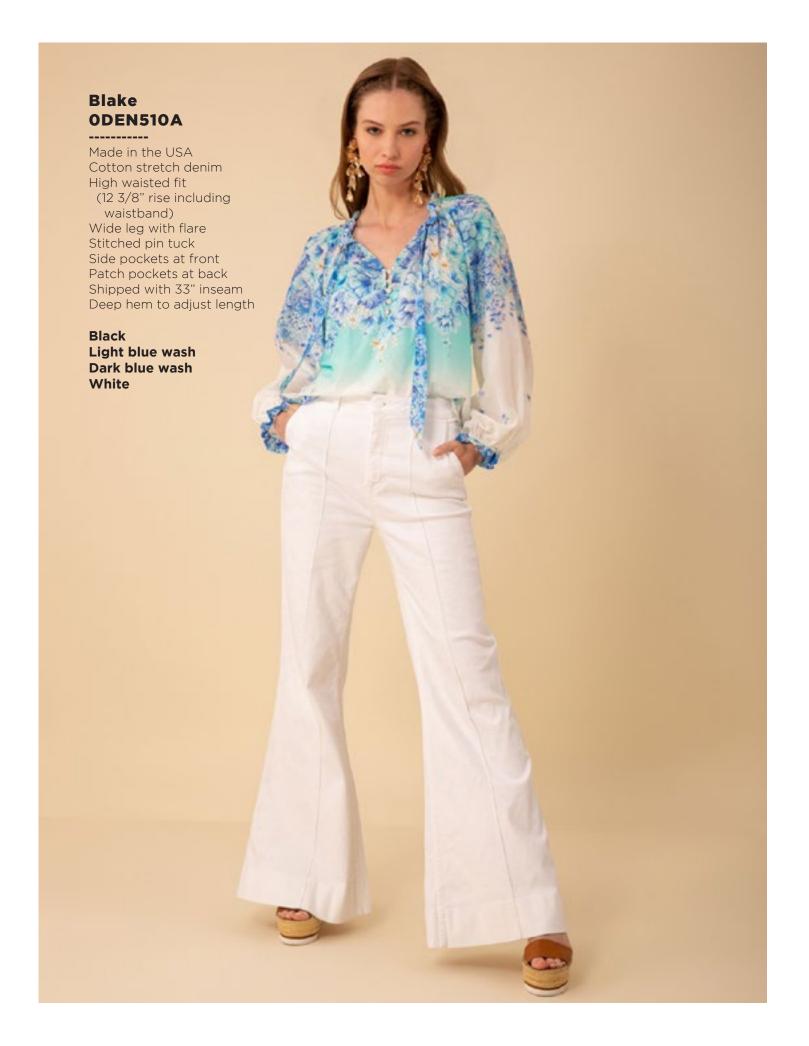

## Lucia 3ZFL232S

Washed chiffon
(70% rayon/30% silk)
Challis lining
(100% Viscose)
Smocking at front yoke
Ruffle neck
with ties at front
Long sleeve
with smocked cuff
Low hip length
with curved hem

Fuchsia Turquoise White