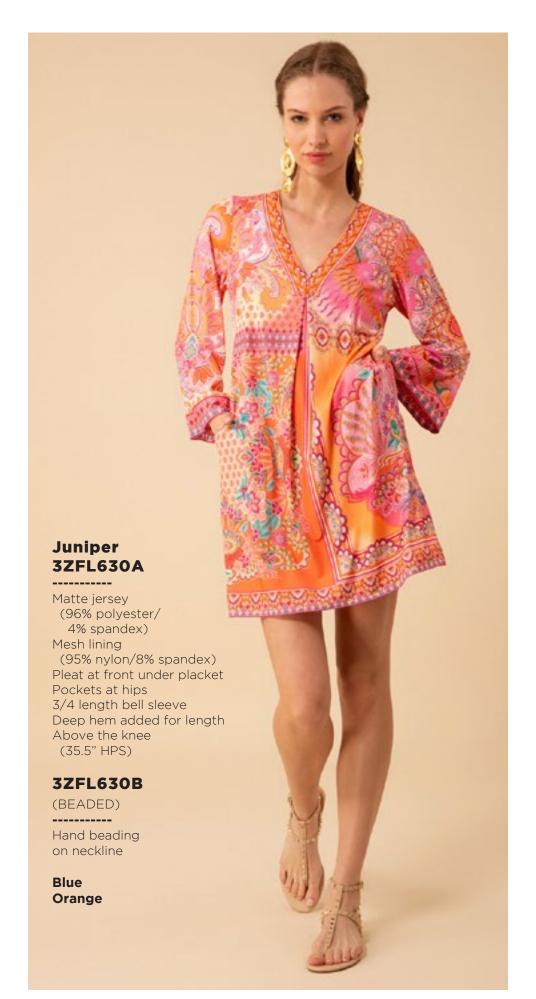

## Lucia 3ZFL232S

Washed chiffon
(70% rayon/30% silk)
Challis lining
(100% Viscose)
Smocking at front yoke
Ruffle neck
with ties at front
Long sleeve
with smocked cuff
Low hip length
with curved hem

Fuchsia Turquoise White

















































































































































This book is a presentation of a selection of Hale Bob product and is correct at time of publication.

To view the entire collection of products including updates and additions. You can view product line sheets at halebob.com by logging into the "Merchant" section of our website.

Prices and products posted in this book are current at time of publication but are subject to change.

Sales Director

East Coast South East

Puerto Rico

Canada Majors Sales Executive

Mexico Central America South America Sales Executive

Midwest

Cathy Cooley

310-963-2463 cathy@halebob.com

Isabela Peralta

323-394-1739 isabela@halebob.com

Tracy Holden

214-454-1176 tracy@haleb