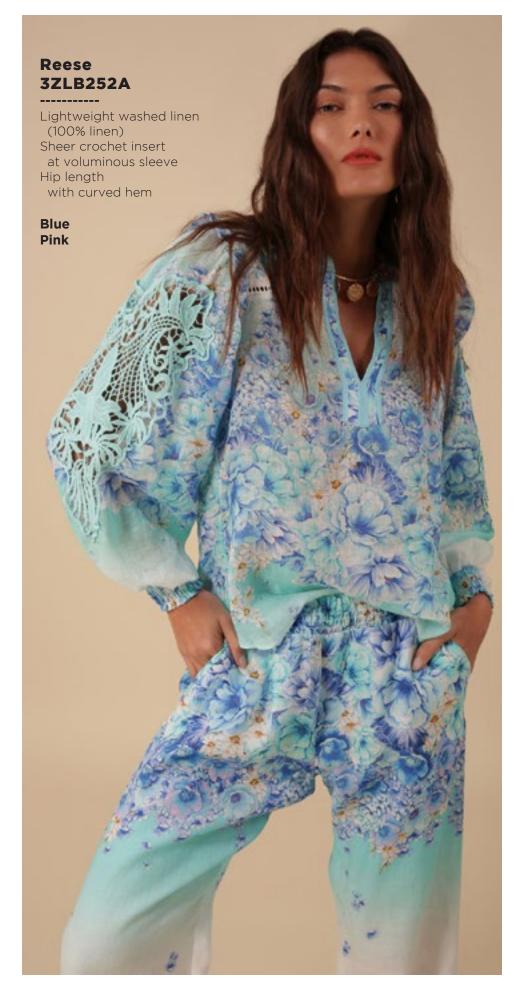

## Lucia 3ZFL232S

Washed chiffon
(70% rayon/30% silk)
Challis lining
(100% Viscose)
Smocking at front yoke
Ruffle neck
with ties at front
Long sleeve
with smocked cuff
Low hip length
with curved hem

Fuchsia Turquoise White

















































































































































This book is a presentation of a selection of Hale Bob product and is correct at time of publication.

To view the entire collection of products including updates and additions. You can view product line sheets at halebob.com by logging into the "Merchant" section of our website.

Prices and products posted in this book are current at time of publication but are subject to change.

Sales Director

East Coast South East

Puerto Rico

Canada Majors Sales Executive

Mexico Central America South America Sales Executive

Midwest

Cathy Cooley

310-963-2463 cathy@halebob.com

Isabela Peralta

323-394-1739 isabela@halebob.com

Tracy Holden

214-454-1176 tracy@halebob.com

## For Marketing & Press Inquiries:

Marianna Gunther