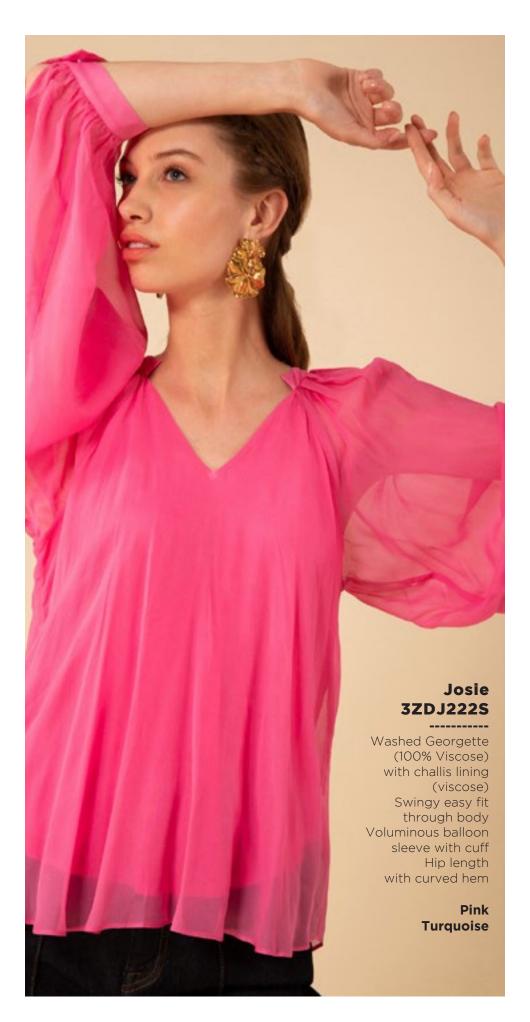

## Lucia 3ZFL232S

Washed chiffon
(70% rayon/30% silk)
Challis lining
(100% Viscose)
Smocking at front yoke
Ruffle neck
with ties at front
Long sleeve
with smocked cuff
Low hip length
with curved hem

Fuchsia Turquoise White