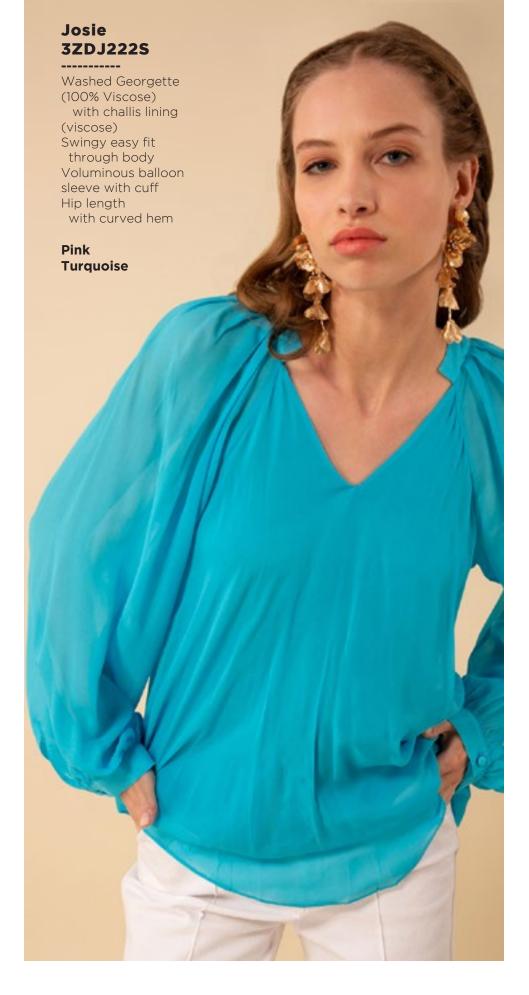

## Lucia 3ZFL232S

Washed chiffon
(70% rayon/30% silk)
Challis lining
(100% Viscose)
Smocking at front yoke
Ruffle neck
with ties at front
Long sleeve
with smocked cuff
Low hip length
with curved hem

Fuchsia Turquoise White