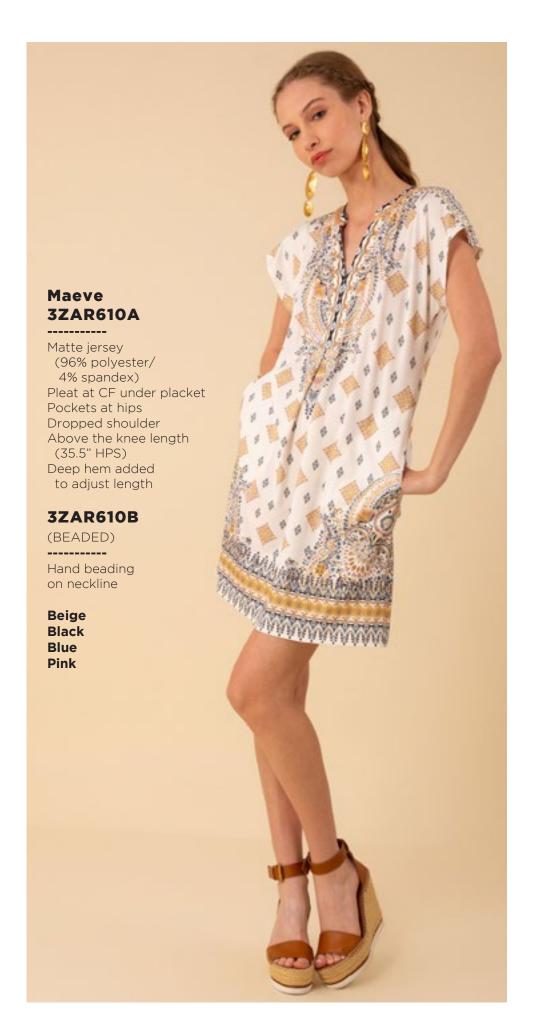

## Lucia 3ZFL232S

Washed chiffon
(70% rayon/30% silk)
Challis lining
(100% Viscose)
Smocking at front yoke
Ruffle neck
with ties at front
Long sleeve
with smocked cuff
Low hip length
with curved hem

Fuchsia Turquoise White