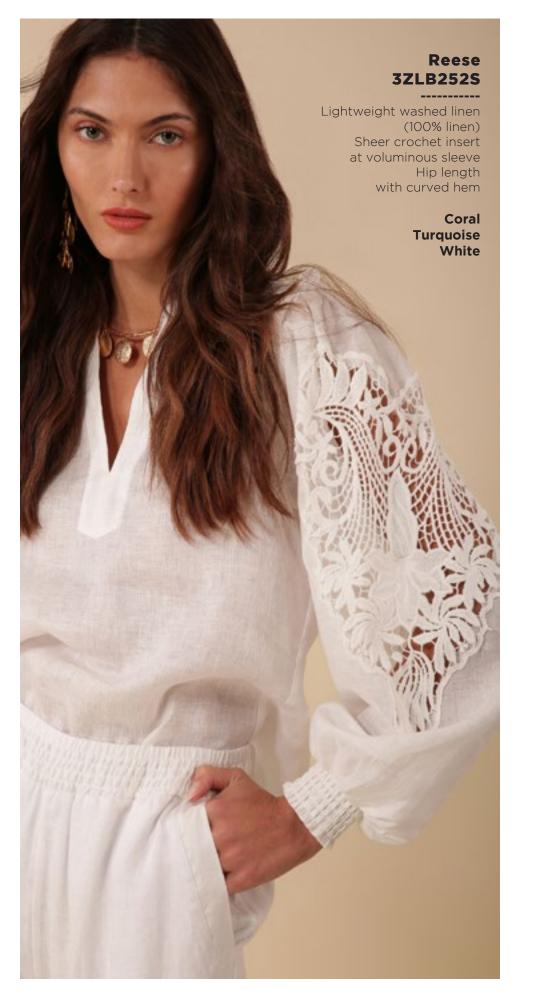

## Lucia 3ZFL232S

Washed chiffon
(70% rayon/30% silk)
Challis lining
(100% Viscose)
Smocking at front yoke
Ruffle neck
with ties at front
Long sleeve
with smocked cuff
Low hip length
with curved hem

Fuchsia Turquoise White