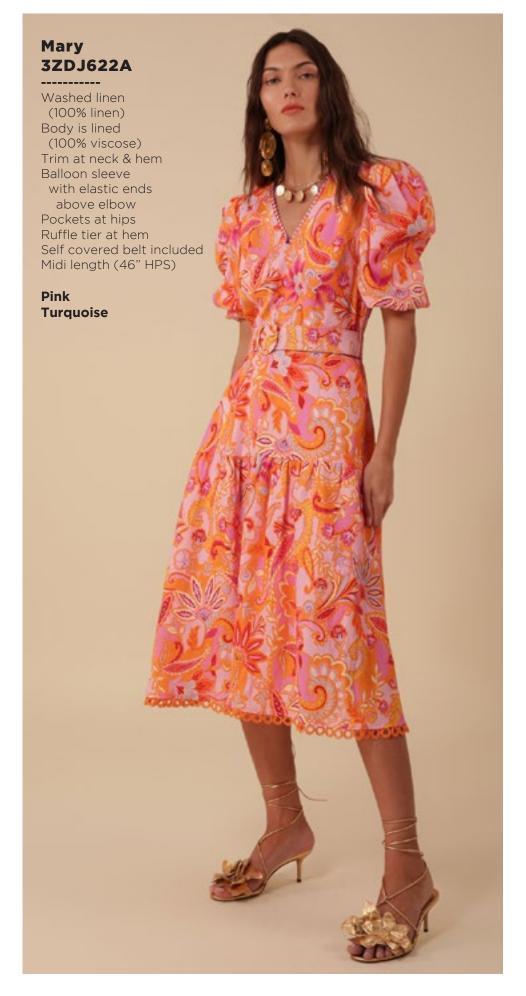

## Lucia 3ZFL232S

Washed chiffon
(70% rayon/30% silk)
Challis lining
(100% Viscose)
Smocking at front yoke
Ruffle neck
with ties at front
Long sleeve
with smocked cuff
Low hip length
with curved hem

Fuchsia Turquoise White