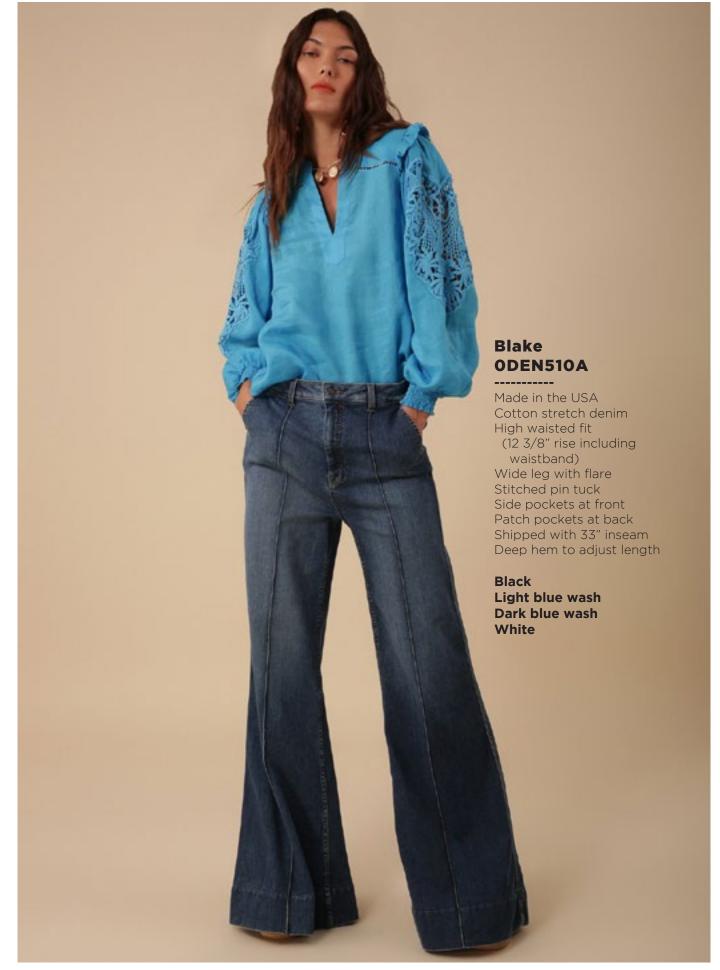

## Lucia 3ZFL232S

Washed chiffon
(70% rayon/30% silk)
Challis lining
(100% Viscose)
Smocking at front yoke
Ruffle neck
with ties at front
Long sleeve
with smocked cuff
Low hip length
with curved hem

Fuchsia Turquoise White

















































































































































This book is a presentation of a selection of Hale Bob product and is correct at time of publication.

To view the entire collection of products including updates and additions. You can view product line sheets at halebob.com by logging into the "Merchant" section of our website.

Prices and products posted in this book are current at time of publication but are subject to change.

Sales Director

East Co