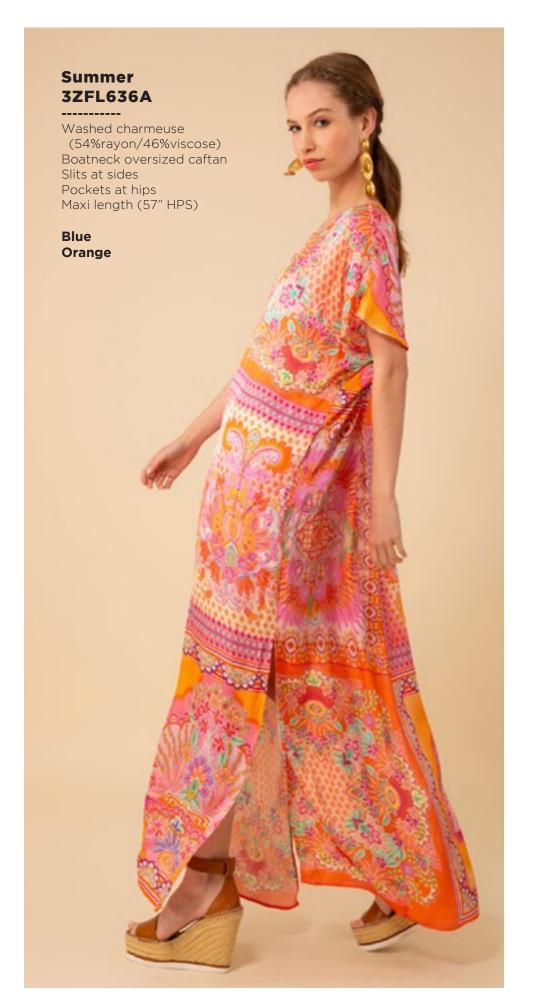

## Lucia 3ZFL232S

Washed chiffon
(70% rayon/30% silk)
Challis lining
(100% Viscose)
Smocking at front yoke
Ruffle neck
with ties at front
Long sleeve
with smocked cuff
Low hip length
with curved hem

Fuchsia Turquoise White

















































































































































This book is a presentation of a selection of Hale Bob product and is correct at time of publication.

To view the entire collection of products including updates and additions. You can view product line sheets at halebob.com by logging into the "Merchant" section of our website.

Prices and products posted in this book are current at time of publication but are subject to change.

Sales Director

East Coast South East

Puerto Rico

Canada Majors Sales Executive

Mexico Central America South America Sales Executive

Midwest

Cathy Cooley

310-963-2463 cathy@halebob.com

Isabela Peralta

323-394-1739 isabela@halebob.com

Tracy Holden

214-454-1176 tracy@halebob.com

## For Mar