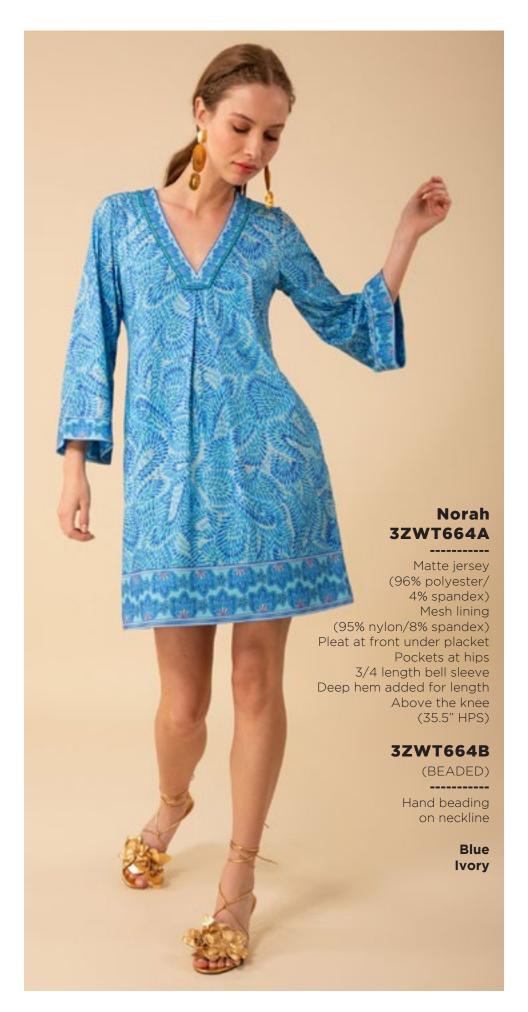

## Lucia 3ZFL232S

Washed chiffon
(70% rayon/30% silk)
Challis lining
(100% Viscose)
Smocking at front yoke
Ruffle neck
with ties at front
Long sleeve
with smocked cuff
Low hip length
with curved hem

Fuchsia Turquoise White