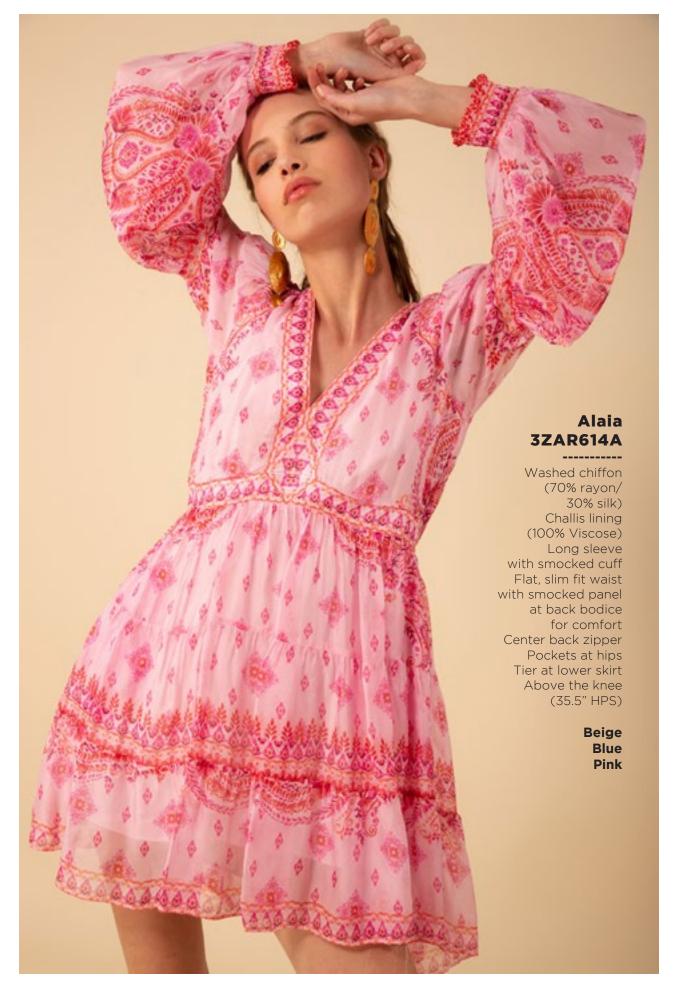

## Lucia 3ZFL232S

Washed chiffon
(70% rayon/30% silk)
Challis lining
(100% Viscose)
Smocking at front yoke
Ruffle neck
with ties at front
Long sleeve
with smocked cuff
Low hip length
with curved hem

Fuchsia Turquoise White