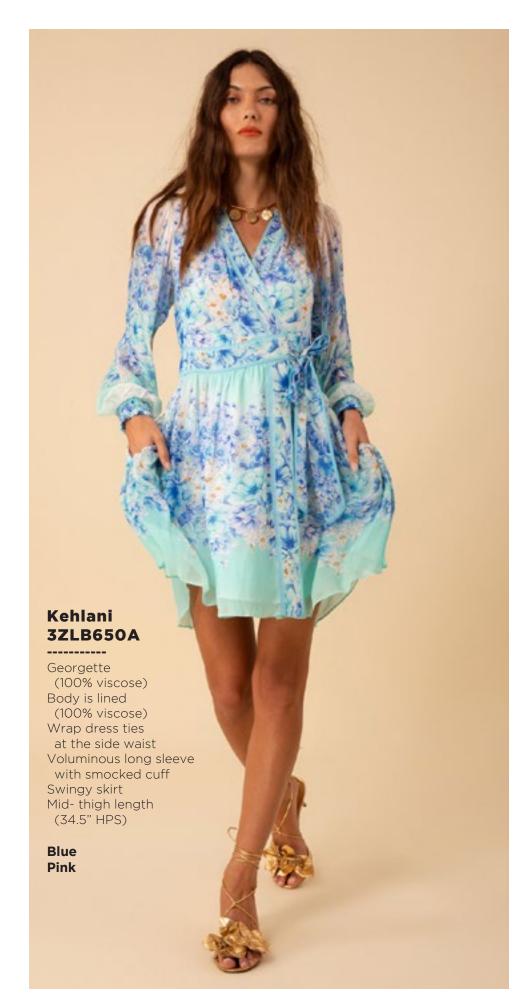

## Lucia 3ZFL232S

Washed chiffon
(70% rayon/30% silk)
Challis lining
(100% Viscose)
Smocking at front yoke
Ruffle neck
with ties at front
Long sleeve
with smocked cuff
Low hip length
with curved hem

Fuchsia Turquoise White