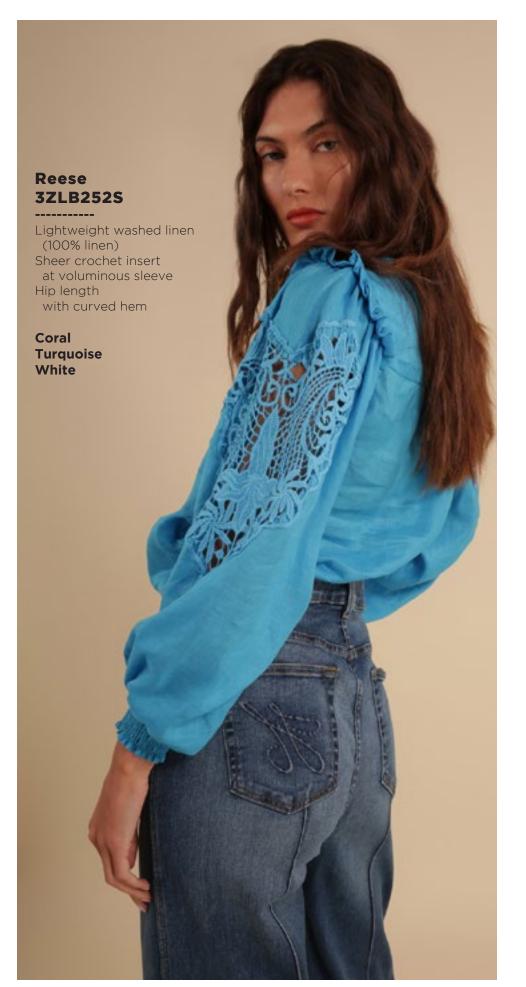

## Lucia 3ZFL232S

Washed chiffon
(70% rayon/30% silk)
Challis lining
(100% Viscose)
Smocking at front yoke
Ruffle neck
with ties at front
Long sleeve
with smocked cuff
Low hip length
with curved hem

Fuchsia Turquoise White