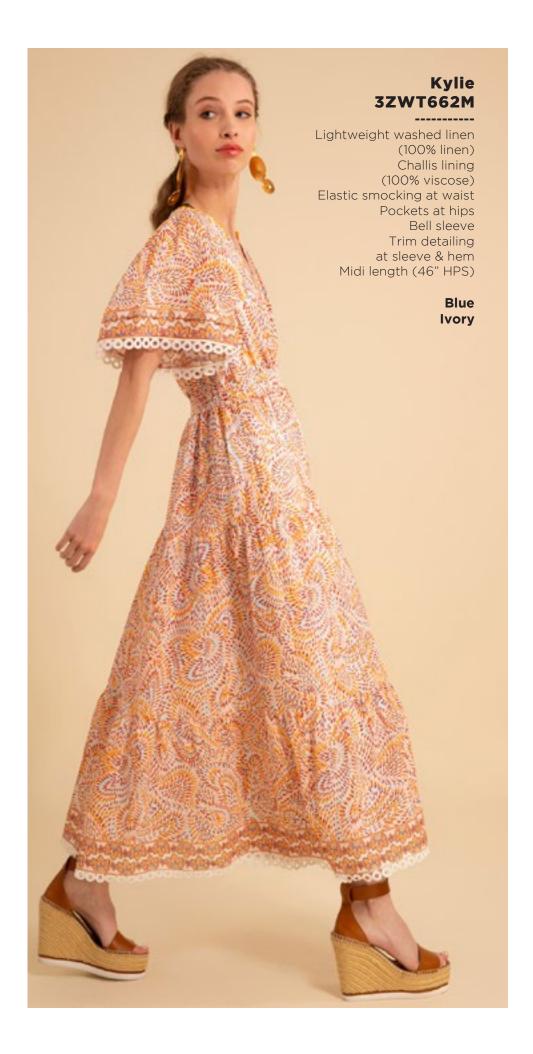

## Lucia 3ZFL232S

Washed chiffon
(70% rayon/30% silk)
Challis lining
(100% Viscose)
Smocking at front yoke
Ruffle neck
with ties at front
Long sleeve
with smocked cuff
Low hip length
with curved hem

Fuchsia Turquoise White