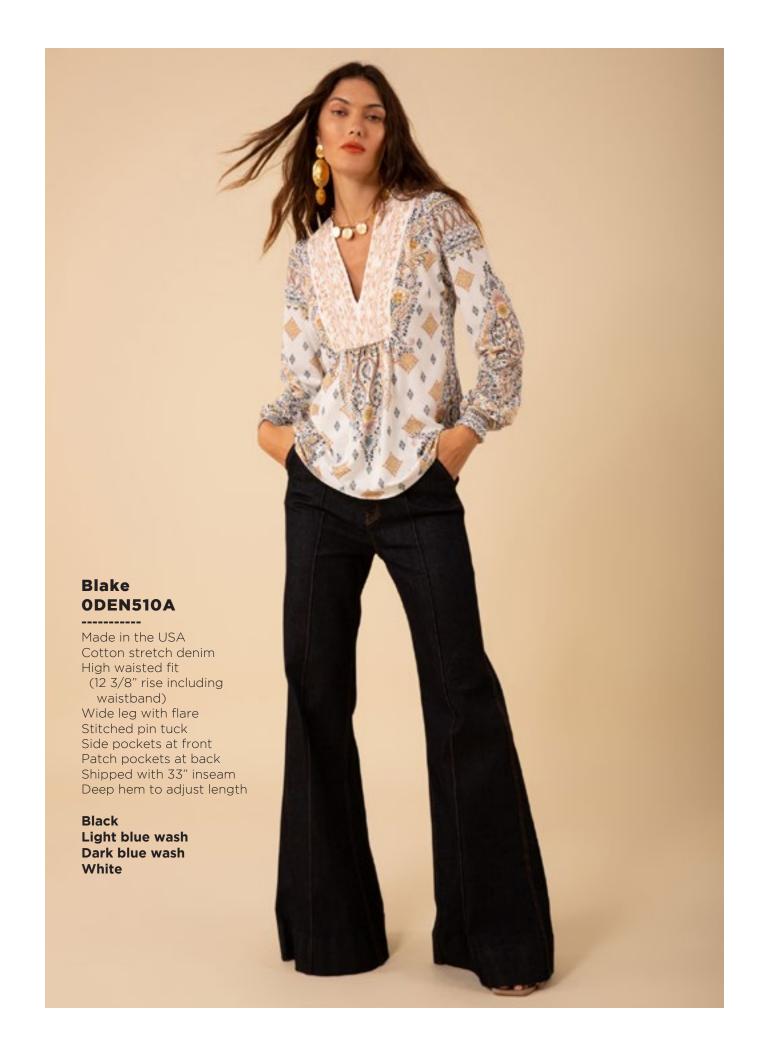

## Lucia 3ZFL232S

Washed chiffon
(70% rayon/30% silk)
Challis lining
(100% Viscose)
Smocking at front yoke
Ruffle neck
with ties at front
Long sleeve
with smocked cuff
Low hip length
with curved hem

Fuchsia Turquoise White