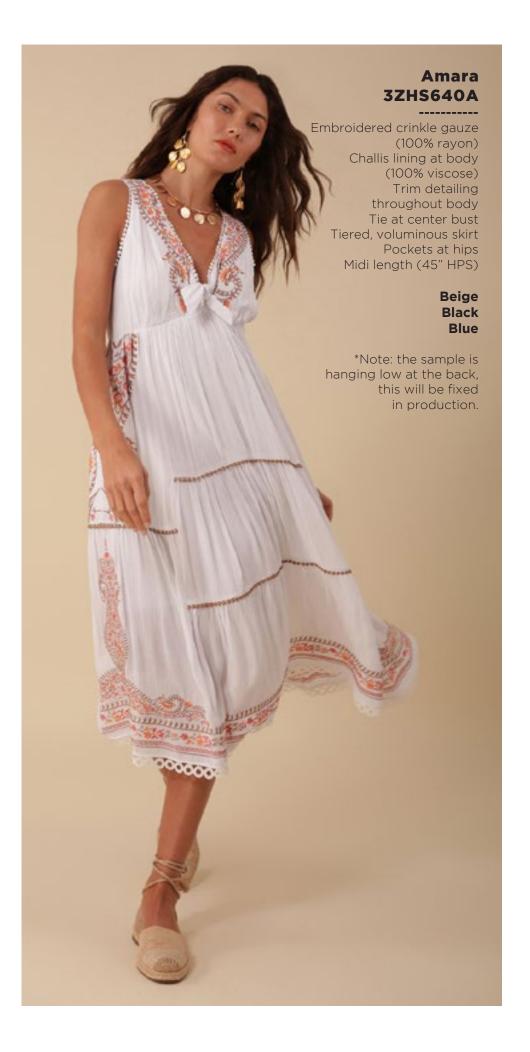

## Lucia 3ZFL232S

Washed chiffon
(70% rayon/30% silk)
Challis lining
(100% Viscose)
Smocking at front yoke
Ruffle neck
with ties at front
Long sleeve
with smocked cuff
Low hip length
with curved hem

Fuchsia Turquoise White