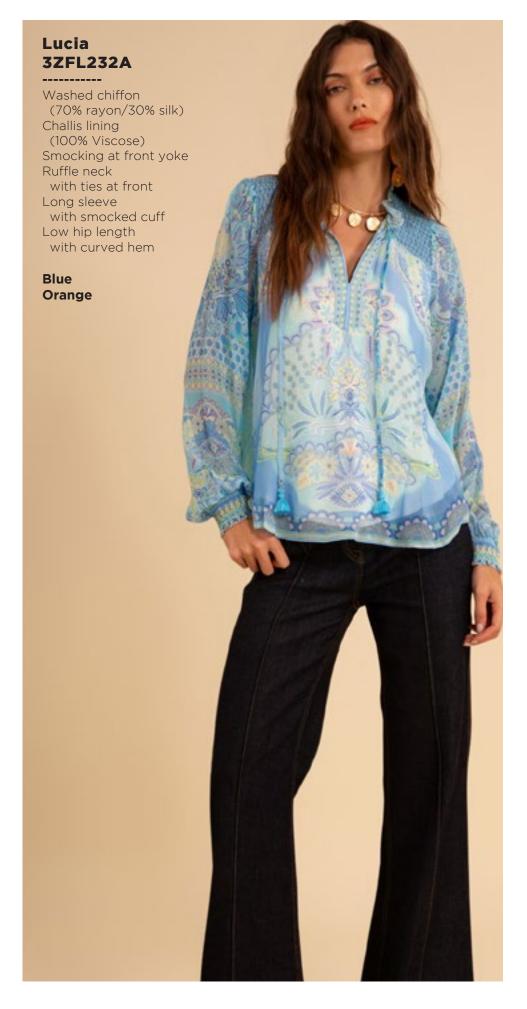

## Lucia 3ZFL232S

Washed chiffon
(70% rayon/30% silk)
Challis lining
(100% Viscose)
Smocking at front yoke
Ruffle neck
with ties at front
Long sleeve
with smocked cuff
Low hip length
with curved hem

Fuchsia Turquoise White

















































































































































This book is a presentation of a selection of Hale Bob product and is correct at time of publication.

To view the entire collection of products including updates and additions. You can view product line sheets at halebob.com by logging into the "Merchant" section of our website.

Prices and products posted in this book are current at time of publication but are subject to change.

Sales Director

East Coast South East