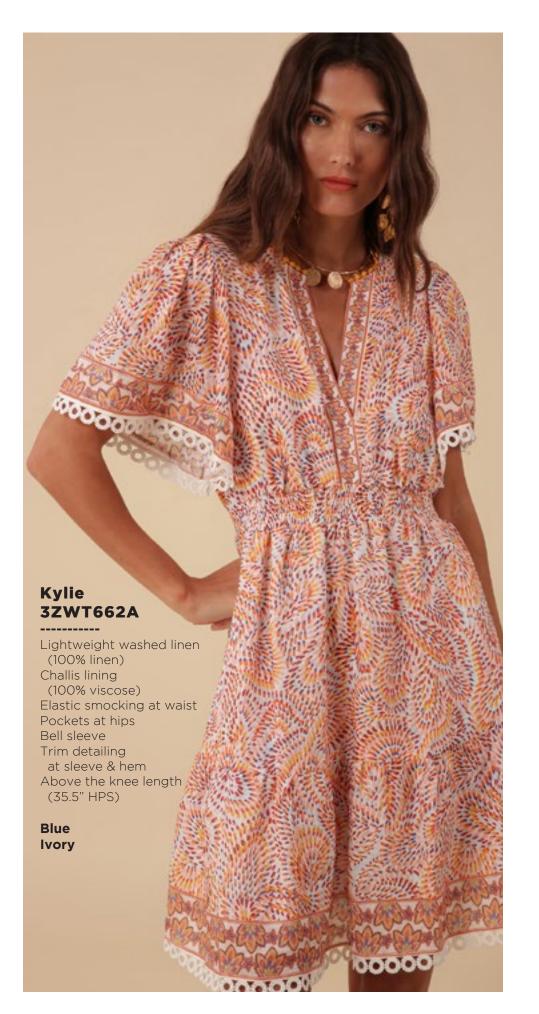

## Lucia 3ZFL232S

Washed chiffon
(70% rayon/30% silk)
Challis lining
(100% Viscose)
Smocking at front yoke
Ruffle neck
with ties at front
Long sleeve
with smocked cuff
Low hip length
with curved hem

Fuchsia Turquoise White

















































































































































This book is a presentation of a selection of Hale Bob product and is correct at time of publication.

To view the entire collection of products including updates and additions. You can view product line sheets at halebob.com by logging into the "Merchant" section of our website.

Prices and products posted in this book are current at time of publication but are subject to change.

Sales Director

East Coast South East

Puerto Rico

Canada Majors Sales Executive

Mexico Central America South America Sales Executive

Midwest

Cathy Cooley

310-963-2463 cathy@halebob.com

Isabela Peralta

323-394-1739 isabela@halebob.com

Tracy Holden

214-454-1176 tracy@halebob.com

## For Marketing & Press Inquiries:

Marianna Gunther marianna@halebob.com

## HALE BOB

LOS ANGELES