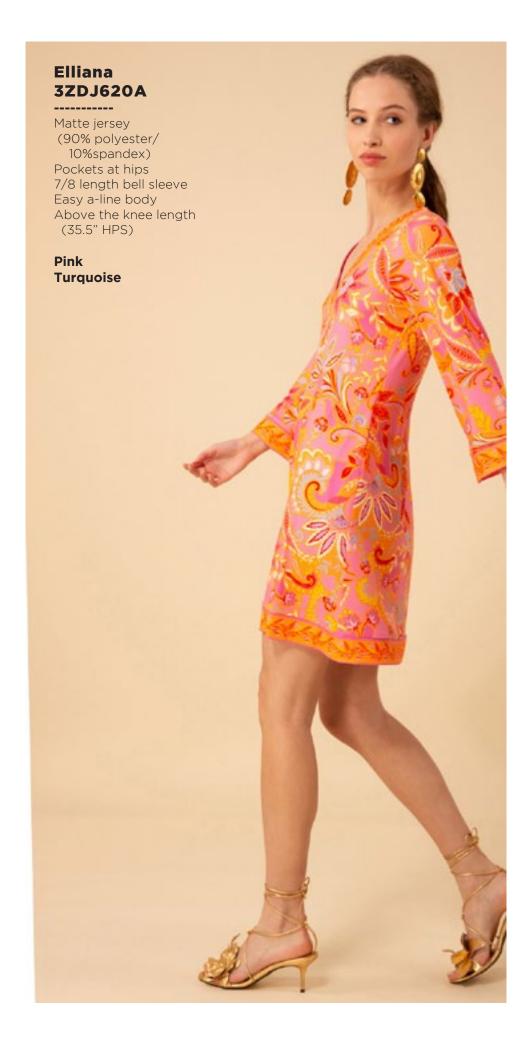

## Lucia 3ZFL232S

Washed chiffon
(70% rayon/30% silk)
Challis lining
(100% Viscose)
Smocking at front yoke
Ruffle neck
with ties at front
Long sleeve
with smocked cuff
Low hip length
with curved hem

Fuchsia Turquoise White