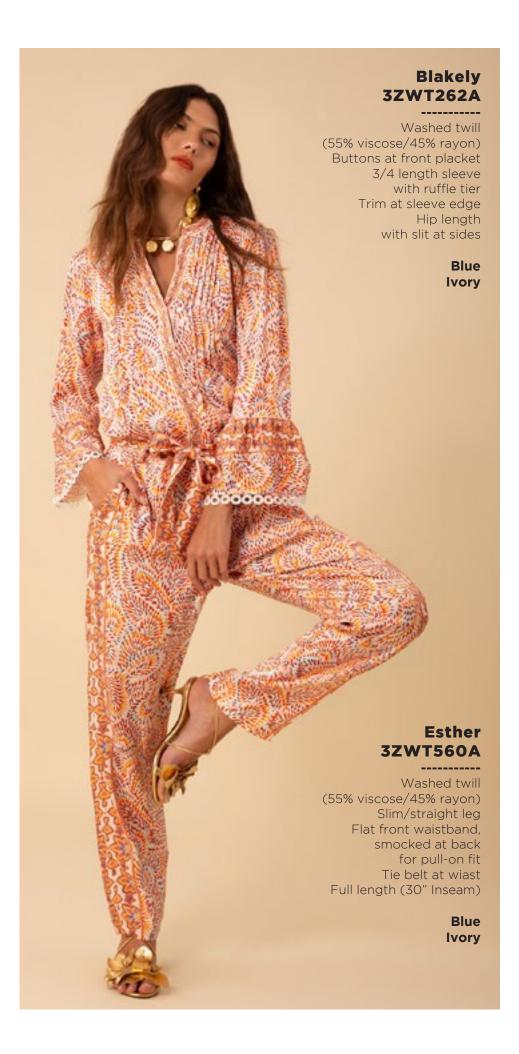

## Lucia 3ZFL232S

Washed chiffon
(70% rayon/30% silk)
Challis lining
(100% Viscose)
Smocking at front yoke
Ruffle neck
with ties at front
Long sleeve
with smocked cuff
Low hip length
with curved hem

Fuchsia Turquoise White

















































































































































This book is a presentation of a selection of Hale Bob product and is correct at time of publication.

To view the entire collection of products including updates and additions. You can view product line sheets at halebob.com by logging into the "Merchant" section of our website.

Prices and products posted in this book are current at time of publication but are subject to change.

Sales Director

East Coast South East

Puerto Rico

Canada Majors Sales Executive

Mexico Central America South America Sales Executive

Midwest

Cathy Cooley

310-963-2463 cathy@halebob.com

Isabela Peralta

323-394-1739 isabela@halebob.com

Tracy Holden

214-454-1176 tracy@halebob.com

## For Marketing & Press Inquiries:

Marianna Gunther marianna@halebob.com

## HALE BOB

LOS ANGELES