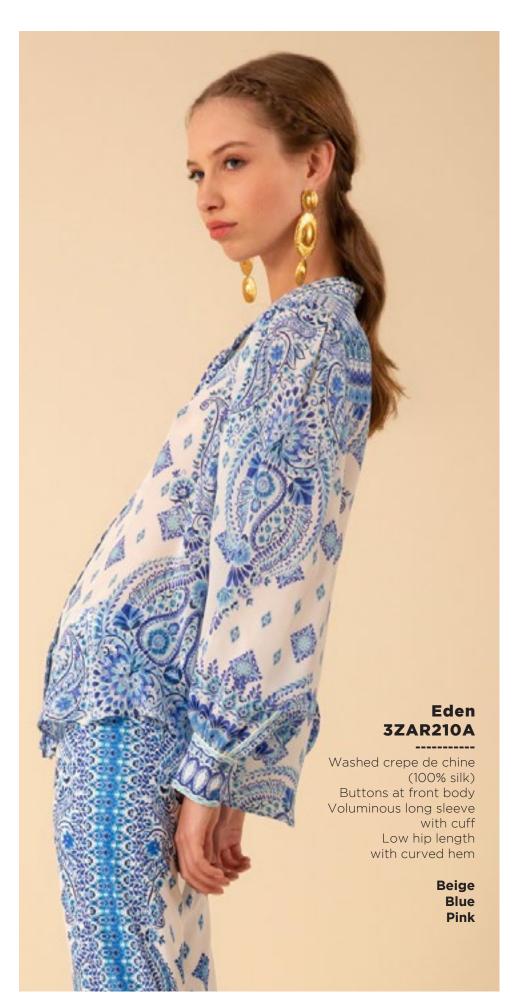

## Lucia 3ZFL232S

Washed chiffon
(70% rayon/30% silk)
Challis lining
(100% Viscose)
Smocking at front yoke
Ruffle neck
with ties at front
Long sleeve
with smocked cuff
Low hip length
with curved hem

Fuchsia Turquoise White