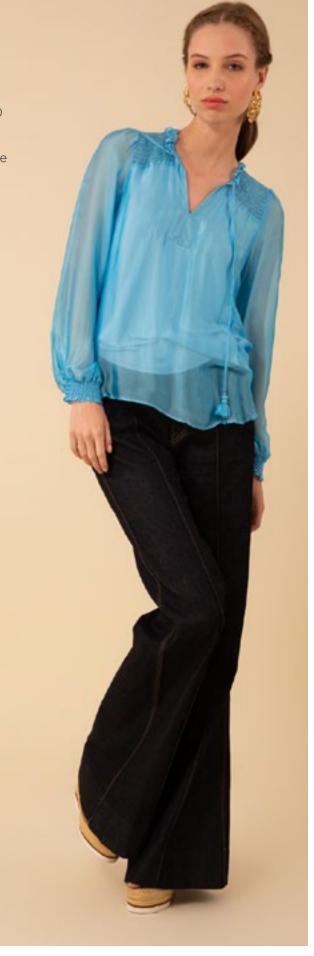

## Lucia 3ZFL232S

Washed chiffon
(70% rayon/30% silk)
Challis lining
(100% Viscose)
Smocking at front yoke
Ruffle neck
with ties at front
Long sleeve
with smocked cuff
Low hip length
with curved hem

Fuchsia Turquoise White