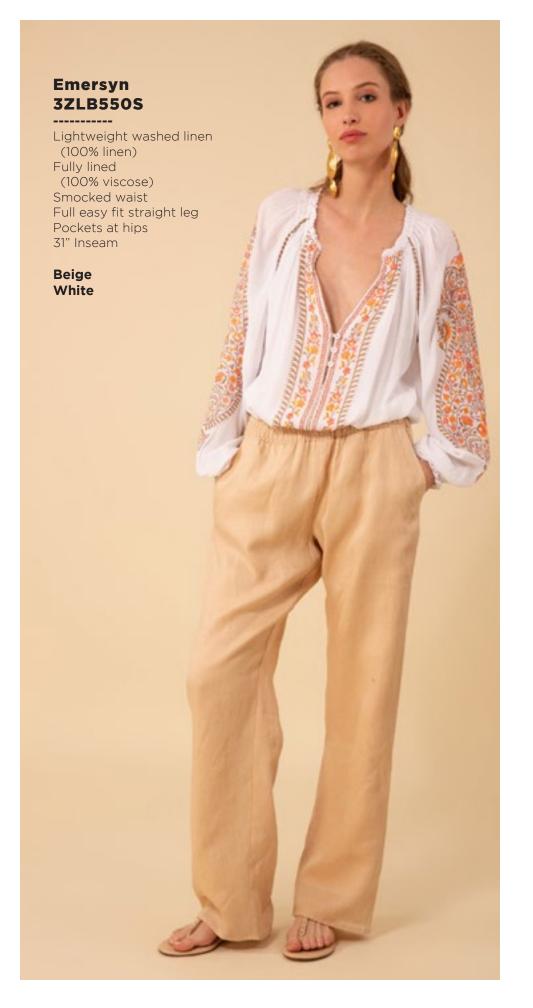

## Lucia 3ZFL232S

Washed chiffon
(70% rayon/30% silk)
Challis lining
(100% Viscose)
Smocking at front yoke
Ruffle neck
with ties at front
Long sleeve
with smocked cuff
Low hip length
with curved hem

Fuchsia Turquoise White