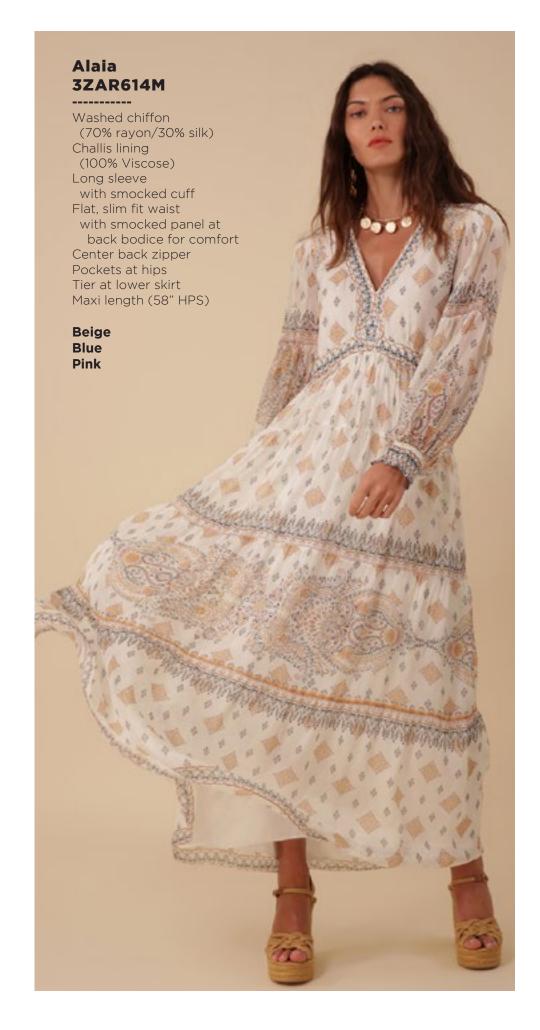

## Lucia 3ZFL232S

Washed chiffon
(70% rayon/30% silk)
Challis lining
(100% Viscose)
Smocking at front yoke
Ruffle neck
with ties at front
Long sleeve
with smocked cuff
Low hip length
with curved hem

Fuchsia Turquoise White