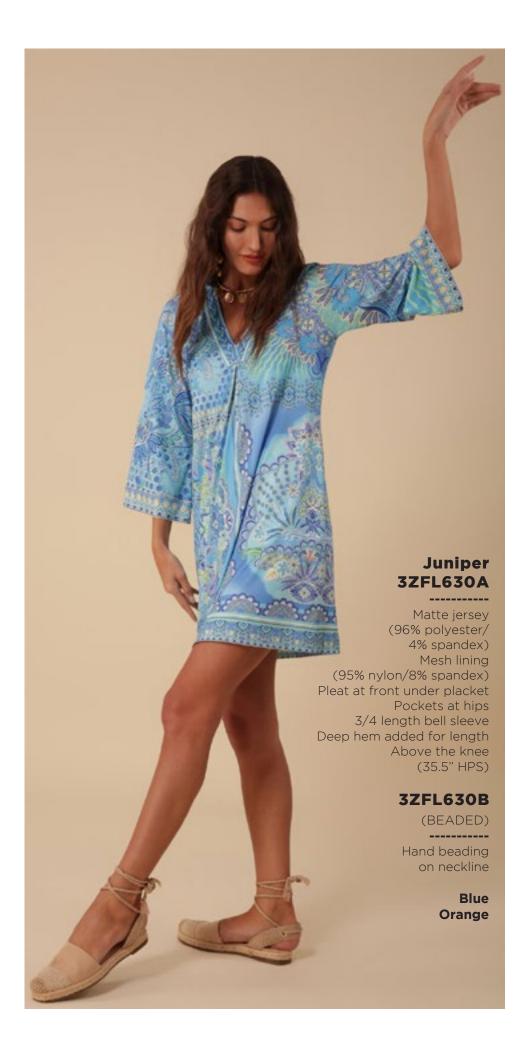

## Lucia 3ZFL232S

Washed chiffon
(70% rayon/30% silk)
Challis lining
(100% Viscose)
Smocking at front yoke
Ruffle neck
with ties at front
Long sleeve
with smocked cuff
Low hip length
with curved hem

Fuchsia Turquoise White

















































































































































This book is a presentation of a selection of Hale Bob product and is correct at time of publication.

To view the entire collection of products including updates and additions. You can view product line sheets at halebob.com by logging into the "Merchant" section of our website.

Prices and products posted in this book are current at time of publication but are subject to change.

Sales Director

East Coast South East

Puerto Rico

Canada Majors Sales Executive

Mexico Central America South America Sales Executive

Midwest

Cathy Cooley

310-963-2463 cathy@halebob.com

Isabela Peralta

323-394-1739 isabela@halebob.com

Tracy Holden

214-454-1176 tracy@hal