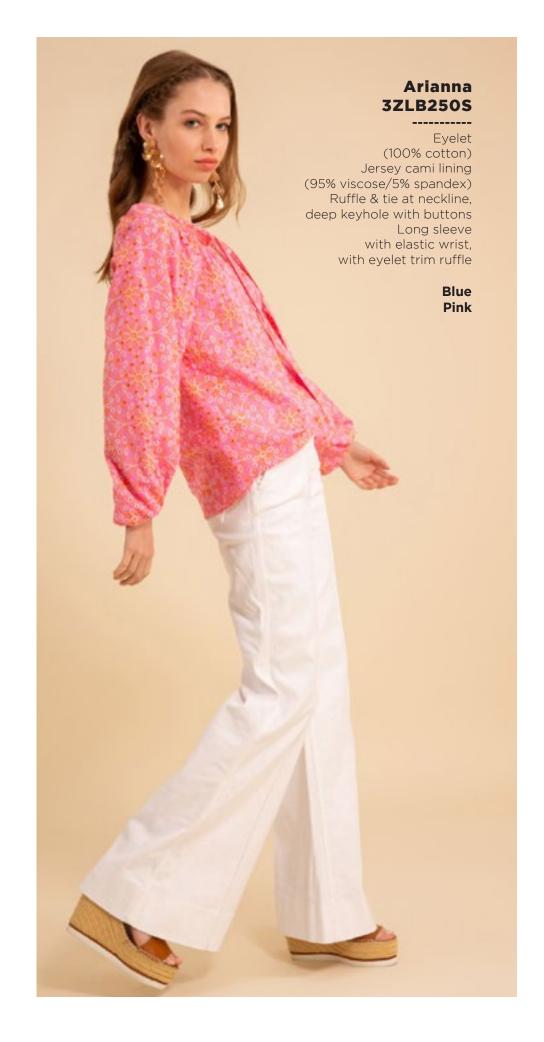

## Lucia 3ZFL232S

Washed chiffon
(70% rayon/30% silk)
Challis lining
(100% Viscose)
Smocking at front yoke
Ruffle neck
with ties at front
Long sleeve
with smocked cuff
Low hip length
with curved hem

Fuchsia Turquoise White