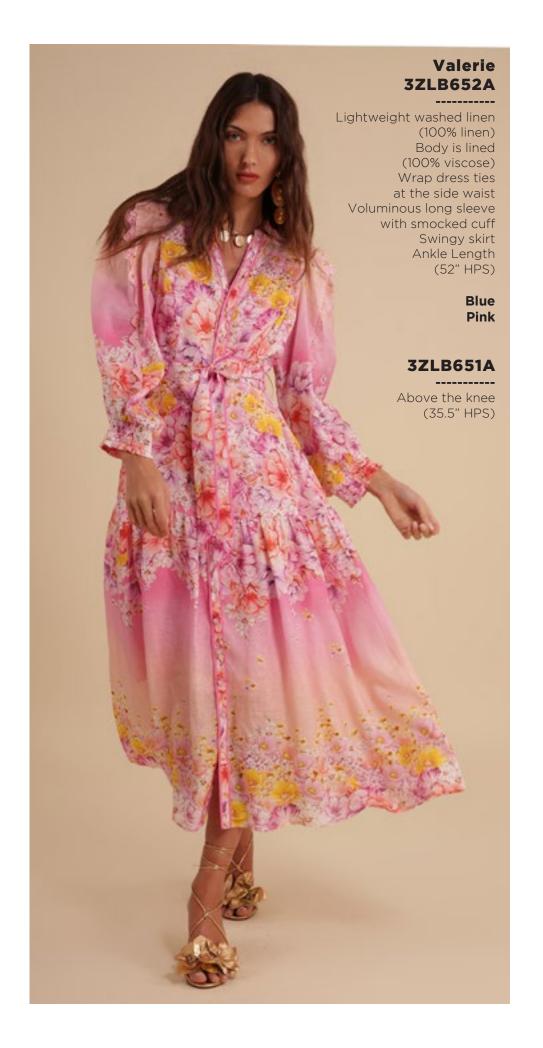

## Lucia 3ZFL232S

Washed chiffon
(70% rayon/30% silk)
Challis lining
(100% Viscose)
Smocking at front yoke
Ruffle neck
with ties at front
Long sleeve
with smocked cuff
Low hip length
with curved hem

Fuchsia Turquoise White