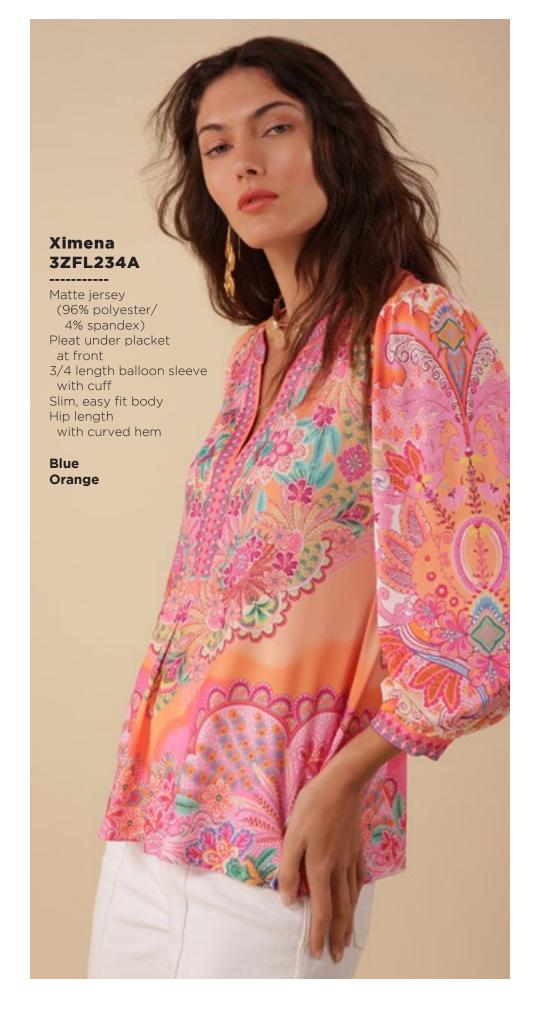

## Lucia 3ZFL232S

Washed chiffon
(70% rayon/30% silk)
Challis lining
(100% Viscose)
Smocking at front yoke
Ruffle neck
with ties at front
Long sleeve
with smocked cuff
Low hip length
with curved hem

Fuchsia Turquoise White