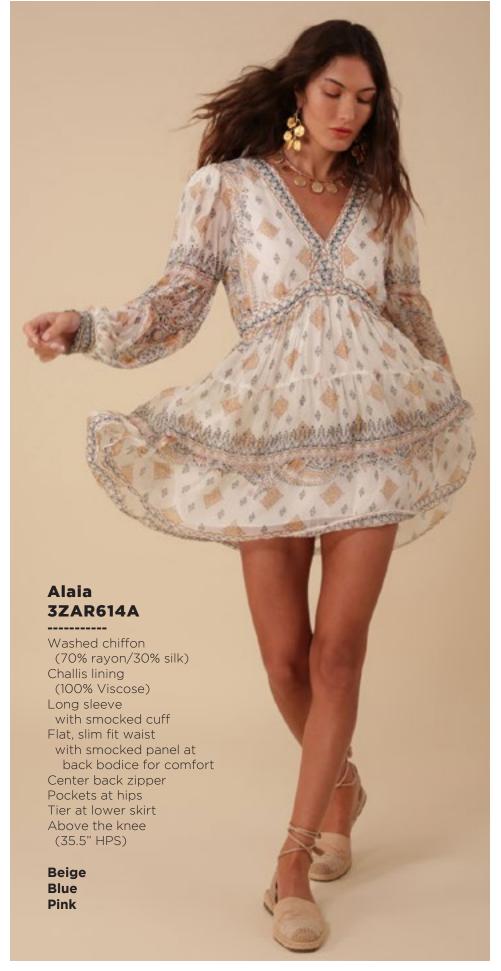

## Lucia 3ZFL232S

Washed chiffon
(70% rayon/30% silk)
Challis lining
(100% Viscose)
Smocking at front yoke
Ruffle neck
with ties at front
Long sleeve
with smocked cuff
Low hip length
with curved hem

Fuchsia Turquoise White