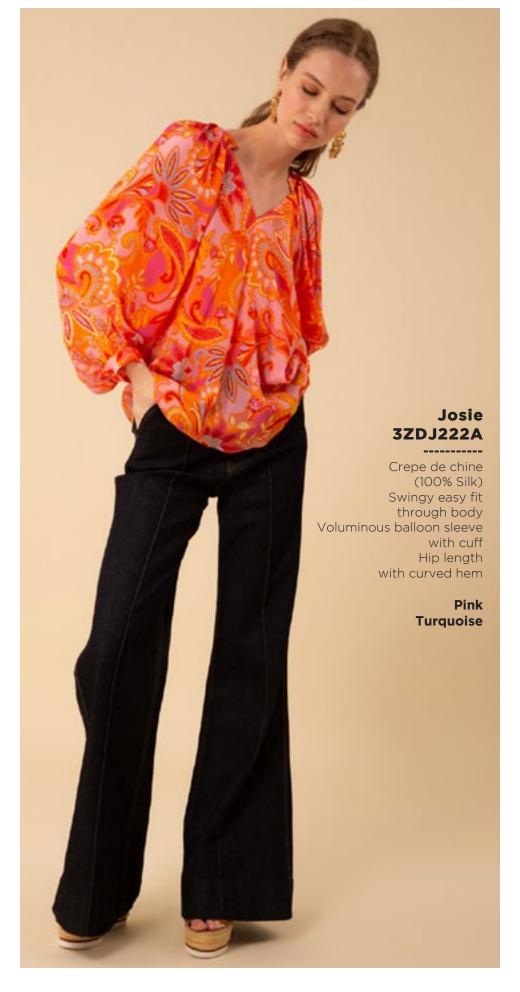

## Lucia 3ZFL232S

Washed chiffon
(70% rayon/30% silk)
Challis lining
(100% Viscose)
Smocking at front yoke
Ruffle neck
with ties at front
Long sleeve
with smocked cuff
Low hip length
with curved hem

Fuchsia Turquoise White