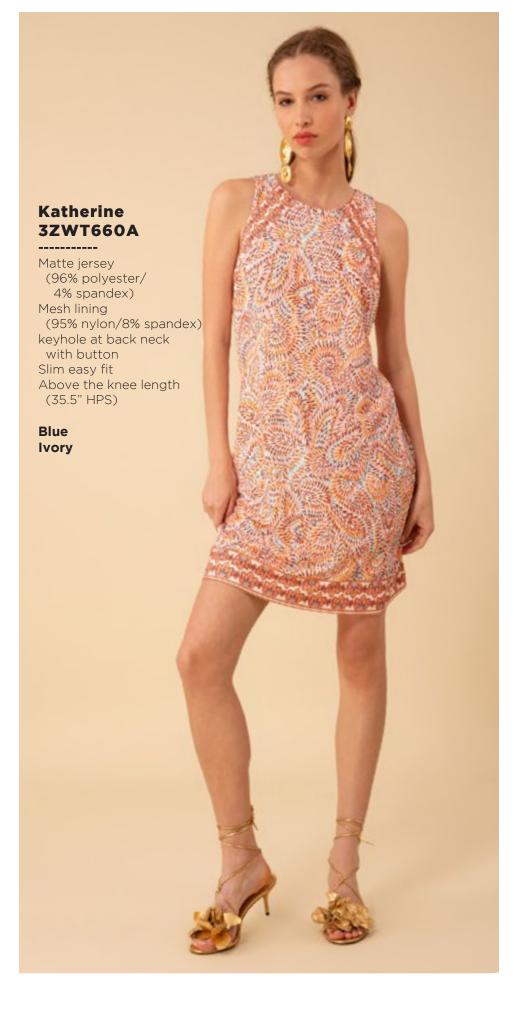

## Lucia 3ZFL232S

Washed chiffon
(70% rayon/30% silk)
Challis lining
(100% Viscose)
Smocking at front yoke
Ruffle neck
with ties at front
Long sleeve
with smocked cuff
Low hip length
with curved hem

Fuchsia Turquoise White

















































































































































This book is a presentation of a selection of Hale Bob product and is correct at time of publication.

To view the entire collection of products including updates and additions. You can view product line sheets at halebob.com by logging into the "Merchant" section of our website.

Prices and products posted in this book are current at time of publication but are subject to change.

Sales Director

East Coast South East

Puerto Rico

Canada Majors Sales Executive

Mexico Central America South America Sales Executive

Midwest

Cathy Cooley

310-963-2463 cathy@halebob.com

Isabela Peralta

323-394-1739 isabela@halebob.com

Tracy Holden

214-454-1176 tracy@halebob.com

## For Marketing & Press Inquiries:

Marianna Gunther marianna@halebob.com

## HALE BOB

LOS ANGELES