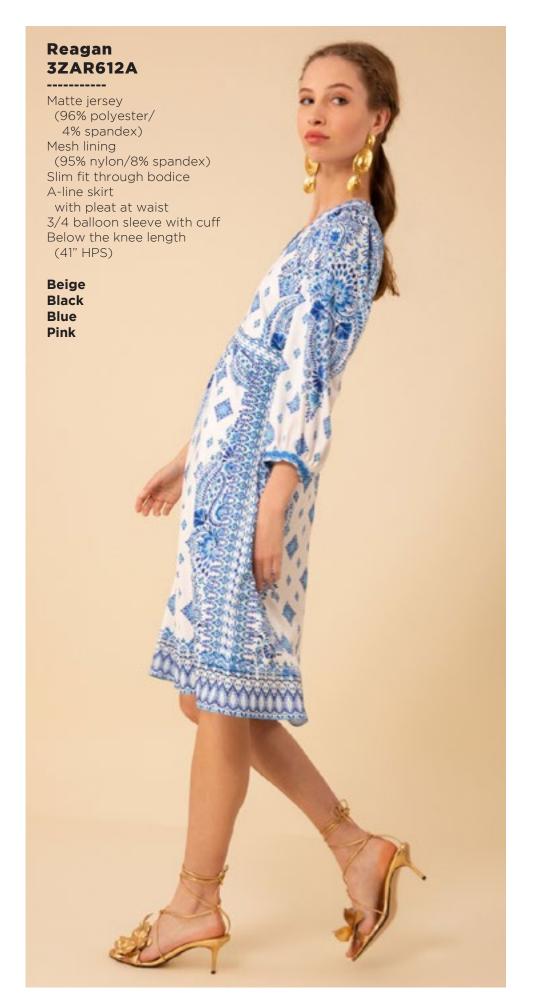

## Lucia 3ZFL232S

Washed chiffon
(70% rayon/30% silk)
Challis lining
(100% Viscose)
Smocking at front yoke
Ruffle neck
with ties at front
Long sleeve
with smocked cuff
Low hip length
with curved hem

Fuchsia Turquoise White