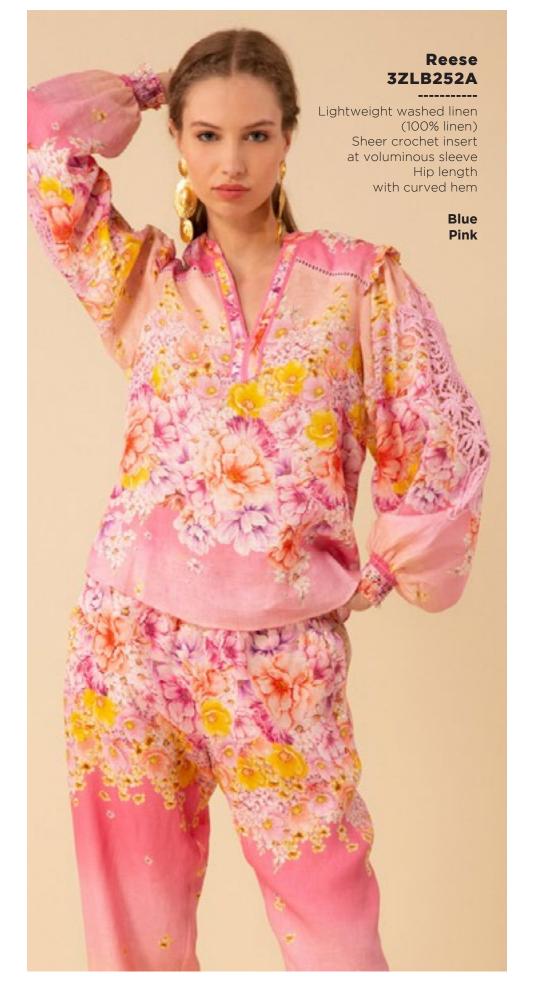

## Lucia 3ZFL232S

Washed chiffon
(70% rayon/30% silk)
Challis lining
(100% Viscose)
Smocking at front yoke
Ruffle neck
with ties at front
Long sleeve
with smocked cuff
Low hip length
with curved hem

Fuchsia Turquoise White

















































































































































This book is a presentation of a selection of Hale Bob product and is correct at time of publication.

To view the entire collection of products including updates and additions. You can view product line sheets at halebob.com by logging into the "Merchant" section of our website.

Prices and products posted in this book are current at time of publication but are subject to change.

Sales Director

East Coast South East

Puerto Rico

Canada Majors Sales Executive

Mexico Central America South America Sales Executive

Midwest

Cathy Cooley

310-963-2463 cathy@halebob.com

Isabela Peralta

323-394-1739 isabela@halebob.com

Tracy Holden

214-454-1176 tracy@halebob.com

## For Marketing & Press Inquiries:

Marianna Gunther ma