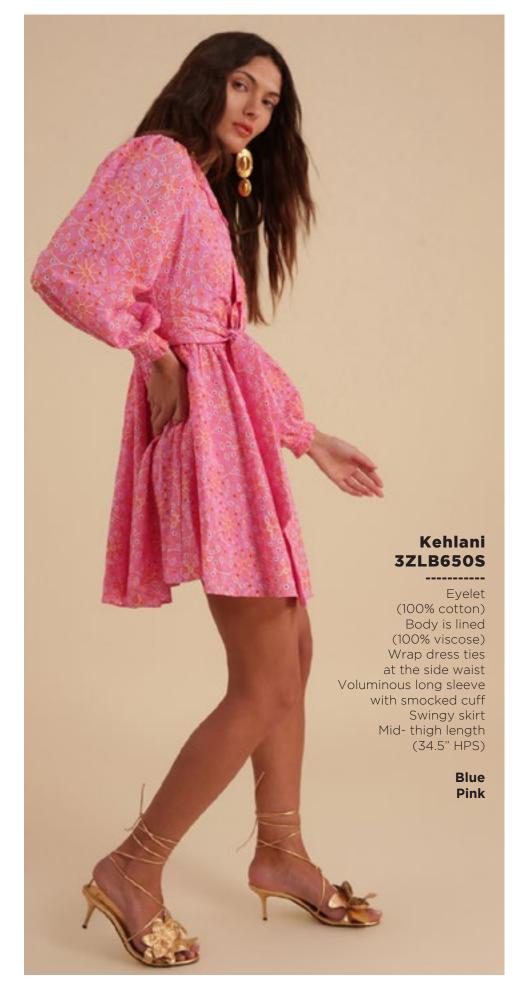

## Lucia 3ZFL232S

Washed chiffon
(70% rayon/30% silk)
Challis lining
(100% Viscose)
Smocking at front yoke
Ruffle neck
with ties at front
Long sleeve
with smocked cuff
Low hip length
with curved hem

Fuchsia Turquoise White