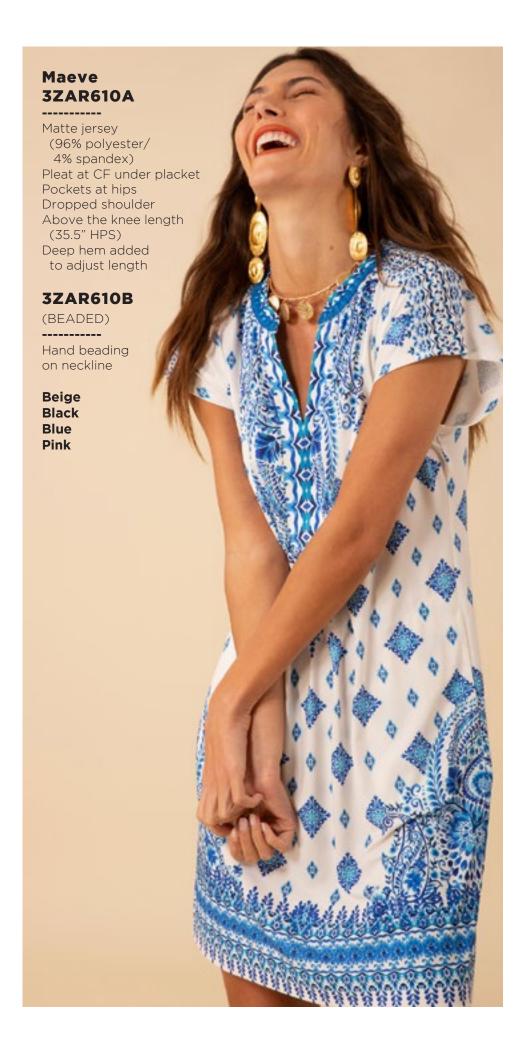

## Lucia 3ZFL232S

Washed chiffon
(70% rayon/30% silk)
Challis lining
(100% Viscose)
Smocking at front yoke
Ruffle neck
with ties at front
Long sleeve
with smocked cuff
Low hip length
with curved hem

Fuchsia Turquoise White