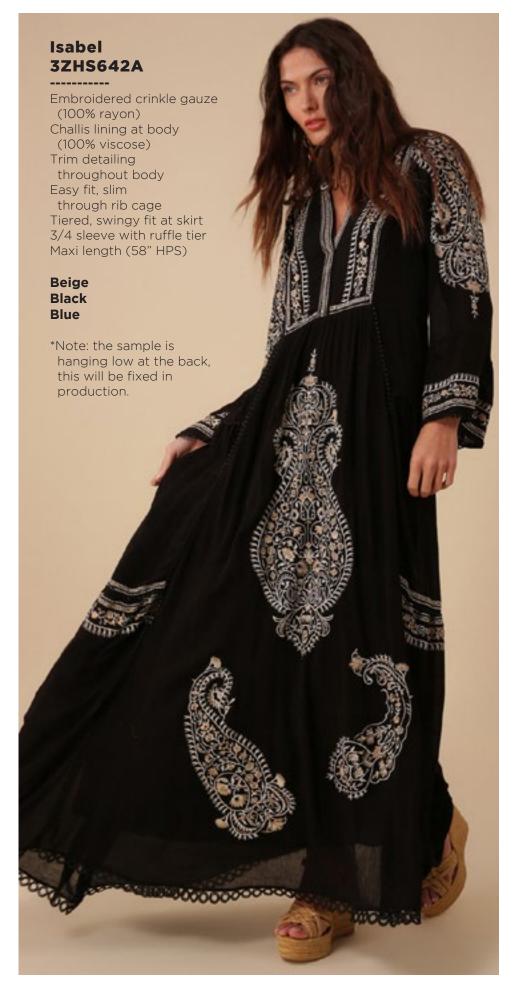

## Lucia 3ZFL232S

Washed chiffon
(70% rayon/30% silk)
Challis lining
(100% Viscose)
Smocking at front yoke
Ruffle neck
with ties at front
Long sleeve
with smocked cuff
Low hip length
with curved hem

Fuchsia Turquoise White

















































































































































This book is a presentation of a selection of Hale Bob product and is correct at time of publication.

To view the entire collection of products including updates and additions. You can view product line sheets at halebob.com by logging into the "Merchant" section of our website.

Prices and products posted in this book are current at time of publication but are subject to change.

Sales Director

East Coast South East

Puerto Rico

Canada Majors Sales Executive

Mexico Central America South America Sales Executive

Midwest

Cathy Cooley

310-963-2463 cathy@halebob.com

Isabela Peralta

323-394-1739 isabela@halebob.com

Tracy Holden

214-454-1176 tracy@halebob.com

## For Marketing & Press Inquiries: