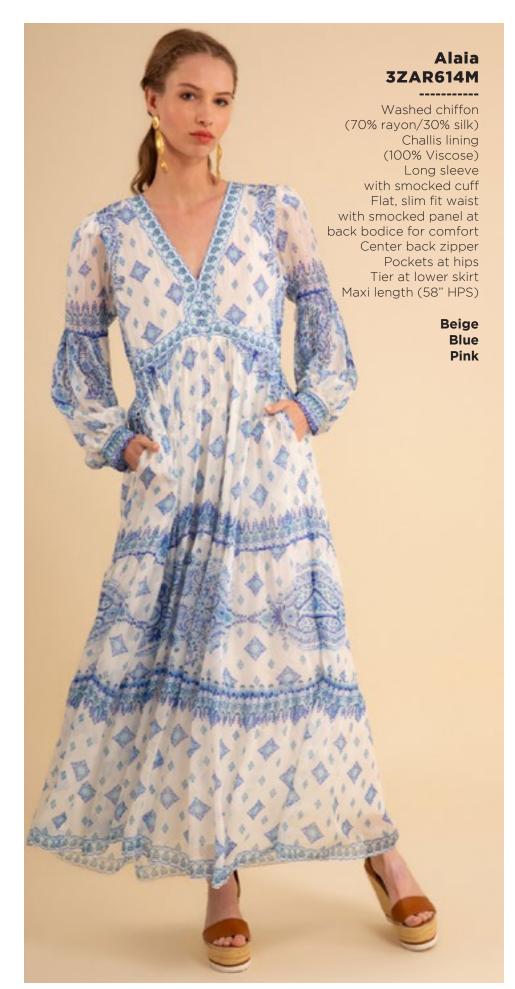

## Lucia 3ZFL232S

Washed chiffon
(70% rayon/30% silk)
Challis lining
(100% Viscose)
Smocking at front yoke
Ruffle neck
with ties at front
Long sleeve
with smocked cuff
Low hip length
with curved hem

Fuchsia Turquoise White