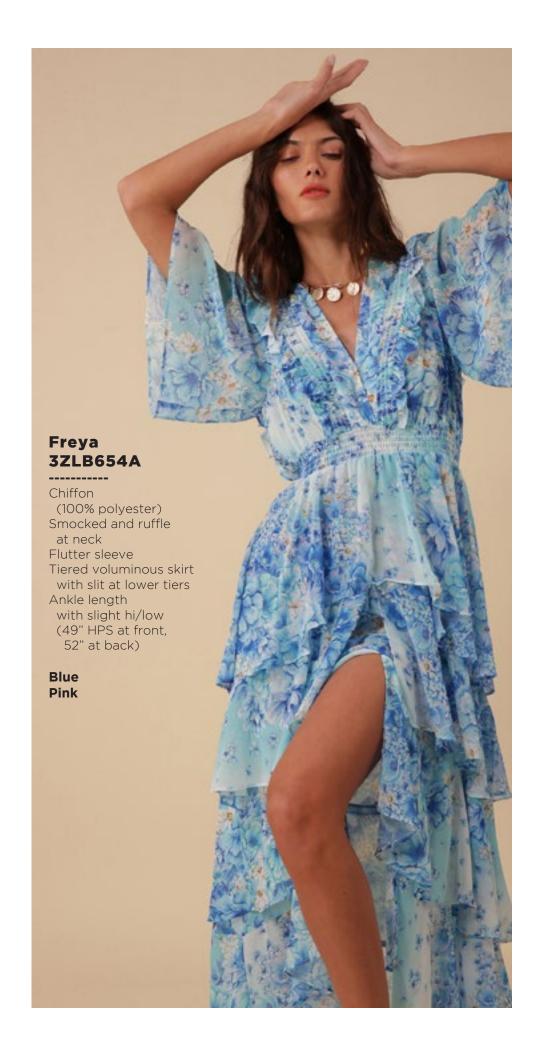

## Lucia 3ZFL232S

Washed chiffon
(70% rayon/30% silk)
Challis lining
(100% Viscose)
Smocking at front yoke
Ruffle neck
with ties at front
Long sleeve
with smocked cuff
Low hip length
with curved hem

Fuchsia Turquoise White

















































































































































This book is a presentation of a selection of Hale Bob product and is correct at time of publication.

To view the entire collection of products including updates and additions. You can view product line sheets at halebob.com by logging into the "Merchant" section of our website.

Prices and products posted in this book are current at time of publication but are subject to change.

Sales Director

East Coast South East

Puerto Rico

Canada Majors Sales Executive

Mexico Central America South America Sales Executive

Midwest

Cathy Cooley

310-963-2463 cathy@halebob.com

Isabela Peralta

323-394-1739 isabela@halebob.com

Tracy Holden

214-454-1176 tracy@halebob.com

## For Marketing & Press Inquiries:

Marianna Gunther marianna@halebob.com

## HALE BOB