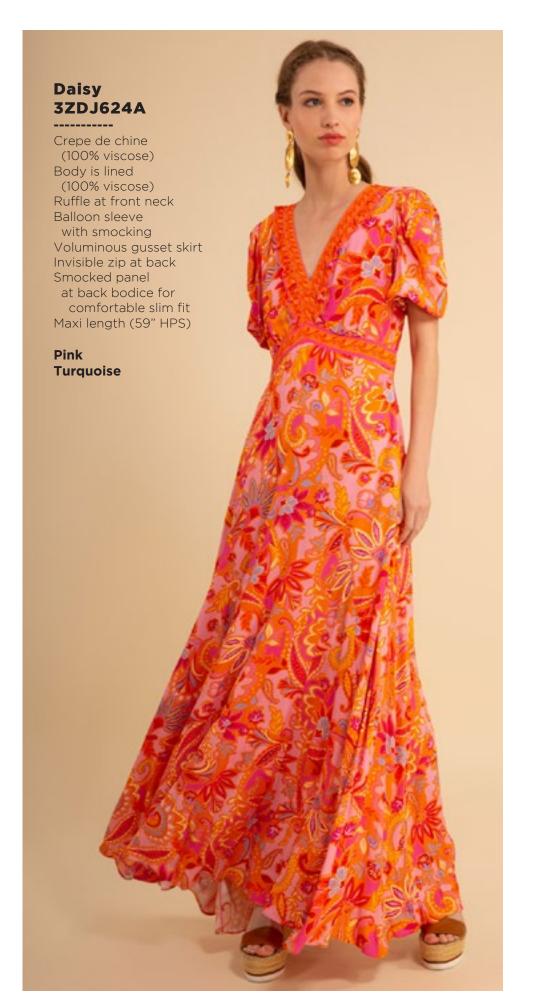

## Lucia 3ZFL232S

Washed chiffon
(70% rayon/30% silk)
Challis lining
(100% Viscose)
Smocking at front yoke
Ruffle neck
with ties at front
Long sleeve
with smocked cuff
Low hip length
with curved hem

Fuchsia Turquoise White