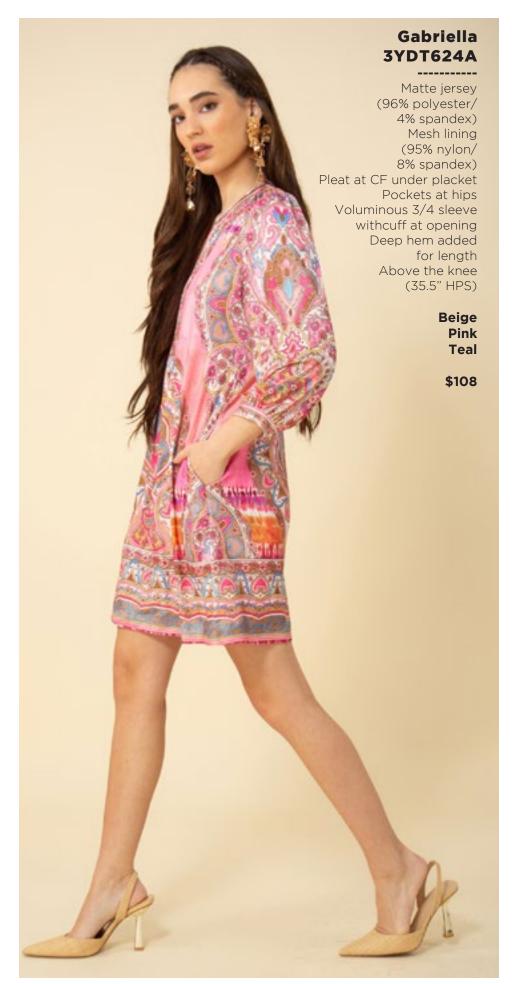

## **Emery 3YKN632M**

Embroidered crinkle gauze (100% rayon)
Challis lining at body (100% viscose)
Easy fit, slim through rib cage
Tiered, swingy fit at skirt 3/4 full sleeve with cuff
Maxi length (58" HPS)

Black Blue Ivory Fuchsia

\$178

Blue Pink

\$138

This book is a presentation of a selection of Hale Bob product and is correct at time of publication.

To view the entire collection of products including updates and additions. You can view product line sheets at halebob.com by logging into the "Merchant" section of our website.