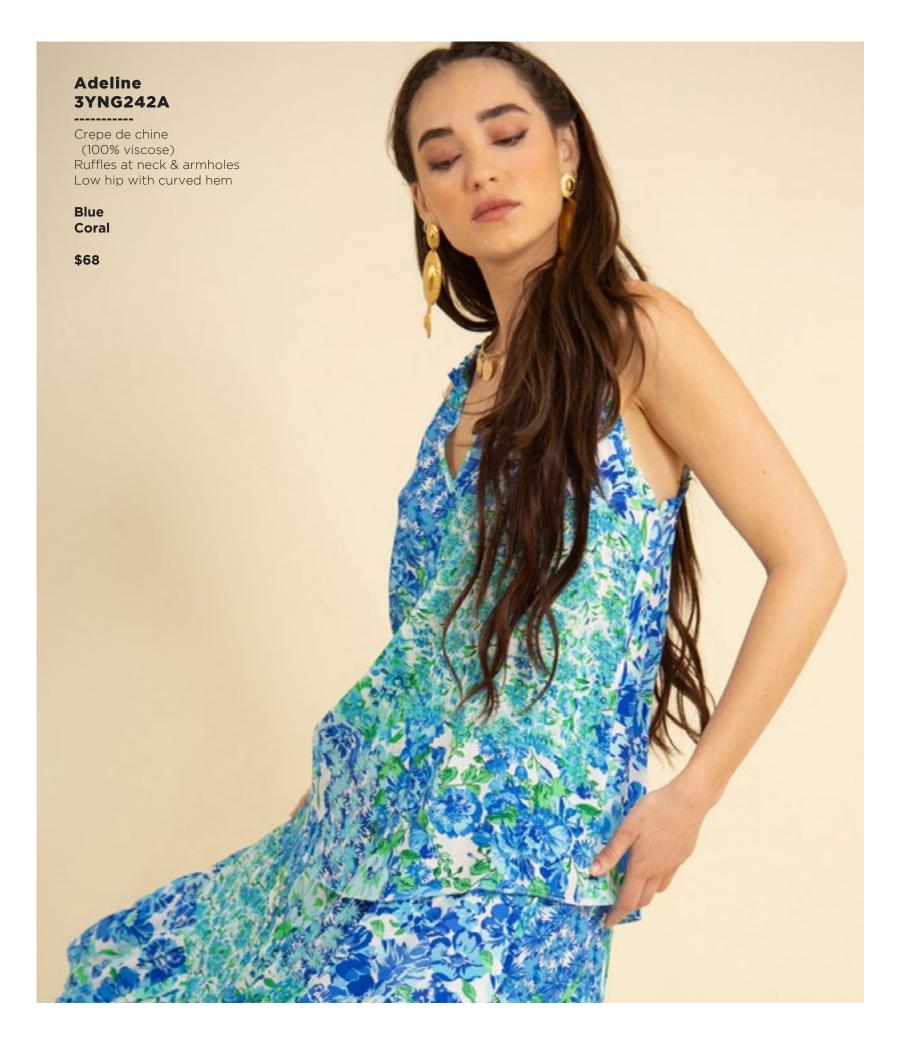

## **Emery 3YKN632M**

Embroidered crinkle gauze (100% rayon)
Challis lining at body (100% viscose)
Easy fit, slim through rib cage
Tiered, swingy fit at skirt 3/4 full sleeve with cuff
Maxi length (58" HPS)