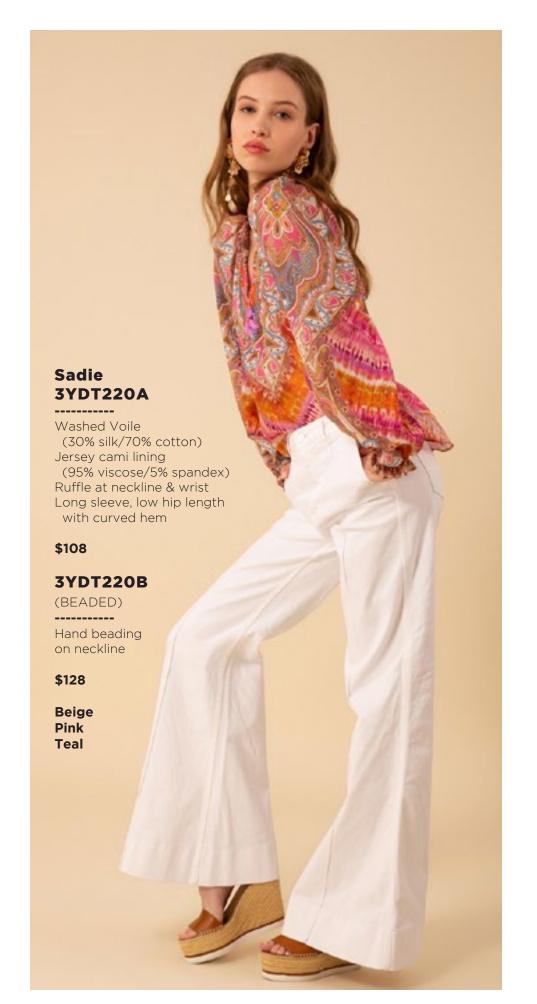

## Blake ODEN510A Made in the USA Cotton stretch denim High waisted fit (12 3/8" rise including waistband) Wide leg with flare Stitched pin tuck Side pockets at front Patch pockets at back Shipped with 33" inseam Deep hem to adjust length Black Light blue wash Dark blue wash White \$118

























































## Serenity 3YDT626A

-----

Washed twill
(55% viscose/
45% rayon)
Long flared sleeve
Borders at sides
with high slit
Maxi length
(57.5" HPS)

Beige Pink Teal

\$128









## Nevaeh 3YDT820A

Swim
(87% nylon/
13% spandex)
Fully lined
Ruffle at front &
back neck

Pink Teal

\$78



## Nevaeh 3YDT820A

Swim
(87% nylon/
13% spandex)
Fully lined
Ruffle at front &
back neck

Pink Teal

\$78







































## **Emery 3YKN632M**

Embroidered crinkle gauze (100% rayon)
Challis lining at body (100% viscose)
Easy fit, slim through rib cage
Tiered, swingy fit at skirt 3/4 full sleeve with cuff
Maxi length (58" HPS)

Black Blue Ivory Fuchsia

\$178





































Blue Pink

\$138