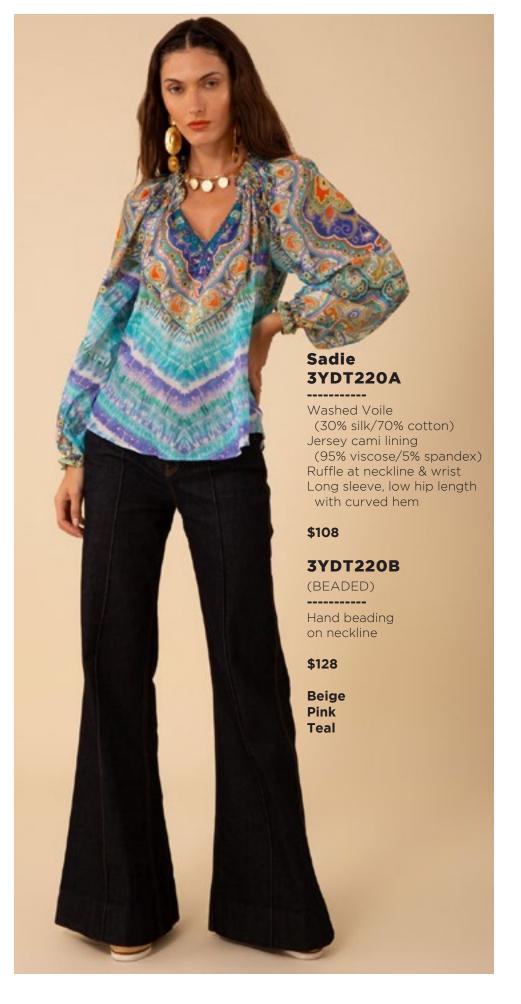

## Blake ODEN510A Made in the USA Cotton stretch denim High waisted fit (12 3/8" rise including waistband) Wide leg with flare Stitched pin tuck Side pockets at front Patch pockets at back Shipped with 33" inseam Deep hem to adjust length Black Light blue wash Dark blue wash White \$118

























































## Serenity 3YDT626A

-----

Washed twill
(55% viscose/
45% rayon)
Long flared sleeve
Borders at sides
with high slit
Maxi length
(57.5" HPS)

Beige Pink Teal

\$128









## Nevaeh 3YDT820A

Swim
(87% nylon/
13% spandex)
Fully lined
Ruffle at front &
back neck

Pink Teal

\$78



## Nevaeh 3YDT820A

Swim
(87% nylon/
13% spandex)
Fully lined
Ruffle at front &
back neck

Pink Teal

\$78







































## **Emery 3YKN632M**

Embroidered crinkle gauze (100% rayon)
Challis lining at body (100% viscose)
Easy fit, slim through rib cage
Tiered, swingy fit at skirt 3/4 full sleeve with cuff
Maxi length (58" HPS)

Black Blue Ivory Fuchsia

\$178





































Blue Pink

\$138