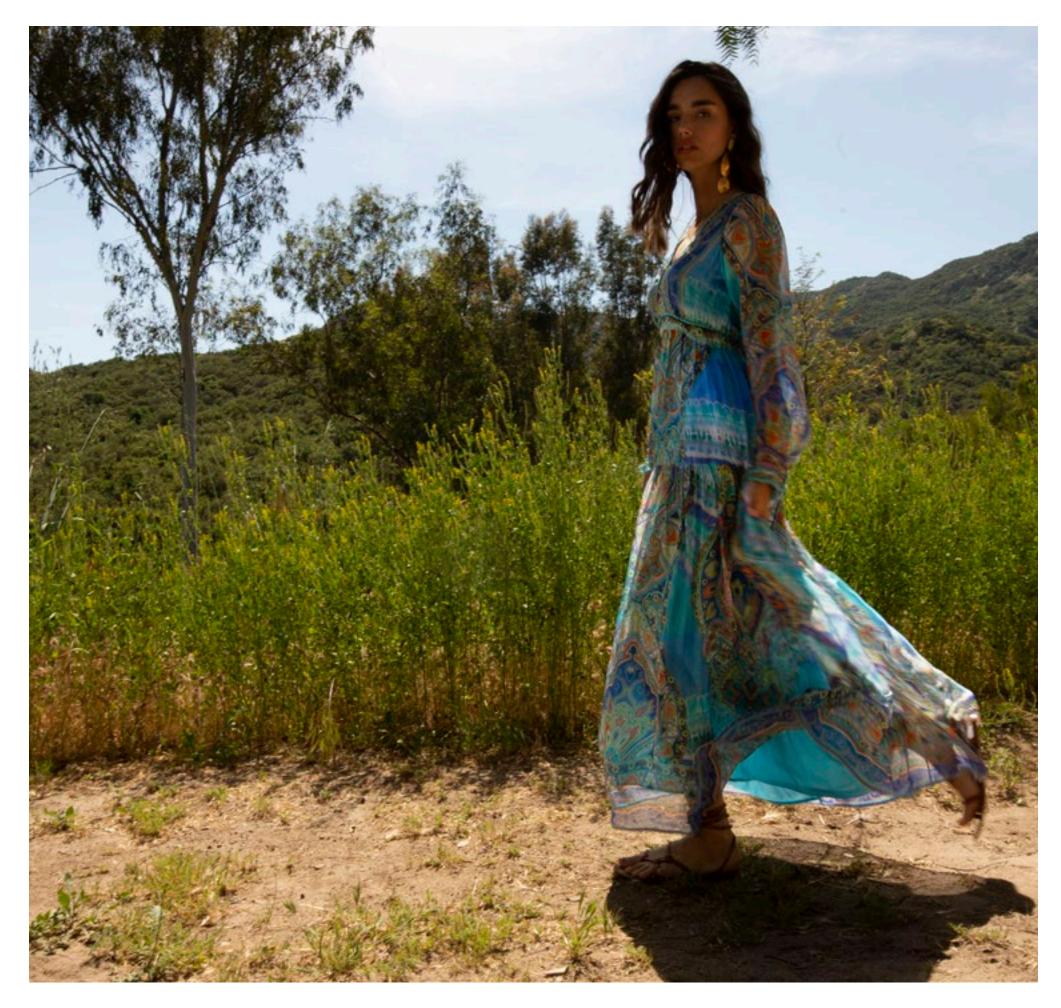

## Serenity 3YDT626A

-----

Washed twill
(55% viscose/
45% rayon)
Long flared sleeve
Borders at sides
with high slit
Maxi length
(57.5" HPS)

Beige Pink Teal

\$128