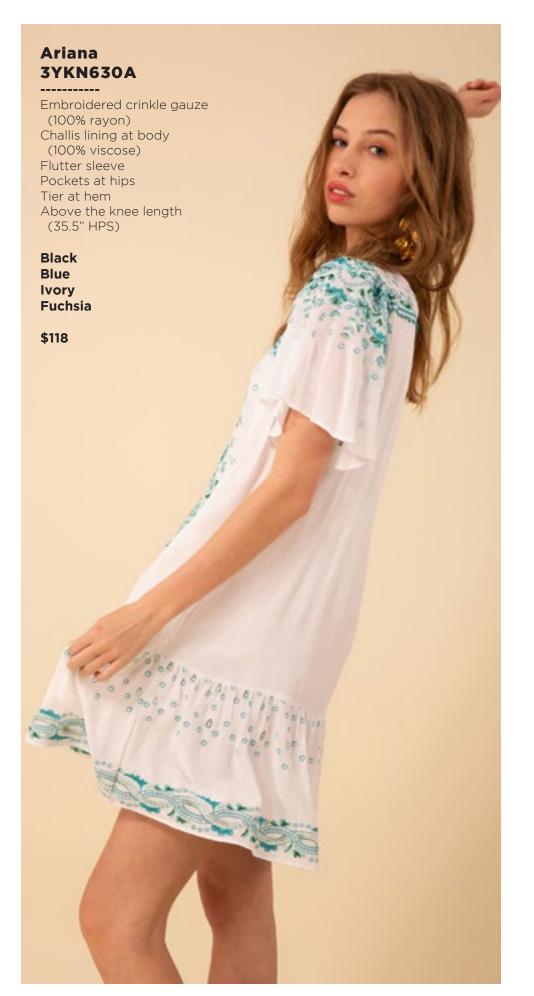

## **Emery 3YKN632M**

Embroidered crinkle gauze (100% rayon)
Challis lining at body (100% viscose)
Easy fit, slim through rib cage
Tiered, swingy fit at skirt 3/4 full sleeve with cuff
Maxi length (58" HPS)

Black Blue Ivory Fuchsia

\$178

Blue Pink

\$138

This book is a presentation of a selection of Hale Bob product and is correct at time of publication.

To view the entire collection of products including updates and additions. You can view product line sheets at halebob.com by logging into the "Merchant" section of our website.