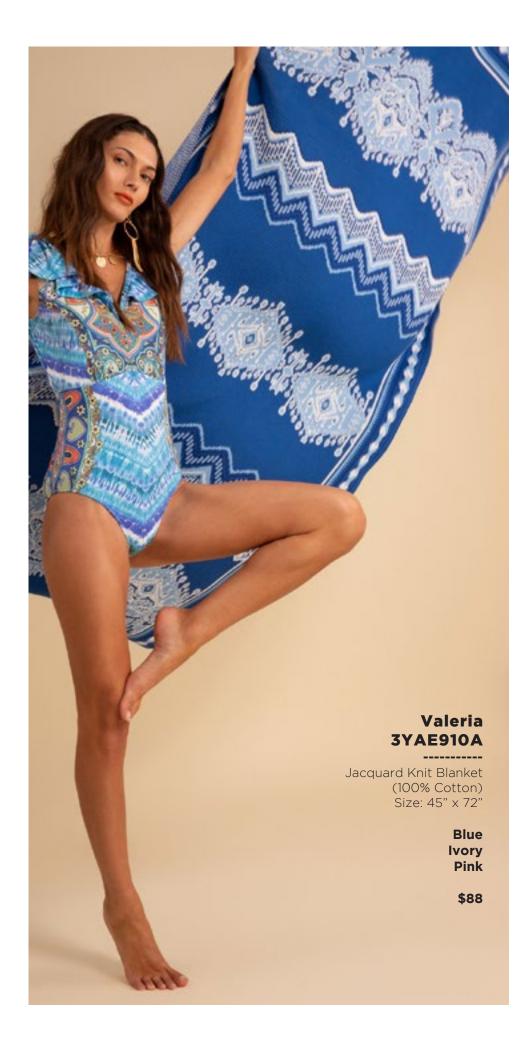

## Blake ODEN510A Made in the USA Cotton stretch denim High waisted fit (12 3/8" rise including waistband) Wide leg with flare Stitched pin tuck Side pockets at front Patch pockets at back Shipped with 33" inseam Deep hem to adjust length Black Light blue wash Dark blue wash White \$118

























































## Serenity 3YDT626A

-----

Washed twill
(55% viscose/
45% rayon)
Long flared sleeve
Borders at sides
with high slit
Maxi length
(57.5" HPS)

Beige Pink Teal

\$128









## Nevaeh 3YDT820A

Swim
(87% nylon/
13% spandex)
Fully lined
Ruffle at front &
back neck

Pink Teal

\$78



## Nevaeh 3YDT820A

Swim
(87% nylon/
13% spandex)
Fully lined
Ruffle at front &
back neck

Pink Teal

\$78







































## **Emery 3YK