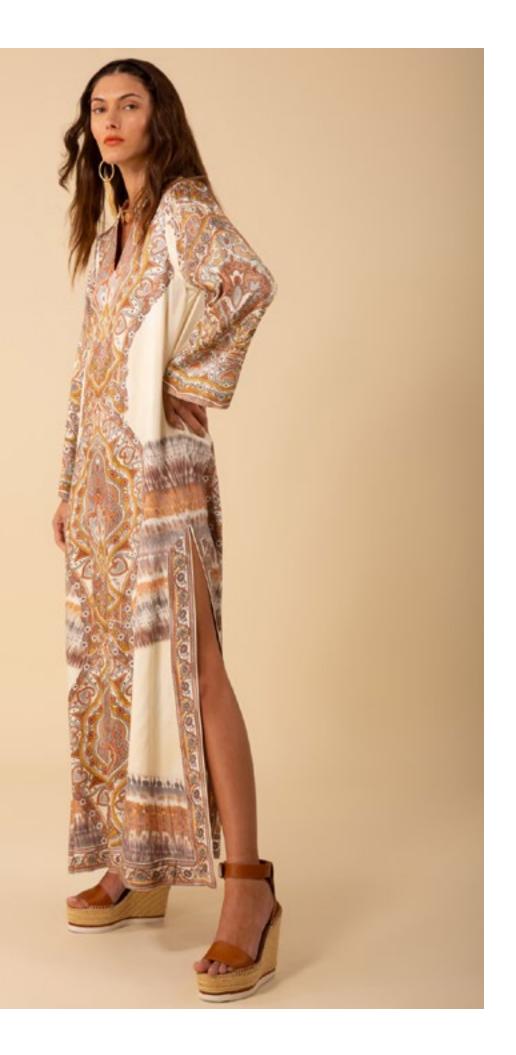

## Serenity 3YDT626A

-----

Washed twill
(55% viscose/
45% rayon)
Long flared sleeve
Borders at sides
with high slit
Maxi length
(57.5" HPS)

Beige Pink Teal

\$128