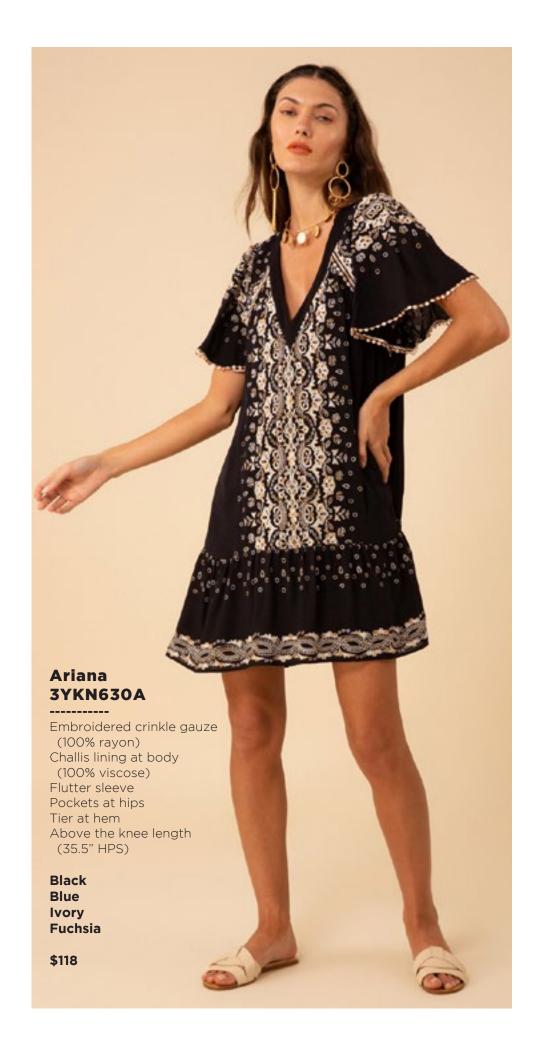

## **Emery 3YKN632M**

Embroidered crinkle gauze (100% rayon)
Challis lining at body (100% viscose)
Easy fit, slim through rib cage
Tiered, swingy fit at skirt 3/4 full sleeve with cuff
Maxi length (58" HPS)

Black Blue Ivory Fuchsia

\$178

Blue Pink

\$138

This book is a presentation of a selection of Hale Bob product and is correct at time of publication.

To view the entire collection of products including updates and additions. You can view product line sheets at halebob.com by logging into the "Merchant" section of our website.