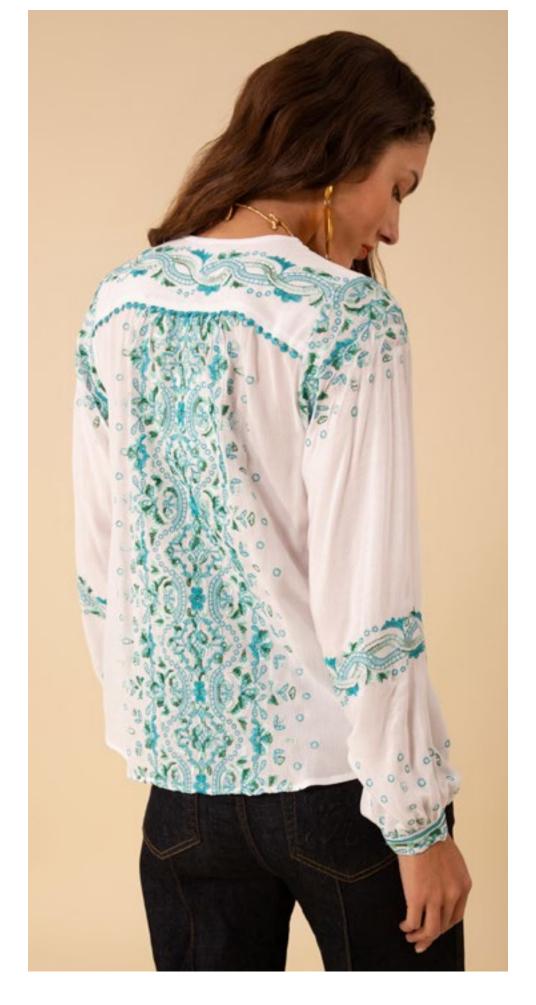

## **Emery 3YKN632M**

Embroidered crinkle gauze (100% rayon)
Challis lining at body (100% viscose)
Easy fit, slim through rib cage
Tiered, swingy fit at skirt 3/4 full sleeve with cuff
Maxi length (58" HPS)

Black Blue Ivory Fuchsia

\$178

Blue Pink

\$138

This book is a presentation of a selection of Hale Bob product and is correct at time of publication.

To view the entire collection of products including updates and additions. You can view product line sheets at halebob.com by logging into the "Merchant" section of our website.