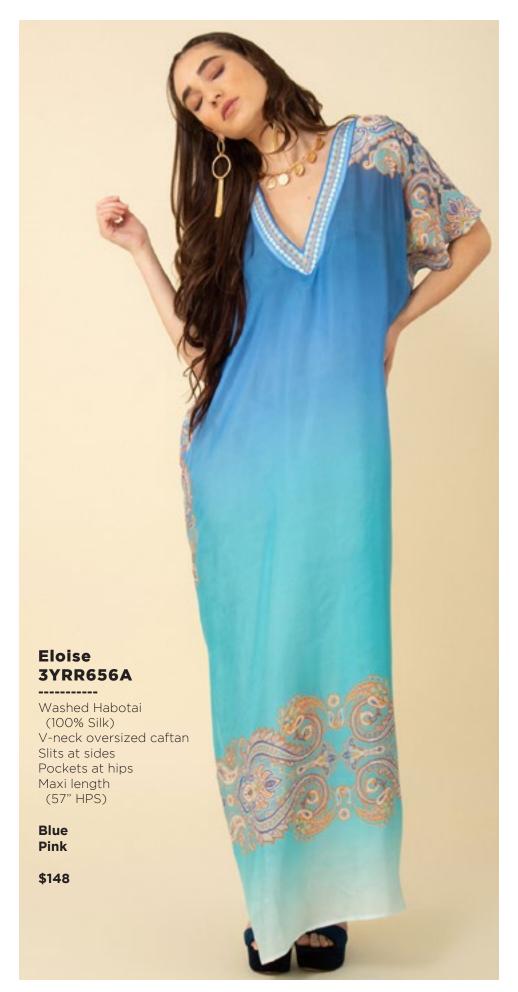

## Serenity 3YDT626A

-----

Washed twill
(55% viscose/
45% rayon)
Long flared sleeve
Borders at sides
with high slit
Maxi length
(57.5" HPS)

Beige Pink Teal

\$128









## Nevaeh 3YDT820A

Swim
(87% nylon/
13% spandex)
Fully lined
Ruffle at front &
back neck

Pink Teal

\$78



## Nevaeh 3YDT820A

Swim
(87% nylon/
13% spandex)
Fully lined
Ruffle at front &
back neck

Pink Teal

\$78







































## **Emery 3YKN632M**

Embroidered crinkle gauze (100% rayon)
Challis lining at body (100% viscose)
Easy fit, slim through rib cage
Tiered, swingy fit at skirt 3/4 full sleeve with cuff
Maxi length (58" HPS)

Black Blue Ivory Fuchsia

\$178





































Blue Pink

\$138































































This book is a presentation of a selection of Hale Bob product and is correct at time of publication.

To view the entire collection of products including updates and additions. You can view product line sheets at halebob.com by logging into the "Merchant" section of our website.

Prices and products posted in this book are current at time of publication but are subject to change.

Sales Director

East Coast South East

Puerto Rico

Canada Majors Sales Executive

Mexico Central America South America Sales Executive

Midwest

Cathy Cooley

310-963-2463 cathy@halebob.com

Isabela Peralta 323-394-1739

isabela@halebob.com

Tracy Holden

214-454-1176 tracy@halebob.com

## For Marketing & Press Inquiries:

Marianna Gunther marianna@halebob.com

## HALE BOB