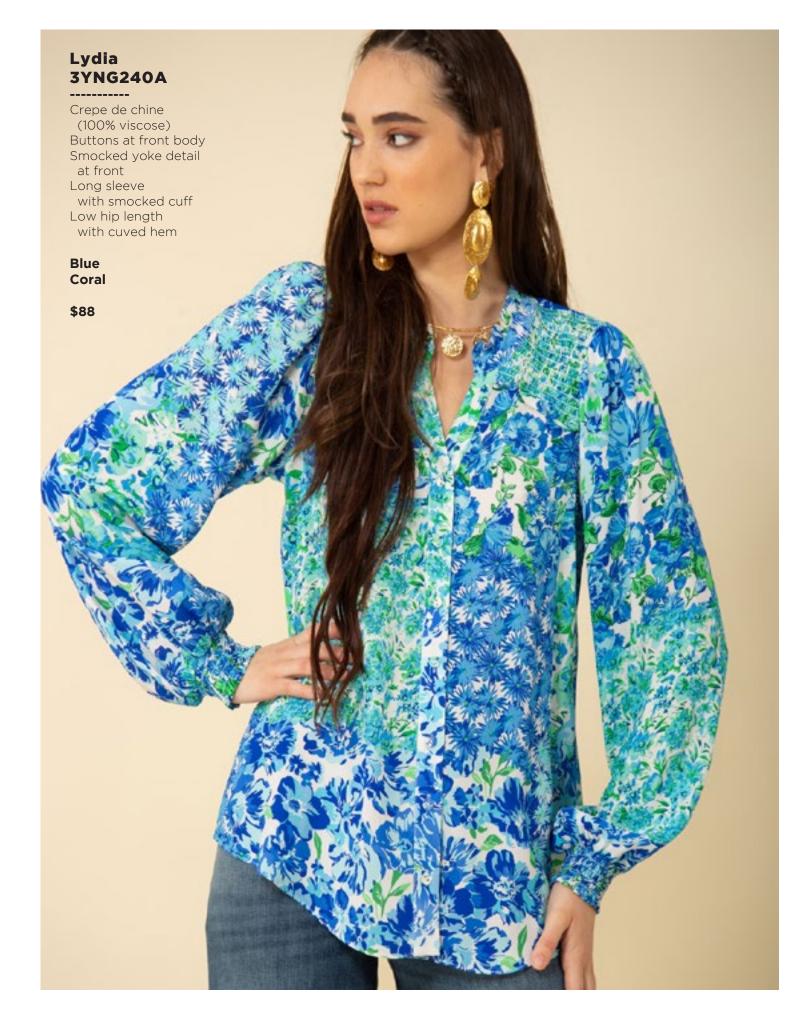

adjust length Black Light blue wash Dark blue wash White \$118

























































## Serenity 3YDT626A

-----

Washed twill
(55% viscose/
45% rayon)
Long flared sleeve
Borders at sides
with high slit
Maxi length
(57.5" HPS)

Beige Pink Teal

\$128









## Nevaeh 3YDT820A

Swim
(87% nylon/
13% spandex)
Fully lined
Ruffle at front &
back neck

Pink Teal

\$78



## Nevaeh 3YDT820A

Swim
(87% nylon/
13% spandex)
Fully lined
Ruffle at front &
back neck

Pink Teal

\$78







































## **Emery 3YKN632M**

Embroidered crinkle gauze (100% rayon)
Challis lining at body (100% viscose)
Easy fit, slim through rib cage
Tiered, swingy fit at skirt 3/4 full sleeve with cuff
Maxi length (58" HPS)

Black Blue Ivory Fuchsia

\$178





































Blue Pink

\$138































































This book is a presentation of a selection of Hale Bob product and is correct at time of publication.

To view the entire collection of products including updates and additions. You can view product line sheets at halebob.com by logging into the "Merchant" section of our website.

Prices and products posted in this book are current at time of publication but are subject to change.

Sales Director

East Coast South East

Puerto Rico

Canada Majors Sales Executive

Mexico Central America South America Sales Executive

Midwest

Cathy Cooley

310-963-2463 cathy@halebob.com

Isabela Peralta 323-394-1739

isabela@halebob.com

Tracy Holden

214-454-1176 tracy@halebob.com

## For Marketing