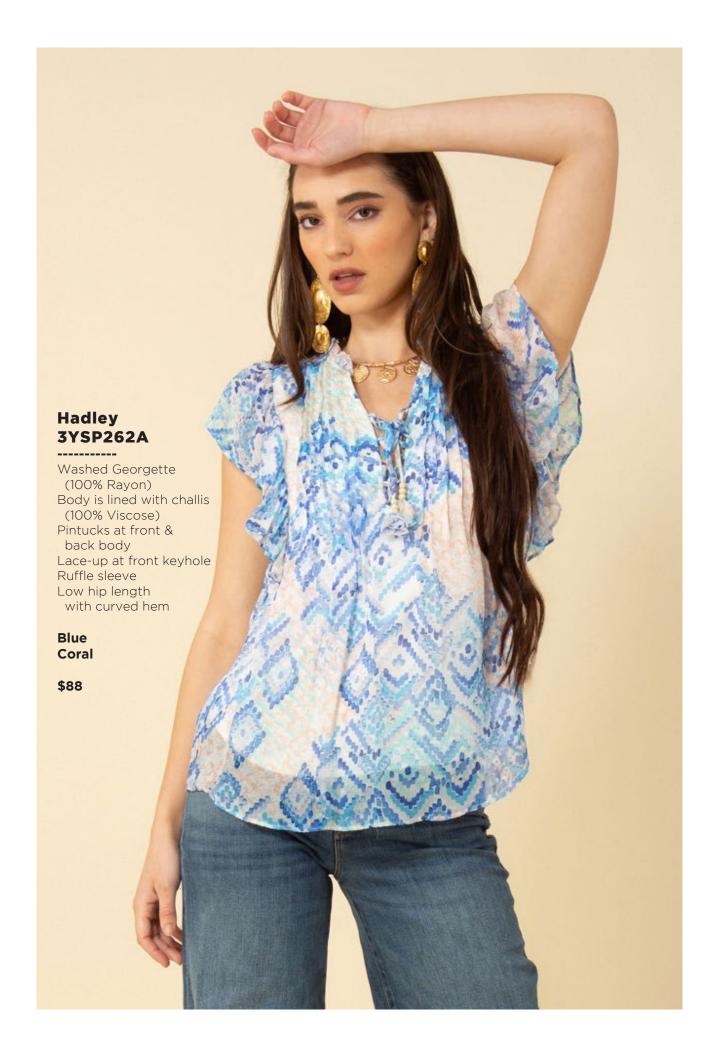

## Serenity 3YDT626A

-----

Washed twill
(55% viscose/
45% rayon)
Long flared sleeve
Borders at sides
with high slit
Maxi length
(57.5" HPS)

Beige Pink Teal

\$128









## Nevaeh 3YDT820A

Swim
(87% nylon/
13% spandex)
Fully lined
Ruffle at front &
back neck

Pink Teal

\$78



## Nevaeh 3YDT820A

Swim
(87% nylon/
13% spandex)
Fully lined
Ruffle at front &
back neck

Pink Teal

\$78







































## **Emery 3YKN632M**

Embroidered crinkle gauze (100% rayon)
Challis lining at body (100% viscose)
Easy fit, slim through rib cage
Tiered, swingy fit at skirt 3/4 full sleeve with cuff
Maxi length (58" HPS)

Black Blue Ivory Fuchsia

\$178





































Blue Pink

\$138































































This book is a presentation of a selection of Hale Bob product and is correct at time of publication.

To view the entire collection of products including updates and additions. You can view product line sheets at halebob.com by logging into the "Merchant" section of our website.

Prices and products posted in this book are current at time of publication but are subject to change.

Sales Director

East Coast South East

Puerto Rico

Canada Majors Sales Executive

Mexico Central America South America Sales Executive

Midwest

Cathy Cooley

310-963-2463 cathy@halebob.com

Isabela Peralta 323-394-1739

isabela@halebob.com

Tracy Holden

214-454-1176 tracy@halebob.com

## For Marketing & Press Inquiries:

Marianna Gunther marianna@halebob.com

## HALE BOB

LOS ANGELES