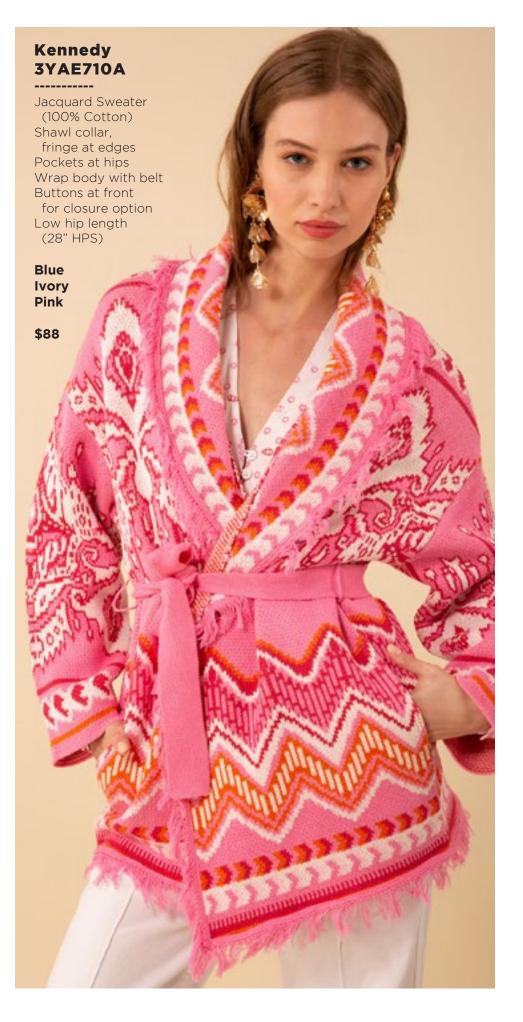

## Blake ODEN510A Made in the USA Cotton stretch denim High waisted fit (12 3/8" rise including waistband) Wide leg with flare Stitched pin tuck Side pockets at front Patch pockets at back Shipped with 33" inseam Deep hem to adjust length Black Light blue wash Dark blue wash White \$118

























































## Serenity 3YDT626A

-----

Washed twill
(55% viscose/
45% rayon)
Long flared sleeve
Borders at sides
with high slit
Maxi length
(57.5" HPS)

Beige Pink Teal

\$128









## Nevaeh 3YDT820A

Swim
(87% nylon/
13% spandex)
Fully lined
Ruffle at front &
back neck

Pink Teal

\$78



## Nevaeh 3YDT820A

Swim
(87% nylon/
13% spandex)
Fully lined
Ruffle at front &
back neck

Pink Teal

\$78







































## **Emery