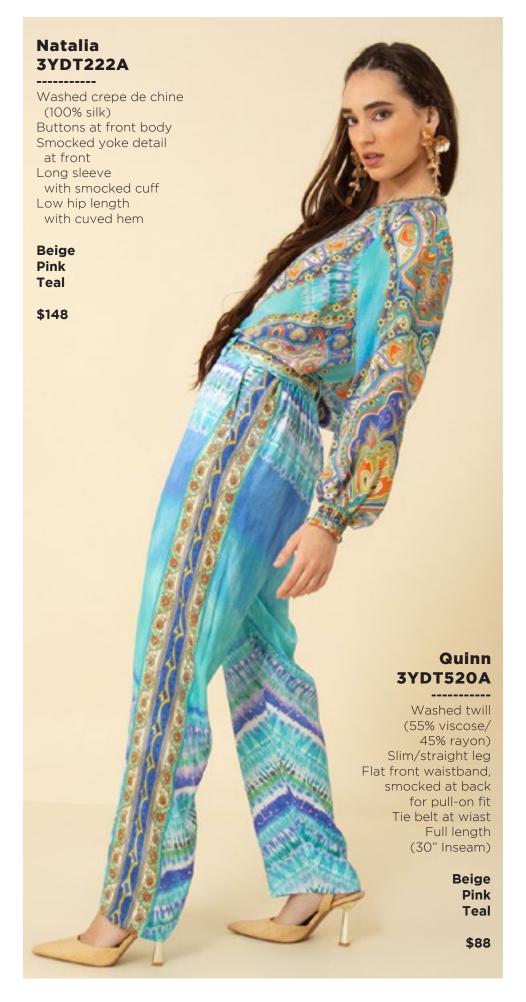

## Blake ODEN510A Made in the USA Cotton stretch denim High waisted fit (12 3/8" rise including waistband) Wide leg with flare Stitched pin tuck Side pockets at front Patch pockets at back Shipped with 33" inseam Deep hem to adjust length Black Light blue wash Dark blue wash White \$118

























































## Serenity 3YDT626A

-----

Washed twill
(55% viscose/
45% rayon)
Long flared sleeve
Borders at sides
with high slit
Maxi length
(57.5" HPS)

Beige Pink Teal

\$128









## Nevaeh 3YDT820A

Swim
(87% nylon/
13% spandex)
Fully lined
Ruffle at front &
back neck

Pink Teal

\$78



## Nevaeh 3YDT820A

Swim
(87% nylon/
13% spandex)
Fully lined
Ruffle at front &
back neck

Pink Teal

\$78







































## **Emery 3YKN632M**

Embroidered crinkle gauze (100% rayon)
Challis lining at body (100% viscose)
Easy fit, slim through rib cage
Tiered, swingy fit at skirt 3/4 full sleeve with cuff
Maxi length (58" HPS)

Black Blue Ivory Fuchsia

\$178





































Blue Pink

\$138