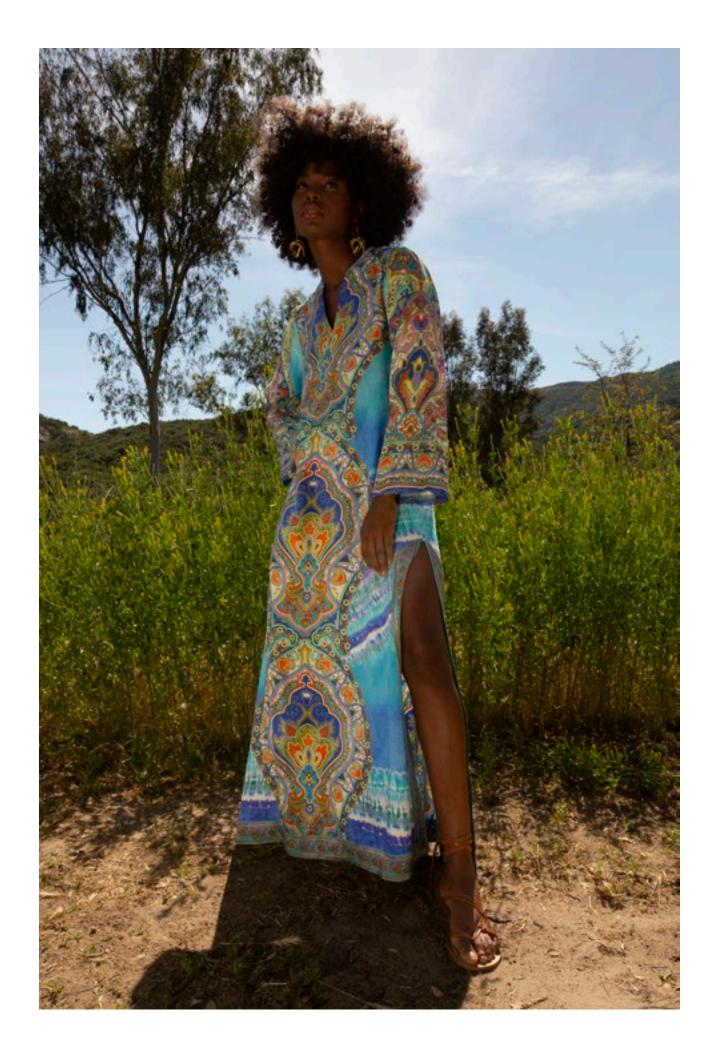

## Serenity 3YDT626A

-----

Washed twill
(55% viscose/
45% rayon)
Long flared sleeve
Borders at sides
with high slit
Maxi length
(57.5" HPS)

Beige Pink Teal

\$128