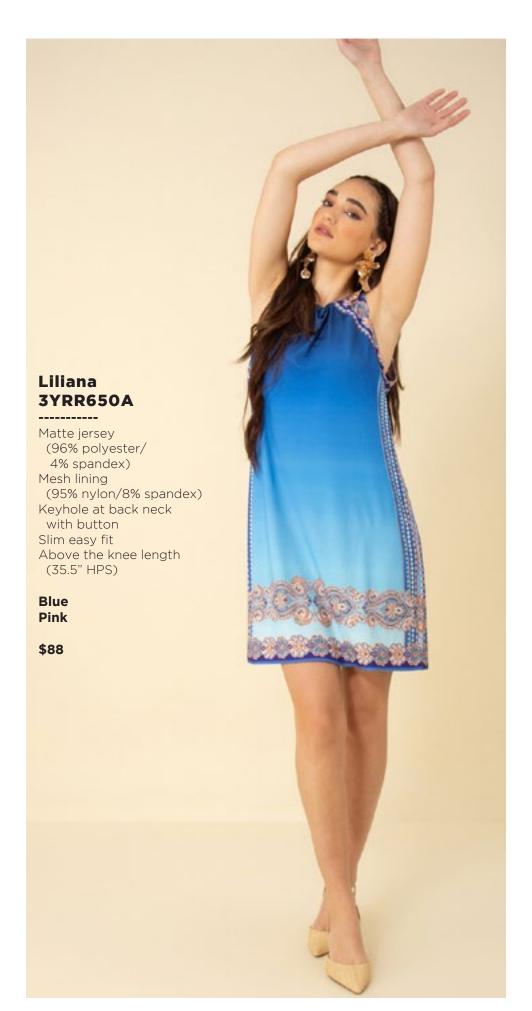

e \$118

























































## Serenity 3YDT626A

-----

Washed twill
(55% viscose/
45% rayon)
Long flared sleeve
Borders at sides
with high slit
Maxi length
(57.5" HPS)

Beige Pink Teal

\$128









## Nevaeh 3YDT820A

Swim
(87% nylon/
13% spandex)
Fully lined
Ruffle at front &
back neck

Pink Teal

\$78



## Nevaeh 3YDT820A

Swim
(87% nylon/
13% spandex)
Fully lined
Ruffle at front &
back neck

Pink Teal

\$78







































## **Emery 3YKN632M**

Embroidered crinkle gauze (100% rayon)
Challis lining at body (100% viscose)
Easy fit, slim through rib cage
Tiered, swingy fit at skirt 3/4 full sleeve with cuff
Maxi length (58" HPS)

Black Blue Ivory Fuchsia

\$178





































Blue Pink

\$138































































This book is a presentation of a selection of Hale Bob product and is correct at time of publication.

To view the entire collection of products including updates and additions. You can view product line sheets at halebob.com by logging into the "Merchant" section of our website.

Prices and products posted in this book are current at time of publication but are subject to change.

Sales Director

East Coast South East

Puerto Rico

Canada Majors Sales Executive

Mexico Central America South America Sales Executive

Midwest

Cathy Cooley

310-963-2463 cathy@halebob.com

Isabela Peralta 323-394-1739

isabela@halebob.com

Tracy Holden

214-454-1176 tracy@halebob.com

## For Marketing & Press Inquiries:

Marianna Gunther marianna@halebob.c