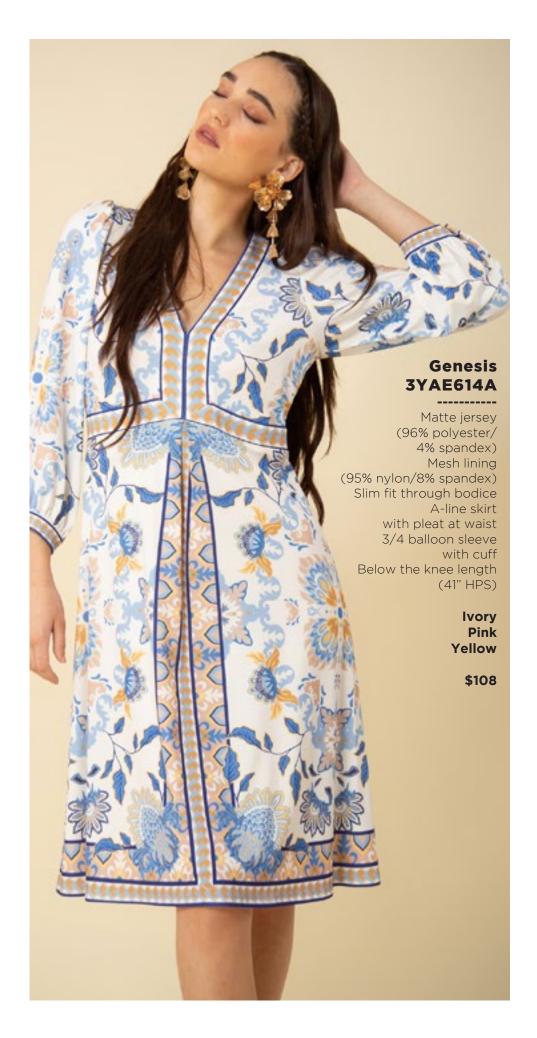

## **Emery 3YKN632M**

Embroidered crinkle gauze (100% rayon)
Challis lining at body (100% viscose)
Easy fit, slim through rib cage
Tiered, swingy fit at skirt 3/4 full sleeve with cuff
Maxi length (58" HPS)

Black Blue Ivory Fuchsia

\$178

Blue Pink

\$138

This book is a presentation of a selection of Hale Bob product and is correct at time of publication.

To view the entire collection of products including updates and additions. You can view product line sheets at halebob.com by logging into the "Merchant" section of our website.