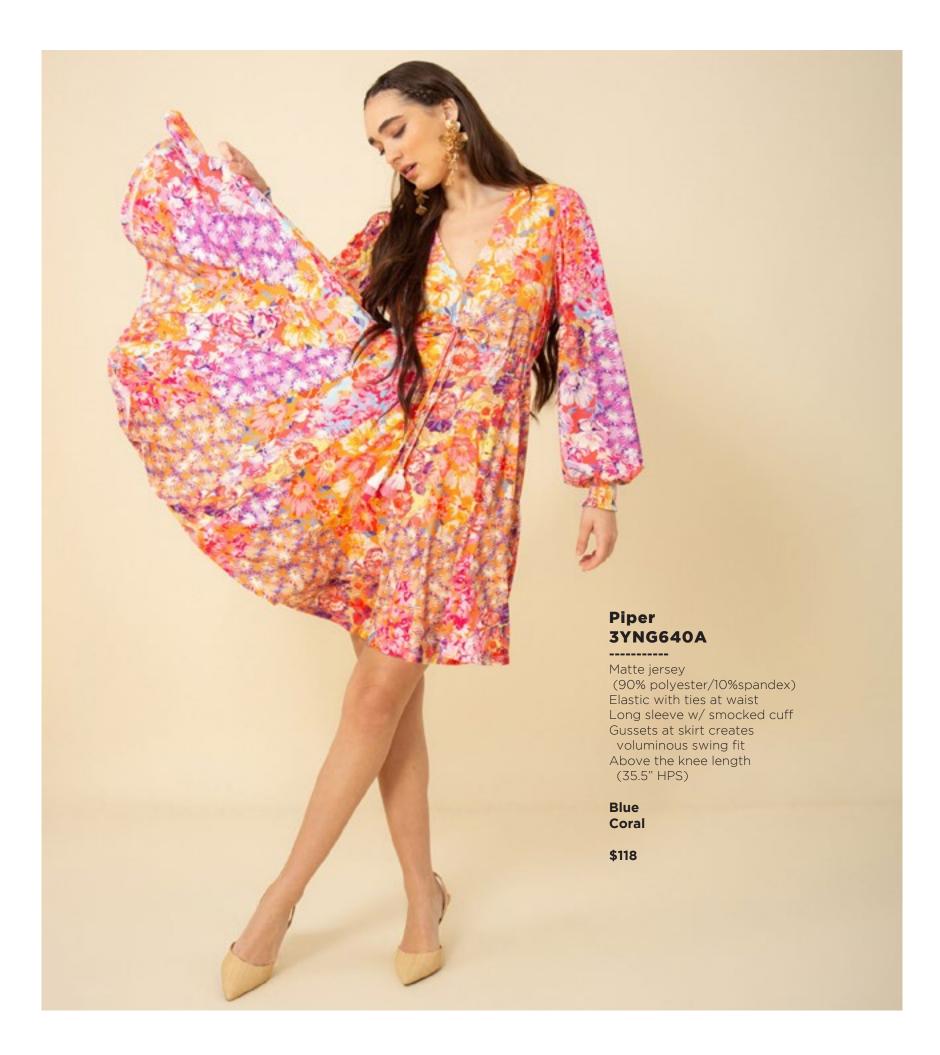

## **Emery 3YKN632M**

Embroidered crinkle gauze (100% rayon)
Challis lining at body (100% viscose)
Easy fit, slim through rib cage
Tiered, swingy fit at skirt 3/4 full sleeve with cuff
Maxi length (58" HPS)

Black Blue Ivory Fuchsia

\$178

Blue Pink

\$138

This book is a presentation of a selection of Hale Bob product and is correct at time of publication.

To view the entire collection of products including updates and additions. You can view product line sheets at halebob.com by logging into the "Merchant" section of our website.