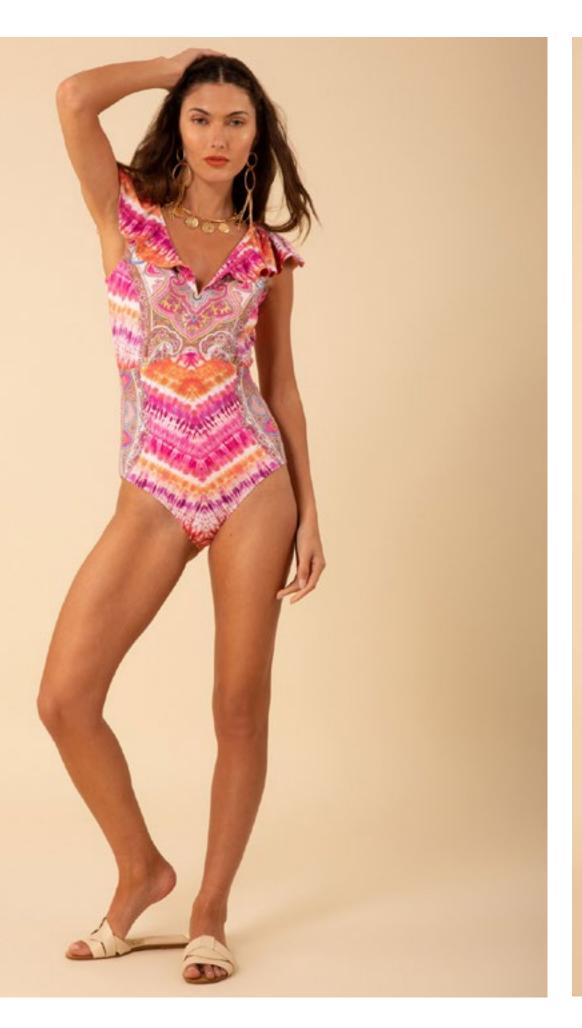

## Nevaeh 3YDT820A

Swim
(87% nylon/
13% spandex)
Fully lined
Ruffle at front &
back neck

Pink Teal

\$78