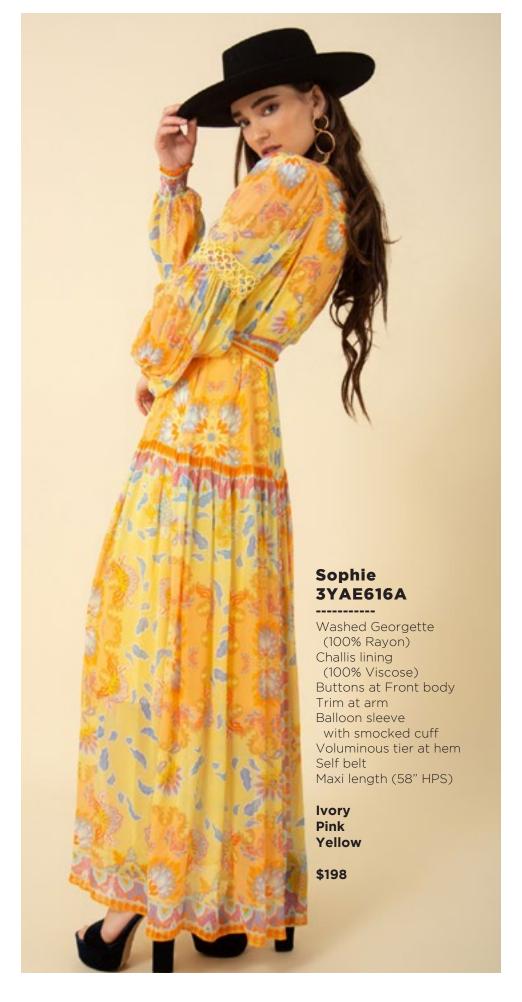

## **Emery 3YKN632M**

Embroidered crinkle gauze (100% rayon)
Challis lining at body (100% viscose)
Easy fit, slim through rib cage
Tiered, swingy fit at skirt 3/4 full sleeve with cuff
Maxi length (58" HPS)

Black Blue Ivory Fuchsia

\$178

Blue Pink

\$138

This book is a presentation of a selection of Hale Bob product and is correct at time of publication.

To view the entire collection of products including updates and additions. You can view product line sheets at halebob.com by logging into the "Merchant" section of our website.