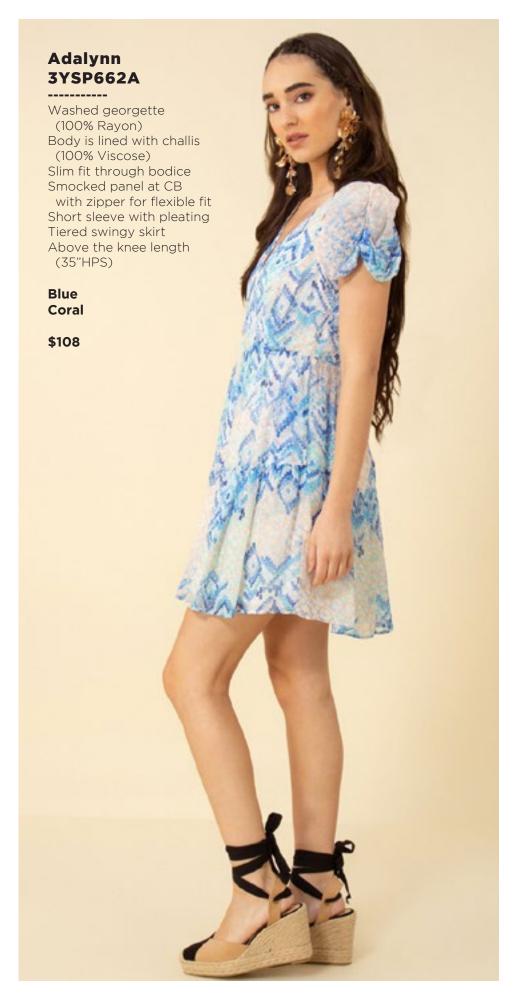

## **Emery 3YKN632M**

Embroidered crinkle gauze (100% rayon)
Challis lining at body (100% viscose)
Easy fit, slim through rib cage
Tiered, swingy fit at skirt 3/4 full sleeve with cuff
Maxi length (58" HPS)

Black Blue Ivory Fuchsia

\$178

Blue Pink

\$138

This book is a presentation of a selection of Hale Bob product and is correct at time of publication.

To view the entire collection of products including updates and additions. You can view product line sheets at halebob.com by logging into the "Merchant" section of our website.