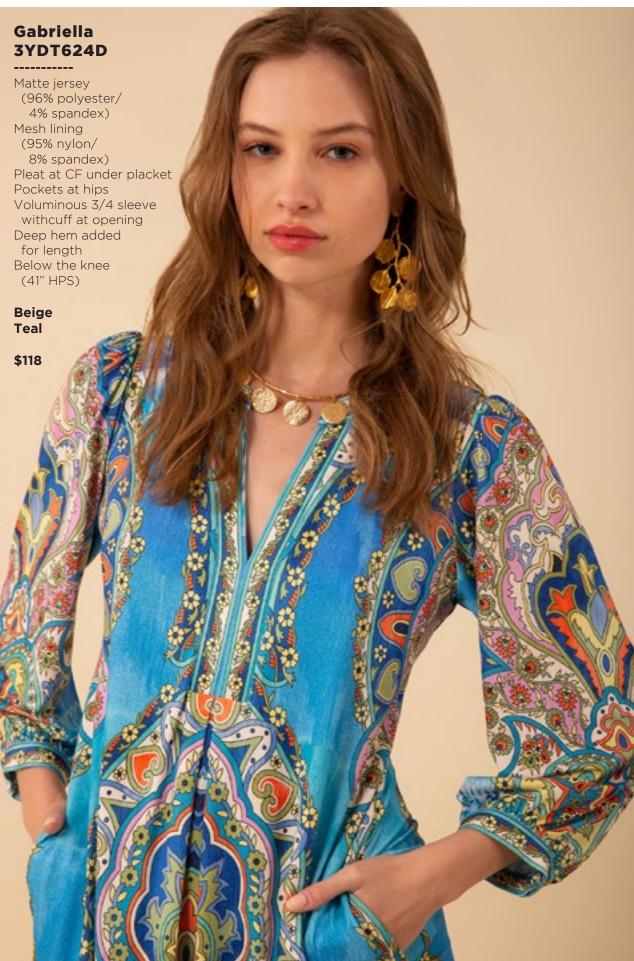

## **Emery 3YKN632M**

Embroidered crinkle gauze (100% rayon)
Challis lining at body (100% viscose)
Easy fit, slim through rib cage
Tiered, swingy fit at skirt 3/4 full sleeve with cuff
Maxi length (58" HPS)

Black Blue Ivory Fuchsia

\$178

Blue Pink

\$138

This book is a presentation of a selection of Hale Bob product and is correct at time of publication.

To view the entire collection of products including updates and additions. You can view product line sheets at halebob.com by logging into the "Merchant" section of our website.