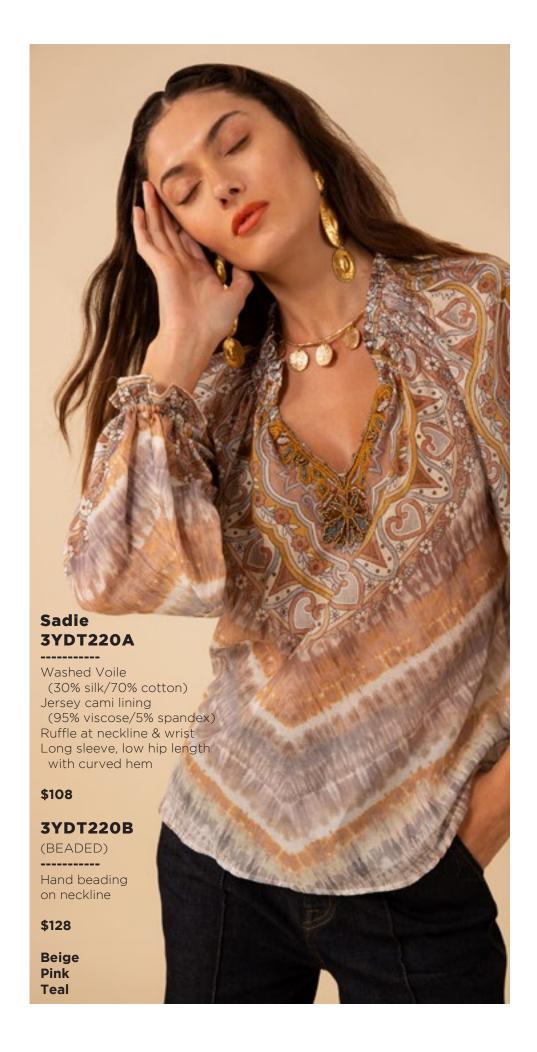

## **Emery 3YKN632M**

Embroidered crinkle gauze (100% rayon)
Challis lining at body (100% viscose)
Easy fit, slim through rib cage
Tiered, swingy fit at skirt 3/4 full sleeve with cuff
Maxi length (58" HPS)

Black Blue Ivory Fuchsia

\$178

Blue Pink

\$138

This book is a presentation of a selection of Hale Bob product and is correct at time of publication.

To view the entire collection of products including updates and additions. You can view product line sheets at halebob.com by logging into the "Merchant" section of our website.