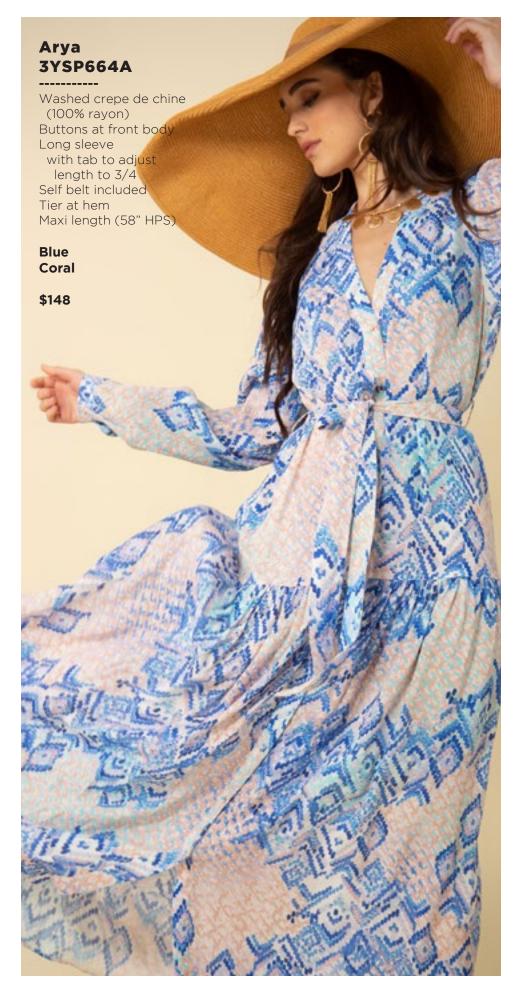

## **Emery 3YKN632M**

Embroidered crinkle gauze (100% rayon)
Challis lining at body (100% viscose)
Easy fit, slim through rib cage
Tiered, swingy fit at skirt 3/4 full sleeve with cuff
Maxi length (58" HPS)

Black Blue Ivory Fuchsia

\$178

Blue Pink

\$138

This book is a presentation of a selection of Hale Bob product and is correct at time of publication.

To view the entire collection of products including updates and additions. You can view product line sheets at halebob.com by logging into the "Merchant" section of our website.