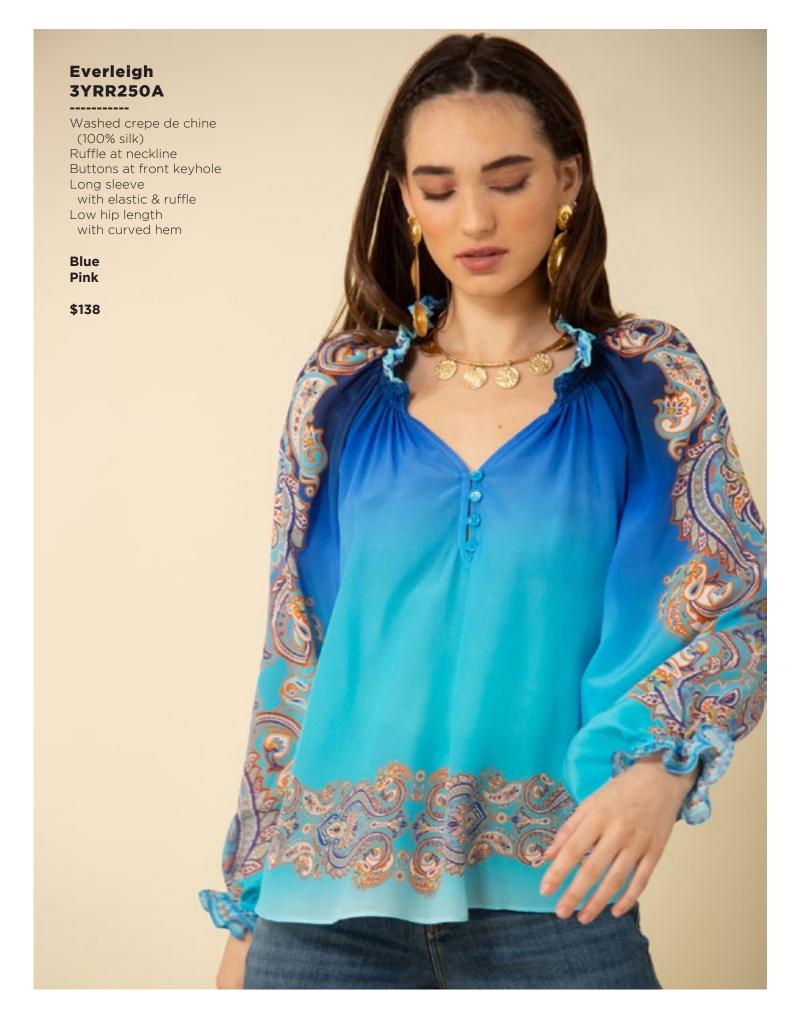

blue wash Dark blue wash White \$118

























































## Serenity 3YDT626A

-----

Washed twill
(55% viscose/
45% rayon)
Long flared sleeve
Borders at sides
with high slit
Maxi length
(57.5" HPS)

Beige Pink Teal

\$128









## Nevaeh 3YDT820A

Swim
(87% nylon/
13% spandex)
Fully lined
Ruffle at front &
back neck

Pink Teal

\$78



## Nevaeh 3YDT820A

Swim
(87% nylon/
13% spandex)
Fully lined
Ruffle at front &
back neck

Pink Teal

\$78







































## **Emery 3YKN632M**

Embroidered crinkle gauze (100% rayon)
Challis lining at body (100% viscose)
Easy fit, slim through rib cage
Tiered, swingy fit at skirt 3/4 full sleeve with cuff
Maxi length (58" HPS)

Black Blue Ivory Fuchsia

\$178





































Blue Pink

\$138































































This book is a presentation of a selection of Hale Bob product and is correct at time of publication.

To view the entire collection of products including updates and additions. You can view product line sheets at halebob.com by logging into the "Merchant" section of our website.

Prices and products posted in this book are current at time of publication but are subject to change.

Sales Director

East Coast South East

Puerto Rico

Canada Majors Sales Executive

Mexico Central America South America Sales Executive

Midwest

Cathy Cooley

310-963-2463 cathy@halebob.com

Isabela Peralta 323-394-1739

isabela@halebob.com

Tracy Holden

214-454-1176 tracy@halebob.com

## For Marketing & Press Inquiries:

Maria