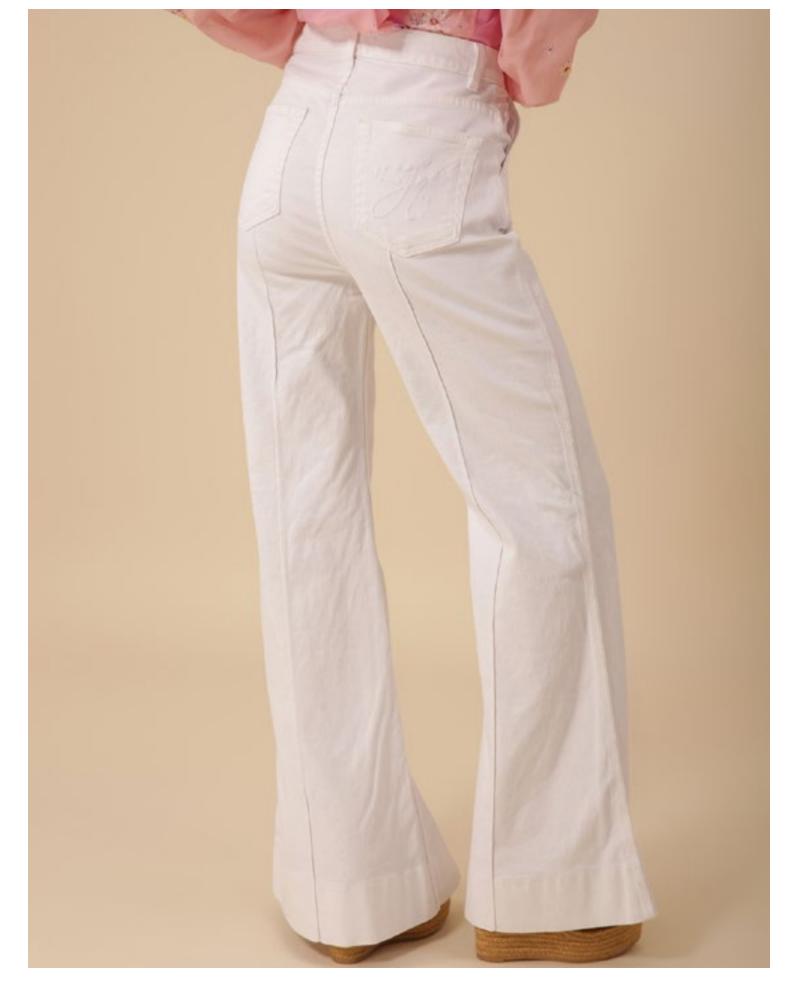

## Blake ODEN510A Made in the USA Cotton stretch denim High waisted fit (12 3/8" rise including waistband) Wide leg with flare Stitched pin tuck Side pockets at front Patch pockets at back Shipped with 33" inseam Deep hem to adjust length Black Light blue wash Dark blue wash White \$118