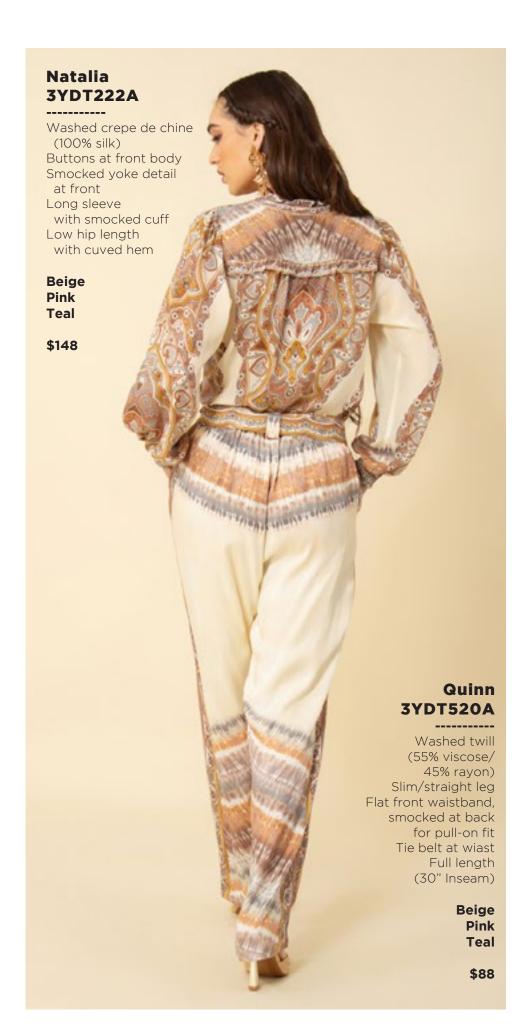

## Blake ODEN510A Made in the USA Cotton stretch denim High waisted fit (12 3/8" rise including waistband) Wide leg with flare Stitched pin tuck Side pockets at front Patch pockets at back Shipped with 33" inseam Deep hem to adjust length Black Light blue wash Dark blue wash White \$118

























































## Serenity 3YDT626A

-----

Washed twill
(55% viscose/
45% rayon)
Long flared sleeve
Borders at sides
with high slit
Maxi length
(57.5" HPS)

Beige Pink Teal

\$128









## Nevaeh 3YDT820A

Swim
(87% nylon/
13% spandex)
Fully lined
Ruffle at front &
back neck

Pink Teal

\$78



## Nevaeh 3YDT820A

Swim
(87% nylon/
13% spandex)
Fully lined
Ruffle at front &
back neck

Pink Teal

\$78







































## **Emery 3YKN632M**

Embroidered crinkle gauze (100% rayon)
Challis lining at body (100% viscose)
Easy fit, slim through rib cage
Tiered, swingy fit at skirt 3/4 full sleeve with cuff
Maxi length (58" HPS)

Black Blue Ivory Fuchsia

\$178





































Blue Pink

\$138