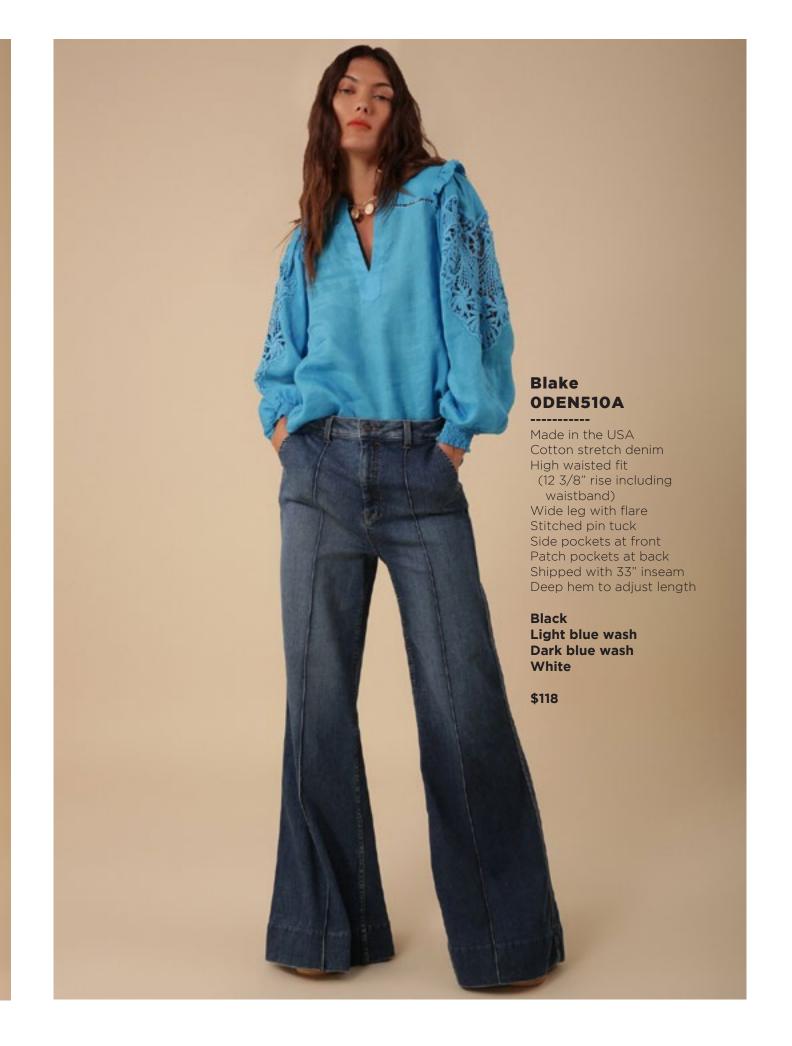

## Blake ODEN510A Made in the USA Cotton stretch denim High waisted fit (12 3/8" rise including waistband) Wide leg with flare Stitched pin tuck Side pockets at front Patch pockets at back Shipped with 33" inseam Deep hem to adjust length Black Light blue wash Dark blue wash White \$118