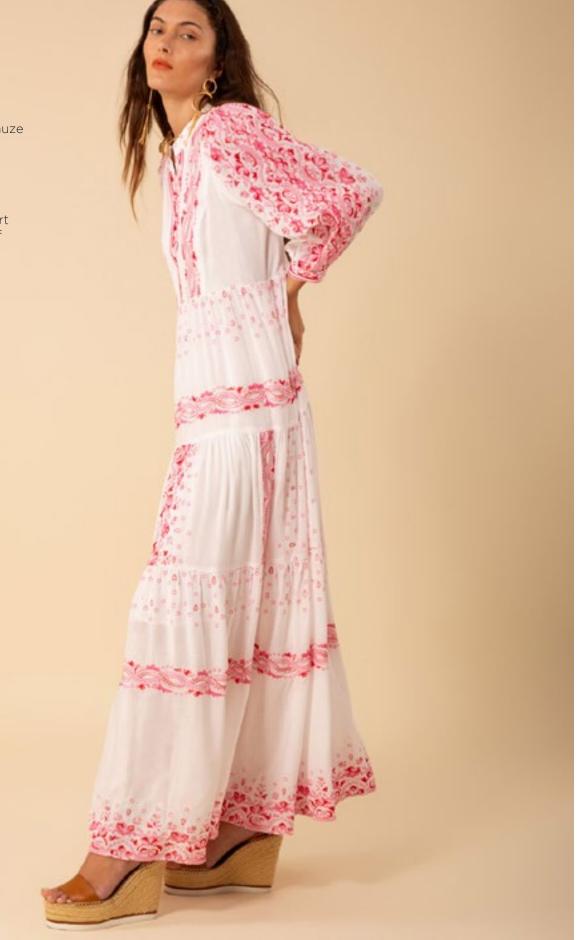

## **Emery 3YKN632M**

Embroidered crinkle gauze (100% rayon)
Challis lining at body (100% viscose)
Easy fit, slim through rib cage
Tiered, swingy fit at skirt 3/4 full sleeve with cuff
Maxi length (58" HPS)

Black Blue Ivory Fuchsia

\$178

Blue Pink

\$138

This book is a presentation of a selection of Hale Bob product and is correct at time of publication.

To view the entire collection of products including updates and additions. You can view product line sheets at halebob.com by logging into the "Merchant" section of our website.