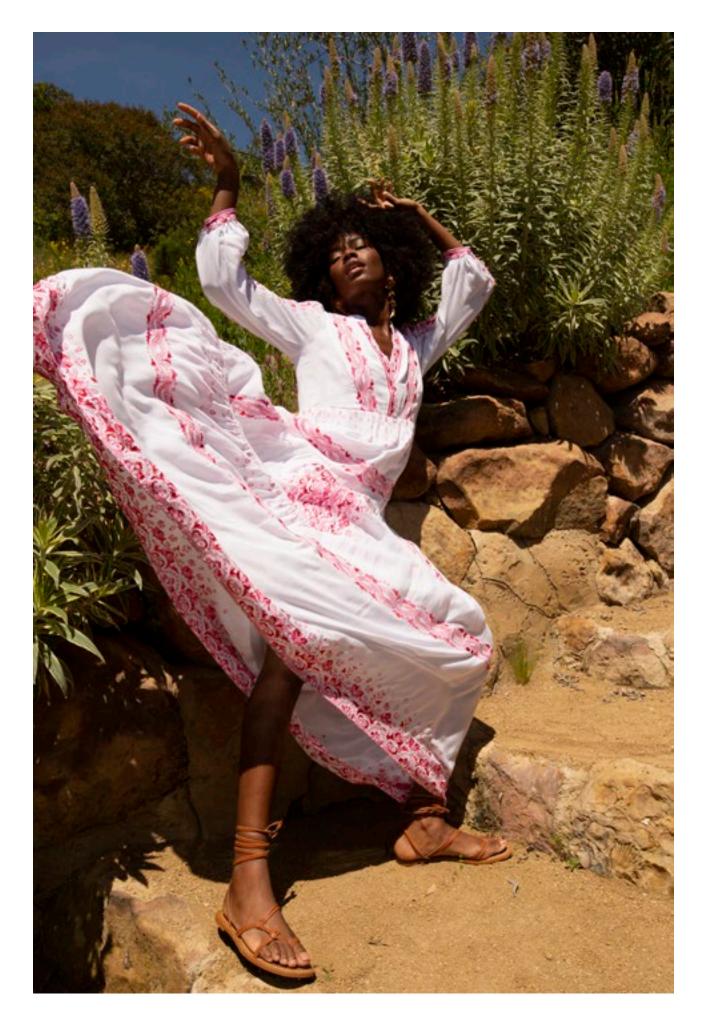

## **Emery 3YKN632M**

Embroidered crinkle gauze (100% rayon)
Challis lining at body (100% viscose)
Easy fit, slim through rib cage
Tiered, swingy fit at skirt 3/4 full sleeve with cuff
Maxi length (58" HPS)

Black Blue Ivory Fuchsia

\$178

Blue Pink

\$138

This book is a presentation of a selection of Hale Bob product and is correct at time of publication.

To view the entire collection of products including updates and additions. You can view product line sheets at halebob.com by logging into the "Merchant" section of our website.