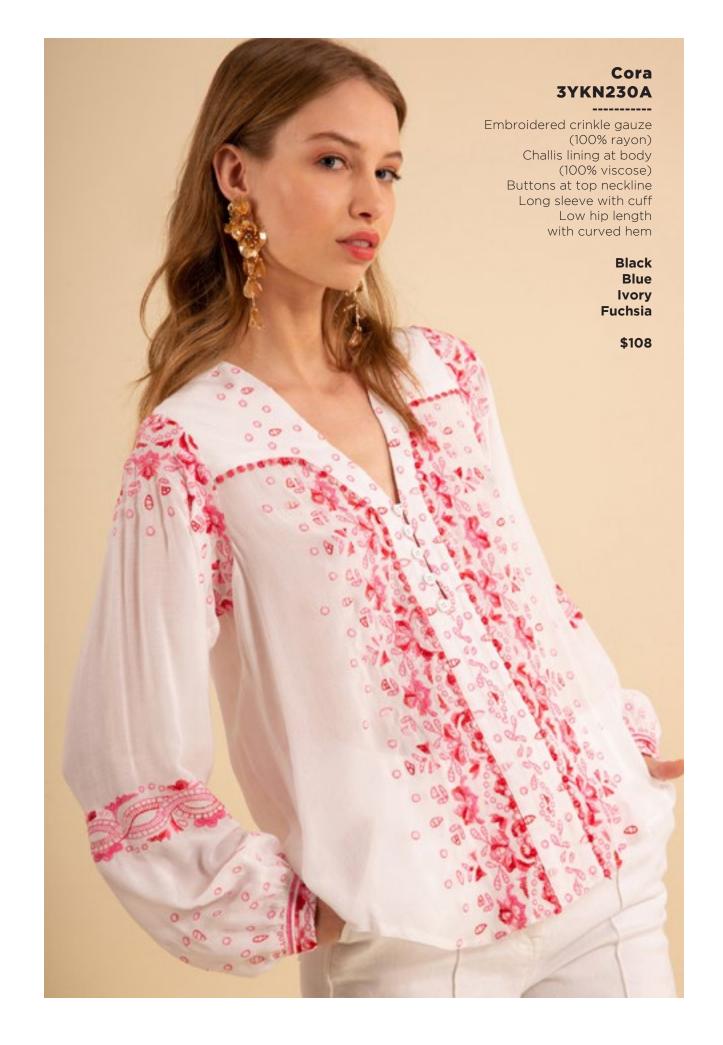

## **Emery 3YKN632M**

Embroidered crinkle gauze (100% rayon)
Challis lining at body (100% viscose)
Easy fit, slim through rib cage
Tiered, swingy fit at skirt 3/4 full sleeve with cuff
Maxi length (58" HPS)

Black Blue Ivory Fuchsia

\$178

Blue Pink

\$138

This book is a presentation of a selection of Hale Bob product and is correct at time of publication.

To view the entire collection of products including updates and additions. You can view product line sheets at halebob.com by logging into the "Merchant" section of our website.