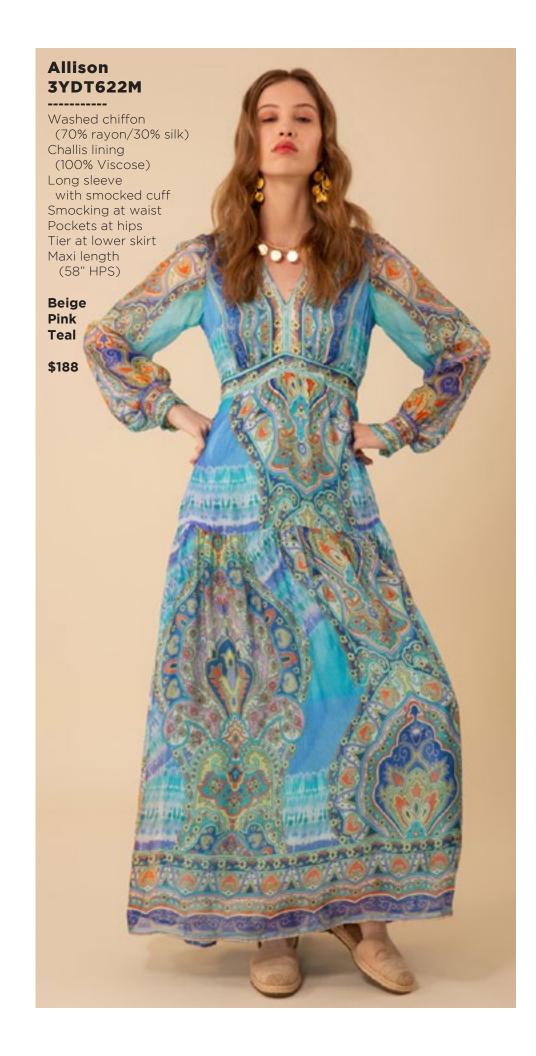

## Serenity 3YDT626A

-----

Washed twill
(55% viscose/
45% rayon)
Long flared sleeve
Borders at sides
with high slit
Maxi length
(57.5" HPS)

Beige Pink Teal

\$128