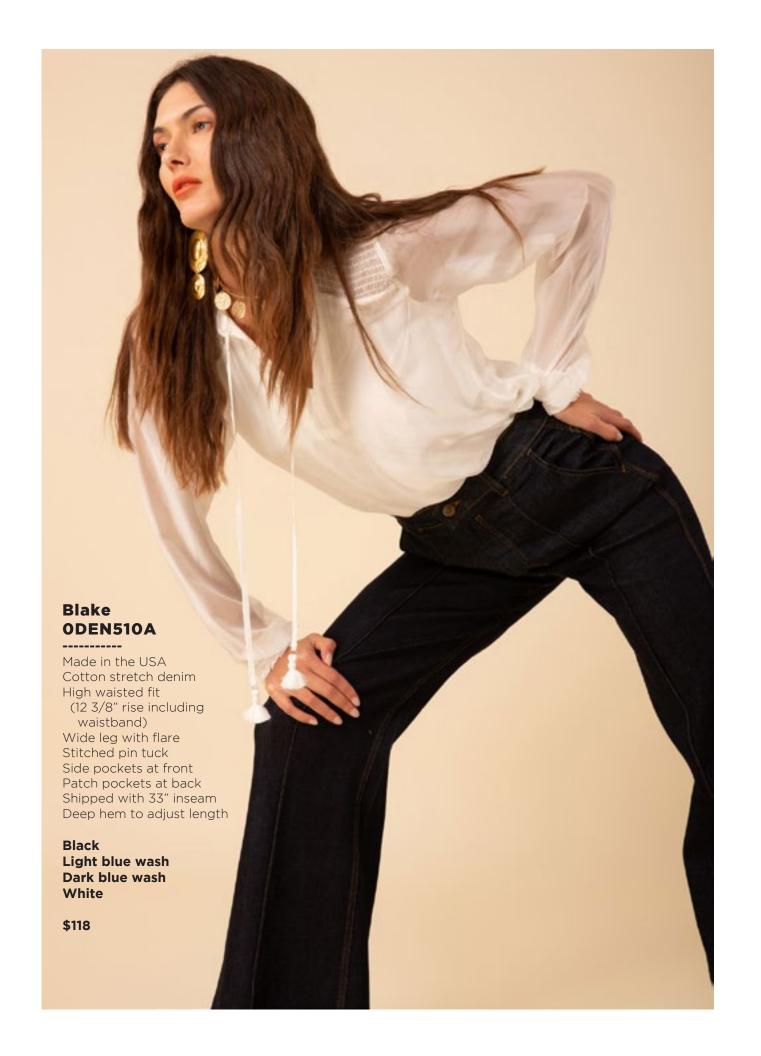

## Blake ODEN510A Made in the USA Cotton stretch denim High waisted fit (12 3/8" rise including waistband) Wide leg with flare Stitched pin tuck Side pockets at front Patch pockets at back Shipped with 33" inseam Deep hem to adjust length Black Light blue wash Dark blue wash White \$118