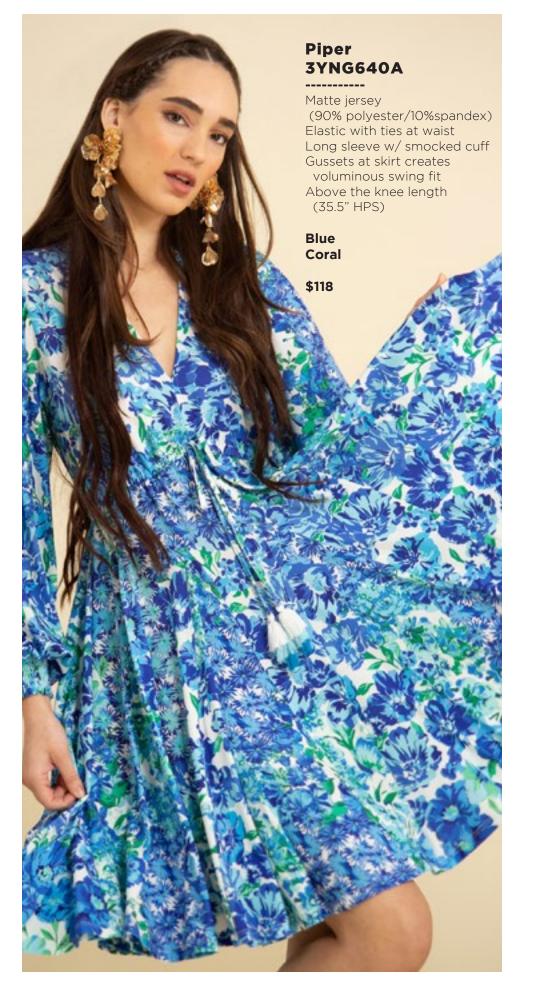

## **Emery 3YKN632M**

Embroidered crinkle gauze (100% rayon)
Challis lining at body (100% viscose)
Easy fit, slim through rib cage
Tiered, swingy fit at skirt 3/4 full sleeve with cuff
Maxi length (58" HPS)

Black Blue Ivory Fuchsia

\$178

Blue Pink

\$138

This book is a presentation of a selection of Hale Bob product and is correct at time of publication.

To view the entire collection of products including updates and additions. You can view product line sheets at halebob.com by logging into the "Merchant" section of our website.