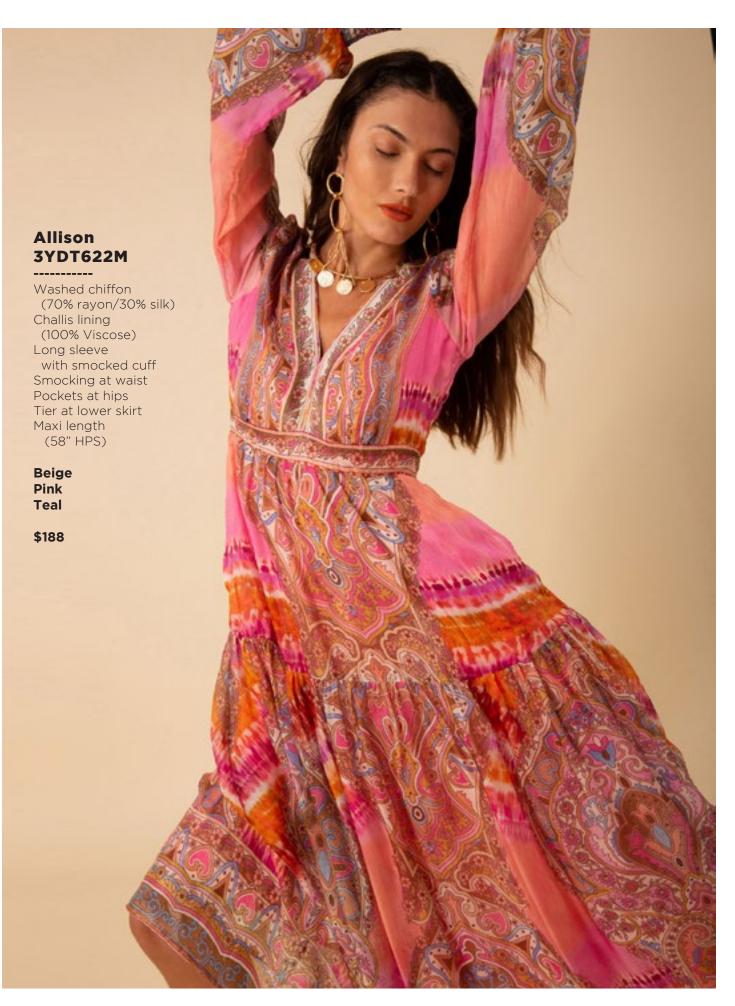

## Serenity 3YDT626A

-----

Washed twill
(55% viscose/
45% rayon)
Long flared sleeve
Borders at sides
with high slit
Maxi length
(57.5" HPS)

Beige Pink Teal

\$128