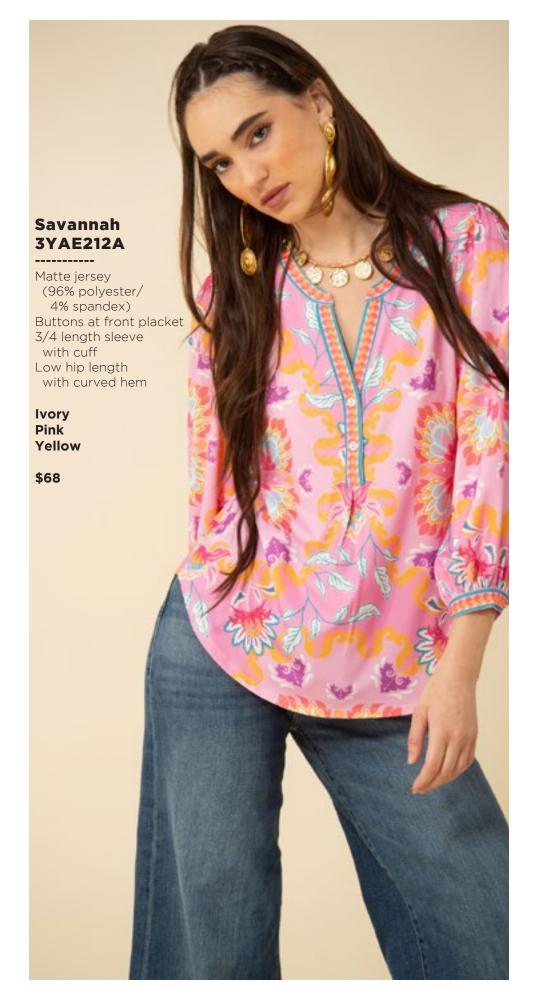

## Blake ODEN510A Made in the USA Cotton stretch denim High waisted fit (12 3/8" rise including waistband) Wide leg with flare Stitched pin tuck Side pockets at front Patch pockets at back Shipped with 33" inseam Deep hem to adjust length Black Light blue wash Dark blue wash White \$118

























































## Serenity 3YDT626A

-----

Washed twill
(55% viscose/
45% rayon)
Long flared sleeve
Borders at sides
with high slit
Maxi length
(57.5" HPS)

Beige Pink Teal

\$128









## Nevaeh 3YDT820A

Swim
(87% nylon/
13% spandex)
Fully lined
Ruffle at front &
back neck

Pink Teal

\$78



## Nevaeh 3YDT820A

Swim
(87% nylon/
13% spandex)
Fully lined
Ruffle at front &
back neck

Pink Teal

\$78