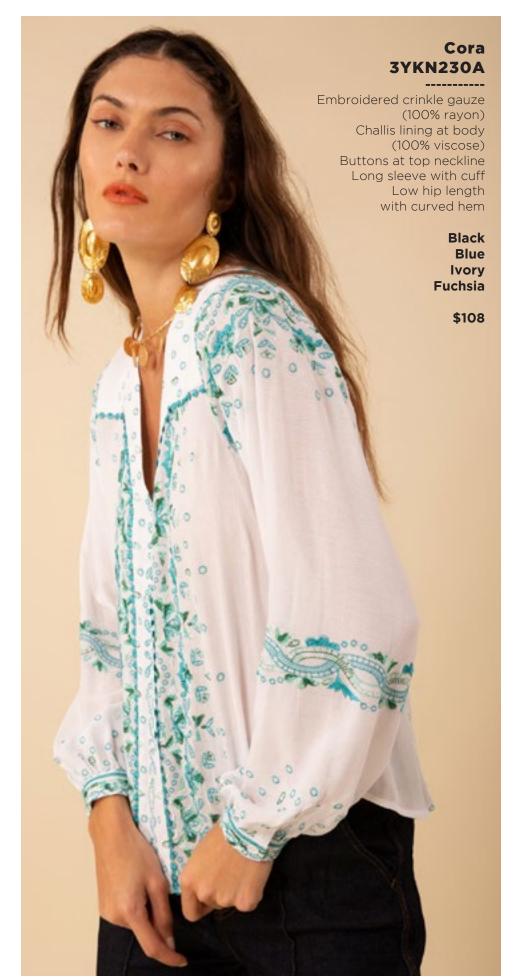

## **Emery 3YKN632M**

Embroidered crinkle gauze (100% rayon)
Challis lining at body (100% viscose)
Easy fit, slim through rib cage
Tiered, swingy fit at skirt 3/4 full sleeve with cuff
Maxi length (58" HPS)

Black Blue Ivory Fuchsia

\$178

Blue Pink

\$138

This book is a presentation of a selection of Hale Bob product and is correct at time of publication.

To view the entire collection of products including updates and additions. You can view product line sheets at halebob.com by logging into the "Merchant" section of our website.