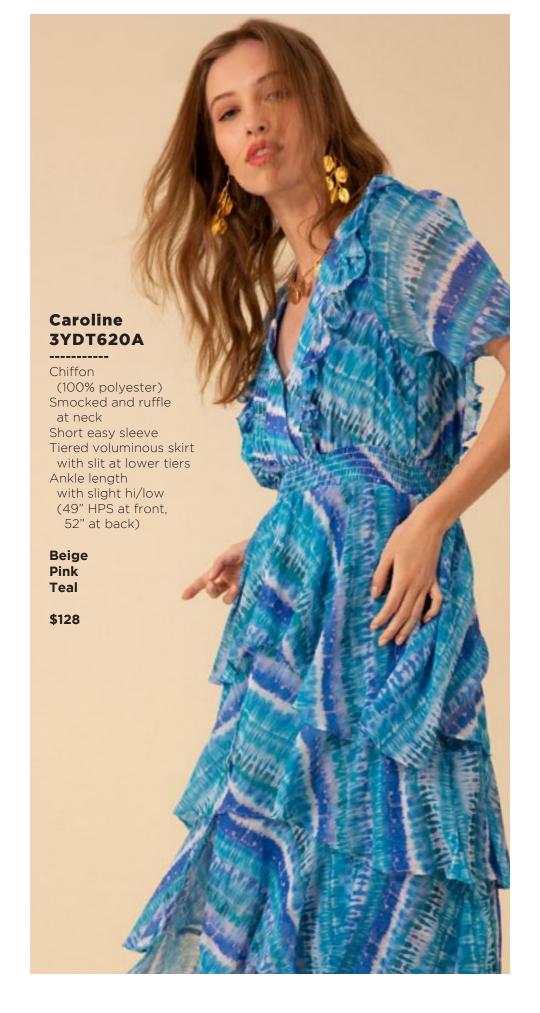

## Blake ODEN510A Made in the USA Cotton stretch denim High waisted fit (12 3/8" rise including waistband) Wide leg with flare Stitched pin tuck Side pockets at front Patch pockets at back Shipped with 33" inseam Deep hem to adjust length Black Light blue wash Dark blue wash White \$118

























































## Serenity 3YDT626A

-----

Washed twill
(55% viscose/
45% rayon)
Long flared sleeve
Borders at sides
with high slit
Maxi length
(57.5" HPS)

Beige Pink Teal

\$128









## Nevaeh 3YDT820A

Swim
(87% nylon/
13% spandex)
Fully lined
Ruffle at front &
back neck

Pink Teal

\$78



## Nevaeh 3YDT820A

Swim
(87% nylon/
13% spandex)
Fully lined
Ruffle at front &
back neck

Pink Teal

\$78







































## **Emery 3YKN632M**

Embroidered crinkle gauze (100% rayon)
Challis lining at body (100% viscose)
Easy fit, slim through rib cage
Tiered, swingy fit at skirt 3/4 full sleeve with cuff
Maxi length (58" HPS)

Black Blue Ivory Fuchsia

\$178





































Blue Pink

\$138