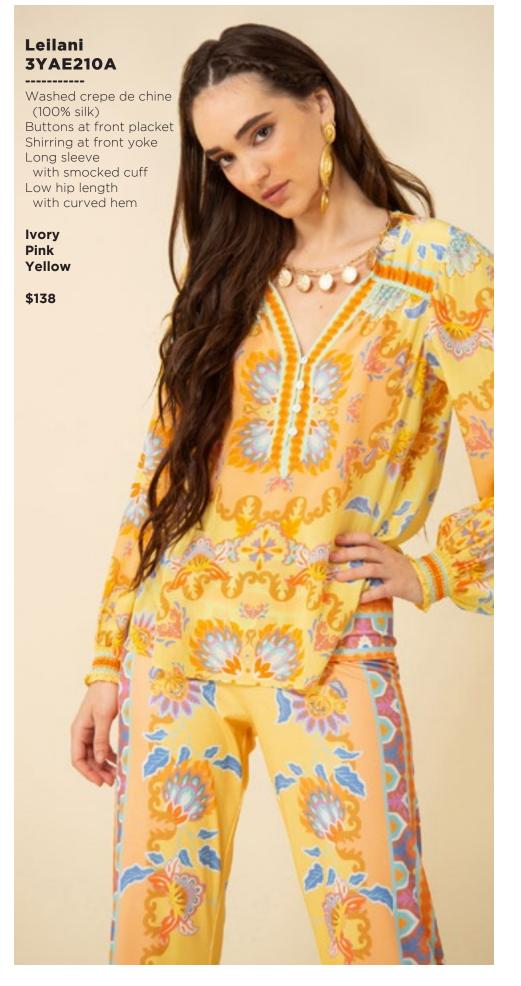

## Blake ODEN510A Made in the USA Cotton stretch denim High waisted fit (12 3/8" rise including waistband) Wide leg with flare Stitched pin tuck Side pockets at front Patch pockets at back Shipped with 33" inseam Deep hem to adjust length Black Light blue wash Dark blue wash White \$118

























































## Serenity 3YDT626A

-----

Washed twill
(55% viscose/
45% rayon)
Long flared sleeve
Borders at sides
with high slit
Maxi length
(57.5" HPS)

Beige Pink Teal

\$128









## Nevaeh 3YDT820A

Swim
(87% nylon/
13% spandex)
Fully lined
Ruffle at front &
back neck

Pink Teal

\$78



## Nevaeh 3YDT820A

Swim
(87% nylon/
13% spandex)
Fully lined
Ruffle at front &
back neck

Pink Teal

\$78