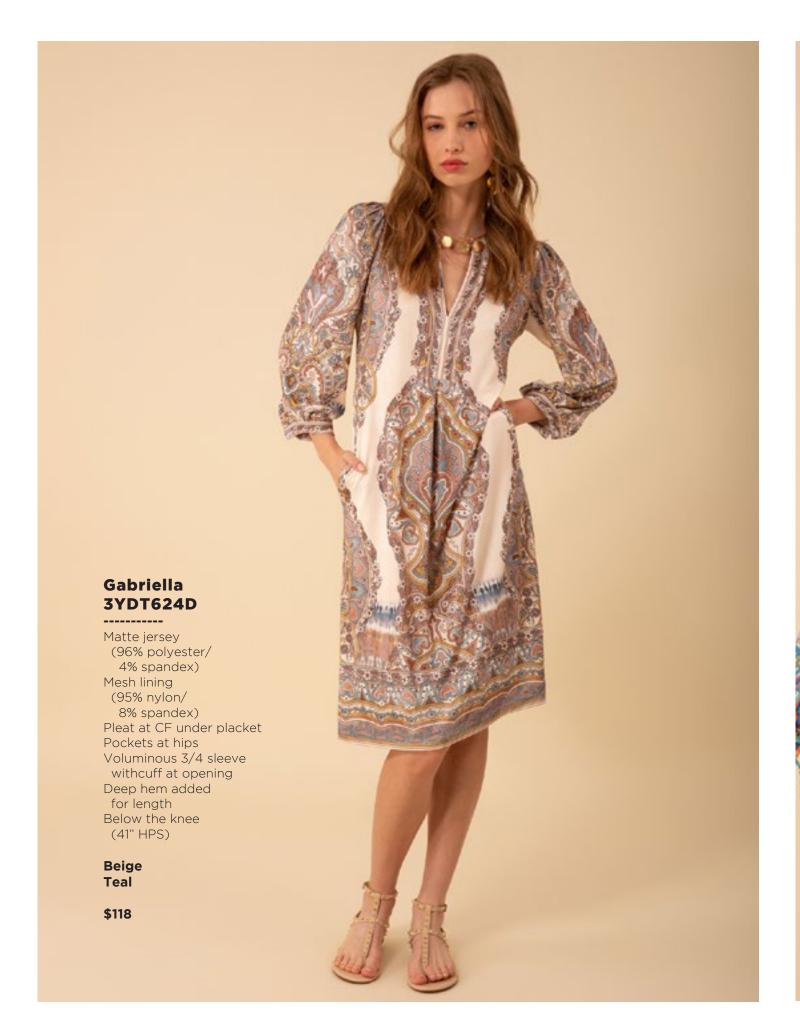

## **Emery 3YKN632M**

Embroidered crinkle gauze (100% rayon)
Challis lining at body (100% viscose)
Easy fit, slim through rib cage
Tiered, swingy fit at skirt 3/4 full sleeve with cuff
Maxi length (58" HPS)

Black Blue Ivory Fuchsia

\$178

Blue Pink

\$138

This book is a presentation of a selection of Hale Bob product and is correct at time of publication.

To view the entire collection of products including updates and additions. You can view product line sheets at halebob.com by logging into the "Merchant" section of our website.