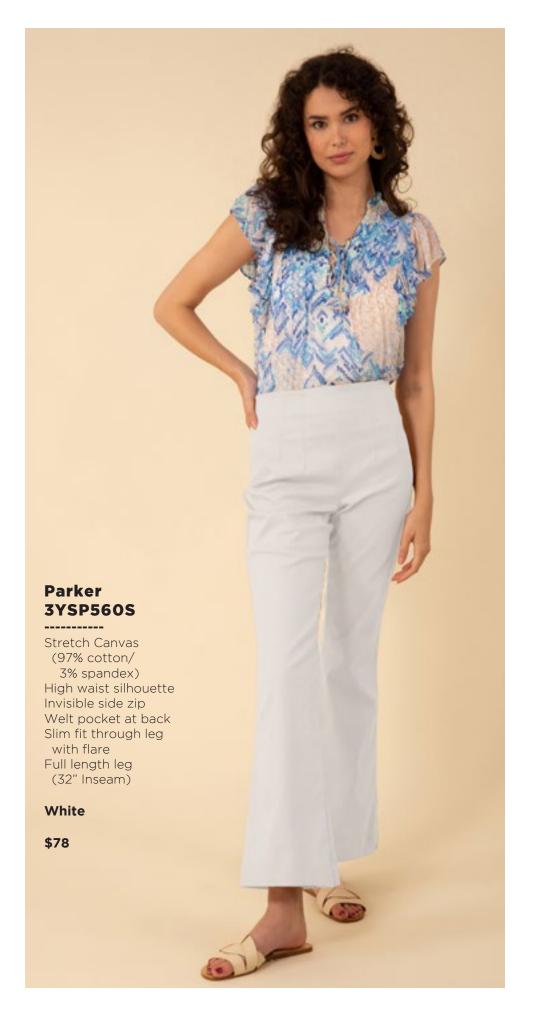

## Blake ODEN510A Made in the USA Cotton stretch denim High waisted fit (12 3/8" rise including waistband) Wide leg with flare Stitched pin tuck Side pockets at front Patch pockets at back Shipped with 33" inseam Deep hem to adjust length Black Light blue wash Dark blue wash White \$118