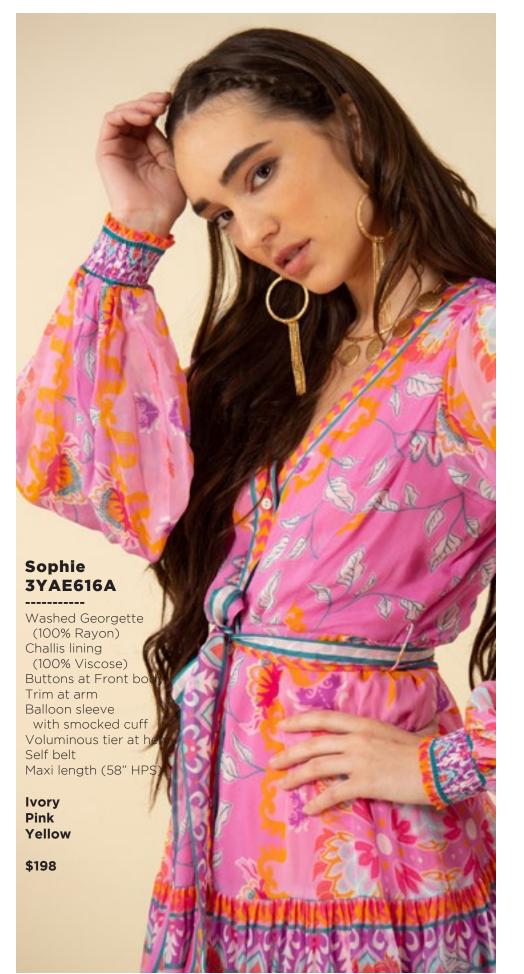

## **Emery 3YKN632M**

Embroidered crinkle gauze (100% rayon)
Challis lining at body (100% viscose)
Easy fit, slim through rib cage
Tiered, swingy fit at skirt 3/4 full sleeve with cuff
Maxi length (58" HPS)

Black Blue Ivory Fuchsia

\$178

Blue Pink

\$138

This book is a presentation of a selection of Hale Bob product and is correct at time of publication.

To view the entire collection of products including updates and additions. You can view product line sheets at halebob.com by logging into the "Merchant" section of our website.