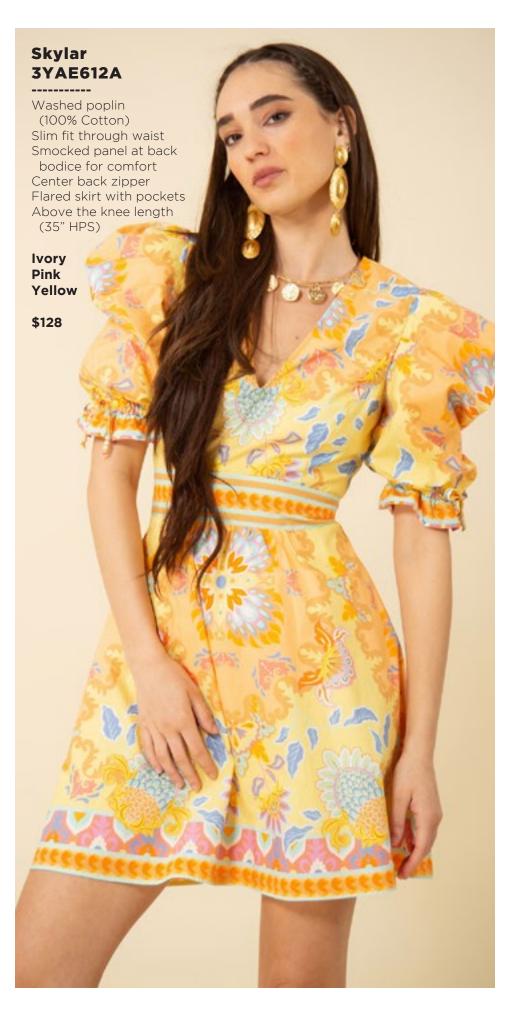

## Blake ODEN510A Made in the USA Cotton stretch denim High waisted fit (12 3/8" rise including waistband) Wide leg with flare Stitched pin tuck Side pockets at front Patch pockets at back Shipped with 33" inseam Deep hem to adjust length Black Light blue wash Dark blue wash White \$118

























































## Serenity 3YDT626A

-----

Washed twill
(55% viscose/
45% rayon)
Long flared sleeve
Borders at sides
with high slit
Maxi length
(57.5" HPS)

Beige Pink Teal

\$128









## Nevaeh 3YDT820A

Swim
(87% nylon/
13% spandex)
Fully lined
Ruffle at front &
back neck

Pink Teal

\$78



## Nevaeh 3YDT820A

Swim
(87% nylon/
13% spandex)
Fully lined
Ruffle at front &
back neck

Pink Teal

\$78