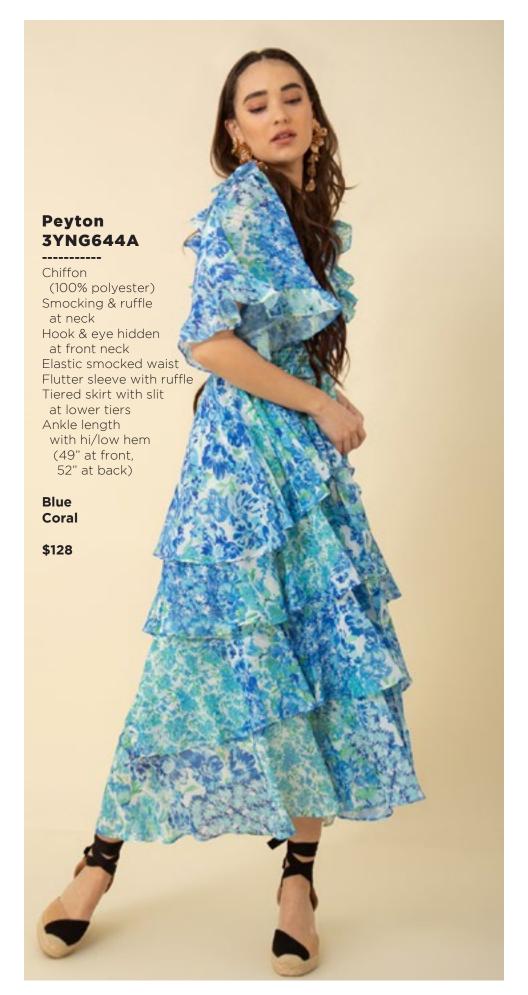

Light blue wash Dark blue wash White \$118

























































## Serenity 3YDT626A

-----

Washed twill
(55% viscose/
45% rayon)
Long flared sleeve
Borders at sides
with high slit
Maxi length
(57.5" HPS)

Beige Pink Teal

\$128









## Nevaeh 3YDT820A

Swim
(87% nylon/
13% spandex)
Fully lined
Ruffle at front &
back neck

Pink Teal

\$78



## Nevaeh 3YDT820A

Swim
(87% nylon/
13% spandex)
Fully lined
Ruffle at front &
back neck

Pink Teal

\$78







































## **Emery 3YKN632M**

Embroidered crinkle gauze (100% rayon)
Challis lining at body (100% viscose)
Easy fit, slim through rib cage
Tiered, swingy fit at skirt 3/4 full sleeve with cuff
Maxi length (58" HPS)

Black Blue Ivory Fuchsia

\$178





































Blue Pink

\$138































































This book is a presentation of a selection of Hale Bob product and is correct at time of publication.

To view the entire collection of products including updates and additions. You can view product line sheets at halebob.com by logging into the "Merchant" section of our website.

Prices and products posted in this book are current at time of publication but are subject to change.

Sales Director

East Coast South East

Puerto Rico

Canada Majors Sales Executive

Mexico Central America South America Sales Executive

Midwest

Cathy Cooley

310-963-2463 cathy@halebob.com

Isabela Peralta 323-394-1739

isabela@halebob.com

Tracy Holden

214-454-1176 tracy@halebob.com

## For Marketing & Press Inquiries: