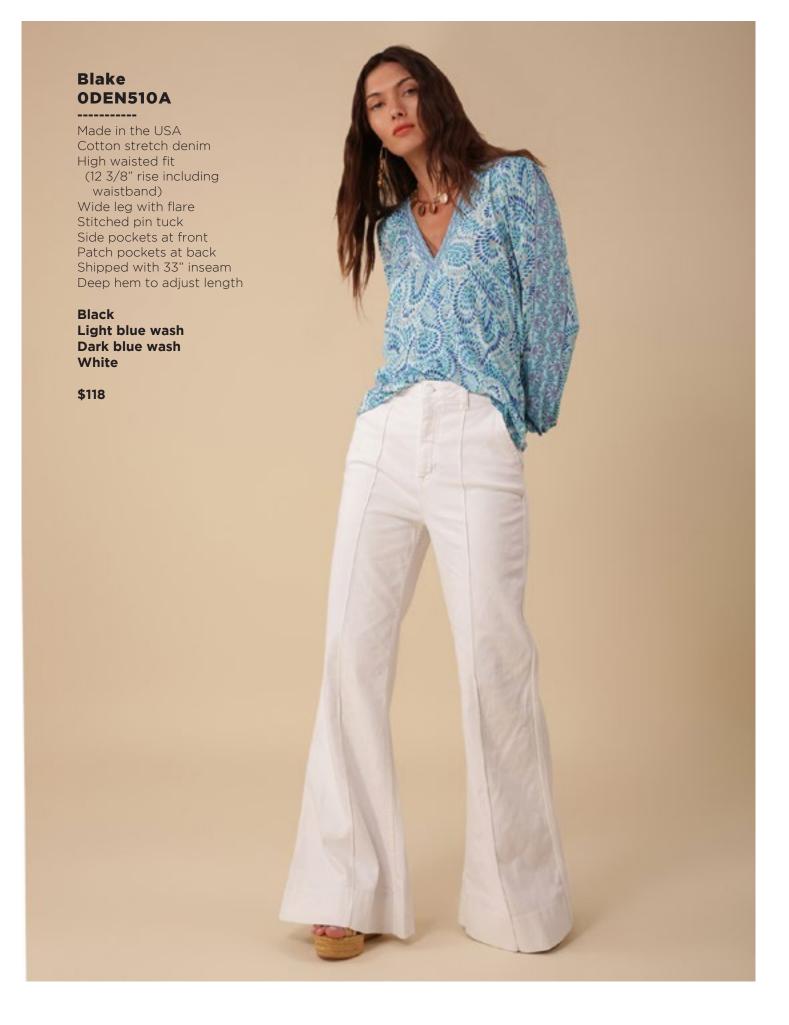

## Blake ODEN510A Made in the USA Cotton stretch denim High waisted fit (12 3/8" rise including waistband) Wide leg with flare Stitched pin tuck Side pockets at front Patch pockets at back Shipped with 33" inseam Deep hem to adjust length Black Light blue wash Dark blue wash White \$118