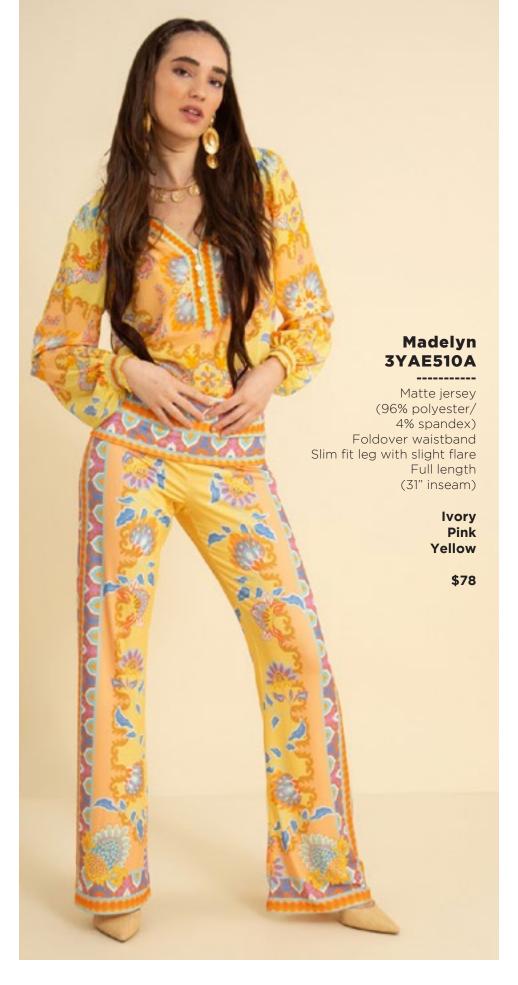

## Blake ODEN510A Made in the USA Cotton stretch denim High waisted fit (12 3/8" rise including waistband) Wide leg with flare Stitched pin tuck Side pockets at front Patch pockets at back Shipped with 33" inseam Deep hem to adjust length Black Light blue wash Dark blue wash White \$118

























































## Serenity 3YDT626A

-----

Washed twill
(55% viscose/
45% rayon)
Long flared sleeve
Borders at sides
with high slit
Maxi length
(57.5" HPS)

Beige Pink Teal

\$128









## Nevaeh 3YDT820A

Swim
(87% nylon/
13% spandex)
Fully lined
Ruffle at front &
back neck

Pink Teal

\$78



## Nevaeh 3YDT820A

Swim
(87% nylon/
13% spandex)
Fully lined
Ruffle at front &
back neck

Pink Teal

\$78