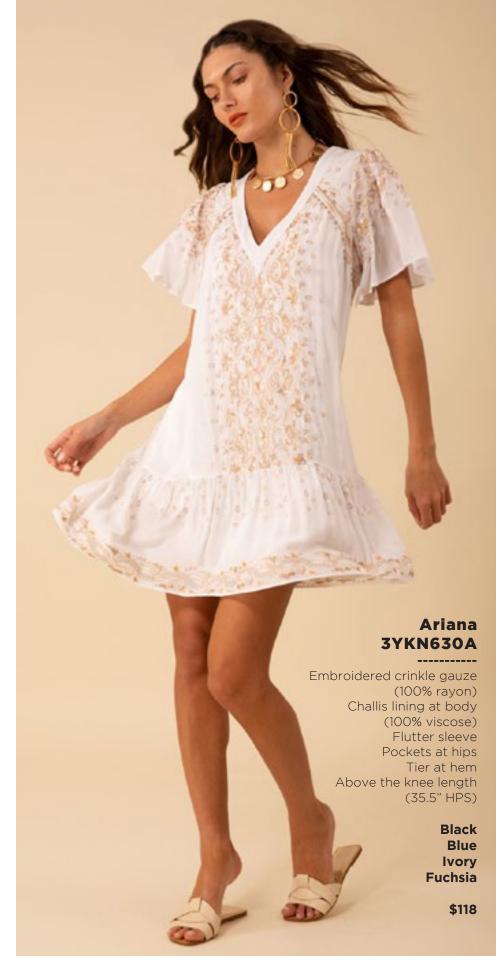

## **Emery 3YKN632M**

Embroidered crinkle gauze (100% rayon)
Challis lining at body (100% viscose)
Easy fit, slim through rib cage
Tiered, swingy fit at skirt 3/4 full sleeve with cuff
Maxi length (58" HPS)

Black Blue Ivory Fuchsia

\$178

Blue Pink

\$138

This book is a presentation of a selection of Hale Bob product and is correct at time of publication.

To view the entire collection of products including updates and additions. You can view product line sheets at halebob.com by logging into the "Merchant" section of our website.