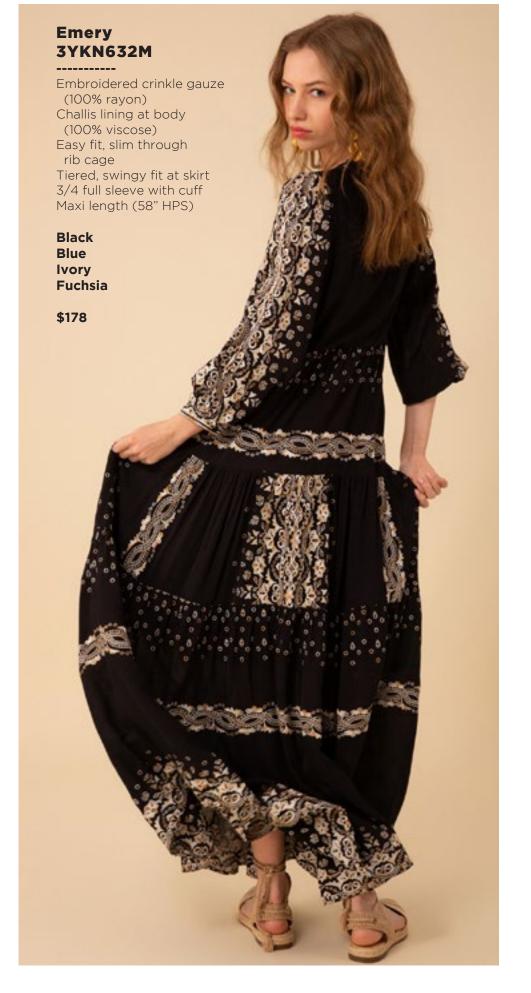

## **Emery 3YKN632M**

Embroidered crinkle gauze (100% rayon)
Challis lining at body (100% viscose)
Easy fit, slim through rib cage
Tiered, swingy fit at skirt 3/4 full sleeve with cuff
Maxi length (58" HPS)

Black Blue Ivory Fuchsia

\$178

Blue Pink

\$138

This book is a presentation of a selection of Hale Bob product and is correct at time of publication.

To view the entire collection of products including updates and additions. You can view product line sheets at halebob.com by logging into the "Merchant" section of our website.