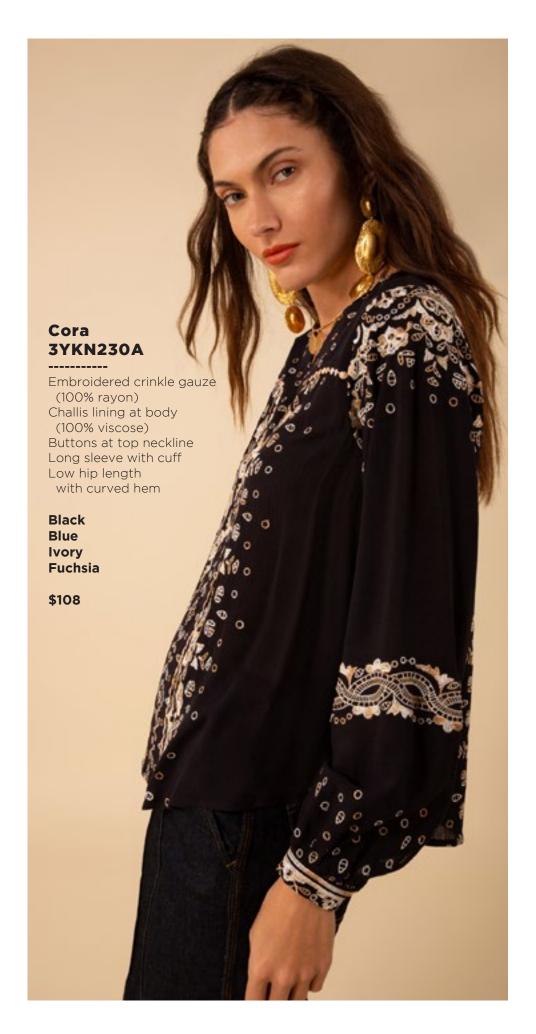

## **Emery 3YKN632M**

Embroidered crinkle gauze (100% rayon)
Challis lining at body (100% viscose)
Easy fit, slim through rib cage
Tiered, swingy fit at skirt 3/4 full sleeve with cuff
Maxi length (58" HPS)

Black Blue Ivory Fuchsia

\$178

Blue Pink

\$138

This book is a presentation of a selection of Hale Bob product and is correct at time of publication.

To view the entire collection of products including updates and additions. You can view product line sheets at halebob.com by logging into the "Merchant" section of our website.