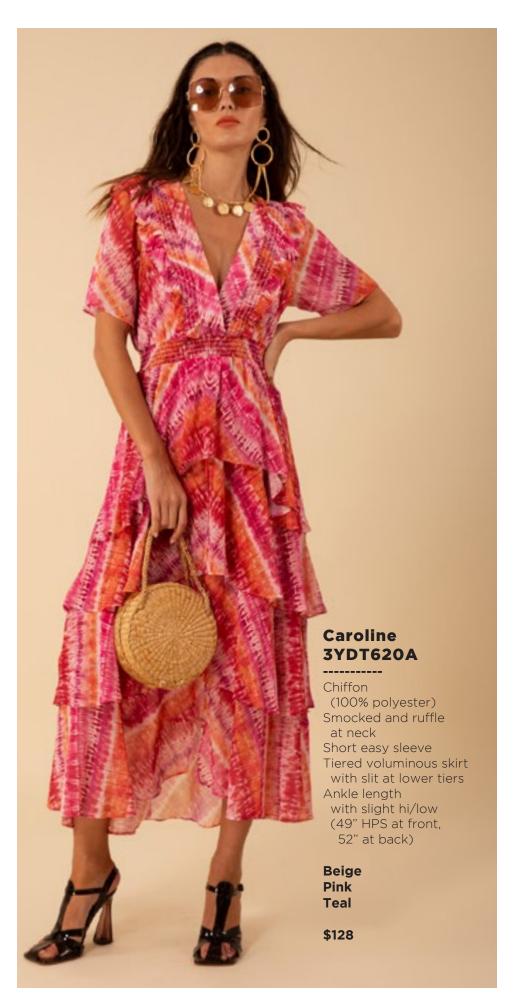

## Blake ODEN510A Made in the USA Cotton stretch denim High waisted fit (12 3/8" rise including waistband) Wide leg with flare Stitched pin tuck Side pockets at front Patch pockets at back Shipped with 33" inseam Deep hem to adjust length Black Light blue wash Dark blue wash White \$118

























































## Serenity 3YDT626A

-----

Washed twill
(55% viscose/
45% rayon)
Long flared sleeve
Borders at sides
with high slit
Maxi length
(57.5" HPS)

Beige Pink Teal

\$128









## Nevaeh 3YDT820A

Swim
(87% nylon/
13% spandex)
Fully lined
Ruffle at front &
back neck

Pink Teal

\$78



## Nevaeh 3YDT820A

Swim
(87% nylon/
13% spandex)
Fully lined
Ruffle at front &
back neck

Pink Teal

\$78







































## **Emery 3YKN632M**

Embroidered crinkle gauze (100% rayon)
Challis lining at body (100% viscose)
Easy fit, slim through rib cage
Tiered, swingy fit at skirt 3/4 full sleeve with cuff
Maxi length (58" HPS)

Black Blue Ivory Fuchsia

\$178





































Blue Pink

\$138