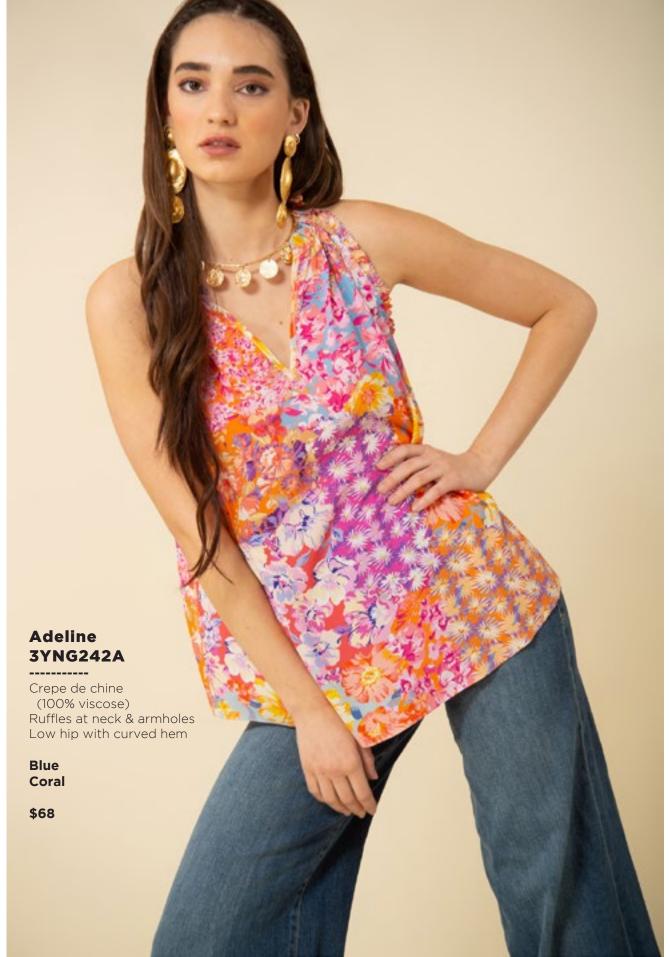

## **Emery 3YKN632M**

Embroidered crinkle gauze (100% rayon)
Challis lining at body (100% viscose)
Easy fit, slim through rib cage
Tiered, swingy fit at skirt 3/4 full sleeve with cuff
Maxi length (58" HPS)