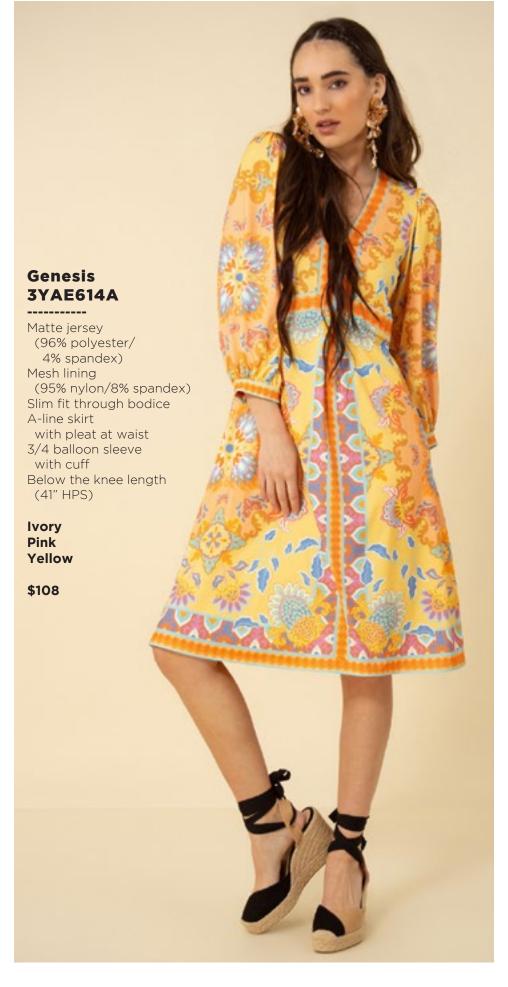

## **Emery 3YKN632M**

Embroidered crinkle gauze (100% rayon)
Challis lining at body (100% viscose)
Easy fit, slim through rib cage
Tiered, swingy fit at skirt 3/4 full sleeve with cuff
Maxi length (58" HPS)

Black Blue Ivory Fuchsia

\$178

Blue Pink

\$138

This book is a presentation of a selection of Hale Bob product and is correct at time of publication.

To view the entire collection of products including updates and additions. You can view product line sheets at halebob.com by logging into the "Merchant" section of our website.