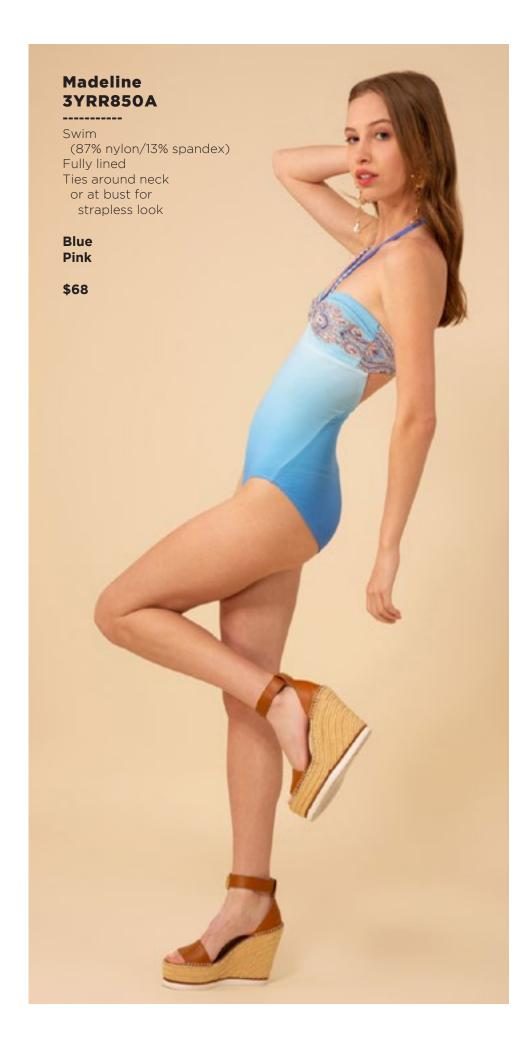

## Serenity 3YDT626A

-----

Washed twill
(55% viscose/
45% rayon)
Long flared sleeve
Borders at sides
with high slit
Maxi length
(57.5" HPS)

Beige Pink Teal

\$128









## Nevaeh 3YDT820A

Swim
(87% nylon/
13% spandex)
Fully lined
Ruffle at front &
back neck

Pink Teal

\$78



## Nevaeh 3YDT820A

Swim
(87% nylon/
13% spandex)
Fully lined
Ruffle at front &
back neck

Pink Teal

\$78







































## **Emery 3YKN632M**

Embroidered crinkle gauze (100% rayon)
Challis lining at body (100% viscose)
Easy fit, slim through rib cage
Tiered, swingy fit at skirt 3/4 full sleeve with cuff
Maxi length (58" HPS)

Black Blue Ivory Fuchsia

\$178





































Blue Pink

\$138































































This book is a presentation of a selection of Hale Bob product and is correct at time of publication.

To view the entire collection of products including updates and additions. You can view product line sheets at halebob.com by logging into the "Merchant" section of our website.

Prices and products posted in this book are current at time of publication but are subject to change.

Sales Director

East Coast South East

Puerto Rico

Canada Majors Sales Executive

Mexico Central America South America Sales Executive

Midwest

Cathy Cooley

310-963-2463 cathy@halebob.com

Isabela Peralta 323-394-1739

isabela@halebob.com

Tracy Holden

214-454-1176 tracy@halebob.com

## For Marketing & Press Inquiries:

Marianna Gunther marianna@halebob.com

## HALE BOB

LOS