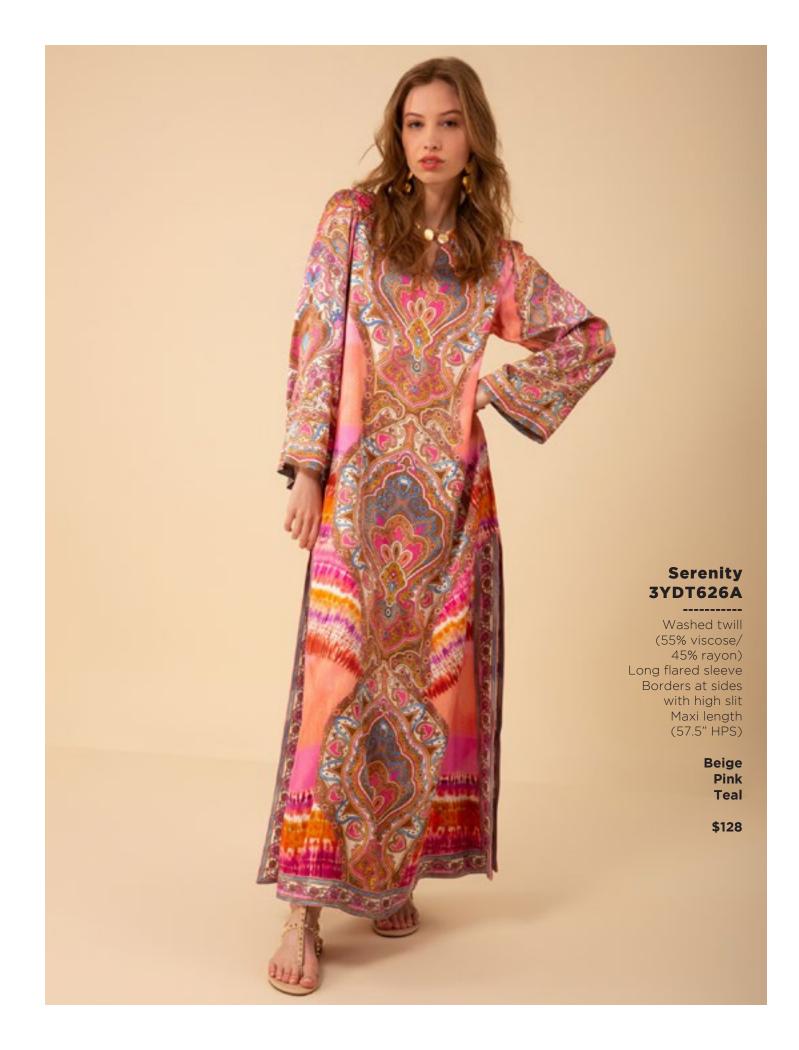

## Serenity 3YDT626A

-----

Washed twill
(55% viscose/
45% rayon)
Long flared sleeve
Borders at sides
with high slit
Maxi length
(57.5" HPS)

Beige Pink Teal

\$128