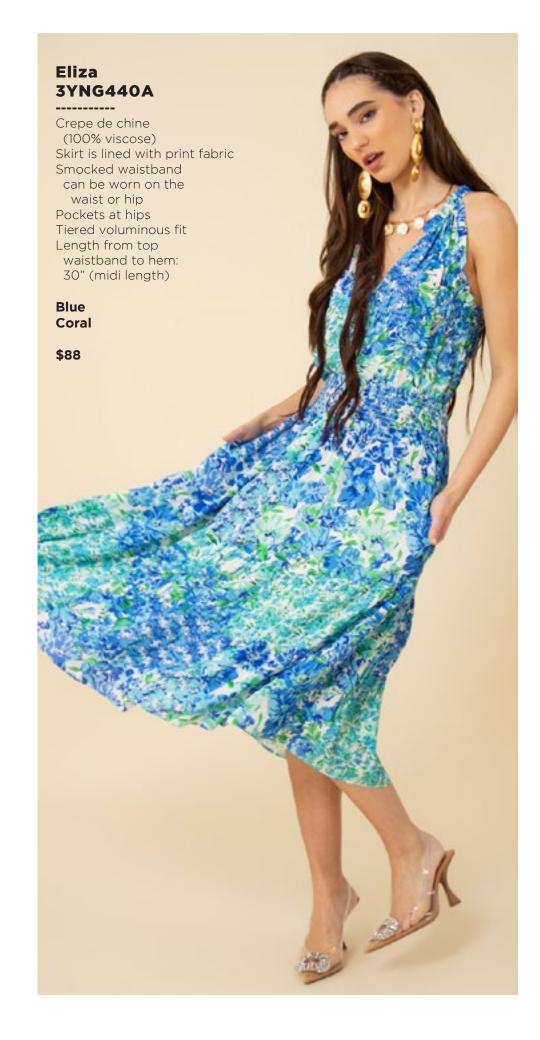

## **Emery 3YKN632M**

Embroidered crinkle gauze (100% rayon)
Challis lining at body (100% viscose)
Easy fit, slim through rib cage
Tiered, swingy fit at skirt 3/4 full sleeve with cuff
Maxi length (58" HPS)