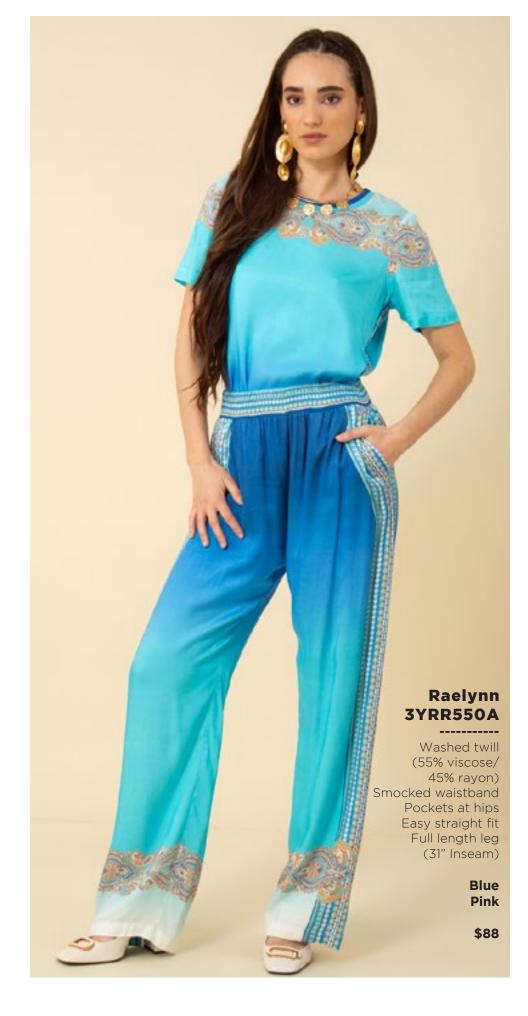

White \$118

























































## Serenity 3YDT626A

-----

Washed twill
(55% viscose/
45% rayon)
Long flared sleeve
Borders at sides
with high slit
Maxi length
(57.5" HPS)

Beige Pink Teal

\$128









## Nevaeh 3YDT820A

Swim
(87% nylon/
13% spandex)
Fully lined
Ruffle at front &
back neck

Pink Teal

\$78



## Nevaeh 3YDT820A

Swim
(87% nylon/
13% spandex)
Fully lined
Ruffle at front &
back neck

Pink Teal

\$78







































## **Emery 3YKN632M**

Embroidered crinkle gauze (100% rayon)
Challis lining at body (100% viscose)
Easy fit, slim through rib cage
Tiered, swingy fit at skirt 3/4 full sleeve with cuff
Maxi length (58" HPS)

Black Blue Ivory Fuchsia

\$178





































Blue Pink

\$138































































This book is a presentation of a selection of Hale Bob product and is correct at time of publication.

To view the entire collection of products including updates and additions. You can view product line sheets at halebob.com by logging into the "Merchant" section of our website.

Prices and products posted in this book are current at time of publication but are subject to change.

Sales Director

East Coast South East

Puerto Rico

Canada Majors Sales Executive

Mexico Central America South America Sales Executive

Midwest

Cathy Cooley

310-963-2463 cathy@halebob.com

Isabela Peralta 323-394-1739

isabela@halebob.com

Tracy Holden

214-454-1176 tracy@halebob.com

## For Marketing & Press Inquiries:

Marianna Gunther marianna@haleb