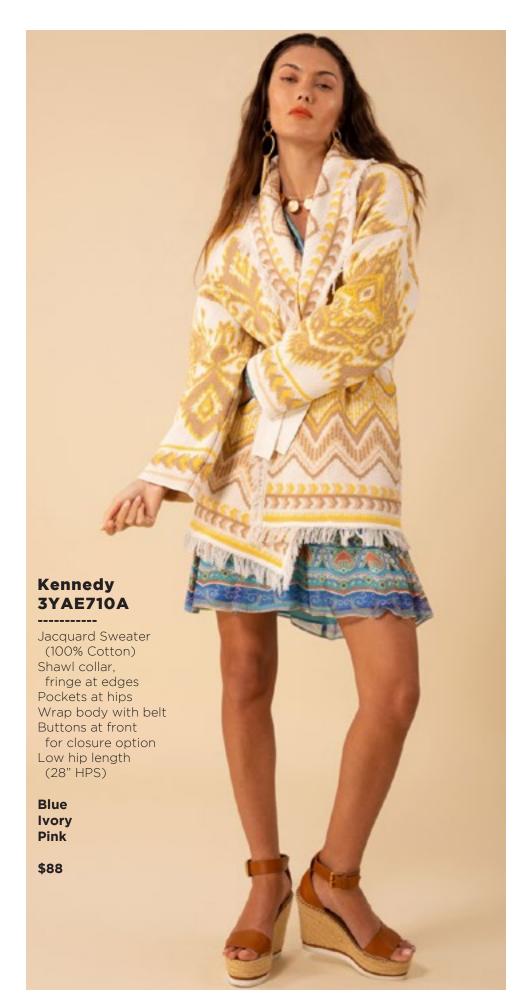

## Nevaeh 3YDT820A

Swim
(87% nylon/
13% spandex)
Fully lined
Ruffle at front &
back neck

Pink Teal

\$78