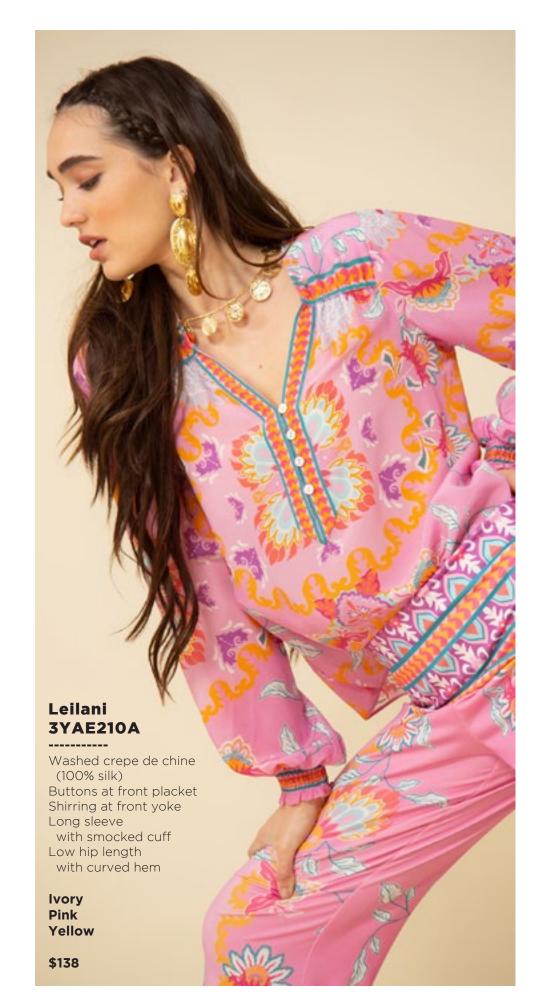

## Blake ODEN510A Made in the USA Cotton stretch denim High waisted fit (12 3/8" rise including waistband) Wide leg with flare Stitched pin tuck Side pockets at front Patch pockets at back Shipped with 33" inseam Deep hem to adjust length Black Light blue wash Dark blue wash White \$118

























































## Serenity 3YDT626A

-----

Washed twill
(55% viscose/
45% rayon)
Long flared sleeve
Borders at sides
with high slit
Maxi length
(57.5" HPS)

Beige Pink Teal

\$128









## Nevaeh 3YDT820A

Swim
(87% nylon/
13% spandex)
Fully lined
Ruffle at front &
back neck

Pink Teal

\$78



## Nevaeh 3YDT820A

Swim
(87% nylon/
13% spandex)
Fully lined
Ruffle at front &
back neck

Pink Teal

\$78