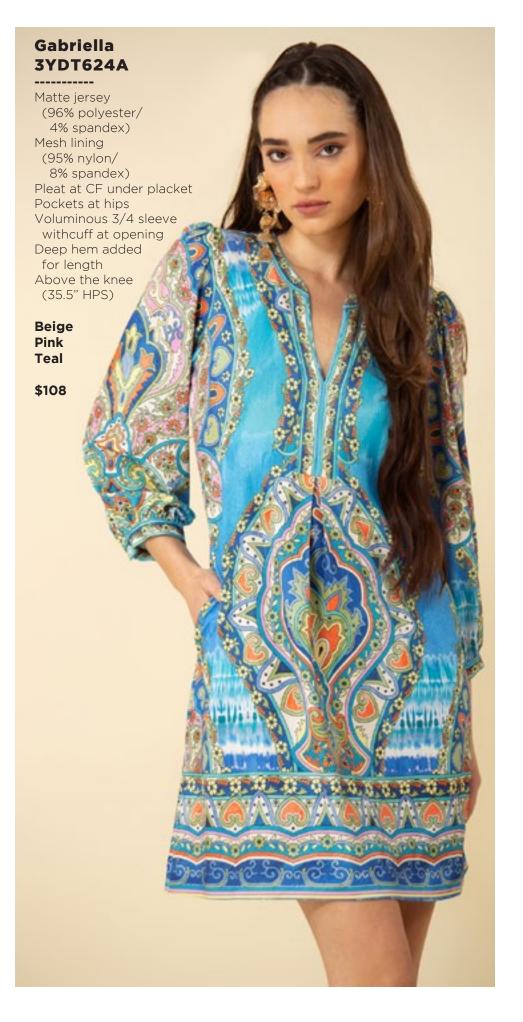

## **Emery 3YKN632M**

Embroidered crinkle gauze (100% rayon)
Challis lining at body (100% viscose)
Easy fit, slim through rib cage
Tiered, swingy fit at skirt 3/4 full sleeve with cuff
Maxi length (58" HPS)

Black Blue Ivory Fuchsia

\$178

Blue Pink

\$138

This book is a presentation of a selection of Hale Bob product and is correct at time of publication.

To view the entire collection of products including updates and additions. You can view product line sheets at halebob.com by logging into the "Merchant" section of our website.