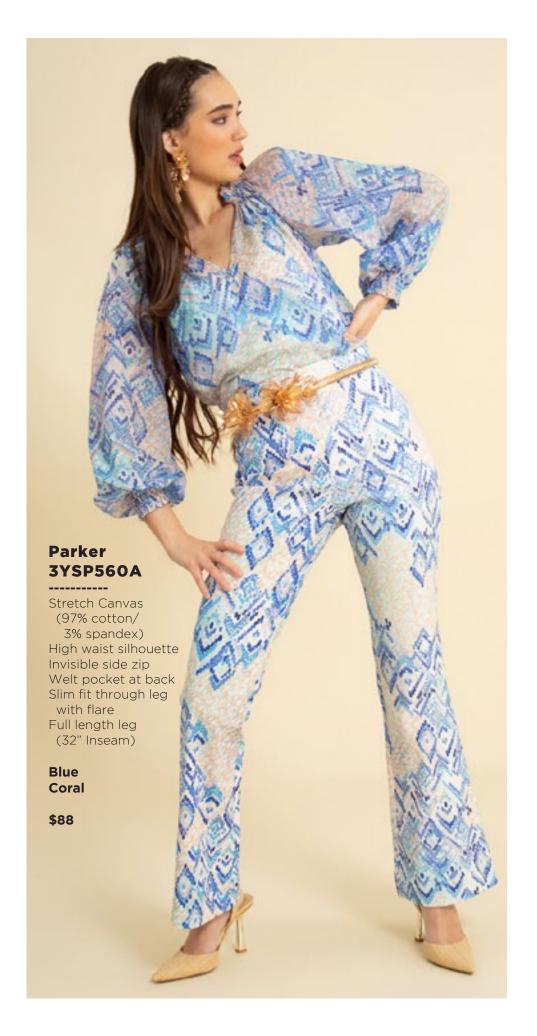

## Serenity 3YDT626A

-----

Washed twill
(55% viscose/
45% rayon)
Long flared sleeve
Borders at sides
with high slit
Maxi length
(57.5" HPS)

Beige Pink Teal

\$128









## Nevaeh 3YDT820A

Swim
(87% nylon/
13% spandex)
Fully lined
Ruffle at front &
back neck

Pink Teal

\$78



## Nevaeh 3YDT820A

Swim
(87% nylon/
13% spandex)
Fully lined
Ruffle at front &
back neck

Pink Teal

\$78







































## **Emery 3YKN632M**

Embroidered crinkle gauze (100% rayon)
Challis lining at body (100% viscose)
Easy fit, slim through rib cage
Tiered, swingy fit at skirt 3/4 full sleeve with cuff
Maxi length (58" HPS)

Black Blue Ivory Fuchsia

\$178





































Blue Pink

\$138































































This book is a presentation of a selection of Hale Bob product and is correct at time of publication.

To view the entire collection of products including updates and additions. You can view product line sheets at halebob.com by logging into the "Merchant" section of our website.

Prices and products posted in this book are current at time of publication but are subject to change.

Sales Director

East Coast South East

Puerto Rico

Canada Majors Sales Executive

Mexico Central America South America Sales Executive

Midwest

Cathy Cooley

310-963-2463 cathy@halebob.com

Isabela Peralta 323-394-1739

isabela@halebob.com

Tracy Holden

214-454-1176 tracy@halebob.com

## For Marketing & Press Inquiries:

Marianna Gunther marianna@halebob.com

## HALE BOB

LOS ANGELES