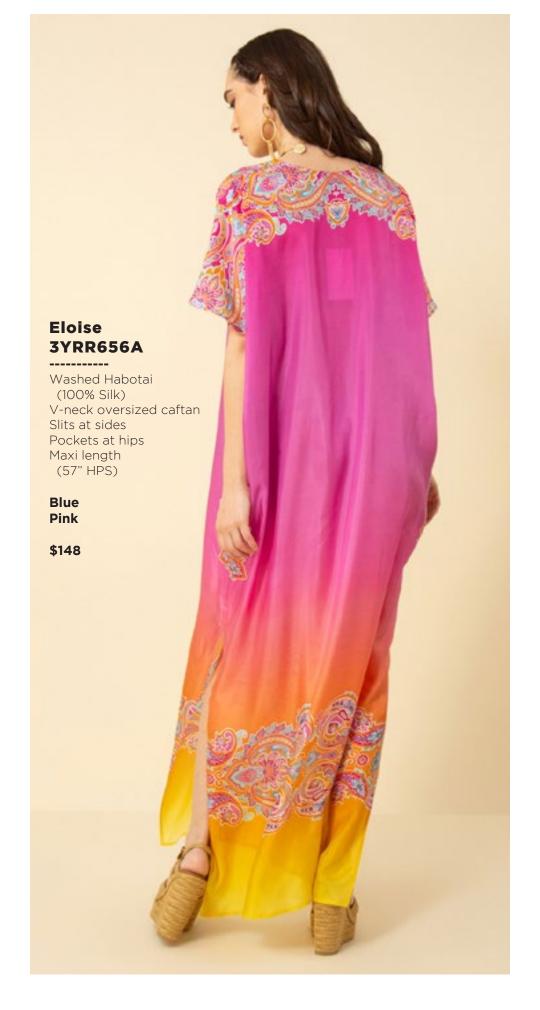

## Serenity 3YDT626A

-----

Washed twill
(55% viscose/
45% rayon)
Long flared sleeve
Borders at sides
with high slit
Maxi length
(57.5" HPS)

Beige Pink Teal

\$128









## Nevaeh 3YDT820A

Swim
(87% nylon/
13% spandex)
Fully lined
Ruffle at front &
back neck

Pink Teal

\$78



## Nevaeh 3YDT820A

Swim
(87% nylon/
13% spandex)
Fully lined
Ruffle at front &
back neck

Pink Teal

\$78







































## **Emery 3YKN632M**

Embroidered crinkle gauze (100% rayon)
Challis lining at body (100% viscose)
Easy fit, slim through rib cage
Tiered, swingy fit at skirt 3/4 full sleeve with cuff
Maxi length (58" HPS)

Black Blue Ivory Fuchsia

\$178





































Blue Pink

\$138































































This book is a presentation of a selection of Hale Bob product and is correct at time of publication.

To view the entire collection of products including updates and additions. You can view product line sheets at halebob.com by logging into the "Merchant" section of our website.

Prices and products posted in this book are current at time of publication but are subject to change.

Sales Director

East Coast South East

Puerto Rico

Canada Majors Sales Executive

Mexico Central America South America Sales Executive

Midwest

Cathy Cooley

310-963-2463 cathy@halebob.com

Isabela Peralta 323-394-1739

isabela@halebob.com

Tracy Holden

214-454-1176 tracy@halebob.com

## For Marketing & Press Inquiries:

Marianna Gunther marianna@halebob.com

## HALE BOB

L