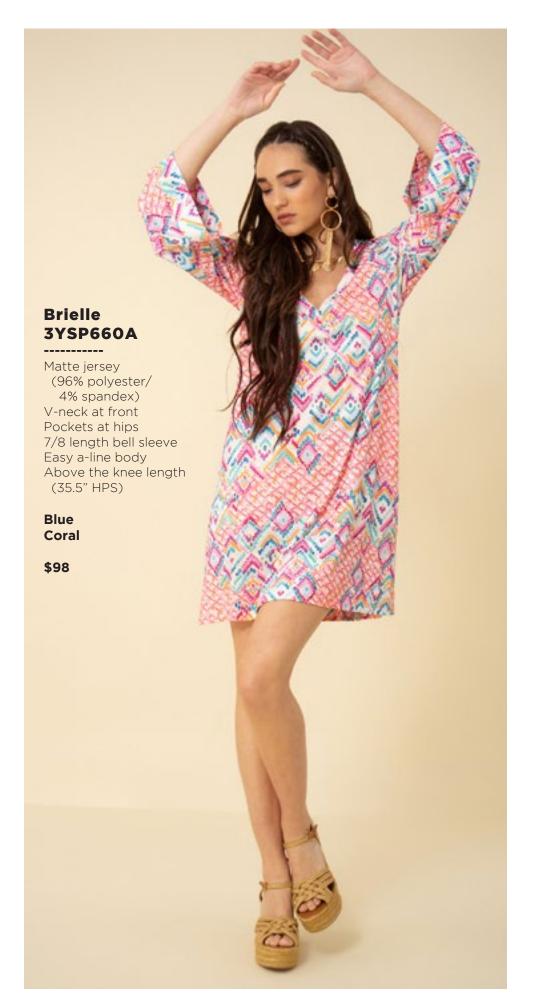

## Nevaeh 3YDT820A

Swim
(87% nylon/
13% spandex)
Fully lined
Ruffle at front &
back neck

Pink Teal

\$78