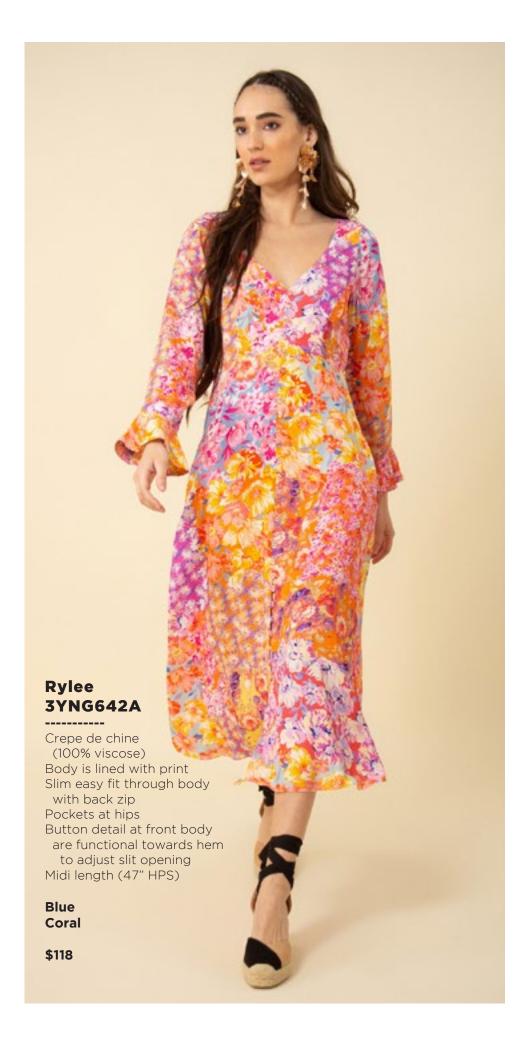

## **Emery 3YKN632M**

Embroidered crinkle gauze (100% rayon)
Challis lining at body (100% viscose)
Easy fit, slim through rib cage
Tiered, swingy fit at skirt 3/4 full sleeve with cuff
Maxi length (58" HPS)

Black Blue Ivory Fuchsia

\$178

Blue Pink

\$138

This book is a presentation of a selection of Hale Bob product and is correct at time of publication.

To view the entire collection of products including updates and additions. You can view product line sheets at halebob.com by logging into the "Merchant" section of our website.