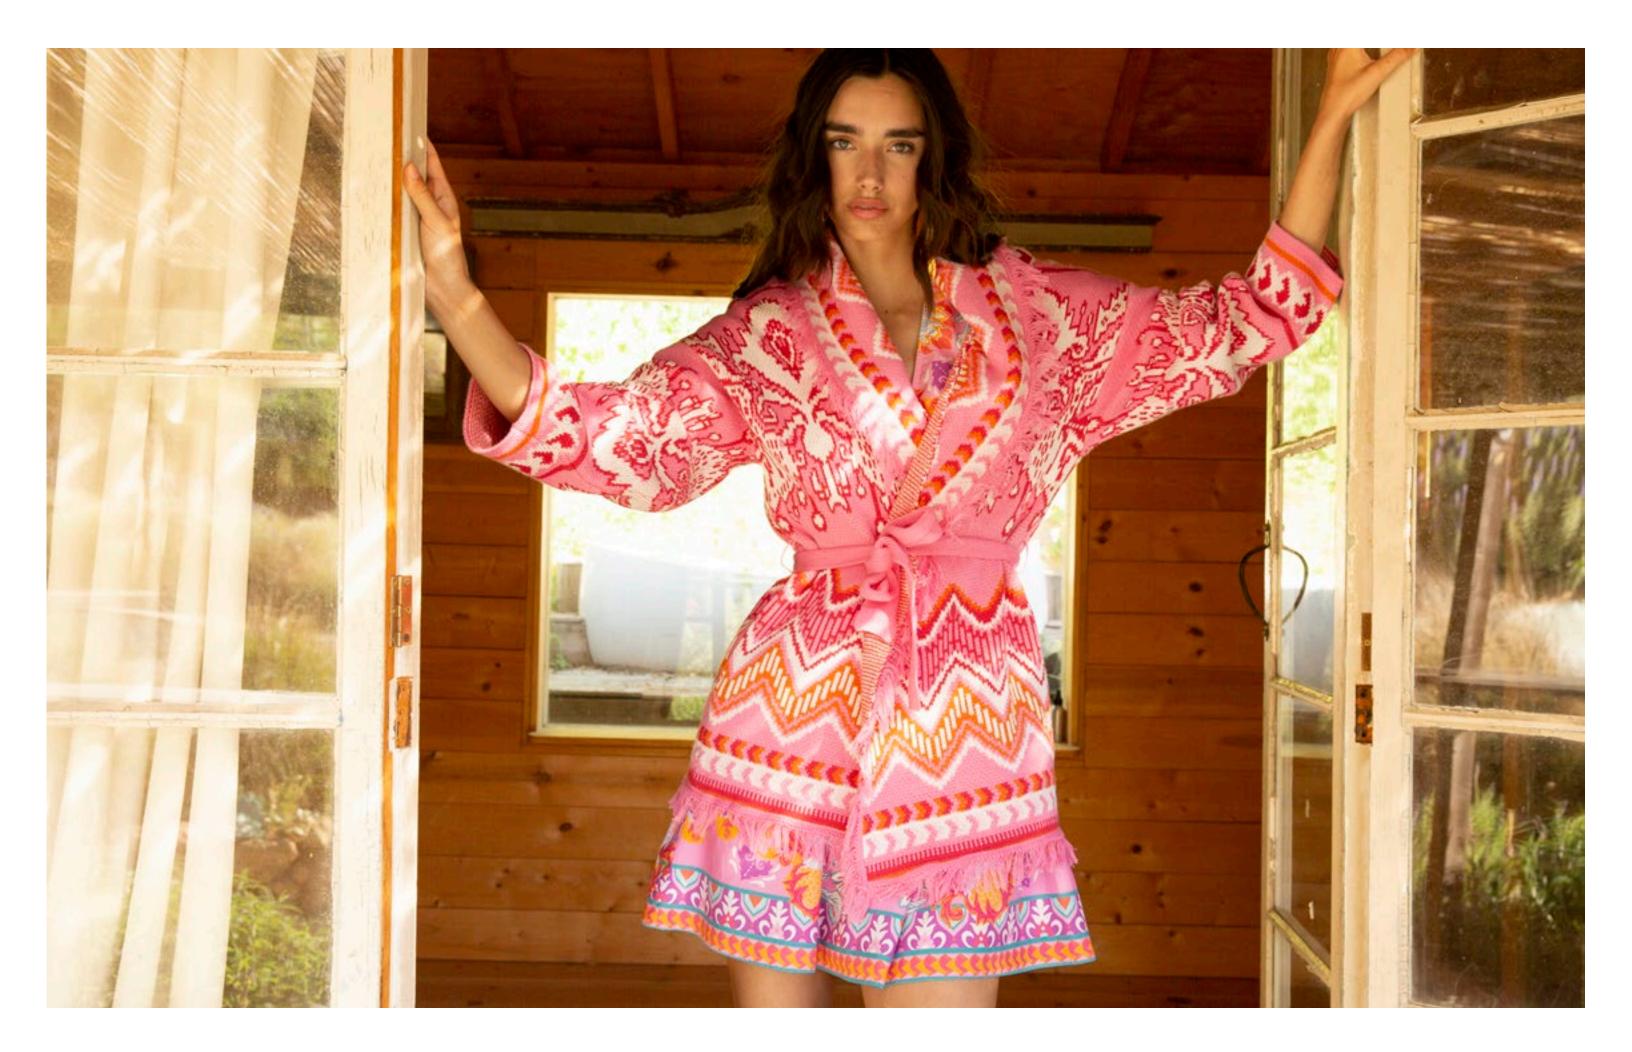

## Blake ODEN510A Made in the USA Cotton stretch denim High waisted fit (12 3/8" rise including waistband) Wide leg with flare Stitched pin tuck Side pockets at front Patch pockets at back Shipped with 33" inseam Deep hem to adjust length Black Light blue wash Dark blue wash White \$118

























































## Serenity 3YDT626A

-----

Washed twill
(55% viscose/
45% rayon)
Long flared sleeve
Borders at sides
with high slit
Maxi length
(57.5" HPS)

Beige Pink Teal

\$128









## Nevaeh 3YDT820A

Swim
(87% nylon/
13% spandex)
Fully lined
Ruffle at front &
back neck

Pink Teal

\$78



## Nevaeh 3YDT820A

Swim
(87% nylon/
13% spandex)
Fully lined
Ruffle at front &
back neck

Pink Teal

\$78







































## **Emery 3