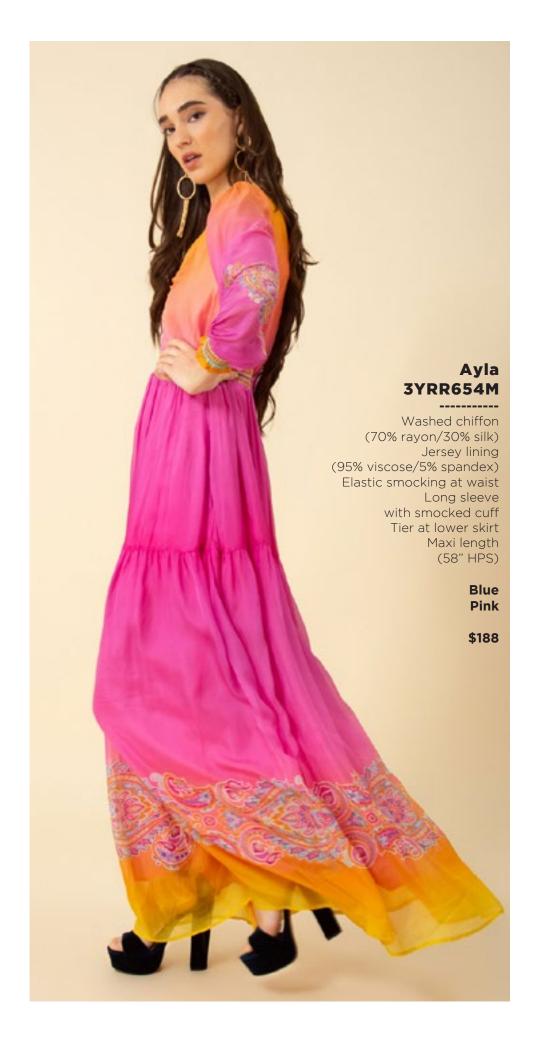

## **Emery 3YKN632M**

Embroidered crinkle gauze (100% rayon)
Challis lining at body (100% viscose)
Easy fit, slim through rib cage
Tiered, swingy fit at skirt 3/4 full sleeve with cuff
Maxi length (58" HPS)

Black Blue Ivory Fuchsia

\$178

Blue Pink

\$138

This book is a presentation of a selection of Hale Bob product and is correct at time of publication.

To view the entire collection of products including updates and additions. You can view product line sheets at halebob.com by logging into the "Merchant" section of our website.