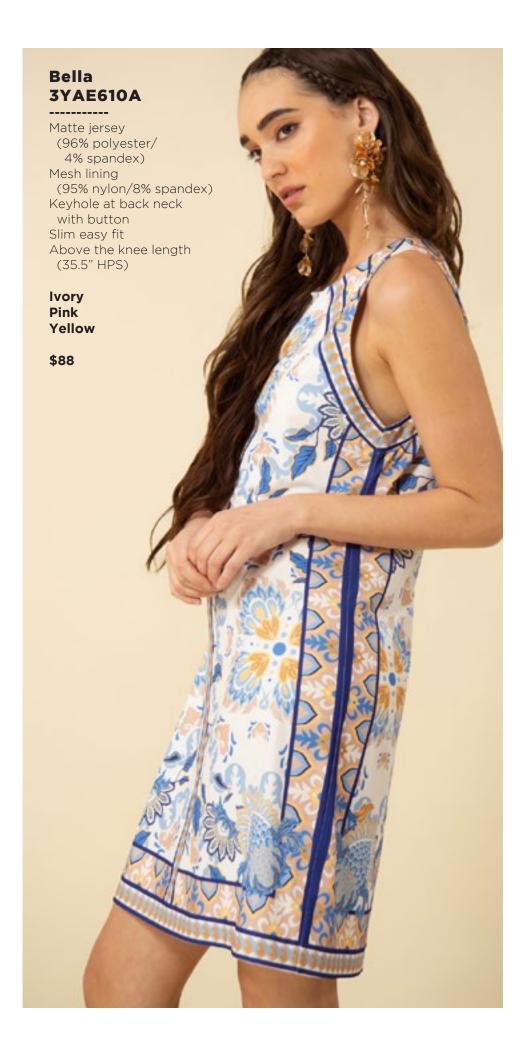

## Blake ODEN510A Made in the USA Cotton stretch denim High waisted fit (12 3/8" rise including waistband) Wide leg with flare Stitched pin tuck Side pockets at front Patch pockets at back Shipped with 33" inseam Deep hem to adjust length Black Light blue wash Dark blue wash White \$118

























































## Serenity 3YDT626A

-----

Washed twill
(55% viscose/
45% rayon)
Long flared sleeve
Borders at sides
with high slit
Maxi length
(57.5" HPS)

Beige Pink Teal

\$128









## Nevaeh 3YDT820A

Swim
(87% nylon/
13% spandex)
Fully lined
Ruffle at front &
back neck

Pink Teal

\$78



## Nevaeh 3YDT820A

Swim
(87% nylon/
13% spandex)
Fully lined
Ruffle at front &
back neck

Pink Teal

\$78