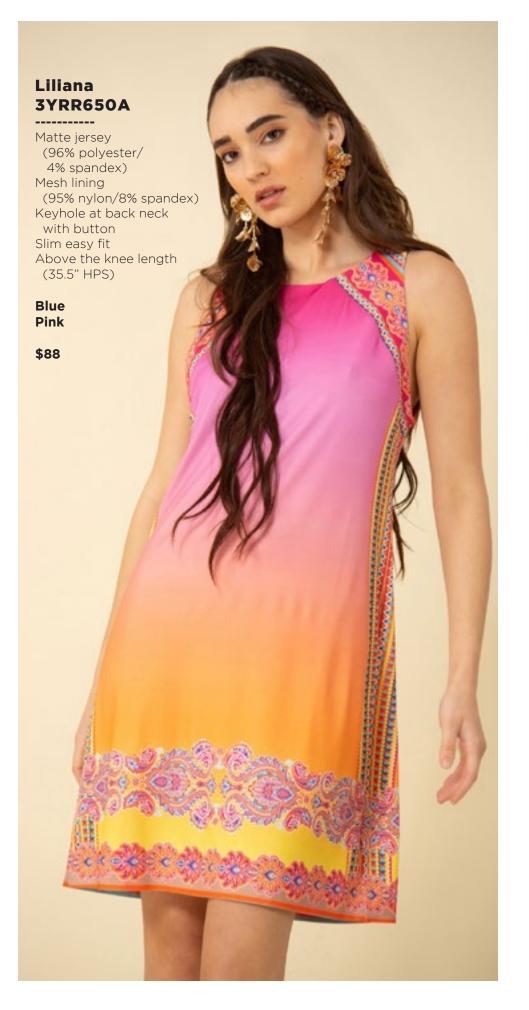

\$118

























































## Serenity 3YDT626A

-----

Washed twill
(55% viscose/
45% rayon)
Long flared sleeve
Borders at sides
with high slit
Maxi length
(57.5" HPS)

Beige Pink Teal

\$128









## Nevaeh 3YDT820A

Swim
(87% nylon/
13% spandex)
Fully lined
Ruffle at front &
back neck

Pink Teal

\$78



## Nevaeh 3YDT820A

Swim
(87% nylon/
13% spandex)
Fully lined
Ruffle at front &
back neck

Pink Teal

\$78







































## **Emery 3YKN632M**

Embroidered crinkle gauze (100% rayon)
Challis lining at body (100% viscose)
Easy fit, slim through rib cage
Tiered, swingy fit at skirt 3/4 full sleeve with cuff
Maxi length (58" HPS)

Black Blue Ivory Fuchsia

\$178





































Blue Pink

\$138































































This book is a presentation of a selection of Hale Bob product and is correct at time of publication.

To view the entire collection of products including updates and additions. You can view product line sheets at halebob.com by logging into the "Merchant" section of our website.

Prices and products posted in this book are current at time of publication but are subject to change.

Sales Director

East Coast South East

Puerto Rico

Canada Majors Sales Executive

Mexico Central America South America Sales Executive

Midwest

Cathy Cooley

310-963-2463 cathy@halebob.com

Isabela Peralta 323-394-1739

isabela@halebob.com

Tracy Holden

214-454-1176 tracy@halebob.com

## For Marketing & Press Inquiries:

Marianna Gunther marianna@halebob.com