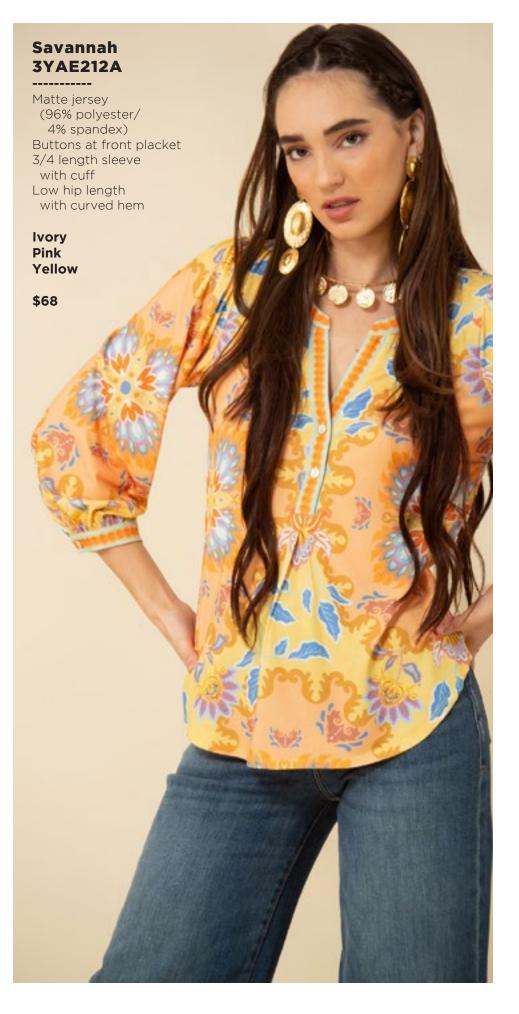

## Blake ODEN510A Made in the USA Cotton stretch denim High waisted fit (12 3/8" rise including waistband) Wide leg with flare Stitched pin tuck Side pockets at front Patch pockets at back Shipped with 33" inseam Deep hem to adjust length Black Light blue wash Dark blue wash White \$118

























































## Serenity 3YDT626A

-----

Washed twill
(55% viscose/
45% rayon)
Long flared sleeve
Borders at sides
with high slit
Maxi length
(57.5" HPS)

Beige Pink Teal

\$128









## Nevaeh 3YDT820A

Swim
(87% nylon/
13% spandex)
Fully lined
Ruffle at front &
back neck

Pink Teal

\$78



## Nevaeh 3YDT820A

Swim
(87% nylon/
13% spandex)
Fully lined
Ruffle at front &
back neck

Pink Teal

\$78