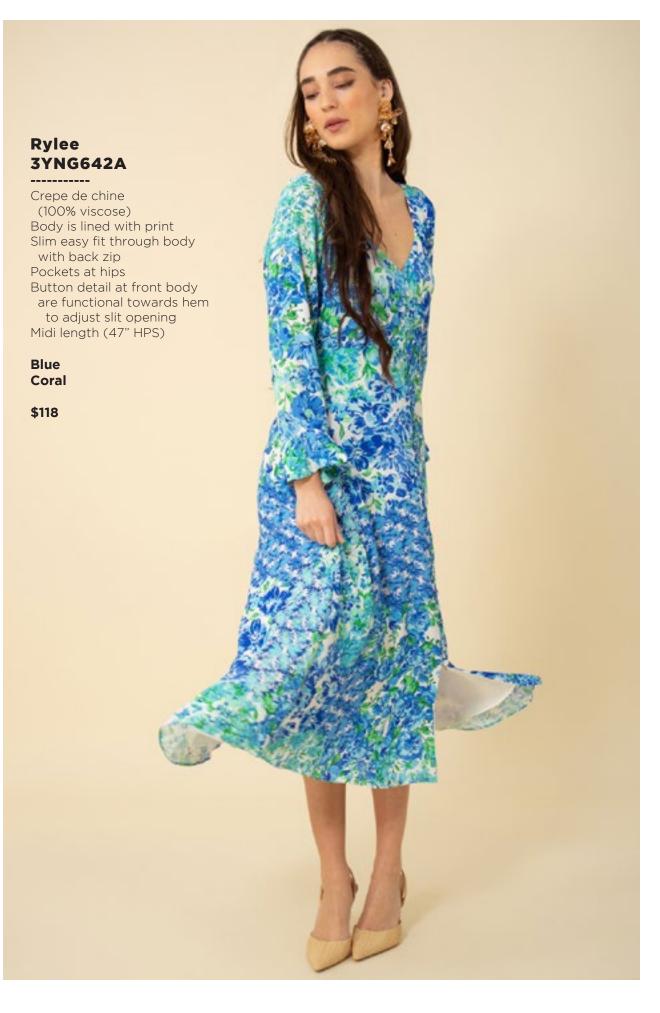

## **Emery 3YKN632M**

Embroidered crinkle gauze (100% rayon)
Challis lining at body (100% viscose)
Easy fit, slim through rib cage
Tiered, swingy fit at skirt 3/4 full sleeve with cuff
Maxi length (58" HPS)

Black Blue Ivory Fuchsia

\$178

Blue Pink

\$138

This book is a presentation of a selection of Hale Bob product and is correct at time of publication.

To view the entire collection of products including updates and additions. You can view product line sheets at halebob.com by logging into the "Merchant" section of our website.