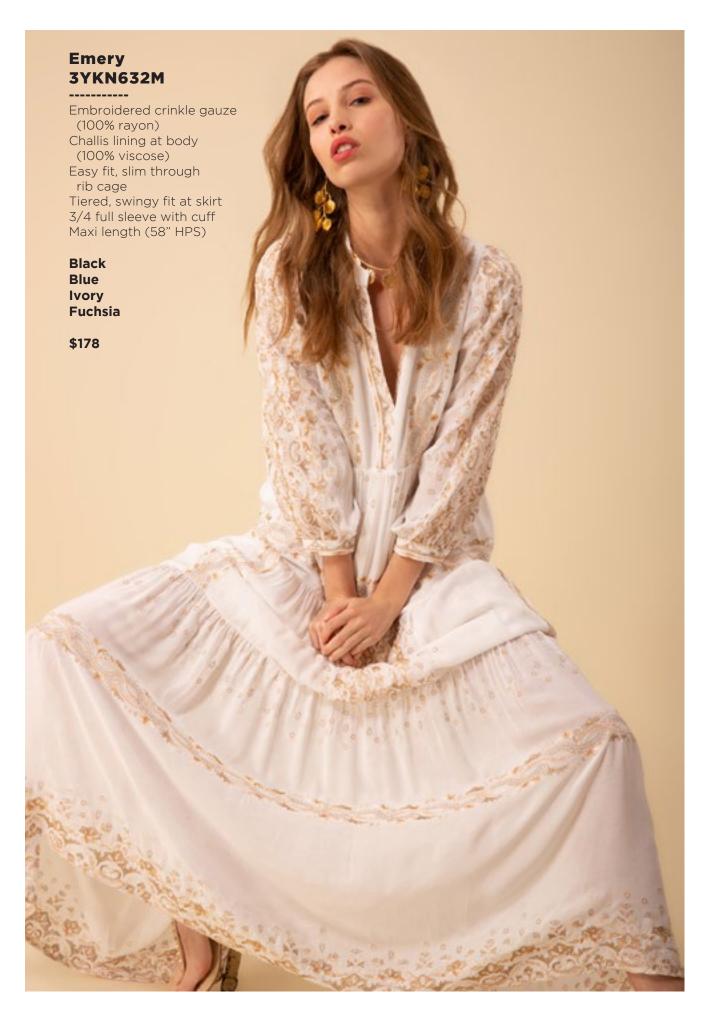

## **Emery 3YKN632M**

Embroidered crinkle gauze (100% rayon)
Challis lining at body (100% viscose)
Easy fit, slim through rib cage
Tiered, swingy fit at skirt 3/4 full sleeve with cuff
Maxi length (58" HPS)

Black Blue Ivory Fuchsia

\$178

Blue Pink

\$138

This book is a presentation of a selection of Hale Bob product and is correct at time of publication.

To view the entire collection of products including updates and additions. You can view product line sheets at halebob.com by logging into the "Merchant" section of our website.