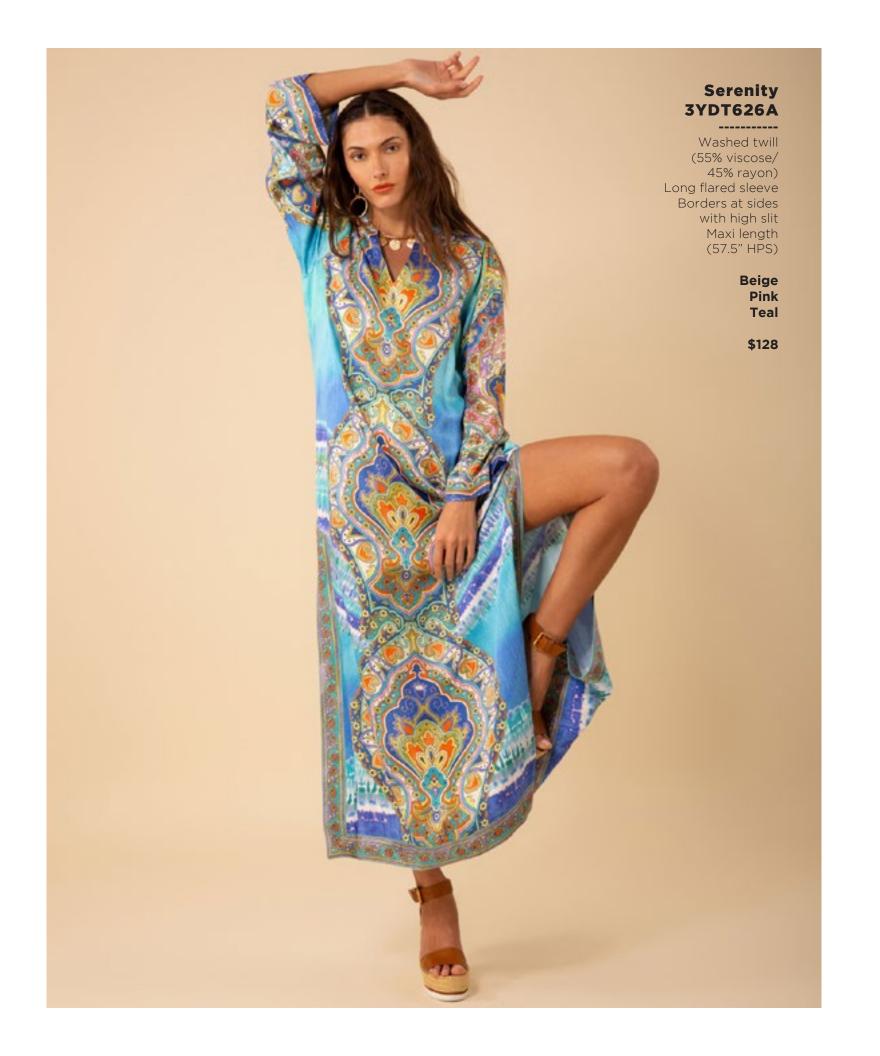

## Serenity 3YDT626A

-----

Washed twill
(55% viscose/
45% rayon)
Long flared sleeve
Borders at sides
with high slit
Maxi length
(57.5" HPS)

Beige Pink Teal

\$128