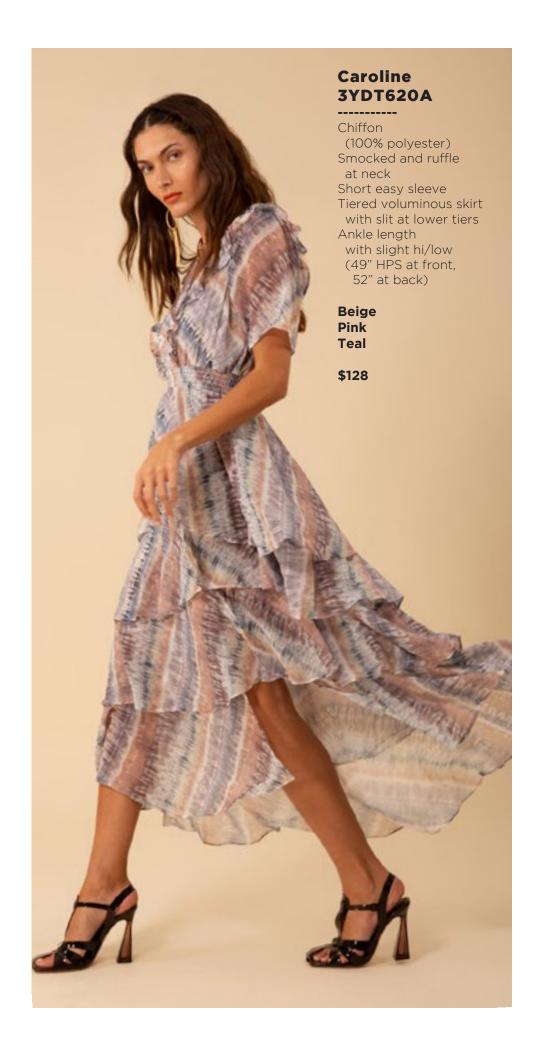

## Blake ODEN510A Made in the USA Cotton stretch denim High waisted fit (12 3/8" rise including waistband) Wide leg with flare Stitched pin tuck Side pockets at front Patch pockets at back Shipped with 33" inseam Deep hem to adjust length Black Light blue wash Dark blue wash White \$118

























































## Serenity 3YDT626A

-----

Washed twill
(55% viscose/
45% rayon)
Long flared sleeve
Borders at sides
with high slit
Maxi length
(57.5" HPS)

Beige Pink Teal

\$128









## Nevaeh 3YDT820A

Swim
(87% nylon/
13% spandex)
Fully lined
Ruffle at front &
back neck

Pink Teal

\$78



## Nevaeh 3YDT820A

Swim
(87% nylon/
13% spandex)
Fully lined
Ruffle at front &
back neck

Pink Teal

\$78







































## **Emery 3YKN632M**

Embroidered crinkle gauze (100% rayon)
Challis lining at body (100% viscose)
Easy fit, slim through rib cage
Tiered, swingy fit at skirt 3/4 full sleeve with cuff
Maxi length (58" HPS)

Black Blue Ivory Fuchsia

\$178





































Blue Pink

\$138