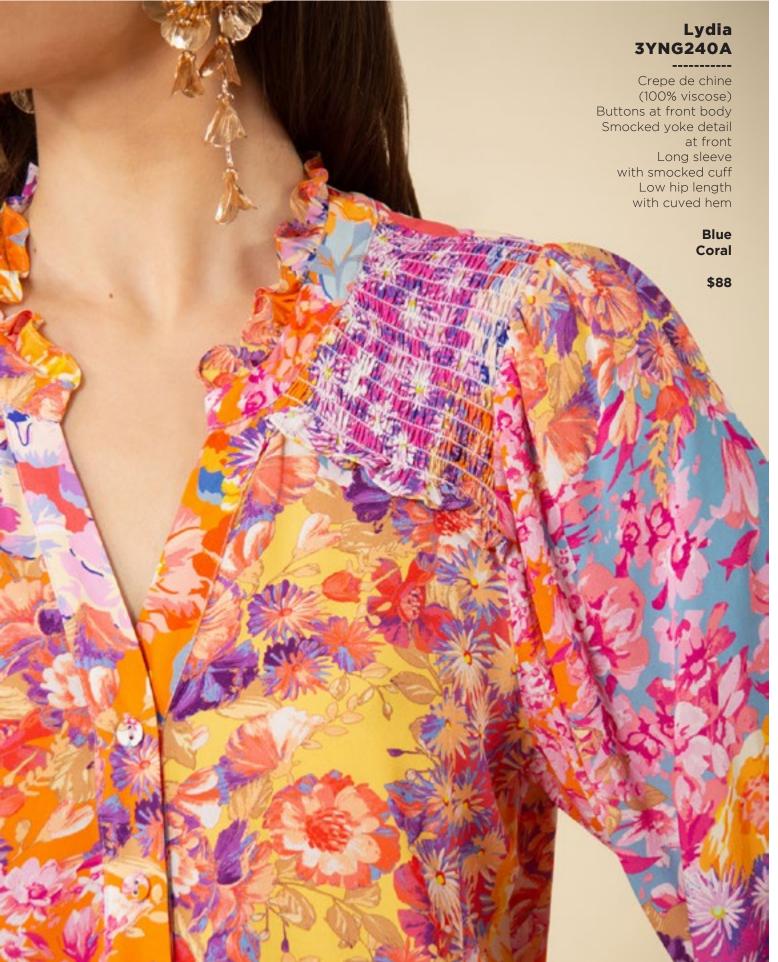

djust length Black Light blue wash Dark blue wash White \$118

























































## Serenity 3YDT626A

-----

Washed twill
(55% viscose/
45% rayon)
Long flared sleeve
Borders at sides
with high slit
Maxi length
(57.5" HPS)

Beige Pink Teal

\$128









## Nevaeh 3YDT820A

Swim
(87% nylon/
13% spandex)
Fully lined
Ruffle at front &
back neck

Pink Teal

\$78



## Nevaeh 3YDT820A

Swim
(87% nylon/
13% spandex)
Fully lined
Ruffle at front &
back neck

Pink Teal

\$78







































## **Emery 3YKN632M**

Embroidered crinkle gauze (100% rayon)
Challis lining at body (100% viscose)
Easy fit, slim through rib cage
Tiered, swingy fit at skirt 3/4 full sleeve with cuff
Maxi length (58" HPS)

Black Blue Ivory Fuchsia

\$178





































Blue Pink

\$138































































This book is a presentation of a selection of Hale Bob product and is correct at time of publication.

To view the entire collection of products including updates and additions. You can view product line sheets at halebob.com by logging into the "Merchant" section of our website.

Prices and products posted in this book are current at time of publication but are subject to change.

Sales Director

East Coast South East

Puerto Rico

Canada Majors Sales Executive

Mexico Central America South America Sales Executive

Midwest

Cathy Cooley

310-963-2463 cathy@halebob.com

Isabela Peralta 323-394-1739

isabela@halebob.com

Tracy Holden

214-454-1176 tracy@halebob.com

## For Marketing &