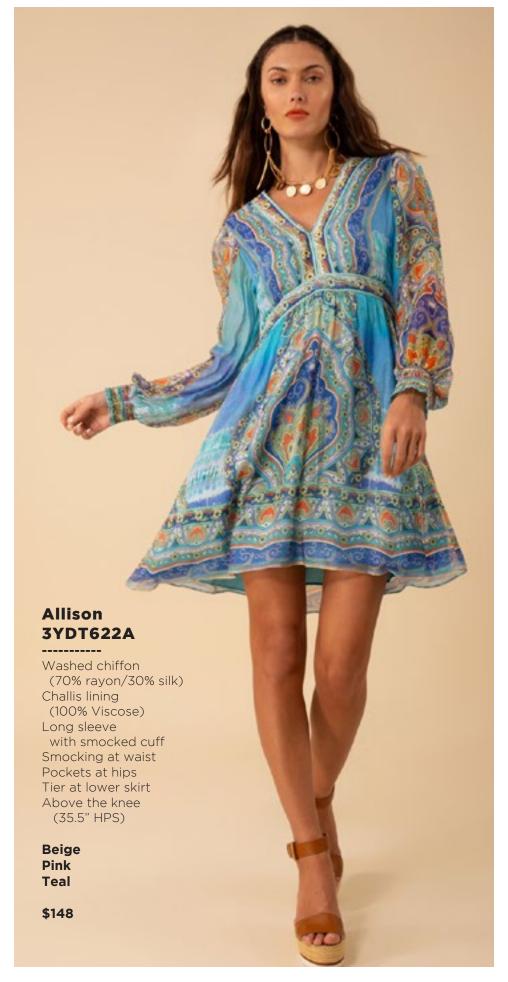

## Blake ODEN510A Made in the USA Cotton stretch denim High waisted fit (12 3/8" rise including waistband) Wide leg with flare Stitched pin tuck Side pockets at front Patch pockets at back Shipped with 33" inseam Deep hem to adjust length Black Light blue wash Dark blue wash White \$118

























































## Serenity 3YDT626A

-----

Washed twill
(55% viscose/
45% rayon)
Long flared sleeve
Borders at sides
with high slit
Maxi length
(57.5" HPS)

Beige Pink Teal

\$128









## Nevaeh 3YDT820A

Swim
(87% nylon/
13% spandex)
Fully lined
Ruffle at front &
back neck

Pink Teal

\$78



## Nevaeh 3YDT820A

Swim
(87% nylon/
13% spandex)
Fully lined
Ruffle at front &
back neck

Pink Teal

\$78







































## **Emery 3YKN632M**

Embroidered crinkle gauze (100% rayon)
Challis lining at body (100% viscose)
Easy fit, slim through rib cage
Tiered, swingy fit at skirt 3/4 full sleeve with cuff
Maxi length (58" HPS)

Black Blue Ivory Fuchsia

\$178





































Blue Pink

\$138