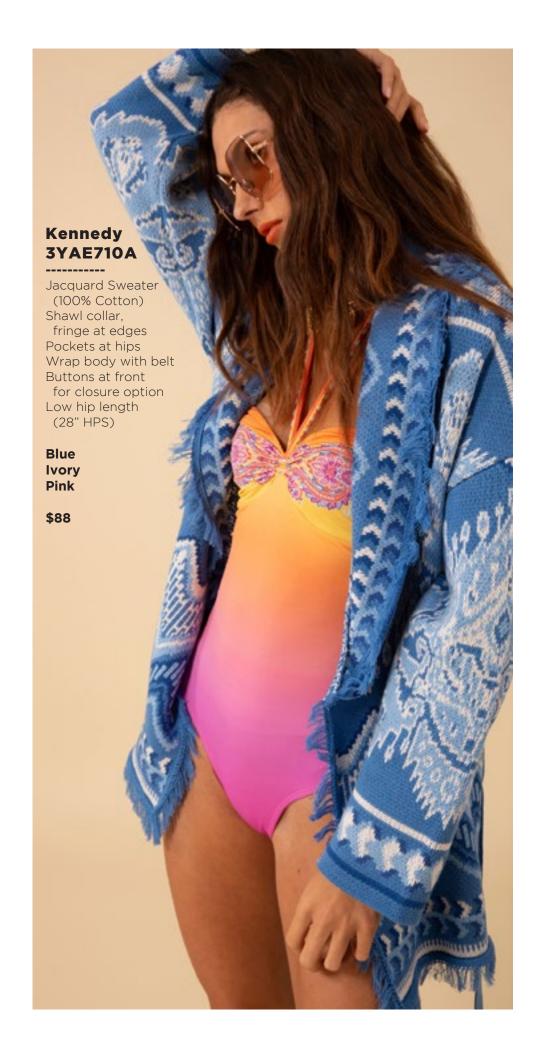

## Nevaeh 3YDT820A

Swim
(87% nylon/
13% spandex)
Fully lined
Ruffle at front &
back neck

Pink Teal

\$78