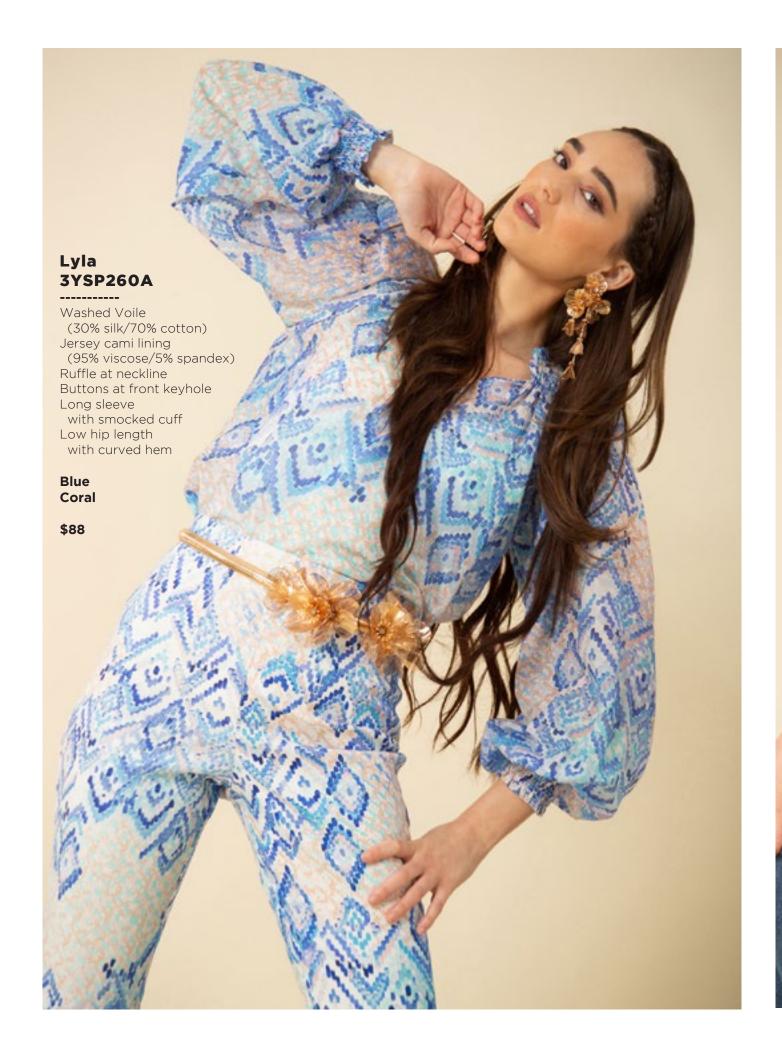

## **Emery 3YKN632M**

Embroidered crinkle gauze (100% rayon)
Challis lining at body (100% viscose)
Easy fit, slim through rib cage
Tiered, swingy fit at skirt 3/4 full sleeve with cuff
Maxi length (58" HPS)