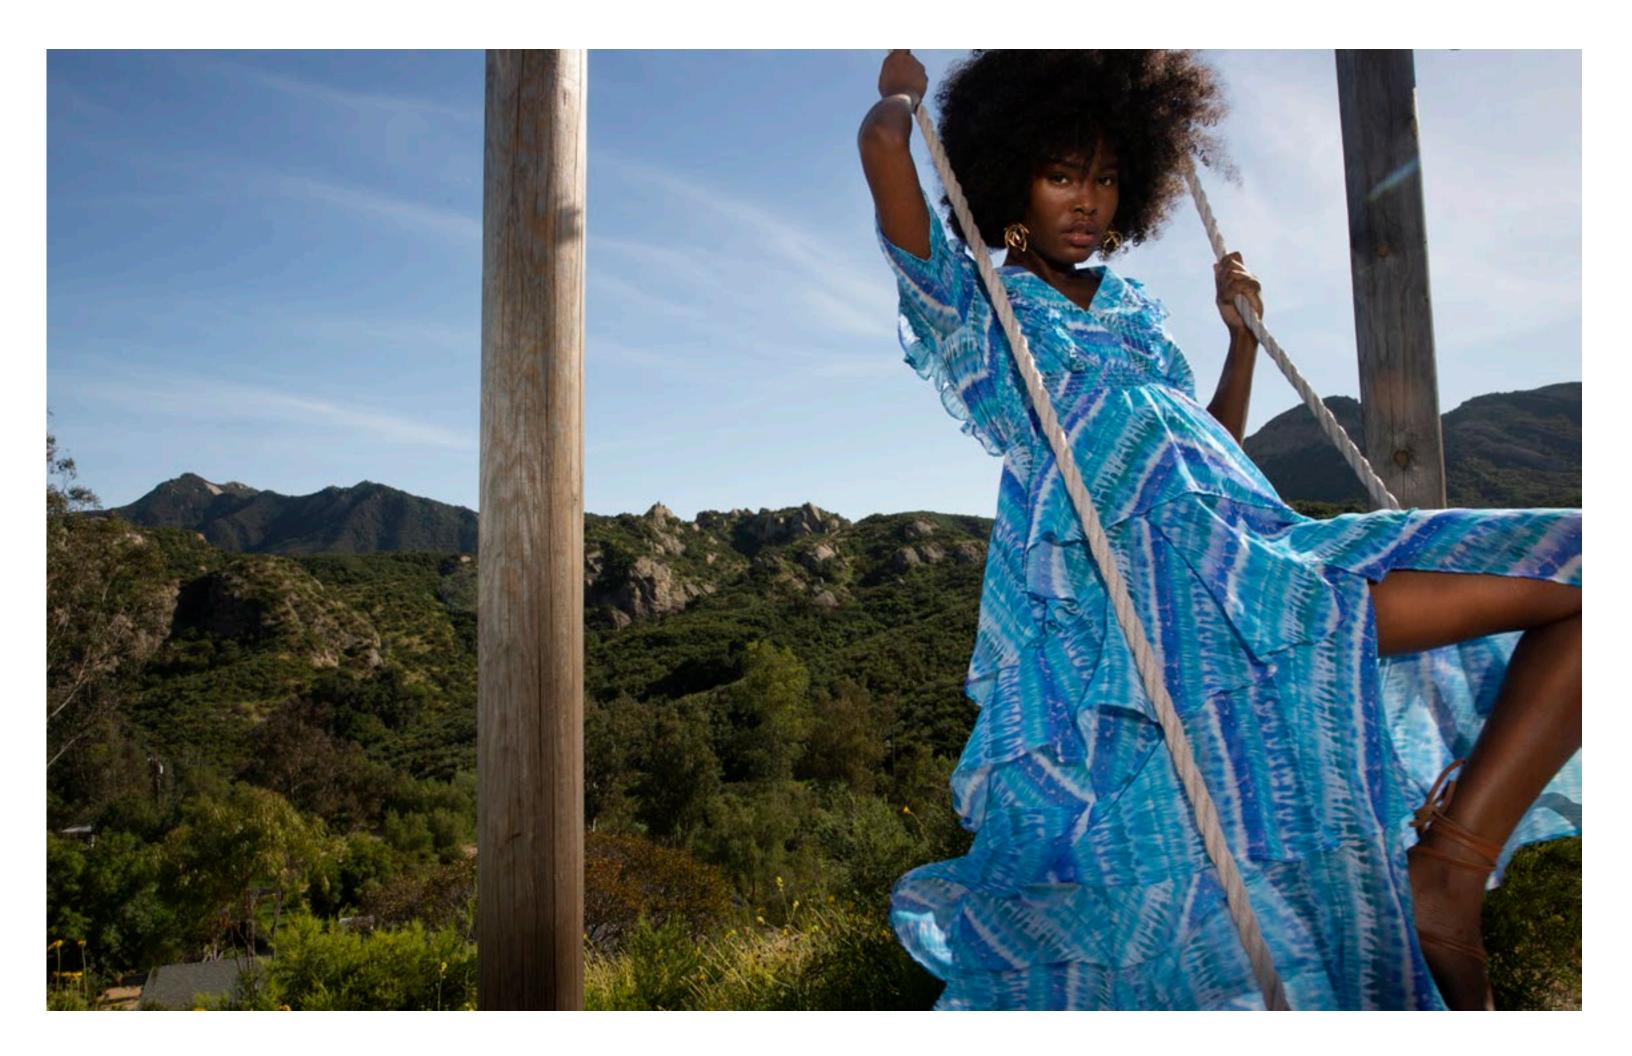

## Serenity 3YDT626A

-----

Washed twill
(55% viscose/
45% rayon)
Long flared sleeve
Borders at sides
with high slit
Maxi length
(57.5" HPS)

Beige Pink Teal

\$128