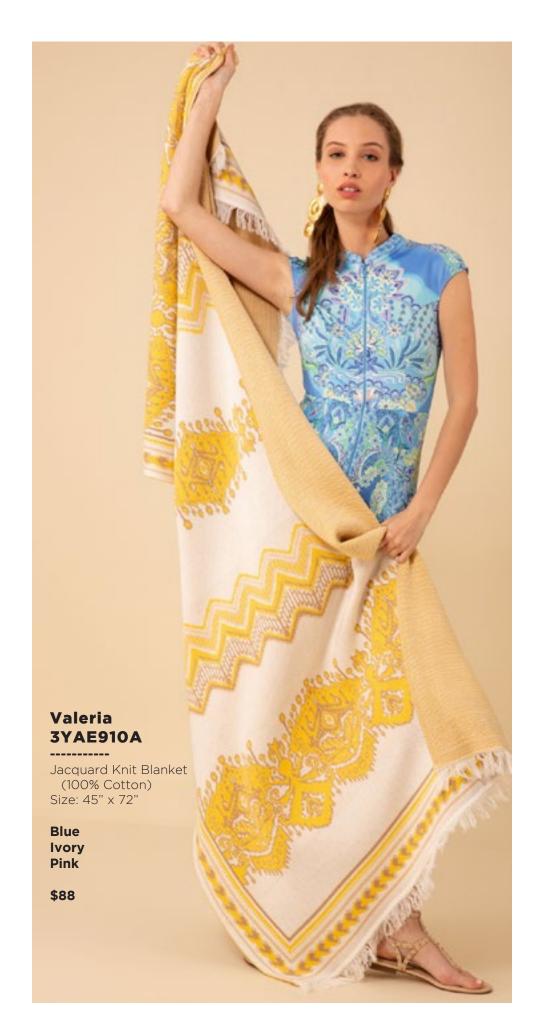

## Blake ODEN510A Made in the USA Cotton stretch denim High waisted fit (12 3/8" rise including waistband) Wide leg with flare Stitched pin tuck Side pockets at front Patch pockets at back Shipped with 33" inseam Deep hem to adjust length Black Light blue wash Dark blue wash White \$118

























































## Serenity 3YDT626A

-----

Washed twill
(55% viscose/
45% rayon)
Long flared sleeve
Borders at sides
with high slit
Maxi length
(57.5" HPS)

Beige Pink Teal

\$128









## Nevaeh 3YDT820A

Swim
(87% nylon/
13% spandex)
Fully lined
Ruffle at front &
back neck

Pink Teal

\$78



## Nevaeh 3YDT820A

Swim
(87% nylon/
13% spandex)
Fully lined
Ruffle at front &
back neck

Pink Teal

\$78







































## **Emery 3YKN6