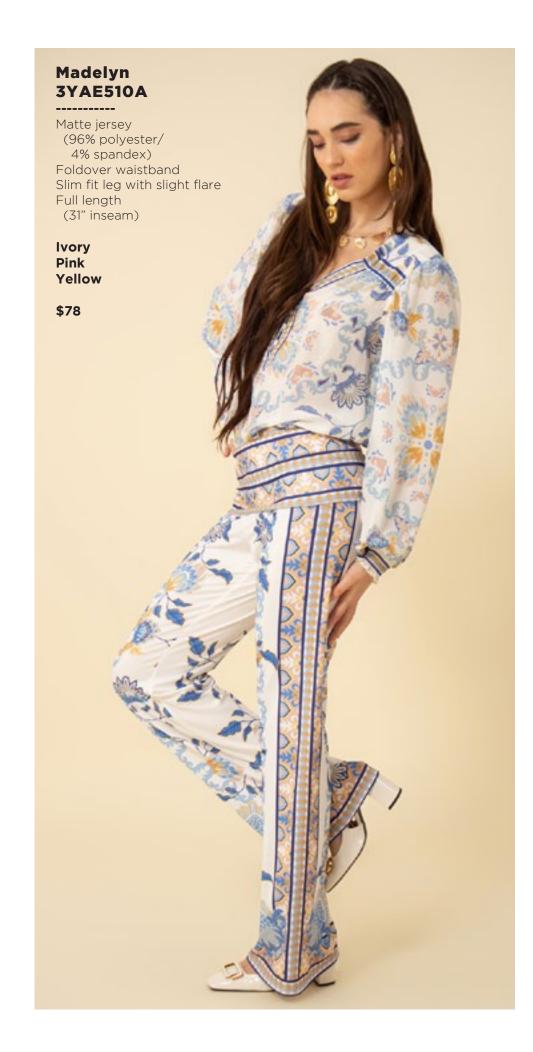

## Blake ODEN510A Made in the USA Cotton stretch denim High waisted fit (12 3/8" rise including waistband) Wide leg with flare Stitched pin tuck Side pockets at front Patch pockets at back Shipped with 33" inseam Deep hem to adjust length Black Light blue wash Dark blue wash White \$118

























































## Serenity 3YDT626A

-----

Washed twill
(55% viscose/
45% rayon)
Long flared sleeve
Borders at sides
with high slit
Maxi length
(57.5" HPS)

Beige Pink Teal

\$128









## Nevaeh 3YDT820A

Swim
(87% nylon/
13% spandex)
Fully lined
Ruffle at front &
back neck

Pink Teal

\$78



## Nevaeh 3YDT820A

Swim
(87% nylon/
13% spandex)
Fully lined
Ruffle at front &
back neck

Pink Teal

\$78