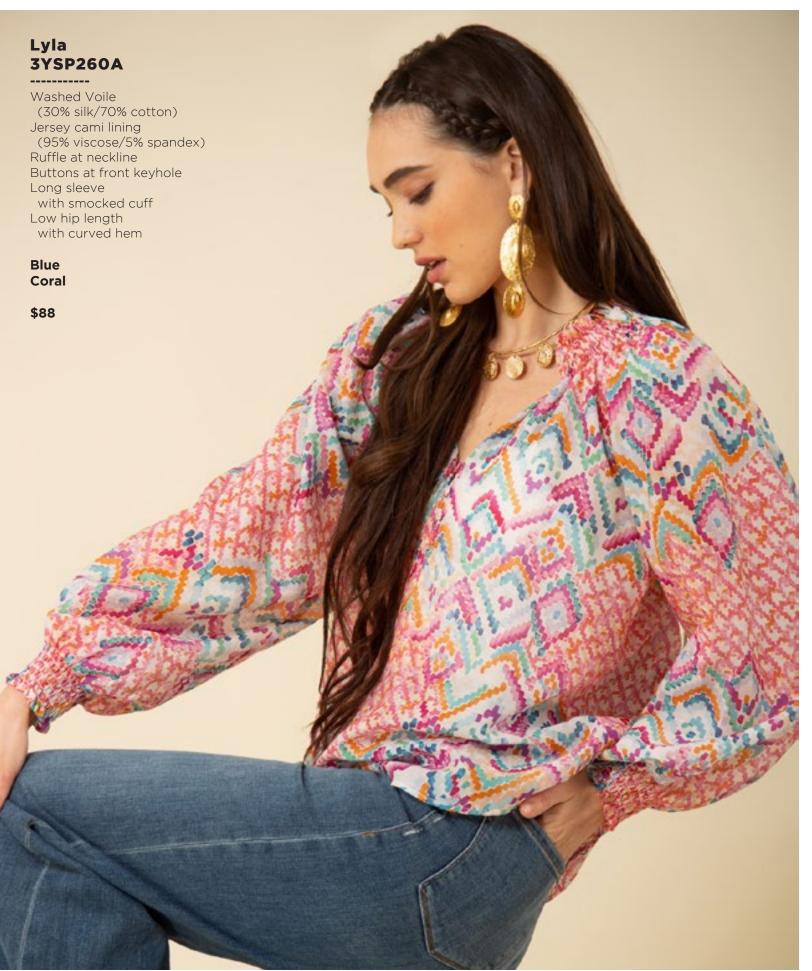

## **Emery 3YKN632M**

Embroidered crinkle gauze (100% rayon)
Challis lining at body (100% viscose)
Easy fit, slim through rib cage
Tiered, swingy fit at skirt 3/4 full sleeve with cuff
Maxi length (58" HPS)