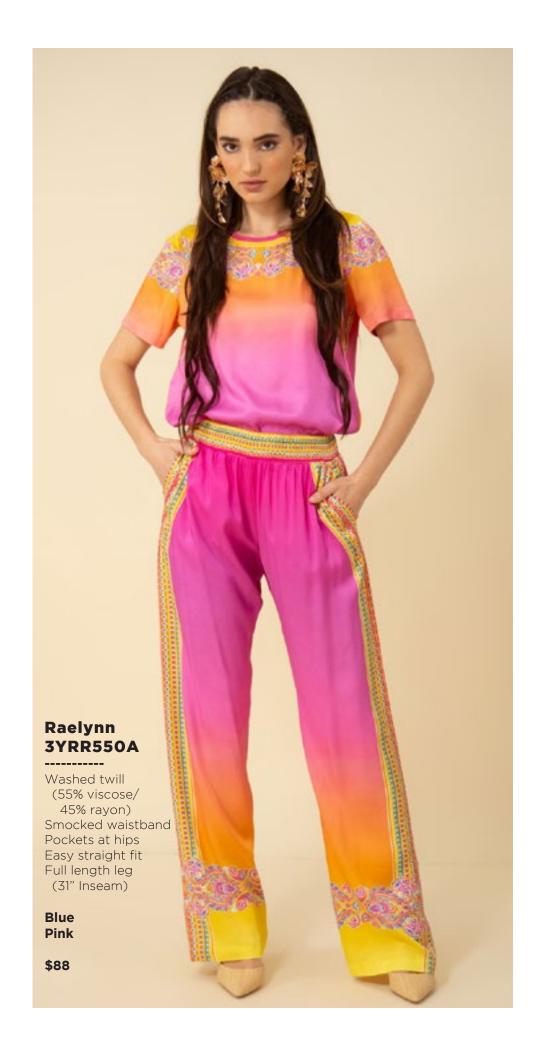

ite \$118

























































## Serenity 3YDT626A

-----

Washed twill
(55% viscose/
45% rayon)
Long flared sleeve
Borders at sides
with high slit
Maxi length
(57.5" HPS)

Beige Pink Teal

\$128









## Nevaeh 3YDT820A

Swim
(87% nylon/
13% spandex)
Fully lined
Ruffle at front &
back neck

Pink Teal

\$78



## Nevaeh 3YDT820A

Swim
(87% nylon/
13% spandex)
Fully lined
Ruffle at front &
back neck

Pink Teal

\$78







































## **Emery 3YKN632M**

Embroidered crinkle gauze (100% rayon)
Challis lining at body (100% viscose)
Easy fit, slim through rib cage
Tiered, swingy fit at skirt 3/4 full sleeve with cuff
Maxi length (58" HPS)

Black Blue Ivory Fuchsia

\$178





































Blue Pink

\$138































































This book is a presentation of a selection of Hale Bob product and is correct at time of publication.

To view the entire collection of products including updates and additions. You can view product line sheets at halebob.com by logging into the "Merchant" section of our website.

Prices and products posted in this book are current at time of publication but are subject to change.

Sales Director

East Coast South East

Puerto Rico

Canada Majors Sales Executive

Mexico Central America South America Sales Executive

Midwest

Cathy Cooley

310-963-2463 cathy@halebob.com

Isabela Peralta 323-394-1739

isabela@halebob.com

Tracy Holden

214-454-1176 tracy@halebob.com

## For Marketing & Press Inquiries:

Marianna Gunther marianna@halebob