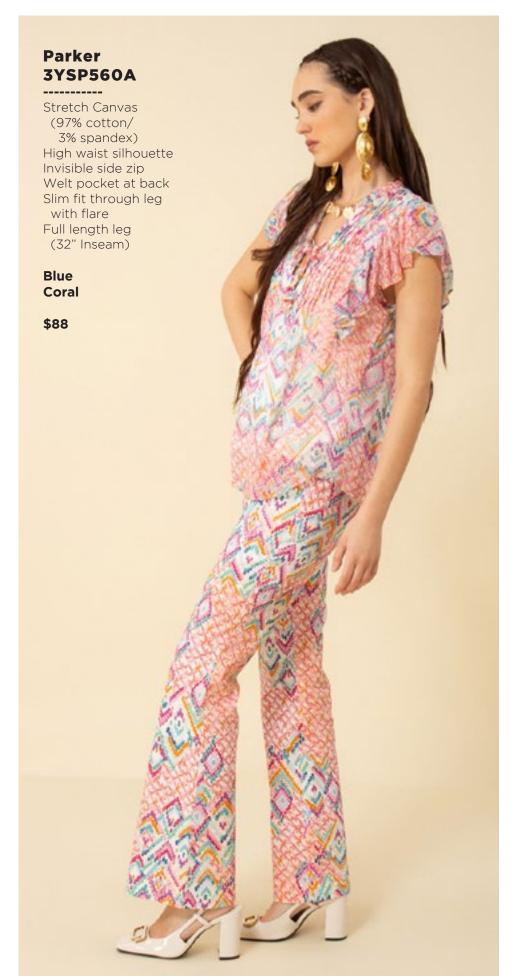

## Serenity 3YDT626A

-----

Washed twill
(55% viscose/
45% rayon)
Long flared sleeve
Borders at sides
with high slit
Maxi length
(57.5" HPS)

Beige Pink Teal

\$128









## Nevaeh 3YDT820A

Swim
(87% nylon/
13% spandex)
Fully lined
Ruffle at front &
back neck

Pink Teal

\$78



## Nevaeh 3YDT820A

Swim
(87% nylon/
13% spandex)
Fully lined
Ruffle at front &
back neck

Pink Teal

\$78







































## **Emery 3YKN632M**

Embroidered crinkle gauze (100% rayon)
Challis lining at body (100% viscose)
Easy fit, slim through rib cage
Tiered, swingy fit at skirt 3/4 full sleeve with cuff
Maxi length (58" HPS)

Black Blue Ivory Fuchsia

\$178





































Blue Pink

\$138































































This book is a presentation of a selection of Hale Bob product and is correct at time of publication.

To view the entire collection of products including updates and additions. You can view product line sheets at halebob.com by logging into the "Merchant" section of our website.

Prices and products posted in this book are current at time of publication but are subject to change.

Sales Director

East Coast South East

Puerto Rico

Canada Majors Sales Executive

Mexico Central America South America Sales Executive

Midwest

Cathy Cooley

310-963-2463 cathy@halebob.com

Isabela Peralta 323-394-1739

isabela@halebob.com

Tracy Holden

214-454-1176 tracy@halebob.com

## For Marketing & Press Inquiries:

Marianna Gunther marianna@halebob.com

## HALE BOB

LOS ANGELES