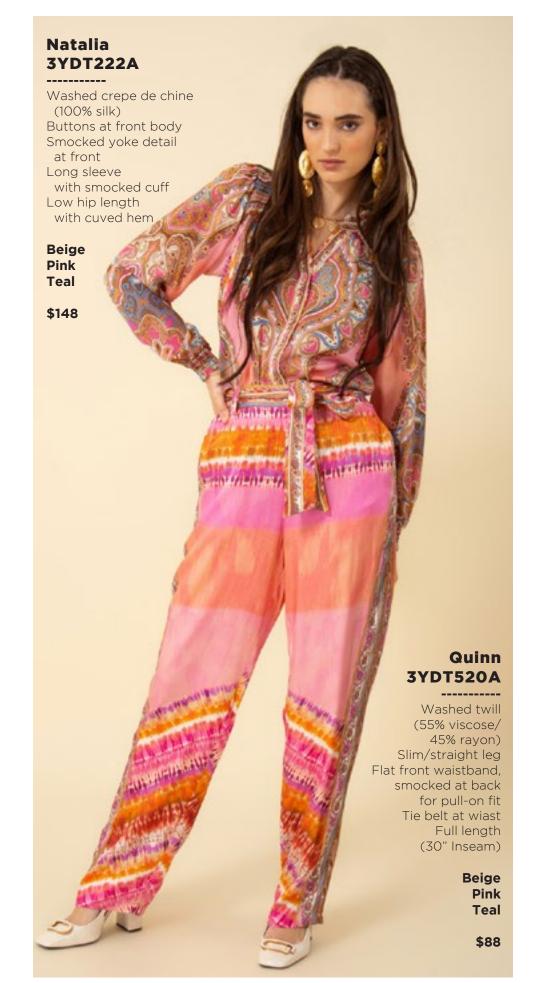

## Blake ODEN510A Made in the USA Cotton stretch denim High waisted fit (12 3/8" rise including waistband) Wide leg with flare Stitched pin tuck Side pockets at front Patch pockets at back Shipped with 33" inseam Deep hem to adjust length Black Light blue wash Dark blue wash White \$118

























































## Serenity 3YDT626A

-----

Washed twill
(55% viscose/
45% rayon)
Long flared sleeve
Borders at sides
with high slit
Maxi length
(57.5" HPS)

Beige Pink Teal

\$128









## Nevaeh 3YDT820A

Swim
(87% nylon/
13% spandex)
Fully lined
Ruffle at front &
back neck

Pink Teal

\$78



## Nevaeh 3YDT820A

Swim
(87% nylon/
13% spandex)
Fully lined
Ruffle at front &
back neck

Pink Teal

\$78







































## **Emery 3YKN632M**

Embroidered crinkle gauze (100% rayon)
Challis lining at body (100% viscose)
Easy fit, slim through rib cage
Tiered, swingy fit at skirt 3/4 full sleeve with cuff
Maxi length (58" HPS)

Black Blue Ivory Fuchsia

\$178





































Blue Pink

\$138