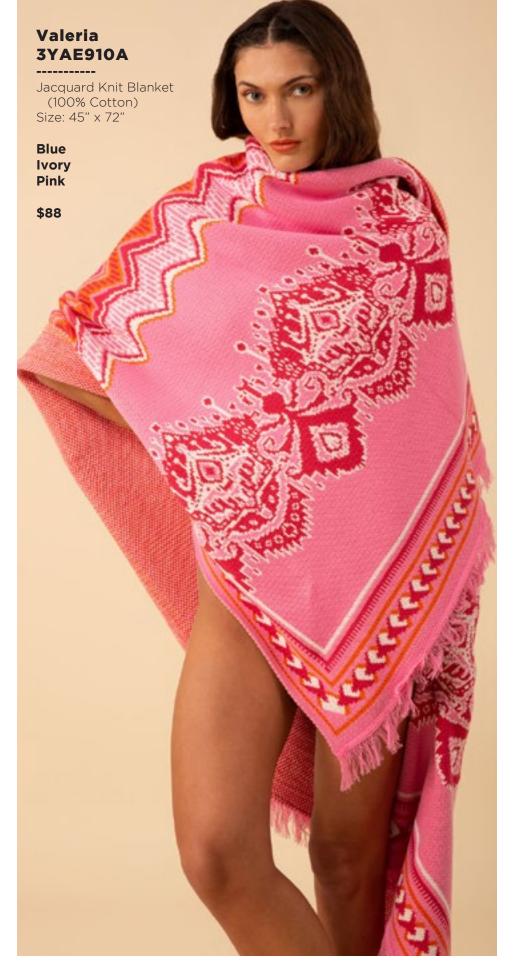

## Blake ODEN510A Made in the USA Cotton stretch denim High waisted fit (12 3/8" rise including waistband) Wide leg with flare Stitched pin tuck Side pockets at front Patch pockets at back Shipped with 33" inseam Deep hem to adjust length Black Light blue wash Dark blue wash White \$118

























































## Serenity 3YDT626A

-----

Washed twill
(55% viscose/
45% rayon)
Long flared sleeve
Borders at sides
with high slit
Maxi length
(57.5" HPS)

Beige Pink Teal

\$128









## Nevaeh 3YDT820A

Swim
(87% nylon/
13% spandex)
Fully lined
Ruffle at front &
back neck

Pink Teal

\$78



## Nevaeh 3YDT820A

Swim
(87% nylon/
13% spandex)
Fully lined
Ruffle at front &
back neck

Pink Teal

\$78







































## **Emery 3YKN632