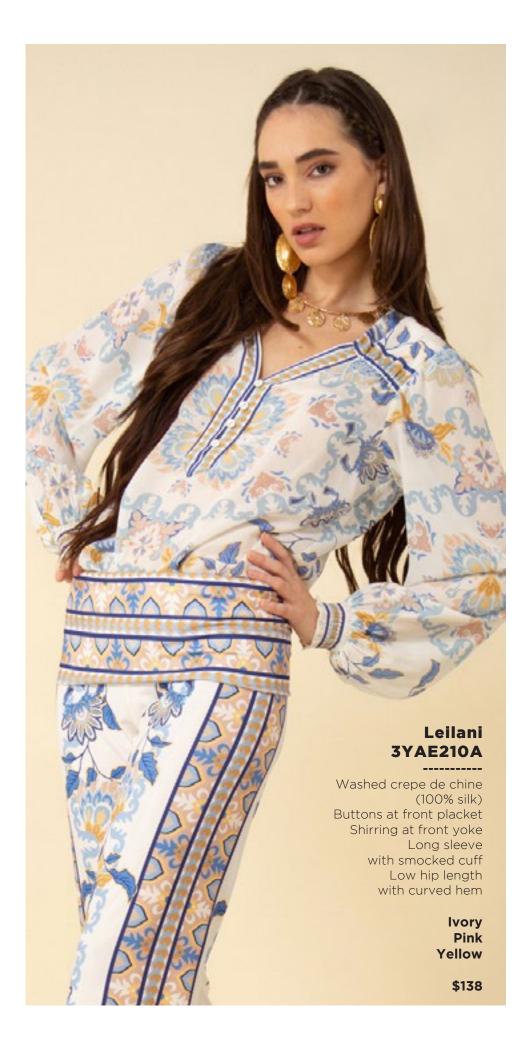

## Blake ODEN510A Made in the USA Cotton stretch denim High waisted fit (12 3/8" rise including waistband) Wide leg with flare Stitched pin tuck Side pockets at front Patch pockets at back Shipped with 33" inseam Deep hem to adjust length Black Light blue wash Dark blue wash White \$118

























































## Serenity 3YDT626A

-----

Washed twill
(55% viscose/
45% rayon)
Long flared sleeve
Borders at sides
with high slit
Maxi length
(57.5" HPS)

Beige Pink Teal

\$128









## Nevaeh 3YDT820A

Swim
(87% nylon/
13% spandex)
Fully lined
Ruffle at front &
back neck

Pink Teal

\$78



## Nevaeh 3YDT820A

Swim
(87% nylon/
13% spandex)
Fully lined
Ruffle at front &
back neck

Pink Teal

\$78