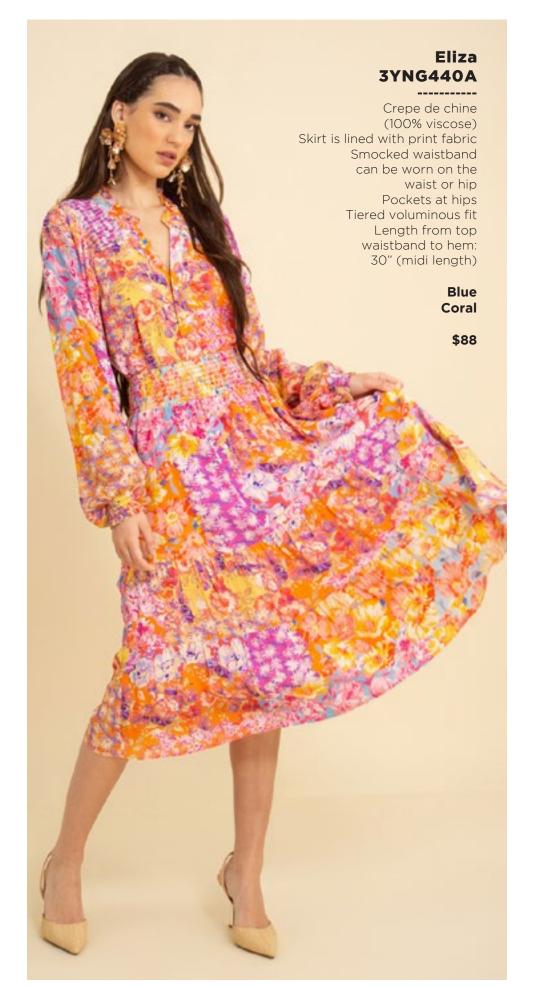

## **Emery 3YKN632M**

Embroidered crinkle gauze (100% rayon)
Challis lining at body (100% viscose)
Easy fit, slim through rib cage
Tiered, swingy fit at skirt 3/4 full sleeve with cuff
Maxi length (58" HPS)