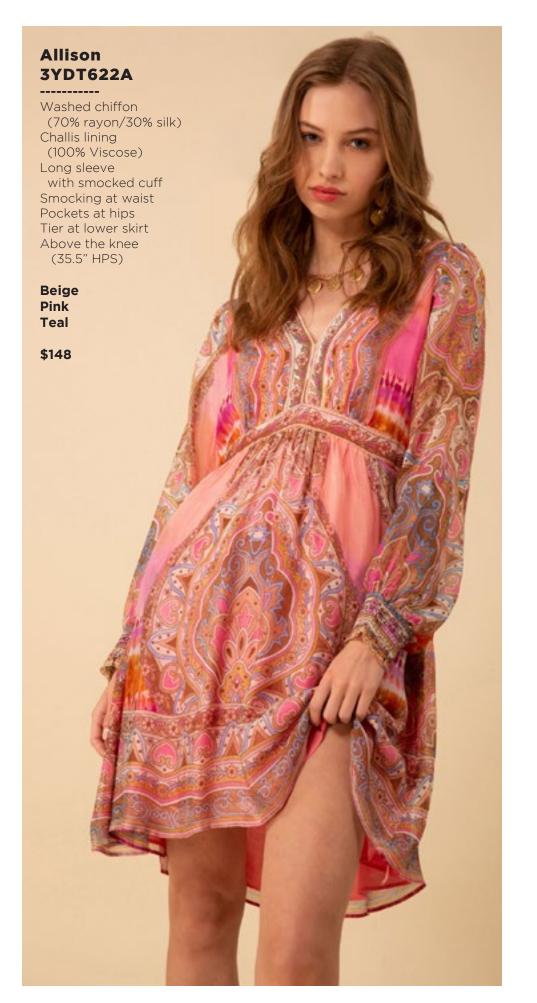

## Blake ODEN510A Made in the USA Cotton stretch denim High waisted fit (12 3/8" rise including waistband) Wide leg with flare Stitched pin tuck Side pockets at front Patch pockets at back Shipped with 33" inseam Deep hem to adjust length Black Light blue wash Dark blue wash White \$118

























































## Serenity 3YDT626A

-----

Washed twill
(55% viscose/
45% rayon)
Long flared sleeve
Borders at sides
with high slit
Maxi length
(57.5" HPS)

Beige Pink Teal

\$128









## Nevaeh 3YDT820A

Swim
(87% nylon/
13% spandex)
Fully lined
Ruffle at front &
back neck

Pink Teal

\$78



## Nevaeh 3YDT820A

Swim
(87% nylon/
13% spandex)
Fully lined
Ruffle at front &
back neck

Pink Teal

\$78







































## **Emery 3YKN632M**

Embroidered crinkle gauze (100% rayon)
Challis lining at body (100% viscose)
Easy fit, slim through rib cage
Tiered, swingy fit at skirt 3/4 full sleeve with cuff
Maxi length (58" HPS)

Black Blue Ivory Fuchsia

\$178





































Blue Pink

\$138