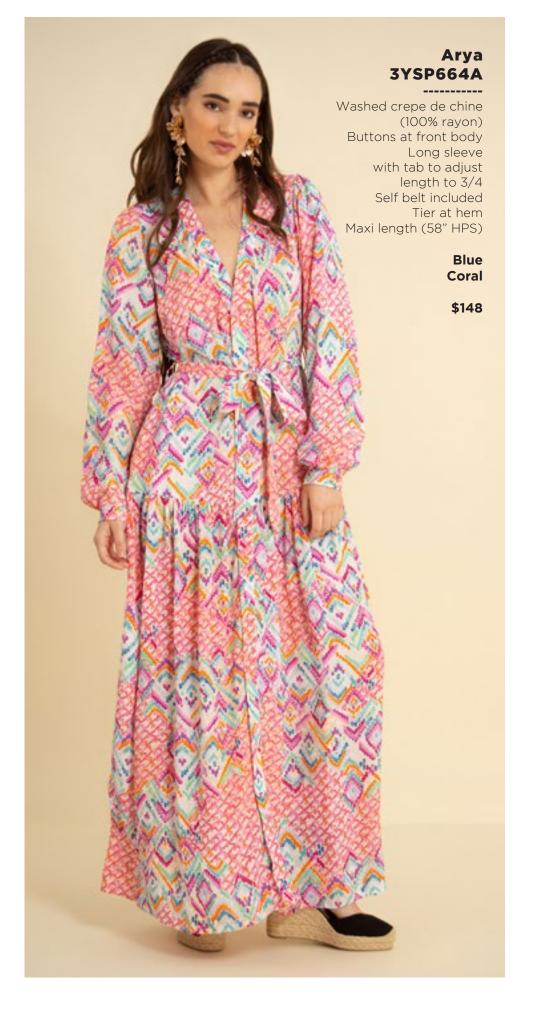

## **Emery 3YKN632M**

Embroidered crinkle gauze (100% rayon)
Challis lining at body (100% viscose)
Easy fit, slim through rib cage
Tiered, swingy fit at skirt 3/4 full sleeve with cuff
Maxi length (58" HPS)

Black Blue Ivory Fuchsia

\$178

Blue Pink

\$138

This book is a presentation of a selection of Hale Bob product and is correct at time of publication.

To view the entire collection of products including updates and additions. You can view product line sheets at halebob.com by logging into the "Merchant" section of our website.