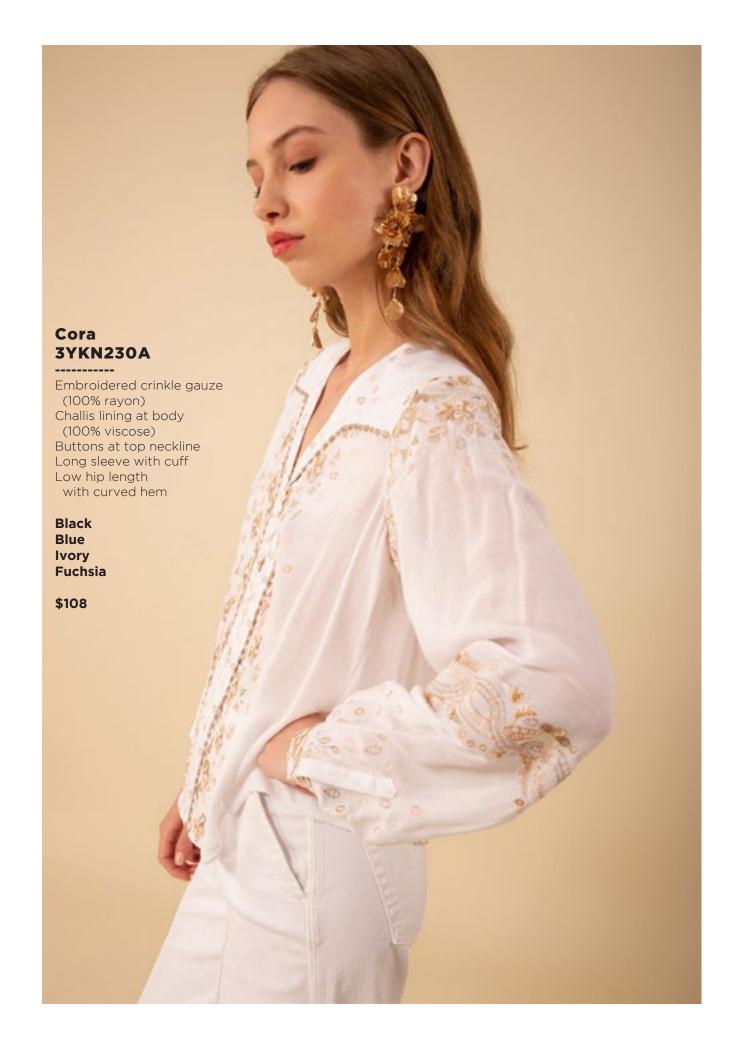

## **Emery 3YKN632M**

Embroidered crinkle gauze (100% rayon)
Challis lining at body (100% viscose)
Easy fit, slim through rib cage
Tiered, swingy fit at skirt 3/4 full sleeve with cuff
Maxi length (58" HPS)

Black Blue Ivory Fuchsia

\$178

Blue Pink

\$138

This book is a presentation of a selection of Hale Bob product and is correct at time of publication.

To view the entire collection of products including updates and additions. You can view product line sheets at halebob.com by logging into the "Merchant" section of our website.