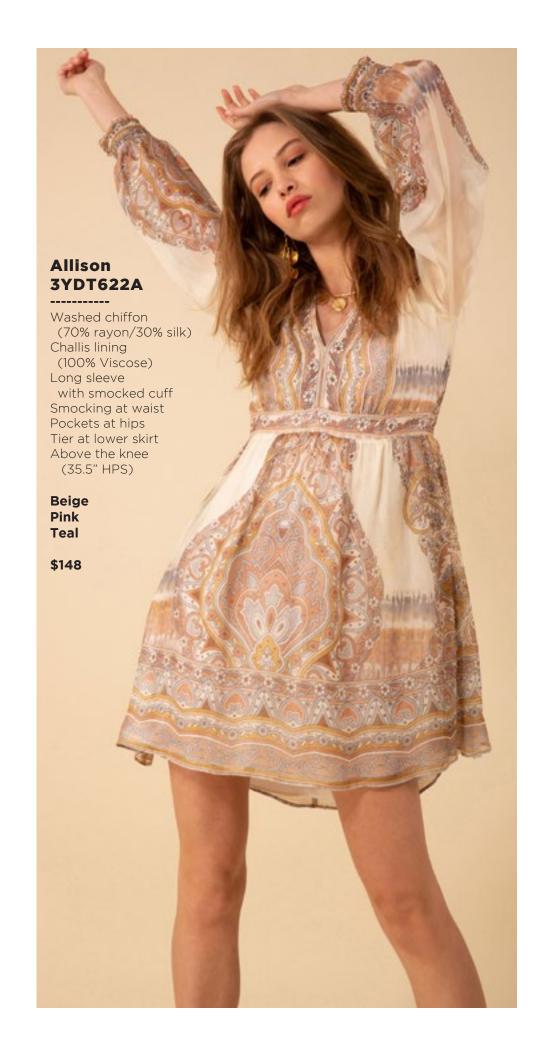

## Blake ODEN510A Made in the USA Cotton stretch denim High waisted fit (12 3/8" rise including waistband) Wide leg with flare Stitched pin tuck Side pockets at front Patch pockets at back Shipped with 33" inseam Deep hem to adjust length Black Light blue wash Dark blue wash White \$118

























































## Serenity 3YDT626A

-----

Washed twill
(55% viscose/
45% rayon)
Long flared sleeve
Borders at sides
with high slit
Maxi length
(57.5" HPS)

Beige Pink Teal

\$128









## Nevaeh 3YDT820A

Swim
(87% nylon/
13% spandex)
Fully lined
Ruffle at front &
back neck

Pink Teal

\$78



## Nevaeh 3YDT820A

Swim
(87% nylon/
13% spandex)
Fully lined
Ruffle at front &
back neck

Pink Teal

\$78







































## **Emery 3YKN632M**

Embroidered crinkle gauze (100% rayon)
Challis lining at body (100% viscose)
Easy fit, slim through rib cage
Tiered, swingy fit at skirt 3/4 full sleeve with cuff
Maxi length (58" HPS)

Black Blue Ivory Fuchsia

\$178





































Blue Pink

\$138