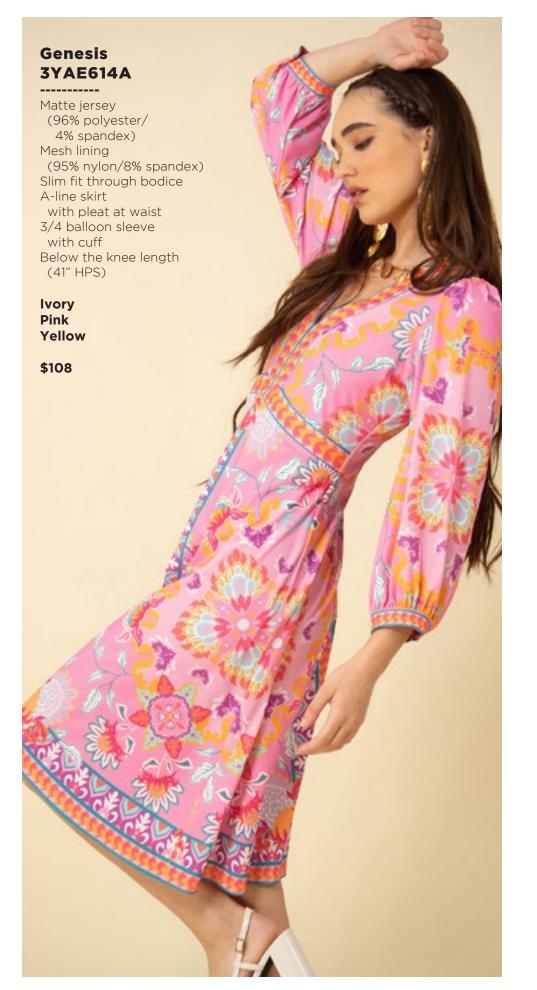

## **Emery 3YKN632M**

Embroidered crinkle gauze (100% rayon)
Challis lining at body (100% viscose)
Easy fit, slim through rib cage
Tiered, swingy fit at skirt 3/4 full sleeve with cuff
Maxi length (58" HPS)

Black Blue Ivory Fuchsia

\$178

Blue Pink

\$138

This book is a presentation of a selection of Hale Bob product and is correct at time of publication.

To view the entire collection of products including updates and additions. You can view product line sheets at halebob.com by logging into the "Merchant" section of our website.