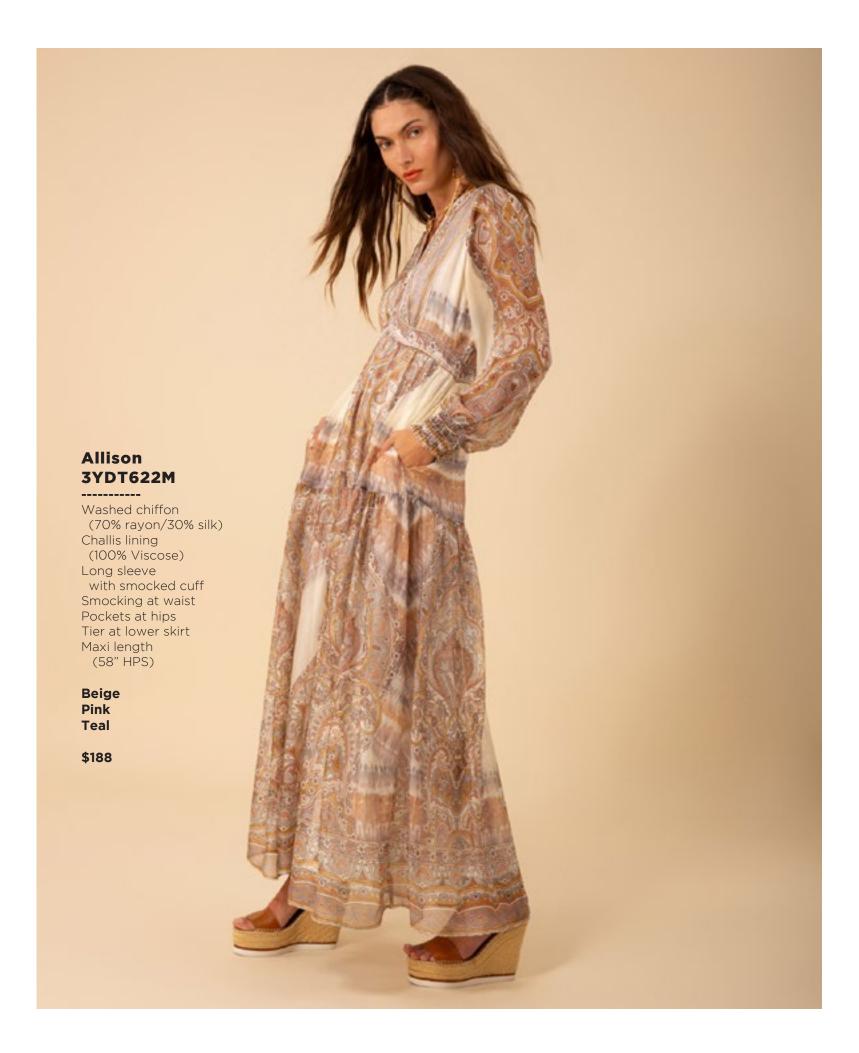

## Blake ODEN510A Made in the USA Cotton stretch denim High waisted fit (12 3/8" rise including waistband) Wide leg with flare Stitched pin tuck Side pockets at front Patch pockets at back Shipped with 33" inseam Deep hem to adjust length Black Light blue wash Dark blue wash White \$118

























































## Serenity 3YDT626A

-----

Washed twill
(55% viscose/
45% rayon)
Long flared sleeve
Borders at sides
with high slit
Maxi length
(57.5" HPS)

Beige Pink Teal

\$128









## Nevaeh 3YDT820A

Swim
(87% nylon/
13% spandex)
Fully lined
Ruffle at front &
back neck

Pink Teal

\$78



## Nevaeh 3YDT820A

Swim
(87% nylon/
13% spandex)
Fully lined
Ruffle at front &
back neck

Pink Teal

\$78







































## **Emery 3YKN632M**

Embroidered crinkle gauze (100% rayon)
Challis lining at body (100% viscose)
Easy fit, slim through rib cage
Tiered, swingy fit at skirt 3/4 full sleeve with cuff
Maxi length (58" HPS)

Black Blue Ivory Fuchsia

\$178





































Blue Pink

\$138