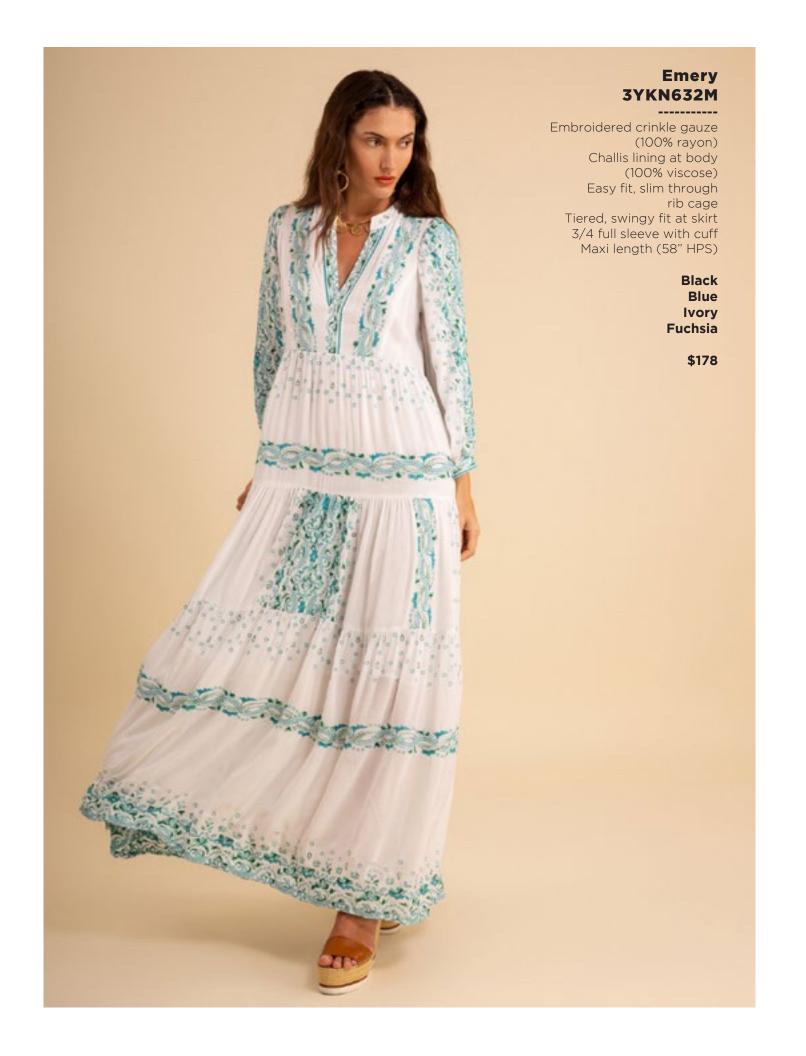

## **Emery 3YKN632M**

Embroidered crinkle gauze (100% rayon)
Challis lining at body (100% viscose)
Easy fit, slim through rib cage
Tiered, swingy fit at skirt 3/4 full sleeve with cuff
Maxi length (58" HPS)

Black Blue Ivory Fuchsia

\$178

Blue Pink

\$138

This book is a presentation of a selection of Hale Bob product and is correct at time of publication.

To view the entire collection of products including updates and additions. You can view product line sheets at halebob.com by logging into the "Merchant" section of our website.