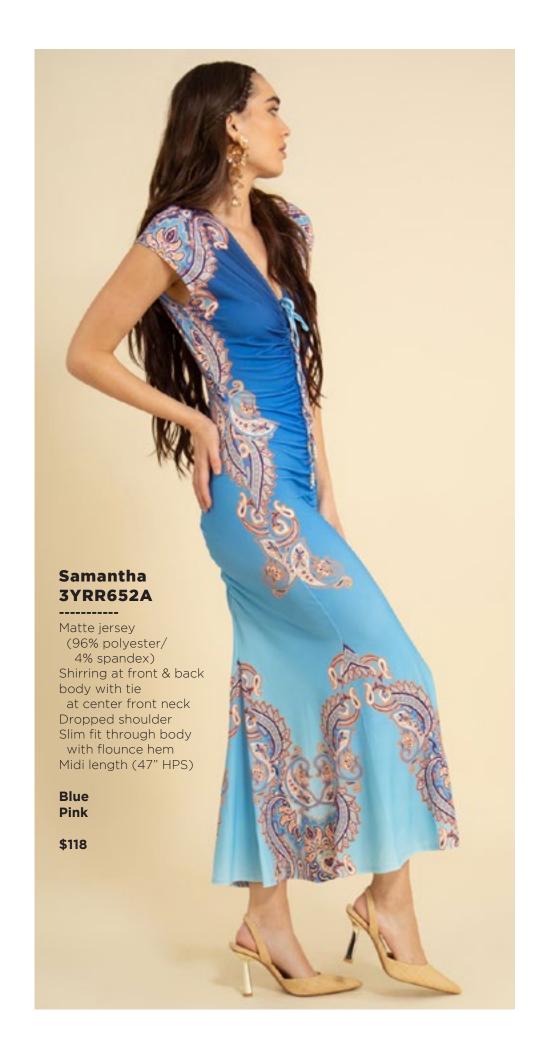

118

























































## Serenity 3YDT626A

-----

Washed twill
(55% viscose/
45% rayon)
Long flared sleeve
Borders at sides
with high slit
Maxi length
(57.5" HPS)

Beige Pink Teal

\$128









## Nevaeh 3YDT820A

Swim
(87% nylon/
13% spandex)
Fully lined
Ruffle at front &
back neck

Pink Teal

\$78



## Nevaeh 3YDT820A

Swim
(87% nylon/
13% spandex)
Fully lined
Ruffle at front &
back neck

Pink Teal

\$78







































## **Emery 3YKN632M**

Embroidered crinkle gauze (100% rayon)
Challis lining at body (100% viscose)
Easy fit, slim through rib cage
Tiered, swingy fit at skirt 3/4 full sleeve with cuff
Maxi length (58" HPS)

Black Blue Ivory Fuchsia

\$178





































Blue Pink

\$138































































This book is a presentation of a selection of Hale Bob product and is correct at time of publication.

To view the entire collection of products including updates and additions. You can view product line sheets at halebob.com by logging into the "Merchant" section of our website.

Prices and products posted in this book are current at time of publication but are subject to change.

Sales Director

East Coast South East

Puerto Rico

Canada Majors Sales Executive

Mexico Central America South America Sales Executive

Midwest

Cathy Cooley

310-963-2463 cathy@halebob.com

Isabela Peralta 323-394-1739

isabela@halebob.com

Tracy Holden

214-454-1176 tracy@halebob.com

## For Marketing & Press Inquiries:

Marianna Gunther marianna@halebob.com