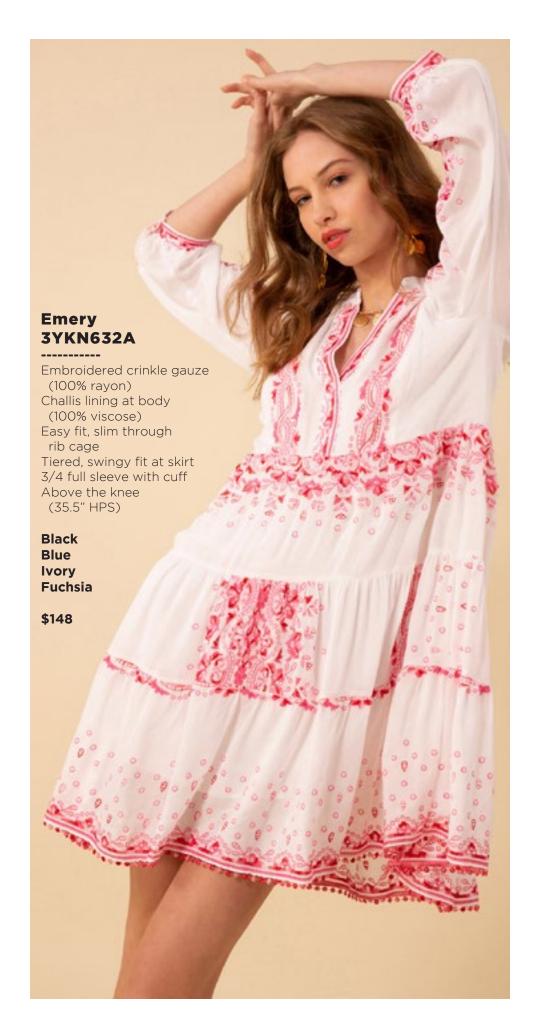

## **Emery 3YKN632M**

Embroidered crinkle gauze (100% rayon)
Challis lining at body (100% viscose)
Easy fit, slim through rib cage
Tiered, swingy fit at skirt 3/4 full sleeve with cuff
Maxi length (58" HPS)

Black Blue Ivory Fuchsia

\$178

Blue Pink

\$138

This book is a presentation of a selection of Hale Bob product and is correct at time of publication.

To view the entire collection of products including updates and additions. You can view product line sheets at halebob.com by logging into the "Merchant" section of our website.