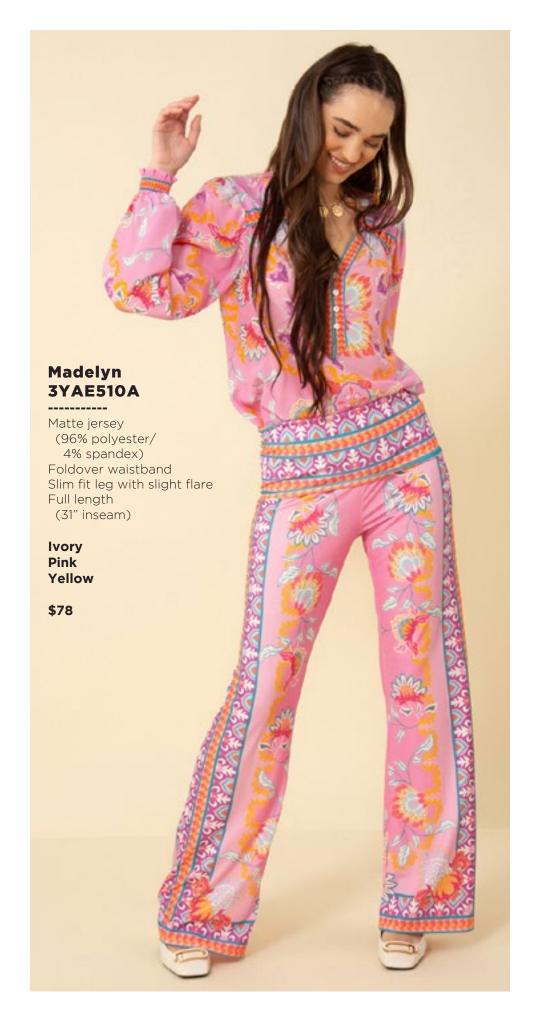

## Blake ODEN510A Made in the USA Cotton stretch denim High waisted fit (12 3/8" rise including waistband) Wide leg with flare Stitched pin tuck Side pockets at front Patch pockets at back Shipped with 33" inseam Deep hem to adjust length Black Light blue wash Dark blue wash White \$118

























































## Serenity 3YDT626A

-----

Washed twill
(55% viscose/
45% rayon)
Long flared sleeve
Borders at sides
with high slit
Maxi length
(57.5" HPS)

Beige Pink Teal

\$128









## Nevaeh 3YDT820A

Swim
(87% nylon/
13% spandex)
Fully lined
Ruffle at front &
back neck

Pink Teal

\$78



## Nevaeh 3YDT820A

Swim
(87% nylon/
13% spandex)
Fully lined
Ruffle at front &
back neck

Pink Teal

\$78