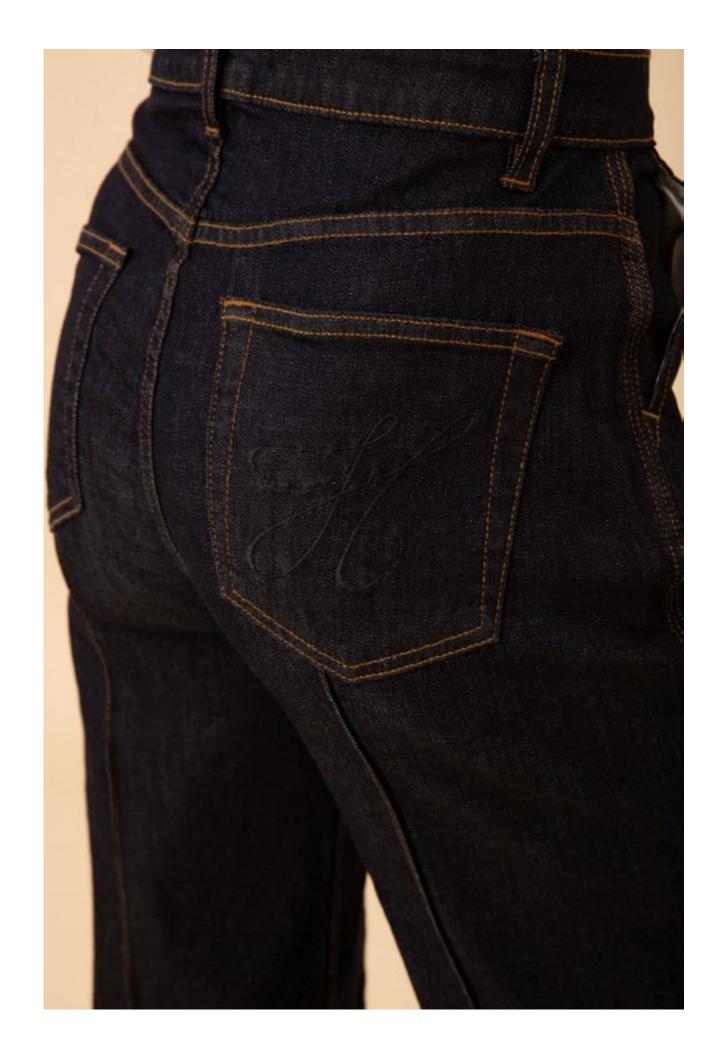

## Blake ODEN510A Made in the USA Cotton stretch denim High waisted fit (12 3/8" rise including waistband) Wide leg with flare Stitched pin tuck Side pockets at front Patch pockets at back Shipped with 33" inseam Deep hem to adjust length Black Light blue wash Dark blue wash White \$118