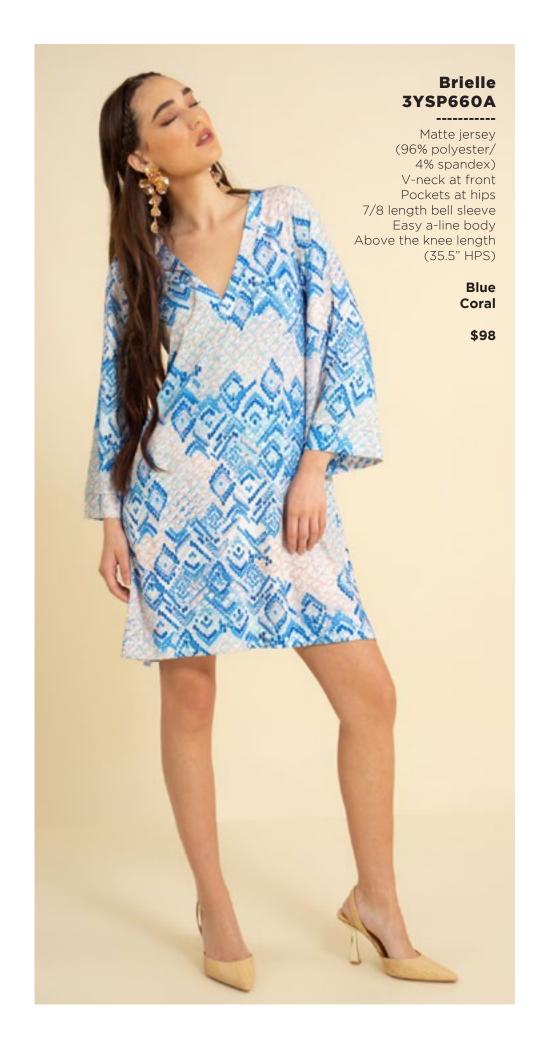

## Nevaeh 3YDT820A

Swim
(87% nylon/
13% spandex)
Fully lined
Ruffle at front &
back neck

Pink Teal

\$78