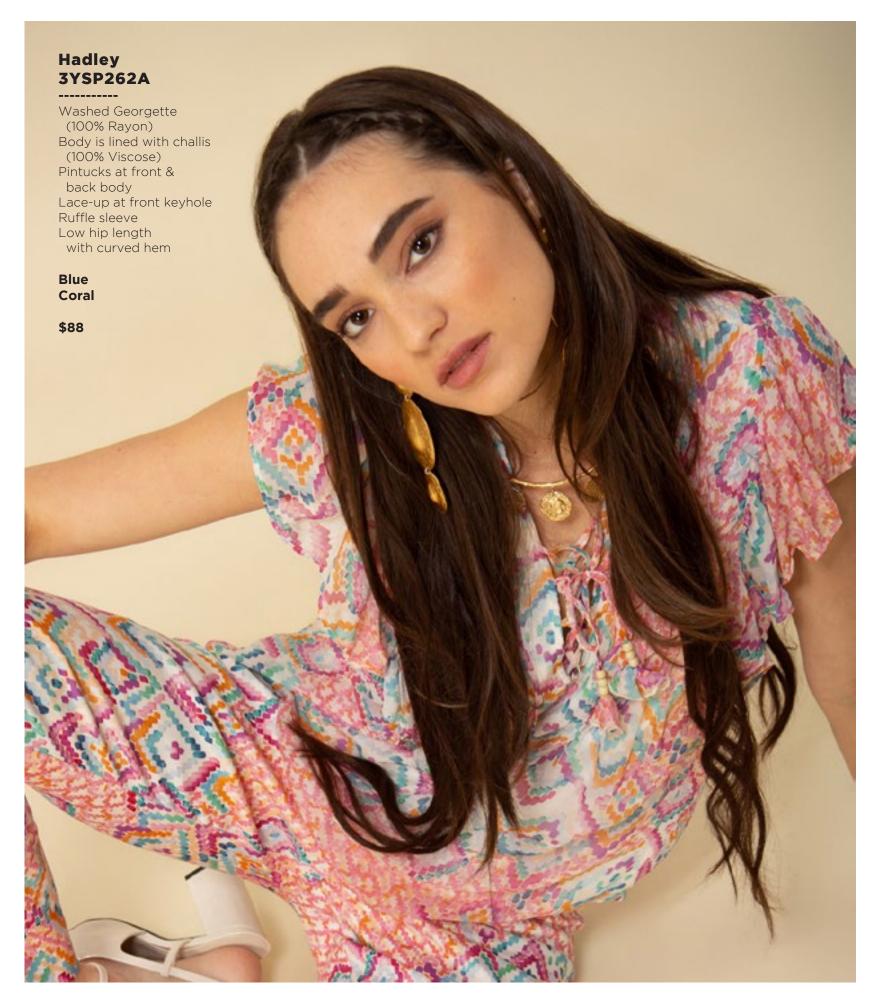

## Serenity 3YDT626A

-----

Washed twill
(55% viscose/
45% rayon)
Long flared sleeve
Borders at sides
with high slit
Maxi length
(57.5" HPS)

Beige Pink Teal

\$128









## Nevaeh 3YDT820A

Swim
(87% nylon/
13% spandex)
Fully lined
Ruffle at front &
back neck

Pink Teal

\$78



## Nevaeh 3YDT820A

Swim
(87% nylon/
13% spandex)
Fully lined
Ruffle at front &
back neck

Pink Teal

\$78







































## **Emery 3YKN632M**

Embroidered crinkle gauze (100% rayon)
Challis lining at body (100% viscose)
Easy fit, slim through rib cage
Tiered, swingy fit at skirt 3/4 full sleeve with cuff
Maxi length (58" HPS)

Black Blue Ivory Fuchsia

\$178





































Blue Pink

\$138































































This book is a presentation of a selection of Hale Bob product and is correct at time of publication.

To view the entire collection of products including updates and additions. You can view product line sheets at halebob.com by logging into the "Merchant" section of our website.

Prices and products posted in this book are current at time of publication but are subject to change.

Sales Director

East Coast South East

Puerto Rico

Canada Majors Sales Executive

Mexico Central America South America Sales Executive

Midwest

Cathy Cooley

310-963-2463 cathy@halebob.com

Isabela Peralta 323-394-1739

isabela@halebob.com

Tracy Holden

214-454-1176 tracy@halebob.com

## For Marketing & Press Inquiries:

Marianna Gunther marianna@halebob.com

## HALE BOB

LOS ANGELES