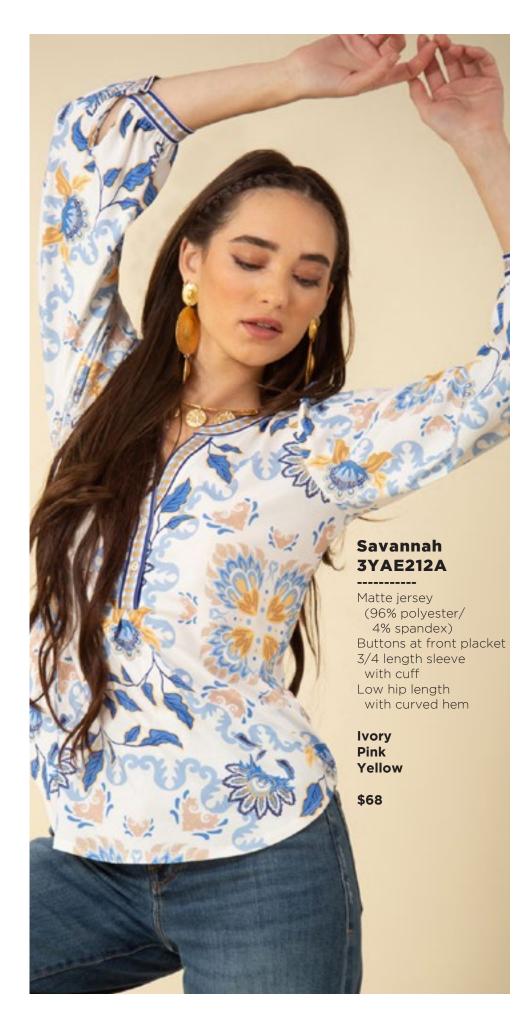

## Blake ODEN510A Made in the USA Cotton stretch denim High waisted fit (12 3/8" rise including waistband) Wide leg with flare Stitched pin tuck Side pockets at front Patch pockets at back Shipped with 33" inseam Deep hem to adjust length Black Light blue wash Dark blue wash White \$118

























































## Serenity 3YDT626A

-----

Washed twill
(55% viscose/
45% rayon)
Long flared sleeve
Borders at sides
with high slit
Maxi length
(57.5" HPS)

Beige Pink Teal

\$128









## Nevaeh 3YDT820A

Swim
(87% nylon/
13% spandex)
Fully lined
Ruffle at front &
back neck

Pink Teal

\$78



## Nevaeh 3YDT820A

Swim
(87% nylon/
13% spandex)
Fully lined
Ruffle at front &
back neck

Pink Teal

\$78