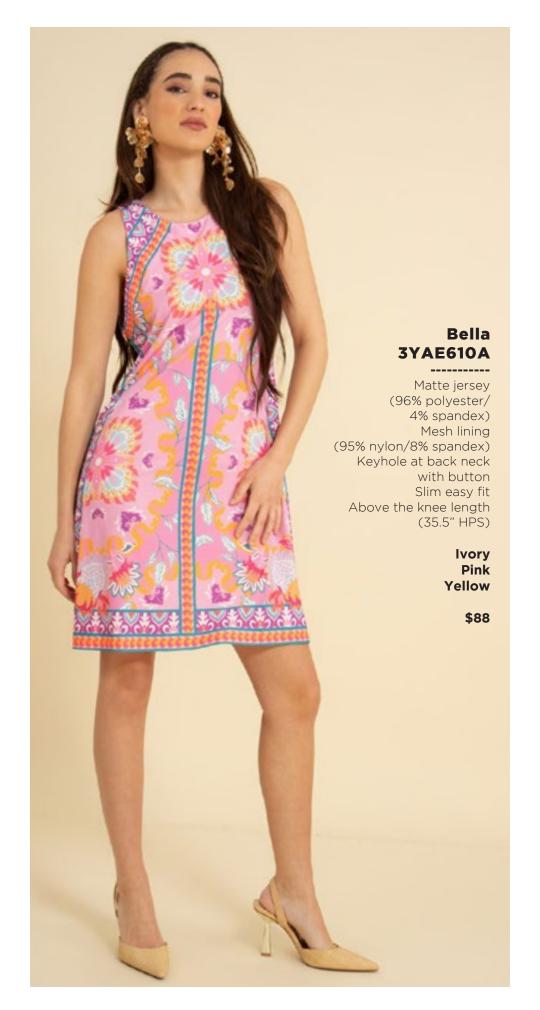

## Blake ODEN510A Made in the USA Cotton stretch denim High waisted fit (12 3/8" rise including waistband) Wide leg with flare Stitched pin tuck Side pockets at front Patch pockets at back Shipped with 33" inseam Deep hem to adjust length Black Light blue wash Dark blue wash White \$118

























































## Serenity 3YDT626A

-----

Washed twill
(55% viscose/
45% rayon)
Long flared sleeve
Borders at sides
with high slit
Maxi length
(57.5" HPS)

Beige Pink Teal

\$128









## Nevaeh 3YDT820A

Swim
(87% nylon/
13% spandex)
Fully lined
Ruffle at front &
back neck

Pink Teal

\$78



## Nevaeh 3YDT820A

Swim
(87% nylon/
13% spandex)
Fully lined
Ruffle at front &
back neck

Pink Teal

\$78