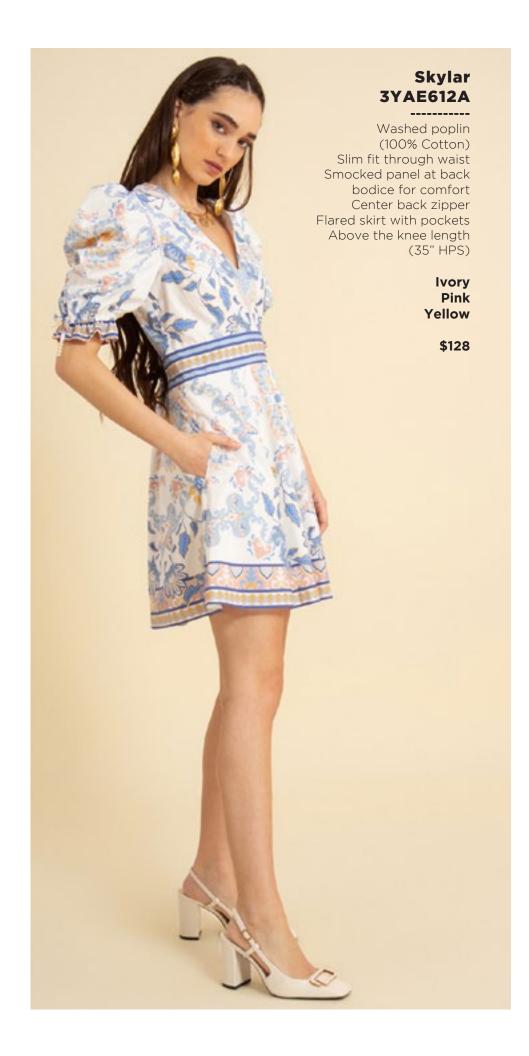

## Blake ODEN510A Made in the USA Cotton stretch denim High waisted fit (12 3/8" rise including waistband) Wide leg with flare Stitched pin tuck Side pockets at front Patch pockets at back Shipped with 33" inseam Deep hem to adjust length Black Light blue wash Dark blue wash White \$118

























































## Serenity 3YDT626A

-----

Washed twill
(55% viscose/
45% rayon)
Long flared sleeve
Borders at sides
with high slit
Maxi length
(57.5" HPS)

Beige Pink Teal

\$128









## Nevaeh 3YDT820A

Swim
(87% nylon/
13% spandex)
Fully lined
Ruffle at front &
back neck

Pink Teal

\$78



## Nevaeh 3YDT820A

Swim
(87% nylon/
13% spandex)
Fully lined
Ruffle at front &
back neck

Pink Teal

\$78