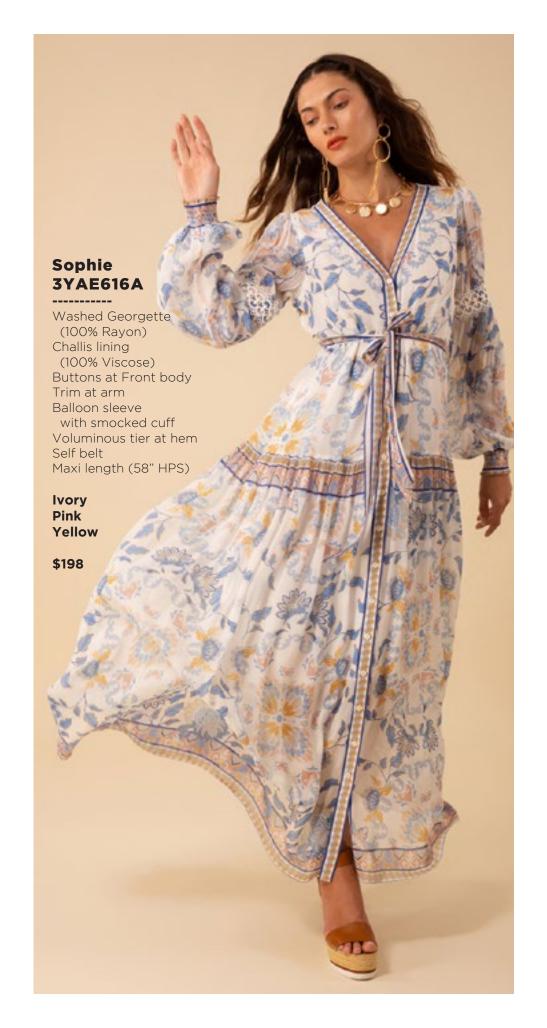

## Serenity 3YDT626A

-----

Washed twill
(55% viscose/
45% rayon)
Long flared sleeve
Borders at sides
with high slit
Maxi length
(57.5" HPS)

Beige Pink Teal

\$128