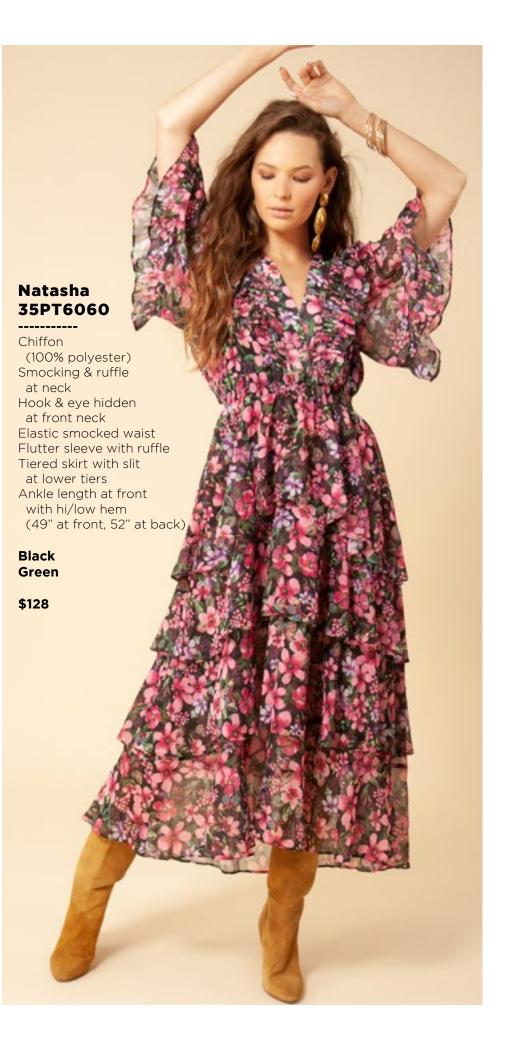

Melanie

Matte jersey

Mesh lining

placket

Black

Navy

\$118

with snap



Matte jersey (96% polyester/ 4% spandex) Mesh lining (92% nylon/8% spandex) Faux leather contrasts Equestrian buckle at neck (not functional) Pleat at front under placket Full length sleeve with snap

Black Navy

\$118





































This book is a presentation of a selection of Hale Bob product and is correct at time of publication.

To view the entire collection of products including updates and additions. You can view product line sheets at halebob.com by logging into the "Merchant" section of our