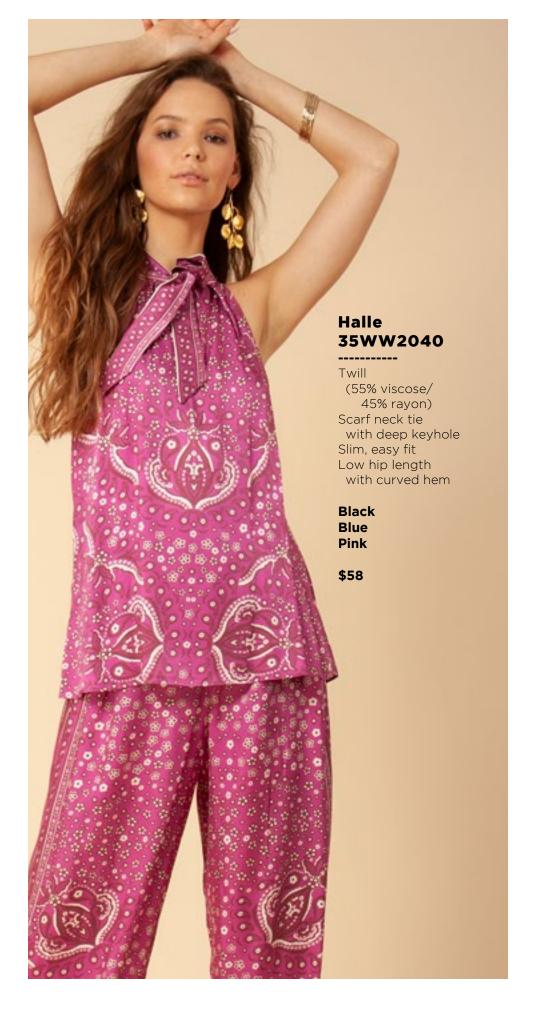

Melanie

Matte jersey

Mesh lining

placket

Black

Navy

\$118

with snap



Matte jersey (96% polyester/ 4% spandex) Mesh lining (92% nylon/8% spandex) Faux leather contrasts Equestrian buckle at neck (not functional) Pleat at front under placket Full length sleeve with snap

Black Navy

\$118





































This book is a presentation of a selection of Hale Bob product and is correct at time of publication.

To view the entire collection of products including updates and additions. You can view product line sheets at halebob.com by logging into the "Merchant" section of our website.

Prices a