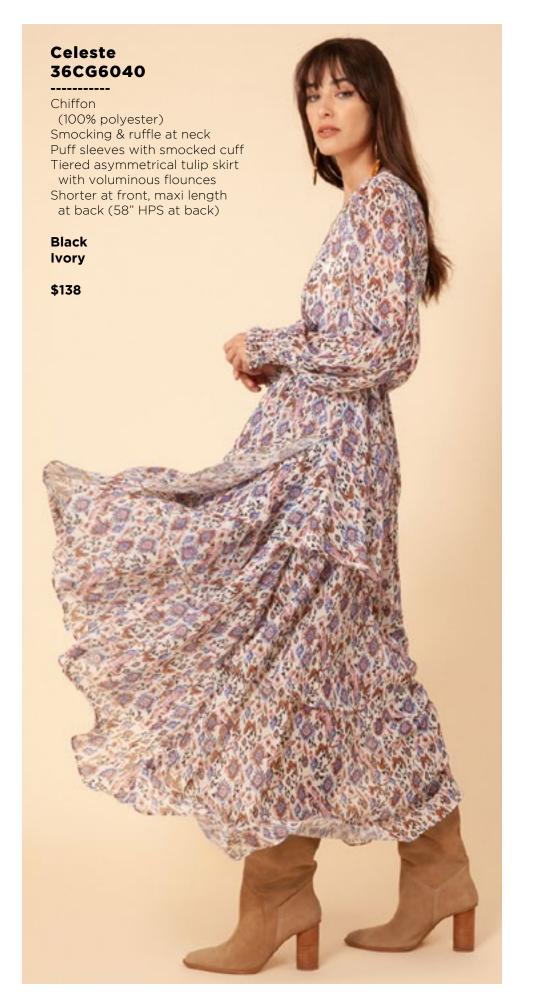

Melanie

Matte jersey

Mesh lining

placket

Black

Navy

\$118

with snap



Matte jersey (96% polyester/ 4% spandex) Mesh lining (92% nylon/8% spandex) Faux leather contrasts Equestrian buckle at neck (not functional) Pleat at front under placket Full length sleeve with snap

Black Navy

\$118





































This book is a presentation of a selection of Hale Bob product and is correct at time of publication.

To view the entire collection of products including updates and additions. You can view product line sheets at halebob.com by logging into the "Merchant" section of our website.

Prices and products posted in this book are current at time of publication but are subject to change.

Sales D