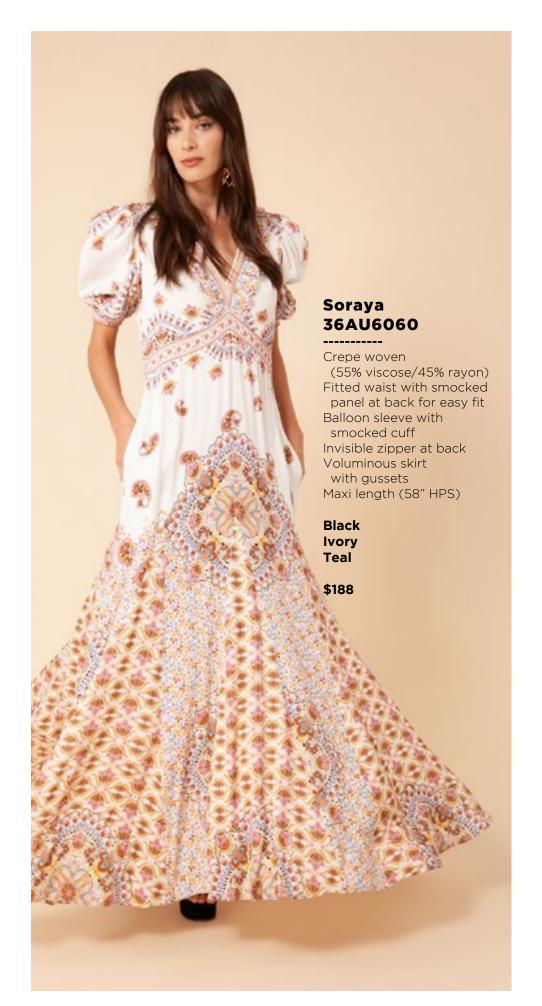

Melanie

Matte jersey

Mesh lining

placket

Black

Navy

\$118

with snap



Matte jersey (96% polyester/ 4% spandex) Mesh lining (92% nylon/8% spandex) Faux leather contrasts Equestrian buckle at neck (not functional) Pleat at front under placket Full length sleeve with snap

Black Navy

\$118





































This book is a presentation of a selection of Hale Bob product and is correct at time of publication.

To view the entire collection of products including updates and additions. You can view product line sheets at halebob.com by logging into the "Merchant" section of our website.

Prices and products posted in this book are current at time of publication but are