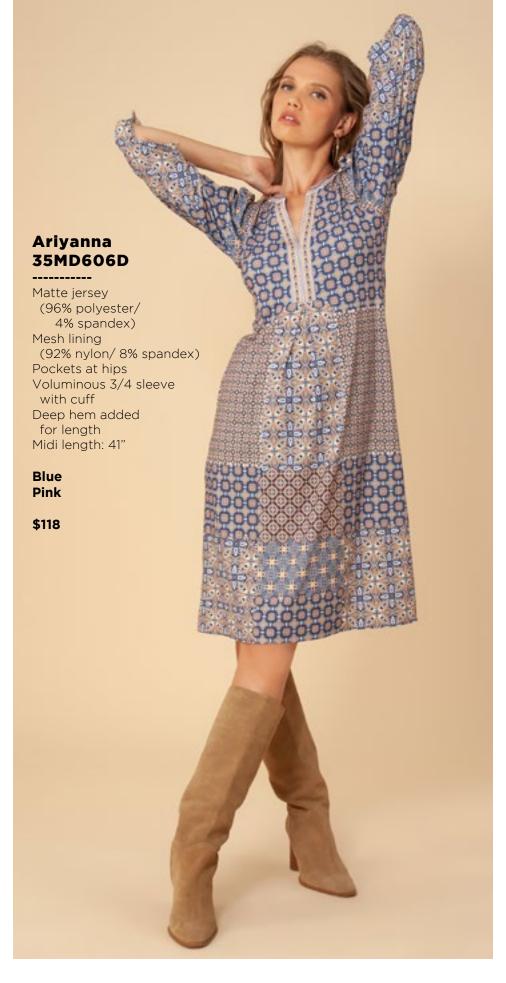

Melanie

Matte jersey

Mesh lining

placket

Black

Navy

\$118

with snap



Matte jersey (96% polyester/ 4% spandex) Mesh lining (92% nylon/8% spandex) Faux leather contrasts Equestrian buckle at neck (not functional) Pleat at front under placket Full length sleeve with snap

Black Navy

\$118





































This book is a presentation of a selection of Hale Bob product and is correct at time of publication.

To view the entire collection of products including updates and additions. You can view product line sheets at halebob.com by logging into th