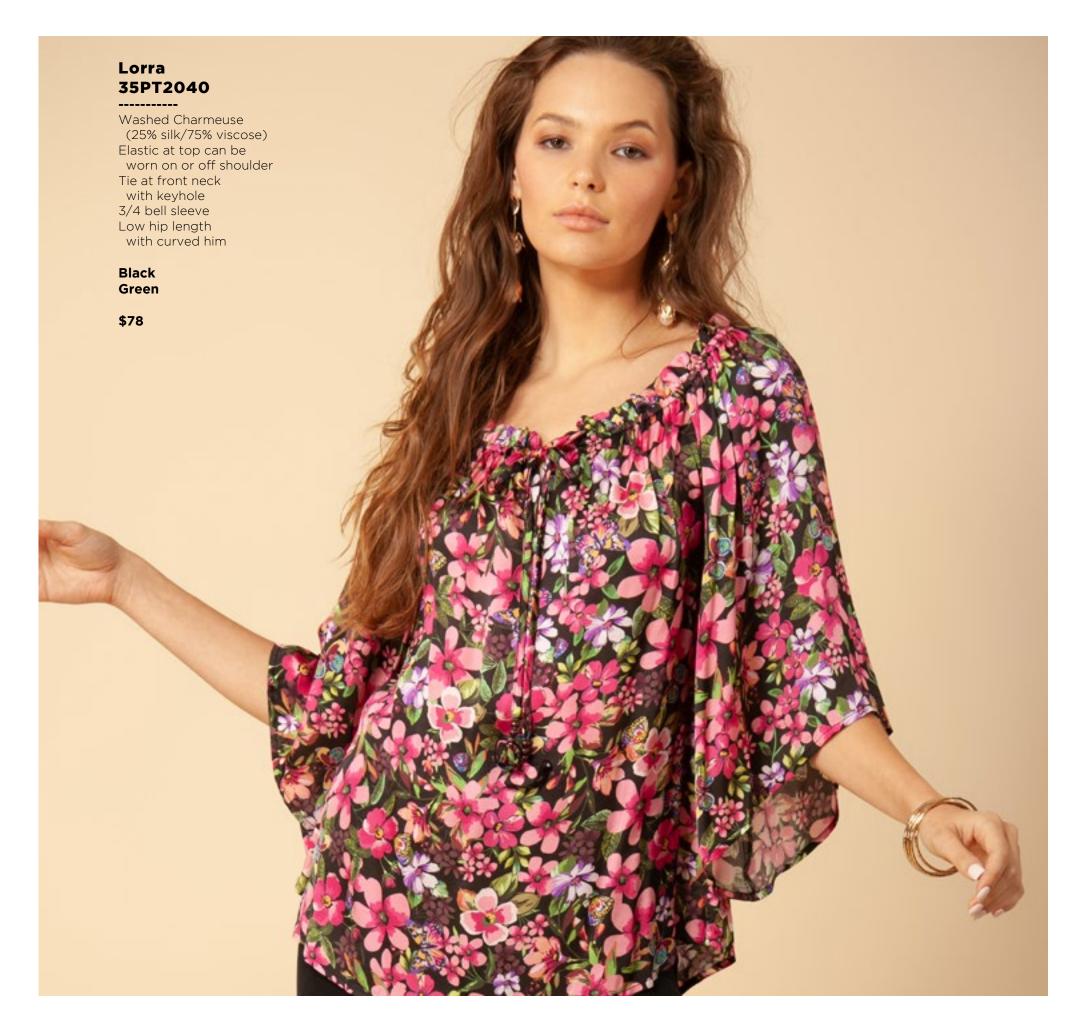

Melanie

Matte jersey

Mesh lining

placket

Black

Navy

\$118

with snap



Matte jersey (96% polyester/ 4% spandex) Mesh lining (92% nylon/8% spandex) Faux leather contrasts Equestrian buckle at neck (not functional) Pleat at front under placket Full length sleeve with snap

Black Navy

\$118





































This book is a presentation of a selection of Hale Bob product and is correct at time of publication.

To view the entire collection of products including updates and additions. You can view product line sheets at halebob.com by logging into the "Merchant"