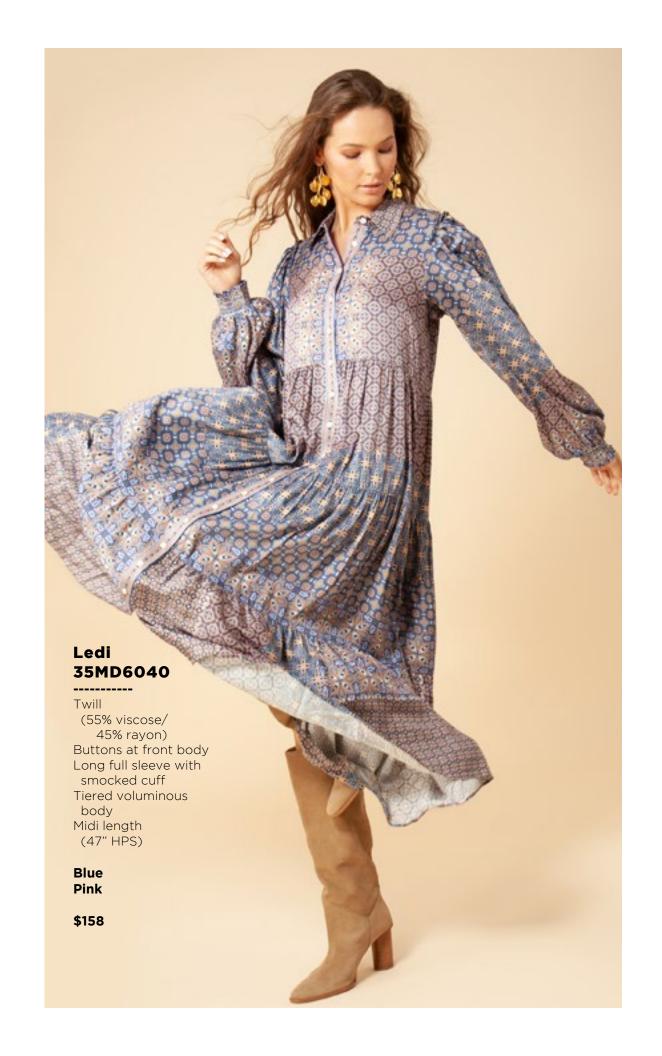

Melanie

Matte jersey

Mesh lining

placket

Black

Navy

\$118

with snap



Matte jersey (96% polyester/ 4% spandex) Mesh lining (92% nylon/8% spandex) Faux leather contrasts Equestrian buckle at neck (not functional) Pleat at front under placket Full length sleeve with snap

Black Navy

\$118





































This book is a presentation of a selection of Hale Bob product and is correct at time of publication.

To view the entire collection of products including updates and additions. You can view product line sheets at halebob.com by logging