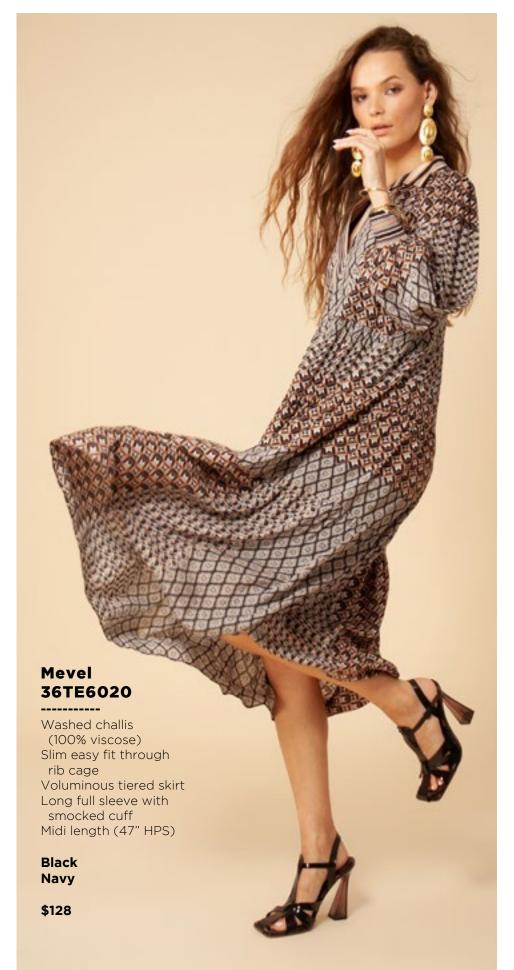

Melanie

Matte jersey

Mesh lining

placket

Black

Navy

\$118

with snap



Matte jersey (96% polyester/ 4% spandex) Mesh lining (92% nylon/8% spandex) Faux leather contrasts Equestrian buckle at neck (not functional) Pleat at front under placket Full length sleeve with snap

Black Navy

\$118





































This book is a presentation of a selection of Hale Bob product and is correct at time of publication.

To view the entire collection of products including updates and additions. You can view product line sheets at halebob.com by logging into the "Merchant" section of our website.

Prices and products posted in this book are current at time of publication but are subject to change.

Sales Director

East Coast South East

Puerto Rico

Canada

Majors

Sales E