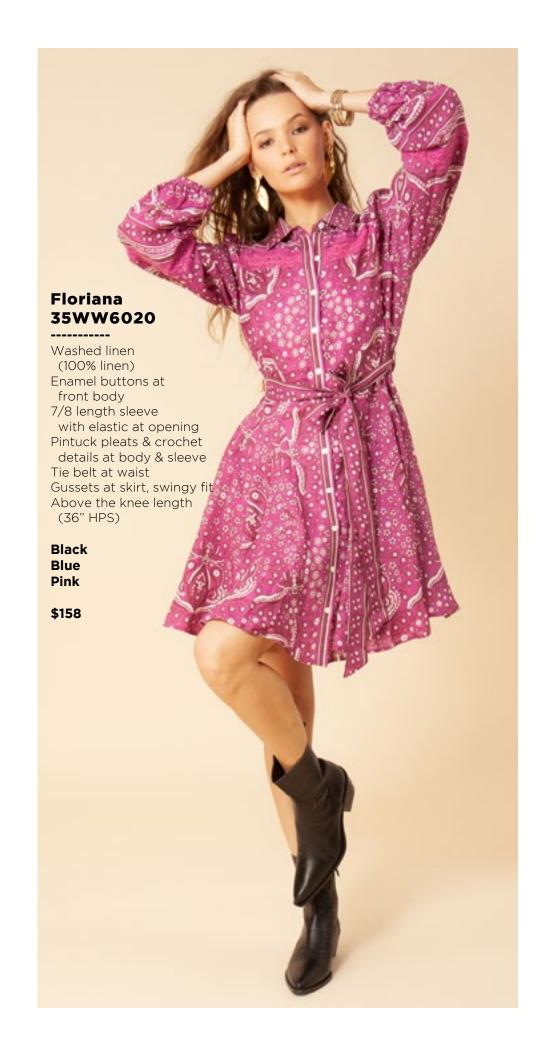

Melanie

Matte jersey

Mesh lining

placket

Black

Navy

\$118

with snap



Matte jersey (96% polyester/ 4% spandex) Mesh lining (92% nylon/8% spandex) Faux leather contrasts Equestrian buckle at neck (not functional) Pleat at front under placket Full length sleeve with snap

Black Navy

\$118





































This book is a presentation of a selection of Hale Bob product and is correct at time of publication.

To view the entire collection of products including updates and additions. You can view product line sheets at halebob.com by logging into the "Merchant" section of our website.

Prices and products posted i