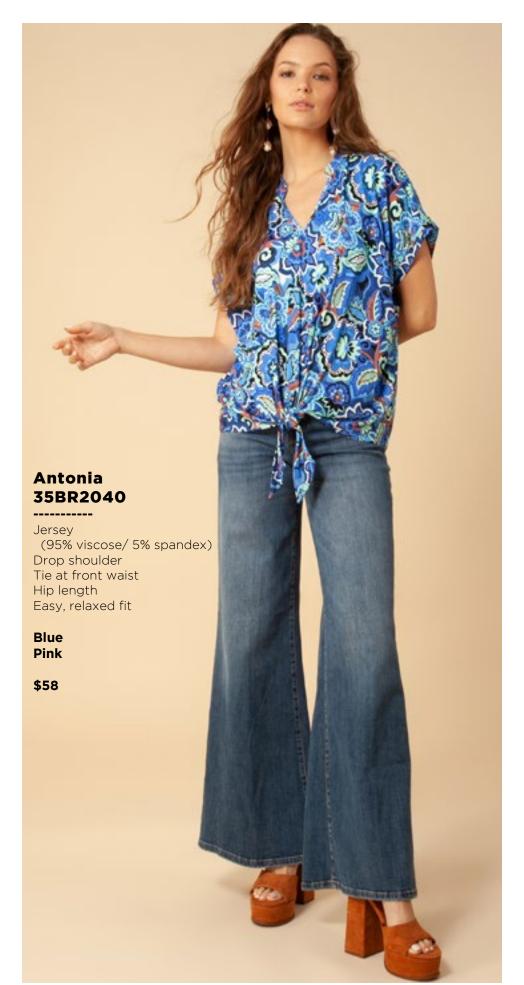

Melanie

Matte jersey

Mesh lining

placket

Black

Navy

\$118

with snap



Matte jersey (96% polyester/ 4% spandex) Mesh lining (92% nylon/8% spandex) Faux leather contrasts Equestrian buckle at neck (not functional) Pleat at front under placket Full length sleeve with snap

Black Navy

\$118





































This book is a presentation of a selection of Hale Bob product and is correct at time of publication.

To view the entire collection of products includi