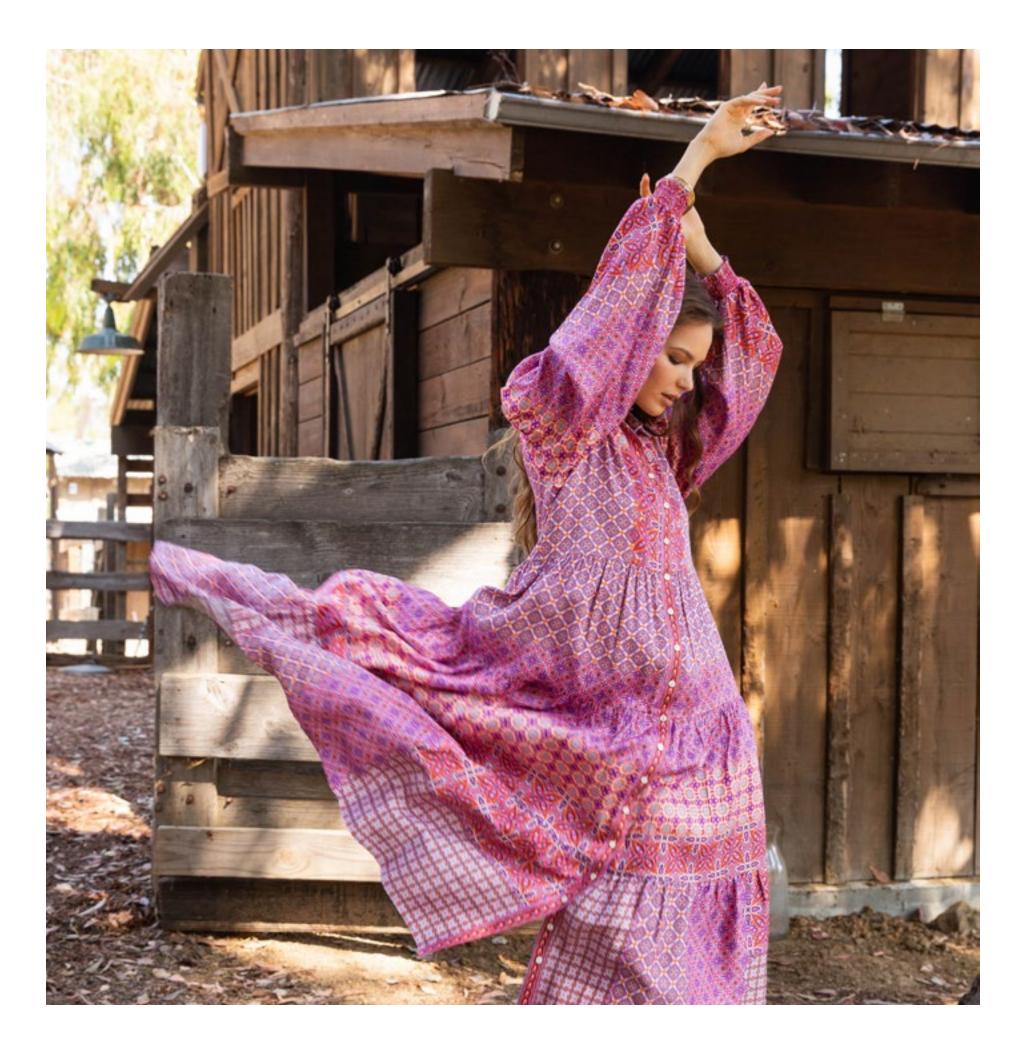

Melanie

Matte jersey

Mesh lining

placket

Black

Navy

\$118

with snap



Matte jersey (96% polyester/ 4% spandex) Mesh lining (92% nylon/8% spandex) Faux leather contrasts Equestrian buckle at neck (not functional) Pleat at front under placket Full length sleeve with snap

Black Navy

\$118





































This book is a presentation of a selection of Hale Bob product and is correct at time of publication.

To view the entire collection of products including updates and additions. You can view product line sheets at halebob.com by logging into the "M