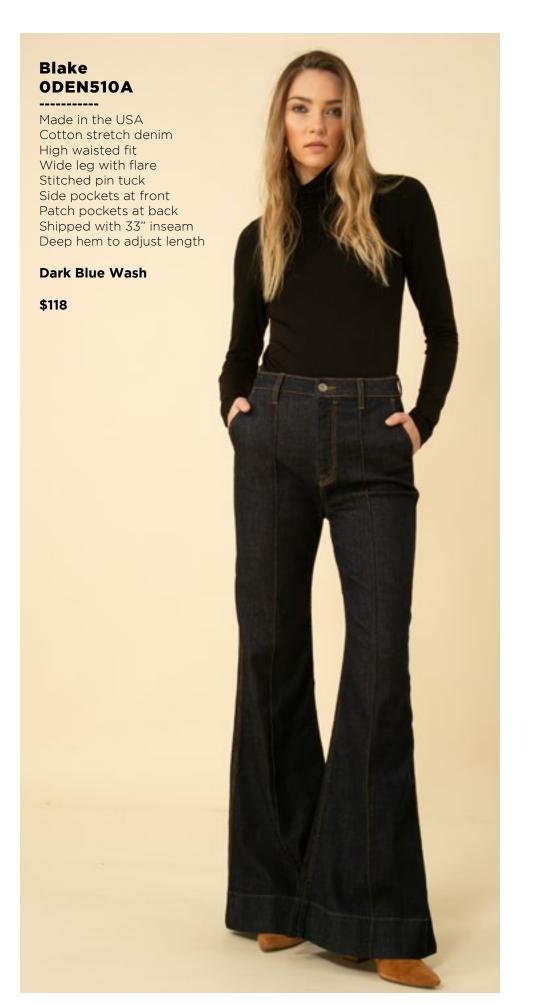

Melanie

Matte jersey

Mesh lining

placket

Black

Navy

\$118

with snap



Matte jersey (96% polyester/ 4% spandex) Mesh lining (92% nylon/8% spandex) Faux leather contrasts Equestrian buckle at neck (not functional) Pleat at front under placket Full length sleeve with snap

Black Navy

\$118





































This book is a presentation of a selection of Hale Bob product and is correct at time of publication.

To view the entire collection of products including updates and additions. You can view product line sheets at halebob.com by logging into the "Merchant" section of our website.

Prices and products posted in this book are current at time of publication but are subject to change.

Sales Director

East Coast South East

Puerto Rico

Canada

Majors

Sales Executive

Sales Executive

West Coast

Mexico

Cathy Cooley

310-963-2463 cathy@halebob.com

Central America South America

Maria Garcia

323-394-1739 mariag@halebob.com

## For Marketing & Press Inquiries:

Marianna Gunther marianna@halebob.com

## HALE BOB

LOS ANGELES