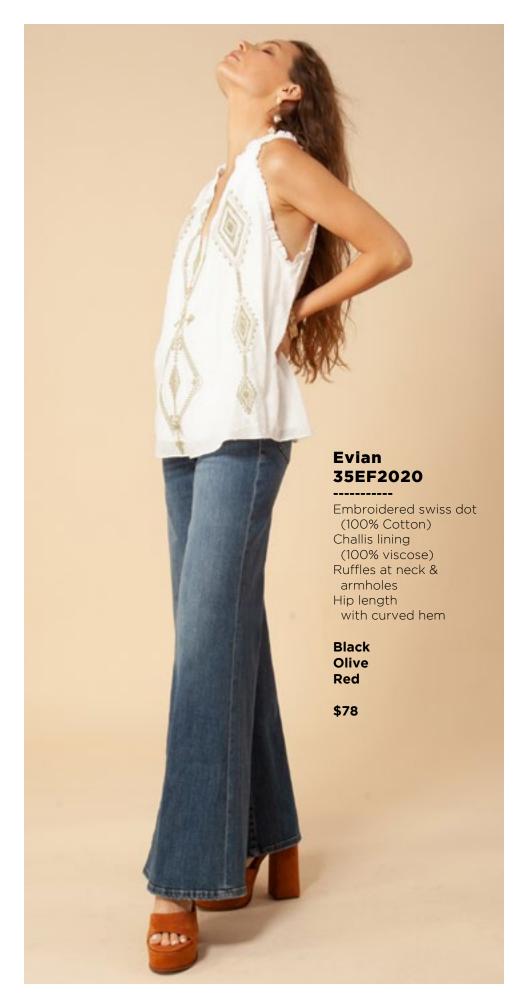

Melanie

Matte jersey

Mesh lining

placket

Black

Navy

\$118

with snap



Matte jersey (96% polyester/ 4% spandex) Mesh lining (92% nylon/8% spandex) Faux leather contrasts Equestrian buckle at neck (not functional) Pleat at front under placket Full length sleeve with snap

Black Navy

\$118





































This book is a presentation of a selection of Hale Bob product and is correct at time of publication.

To view the entire collection of products including updates and additions. You ca