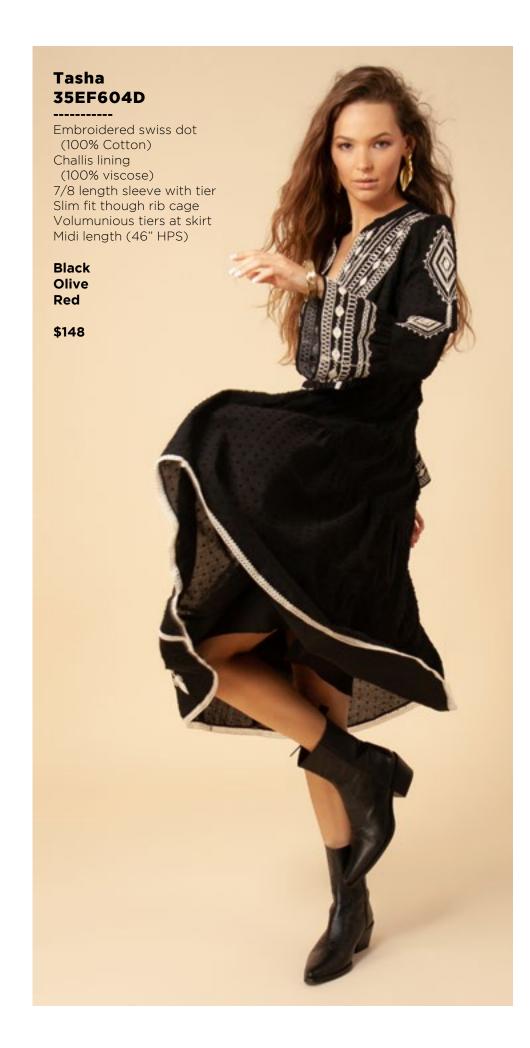

Melanie

Matte jersey

Mesh lining

placket

Black

Navy

\$118

with snap



Matte jersey (96% polyester/ 4% spandex) Mesh lining (92% nylon/8% spandex) Faux leather contrasts Equestrian buckle at neck (not functional) Pleat at front under placket Full length sleeve with snap

Black Navy

\$118





































This book is a presentation of a selection of Hale Bob product and is correct at time of publication.

To view the entire collection of products including updates and additions. You can view product line sh