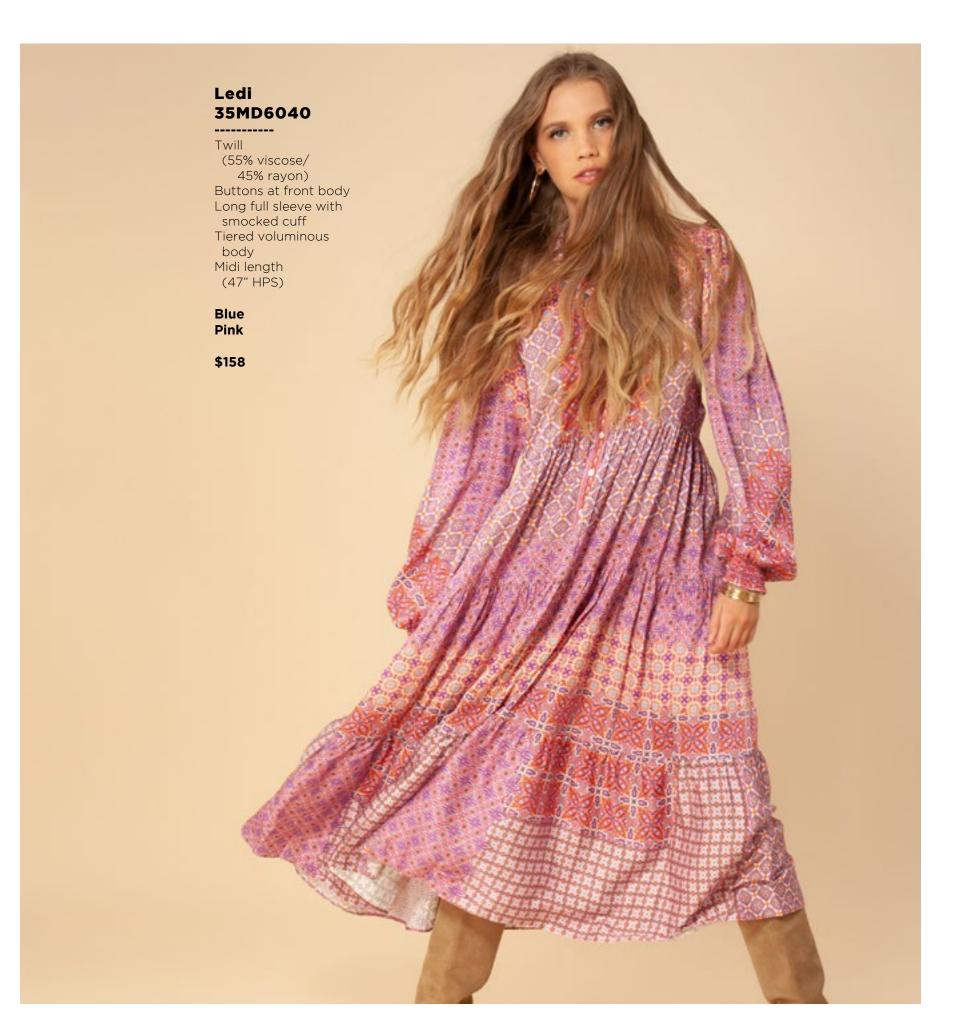

Melanie

Matte jersey

Mesh lining

placket

Black

Navy

\$118

with snap



Matte jersey (96% polyester/ 4% spandex) Mesh lining (92% nylon/8% spandex) Faux leather contrasts Equestrian buckle at neck (not functional) Pleat at front under placket Full length sleeve with snap

Black Navy

\$118





































This book is a presentation of a selection of Hale Bob product and is correct at time of publication.

To view the entire collection of products including updates and additions. You can view product line sheets at halebob.com by logging i