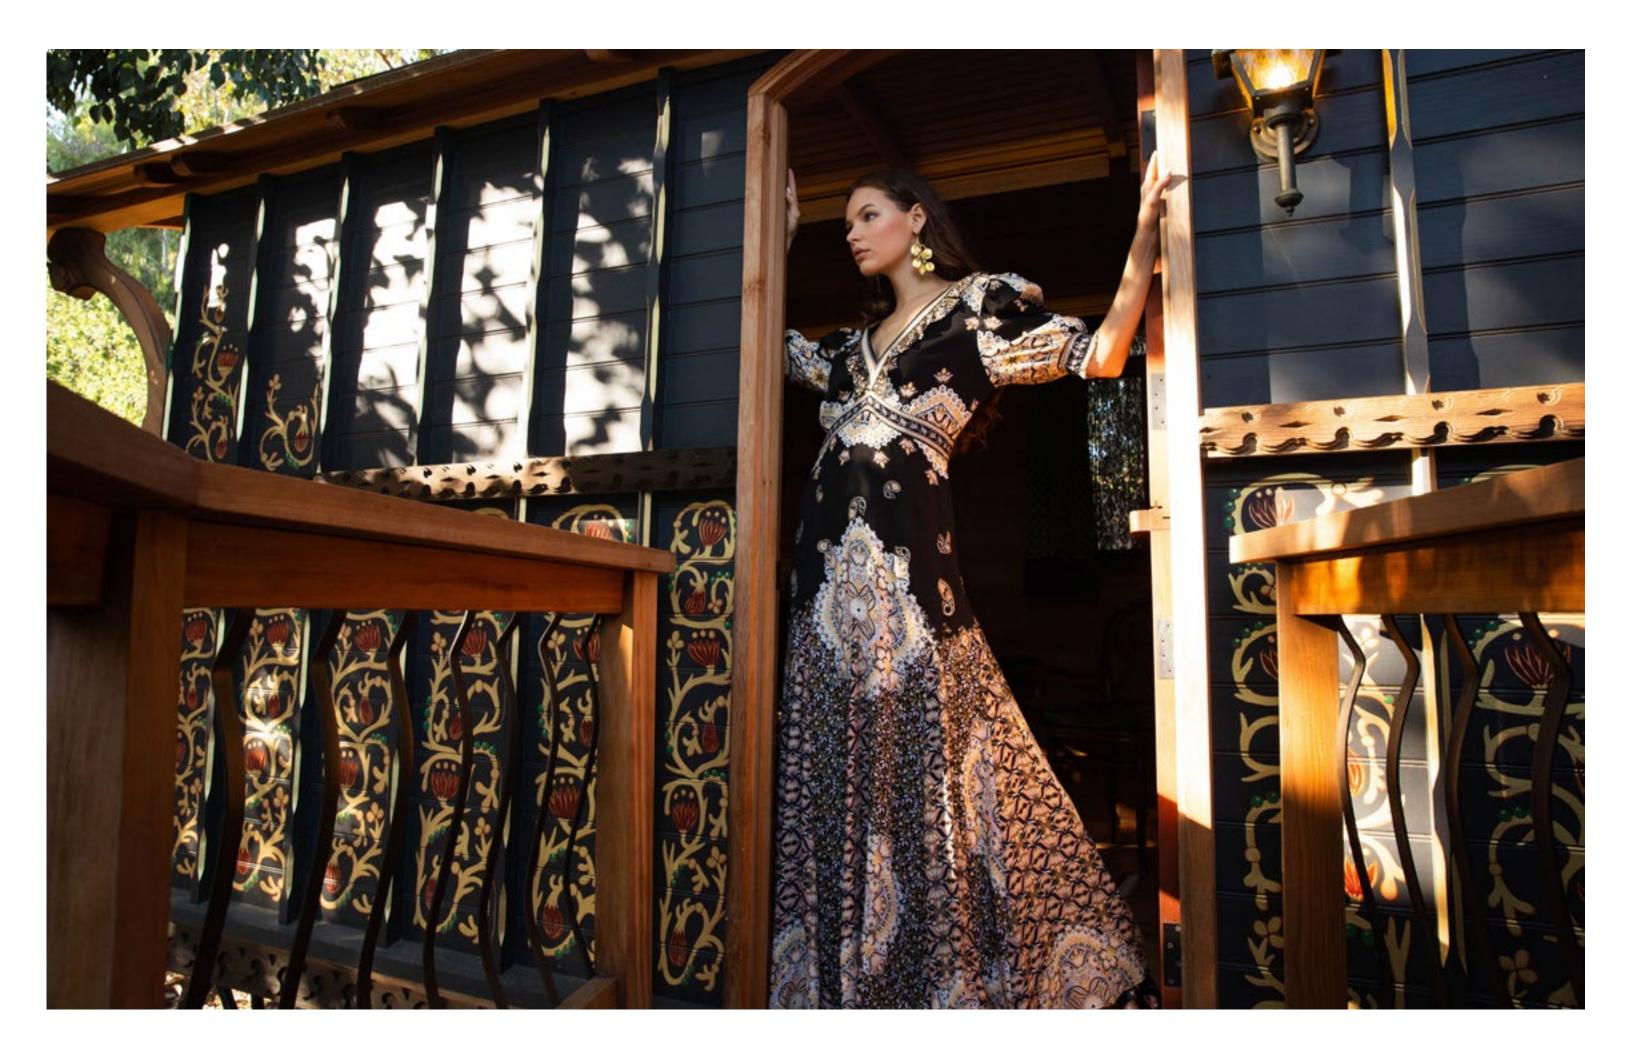

Melanie

Matte jersey

Mesh lining

placket

Black

Navy

\$118

with snap



Matte jersey (96% polyester/ 4% spandex) Mesh lining (92% nylon/8% spandex) Faux leather contrasts Equestrian buckle at neck (not functional) Pleat at front under placket Full length sleeve with snap

Black Navy

\$118





































This book is a presentation of a selection of Hale Bob product and is correct at time of publication.

To view the entire collection of products including updates and additions. You can view product line sheets at halebob.com by logging into the "Merchant" section of our website.

Prices and products posted in this book are current at time of publication but are sub