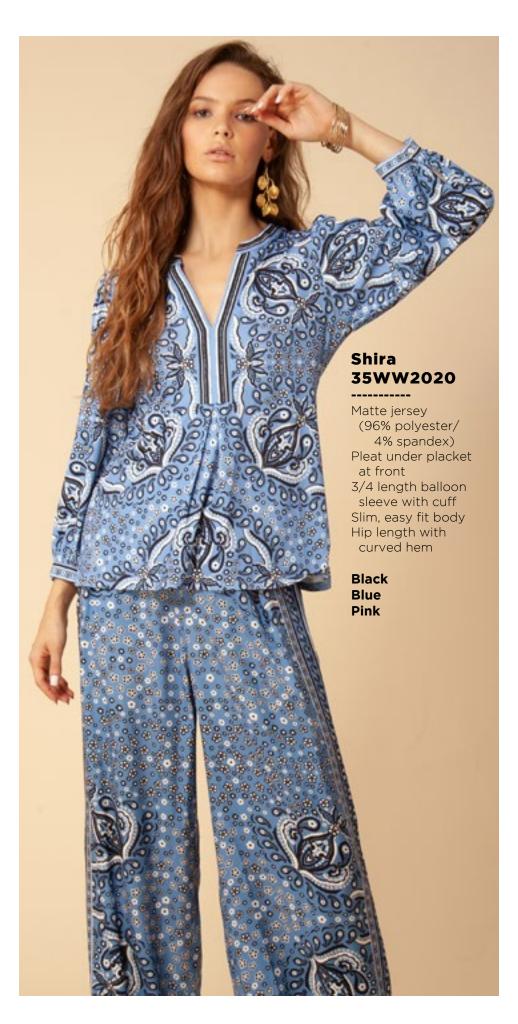

## Leah 36RB2020 Matte jersey (96% polyester/ Long sleeve with cuff Hip with curved hem

Ivory Orange















































Melanie

36TE6040

(96% polyester/

(not functional)

Full length sleeve with snap

4% spandex)

Matte jersey

Mesh lining

placket

Black Navy



Matte jersey (96% polyester/ 4% spandex) Mesh lining (92% nylon/8% spandex) Faux leather contrasts Equestrian buckle at neck (not functional) Pleat at front under placket Full length sleeve with snap

Black Navy





































This book is a presentation of a selection of Hale Bob product and is correct at time of publication.

To view the en