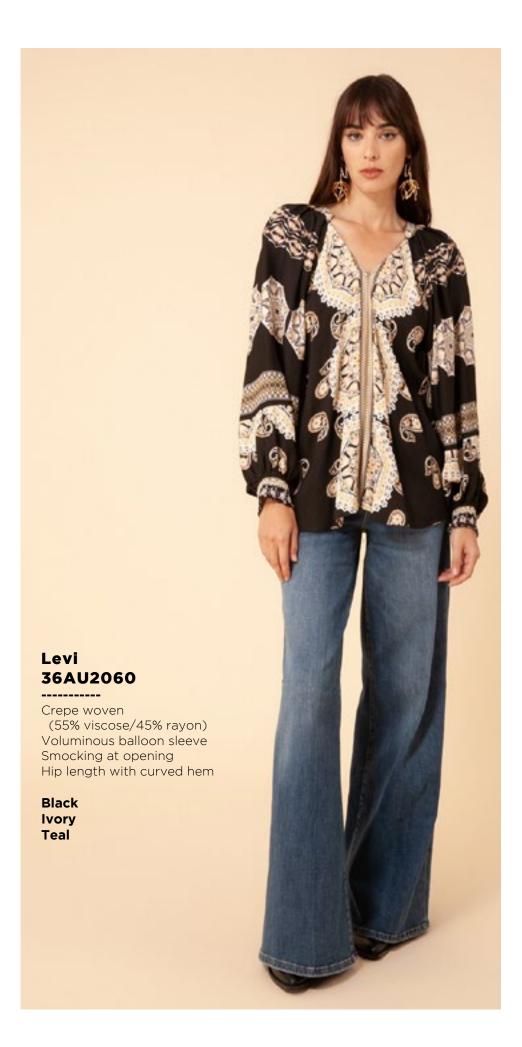

## Leah 36RB2020 Matte jersey (96% polyester/ Long sleeve with cuff Hip with curved hem

Ivory Orange















































Melanie

36TE6040

(96% polyester/

(not functional)

Full length sleeve with snap

4% spandex)

Matte jersey

Mesh lining

placket

Black Navy



Matte jersey (96% polyester/ 4% spandex) Mesh lining (92% nylon/8% spandex) Faux leather contrasts Equestrian buckle at neck (not functional) Pleat at front under placket Full length sleeve with snap

Black Navy





































This book is a presentation of a selection of Hale Bob product and is correct at time of publication.

To view the entire collection of products including updates and additi