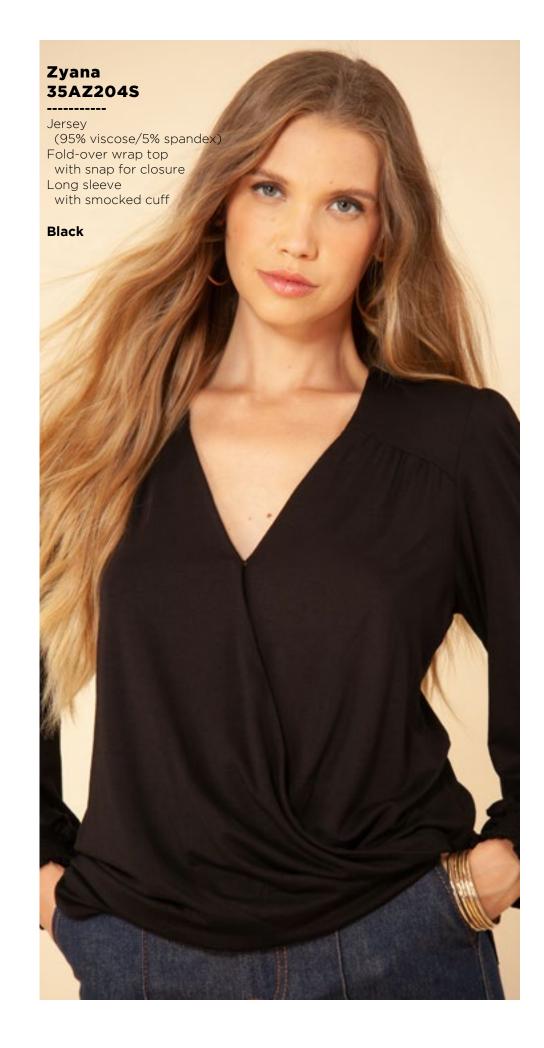

## Leah 36RB2020 Matte jersey (96% polyester/ Long sleeve with cuff Hip with curved hem

Ivory Orange















































Melanie

36TE6040

(96% polyester/

(not functional)

Full length sleeve with snap

4% spandex)

Matte jersey

Mesh lining

placket

Black Navy



Matte jersey (96% polyester/ 4% spandex) Mesh lining (92% nylon/8% spandex) Faux leather contrasts Equestrian buckle at neck (not functional) Pleat at front under placket Full length sleeve with