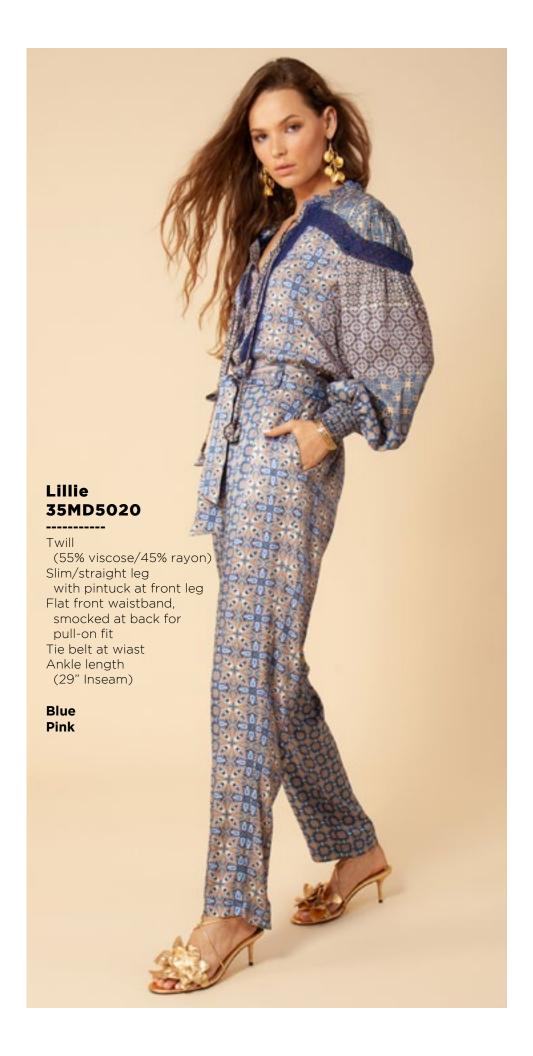

## Leah 36RB2020 Matte jersey (96% polyester/ Long sleeve with cuff Hip with curved hem

Ivory Orange















































Melanie

36TE6040

(96% polyester/

(not functional)

Full length sleeve with snap

4% spandex)

Matte jersey

Mesh lining

placket

Black Navy



Matte jersey (96% polyester/ 4% spandex) Mesh lining (92% nylon/8% spandex) Faux leather contrasts Equestrian buckle at neck (not functional) Pleat at front under placket Full length sleeve with snap

Black Navy





































This book is a presentation of a selection of Hale Bob produc