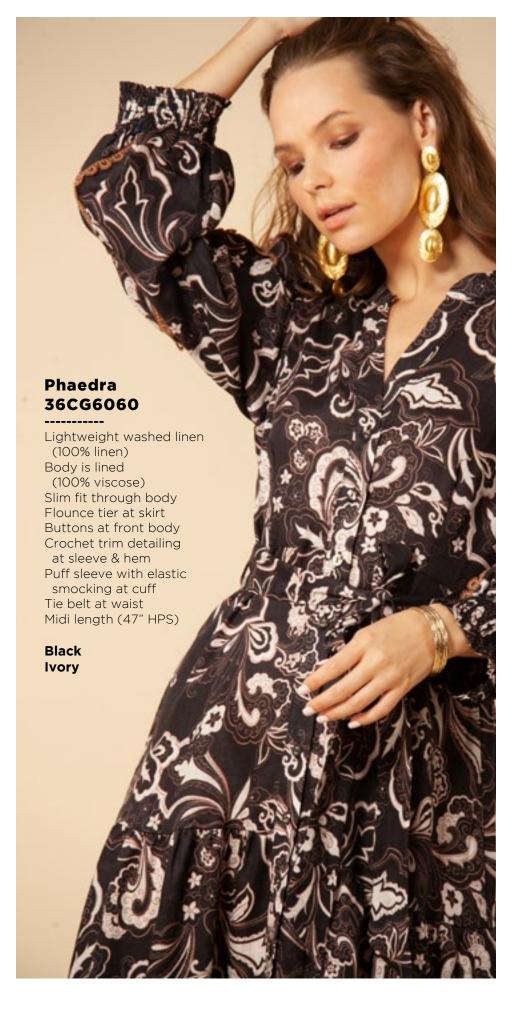

## Leah 36RB2020 Matte jersey (96% polyester/ Long sleeve with cuff Hip with curved hem

Ivory Orange

Melanie

36TE6040

(96% polyester/

(not functional)

Full length sleeve with snap

4% spandex)