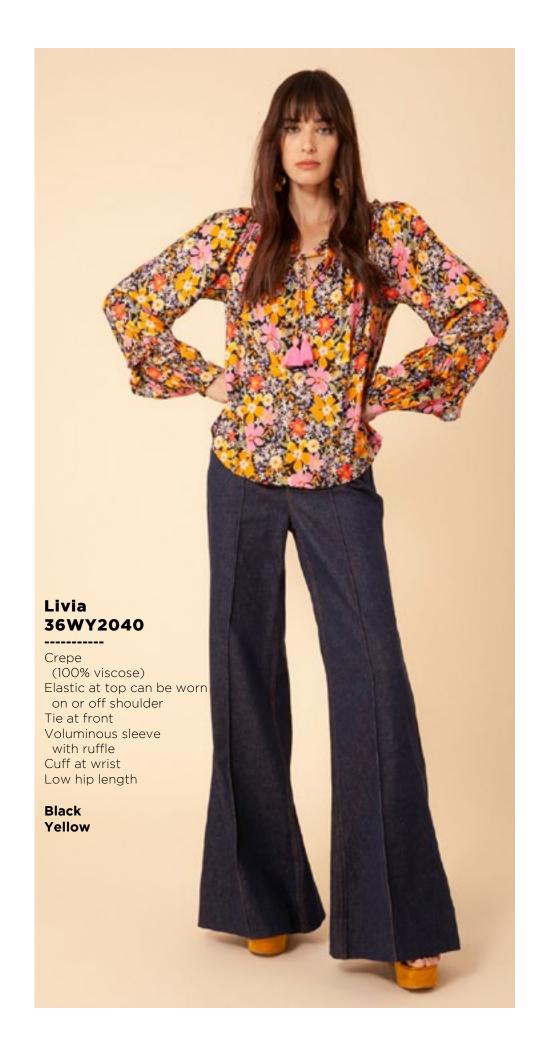

## Leah 36RB2020 Matte jersey (96% polyester/ Long sleeve with cuff Hip with curved hem

Ivory Orange

Melanie

36TE6040

(96% polyester/

(not functional)

Full length sleeve with snap

4% spandex)