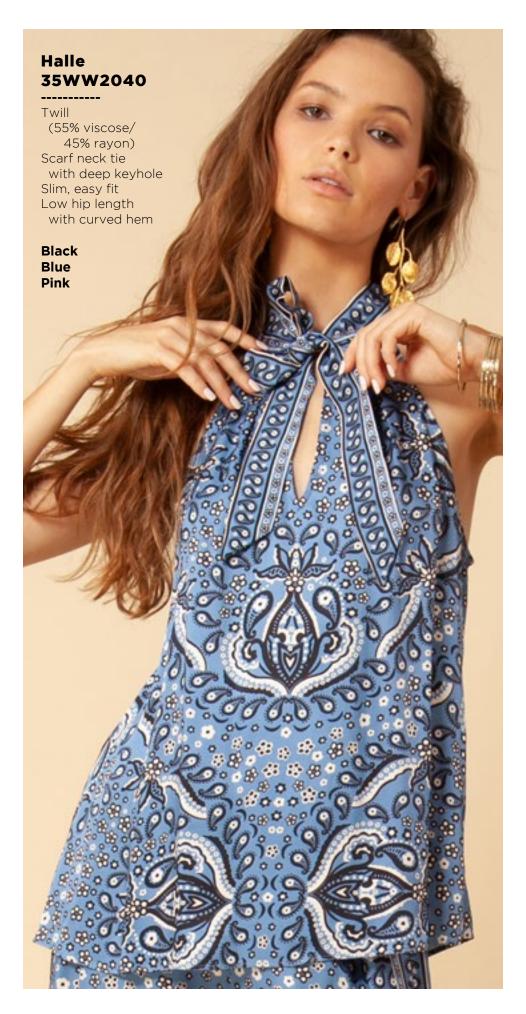

## Leah 36RB2020 Matte jersey (96% polyester/ Long sleeve with cuff Hip with curved hem

Ivory Orange















































Melanie

36TE6040

(96% polyester/

(not functional)

Full length sleeve with snap

4% spandex)

Matte jersey

Mesh lining

placket

Black Navy



Matte jersey (96% polyester/ 4% spandex) Mesh lining (92% nylon/8% spandex) Faux leather contrasts Equestrian buckle at neck (not functional) Pleat at front under placket Full length sleeve with snap

Black Navy





































This book is a presentation of a selection of Hale Bob product and is correct at time of publication.

To view the entire c