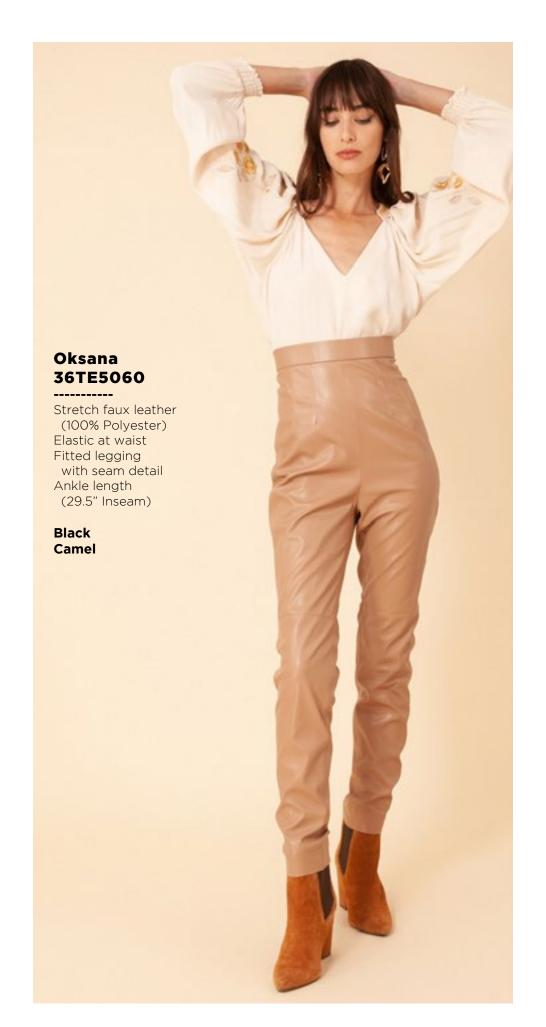

## Leah 36RB2020 Matte jersey (96% polyester/ Long sleeve with cuff Hip with curved hem

Ivory Orange

Melanie

36TE6040

(96% polyester/

(not functional)

Full length sleeve with snap

4% spandex)