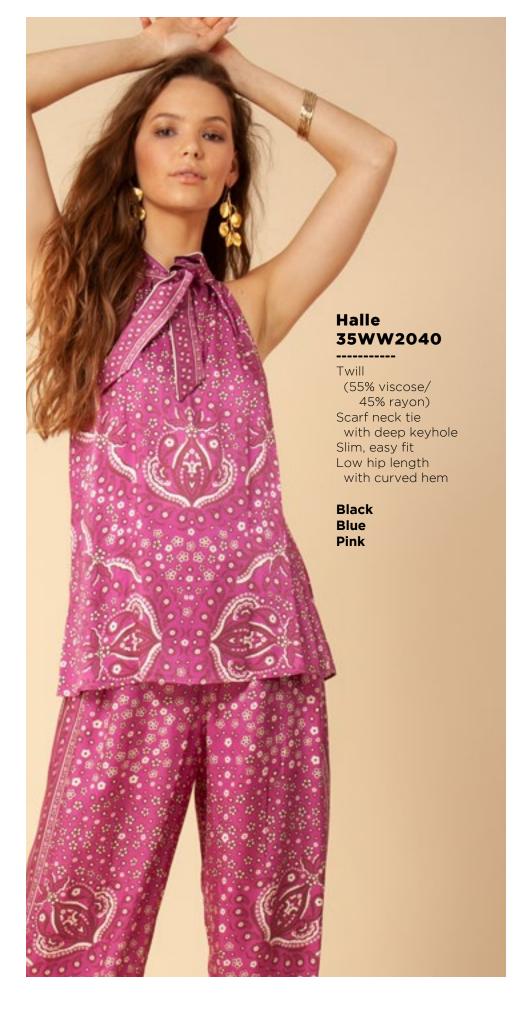

## Leah 36RB2020 Matte jersey (96% polyester/ Long sleeve with cuff Hip with curved hem

Ivory Orange















































Melanie

36TE6040

(96% polyester/

(not functional)

Full length sleeve with snap

4% spandex)

Matte jersey

Mesh lining

placket

Black Navy



Matte jersey (96% polyester/ 4% spandex) Mesh lining (92% nylon/8% spandex) Faux leather contrasts Equestrian buckle at neck (not functional) Pleat at front under placket Full length sleeve with snap

Black Navy





































This book is a presentation of a selection of Hale Bob product and is correct at time of publication.

To view the entire col