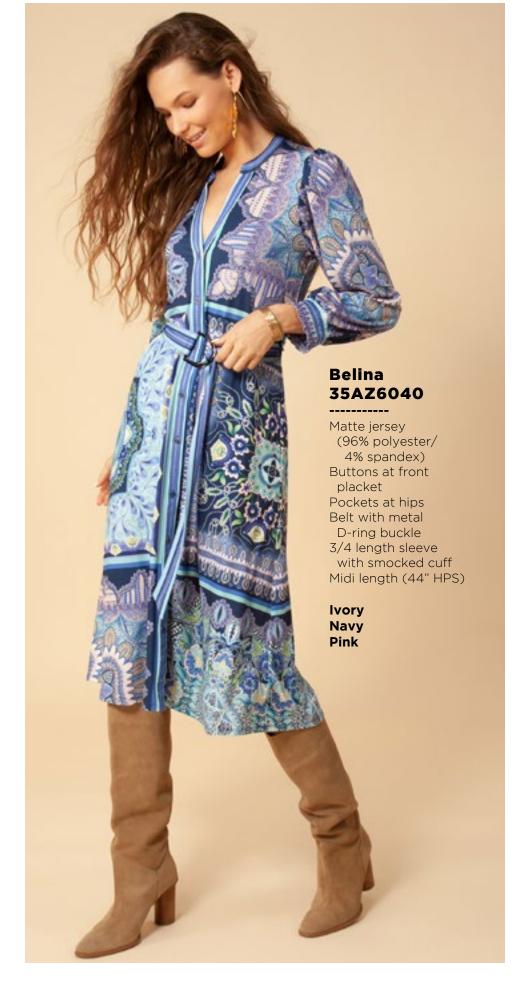

## Leah 36RB2020 Matte jersey (96% polyester/ Long sleeve with cuff Hip with curved hem

Ivory Orange

Melanie

36TE6040

(96% polyester/

(not functional)

Full length sleeve with snap

4% spandex)