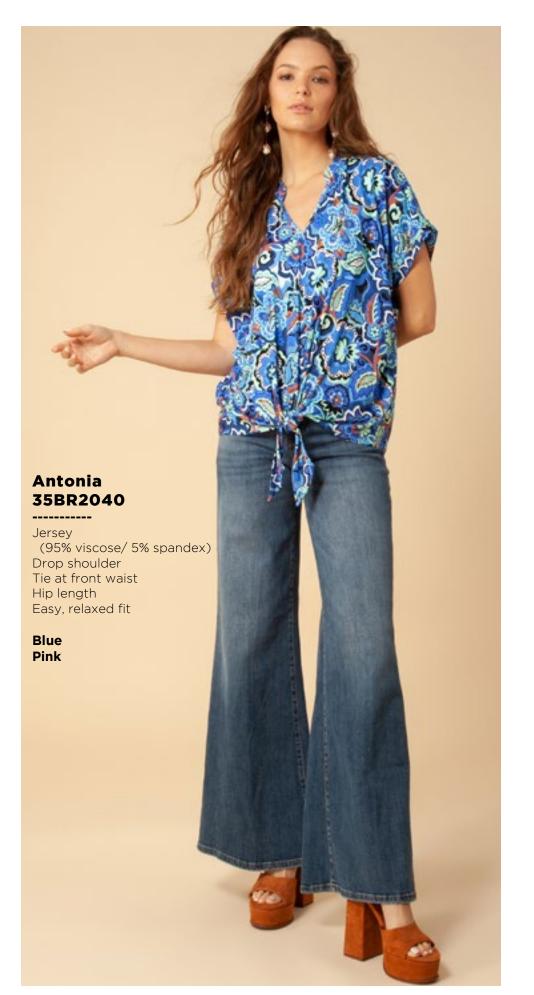

## Leah 36RB2020 Matte jersey (96% polyester/ Long sleeve with cuff Hip with curved hem

Ivory Orange

Melanie

36TE6040

(96% polyester/

(not functional)

Full length sleeve with snap

4% spandex)