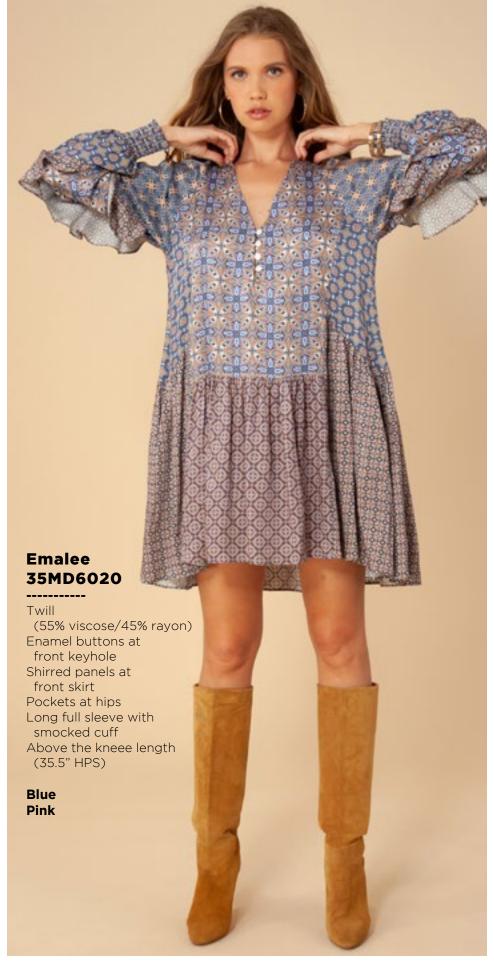

## Leah 36RB2020 Matte jersey (96% polyester/ Long sleeve with cuff Hip with curved hem

Ivory Orange

Melanie

36TE6040

(96% polyester/

(not functional)

Full length sleeve with snap

4% spandex)