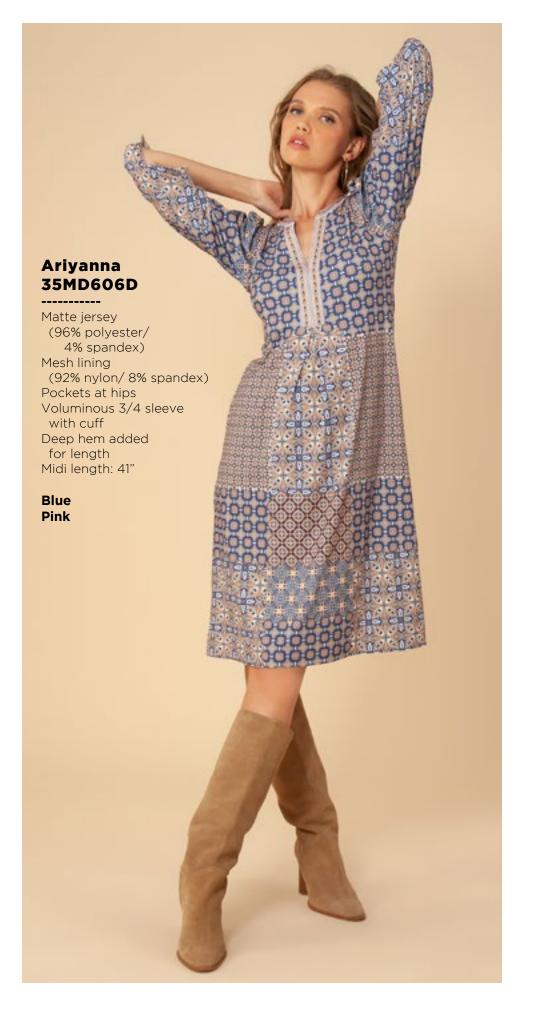

## Leah 36RB2020 Matte jersey (96% polyester/ Long sleeve with cuff Hip with curved hem

Ivory Orange















































Melanie

36TE6040

(96% polyester/

(not functional)

Full length sleeve with snap

4% spandex)

Matte jersey

Mesh lining

placket

Black Navy



Matte jersey (96% polyester/ 4% spandex) Mesh lining (92% nylon/8% spandex) Faux leather contrasts Equestrian buckle at neck (not functional) Pleat at front under placket Full length sleeve with snap

Black Navy





































This book is a presentation of a selection of Hale Bob product and is correct a