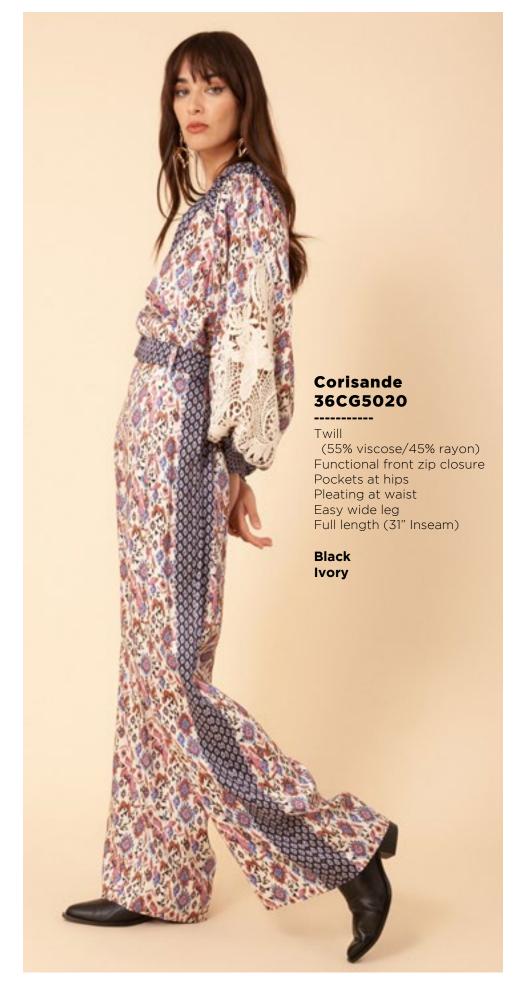

## Leah 36RB2020 Matte jersey (96% polyester/ Long sleeve with cuff Hip with curved hem

Ivory Orange

Melanie

36TE6040

(96% polyester/

(not functional)

Full length sleeve with snap

4% spandex)