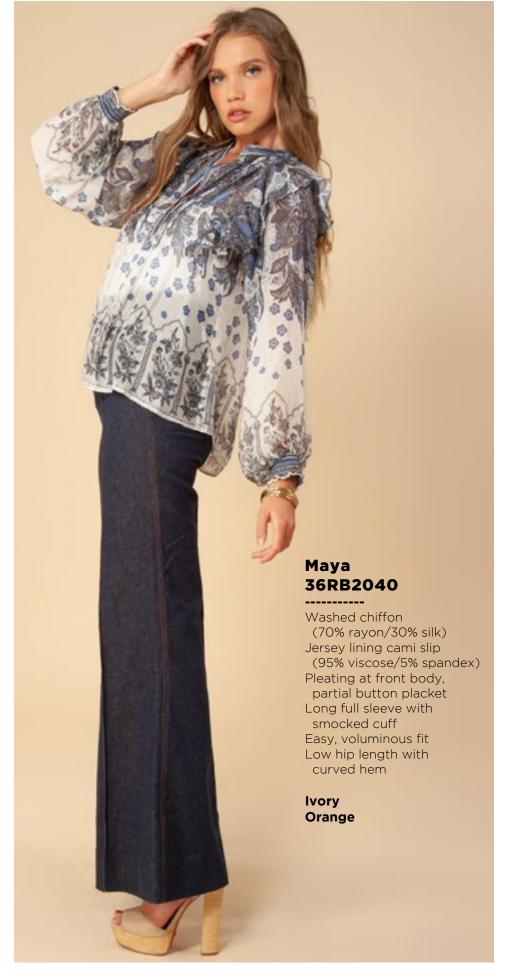

## Leah 36RB2020 Matte jersey (96% polyester/ Long sleeve with cuff Hip with curved hem

Ivory Orange















































Melanie

36TE6040

(96% polyester/

(not functional)

Full length sleeve with snap

4% spandex)

Matte jersey

Mesh lining

placket

Black Navy



Matte jersey (96% polyester/ 4% spandex) Mesh lining (92% nylon/8% spandex) Faux leather contrasts Equestrian buckle at neck (not functional) Pleat at front under placket Full length sleeve with snap

Black Navy





































This book is a presentation of a selection of Hale Bob product and is correct at time of publication.

To view the entire collection of products including updates and additions. You can view product line sheets at halebob.com by logging into the "Merchant" section of our website.

Prices and products posted in this book are current at time of publication but a