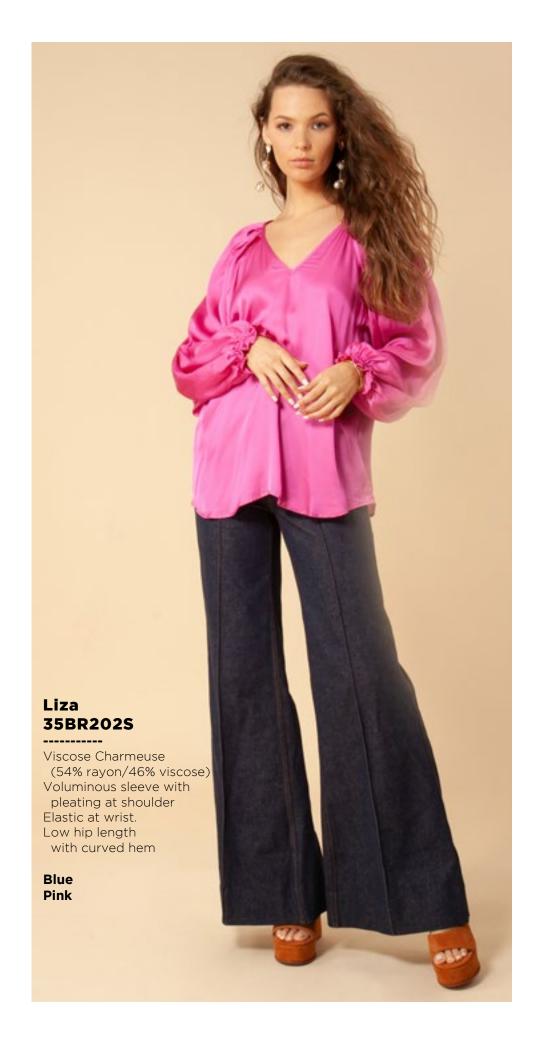

## Leah 36RB2020 Matte jersey (96% polyester/ Long sleeve with cuff Hip with curved hem

Ivory Orange

Melanie

36TE6040

(96% polyester/

(not functional)

Full length sleeve with snap

4% spandex)