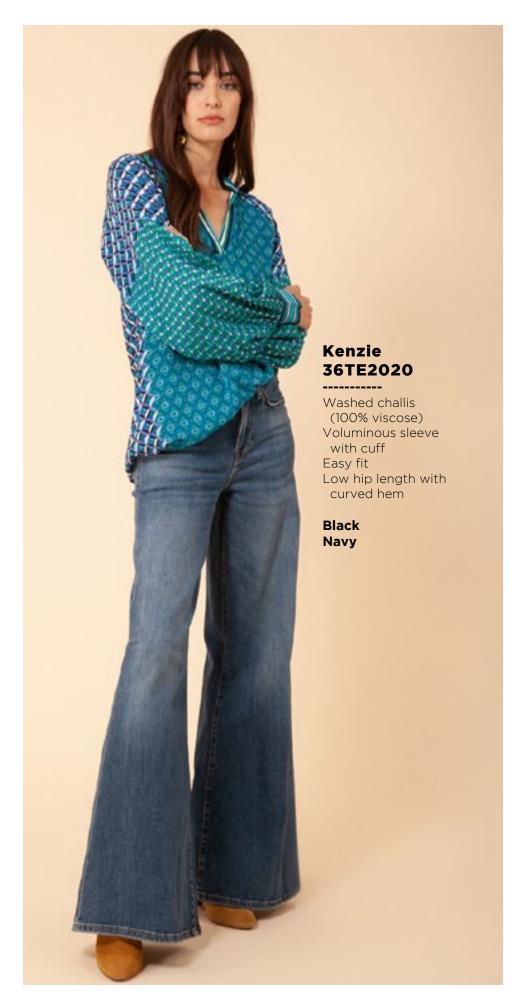

## Leah 36RB2020 Matte jersey (96% polyester/ Long sleeve with cuff Hip with curved hem

Ivory Orange

Melanie

36TE6040

(96% polyester/

(not functional)

Full length sleeve with snap

4% spandex)