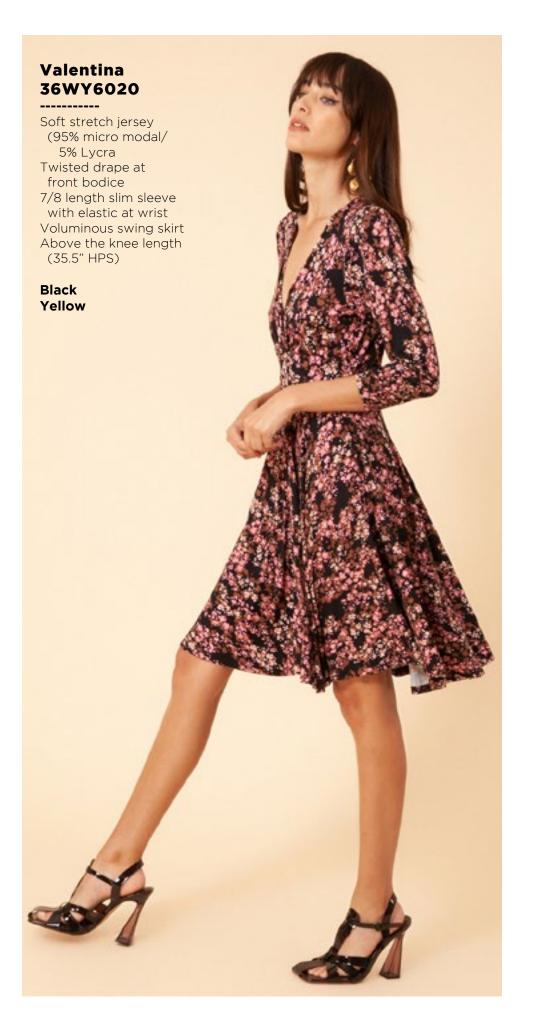

## Leah 36RB2020 Matte jersey (96% polyester/ Long sleeve with cuff Hip with curved hem

Ivory Orange















































Melanie

36TE6040

(96% polyester/

(not functional)

Full length sleeve with snap

4% spandex)

Matte jersey

Mesh lining

placket

Black Navy



Matte jersey (96% polyester/ 4% spandex) Mesh lining (92% nylon/8% spandex) Faux leather contrasts Equestrian buckle at neck (not functional) Pleat at front under placket Full length sleeve with snap

Black Navy





































This book is a presentation of a selection of Hale Bob product and is correct at time of publication.

To view the entire collection of products including updates and additions. You can view product line sheets at halebob.com by logging into the "Merchant" section of our website.

Prices and products posted in this book are current at time of publication but are subject to change.

Sales Director

East Coast South East

Puerto Rico

Canada

Majors

Sales Executive

Sales Executive

West Coast

Mexico

Cathy Cooley

310-963-2463 cathy@halebob.com

Central America South America

Maria Garcia

323-394-1739 mariag@halebob.com

## For Marketing & Press Inquiries:

Marianna Gunther marianna@halebob.com

## HALE BOB

LOS ANGELES