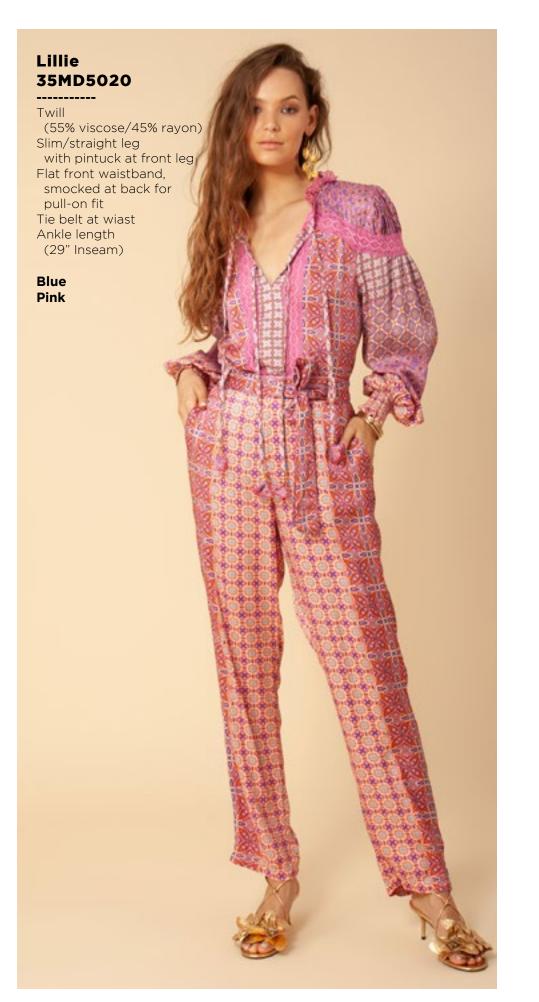

## Leah 36RB2020 Matte jersey (96% polyester/ Long sleeve with cuff Hip with curved hem

Ivory Orange

Melanie

36TE6040

(96% polyester/

(not functional)

Full length sleeve with snap

4% spandex)