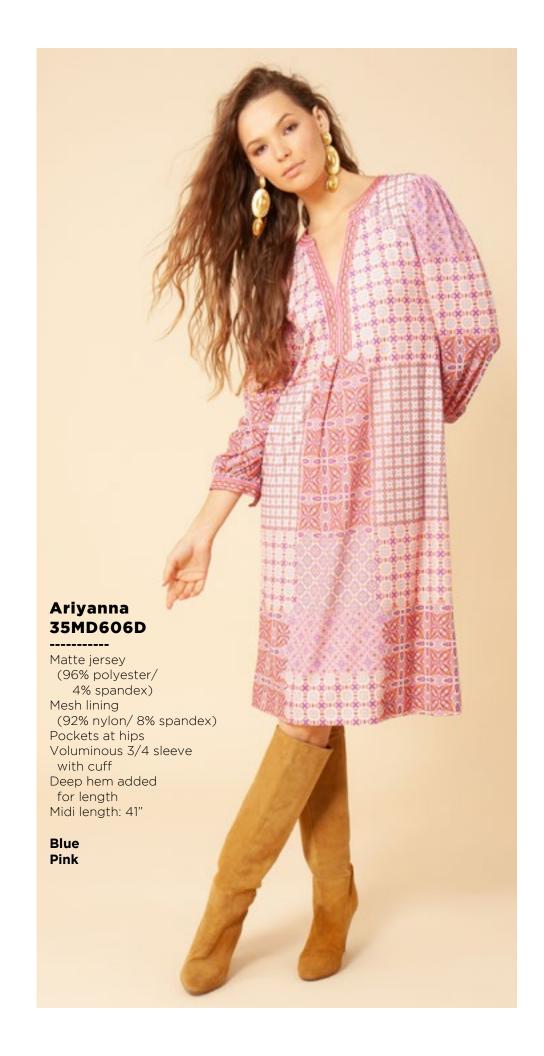

## Leah 36RB2020 Matte jersey (96% polyester/ Long sleeve with cuff Hip with curved hem

Ivory Orange















































Melanie

36TE6040

(96% polyester/

(not functional)

Full length sleeve with snap

4% spandex)

Matte jersey

Mesh lining

placket

Black Navy



Matte jersey (96% polyester/ 4% spandex) Mesh lining (92% nylon/8% spandex) Faux leather contrasts Equestrian buckle at neck (not functional) Pleat at front under placket Full length sleeve with snap

Black Navy





































This book is a presentation of a selection of Hale Bob product and is correct at