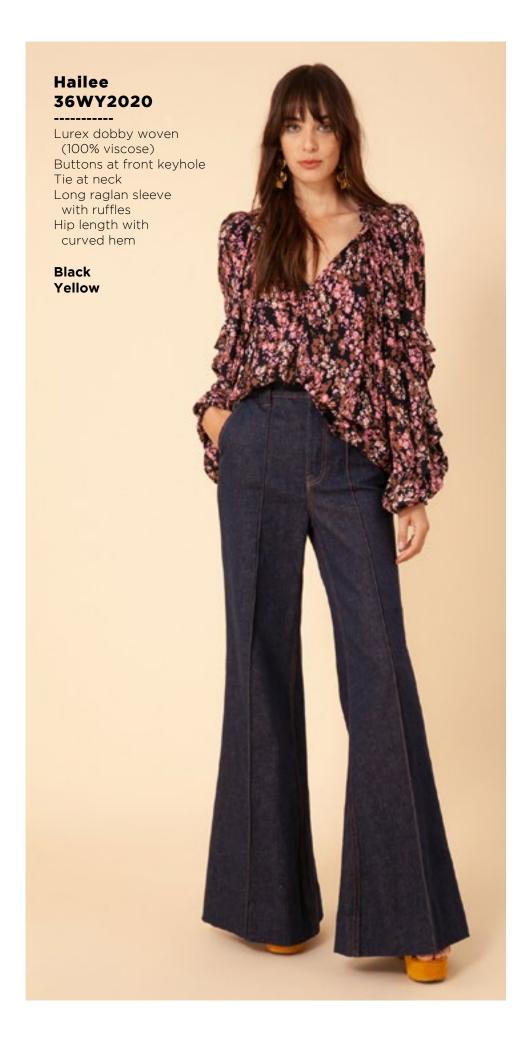

## Leah 36RB2020 Matte jersey (96% polyester/ Long sleeve with cuff Hip with curved hem

Ivory Orange















































Melanie

36TE6040

(96% polyester/

(not functional)

Full length sleeve with snap

4% spandex)

Matte jersey

Mesh lining

placket

Black Navy



Matte jersey (96% polyester/ 4% spandex) Mesh lining (92% nylon/8% spandex) Faux leather contrasts Equestrian buckle at neck (not functional) Pleat at front under placket Full length sleeve with snap

Black Navy





































This book is a presentation of a selection of Hale Bob product and is correct at time of publication.

To view the entire collection of products including updates and additions. You can view product line sheets at halebob.com by logging into the "Merchant" section of our website.

Prices and products posted in this book are current at time of publication but are subject to change.

Sales Director

East Coast South East

Puerto Rico

Canada

Majors

Sales Executive

Sales Executive

West Coast

Mexico

Cathy Cooley

310-963-2463 cathy@halebob.com

Central America South America

Maria Garcia

323-394-1739 mariag@halebob.com

## For Marketing & Press Inquiries:

Marianna Gunther marianna@halebob.com

## HALE BOB

LOS ANGELES