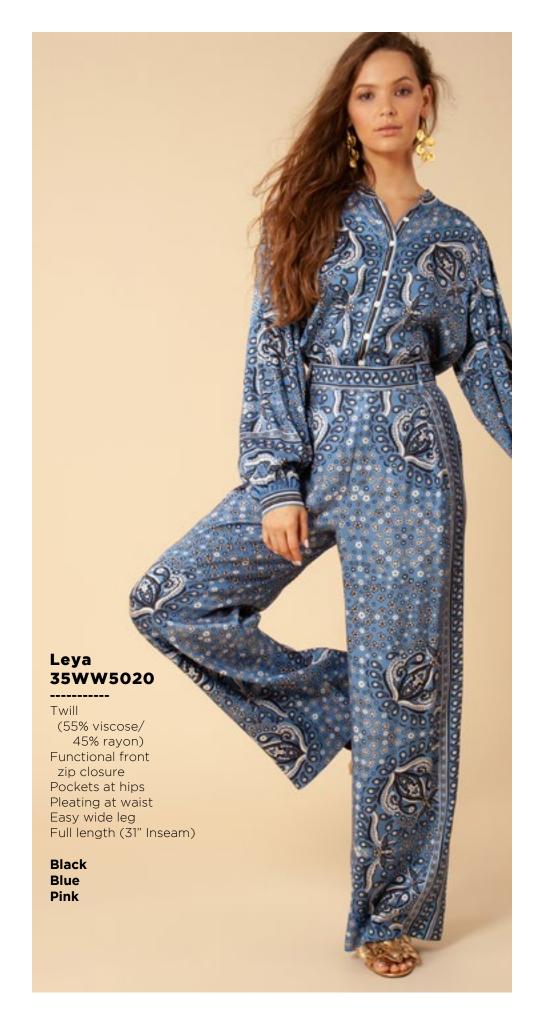

## Leah 36RB2020 Matte jersey (96% polyester/ Long sleeve with cuff Hip with curved hem

Ivory Orange

Melanie

36TE6040

(96% polyester/

(not functional)

Full length sleeve with snap

4% spandex)