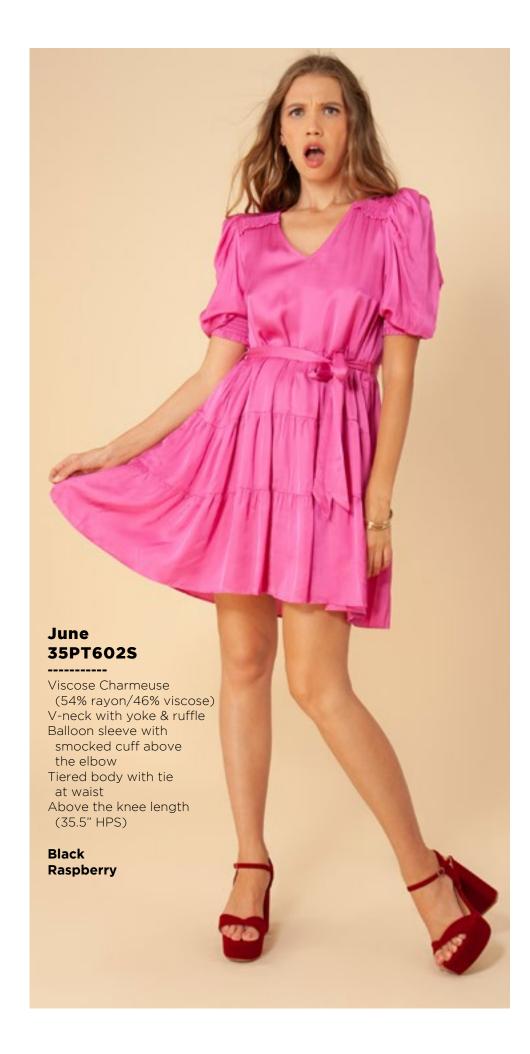

## Leah 36RB2020 Matte jersey (96% polyester/ Long sleeve with cuff Hip with curved hem

Ivory Orange

Melanie

36TE6040

(96% polyester/

(not functional)

Full length sleeve with snap

4% spandex)