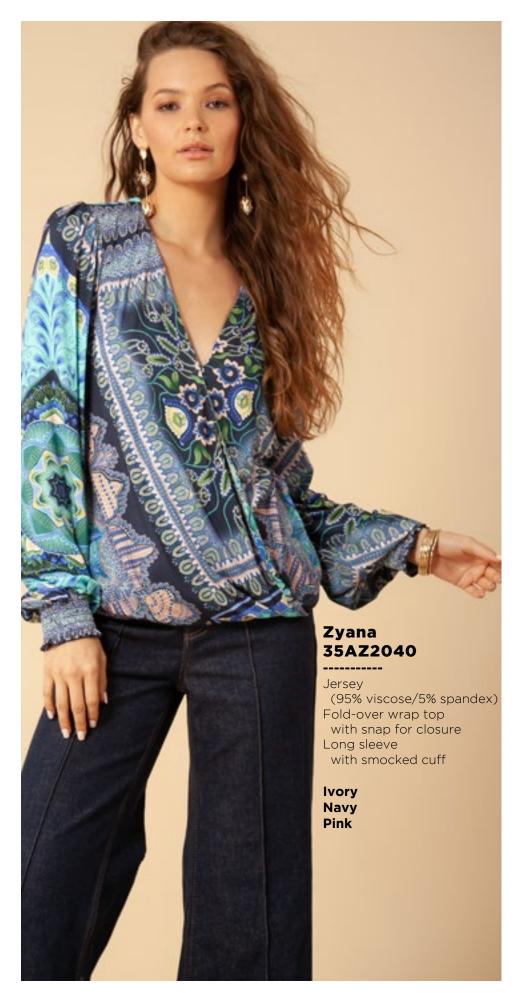

## Leah 36RB2020 Matte jersey (96% polyester/ Long sleeve with cuff Hip with curved hem

Ivory Orange















































Melanie

36TE6040

(96% polyester/

(not functional)

Full length sleeve with snap

4% spandex)

Matte jersey

Mesh lining

placket

Black Navy



Matte jersey (96% polyester/ 4% spandex) Mesh lining (92% nylon/8% spandex) Faux leather contrasts Equestrian buckle at neck (not functional) Pleat at front under placket Full length sleeve