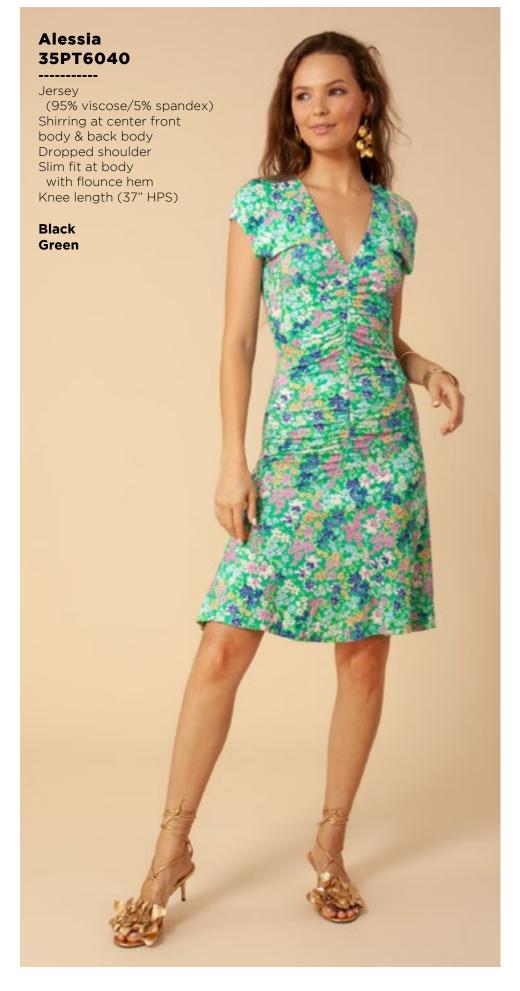

## Leah 36RB2020 Matte jersey (96% polyester/ Long sleeve with cuff Hip with curved hem

Ivory Orange

Melanie

36TE6040

(96% polyester/

(not functional)

Full length sleeve with snap

4% spandex)