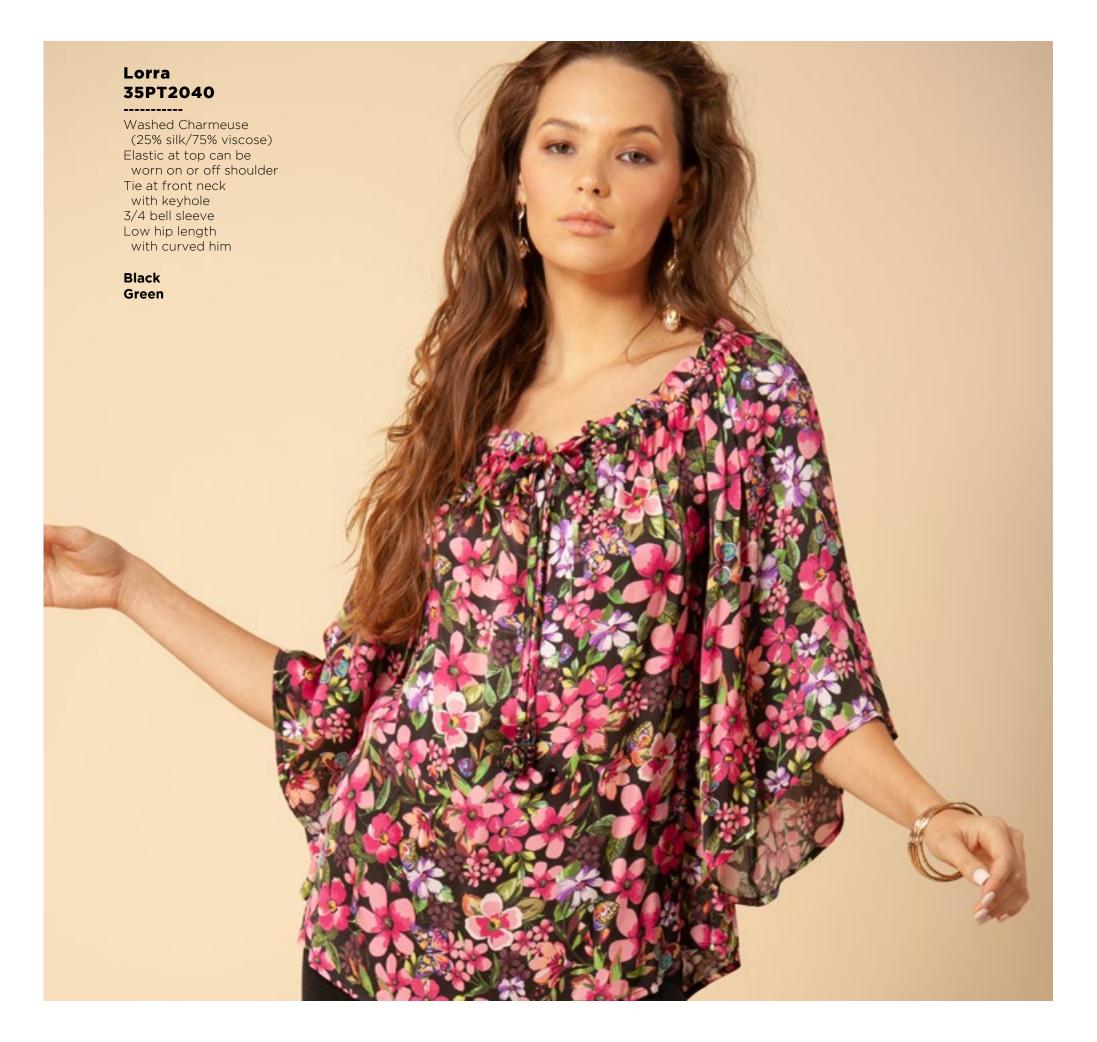

## Leah 36RB2020 Matte jersey (96% polyester/ Long sleeve with cuff Hip with curved hem

Ivory Orange















































Melanie

36TE6040

(96% polyester/

(not functional)

Full length sleeve with snap

4% spandex)

Matte jersey

Mesh lining

placket

Black Navy



Matte jersey (96% polyester/ 4% spandex) Mesh lining (92% nylon/8% spandex) Faux leather contrasts Equestrian buckle at neck (not functional) Pleat at front under placket Full length sleeve with snap

Black Navy





































This book is a presentation of a selection of Hale Bob product and is correct at time of pu