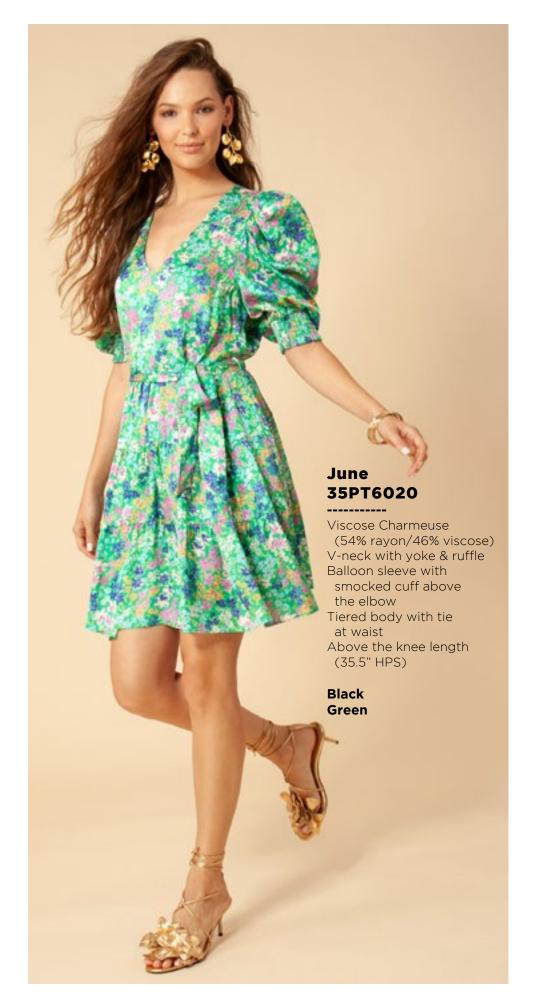

## Leah 36RB2020 Matte jersey (96% polyester/ Long sleeve with cuff Hip with curved hem

Ivory Orange

Melanie

36TE6040

(96% polyester/

(not functional)

Full length sleeve with snap

4% spandex)