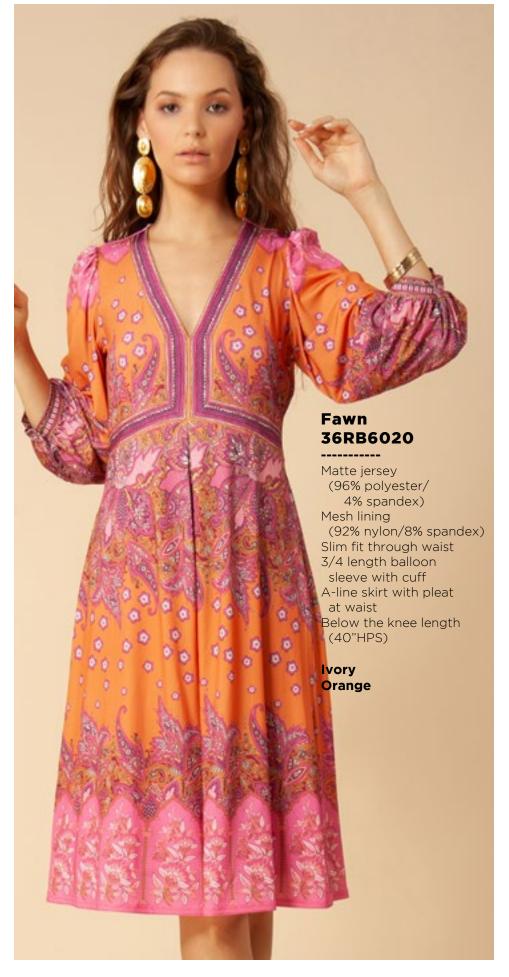

## Leah 36RB2020 Matte jersey (96% polyester/ Long sleeve with cuff Hip with curved hem

Ivory Orange















































Melanie

36TE6040

(96% polyester/

(not functional)

Full length sleeve with snap

4% spandex)

Matte jersey

Mesh lining

placket

Black Navy



Matte jersey (96% polyester/ 4% spandex) Mesh lining (92% nylon/8% spandex) Faux leather contrasts Equestrian buckle at neck (not functional) Pleat at front under placket Full length sleeve with snap

Black Navy





































This book is a presentation of a selection of Hale Bob product and is correct at time of publication.

To view the entire collection of products including updates and additions. You can view product line sheets at halebob.com by logging into the "Merchant" section of our website.

Prices and products posted in this book are current at time of publication but are sub