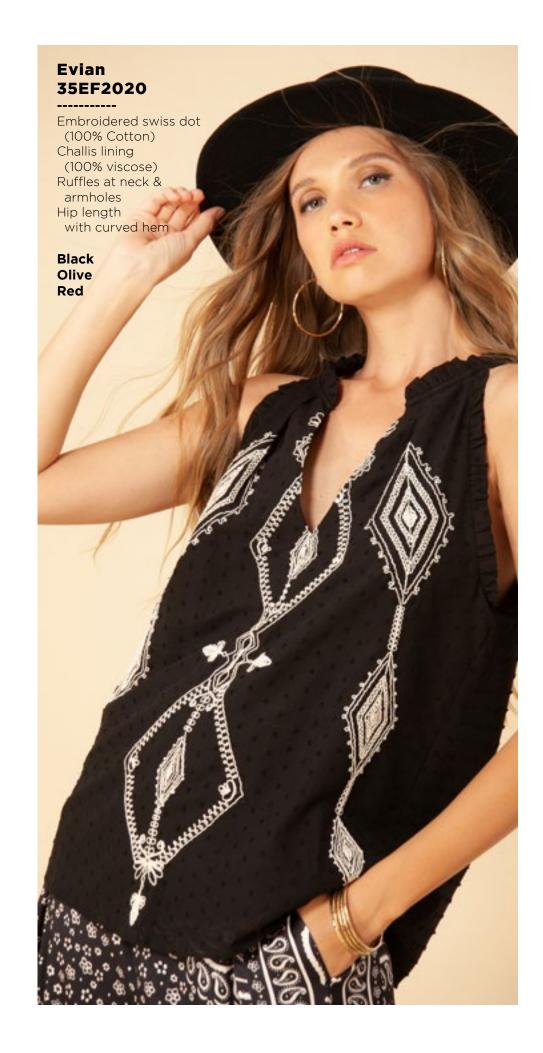

## Leah 36RB2020 Matte jersey (96% polyester/ Long sleeve with cuff Hip with curved hem

Ivory Orange

Melanie

36TE6040

(96% polyester/

(not functional)

Full length sleeve with snap

4% spandex)