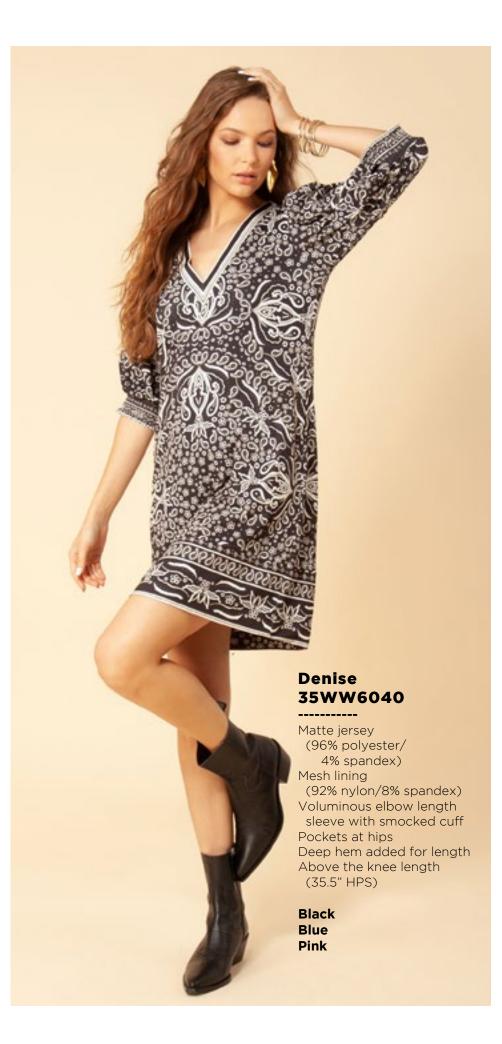

## Leah 36RB2020 Matte jersey (96% polyester/ Long sleeve with cuff Hip with curved hem

Ivory Orange

Melanie

36TE6040

(96% polyester/

(not functional)

Full length sleeve with snap

4% spandex)