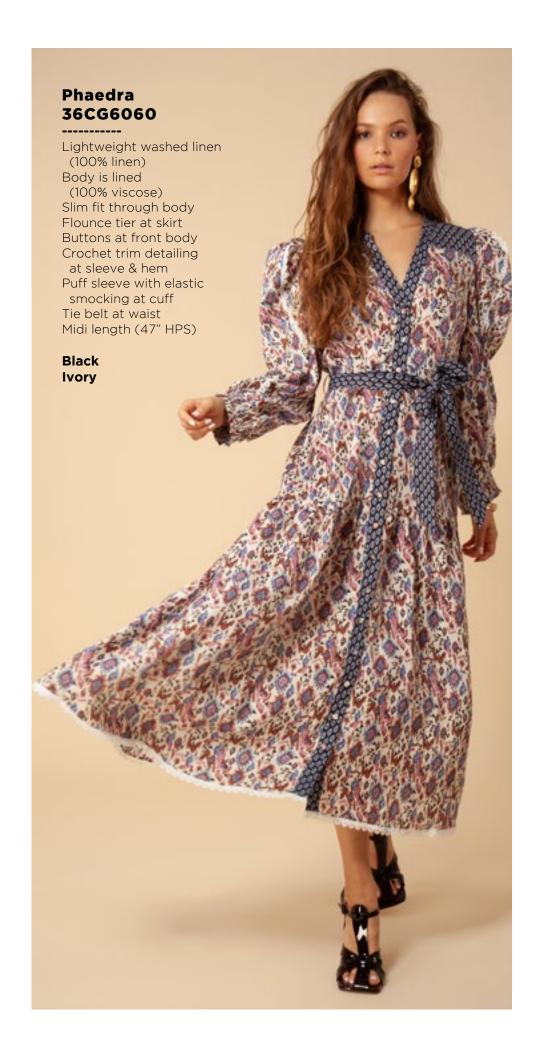

## Leah 36RB2020 Matte jersey (96% polyester/ Long sleeve with cuff Hip with curved hem

Ivory Orange

Melanie

36TE6040

(96% polyester/

(not functional)

Full length sleeve with snap

4% spandex)