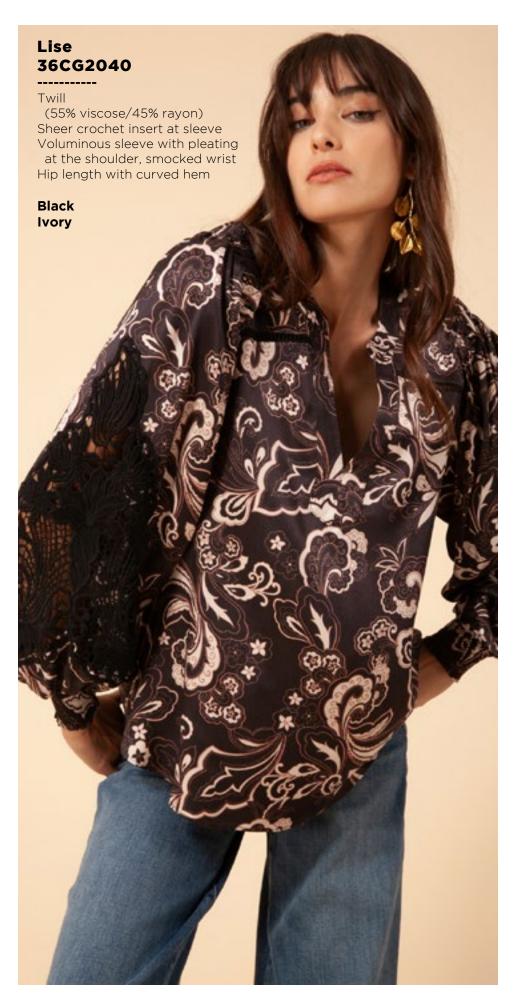

## Leah 36RB2020 Matte jersey (96% polyester/ Long sleeve with cuff Hip with curved hem

Ivory Orange















































Melanie

36TE6040

(96% polyester/

(not functional)

Full length sleeve with snap

4% spandex)

Matte jersey

Mesh lining

placket

Black Navy



Matte jersey (96% polyester/ 4% spandex) Mesh lining (92% nylon/8% spandex) Faux leather contrasts Equestrian buckle at neck (not functional) Pleat at front under placket Full length sleeve with snap

Black Navy





































This book is a presentation of a selection of Hale Bob product and is correct at time of publication.

To view the entire collection of products including updates and additions. You can view product line sheets