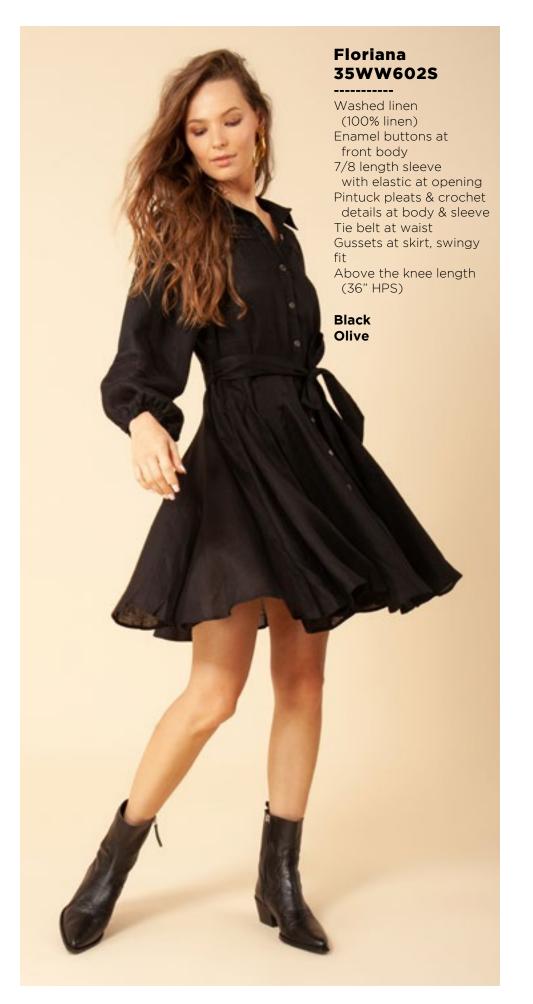

## Leah 36RB2020 Matte jersey (96% polyester/ Long sleeve with cuff Hip with curved hem

Ivory Orange

Melanie

36TE6040

(96% polyester/

(not functional)

Full length sleeve with snap

4% spandex)