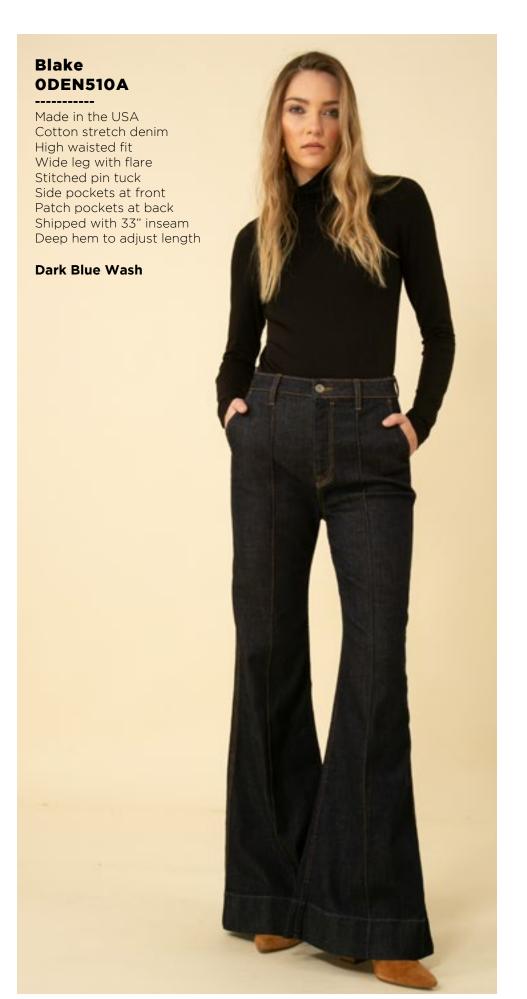

## Leah 36RB2020 Matte jersey (96% polyester/ Long sleeve with cuff Hip with curved hem

Ivory Orange















































Melanie

36TE6040

(96% polyester/

(not functional)

Full length sleeve with snap

4% spandex)

Matte jersey

Mesh lining

placket

Black Navy



Matte jersey (96% polyester/ 4% spandex) Mesh lining (92% nylon/8% spandex) Faux leather contrasts Equestrian buckle at neck (not functional) Pleat at front under placket Full length sleeve with snap

Black Navy





































This book is a presentation of a selection of Hale Bob product and is correct at time of publication.

To view the entire collection of products including updates and additions. You can view product line sheets at halebob.com by logging into the "Merchant" section of our website.

Prices and products posted in this book are current at time of publication but are subject to change.

Sales Director

East Coast South East

Puerto Rico

Canada

Majors

Sales Executive

Sales Executive

West Coast

Mexico

Cathy Cooley

310-963-2463 cathy@halebob.com

Central America South America

Maria Garcia

323-394-1739 mariag@halebob.com

## For Marketing & Press Inquiries:

Marianna Gunther marianna@halebob.com

## HALE BOB

LOS ANGELES