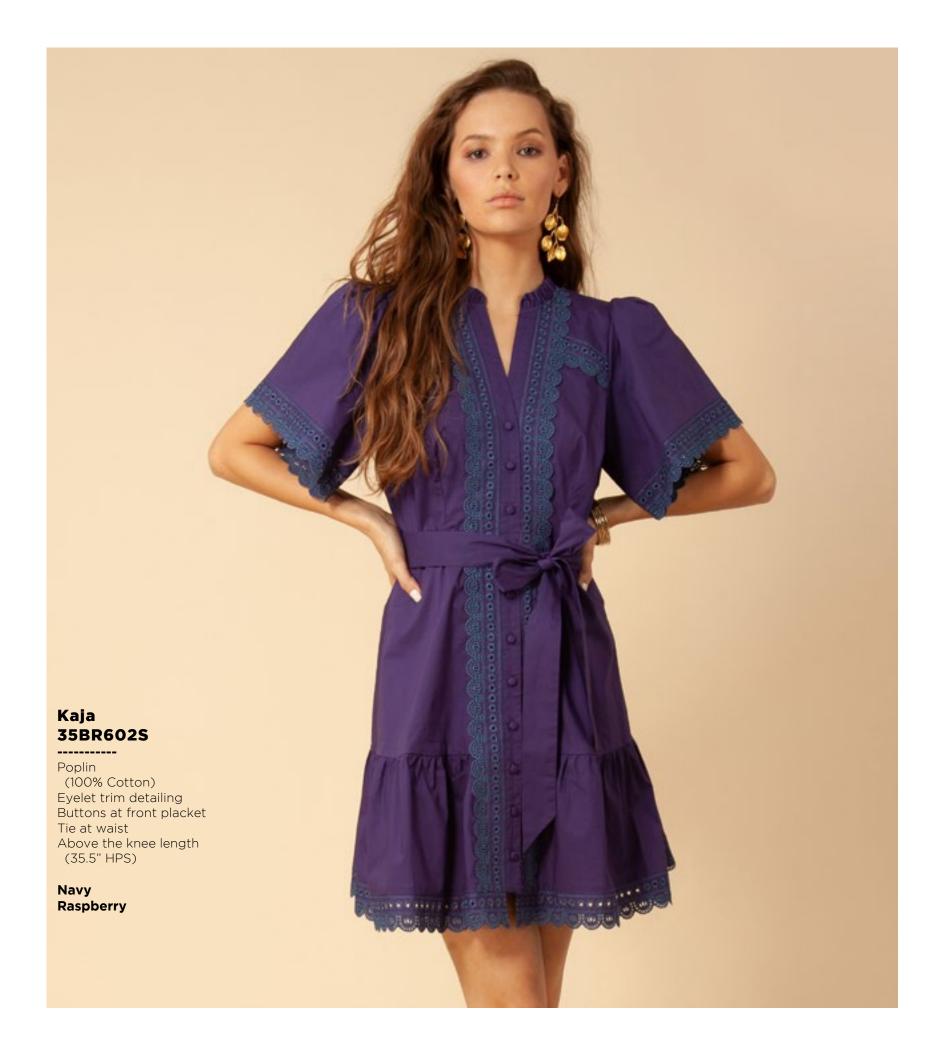

## Leah 36RB2020 Matte jersey (96% polyester/ Long sleeve with cuff Hip with curved hem

Ivory Orange

Melanie

36TE6040

(96% polyester/

(not functional)

Full length sleeve with snap

4% spandex)