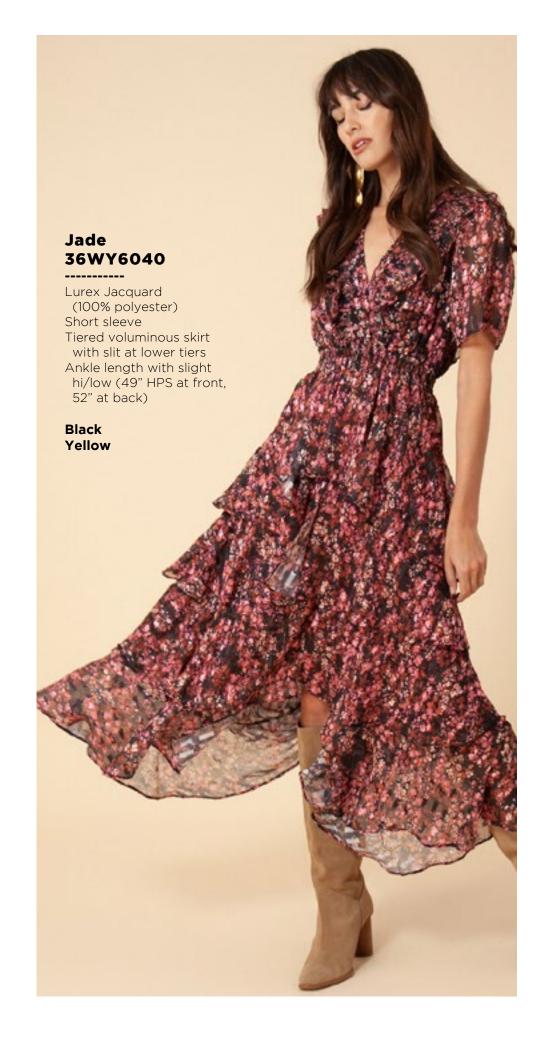

## Leah 36RB2020 Matte jersey (96% polyester/ Long sleeve with cuff Hip with curved hem

Ivory Orange















































Melanie

36TE6040

(96% polyester/

(not functional)

Full length sleeve with snap

4% spandex)

Matte jersey

Mesh lining

placket

Black Navy



Matte jersey (96% polyester/ 4% spandex) Mesh lining (92% nylon/8% spandex) Faux leather contrasts Equestrian buckle at neck (not functional) Pleat at front under placket Full length sleeve with snap

Black Navy





































This book is a presentation of a selection of Hale Bob product and is correct at time of publication.

To view the entire collection of products including updates and additions. You can view product line sheets at halebob.com by logging into the "Merchant" section of our website.

Prices and products posted in this book are current at time of publication but are subject to change.

Sales Director

East Coast South East

Puerto Rico

Canada

Majors

Sales Executive

Sales Executive

West Coast

Mexico

Cathy Cooley

310-963-2463 cathy@halebob.com

Central America South America

Maria Garcia

323-394-1739 mariag@halebob.com

## For Marketing & Press Inquiries:

Marianna Gunther marianna@halebob.com

## HALE BOB

LOS ANGELES