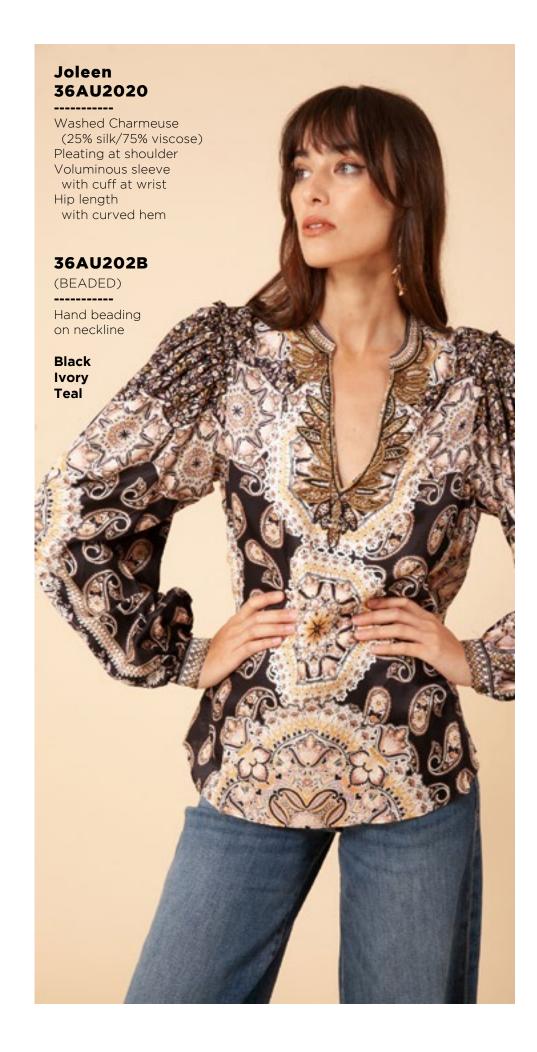

## Leah 36RB2020 Matte jersey (96% polyester/ Long sleeve with cuff Hip with curved hem

Ivory Orange















































Melanie

36TE6040

(96% polyester/

(not functional)

Full length sleeve with snap

4% spandex)

Matte jersey

Mesh lining

placket

Black Navy



Matte jersey (96% polyester/ 4% spandex) Mesh lining (92% nylon/8% spandex) Faux leather contrasts Equestrian buckle at neck (not functional) Pleat at front under placket Full length sleeve with snap

Black Navy





































This book is a presentation of a selection of Hale Bob product and is correct at time of publication.

To view the entire collection of products including update