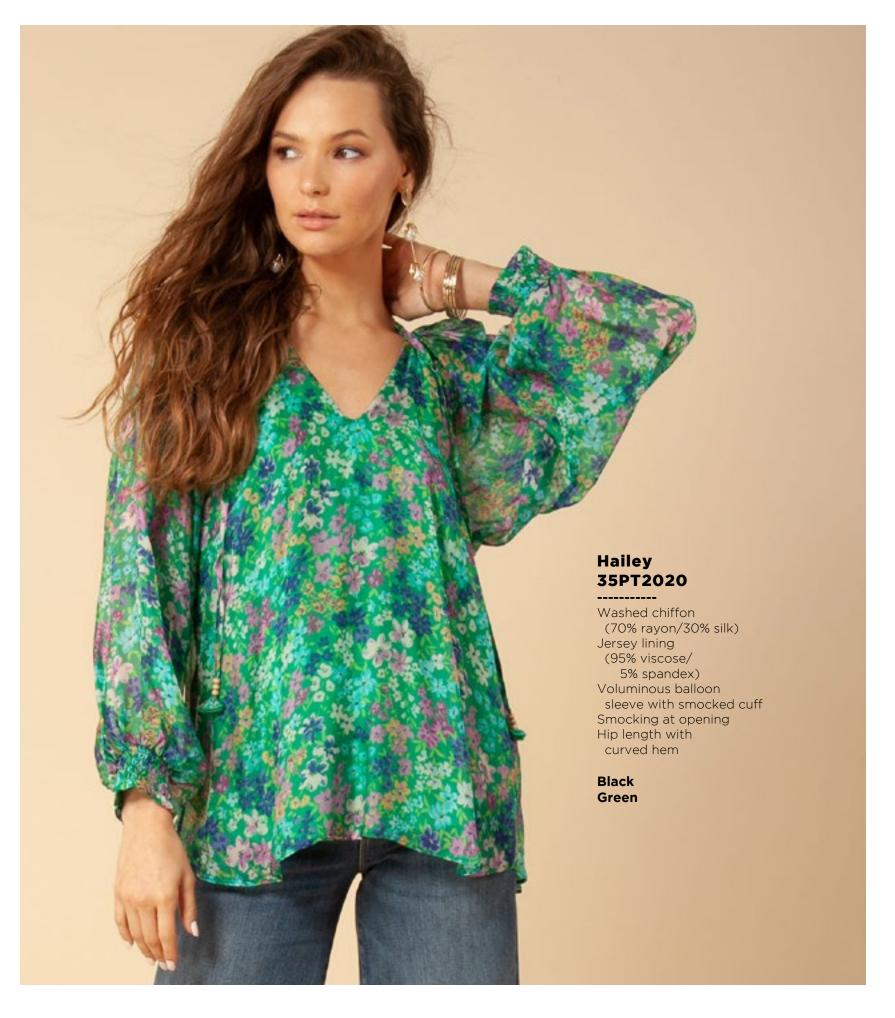

## Leah 36RB2020 Matte jersey (96% polyester/ Long sleeve with cuff Hip with curved hem

Ivory Orange















































Melanie

36TE6040

(96% polyester/

(not functional)

Full length sleeve with snap

4% spandex)

Matte jersey

Mesh lining

placket

Black Navy



Matte jersey (96% polyester/ 4% spandex) Mesh lining (92% nylon/8% spandex) Faux leather contrasts Equestrian buckle at neck (not functional) Pleat at front under placket Full length sleeve with snap

Black Navy





































This book is a presentation of a selection of Hale Bob product and is correct at time of