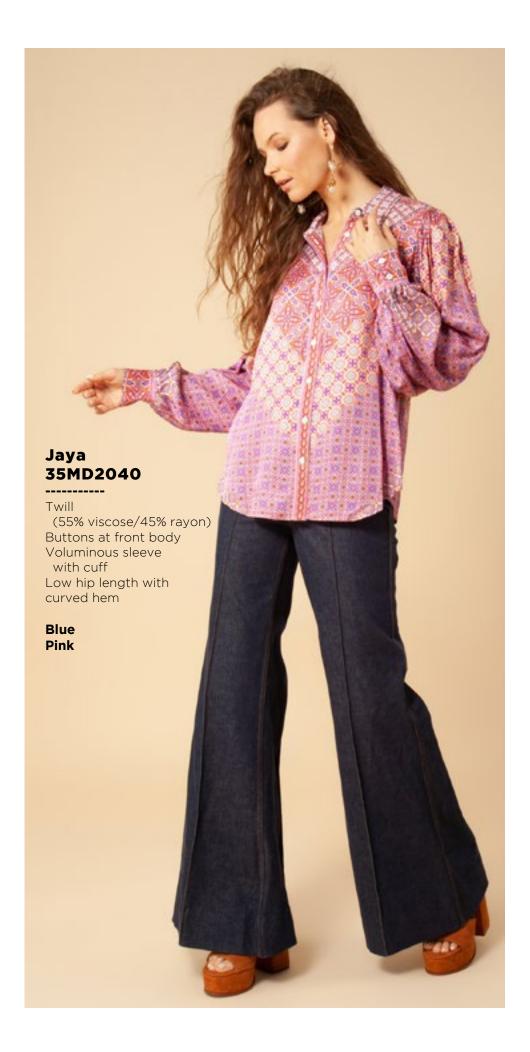

## Leah 36RB2020 Matte jersey (96% polyester/ Long sleeve with cuff Hip with curved hem

Ivory Orange















































Melanie

36TE6040

(96% polyester/

(not functional)

Full length sleeve with snap

4% spandex)

Matte jersey

Mesh lining

placket

Black Navy



Matte jersey (96% polyester/ 4% spandex) Mesh lining (92% nylon/8% spandex) Faux leather contrasts Equestrian buckle at neck (not functional) Pleat at front under placket Full length sleeve with snap

Black Navy





































This book is a presentation of a selection of Hale Bob