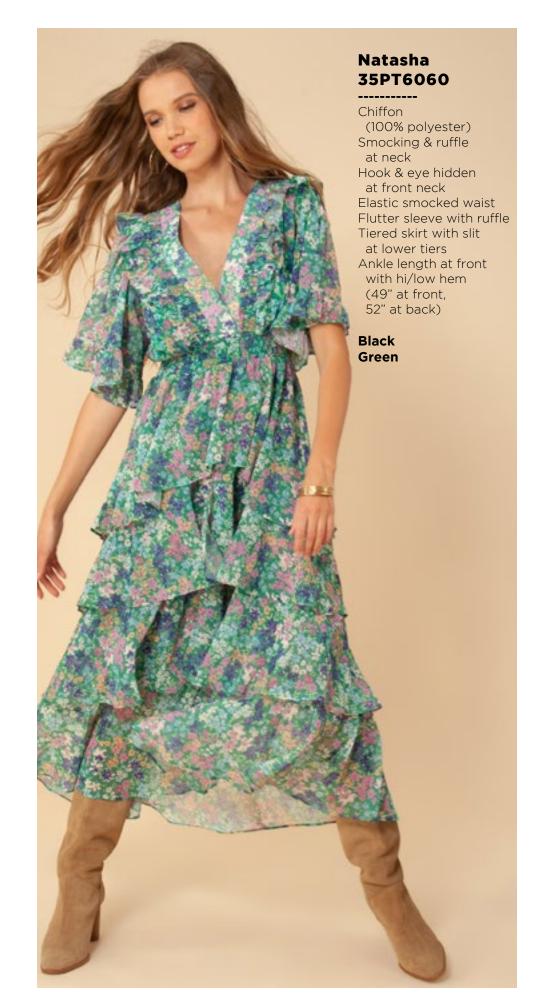

## Leah 36RB2020 Matte jersey (96% polyester/ Long sleeve with cuff Hip with curved hem

Ivory Orange















































Melanie

36TE6040

(96% polyester/

(not functional)

Full length sleeve with snap

4% spandex)

Matte jersey

Mesh lining

placket

Black Navy



Matte jersey (96% polyester/ 4% spandex) Mesh lining (92% nylon/8% spandex) Faux leather contrasts Equestrian buckle at neck (not functional) Pleat at front under placket Full length sleeve with snap

Black Navy





































This book is a presentation of a selection of Hale Bob product and is correct at time of publication.

To vie