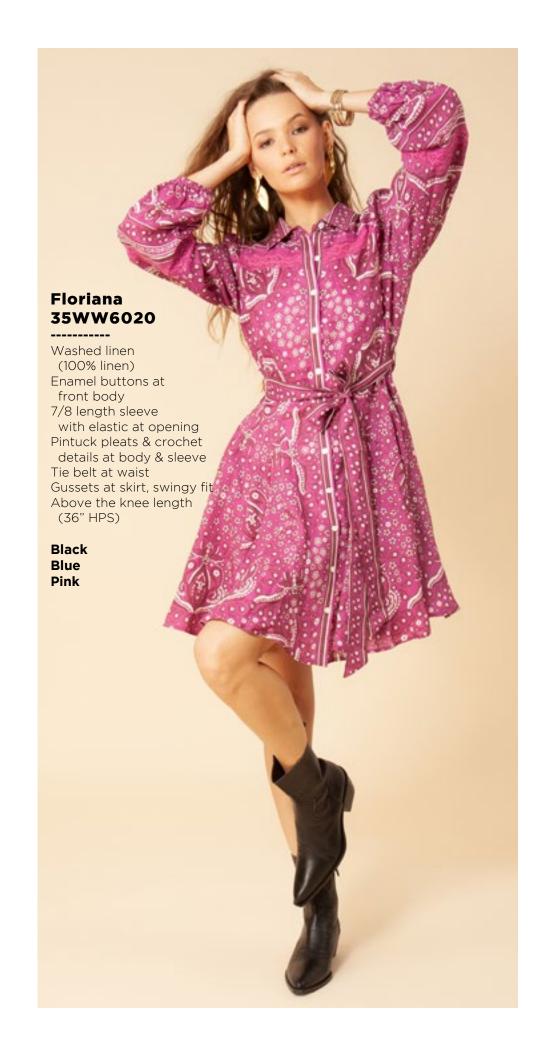

## Leah 36RB2020 Matte jersey (96% polyester/ Long sleeve with cuff Hip with curved hem

Ivory Orange

Melanie

36TE6040

(96% polyester/

(not functional)

Full length sleeve with snap

4% spandex)