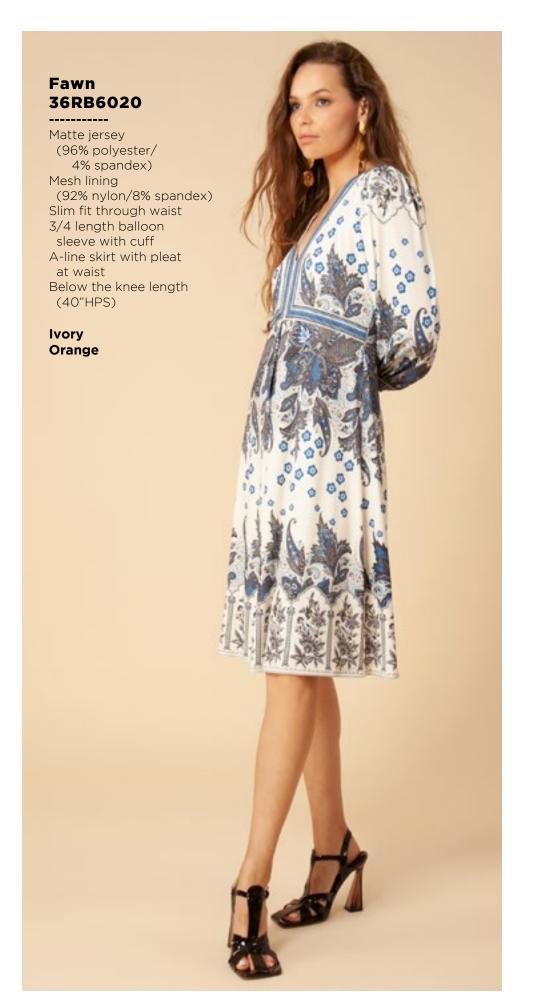

## Leah 36RB2020 Matte jersey (96% polyester/ Long sleeve with cuff Hip with curved hem

Ivory Orange















































Melanie

36TE6040

(96% polyester/

(not functional)

Full length sleeve with snap

4% spandex)

Matte jersey

Mesh lining

placket

Black Navy



Matte jersey (96% polyester/ 4% spandex) Mesh lining (92% nylon/8% spandex) Faux leather contrasts Equestrian buckle at neck (not functional) Pleat at front under placket Full length sleeve with snap

Black Navy





































This book is a presentation of a selection of Hale Bob product and is correct at time of publication.

To view the entire collection of products including updates and additions. You can view product line sheets at halebob.com by logging into the "Merchant" section of our website.

Prices and products posted in this book are current at time of publication but are s