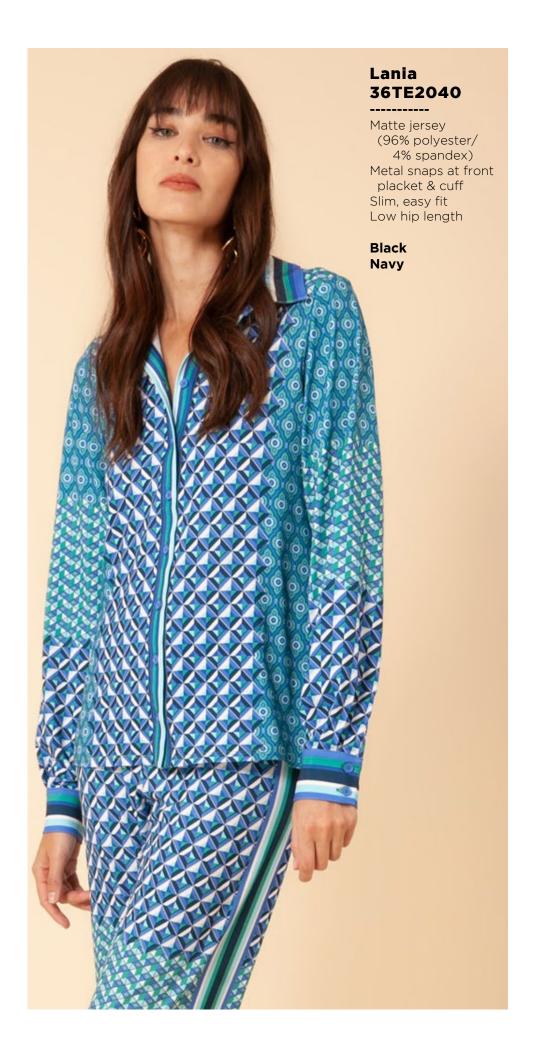

Matte jersey

Mesh lining

placket

Black Navy

Matte jersey (96% polyester/ 4% spandex) Mesh lining (92% nylon/8% spandex) Faux leather contrasts Equestrian buckle at neck (not functional) Pleat at front under placket Full length sleeve with snap