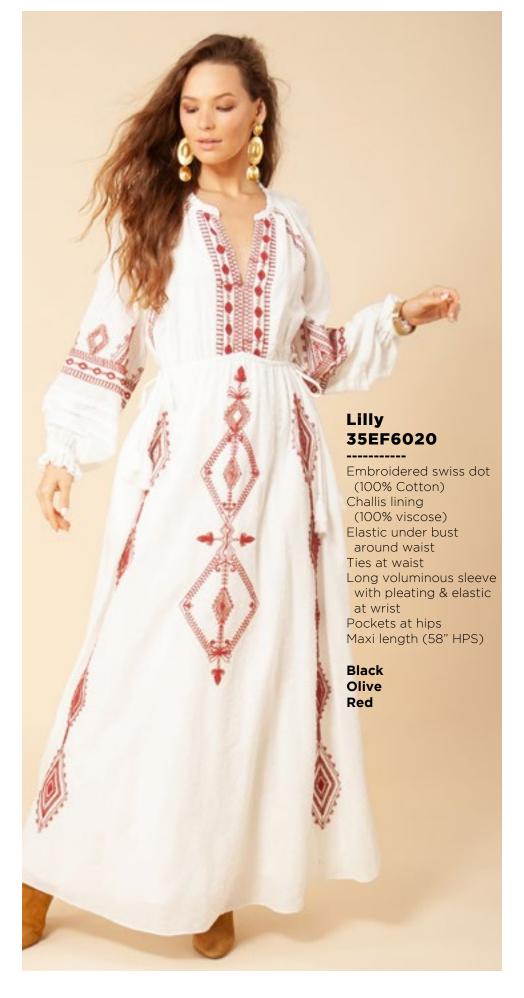

## Leah 36RB2020 Matte jersey (96% polyester/ Long sleeve with cuff Hip with curved hem

Ivory Orange















































Melanie

36TE6040

(96% polyester/

(not functional)

Full length sleeve with snap

4% spandex)

Matte jersey

Mesh lining

placket

Black Navy



Matte jersey (96% polyester/ 4% spandex) Mesh lining (92% nylon/8% spandex) Faux leather contrasts Equestrian buckle at neck (not functional) Pleat at front under placket Full length sleeve with snap

Black Navy





































This book is a presentation of a