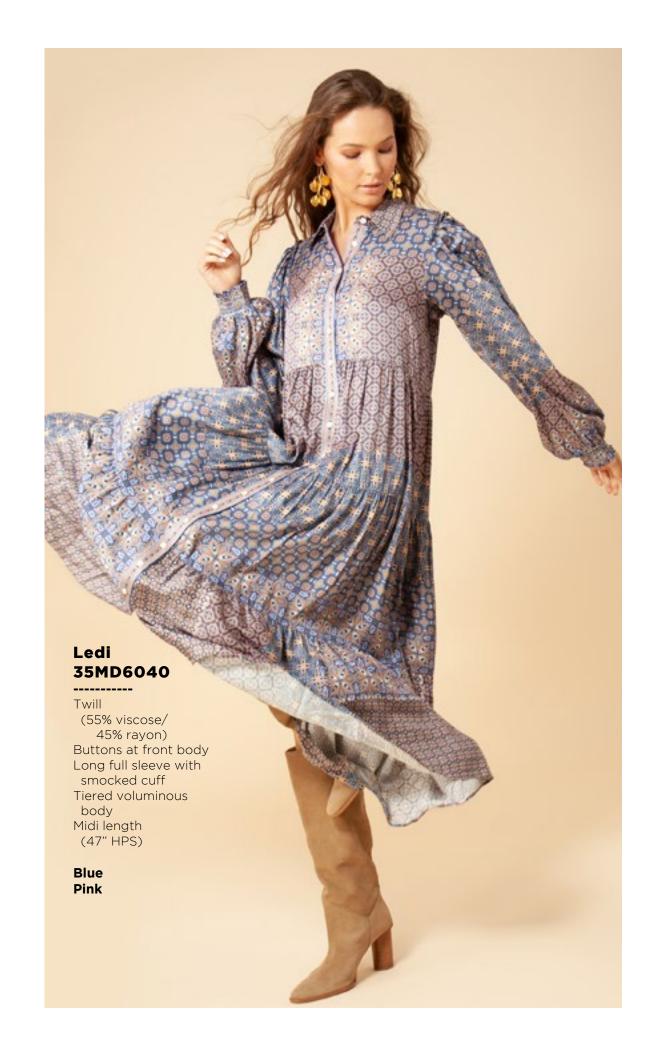

## Leah 36RB2020 Matte jersey (96% polyester/ Long sleeve with cuff Hip with curved hem

Ivory Orange

Melanie

36TE6040

(96% polyester/

(not functional)

Full length sleeve with snap

4% spandex)