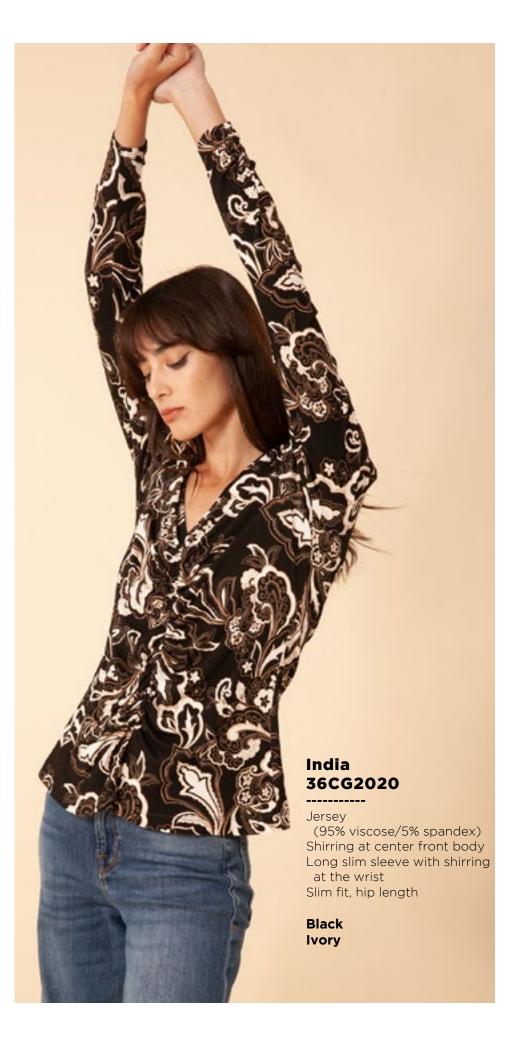

## Leah 36RB2020 Matte jersey (96% polyester/ Long sleeve with cuff Hip with curved hem

Ivory Orange















































Melanie

36TE6040

(96% polyester/

(not functional)

Full length sleeve with snap

4% spandex)

Matte jersey

Mesh lining

placket

Black Navy



Matte jersey (96% polyester/ 4% spandex) Mesh lining (92% nylon/8% spandex) Faux leather contrasts Equestrian buckle at neck (not functional) Pleat at front under placket Full length sleeve with snap

Black Navy





































This book is a presentation of a selection of Hale Bob product and is correct at time of publication.

To view the entire collection of products including updates and additions. You can view product line she