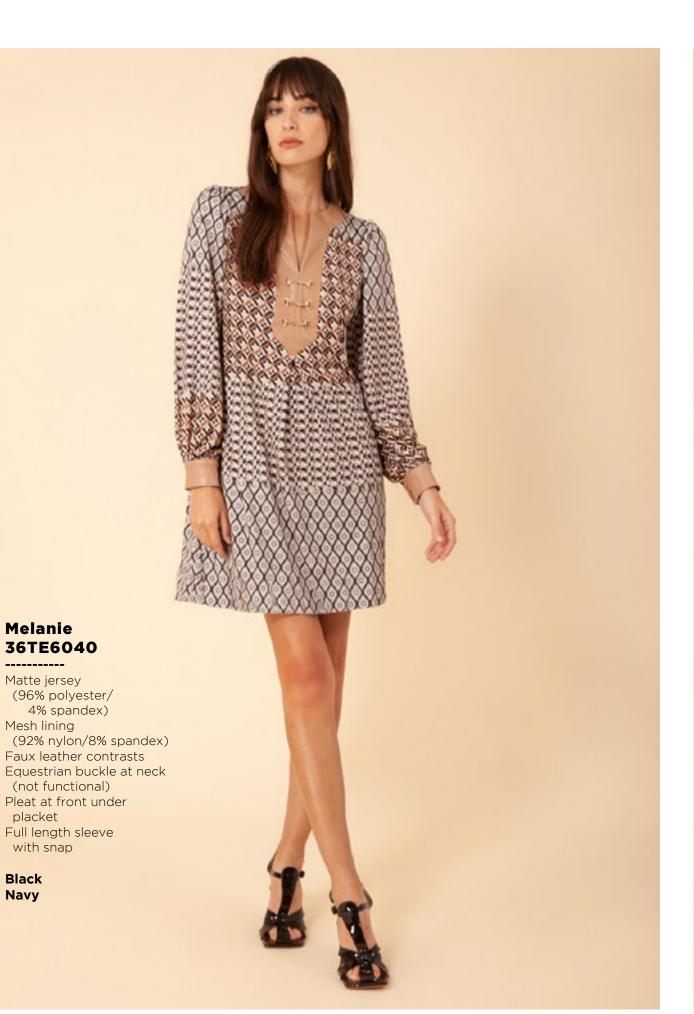

## Leah 36RB2020 Matte jersey (96% polyester/ Long sleeve with cuff Hip with curved hem

Ivory Orange

Melanie

36TE6040

(96% polyester/

(not functional)

Full length sleeve with snap

4% spandex)

Matte jersey

Mesh lining

placket

Black Navy

Matte jersey (96% polyester/ 4% spandex) Mesh lining (92% nylon/8% spandex) Faux leather contrasts Equestrian buckle at neck (not functional) Pleat at front under placket Full length sleeve with snap