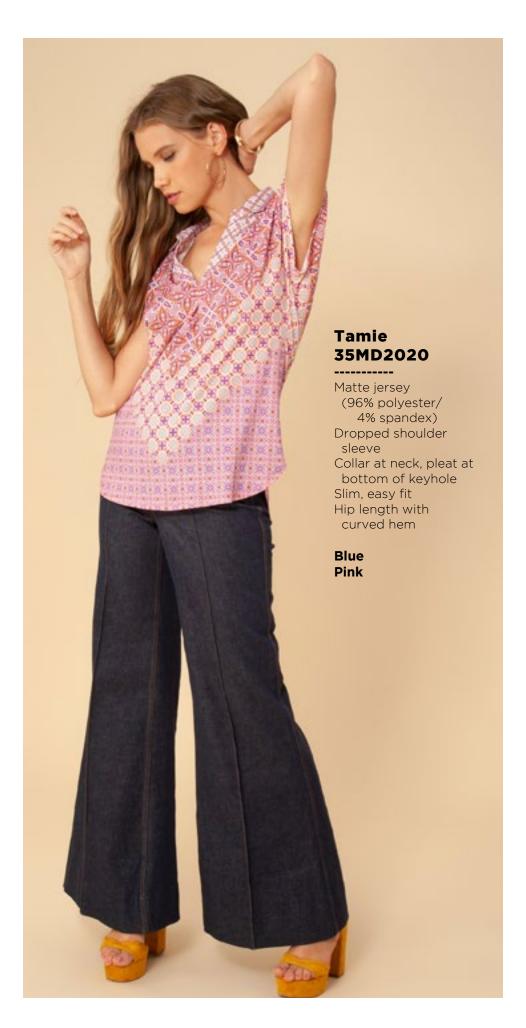

## Leah 36RB2020 Matte jersey (96% polyester/ Long sleeve with cuff Hip with curved hem

Ivory Orange















































Melanie

36TE6040

(96% polyester/

(not functional)

Full length sleeve with snap

4% spandex)

Matte jersey

Mesh lining

placket

Black Navy



Matte jersey (96% polyester/ 4% spandex) Mesh lining (92% nylon/8% spandex) Faux leather contrasts Equestrian buckle at neck (not functional) Pleat at front under placket Full length sleeve with snap

Black Navy





































This book is a presentation of a selection of Hale