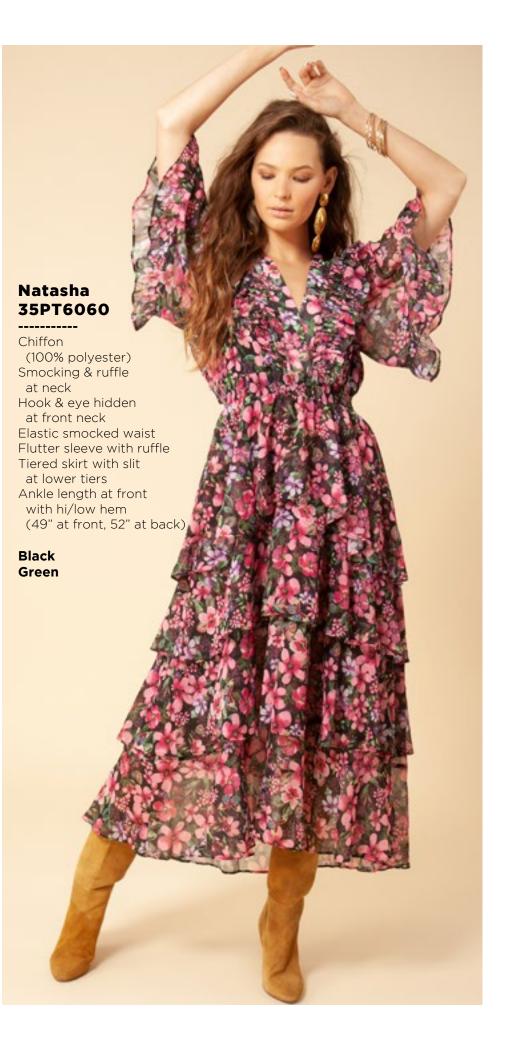

## Leah 36RB2020 Matte jersey (96% polyester/ Long sleeve with cuff Hip with curved hem

Ivory Orange















































Melanie

36TE6040

(96% polyester/

(not functional)

Full length sleeve with snap

4% spandex)

Matte jersey

Mesh lining

placket

Black Navy



Matte jersey (96% polyester/ 4% spandex) Mesh lining (92% nylon/8% spandex) Faux leather contrasts Equestrian buckle at neck (not functional) Pleat at front under placket Full length sleeve with snap

Black Navy





































This book is a presentation of a selection of Hale Bob product and is correct at time of publication.

To v