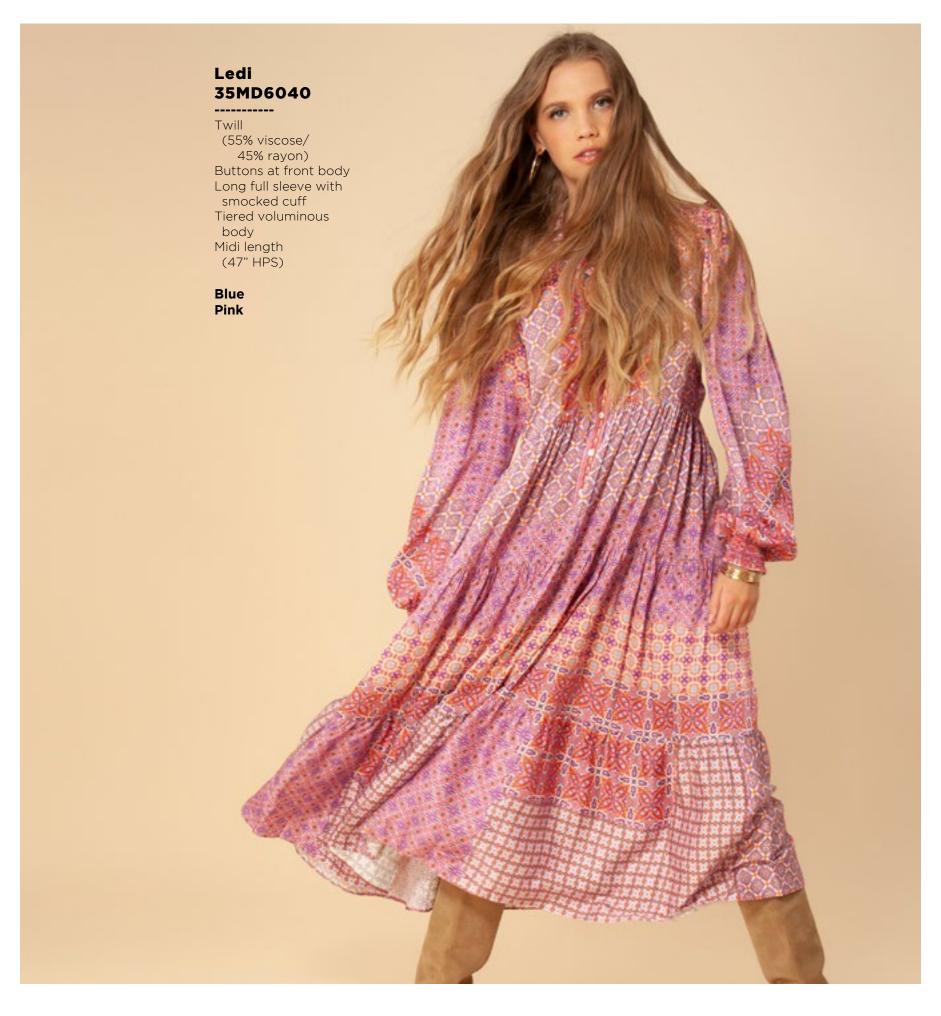

## Leah 36RB2020 Matte jersey (96% polyester/ Long sleeve with cuff Hip with curved hem

Ivory Orange

Melanie

36TE6040

(96% polyester/

(not functional)

Full length sleeve with snap

4% spandex)