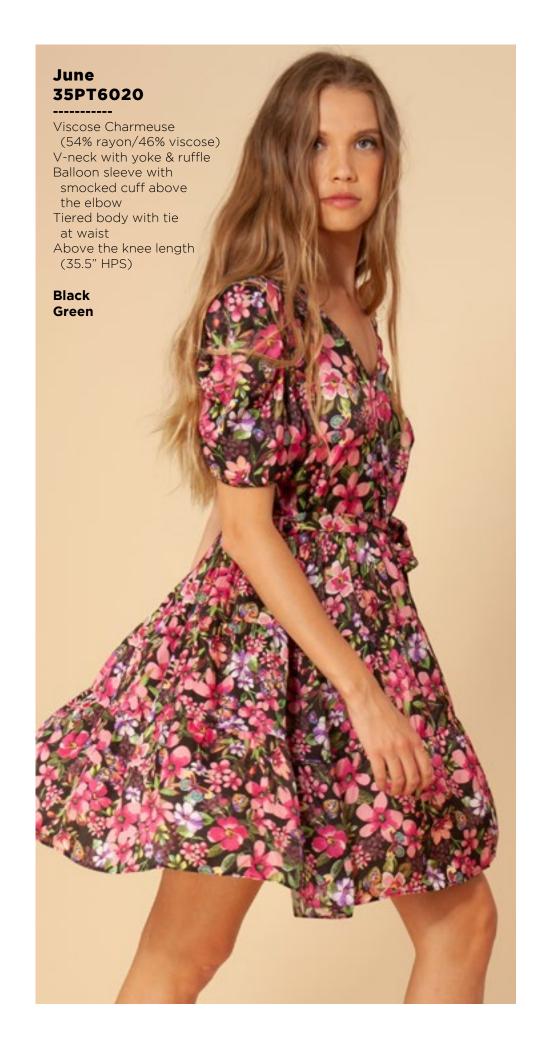

## Leah 36RB2020 Matte jersey (96% polyester/ Long sleeve with cuff Hip with curved hem

Ivory Orange















































Melanie

36TE6040

(96% polyester/

(not functional)

Full length sleeve with snap

4% spandex)

Matte jersey

Mesh lining

placket

Black Navy



Matte jersey (96% polyester/ 4% spandex) Mesh lining (92% nylon/8% spandex) Faux leather contrasts Equestrian buckle at neck (not functional) Pleat at front under placket Full length sleeve with snap

Black Navy





































This book is a presentation of a selection of Hale Bob product and is correct at time of public