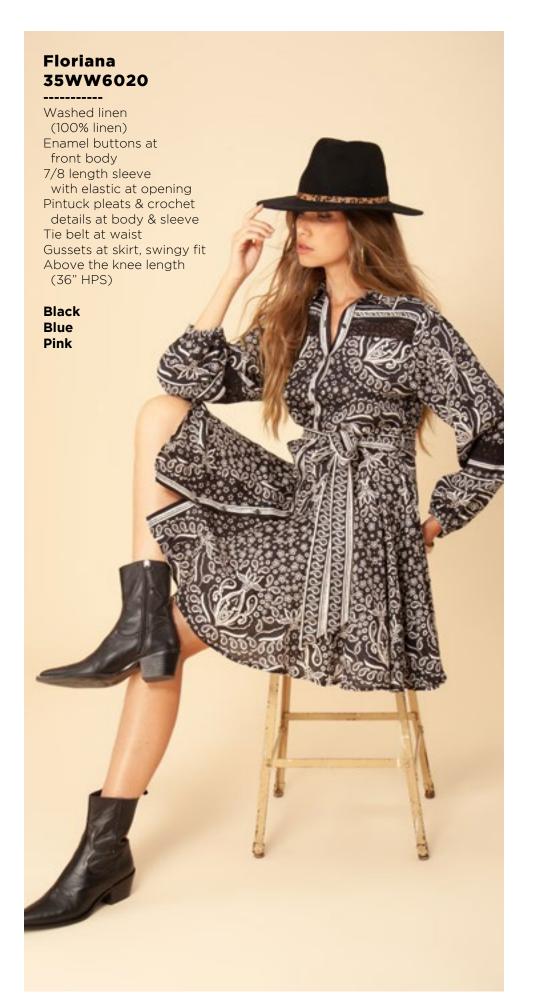

## Leah 36RB2020 Matte jersey (96% polyester/ Long sleeve with cuff Hip with curved hem

Ivory Orange

Melanie

36TE6040

(96% polyester/

(not functional)

Full length sleeve with snap

4% spandex)