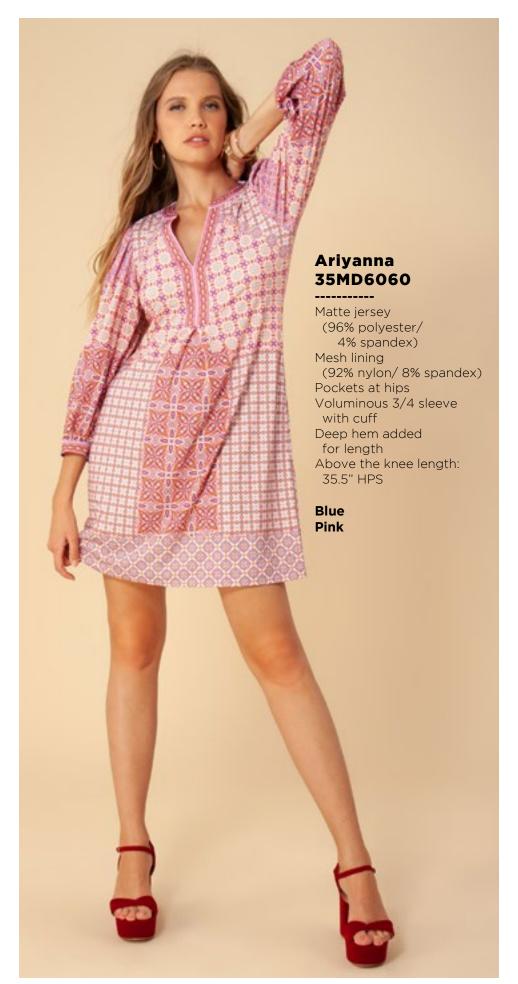

## Leah 36RB2020 Matte jersey (96% polyester/ Long sleeve with cuff Hip with curved hem

Ivory Orange















































Melanie

36TE6040

(96% polyester/

(not functional)

Full length sleeve with snap

4% spandex)

Matte jersey

Mesh lining

placket

Black Navy



Matte jersey (96% polyester/ 4% spandex) Mesh lining (92% nylon/8% spandex) Faux leather contrasts Equestrian buckle at neck (not functional) Pleat at front under placket Full length sleeve with snap

Black Navy





































This book is a presentation of a selection of Hale Bob product and is correct