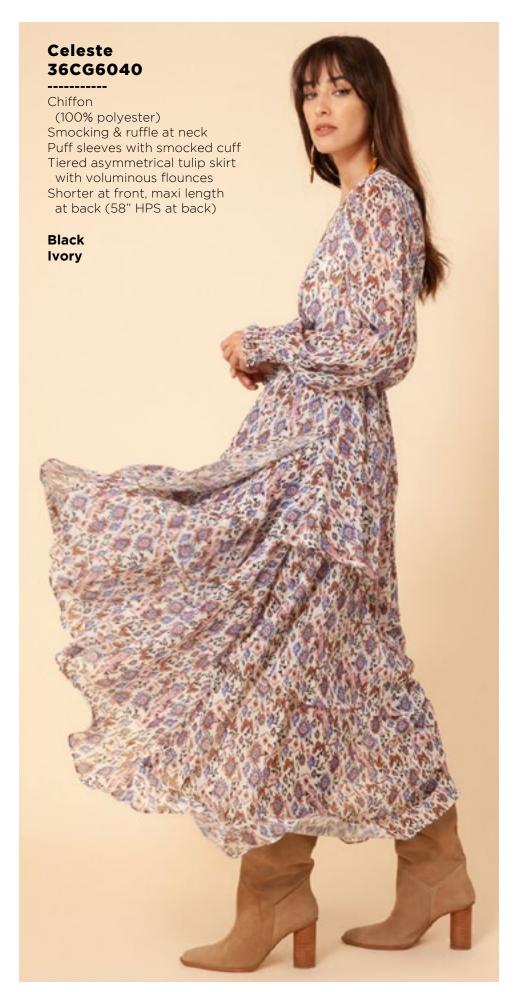

## Leah 36RB2020 Matte jersey (96% polyester/ Long sleeve with cuff Hip with curved hem

Ivory Orange

Melanie

36TE6040

(96% polyester/

(not functional)

Full length sleeve with snap

4% spandex)