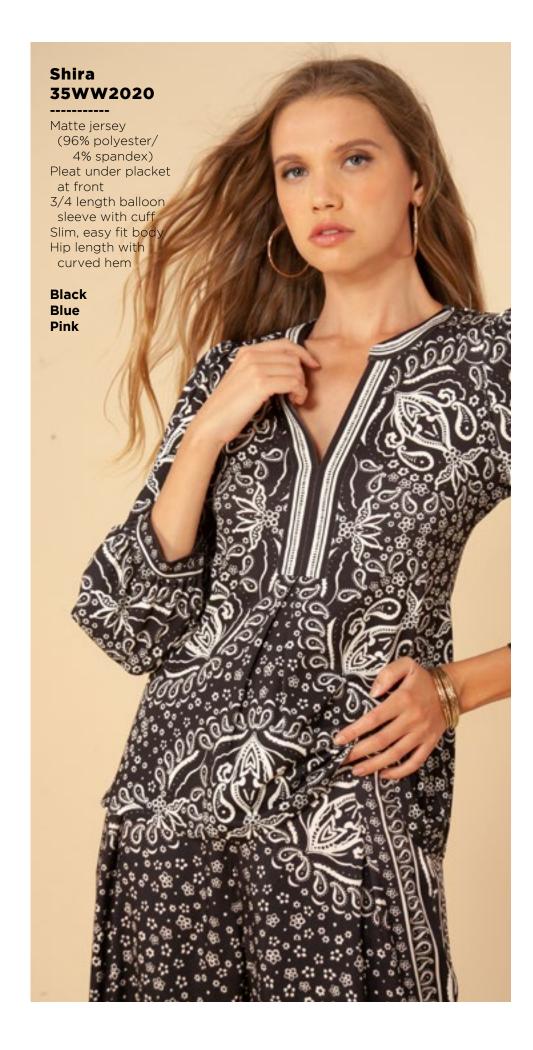

## Leah 36RB2020 Matte jersey (96% polyester/ Long sleeve with cuff Hip with curved hem

Ivory Orange















































Melanie

36TE6040

(96% polyester/

(not functional)

Full length sleeve with snap

4% spandex)

Matte jersey

Mesh lining

placket

Black Navy



Matte jersey (96% polyester/ 4% spandex) Mesh lining (92% nylon/8% spandex) Faux leather contrasts Equestrian buckle at neck (not functional) Pleat at front under placket Full length sleeve with snap

Black Navy





































This book is a presentation of a selection of Hale Bob product and is correct at time of publication.

To view the