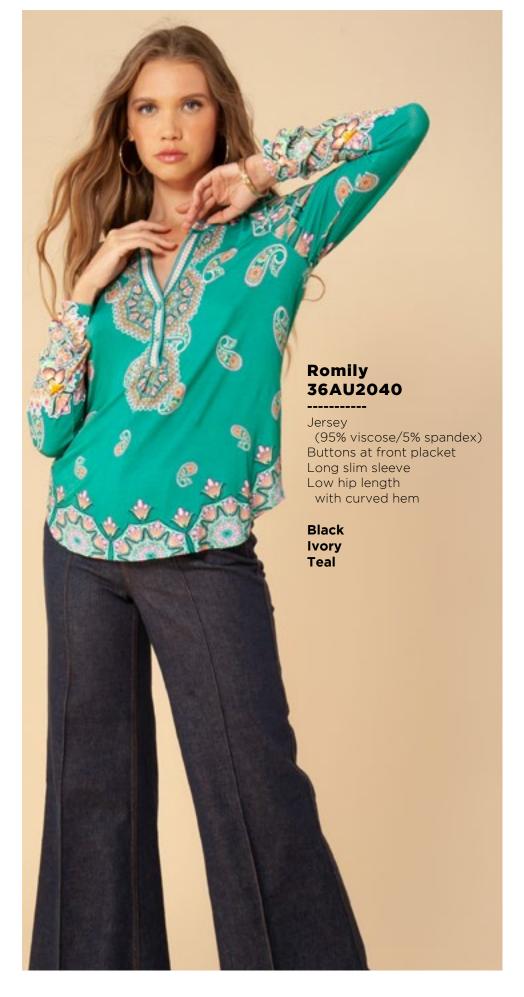

## Leah 36RB2020 Matte jersey (96% polyester/ Long sleeve with cuff Hip with curved hem

Ivory Orange















































Melanie

36TE6040

(96% polyester/

(not functional)

Full length sleeve with snap

4% spandex)

Matte jersey

Mesh lining

placket

Black Navy



Matte jersey (96% polyester/ 4% spandex) Mesh lining (92% nylon/8% spandex) Faux leather contrasts Equestrian buckle at neck (not functional) Pleat at front under placket Full length sleeve with snap

Black Navy





































This book is a presentation of a selection of Hale Bob product and is correct at time of publication.

To view the entire collection of products including updates and addi