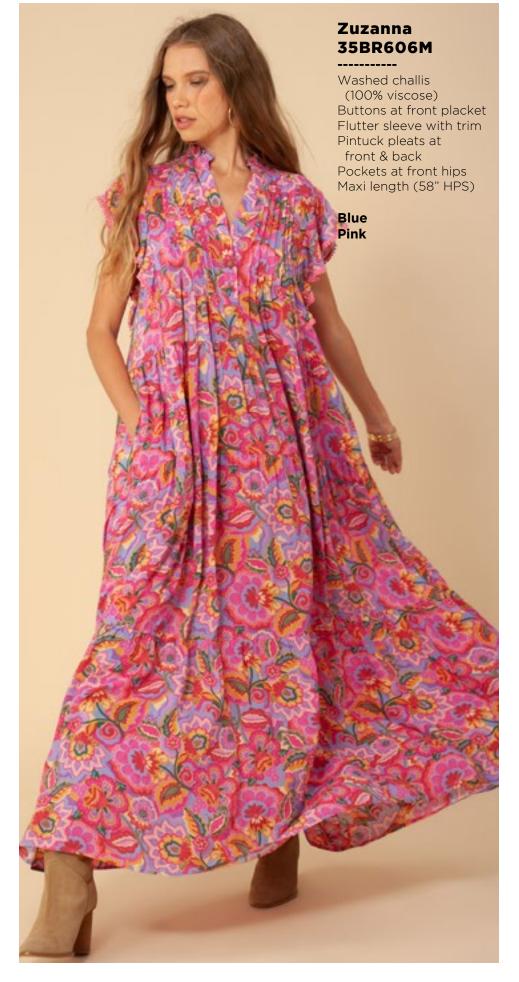

## Leah 36RB2020 Matte jersey (96% polyester/ Long sleeve with cuff Hip with curved hem

Ivory Orange

Melanie

36TE6040

(96% polyester/

(not functional)

Full length sleeve with snap

4% spandex)