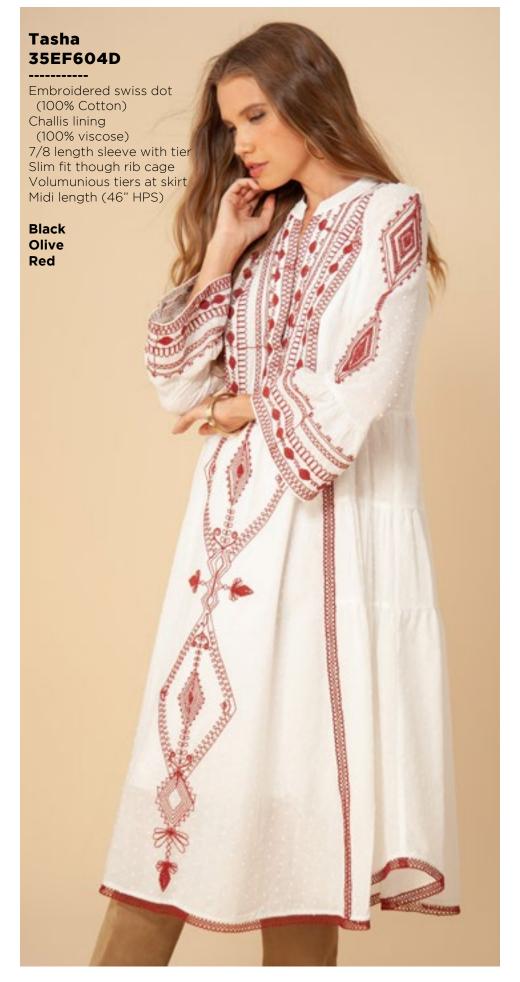

## Leah 36RB2020 Matte jersey (96% polyester/ Long sleeve with cuff Hip with curved hem

Ivory Orange















































Melanie

36TE6040

(96% polyester/

(not functional)

Full length sleeve with snap

4% spandex)

Matte jersey

Mesh lining

placket

Black Navy



Matte jersey (96% polyester/ 4% spandex) Mesh lining (92% nylon/8% spandex) Faux leather contrasts Equestrian buckle at neck (not functional) Pleat at front under placket Full length sleeve with snap

Black Navy





































This book is a presentation of a selection of