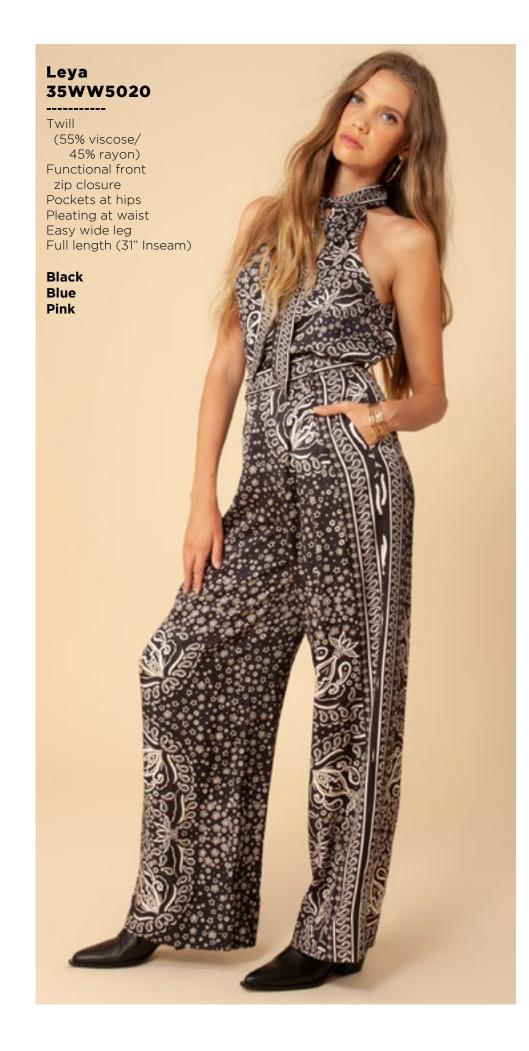

## Leah 36RB2020 Matte jersey (96% polyester/ Long sleeve with cuff Hip with curved hem

Ivory Orange















































Melanie

36TE6040

(96% polyester/

(not functional)

Full length sleeve with snap

4% spandex)

Matte jersey

Mesh lining

placket

Black Navy



Matte jersey (96% polyester/ 4% spandex) Mesh lining (92% nylon/8% spandex) Faux leather contrasts Equestrian buckle at neck (not functional) Pleat at front under placket Full length sleeve with snap

Black Navy





































This book is a presentation of a selection of Hale Bob product and is correct at time of publication.

To view the entire collection