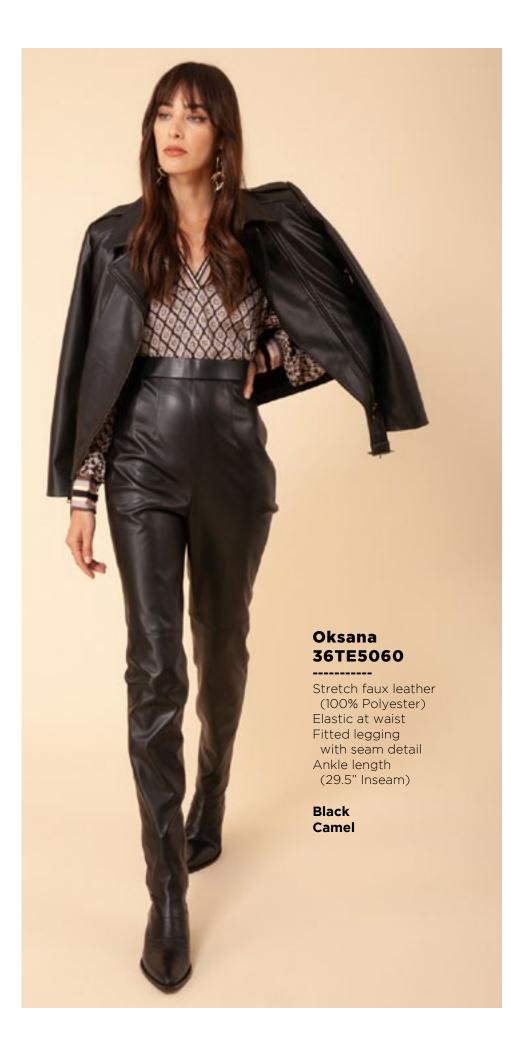

## Leah 36RB2020 Matte jersey (96% polyester/ Long sleeve with cuff Hip with curved hem

Ivory Orange















































Melanie

36TE6040

(96% polyester/

(not functional)

Full length sleeve with snap

4% spandex)

Matte jersey

Mesh lining

placket

Black Navy



Matte jersey (96% polyester/ 4% spandex) Mesh lining (92% nylon/8% spandex) Faux leather contrasts Equestrian buckle at neck (not functional) Pleat at front under placket Full length sleeve with snap

Black Navy





































This book is a presentation of a selection of Hale Bob product and is correct at time of publication.

To view the entire collection of products including updates and additions. You can view product line sheets at halebob.com by logging into the "Merchant" section of our website.

Prices and products posted in this book are current at time of publication but are subject to change.

Sales