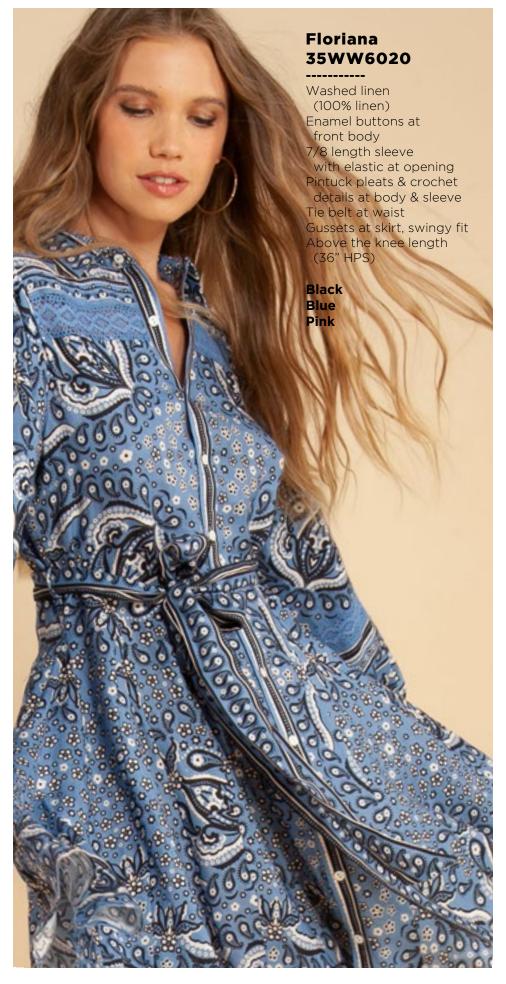

## Leah 36RB2020 Matte jersey (96% polyester/ Long sleeve with cuff Hip with curved hem

Ivory Orange

Melanie

36TE6040

(96% polyester/

(not functional)

Full length sleeve with snap

4% spandex)