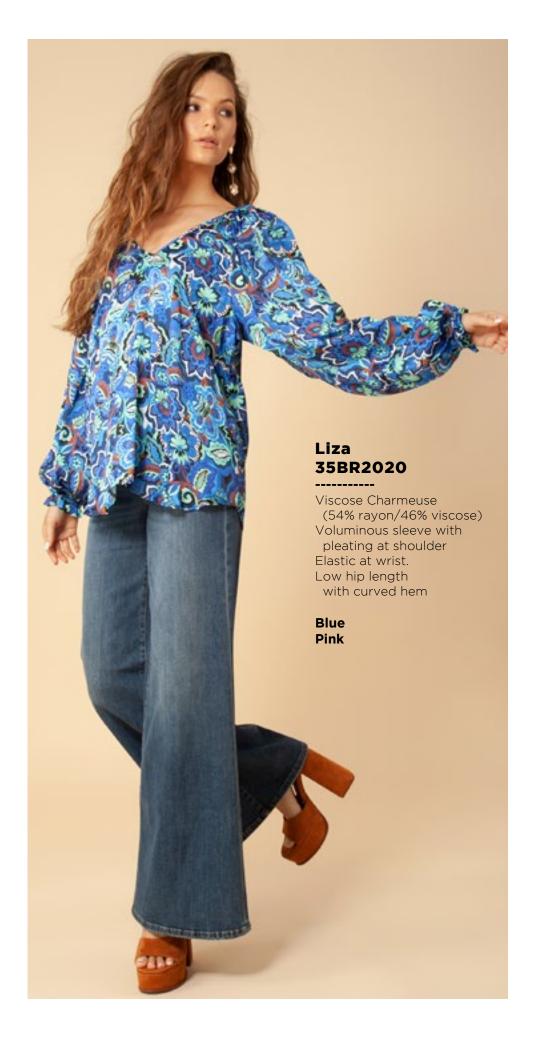

## Leah 36RB2020 Matte jersey (96% polyester/ Long sleeve with cuff Hip with curved hem

Ivory Orange

Melanie

36TE6040

(96% polyester/

(not functional)

Full length sleeve with snap

4% spandex)