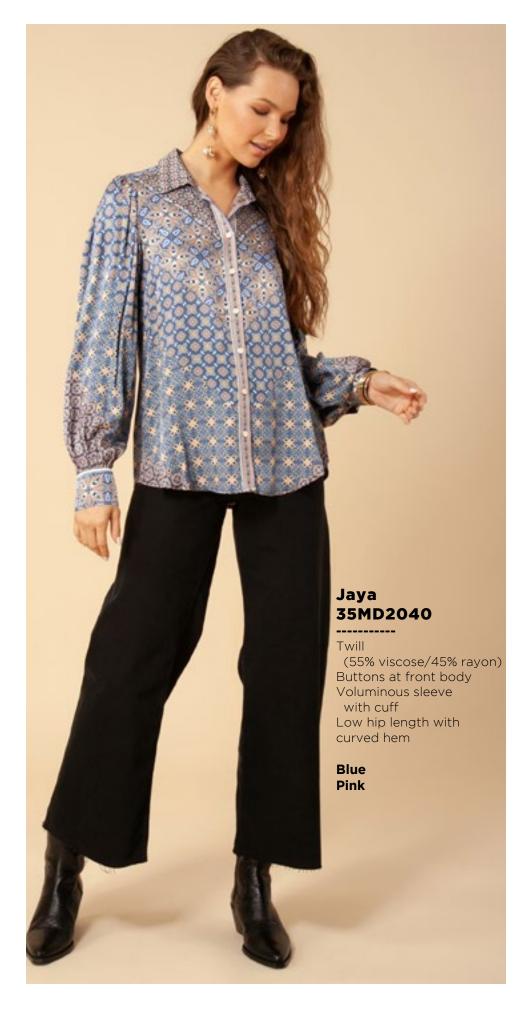

## Leah 36RB2020 Matte jersey (96% polyester/ Long sleeve with cuff Hip with curved hem

Ivory Orange















































Melanie

36TE6040

(96% polyester/

(not functional)

Full length sleeve with snap

4% spandex)

Matte jersey

Mesh lining

placket

Black Navy



Matte jersey (96% polyester/ 4% spandex) Mesh lining (92% nylon/8% spandex) Faux leather contrasts Equestrian buckle at neck (not functional) Pleat at front under placket Full length sleeve with snap

Black Navy





































This book is a presentation of a selection of Hale Bo