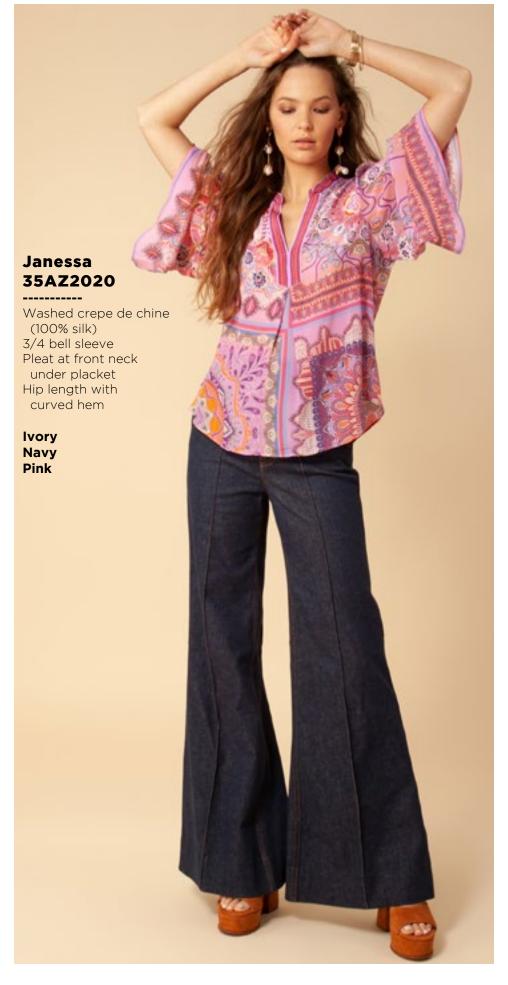

## Leah 36RB2020 Matte jersey (96% polyester/ Long sleeve with cuff Hip with curved hem

Ivory Orange















































Melanie

36TE6040

(96% polyester/

(not functional)

Full length sleeve with snap

4% spandex)

Matte jersey

Mesh lining

placket

Black Navy



Matte jersey (96% polyester/ 4% spandex) Mesh lining (92% nylon/8% spandex) Faux leather contrasts Equestrian buckle at neck (not functional) Pleat at front under placket Full length sle