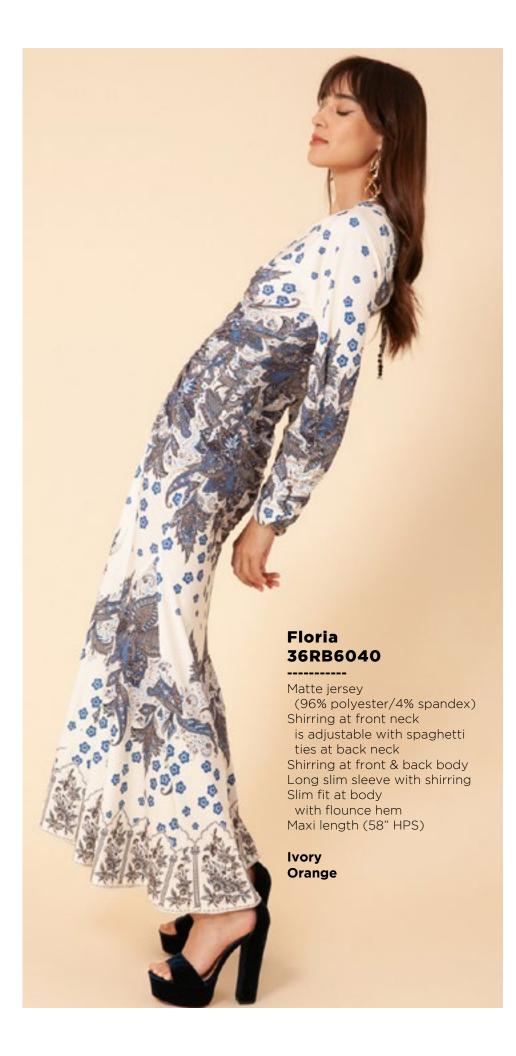

## Leah 36RB2020 Matte jersey (96% polyester/ Long sleeve with cuff Hip with curved hem

Ivory Orange















































Melanie

36TE6040

(96% polyester/

(not functional)

Full length sleeve with snap

4% spandex)

Matte jersey

Mesh lining

placket

Black Navy



Matte jersey (96% polyester/ 4% spandex) Mesh lining (92% nylon/8% spandex) Faux leather contrasts Equestrian buckle at neck (not functional) Pleat at front under placket Full length sleeve with snap

Black Navy





































This book is a presentation of a selection of Hale Bob product and is correct at time of publication.

To view the entire collection of products including updates and additions. You can view product line sheets at halebob.com by logging into the "Merchant" section of our website.

Prices and products posted in this book are current at time of publication but are subje