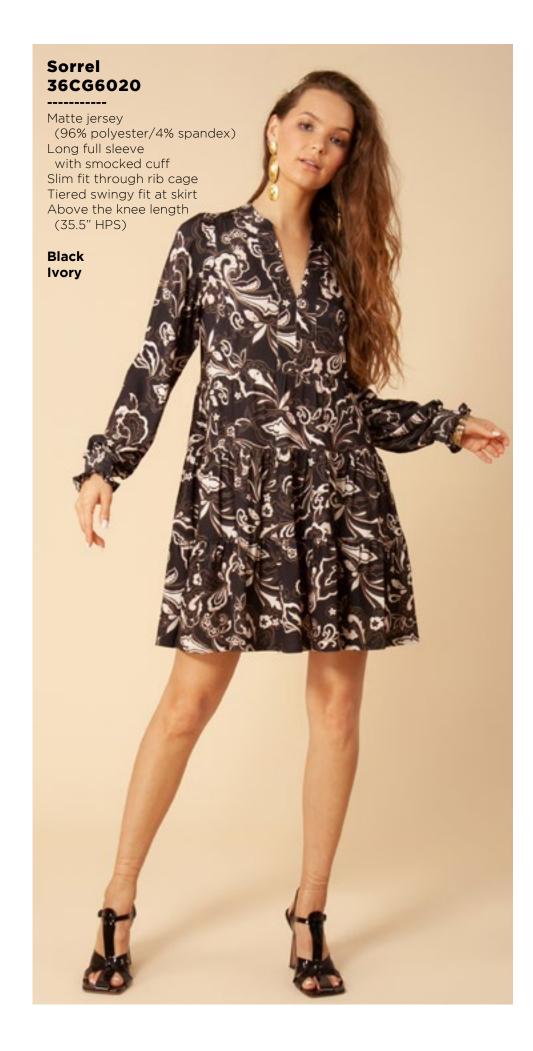

## Leah 36RB2020 Matte jersey (96% polyester/ Long sleeve with cuff Hip with curved hem

Ivory Orange

Melanie

36TE6040

(96% polyester/

(not functional)

Full length sleeve with snap

4% spandex)