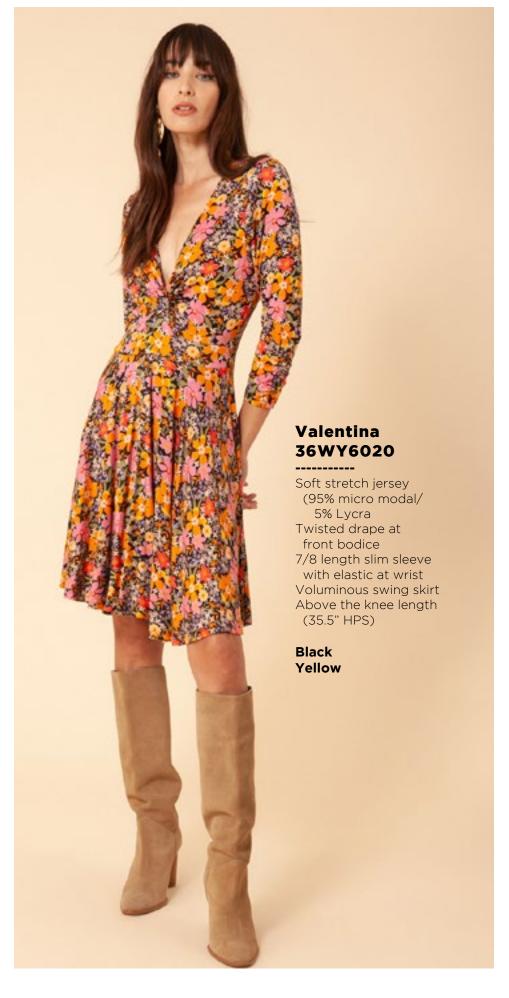

## Leah 36RB2020 Matte jersey (96% polyester/ Long sleeve with cuff Hip with curved hem

Ivory Orange















































Melanie

36TE6040

(96% polyester/

(not functional)

Full length sleeve with snap

4% spandex)

Matte jersey

Mesh lining

placket

Black Navy



Matte jersey (96% polyester/ 4% spandex) Mesh lining (92% nylon/8% spandex) Faux leather contrasts Equestrian buckle at neck (not functional) Pleat at front under placket Full length sleeve with snap

Black Navy





































This book is a presentation of a selection of Hale Bob product and is correct at time of publication.

To view the entire collection of products including updates and additions. You can view product line sheets at halebob.com by logging into the "Merchant" section of our website.

Prices and products posted in this book are current at time of publication but are subject to change.

Sales Director

East Coast South East

Puerto Rico

Canada

Majors

Sales Executive

Sales Executive

West Coast

Mexico

Cathy Cooley

310-963-2463 cathy@halebob.com

Central America South America

Maria Garcia

323-394-1739 mariag@halebob.com

## For Marketing & Press Inquiries:

Marianna Gunther marianna@halebob.com

## HALE BOB

LOS ANGELES