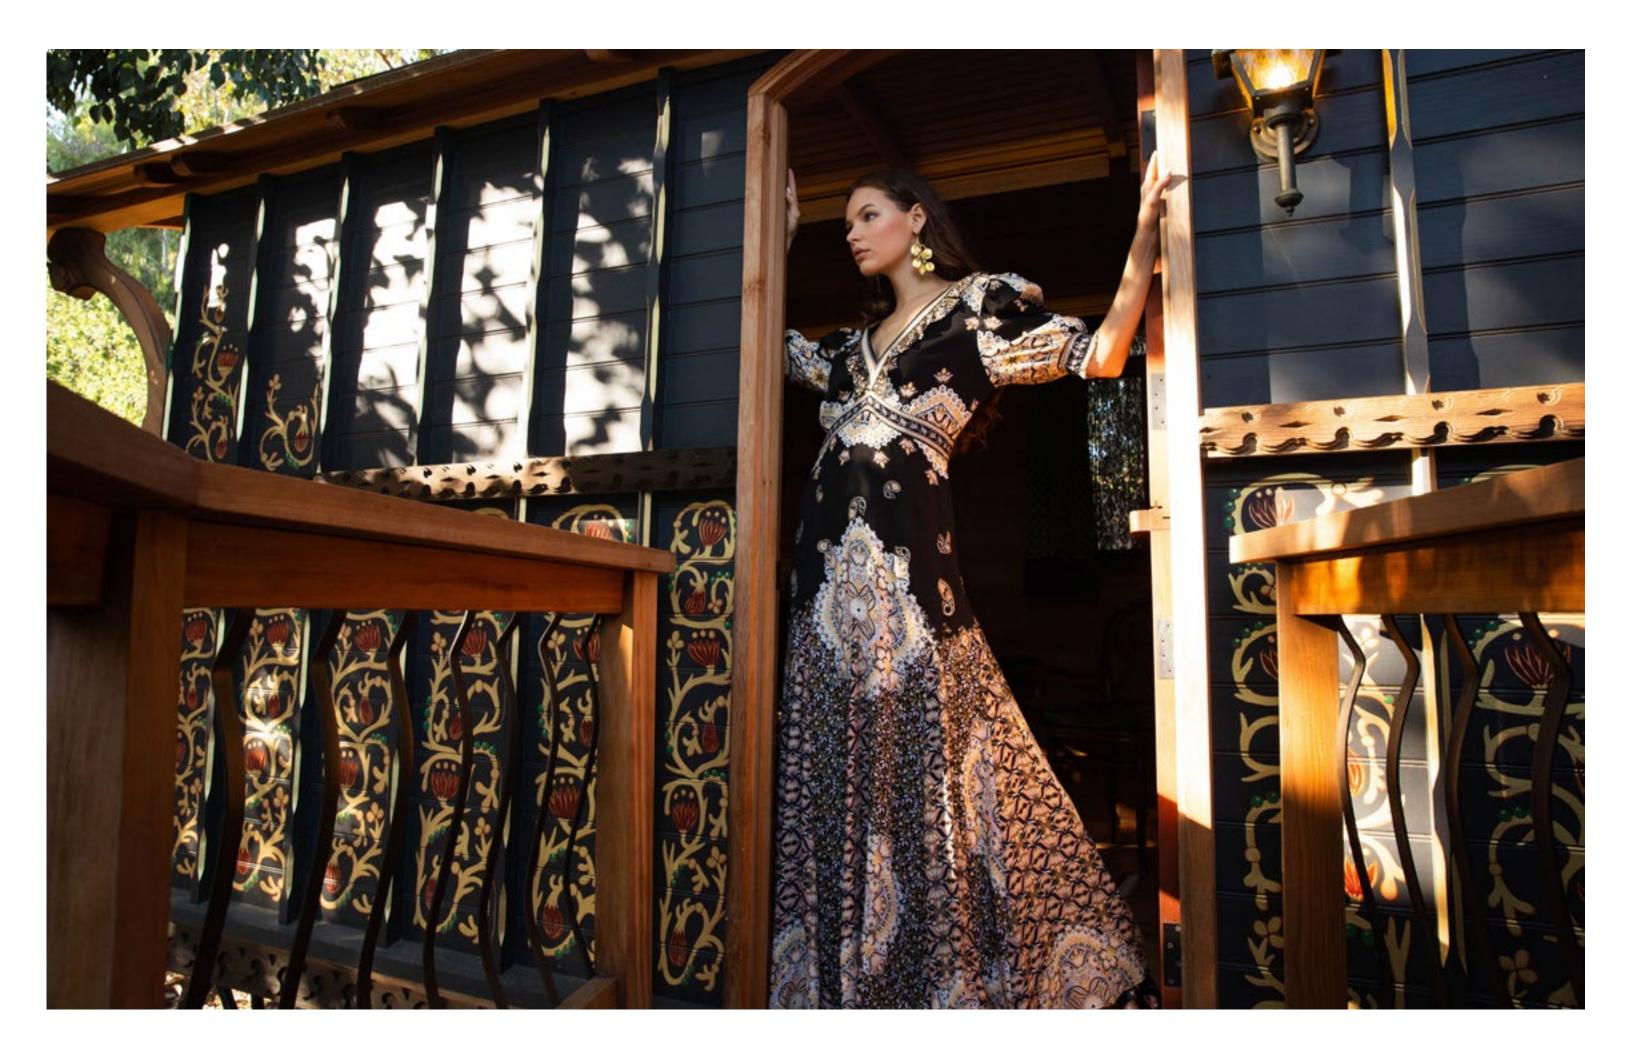

## Leah 36RB2020 Matte jersey (96% polyester/ Long sleeve with cuff Hip with curved hem

Ivory Orange















































Melanie

36TE6040

(96% polyester/

(not functional)

Full length sleeve with snap

4% spandex)

Matte jersey

Mesh lining

placket

Black Navy



Matte jersey (96% polyester/ 4% spandex) Mesh lining (92% nylon/8% spandex) Faux leather contrasts Equestrian buckle at neck (not functional) Pleat at front under placket Full length sleeve with snap

Black Navy





































This book is a presentation of a selection of Hale Bob product and is correct at time of publication.

To view the entire collection of products including updates and additions. You can view product line