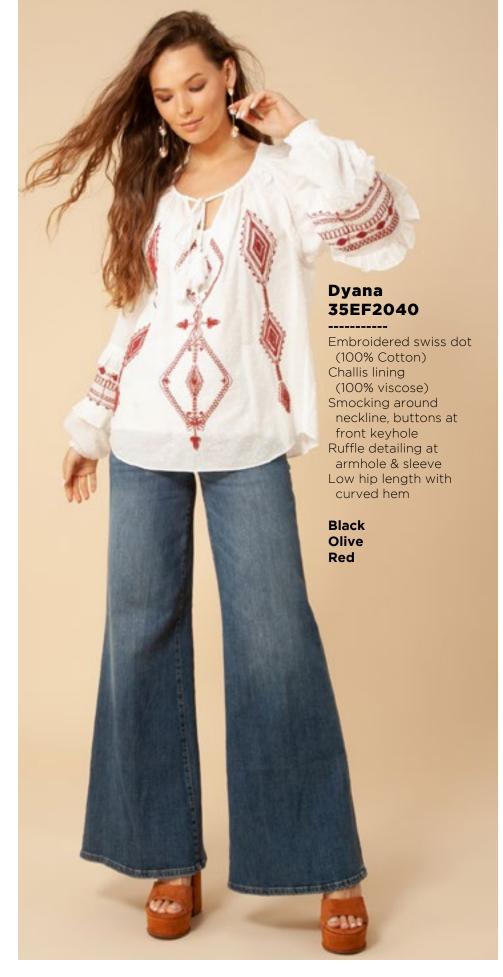

## Leah 36RB2020 Matte jersey (96% polyester/ Long sleeve with cuff Hip with curved hem

Ivory Orange

Melanie

36TE6040

(96% polyester/

(not functional)

Full length sleeve with snap

4% spandex)