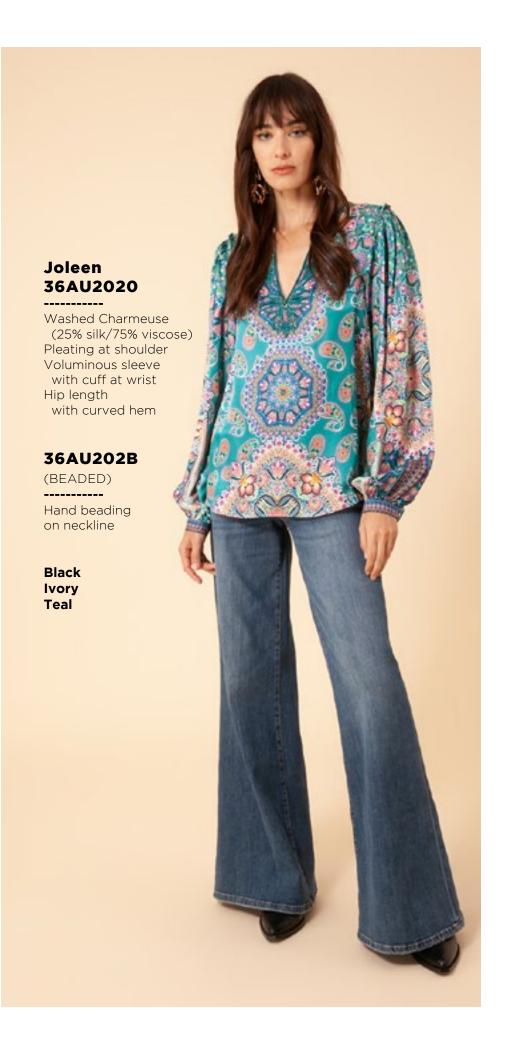

## Leah 36RB2020 Matte jersey (96% polyester/ Long sleeve with cuff Hip with curved hem

Ivory Orange















































Melanie

36TE6040

(96% polyester/

(not functional)

Full length sleeve with snap

4% spandex)

Matte jersey

Mesh lining

placket

Black Navy



Matte jersey (96% polyester/ 4% spandex) Mesh lining (92% nylon/8% spandex) Faux leather contrasts Equestrian buckle at neck (not functional) Pleat at front under placket Full length sleeve with snap

Black Navy





































This book is a presentation of a selection of Hale Bob product and is correct at time of publication.

To view the entire collection of products including updates an