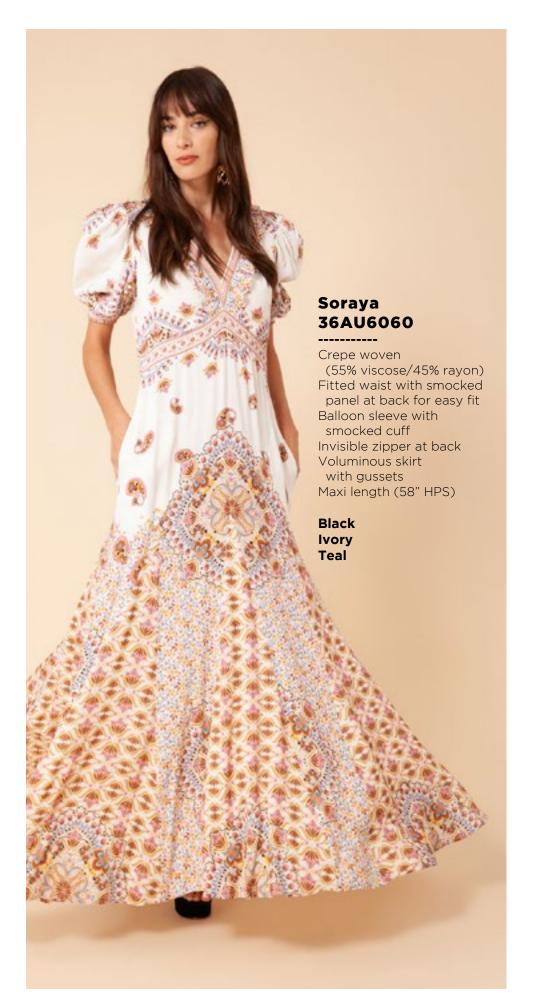

## Leah 36RB2020 Matte jersey (96% polyester/ Long sleeve with cuff Hip with curved hem

Ivory Orange

Melanie

36TE6040

(96% polyester/

(not functional)

Full length sleeve with snap

4% spandex)