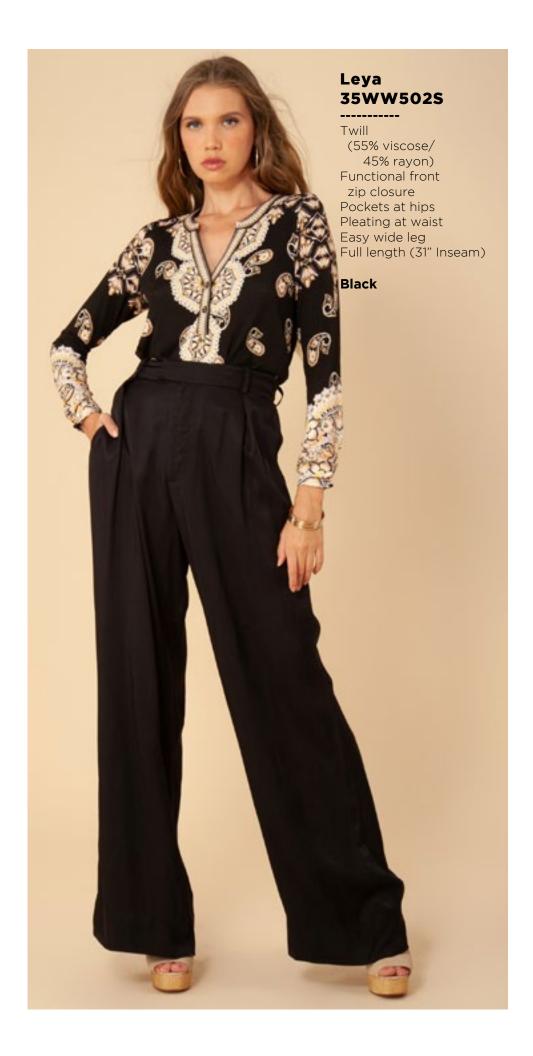

## Leah 36RB2020 Matte jersey (96% polyester/ Long sleeve with cuff Hip with curved hem

Ivory Orange

Melanie

36TE6040

(96% polyester/

(not functional)

Full length sleeve with snap

4% spandex)