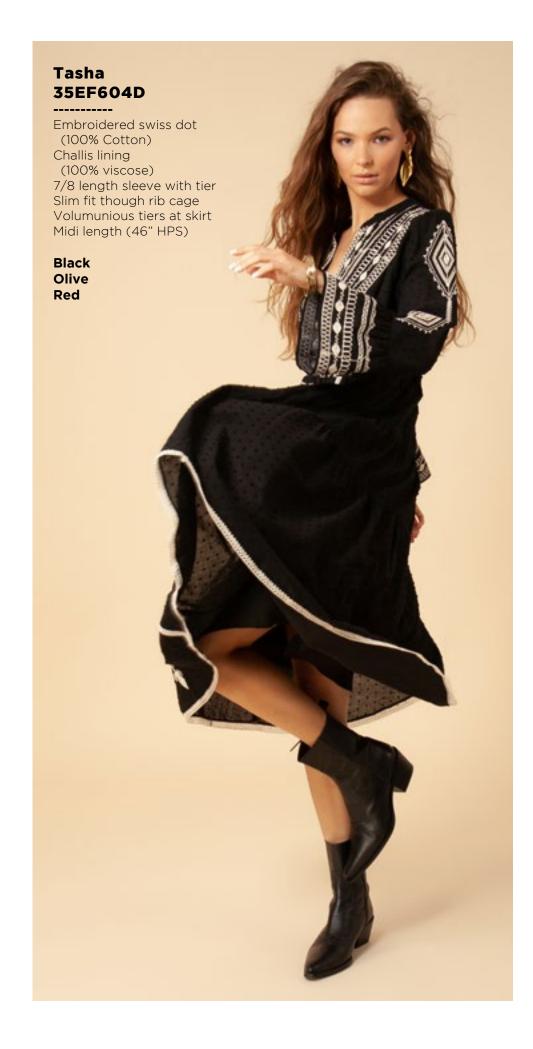

## Leah 36RB2020 Matte jersey (96% polyester/ Long sleeve with cuff Hip with curved hem

Ivory Orange















































Melanie

36TE6040

(96% polyester/

(not functional)

Full length sleeve with snap

4% spandex)

Matte jersey

Mesh lining

placket

Black Navy



Matte jersey (96% polyester/ 4% spandex) Mesh lining (92% nylon/8% spandex) Faux leather contrasts Equestrian buckle at neck (not functional) Pleat at front under placket Full length sleeve with snap

Black Navy





































This book is a presentation of a selectio