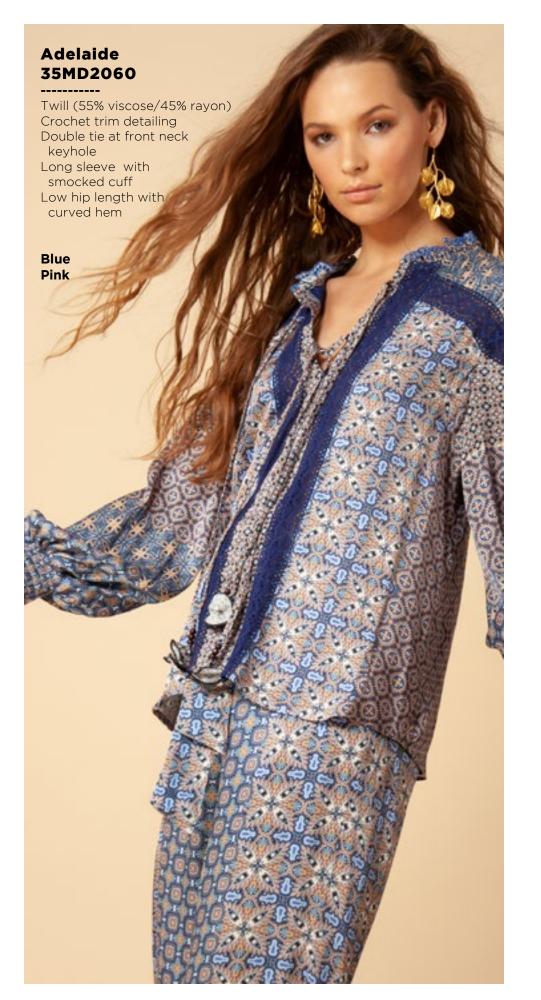

## Leah 36RB2020 Matte jersey (96% polyester/ Long sleeve with cuff Hip with curved hem

Ivory Orange















































Melanie

36TE6040

(96% polyester/

(not functional)

Full length sleeve with snap

4% spandex)

Matte jersey

Mesh lining

placket

Black Navy



Matte jersey (96% polyester/ 4% spandex) Mesh lining (92% nylon/8% spandex) Faux leather contrasts Equestrian buckle at neck (not functional) Pleat at front under placket Full length sleeve with snap

Black Navy





































This book is a presentation of a selection of Hale Bob pr