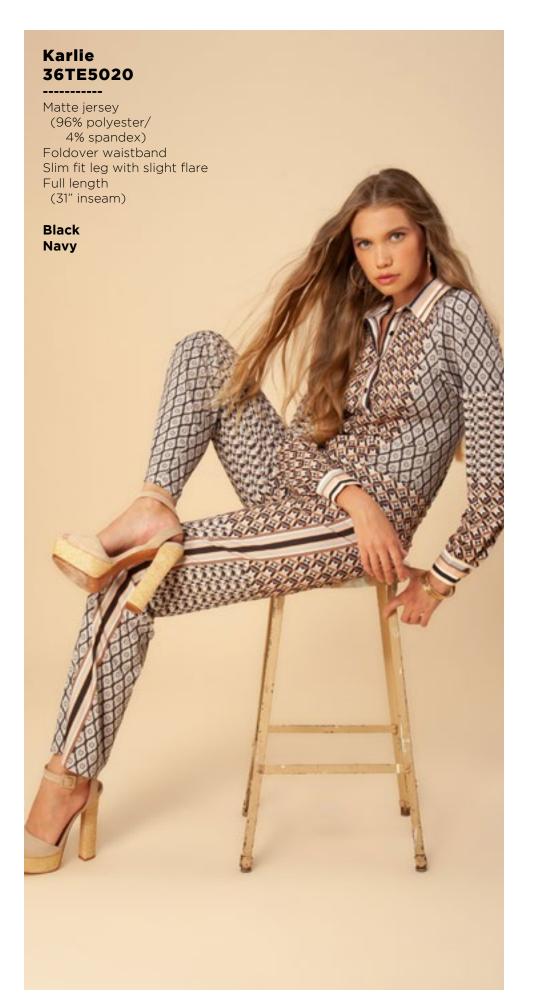

## Leah 36RB2020 Matte jersey (96% polyester/ Long sleeve with cuff Hip with curved hem

Ivory Orange















































Melanie

36TE6040

(96% polyester/

(not functional)

Full length sleeve with snap

4% spandex)

Matte jersey

Mesh lining

placket

Black Navy



Matte jersey (96% polyester/ 4% spandex) Mesh lining (92% nylon/8% spandex) Faux leather contrasts Equestrian buckle at neck (not functional) Pleat at front under placket Full length sleeve with snap

Black Navy





































This book is a presentation of a selection of Hale Bob product and is correct at time of publication.

To view the entire collection of products including updates and additions. You can view product line sheets at halebob.com by logging into the "Merchant" section of our website.

Prices and products posted in this book are current at time of publication but are subject to change.

S