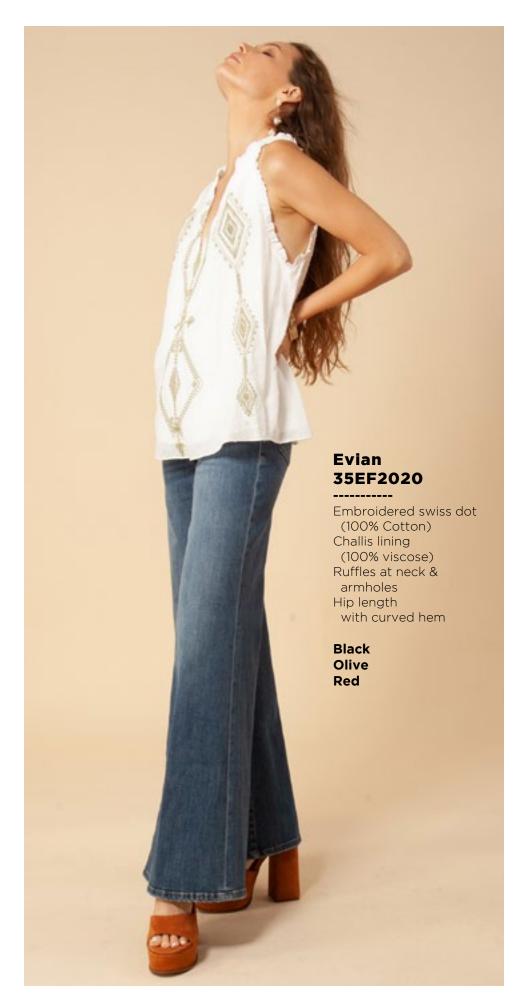

## Leah 36RB2020 Matte jersey (96% polyester/ Long sleeve with cuff Hip with curved hem

Ivory Orange

Melanie

36TE6040

(96% polyester/

(not functional)

Full length sleeve with snap

4% spandex)