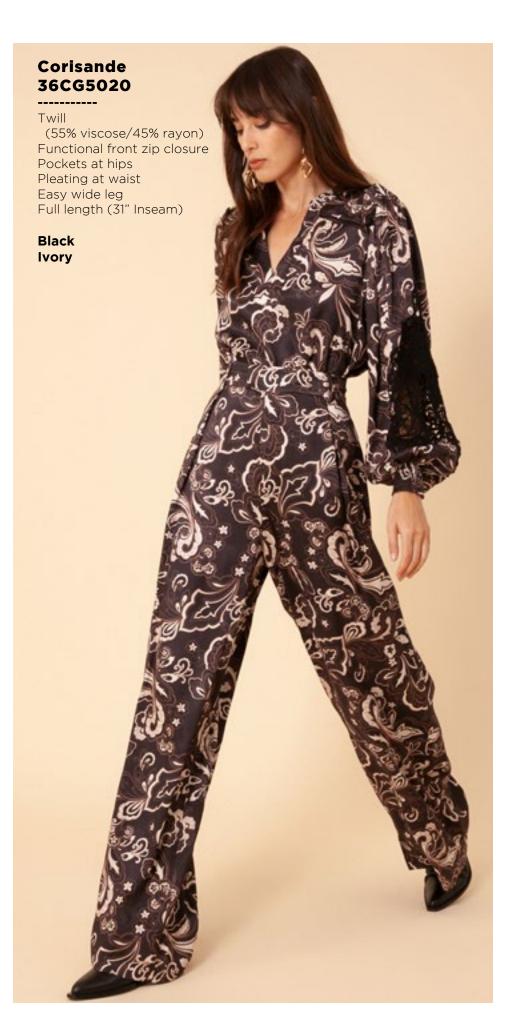

## Leah 36RB2020 Matte jersey (96% polyester/ Long sleeve with cuff Hip with curved hem

Ivory Orange

Melanie

36TE6040

(96% polyester/

(not functional)

Full length sleeve with snap

4% spandex)