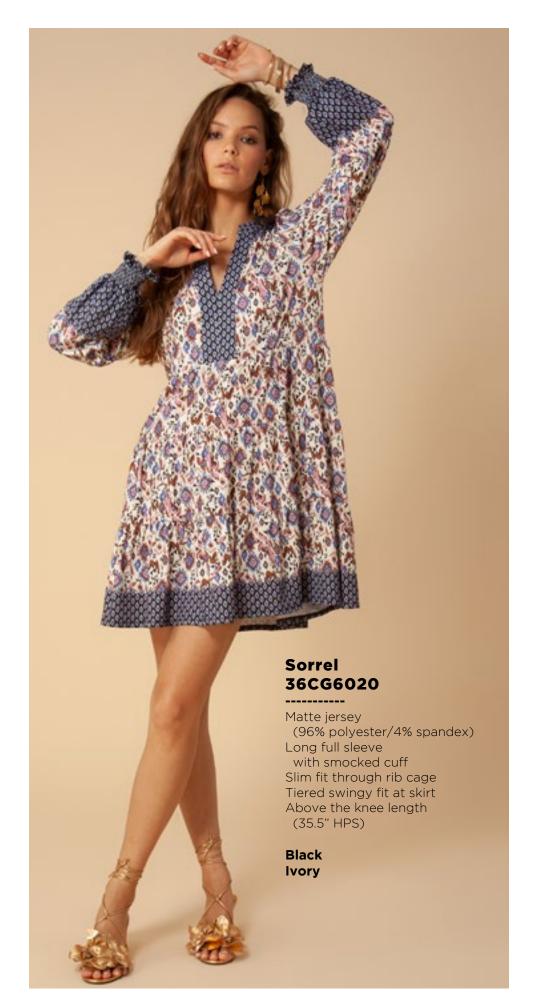

## Leah 36RB2020 Matte jersey (96% polyester/ Long sleeve with cuff Hip with curved hem

Ivory Orange

Melanie

36TE6040

(96% polyester/

(not functional)

Full length sleeve with snap

4% spandex)