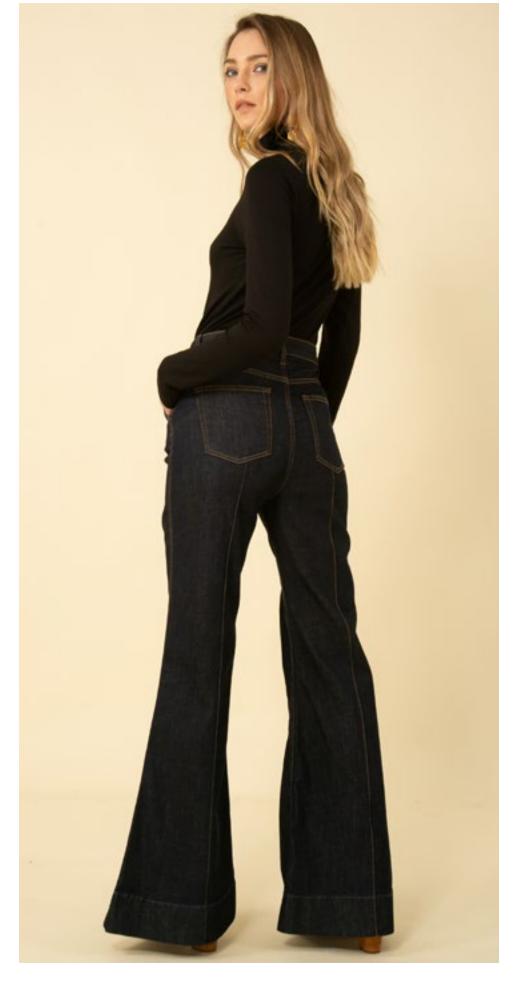

## Leah 36RB2020 Matte jersey (96% polyester/ Long sleeve with cuff Hip with curved hem

Ivory Orange















































Melanie

36TE6040

(96% polyester/

(not functional)

Full length sleeve with snap

4% spandex)

Matte jersey

Mesh lining

placket

Black Navy



Matte jersey (96% polyester/ 4% spandex) Mesh lining (92% nylon/8% spandex) Faux leather contrasts Equestrian buckle at neck (not functional) Pleat at front under placket Full length sleeve with snap

Black Navy





































This book is a presentation of a selection of Hale Bob product and is correct at time of publication.

To view the entire collection of products including updates and additions. You can view product line sheets at halebob.com by logging into the "Merchant" section of our website.

Prices and products posted in this book are current at time of publication but are subject to change.

Sales Director

East Coast South East

Puerto Rico

Canada

Majors

Sales Executive

Sales Executive

West Coast

Mexico

Cathy Cooley

310-963-2463 cathy@halebob.com

Central America South America

Maria Garcia

323-394-1739 mariag@halebob.com

## For Marketing & Press Inquiries:

Marianna Gunther marianna@halebob.com

## HALE BOB

LOS ANGELES