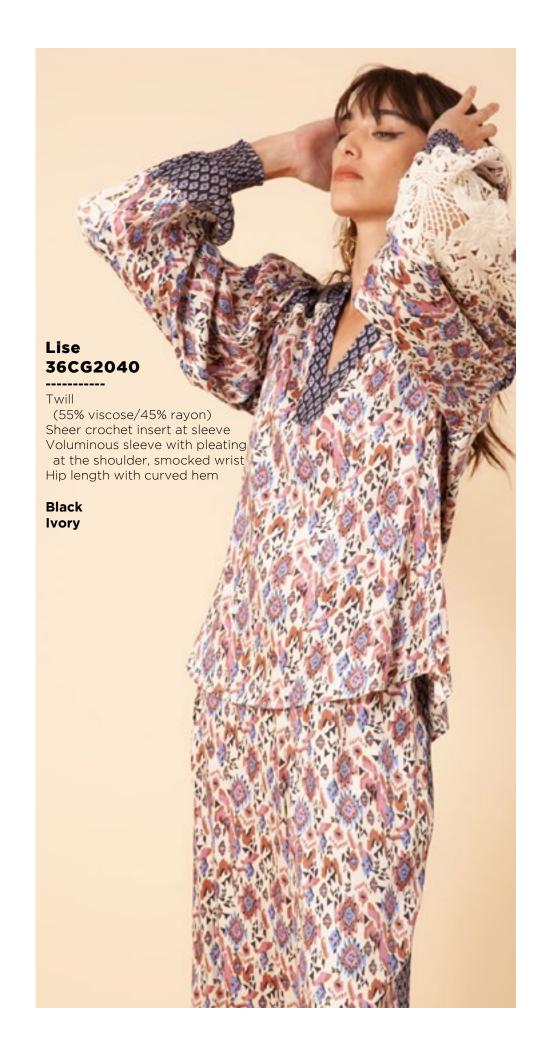

## Leah 36RB2020 Matte jersey (96% polyester/ Long sleeve with cuff Hip with curved hem

Ivory Orange

Melanie

36TE6040

(96% polyester/

(not functional)

Full length sleeve with snap

4% spandex)