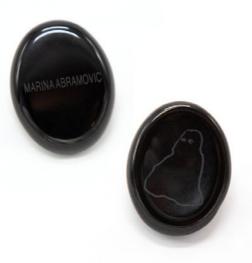

### Looking Rock Worry Stone

Marina Abramović Obsideon Crystal 45 x 35mm / 1.8in x 1.4in Packaged in pouch TDDs\_MA\_WORRY\_STONE

Survival Looking Glass Marina Abramović Glass/Metal/Leather 40 x 135mm / 1.8 x 5.3in Packaged in a box TDDS\_MA\_EYE\_GLASS