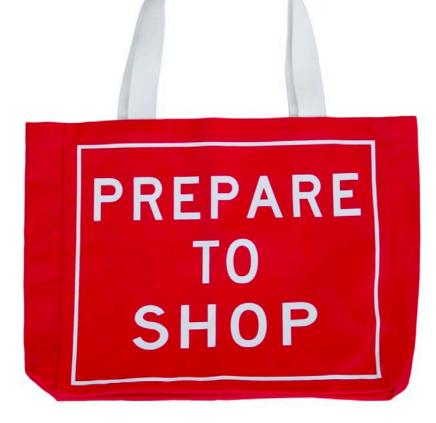

TOTE

Prepare to Shop Tote Richard Tipping

> Cotton 450 x 380mm with 100mm gusset / 17.7 x 14.9in with 3.9in gusset Packaged with a swing tag TDDS\_RT\_PREPARE\_TO\_SHOP\_TOTE

No King Mug Richard Tipping Fine Bone China Ø72mm X 100mm H / Ø2.8in X 3.9in H Packaged with a swing tag