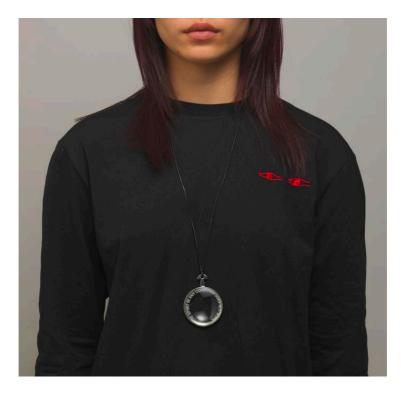

### Looking Rock Worry Stone

Marina Abramović Obsideon Crystal 45 x 35mm / 1.8in x 1.4in Packaged in pouch TDDs\_MA\_WORRY\_STONE

Survival Looking Glass Marina Abramović Glass/Metal/Leather 40 x 135mm / 1.8 x 5.3in Packaged in a box TDDS\_MA\_EYE\_GLASS