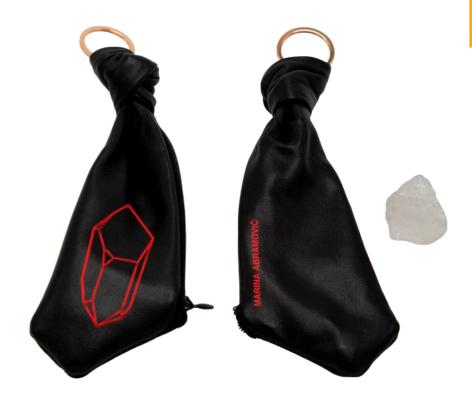

TDDS\_MA\_SPIRIT\_BADGE

Good Energy Keyring Marina Abramović Leather/Crystal 120 x 60mm / 4.7 x 2.3in TDDS\_MA\_TRAVEL\_KEYRING