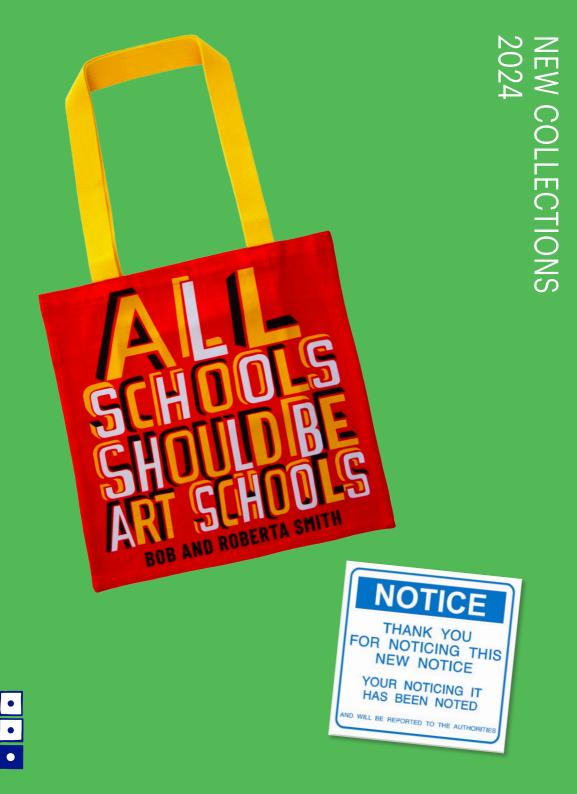

### Art Makes Children Powerful Pencil Case Bob and Roberta Smith

Cotton Canvas 280 x 200mm / 11 x 7.8in Packaged with a swing tag

TDDS\_BANDRSMITH\_POUCH\_ART\_MAKES

TOTE

All Schools Should Be Art Schools Bob and Roberta Smith

Cotton 420mm square / 16.5in square Packaged with a swing tag TDDs\_BANDRSMITH\_TOTE\_SCHOOLS