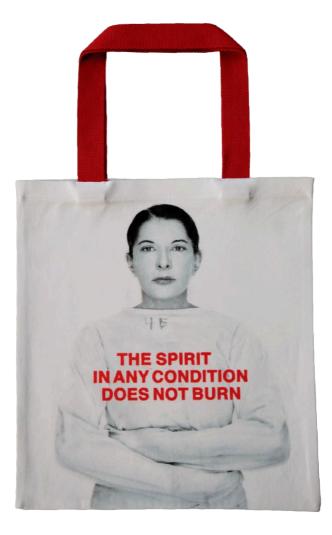

### Spirit in Any Condition Does Not Burn Portrait Tote Bag Marina Abramović

Cotton 445mm x 290mm / 17.5in x 11.4in Packaged in a box TDDs\_MA\_PORTRAIT\_TOTE

Spirit in Any Condition Does Not Burn Badge Marina Abramović Tin 50mm dia / 1.9in dia