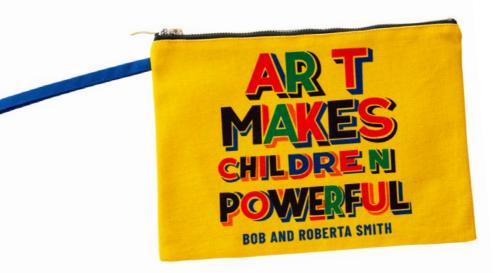

### Art Makes Children Powerful Pencil Case Bob and Roberta Smith

Cotton Canvas 280 x 200mm / 11 x 7.8in Packaged with a swing tag

TDDS\_BANDRSMITH\_POUCH\_ART\_MAKES

TOTE

All Schools Should Be Art Schools Bob and Roberta Smith