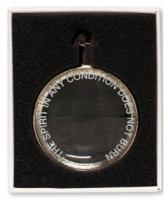

### Spirit in Any Condition Does Not Burn Portrait Tote Bag Marina Abramović

Cotton 445mm x 290mm / 17.5in x 11.4in Packaged in a box TDDs\_MA\_PORTRAIT\_TOTE

Spirit in Any Condition Does Not Burn Badge Marina Abramović Tin 50mm dia / 1.9in dia

TDDS\_MA\_SPIRIT\_BADGE

Good Energy Keyring Marina Abramović Leather/Crystal 120 x 60mm / 4.7 x 2.3in TDDS\_MA\_TRAVEL\_KEYRING