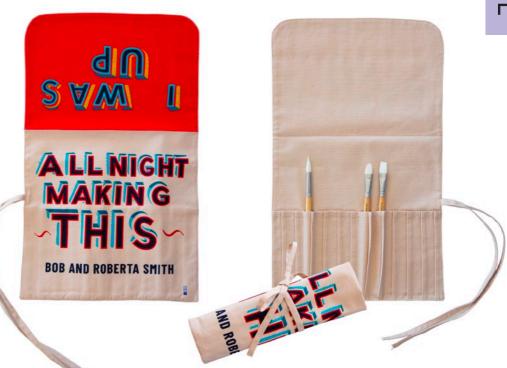

### l Was Up All Night Making This Brush Roll Bob and Roberta Smith

Canvas and Polycotton

Folded size: 300mm square / 11.8in square

Packaged with a swing tag

TDDS\_BANDRSMITH\_BRUSHROLL