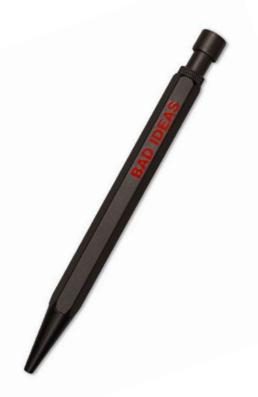

Keep tally of each on a piece of paper.

### looking at colour

Sitting in a chair, look at one of the primary colours, yellow, red or blue. Motionless.

### drinking water With your hand,

hold a glass of pure water. Wait and look at the water. In slow motion, bring the glass to your lips. Drink in small sips as long as you can.

here spress

### The Abramovic Method T-Shirt Marina Abramović

100% Cotton Includes washable marker

Size: S /M /L /XL TDDS\_MA\_TSHIRT\_SMALL TDDS\_MA\_TSHIRT\_MEDIUM TDDS\_MA\_TSHIRT\_LARGE TDDS\_MA\_TSHIRT\_EXTRA\_LARGE



Slow Walk Socks Marina Abramović Cotton / Polyester / Spandex

Size: One size TDDS\_MA\_SOCKS





Bad Ideas / Good Ideas Notebook Marina Abramović Paper and Cotton thread 202 x 140mm x 30mm / 7.9 x 5.5in x 1.1in TDDS\_MA\_IDEAS\_NOTEBOOK



Bad Ideas Pen Marina Abramović Aluminium 140mm / 5.5in TDDS\_MA\_BAD\_PEN





### Looking Rock Worry Stone

Marina Abramović Obsideon Crystal 45 x 35mm / 1.8in x 1.4in Packaged in pouch TDDs\_MA\_WORRY\_STONE





Survival Looking Glass Marina Abramović Glass/Metal/Leather 40 x 135mm / 1.8 x 5.3in Packaged in a box TDDS\_MA\_EYE\_GLASS



### Spirit in Any Condition Does Not Burn Portrait Tote Bag Marina Abramović

Cotton 445mm x 290mm / 17.5in x 11.4in Packaged in a box TDDs\_MA\_PORTRAIT\_TOTE



Spirit in Any Condition Does Not Burn Badge Marina Abramović Tin 50mm dia / 1.9in dia

TDDS\_MA\_SPIRIT\_BADGE



Good Energy Keyring Marina Abramović Leather/Crystal 120 x 60mm / 4.7 x 2.3in TDDS\_MA\_TRAVEL\_KEYRING

## BOB AND ROBERTA SMITH

Bob and Roberta Smith is the pseudonym of the ar