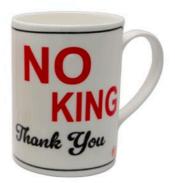

TOTE

Prepare to Shop Tote Richard Tipping

> Cotton 450 x 380mm with 100mm gusset / 17.7 x 14.9in with 3.9in gusset Packaged with a swing tag TDDS\_RT\_PREPARE\_TO\_SHOP\_TOTE

No King Mug Richard Tipping Fine Bone China Ø72mm X 100mm H / Ø2.8in X 3.9in H Packaged with a swing tag