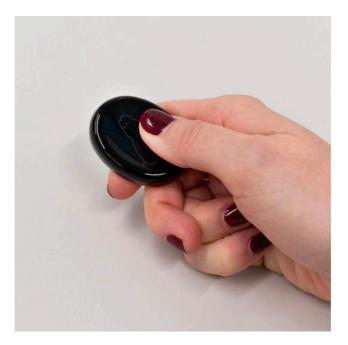

### Looking Rock Worry Stone

Marina Abramović Obsideon Crystal 45 x 35mm / 1.8in x 1.4in Packaged in pouch TDDs\_MA\_WORRY\_STONE

Survival Looking Glass Marina Abramović Glass/Metal/Leather 40 x 135mm / 1.8 x 5.3in Packaged in a box TDDS\_MA\_EYE\_GLASS