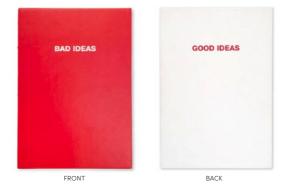

Slow Walk Socks Marina Abramović Cotton / Polyester / Spandex

Size: One size TDDS\_MA\_SOCKS

Bad Ideas / Good Ideas Notebook Marina Abramović Paper and Cotton thread 202 x 140mm x 30mm / 7.9 x 5.5in x 1.1in TDDS\_MA\_IDEAS\_NOTEBOOK