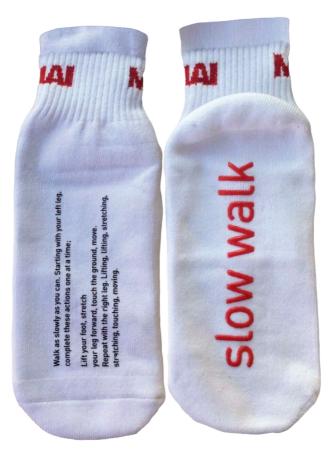

### slow walk

Walk as slowly as possible. Starting with your left leg, complete these actions one at a time: Lift your foot, stretch your leg forward, louch the ground, move. Repeat with the right leg. Lifting, lifting, stretching, stretching, touching, moving.

Slow Walk Socks Marina Abramović Cotton / Polyester / Spandex

Size: One size TDDS\_MA\_SOCKS

Bad Ideas / Good Ideas Notebook Marina Abramović Paper and Cotton thread 202 x 140mm x 30mm / 7.9 x 5.5in x 1.1in TDDS\_MA\_IDEAS\_NOTEBOOK