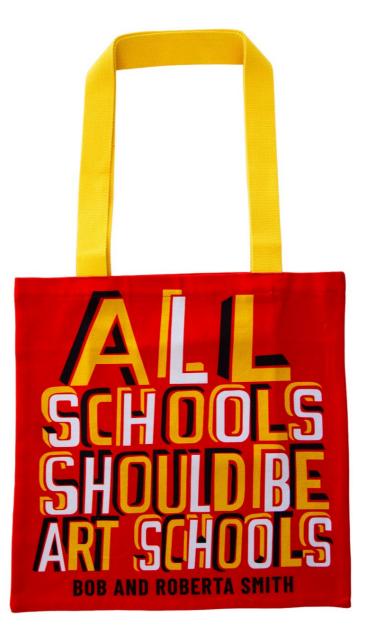

### Art Makes Children Powerful Pencil Case Bob and Roberta Smith

Cotton Canvas 280 x 200mm / 11 x 7.8in Packaged with a swing tag

TDDS\_BANDRSMITH\_POUCH\_ART\_MAKES

TOTE

All Schools Should Be Art Schools Bob and Roberta Smith

Cotton 420mm square / 16.5in square Packaged with a swing tag TDDs\_BANDRSMITH\_TOTE\_SCHOOLS