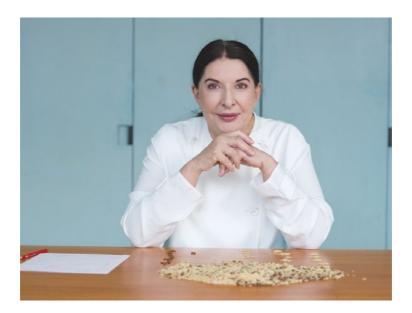

### counting rice

Separate the rice from the lentils. Keep tally of each on a piece of paper.