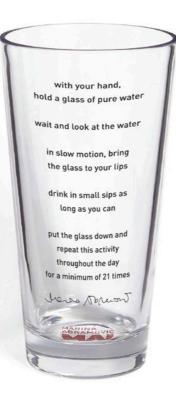

### **Drinking Water Glass** Marina Abramović

Glass 15cm x 8.8cm top diameter / 5.9in x 3.46in Packaged in a box TDDS\_MA\_GLASS

Remembering Pillow Case Marina Abramović 100% silk 73cm x 48cm / 28.74in x 18.89in TDDS\_MA\_PILLOW\_CASE

### drinking water With your hand,

hold a glass of pure water. Wait and look at the water. In slow motion, bring the glass to your lips. Drink in small sips as long as you can.

here spress