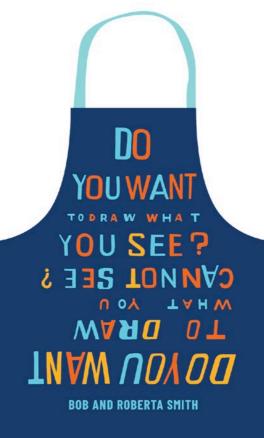

Do You Want To Draw What You See? Apron Bob and Roberta Smith

100% Cotton 60 x 80cm / 23.6 x 31.4in TDDS\_BANDRSMITH\_APRON\_DRAW