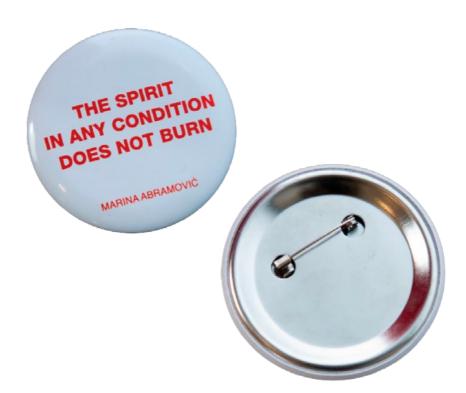

### Spirit in Any Condition Does Not Burn Portrait Tote Bag Marina Abramović

Cotton 445mm x 290mm / 17.5in x 11.4in Packaged in a box TDDs\_MA\_PORTRAIT\_TOTE

Spirit in Any Condition Does Not Burn Badge Marina Abramović Tin 50mm dia / 1.9in dia

TDDS\_MA\_SPIRIT\_BADGE

Good Energy Keyring Marina Abramović Leather/Crystal 120 x 60mm / 4.7 x 2.3in TDDS\_MA\_TRAVEL\_KEYRING