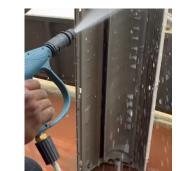

r minute, ensuring efficient cleaning performance.
- Equipped with an auto cut-off feature, the PNX100 automatically shuts off the motor when the trigger is released. This helps conserve energy and prolong the lifespan of the car washer. The stable induction motor ensures reliability and durability, even during prolonged use.
- The pressure-controllable nozzle allows you to adjust the water pressure according to your needs. Whether you're removing stubborn dirt or cleaning delicate surfaces, you can easily customize the water pressure for optimal results.
- Weighing 7.6 kg, the PNX100 is relatively lightweight and easy to handle. It offers a water range of 7-8 meters, providing flexibility during cleaning without the need for frequent movement of the washer.

### Applications















FLOOR CLEANING

WINDOW CLEANING

DOOR CLEANING

AC CLEANING



## ACCESSORIES





#### **Features**

- Powerful 1800 W motor for effective cleaning
- Operates at a pressure of 150 bar, tackling tough dirt and grime.
- Water flow rate of 7 liters per minute for efficient cleaning
- Auto cut-off feature conserves energy and prolongs motor lifespan.
- Stable induction motor ensures reliability and durability.
- Pressure-controllable nozzle for customized water pressure
- Lightweight design weighing 7.6 kg, easy to maneuver.
- Water range of 7-8 meters provides flexibility during cleaning.





**Technocart Online Services Private Limited** 

- # 22, 3rd Floor, Vasanth Nagar, Singanallur, Coimbatore, Tamil Nadu 641005.
- +91 93617 78797
- info@technocart.com
- www.technocart.com