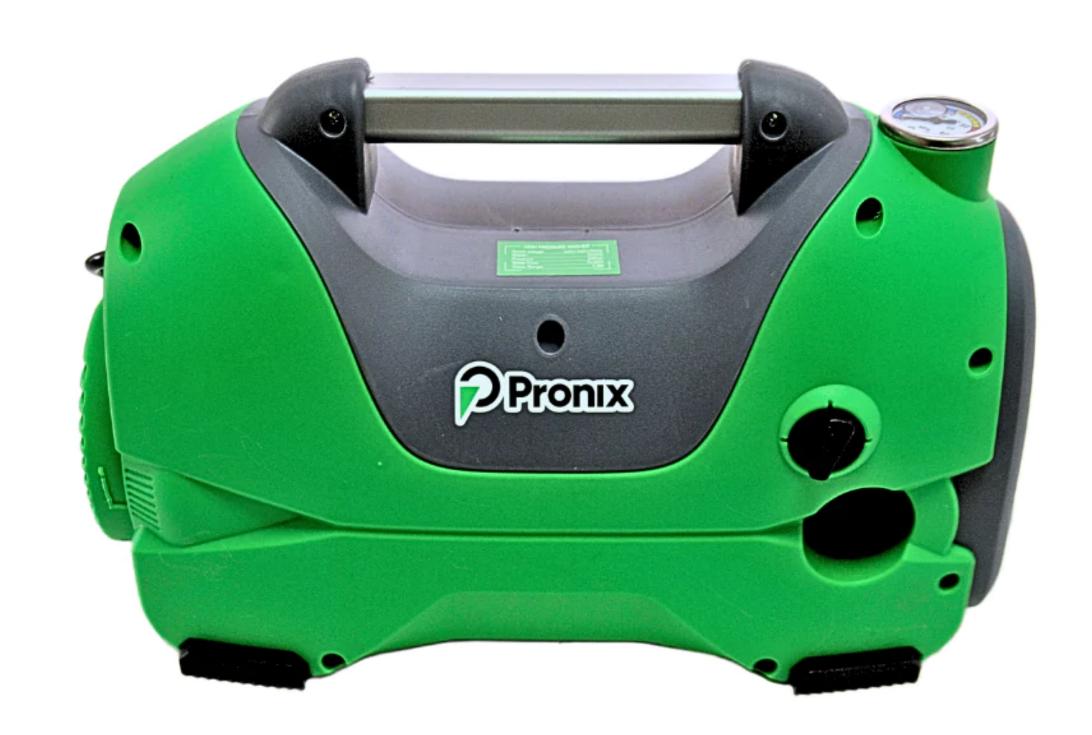

# Pronix Portable Pressure Car Washer with 1 Year Warranty Less Water Usage 1800W PNX100

### **Specifications**

- Brand Pronix
- Type High Pressure Car Washer
- Model No. PNX100
- Warranty 1 Year Warranty
- Power 1800 W
- Voltage 220 240 V
- Pressure 150 Bar
- Water Flow 7 L / Min
- Water Range 7 8 Meter
- Hose Length 5 Meters
- Auto Cut Off Yes
- Motor Stable Induction Motor
- Nozzie Pressure Controllable
- Machine Dimensions 38 (L) x 16 (W) x 24.5 (H) cm
- Package Dimensions 43 (L) x 23 (W) x 40 (H) cm
- Weight 7.6 Kg