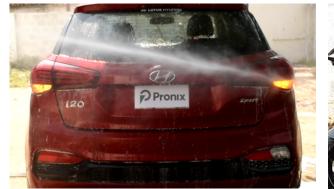

7 liters per minute, ensuring efficient cleaning performance.
- Equipped with an auto cut-off feature, the PNX100 automatically shuts off the motor when the trigger is released. This helps conserve energy and prolong the lifespan of the car washer. The stable induction motor ensures reliability and durability, even during prolonged use.
- The pressure-controllable nozzle allows you to adjust the water pressure according to your needs. Whether you're removing stubborn dirt or cleaning delicate surfaces, you can easily customize the water pressure for optimal results.
- Weighing 7.6 kg, the PNX100 is relatively lightweight and easy to handle. It offers a water range of 7-8 meters, providing flexibility during cleaning without the need for frequent movement of the washer.

### Applications















FLOOR CLEANING

WINDOW CLEANING

DOOR CLEANING

AC CLEANING



## ACCESSORIES





#### **Features**

- Powerful 1800 W motor for effective cleaning
- Operates at a pressure of 150 bar, tackling tough dirt and grime.
- Water flow rate of 7 liters per minute for efficient cleaning
- Auto cut-off feature conserves energy and prolongs motor lifespan.
- Stable induction motor ensures reliability and durability.
- Pressure-controllable nozzle for customized water pressure
- Lightweight design weighing 7.6 kg, easy to maneuver.
- Water range of 7-8 meters provides flexibility during cleaning.





**Technocart Online Services Private Limited** 

- # 22, 3rd Floor, Vasanth Nagar, Singanallur, Coimbatore, Tamil Nadu 641005.
- +91 93617 78797
- info@technocart.com
- www.technocart.com