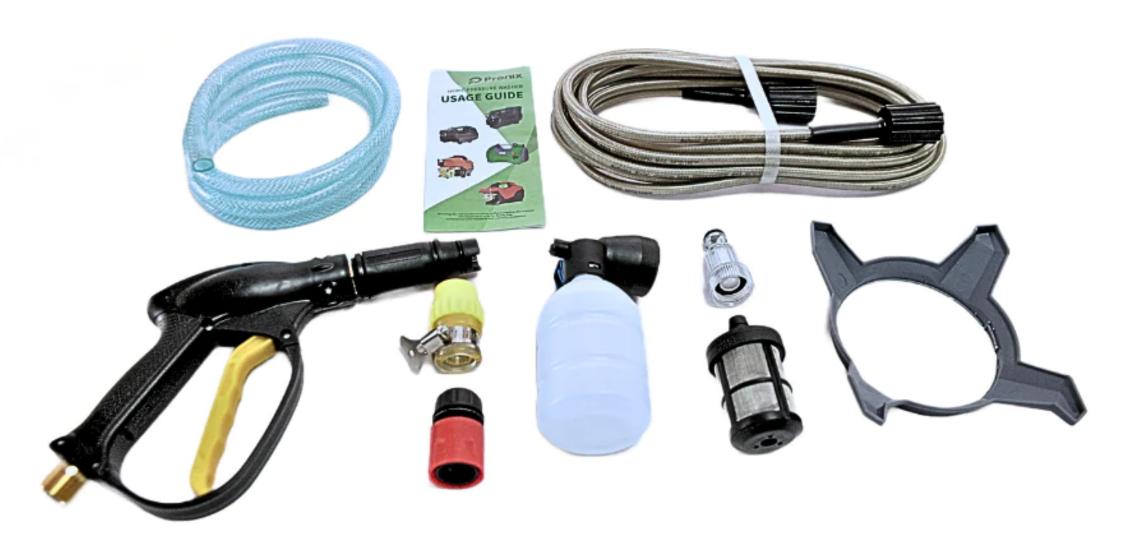

feature, the PNX100 automatically shuts off the motor when the trigger is released. This helps conserve energy and prolong the lifespan of the car washer. The stable induction motor ensures reliability and durability, even during prolonged use.
- The pressure-controllable nozzle allows you to adjust the water pressure according to your needs. Whether you're removing stubborn dirt or cleaning delicate surfaces, you can easily customize the water pressure for optimal results.
- Weighing 7.6 kg, the PNX100 is relatively lightweight and easy to handle. It offers a water range of 7-8 meters, providing flexibility during cleaning without the need for frequent movement of the washer.

### Applications















FLOOR CLEANING

WINDOW CLEANING

DOOR CLEANING

AC CLEANING



## ACCESSORIES





#### **Features**

- Powerful 1800 W motor for effective cleaning
- Operates at a pressure of 150 bar, tackling tough dirt and grime.
- Water flow rate of 7 liters per minute for efficient cleaning
- Auto cut-off feature conserves energy and prolongs motor lifespan.
- Stable induction motor ensures reliability and durability.
- Pressure-controllable nozzle for customized water pressure
- Lightweight design weighing 7.6 kg, easy to maneuver.
- Water range of 7-8 meters provides flexibility during cleaning.





**Technocart Online Services Private Limited** 

- # 22, 3rd Floor, Vasanth Nagar, Singanallur, Coimbatore, Tamil Nadu 641005.
- +91 93617 78797
- info@technocart.com
- www.technocart.com