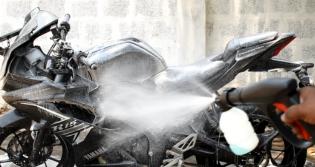

liters per minute, ensuring efficient cleaning performance.
- Equipped with an auto cut-off feature, the PNX100 automatically shuts off the motor when the trigger is released. This helps conserve energy and prolong the lifespan of the car washer. The stable induction motor ensures reliability and durability, even during prolonged use.
- The pressure-controllable nozzle allows you to adjust the water pressure according to your needs. Whether you're removing stubborn dirt or cleaning delicate surfaces, you can easily customize the water pressure for optimal results.
- Weighing 7.6 kg, the PNX100 is relatively lightweight and easy to handle. It offers a water range of 7-8 meters, providing flexibility during cleaning without the need for frequent movement of the washer.

### Applications















FLOOR CLEANING

WINDOW CLEANING

DOOR CLEANING

AC CLEANING



## ACCESSORIES





#### **Features**

- Powerful 1800 W motor for effective cleaning
- Operates at a pressure of 150 bar, tackling tough dirt and grime.
- Water flow rate of 7 liters per minute for efficient cleaning
- Auto cut-off feature conserves energy and prolongs motor lifespan.
- Stable induction motor ensures reliability and durability.
- Pressure-controllable nozzle for customized water pressure
- Lightweight design weighing 7.6 kg, easy to maneuver.
- Water range of 7-8 meters provides flexibility during cleaning.





**Technocart Online Services Private Limited** 

- # 22, 3rd Floor, Vasanth Nagar, Singanallur, Coimbatore, Tamil Nadu 641005.
- +91 93617 78797
- info@technocart.com
- www.technocart.com