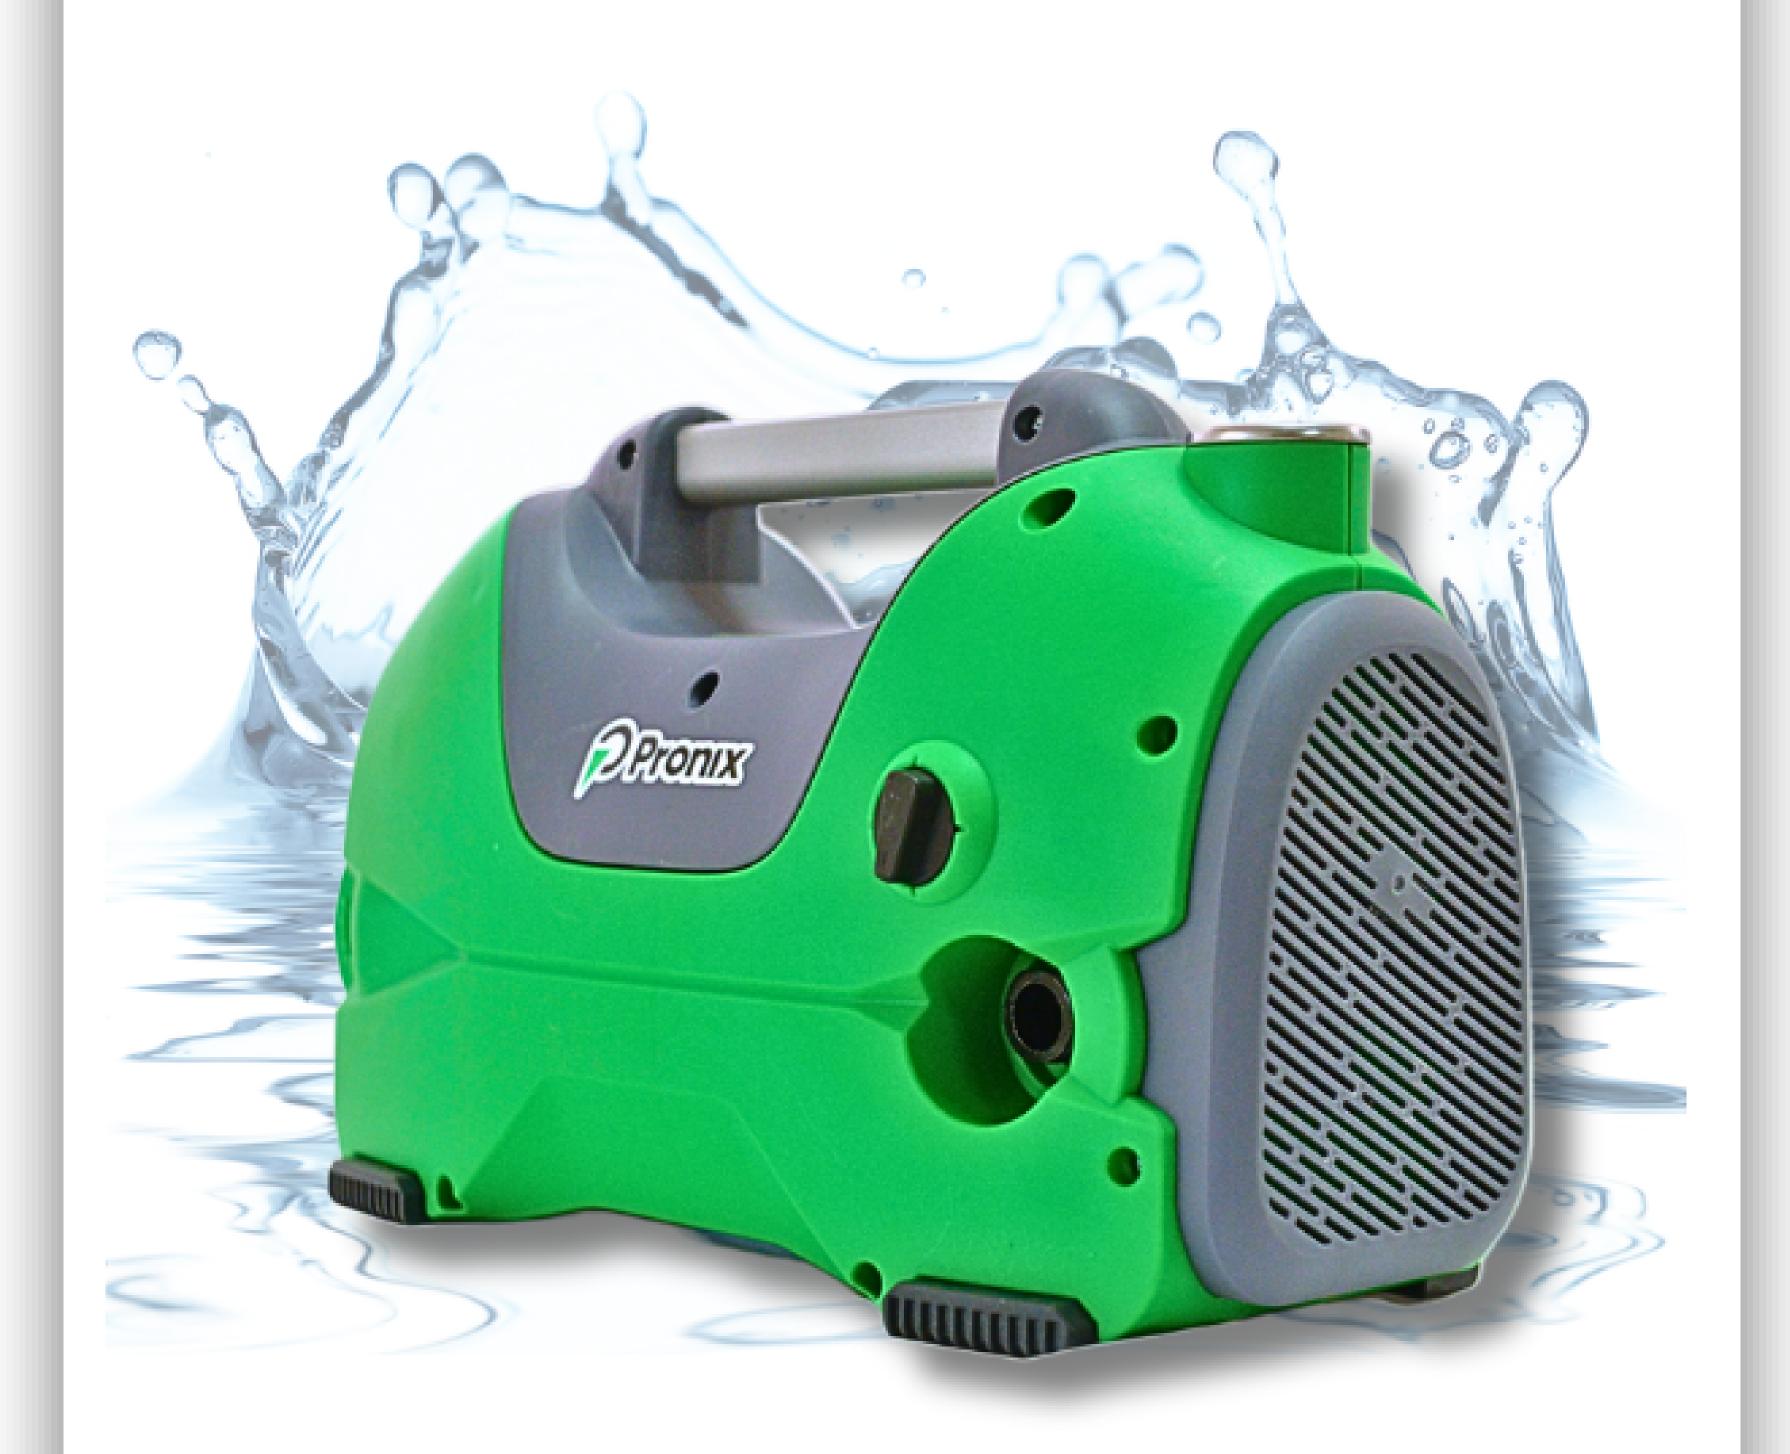

# Pronix Portable Pressure Car Washer with 1 Year Warranty Less Water Usage 1800W PNX100

### **Specifications**

- Brand Pronix
- Type High Pressure Car Washer
- Model No. PNX100
- Warranty 1 Year Warranty
- Power 1800 W
- Voltage 220 240 V
- Pressure 150 Bar
- Water Flow 7 L / Min
- Water Range 7 8 Meter
- Hose Length 5 Meters
- Auto Cut Off Yes
- Motor Stable Induction Motor
- Nozzie Pressure Controllable
- Machine Dimensions 38 (L) x 16 (W) x 24.5 (H) cm
- Package Dimensions 43 (L) x 23 (W) x 40 (H) cm
- Weight 7.6 Kg

### **Descriptions**

- Pronix PNX100 is a high-pressure car washer designed for effective cleaning. With a power of 1800 W and a voltage range of 220–240 V, this washer delivers ample power to tackle tough dirt and grime on your vehicle. It operates at a pressure of 150 bar and has a water flow rate of 7 liters per minute, ensuring efficient cleaning performance.
- Equipped with an auto cut-off feature, the PNX100 automatically shuts off the motor when the trigger is released. This helps conserve energy and prolong the lifespan of the car washer. The stable induction motor ensures reliability and durability, even during prolonged use.
- The pressure-controllable nozzle allows you to adjust the water pressure according to your needs. Whether you're removing stubborn dirt or cleaning delicate surfaces, you can easily customize the water pressure for optimal results.
- Weighing 7.6 kg, the PNX100 is relatively lightweight and easy to handle. It offers a water range of 7-8 meters, providing flexibility during cleaning without the need for frequent movement of the washer.