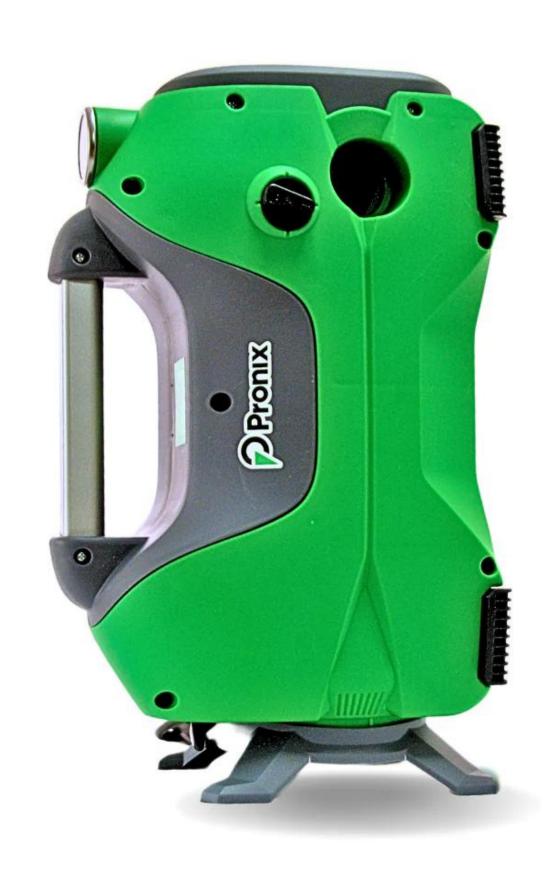

### **Specifications**

- Brand Pronix
- Type High Pressure Car Washer
- Model No. PNX100
- Warranty 1 Year Warranty
- Power 1800 W
- Voltage 220 240 V
- Pressure 150 Bar
- Water Flow 7 L / Min
- Water Range 7 8 Meter
- Hose Length 5 Meters
- Auto Cut Off Yes
- Motor Stable Induction Motor
- Nozzie Pressure Controllable
- Machine Dimensions 38 (L) x 16 (W) x 24.5 (H) cm
- Package Dimensions 43 (L) x 23 (W) x 40 (H) cm
- Weight 7.6 Kg

### **Descriptions**

- Pronix PNX100 is a high-pressure car washer designed for effective cleaning. With a power of 1800 W and a voltage range of 220–240 V, this washer delivers ample power to tackle tough dirt and grime on your vehicle. It operates at a pressure of 150 bar and has a water flow rate of 7 liters per minute, ensuring efficient cleaning performance.
- Equipped with an auto cut-off feature, the PNX100 automatically shuts off the motor when the trigger is released. This helps conserve energy and prolong the lifespan of the car washer. The stable induction motor ensures reliability and durability, even during prolonged use.
- The pressure-controllable nozzle allows you to adjust the water pressure according to your needs. Whether you're removing stubborn dirt or cleaning delicate surfaces, you can easily customize the water pressure for optimal results.
- Weighing 7.6 kg, the PNX100 is relatively lightweight and easy to handle. It offers a water range of 7-8 meters, providing flexibility during cleaning without the need for frequent movement of the washer.