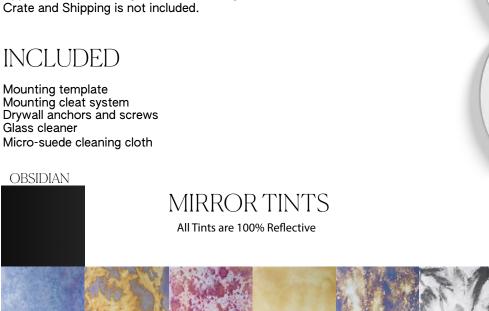

## Bind Collection. TRIO



## **DETAILS**

Ultra Clear Low Iron Mirror with polished edges Hand-treated Italian Antique mirror 0.5 in Richlite (FSC certified recycled paper backing)

Mirror selection and size are all customizable. Can be mounted in any 90 degree orientation. (Standard) Email us your specifications for a quote at: hello@mirrorscollective.com Custom orders will have additional fee and lead time depending on the alteration.

## SHIPPING

Approximate crate dimension: 26 x 57 x 4.5 in (66 x 145 x 12 cm)

Approximate crate weight: 67 lbs (30.3 kg) Crate and Shipping is not included.

## **INCLUDED**

Glass cleaner