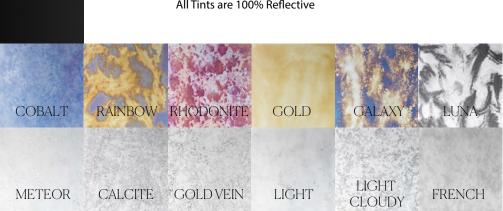

## **DETAILS**

Ultra Clear Low Iron Mirror with polished edges Hand-treated Italian Antique mirror 0.5 in Richlite (FSC certified recycled paper backing)

Mirror selection and size are all customizable. Can be mounted in any 90 degree orientation. (Standard) Email us your specifications for a quote at: hello@mirrorscollective.com Custom orders will have additional fee and lead time depending on the alteration.