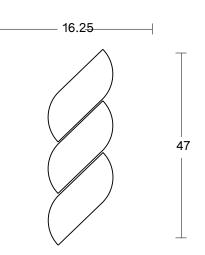

## Bind Collection. TRIO

## **DETAILS**

Ultra Clear Low Iron Mirror with polished edges Hand-treated Italian Antique mirror 0.5 in Richlite (FSC certified recycled paper backing)

Mirror selection and size are all customizable. Can be mounted in any 90 degree orientation. (Standard) Email us your specifications for a quote at: hello@mirrorscollective.com Custom orders will have additional fee and lead time depending on the alteration.