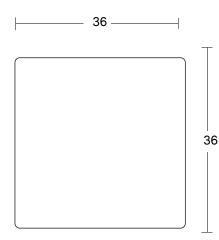

## Essentials Collection M.CC Square Mirror With Round Corners

## DETAILS

Ultra Clear Low Iron Mirror with flat polished edges and 1" radius (25.5mm), round corners. 3/4" thick Baltic Birch backing with integrated cleat hanging system. Edge of backing is black by standard.

36 x 36 in (91.44 x 91.44 cm) 49.32 lbs (22.37 kg) Made to order 1-2 weeks lead time

Mirror selection, size, edgework and orientation are all customizable. Email us your specifications for a quote at hello@mirrorscollective.com. Custom orders will have an additional fee based on the alteration.