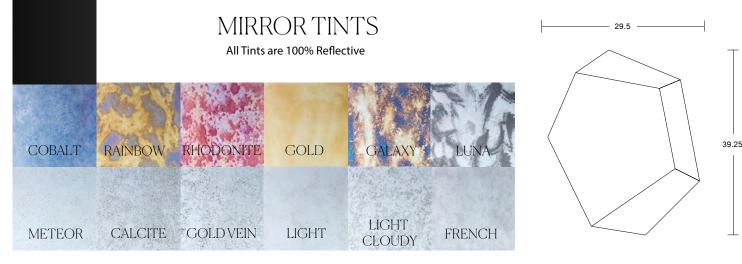

Mirror selection, size and orientation are all customizable. Email us your specifications for a quote at hello@mirrorscollective.com. Custom orders will have an additional fee based on the alteration.