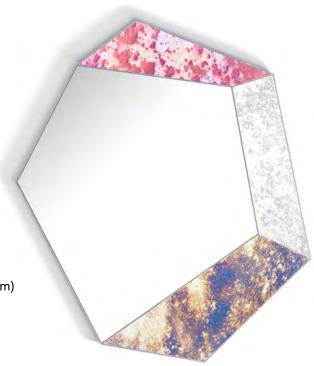

# Capsule Collection SHARD

## Designed by Campion Platt for CAMPION®

### DETAILS

Ultra Clear, Low Iron Mirror is standard 1/2" thick (12mm) Richlite backing, (FSC certified recycled paper)

29.5" x 39.25" (74.93 x 99.69 cm) 36 lbs (16.32 kg) Made to order 1-2 weeks lead time