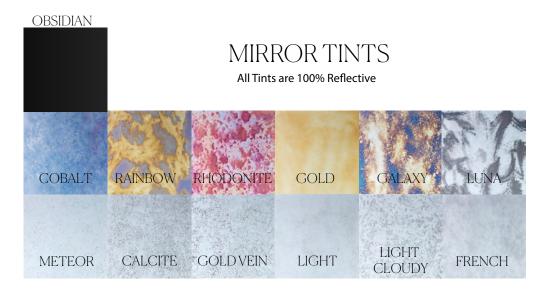

Mirror selection, size and orientation are all customizable. Email us your specifications for a quote at hello@mirrorscollective.com. Custom orders will have an additional fee based on the alteration.