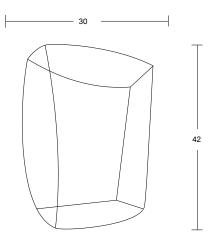

## Designed by Campion Platt for CAMPION® DETAILS

Ultra Clear, Low Iron Mirror is standard 1/2" thick (12mm) Richlite backing, (FSC certified recycled paper)

30" x 42" (76.2 x 106.68 cm) 42 lbs (19.05 kg) Made to order 1-2 weeks lead time