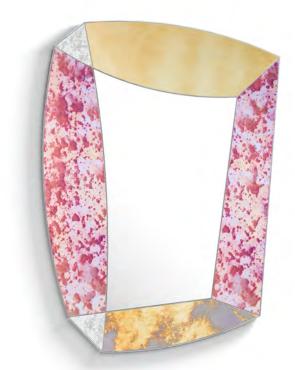

## Capsule Collection SHADOW

## Designed by Campion Platt for CAMPION® DETAILS

Ultra Clear, Low Iron Mirror is standard 1/2" thick (12mm) Richlite backing, (FSC certified recycled paper)

30" x 42" (76.2 x 106.68 cm) 42 lbs (19.05 kg) Made to order 1-2 weeks lead time