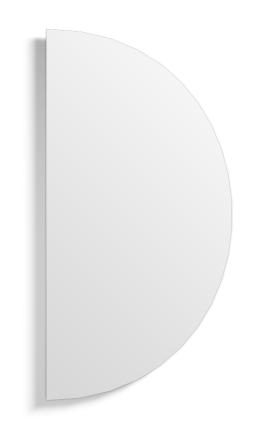

## Essentials Collection Semicircle Mirror

## **DETAILS**

Ultra Clear Low Iron Mirror with flat polished edges. 3/4" thick Baltic Birch backing with integrated cleat hanging system. Edge of backing is black by standard.

30 x 60 in (76.2 x 152.4cm) 68.5 lbs (31.07 kg) Made to order 1-2 weeks lead time