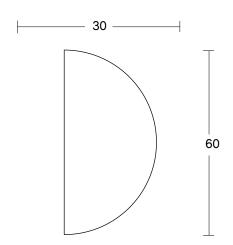

## **DETAILS**

Ultra Clear Low Iron Mirror with flat polished edges. 3/4" thick Baltic Birch backing with integrated cleat hanging system. Edge of backing is black by standard.

30 x 60 in (76.2 x 152.4cm) 68.5 lbs (31.07 kg) Made to order 1-2 weeks lead time