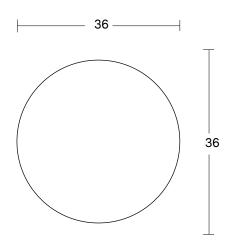

## **DETAILS**

Ultra Clear Low Iron Mirror with flat polished edges. 3/4" thick Baltic Birch backing with integrated cleat hanging system. Edge of backing is black by standard.

36 x 36 in (91.44 x 91.44 cm) 49.32 lbs (22.37 kg) Made to order 1-2 weeks lead time