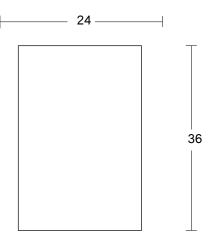

## **DETAILS**

Ultra Clear Low Iron Mirror with flat polished edges. 3/4" thick Baltic Birch backing with integrated cleat hanging system. Edge of backing is black by standard.

24 x 36 in (60.96 x 91,44 cm) 32.88 lbs (14.91 kg) Made to order 1-2 weeks lead time