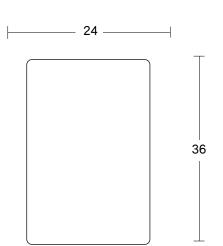

24 x 36 in (60.96 x 91,44 cm) 32.88 lbs (14.91 kg) Made to order 1-2 weeks lead time

Mirror selection, size, edgework and orientation are all customizable. Email us your specifications for a quote at hello@mirrorscollective.com.