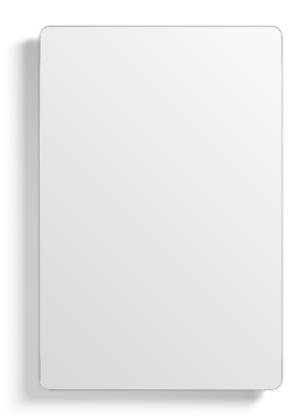

## Essentials Collection Rectangle

## **DETAILS**

Ultra Clear Low Iron Mirror with flat polished edges and 1" radius (2.54cm) corners. 3/4" thick Baltic Birch backing with integrated cleat hanging system. Edge of backing is black by standard.