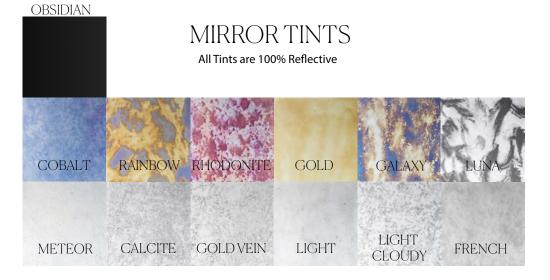

## **DETAILS**

Ultra Clear Low Iron Mirror with polished edges Hand-treated Italian Antique mirror 0.5 in Richlite (FSC certified recycled paper backing)

26 x 42 in (61 x 107 cm) 35.8 lbs (16.23 kg) Made to order 1-2 weeks lead time

Mirror selection and size are all customizable.

Can be mounted in any 90 degree orientation. (Standard)

Email us your specifications for a quote at: hello@mirrorscollective.com

Custom orders will have additional fee and lead time depending on the alteration.