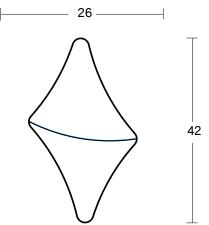

## **DETAILS**

Ultra Clear Low Iron Mirror with polished edges Hand-treated Italian Antique mirror 0.5 in Richlite (FSC certified recycled paper backing)

26 x 42 in (61 x 107 cm) 35.8 lbs (16.23 kg) Made to order 1-2 weeks lead time