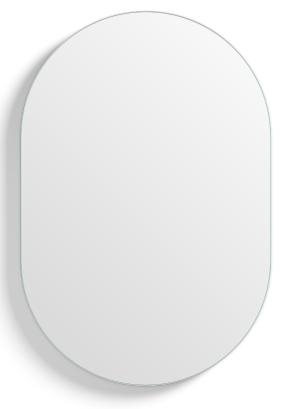

## Essentials Collection Racetrack Mirror

## **DETAILS**

Ultra Clear Low Iron Mirror with flat polished edges. 3/4" thick Baltic Birch backing with integrated cleat hanging system. Edge of backing is black by standard.

24 x 36 in (60.96 x 91,44 cm) 32.88 lbs (14.91 kg) Made to order 1-2 weeks lead time