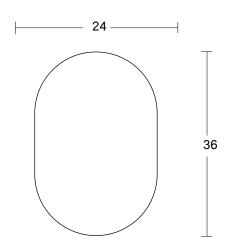

## **DETAILS**

Ultra Clear Low Iron Mirror with flat polished edges. 3/4" thick Baltic Birch backing with integrated cleat hanging system. Edge of backing is black by standard.

24 x 36 in (60.96 x 91,44 cm) 32.88 lbs (14.91 kg) Made to order 1-2 weeks lead time