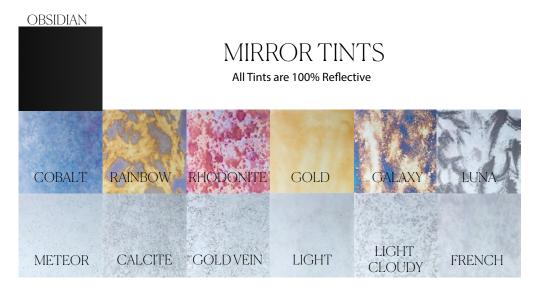

Mirror selection, size and orientation are all customizable. Email us your specifications for a quote at hello@mirrorscollective.com. Custom orders will have an additional fee based on the alteration.