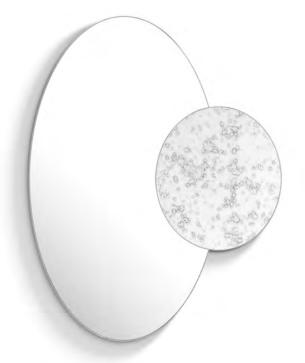

## Designed by Campion Platt for CAMPION® DETAILS

Ultra Clear, Low Iron Mirror is standard 1/2" thick (12mm) Richlite backing, (FSC certified recycled paper)

29.5" x 38" (74.93 x 96.52 cm) 38 lbs (17.23 kg) Made to order 1-2 weeks lead time

Mirror selection, size and orientation are all customizable. Email us your specifications for a quote at hello@mirrorscollective.com. Custom orders will have an additional fee based on the alteration.