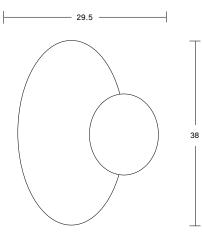

## Designed by Campion Platt for CAMPION® DETAILS

Ultra Clear, Low Iron Mirror is standard 1/2" thick (12mm) Richlite backing, (FSC certified recycled paper)

29.5" x 38" (74.93 x 96.52 cm) 38 lbs (17.23 kg) Made to order 1-2 weeks lead time