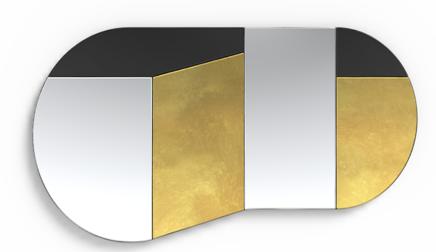

## Wrong Geometries Collection OLIVIA

## **DETAILS**

Ultra Clear Low Iron Mirror with polished edges Hand-treated Italian Antique mirror 0.5 in Richlite (FSC Sertified recycled paper backing)

26 x 52 in (66.04 x 132.08cm) 47 lbs (21.31 kg) Made to order 1-2 weeks lead time

Mirror selection and size are all customizable.

Can be mounted in any 90 degree orientation. (Standard)

Email us your specifications for a quote at: Hello@mirrorscollective.com

Custom orders will have additional fee and lead time depending on the alteration.