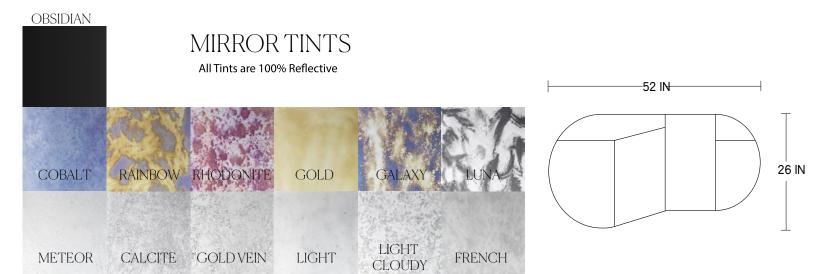

## **DETAILS**

Ultra Clear Low Iron Mirror with polished edges Hand-treated Italian Antique mirror 0.5 in Richlite (FSC Sertified recycled paper backing)

26 x 52 in (66.04 x 132.08cm) 47 lbs (21.31 kg) Made to order 1-2 weeks lead time

Mirror selection and size are all customizable.

Can be mounted in any 90 degree orientation. (Standard)

Email us your specifications for a quote at: Hello@mirrorscollective.com

Custom orders will have additional fee and lead time depending on the alteration.