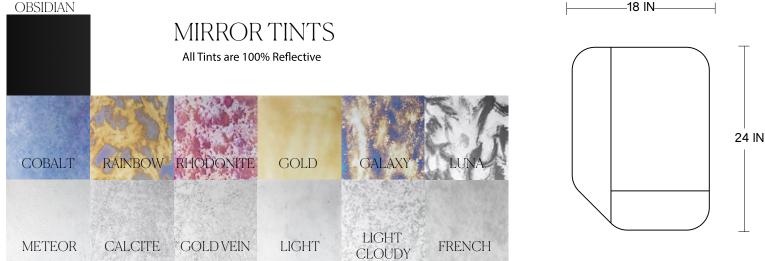

### DETAILS

Ultra Clear Low Iron Mirror with polished edges Hand-treated Italian Antique mirror 0.5 in Richlite (FSC Sertified recycled paper backing)

18 x 24 in (60.96 x 45.72cm) 18 lb (8.16kg) Made to order 1-2 weeks lead time

Mirror selection and size are all customizable. Can be mounted in any 90 degree orientation. (Standard) Email us your specifications for a quote at: Hello@mirrorscollective.com Custom orders will have additional fee and lead time depending on the alteration.

#### OBSIDIAN

156 3RD AVENUE, BROOKLYN, NY 11217 - +1 855 932 6655

MIRRORSCOLLECTIVE.COM