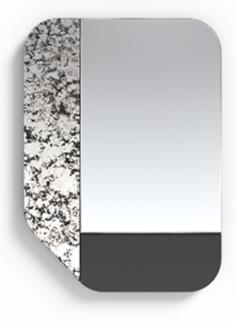

## Wrong Geometries Collection **OLIVER**

### DETAILS

Ultra Clear Low Iron Mirror with polished edges Hand-treated Italian Antique mirror 0.5 in Richlite (FSC Sertified recycled paper backing)

18 x 24 in (60.96 x 45.72cm) 18 lb (8.16kg) Made to order 1-2 weeks lead time

Mirror selection and size are all customizable. Can be mounted in any 90 degree orientation. (Standard) Email us your specifications for a quote at: Hello@mirrorscollective.com Custom orders will have additional fee and lead time depending on the alteration.