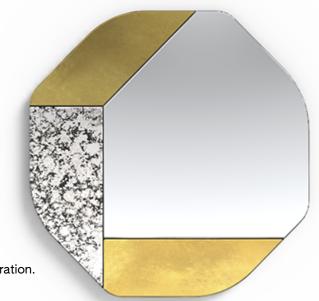

## Wrong Geometries Collection OCTAVIA

## **DETAILS**

Ultra Clear Low Iron Mirror with polished edges Hand-treated Italian Antique mirror 0.5 in Richlite (FSC Sertified recycled paper backing)

30 x 30 in (61 x 107cm) 30.5 lbs (16.23 kg) Made to order 1-2 weeks lead time

Mirror selection and size are all customizable.

Can be mounted in any 90 degree orientation. (Standard)

Email us your specifications for a quote at: Hello@mirrorscollective.com

Custom orders will have additional fee and lead time depending on the alteration.