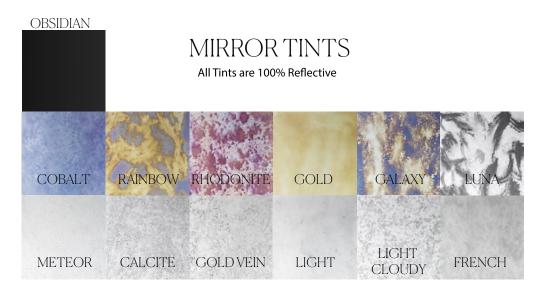

Mirror selection and size are all customizable.

Can be mounted in any 90 degree orientation. (Standard)

Email us your specifications for a quote at: Hello@mirrorscollective.com

Custom orders will have additional fee and lead time depending on the alteration.