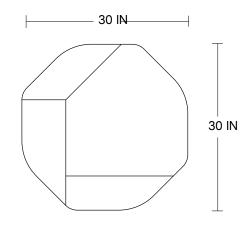

## **DETAILS**

Ultra Clear Low Iron Mirror with polished edges Hand-treated Italian Antique mirror 0.5 in Richlite (FSC Sertified recycled paper backing)

30 x 30 in (61 x 107cm) 30.5 lbs (16.23 kg) Made to order 1-2 weeks lead time