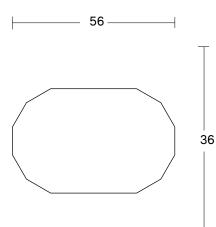

## DETAILS

Ultra Clear Low Iron Mirror with flat polished edges. 3/4" thick Baltic Birch backing with integrated cleat hanging system. Edge of backing is black by standard.

56 x 36 in (142.24 x 91.44cm) 76.2 lbs (34.56 kg) Made to order 1-2 weeks lead time