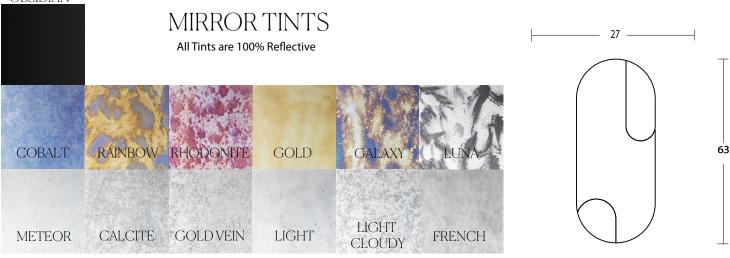

### DETAILS

Ultra Clear Low Iron Mirror Hand-treated Italian Antique mirror 1/2 in. (12mm), thick Baltic Birch

27 x 63 in (68.58 x 160.02cm) 39 lbs. (17.69 kg) Made to order 1-2 weeks lead time

Mirror selection, size, and orientation are all customizable. Email us your specifications for a quote at hello@mirrorscollective.com. Custom orders will have an additional fee based on the alteration.