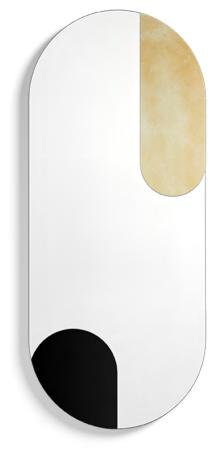

## Collaborations THE LEONARD Designed by She-Interiors

### DETAILS

Ultra Clear Low Iron Mirror Hand-treated Italian Antique mirror 1/2 in. (12mm), thick Baltic Birch

27 x 63 in (68.58 x 160.02cm) 39 lbs. (17.69 kg) Made to order 1-2 weeks lead time

Mirror selection, size, and orientation are all customizable. Email us your specifications for a quote at hello@mirrorscollective.com. Custom orders will have an additional fee based on the alteration.