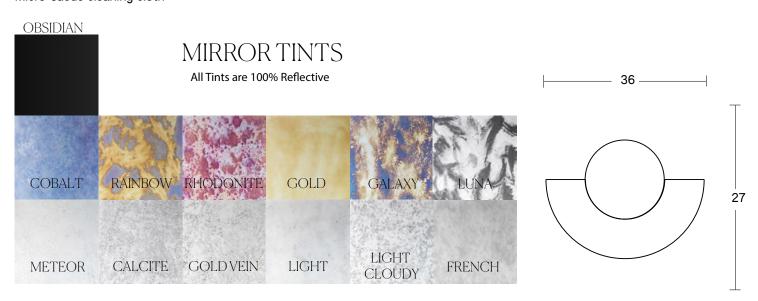

## **DETAILS**

Ultra Clear Low Iron Mirror with polished edges Hand-treated Italian Antique mirror 0.5 in Richlite (FSC certified recycled paper backing)

36 x 27 in (91.44 x 68.58 cm) 26 lbs (12 kg) Made to order 1-2 weeks lead time

Mirror selection and size are all customizable.
Can be mounted in any 90 degree orientation. (Standard)
Email us your specifications for a quote at: hello@mirrorscollective.com
Custom orders will have additional fee and lead time
depending on the alteration.