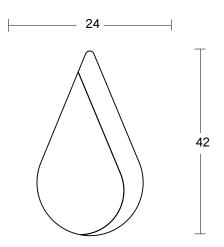

### **DETAILS**

Ultra Clear Low Iron Mirror with polished edges Hand-treated Italian Antique mirror 0.5 in Richlite (FSC certified recycled paper backing)

24 x 42 in (61 x 107 cm) 26.5 lbs (12 kg) Made to order 1-2 weeks lead time