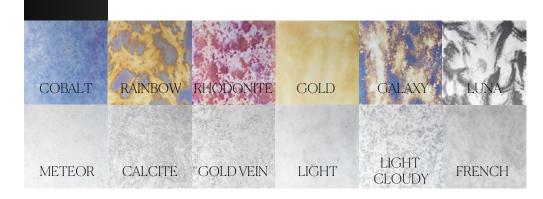

s Hand-treated Italian Antique mirror 0.5 in Richlite (FSC certified recycled paper backing)

24 x 42 in (61 x 107 cm) 26.5 lbs (12 kg) Made to order 1-2 weeks lead time

Mirror selection and size are all customizable.
Can be mounted in any 90 degree orientation. (Standard)
Email us your specifications for a quote at: hello@mirrorscollective.com
Custom orders will have additional fee and lead time
depending on the alteration.

## SHIPPING

Approximate crate dimension:  $34 \times 52 \times 4.5$  in (86.4 x 132 x 12 cm) Approximate crate weight: 81 lbs (36.7 kg) Crate and Shipping is not included.

### **INCLUDED**

Mounting template Mounting cleat system Drywall anchors and screws Glass cleaner Micro-suede cleaning cloth



#### **OBSIDIAN**

# MIRROR TINTS

All Tints are 100% Reflective