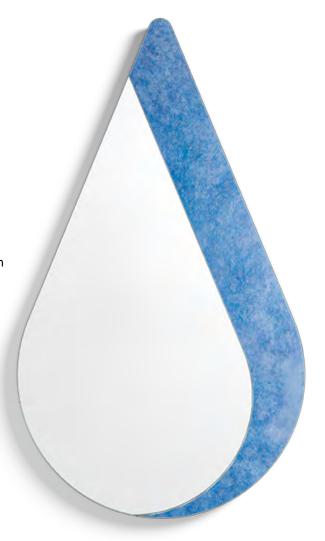

# Bind Collection. GOCCIOLINA

### **DETAILS**

Ultra Clear Low Iron Mirror with polished edges Hand-treated Italian Antique mirror 0.5 in Richlite (FSC certified recycled paper backing)

24 x 42 in (61 x 107 cm) 26.5 lbs (12 kg) Made to order 1-2 weeks lead time