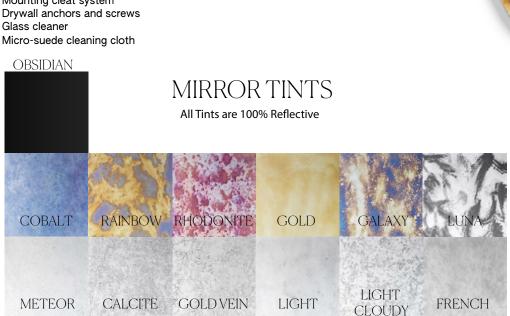

Mirror selection and size are all customizable. Can be mounted in any 90 degree orientation. (Standard) Email us your specifications for a quote at: hello@mirrorscollective.com Custom orders will have additional fee and lead time depending on the alteration.