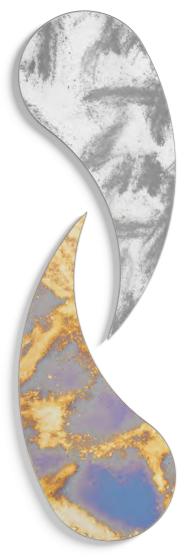

## **DETAILS**

Ultra Clear Low Iron Mirror with polished edges Hand-treated Italian Antique mirror 0.5 in Richlite (FSC certified recycled paper backing)

22.5 x 77.5 in (57.15 x 196.85cm), (Assembled as a set) 46 lbs (20.86 kg) Made to order 1-2 weeks lead time

Mirror selection and size are all customizable. Can be mounted in any 90 degree orientation. (Standard) Email us your specifications for a quote at: hello@mirrorscollective.com Custom orders will have additional fee and lead time depending on the alteration.