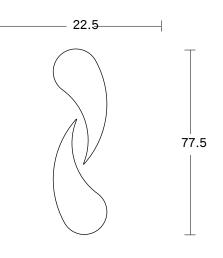

## **DETAILS**

Ultra Clear Low Iron Mirror with polished edges Hand-treated Italian Antique mirror 0.5 in Richlite (FSC certified recycled paper backing)

22.5 x 77.5 in (57.15 x 196.85cm), (Assembled as a set) 46 lbs (20.86 kg) Made to order 1-2 weeks lead time