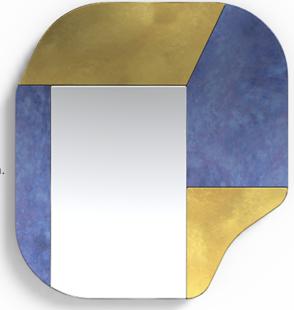

# Wrong Geometries Collection ELVIS

### DETAILS

Ultra Clear Low Iron Mirror with polished edges Hand-treated Italian Antique mirror 0.5 in Richlite (FSC Sertified recycled paper backing)

36 x 32 in (91.44 x 81.28cm) 39 lbs (17.69 kg) Made to order 1-2 weeks lead time

Mirror selection and size are all customizable. Can be mounted in any 90 degree orientation. (Standard) Email us your specifications for a quote at: Hello@mirrorscollective.com Custom orders will have additional fee and lead time depending on the alteration.