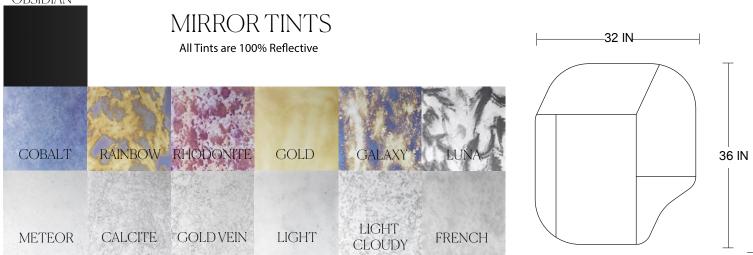

### DETAILS

Ultra Clear Low Iron Mirror with polished edges Hand-treated Italian Antique mirror 0.5 in Richlite (FSC Sertified recycled paper backing)

36 x 32 in (91.44 x 81.28cm) 39 lbs (17.69 kg) Made to order 1-2 weeks lead time

Mirror selection and size are all customizable. Can be mounted in any 90 degree orientation. (Standard) Email us your specifications for a quote at: Hello@mirrorscollective.com Custom orders will have additional fee and lead time depending on the alteration.

#### OBSIDIAN

HELLO@MIRRORSCOLLECTIVE.COM

156 3RD AVENUE, BROOKLYN, NY 11217 - +1 855 932 6655

MIRRORSCOLLECTIVE.COM