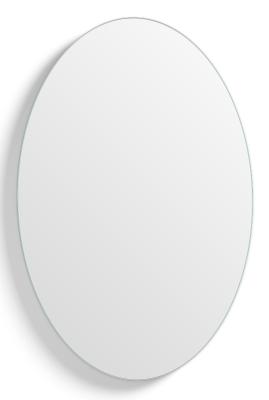

## Essentials Collection Ellipse Mirror

## **DETAILS**

Ultra Clear Low Iron Mirror with flat polished edges. 3/4" thick Baltic Birch backing with integrated cleat hanging system. Edge of backing is black by standard.

24 x 36 in (60.96 x 91,44 cm) 32.88 lbs (14.91 kg) Made to order 1-2 weeks lead time