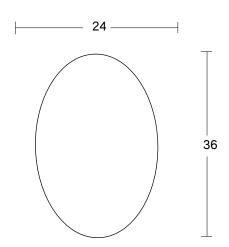

## **DETAILS**

Ultra Clear Low Iron Mirror with flat polished edges. 3/4" thick Baltic Birch backing with integrated cleat hanging system. Edge of backing is black by standard.

24 x 36 in (60.96 x 91,44 cm) 32.88 lbs (14.91 kg) Made to order 1-2 weeks lead time