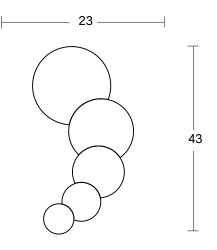

### **DETAILS**

Ultra Clear Low Iron Mirror with polished edges Hand-treated Italian Antique mirror 0.5 in Richlite (FSC certified recycled paper backing)

23 x 43 in (58.42 x 110 cm) 35.5 lbs (10.4 kg) Made to order 1-2 weeks lead time

Mirror selection and size are all customizable.

Can be mounted in any 90 degree orientation. (Standard)

Email us your specifications for a quote at: hello@mirrorscollective.com

Custom orders will have additional fee and lead time depending on the alteration.