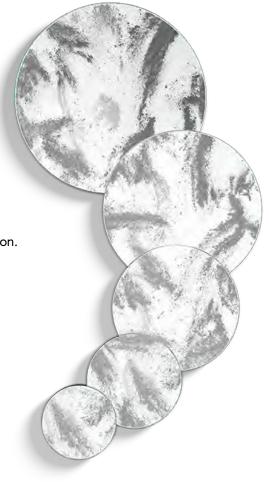

### **DETAILS**

Ultra Clear Low Iron Mirror with polished edges Hand-treated Italian Antique mirror 0.5 in Richlite (FSC certified recycled paper backing)

23 x 43 in (58.42 x 110 cm) 35.5 lbs (10.4 kg) Made to order 1-2 weeks lead time

Mirror selection and size are all customizable.

Can be mounted in any 90 degree orientation. (Standard)

Email us your specifications for a quote at: hello@mirrorscollective.com

Custom orders will have additional fee and lead time depending on the alteration.