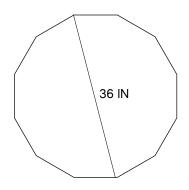

## Essentials Collection Dodecagon Mirror

## **DETAILS**

Ultra Clear Low Iron Mirror with flat polished edges. 3/4" thick Baltic Birch backing with integrated cleat hanging system. Edge of backing is black by standard.

36 x 36 in (91.44 x 91.44 cm) 35.5 lbs (16.10 kg) Made to order 1-2 weeks lead time