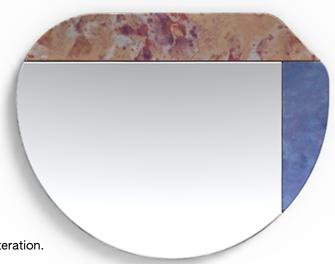

Mirror selection and size are all customizable. Can be mounted in any 90 degree orientation. (Standard) Email us your specifications for a quote at: Hello@mirrorscollective.com Custom orders will have additional fee and lead time depending on the alteration.