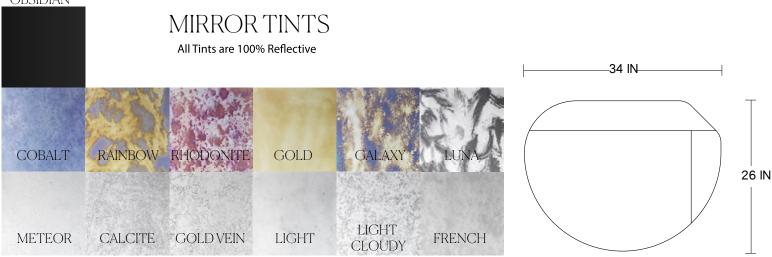

## DETAILS

Ultra Clear Low Iron Mirror with polished edges Hand-treated Italian Antique mirror 0.5 in Richlite (FSC Sertified recycled paper backing)

34 x 26 in (66.04 x 86.36cm) 28 lbs (12.7 kg) Made to order 1-2 weeks lead time

Mirror selection and size are all customizable. Can be mounted in any 90 degree orientation. (Standard) Email us your specifications for a quote at: Hello@mirrorscollective.com Custom orders will have additional fee and lead time depending on the alteration.