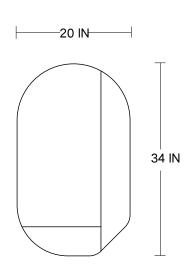

## **DETAILS**

Ultra Clear Low Iron Mirror with polished edges Hand-treated Italian Antique mirror 0.5 in Richlite (FSC Sertified recycled paper backing)

20 X 34 X .75 in (50.8cm x 86.36cm x 1.905cm) 21 lb (9.52kg) Made to order 1-2 weeks lead time