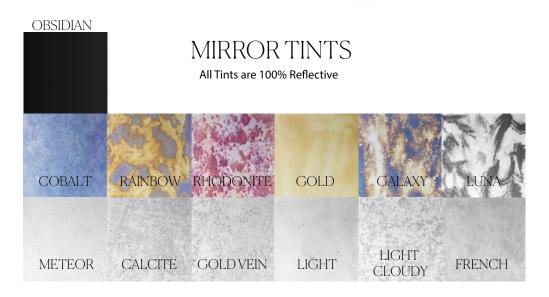

Mirror selection and size are all customizable.

Can be mounted in any 90 degree orientation. (Standard)

Email us your specifications for a quote at: Hello@mirrorscollective.com

Custom orders will have additional fee and lead time depending on the alteration.