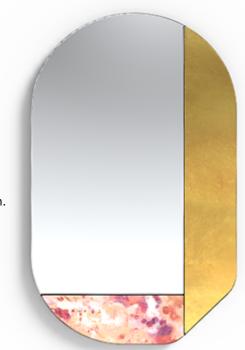

## Wrong Geometries Collection DANIEL

## **DETAILS**

Ultra Clear Low Iron Mirror with polished edges Hand-treated Italian Antique mirror 0.5 in Richlite (FSC Sertified recycled paper backing)

20 X 34 X .75 in (50.8cm x 86.36cm x 1.905cm) 21 lb (9.52kg) Made to order 1-2 weeks lead time