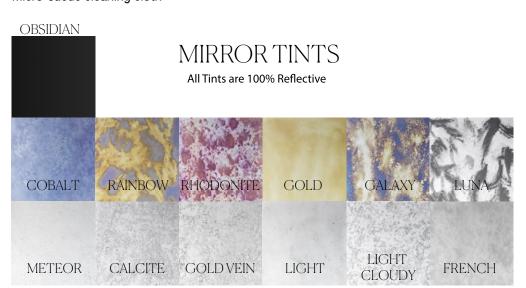

## **DETAILS**

Ultra Clear Low Iron Mirror with polished edges Hand-treated Italian Antique mirror 0.5 in Richlite (FSC Sertified recycled paper backing)

20 x 54 in (50.8 x 137.16cm) 37 lbs (16.78 kg) Made to order 1-2 weeks lead time

Mirror selection and size are all customizable.

Can be mounted in any 90 degree orientation. (Standard)

Email us your specifications for a quote at: Hello@mirrorscollective.com

Custom orders will have additional fee and lead time depending on the alteration.