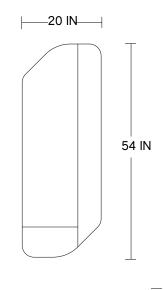

## **DETAILS**

Ultra Clear Low Iron Mirror with polished edges Hand-treated Italian Antique mirror 0.5 in Richlite (FSC Sertified recycled paper backing)

20 x 54 in (50.8 x 137.16cm) 37 lbs (16.78 kg) Made to order 1-2 weeks lead time