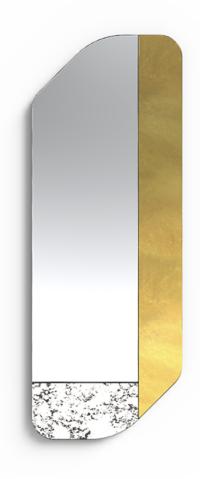

## Wrong Geometries Collection CONSTANTINE

## **DETAILS**

Ultra Clear Low Iron Mirror with polished edges Hand-treated Italian Antique mirror 0.5 in Richlite (FSC Sertified recycled paper backing)

20 x 54 in (50.8 x 137.16cm) 37 lbs (16.78 kg) Made to order 1-2 weeks lead time