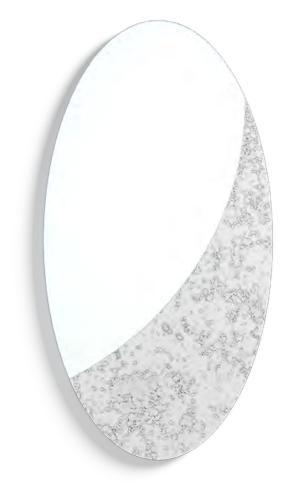

## **DETAILS**

Ultra Clear Low Iron Mirror with polished edges Hand-treated Italian Antique mirror 0.5 in Richlite (FSC certified recycled paper backing)

23 x 47 in (58.42 x 119.38 cm) 35.5 lbs (16.10 kg) Made to order 1-2 weeks lead time

Mirror selection and size are all customizable.

Can be mounted in any 90 degree orientation. (Standard)

Email us your specifications for a quote at: hello@mirrorscollective.com

Custom orders will have additional fee and lead time depending on the alteration.