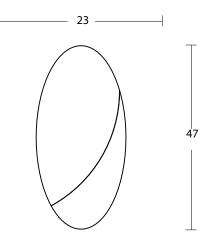

## **DETAILS**

Ultra Clear Low Iron Mirror with polished edges Hand-treated Italian Antique mirror 0.5 in Richlite (FSC certified recycled paper backing)

23 x 47 in (58.42 x 119.38 cm) 35.5 lbs (16.10 kg) Made to order 1-2 weeks lead time