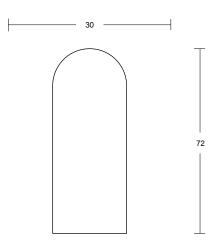

### DETAILS

Ultra Clear Low Iron Mirror with flat polished edges. 3/4" thick Baltic Birch backing with integrated cleat hanging system. Edge of backing is black by standard.

30 x 72 in (76.2 x 182.88 cm) 82.2 lbs (37.28 kg) Made to order 1-2 weeks lead time