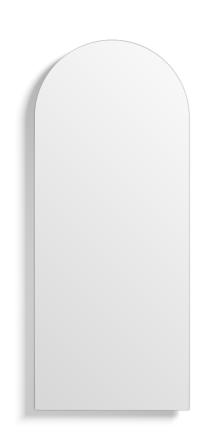

## Essentials collection Arch Mirror

### DETAILS

Ultra Clear Low Iron Mirror with flat polished edges. 3/4" thick Baltic Birch backing with integrated cleat hanging system. Edge of backing is black by standard.

30 x 72 in (76.2 x 182.88 cm) 82.2 lbs (37.28 kg) Made to order 1-2 weeks lead time