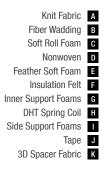

A Woven FabricB Fiber

C FoamD Interlining

F S-Line Pocket Spring

G Side Support Foam

H Foam

150x200 160x200 180x200 200x200

Mattress Dimensions - cm -

- Mattress Support Rating -