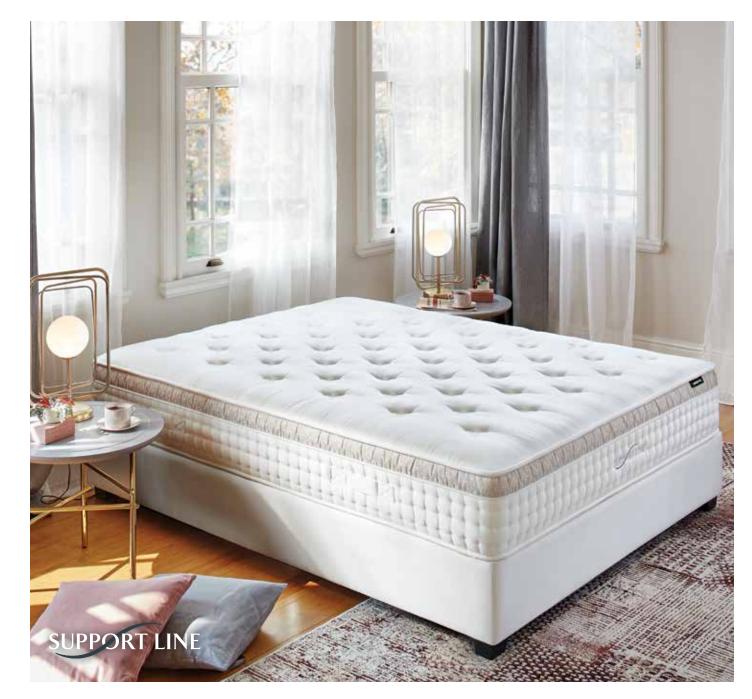

# **Support Line**

Thanks to the S-Line spring system, the newest system for sleep hygiene and technologies a brand new sleeping experience awaits you... The Support Line provides a perfect sleeping comfort for every type of body thanks to two-layered spring system that is perfectly adopted to the spinal curvature.

48

The main feature of the Support Line mattress is the S-Line spring system. The S-Line spring system, which consists of double-layer packaged steel springs, has a layout that can track the body's spinal curvature. This minimizes the pressure applied to the head, neck and back and improves sleep quality while reducing toss and turns.

SUPPORT LINE

#### **Cutting Edge Spring Technology**

S-Line

The S-Line spring system, which consists of double-layer packaged steel springs, has a layout that can track the body's spinal curvature. These springs are superimposed at different heights to provide the accurate support for all body types. The S-Line springs are positioned in such a layout that they can act both vertically and horizontally by using a unique technique. Thanks to this technique, the springs in the upper section of the S-Line system provide supreme comfort while minimizing pressure, reducing toss and turns and providing high comfort regardless of the firmness level.