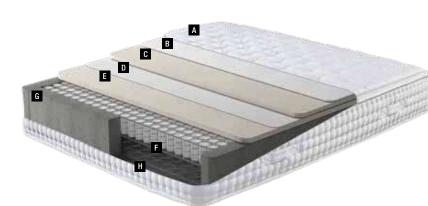

A Woven FabricB Fiber

C FoamD Interlining

F S-Line Pocket Spring

G Side Support Foam

H Foam

150x200 160x200 180x200 200x200

Mattress Dimensions - cm -

- Mattress Support Rating -