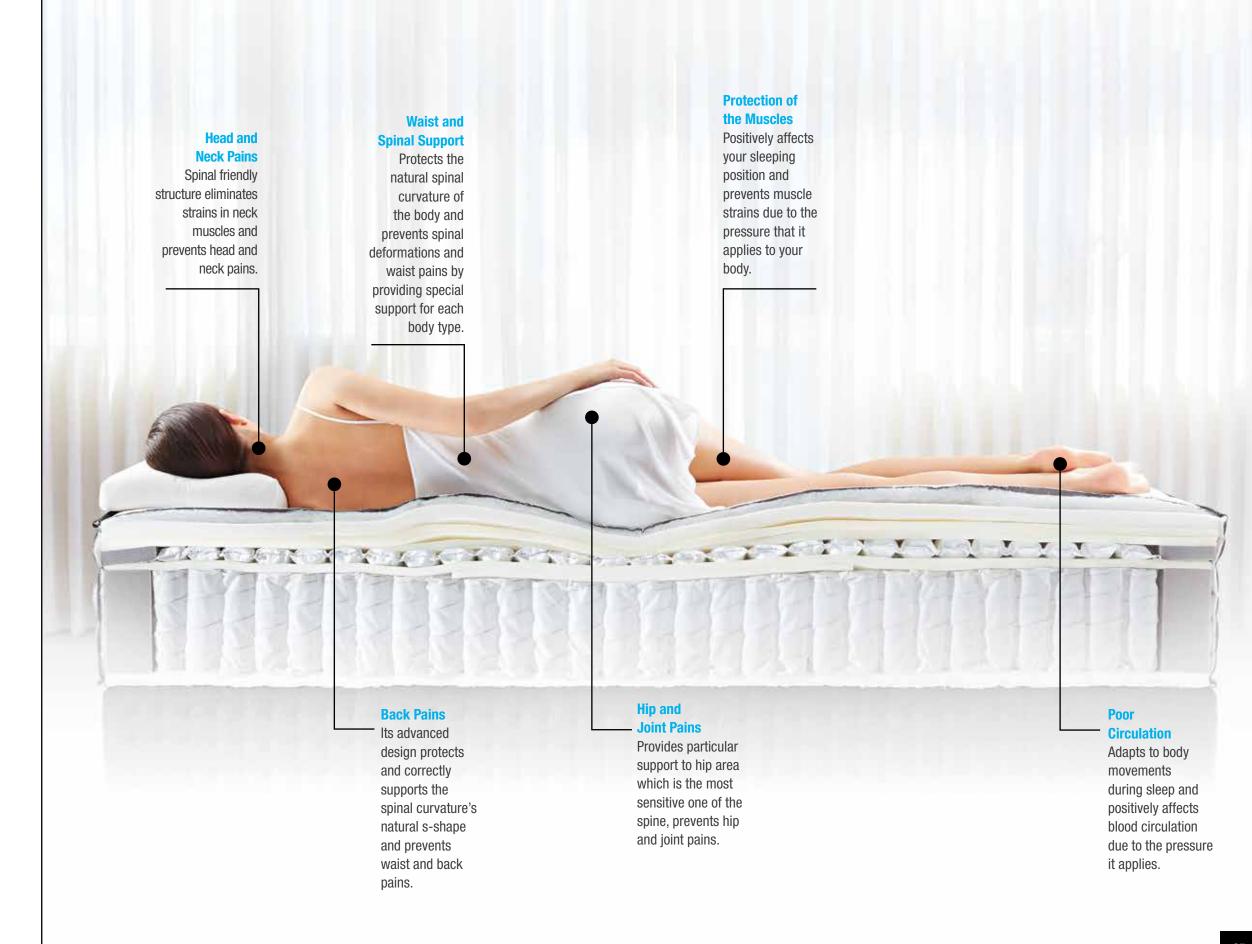

# HOW DOES YOUR MATTRESS AFFECT THE HEALTH OF YOUR SPINE AND QUALITY OF SLEEP?

A correct mattress is essential for a good sleep. Wrong choice of mattress creates pressure on the muscles, nerves and veins, and thus causing lumbar and back pain. It is important to preserve the spine curve of the body during sleep.

# Give due consideration when choosing a mattress!

At Yataş, each mattress is manufactured with the objective of preventing lumbar and back pains, and protecting the health of your spine. You need to choose the correct mattress for an uninterrupted and sound sleep without turning left and right, or experiencing lumbar and back pain. The first step to getting a quality sleep is to become informed regarding the technologies used on your mattress.

While a proper mattress helps to preserve the body's natural backbone, a wrongly selected mattress causes pressure on the muscles, nerves and veins, causing waist and back pain.

A good mattress should support the waist, back, head, neck and knee areas. The excessively stiffness of your mattress causes the formation of gaps between the body and the mattress, while the soft mattresses do not support the areas where the body is pressed. This causes some incarceration on the blood circulation and the brain is stimulated for blood circulation.

Therefore, you turn right and left many times during the night and cannot pass to deep sleep. When buying a mattress, firmness, softness and comfort of the mattress should be decided by lying on the mattress.

The material used in the mattress, the quality of the fabric on the exterior and the spring system used are very important.

Before making a decision, this information should absolutely be obtained about the mattress that is desired to be purchased.

The mattress should also protect the body heat. In order to prevent sweating and cold, attention should be paid to the technologies in the mattress or the summer-winter use characteristics.

For a comfortable and sound sleep choosing the ideal pillow is also very important. Lying without pillows is not good for neck health and sleeping on very thick pillows is also inconvenient. Pillows that do not force the natural curve of the neck spine and that support it are the most convenient.