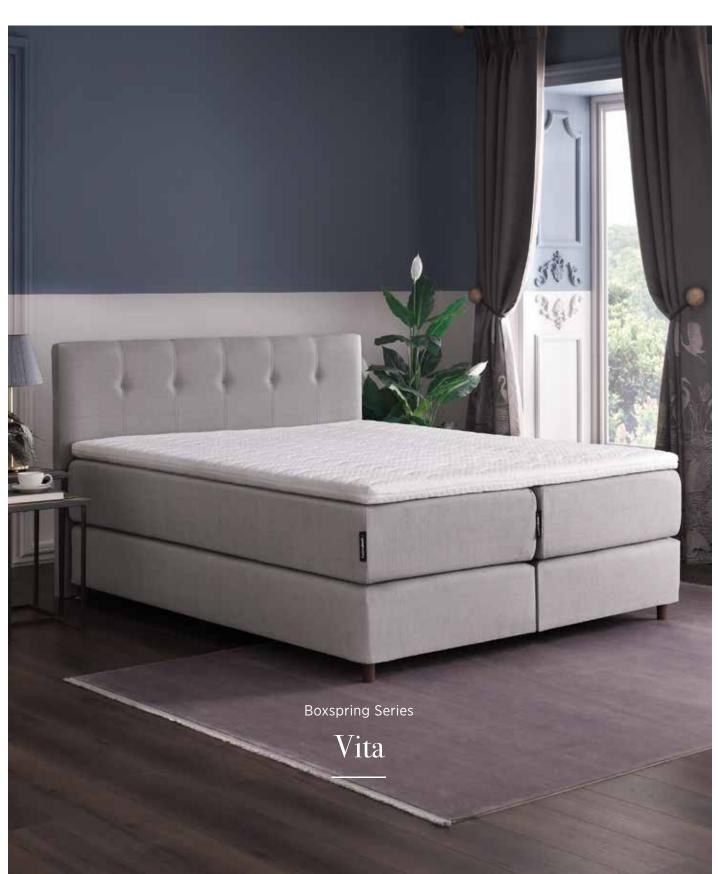

#### PREVALENCE OF BEDROOM

| 158 | Move-Up Master  | 1/5 | Dolares        |
|-----|-----------------|-----|----------------|
| 160 | Move-Up Tetra   | 176 | Morena         |
| 162 | Seranty Sense   | 177 | Lisbon         |
| 164 | S-Line Adaptive | 178 | Conform        |
| 166 | Vita            | 179 | Laura          |
| 168 | Camira          | 180 | Somni          |
| 169 | Mega            | 181 | Bliss          |
| 170 | Grande          | 182 | Suez           |
| 171 | Marquise        | 183 | Smartside      |
| 172 | Cool Natura     | 184 | Flexbed        |
| 173 | Dafne           | 185 | Pop-Up Trundle |
|     |                 |     |                |