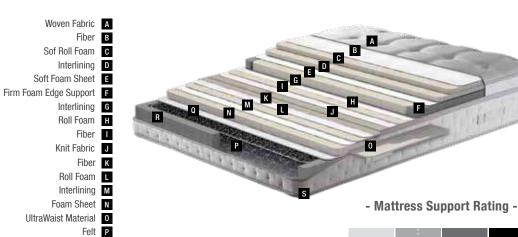

A Woven FabricB Fiber

C FoamD Interlining

F S-Line Pocket Spring

G Side Support Foam

H Foam

150x200 160x200 180x200 200x200

Mattress Dimensions - cm -

- Mattress Support Rating -