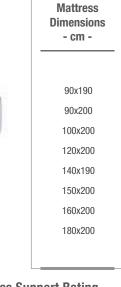

#### Mattress **Dimensions** - cm -90x190 90x200 100x200 120x200 140x190 140x200 150x190 150x200 160x190 160x200 180x200 200x200