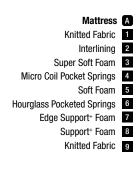

A Woven FabricB Fiber

C FoamD Interlining

F S-Line Pocket Spring

G Side Support Foam

H Foam

150x200 160x200 180x200 200x200

Mattress Dimensions - cm -

- Mattress Support Rating -