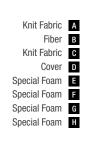

A Woven FabricB Fiber

C FoamD Interlining

F S-Line Pocket Spring

G Side Support Foam

H Foam

150x200 160x200 180x200 200x200

Mattress Dimensions - cm -

- Mattress Support Rating -