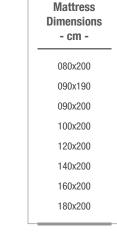

#### Mattress **Dimensions**

- cm -

80x190 90x190/200 100x200

120x200 130x190/200

140x190/200 150x190/200

160x190/200 180x200

200x200

- Mattress Support Rating -

#### **Clean Mattresses**

Sanitized®

The Sanitized® technology puts an end to unpleasant odors in the mattress, and keeps your mattress clean for years.

Mattress

**Dimensions** - cm -

80x180

80x190

90x190

90x200

100x200

120x200 130x190/200

140x190/200 150x190/200 160x190/200 180x200

200x200

- Mattress Support Rating -

Please contact our sales points for custom dimensions.

%100 natural and pure wool effect...