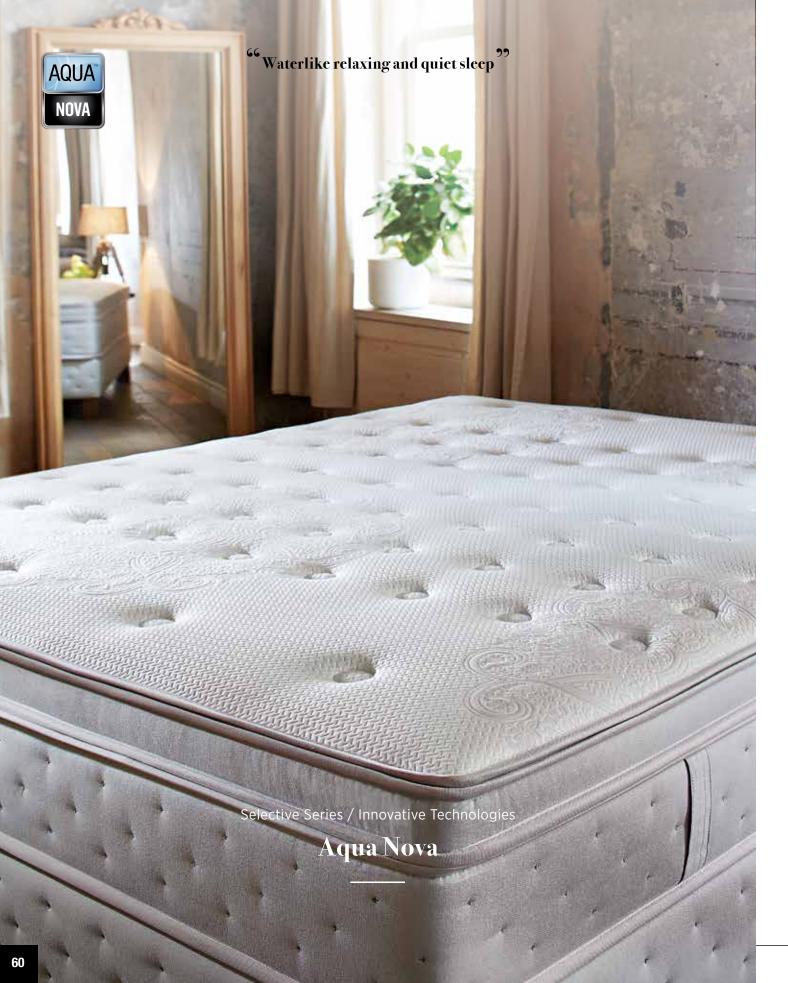

# Aqua Nova

The Aqua Nova mattress will be good as new after being used many years thanks to the DHT spring system and embraces your body with the UltraWaist tecnology that supports waist and hip areas. The smart sleep pad that has two different levels of firmness in available for both sided use, provide extra comfort.

#### Same Comfort for Years

Yataş-Exclusive DHT Spring Technology

The Aqua Nova mattress, featuring the DHT spring technology with Yataş-Exclusive, double heat-treated steel springs, defies wear for years.

#### **Specialized Lower Back Support**

**UltraWaist Back Support System** 

UltraWaist support system provides support and comfort for the lower back and hips, which is the most vulnerable area of the backbone, and offers personalized waist support with its special soft-textured polymers for everyone, no matter what BMI or body type.

#### **Thermal Comfort System** Feran Ice®

the optimal micro climate for a better night's sleep and keeps the extra heat, or moisture, away from the sleeping surface and provides a cool sleeping environment.

#### Clean Sleep

Removable - Washable Cover

The Aqua Nova mattress provides the opportunity to clean your mattress whenever vou wish with its removable and washable