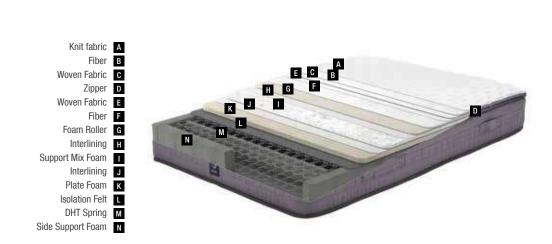

## Fresh Sense

Fresh Sense Mattress, developed by Yataş with Fresche® fabric technology and DHT springs, provides a comfortable sleeping environment for both comfortable and hygienic sleep.

20

## Fresh Sense

Thanks to Yataş's DHT spring system, the Fresh Sense-Mattress keeps its first day shape for many years, softly embraces your body with its full quilted layer and knitted fabric. With its Fresche Technology and removable - washable pad in its fabric, it provides a hygienic sleeping environment by keeping your mattress clean for years.

#### Same Comfort For Many Years to Come

**DHT Spring Technology** 

The Yataş exclusive DHT spring system keeps your mattress in its original shape for many years, even only one side of the mattress is being used. Successful results were obtained from height loss and deformation and shape loss tests measured in compliance with results from international durability tests..

#### Idyllic Sleeping Experience Removable - Washable Cover

Fresh Sense mattress allows you to clean your mattress at any time thanks to its removable and washable cover.

#### Soft Touch Knit Fabric

The ultra-flexible knitted fabric adds elegance to the mattress and offers a comfortable sleep with its soft texture.