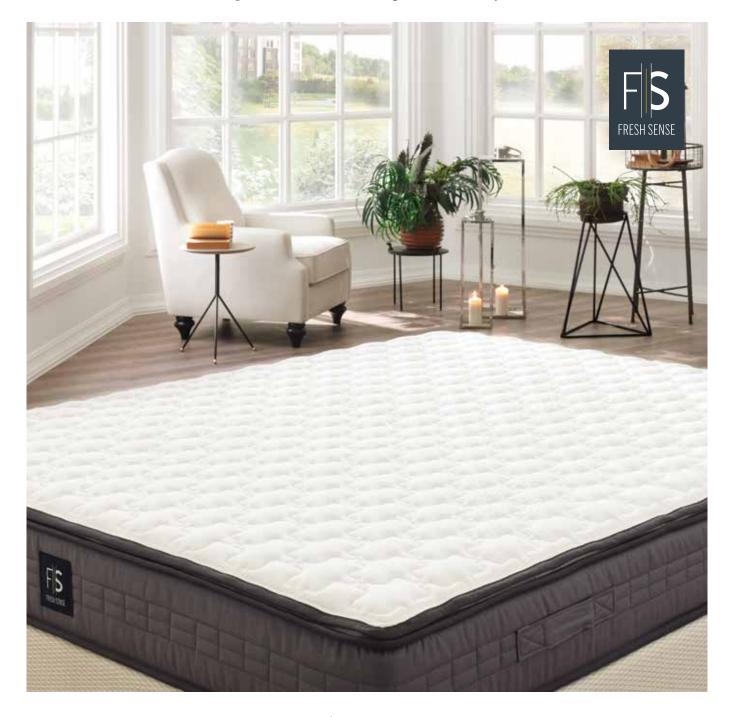

## Fresh Sense

Fresh Sense Mattress, developed by Yataş with Fresche® fabric technology and DHT springs, provides a comfortable sleeping environment for both comfortable and hygienic sleep.

20

## Fresh Sense

Thanks to Yataş's DHT spring system, the Fresh Sense-Mattress keeps its first day shape for many years, softly embraces your body with its full quilted layer and knitted fabric. With its Fresche Technology and removable - washable pad in its fabric, it provides a hygienic sleeping environment by keeping your mattress clean for years.