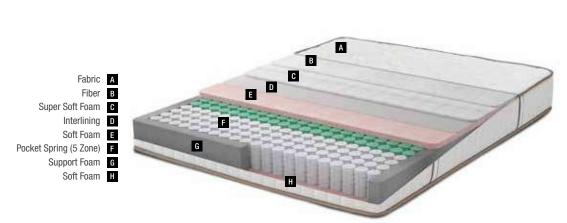

A Woven FabricB Fiber

C FoamD Interlining

F S-Line Pocket Spring

G Side Support Foam

H Foam

150x200 160x200 180x200 200x200

Mattress Dimensions - cm -

- Mattress Support Rating -