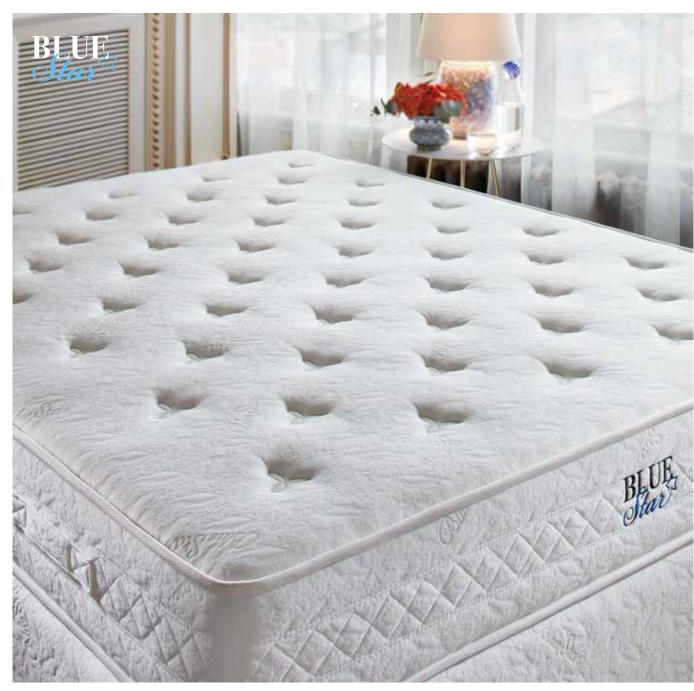

## Blue Star

Blue Star promises a restful sleep in the comfort of pure wool, relaxing the heart rate and increasing the quality of sleep with its Woolmark® wadding.

# HEALTH THAT COMES WITH PURE WOOL...

Wool is the most ideal choice because it is natural, recyclable, environmentally friendly, durable and soft. Woolmark®, one of the biggest wool manufacturers in the world, provides 100% natural and pure wools used in Yataş mattresses, which are available only at Yataş for a comfortable, luxurious and calm night's sleep.

## Blue Star

The Blue Star mattress, preserves the natural curve of the backbone with high density foam layers and the DHT Spring system. The summer side features moisturizing cotton fabric, while the winter side features warm, 100% Woolmark® wool.

#### **Same Comfort for Years**

#### Yataş-Exclusive DHT Spring Technology

The Blue Star mattress, featuring the DHT spring technology with Yataş-Exclusive, double heat-treated steel springs, defies wear for years.

#### **Health Benefits of Pure Wool**

Woolmark®

Woolmark®, 100% natural and the purest wool in the world, breathes, relaxes the heart rate and regulates body temperature.

#### **Specialized Summer and Winter Comfort**

**Wool and Cotton Effect** 

The Blue Star mattress features cooling, moisturizing cotton on the summer side and warm Woolmark® on the winter side, and balances body