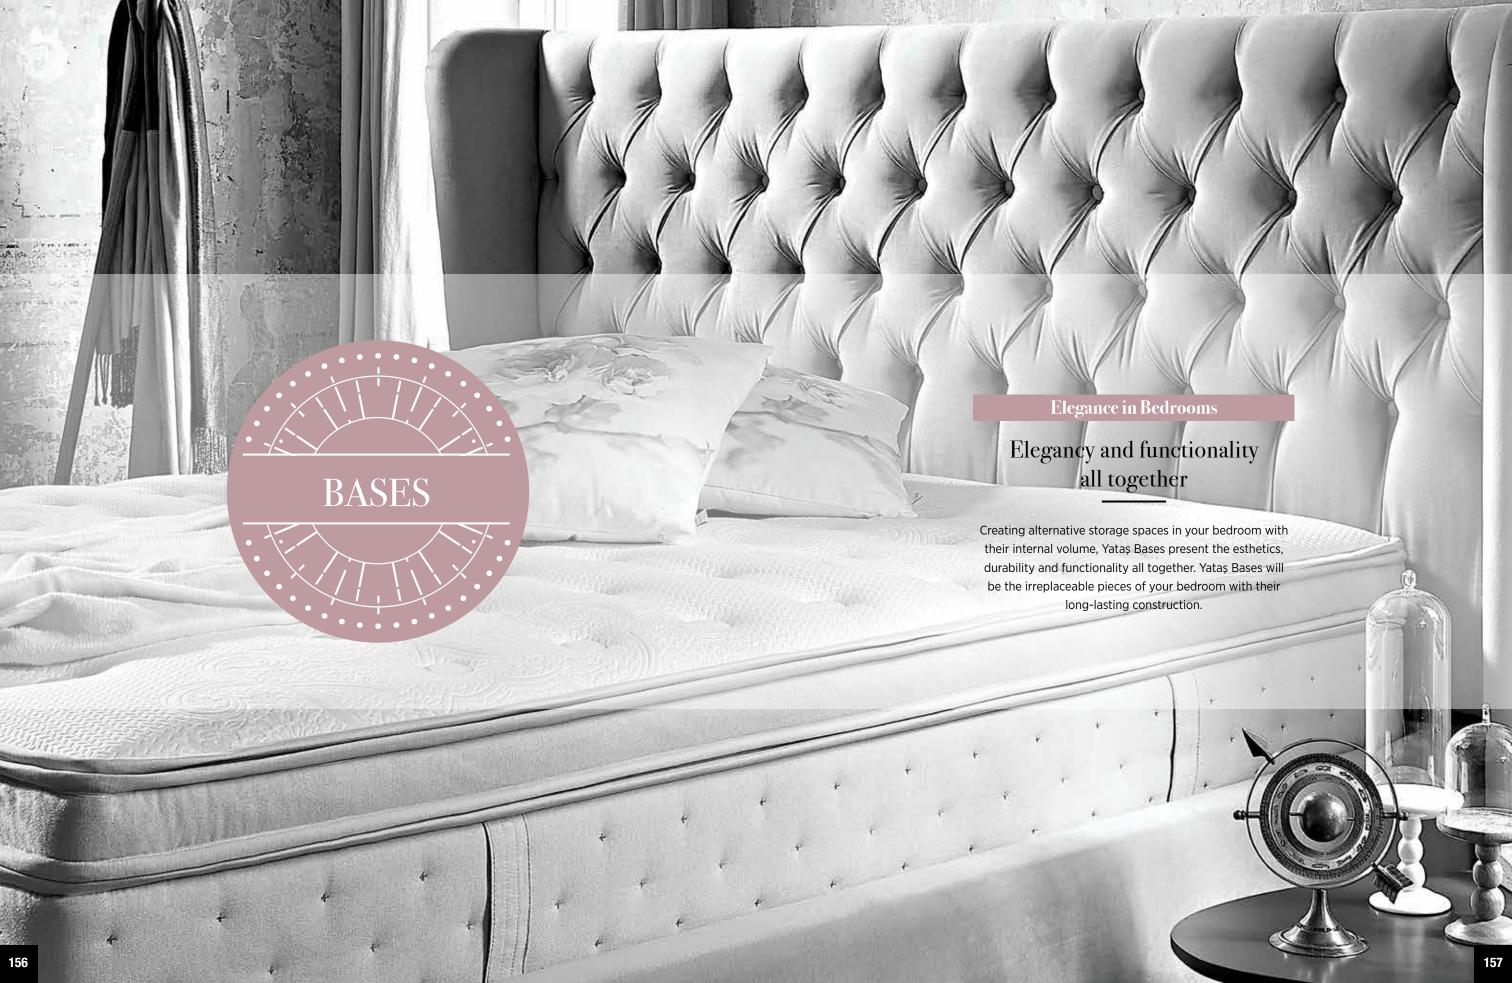

#### **BASES**

174 Sidney

#### PREVALENCE OF BEDROOM

| 158 | Move-Up Master  | 1/5 | Dolares        |
|-----|-----------------|-----|----------------|
| 160 | Move-Up Tetra   | 176 | Morena         |
| 162 | Seranty Sense   | 177 | Lisbon         |
| 164 | S-Line Adaptive | 178 | Conform        |
| 166 | Vita            | 179 | Laura          |
| 168 | Camira          | 180 | Somni          |
| 169 | Mega            | 181 | Bliss          |
| 170 | Grande          | 182 | Suez           |
| 171 | Marquise        | 183 | Smartside      |
| 172 | Cool Natura     | 184 | Flexbed        |
| 173 | Dafne           | 185 | Pop-Up Trundle |
|     |                 |     |                |