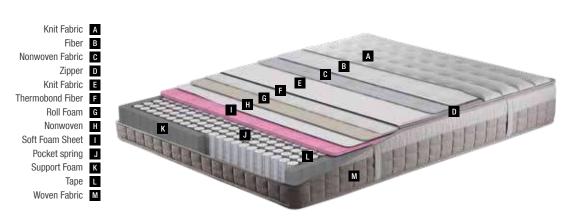

A Woven FabricB Fiber

C FoamD Interlining

F S-Line Pocket Spring

G Side Support Foam

H Foam

150x200 160x200 180x200 200x200

Mattress Dimensions - cm -

- Mattress Support Rating -