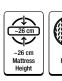

## ~30 cm Mattress Height

Fresche Technology Adaptive™ Technology

SOFT MEDIUM MEDIUM-FIRM FIRM
Please contact our sales points for custom dimensions.

Selective Series / Innovative Technologies

**Double Decker** 