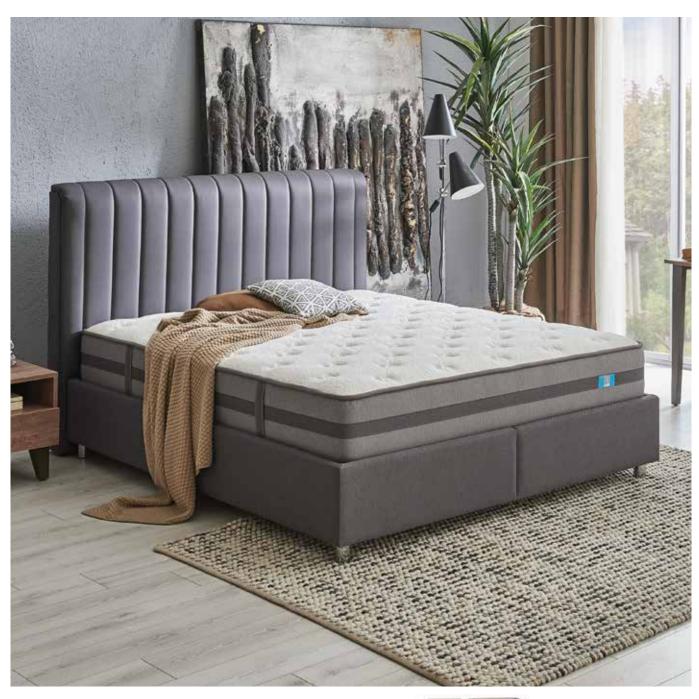

#### **BASES**

174 Sidney

#### PREVALENCE OF BEDROOM

| 158 | Move-Up Master  | 1/5 | Dolares        |
|-----|-----------------|-----|----------------|
| 160 | Move-Up Tetra   | 176 | Morena         |
| 162 | Seranty Sense   | 177 | Lisbon         |
| 164 | S-Line Adaptive | 178 | Conform        |
| 166 | Vita            | 179 | Laura          |
| 168 | Camira          | 180 | Somni          |
| 169 | Mega            | 181 | Bliss          |
| 170 | Grande          | 182 | Suez           |
| 171 | Marquise        | 183 | Smartside      |
| 172 | Cool Natura     | 184 | Flexbed        |
| 173 | Dafne           | 185 | Pop-Up Trundle |
|     |                 |     |                |