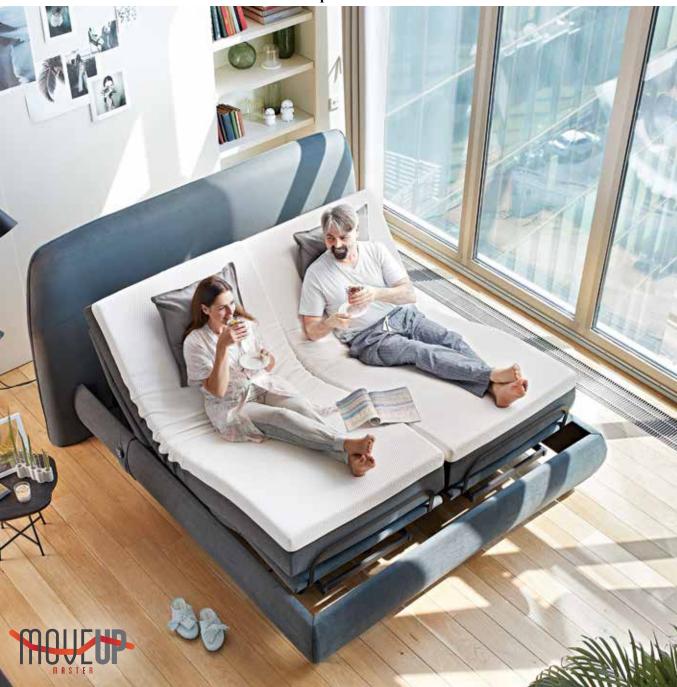

#### PREVALENCE OF BEDROOM

| 158 | Move-Up Master  | 1/5 | Dolares        |
|-----|-----------------|-----|----------------|
| 160 | Move-Up Tetra   | 176 | Morena         |
| 162 | Seranty Sense   | 177 | Lisbon         |
| 164 | S-Line Adaptive | 178 | Conform        |
| 166 | Vita            | 179 | Laura          |
| 168 | Camira          | 180 | Somni          |
| 169 | Mega            | 181 | Bliss          |
| 170 | Grande          | 182 | Suez           |
| 171 | Marquise        | 183 | Smartside      |
| 172 | Cool Natura     | 184 | Flexbed        |
| 173 | Dafne           | 185 | Pop-Up Trundle |
|     |                 |     |                |