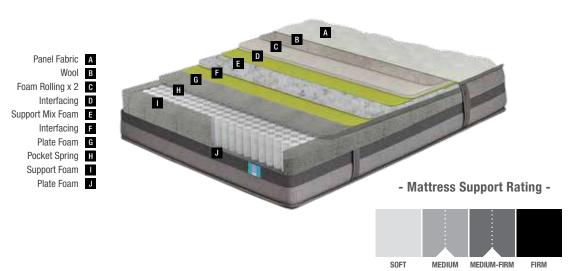

#### - Mattress Support Rating -

Summer

Please contact our sales points for custom dimensions.

Personalized comfort with the combination of visco foam technology and pocket springs...

Selective Series / Innovative Technologies