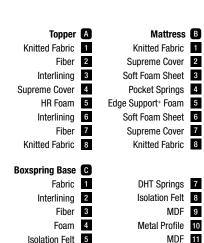

A Woven FabricB Fiber

C FoamD Interlining

F S-Line Pocket Spring

G Side Support Foam

H Foam

150x200 160x200 180x200 200x200

Mattress Dimensions - cm -

- Mattress Support Rating -