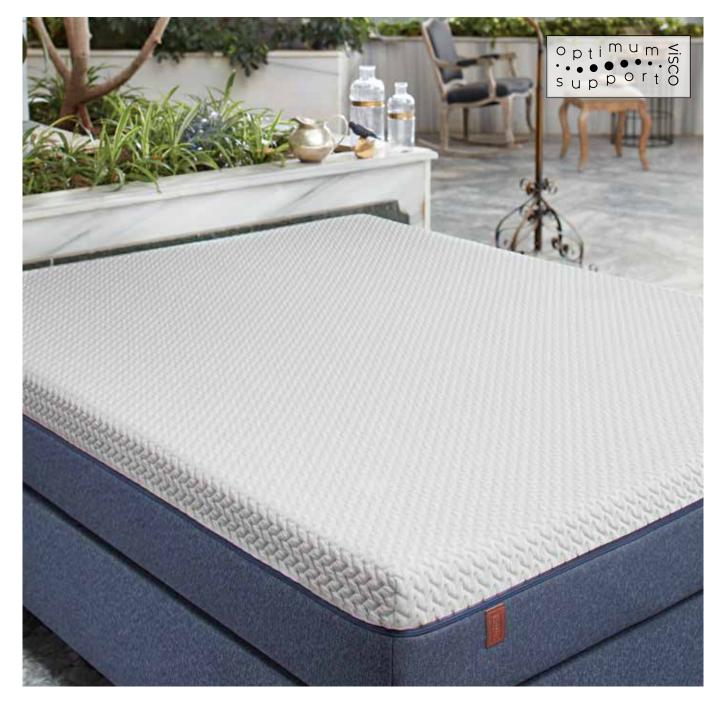

## [] yataş bedding

Ideal mattress choice for those who want to experience Visco comfort: Visco Optimum Support

Pure Touch Series / Visco, Latex and Foam Technologies

## Visco Optimum Support

Manufactured with Yataş proprietary open cell technology, adverse affects or perspiration seen on standard visco mattresses due to environment temperature are not experienced in Visco Optimum Support mattresses.

## Visco Optimum Support

With high technology visco layer, Visco Optimum Support recovers its shape rapidly and responds to the body movements in ideal speed. Visco Optimum Support mattress's ideal layer alignment supports the body from every point and creates a supreme comfort level. With award winning Adaptive technology, it offers personal thermal comfort while with its washable fabric, you are free to clean your mattress whenever you like.