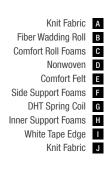

A Woven FabricB Fiber

C FoamD Interlining

F S-Line Pocket Spring

G Side Support Foam

H Foam

150x200 160x200 180x200 200x200

Mattress Dimensions - cm -

- Mattress Support Rating -