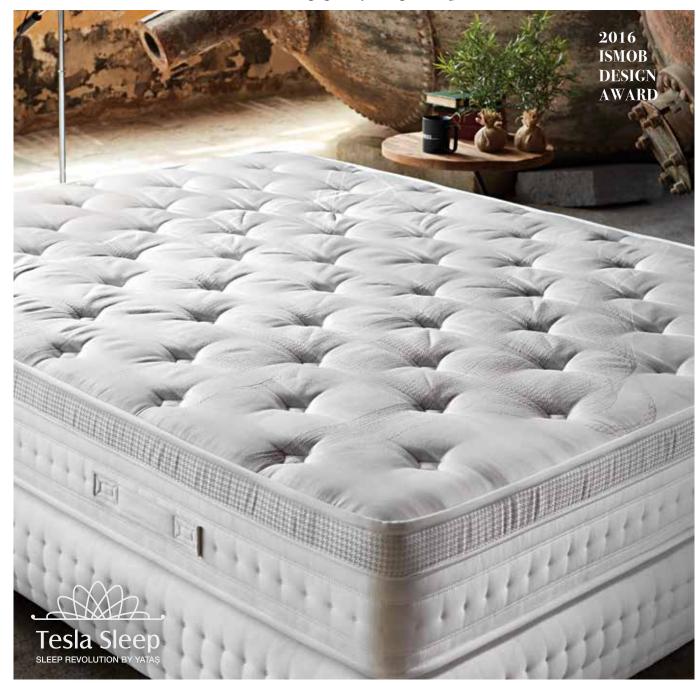

## Tesla Sleep

Meet ISMOB 2016 Design Award-winning Tesla technology with magnetic field capability and increase your sleep quality.

## Tesla Sleep

International test results show that, woven with magnetic yarns, Tesla Sleep mattress with Tesla technology, increases sleep efficiency by 98% and REM sleep by 11%. Thanks to the pocket springs, which move independently, it provides high comfort while providing proper support for your body. Featuring a cool sleeping environment with Feran Ice® technology, the Tesla Sleep mattress also features Free Zone technology that prevents spouses from being affected by their turn. Moreover, it offers high comfort sleep with No-turn technology that does not need to turn the mattress.

#### **Quality Sleep** Tesla Technology

Tesla technology is available in the special fabric of Tesla Sleep mattress knit with magnetic yarns that show magnet characteristics. The magnetic energy-sensitive "pineal gland" in the brain will secrete the melatonin hormone, which regulates sleep rhythm, relaxes muscles and strengthens the immune system. In addition, the magnetic field improves blood circulation by acting on iron oxides in the blood. It has been scientifically proven through tests in a sleep laboratory in Japan that Tesla technology improves sleep quality through magnetic field.