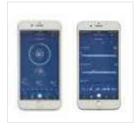

# Your Personal Sleep Counselor in your Pocket

After installing the SLEEPACE app on your smart phone, the **RestOn Sleep Tracker** allows you to access detailed reports about your sleep data by touching merely a button. The device allows you not only to track your heart and breathing rate during sleep, but also various data such as the frequency of your toss and turns and the duration of your deep sleep. With the smart alarm feature, the device ensures that you start the day most vigorously.

## RestOn Smart Sleep Monitor

After installing the SLEEPACE app on your smartphone, in order to improve your healthy living standards, you can reshape your own sleep pattern with RestOn, which allows you to access detailed reports about your sleep data by touching merely a button. You can operationalize RestOn by rolling it on your mattress. The device allows you not only to track your heart and breathing rate during sleep, but also various data such as the frequency of your toss and turns and the duration of your deep sleep. With the smart alarm feature, the device can wake you up at the lightest point of your sleep and allows you start the day most vigorously.

#### Easy Use

Monitor your sleep cycle, heart and breathing rate and body movements with 96% accuracy at the touch of a button and track your sleep with the correct data!