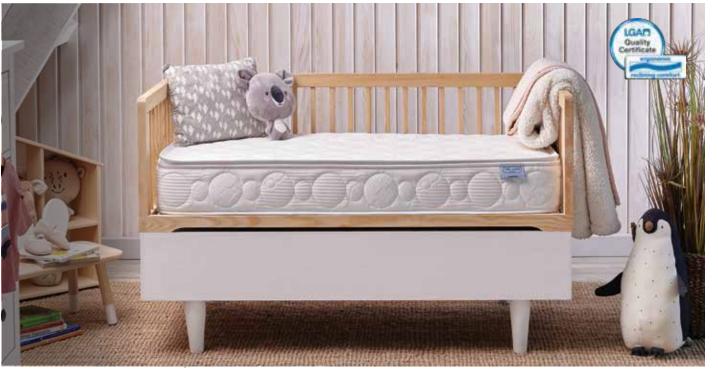

# BABY & PLAYGROUND MATTRESSES

# EXCLUSIVE TECHNOLOGIES FOR SPINE DEVELOPMENT

| 138 Ninni                     | 148 Organica           |
|-------------------------------|------------------------|
| <b>139</b> Twiny              | 149 Copola             |
| <b>140</b> Cottony            | <b>150</b> Miyo        |
| <b>141</b> Dreamy             | <b>151</b> Lily        |
| <b>142</b> Minipo             | <b>152</b> First Dream |
| <b>143</b> Baby Blue Star     | <b>153</b> Juno        |
| <b>144</b> Milky Comfy DHT    | <b>154</b> Cleanped    |
| <b>145</b> Milky Comfy Pocket | <b>155</b> Babygo      |
| <b>147</b> Cottonia           |                        |