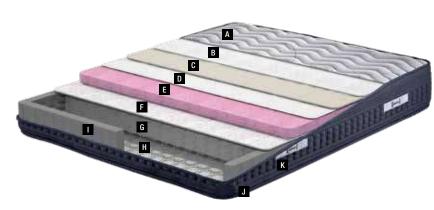

A Woven FabricB Fiber

C FoamD Interlining

F S-Line Pocket Spring

G Side Support Foam

H Foam

150x200 160x200 180x200 200x200

Mattress Dimensions - cm -

- Mattress Support Rating -