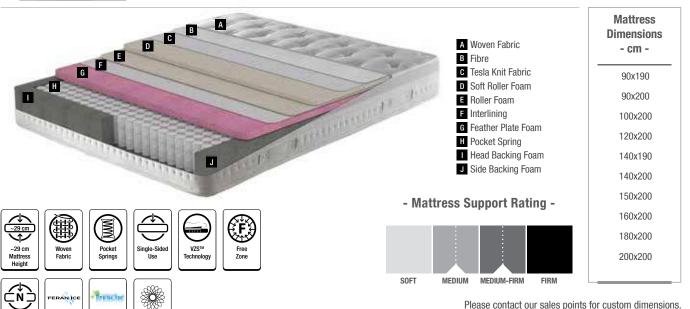

## Tesla Sleep

International test results show that, woven with magnetic yarns, Tesla Sleep mattress with Tesla technology, increases sleep efficiency by 98% and REM sleep by 11%. Thanks to the pocket springs, which move independently, it provides high comfort while providing proper support for your body. Featuring a cool sleeping environment with Feran Ice® technology, the Tesla Sleep mattress also features Free Zone technology that prevents spouses from being affected by their turn. Moreover, it offers high comfort sleep with No-turn technology that does not need to turn the mattress.

#### **High Comfort Variable Zoning System**

The variable-zone body suspension system

of Tesla Sleep mattress offers high comfort while providing proper support for your body. It causes less pressure at the convex points such as the shoulder, bases and joints, and most importantly prevents you from feeling tired.

#### **Natural Touch**

Viscose Fabric

The viscose fibres produced by passing through the special processes of the woods obtained from certified forests are turned into yarn and fabric respectively. With their natural structure of cellulose, silky soft touch and high moisture absorption ability, viscose fibres are used in conjunction with the world's most luxurious fibres.

Feran Ice®

#### **Smart Support Pocket Spring Technology**

Individually packaged and independently functioning springs provide excellent adaptation to different body types and provide accurate spinal support by supporting body folds. It also offers uninterrupted sleep thanks to Free Zone technology, which prevents you from being influenced by your partner's turning movements.