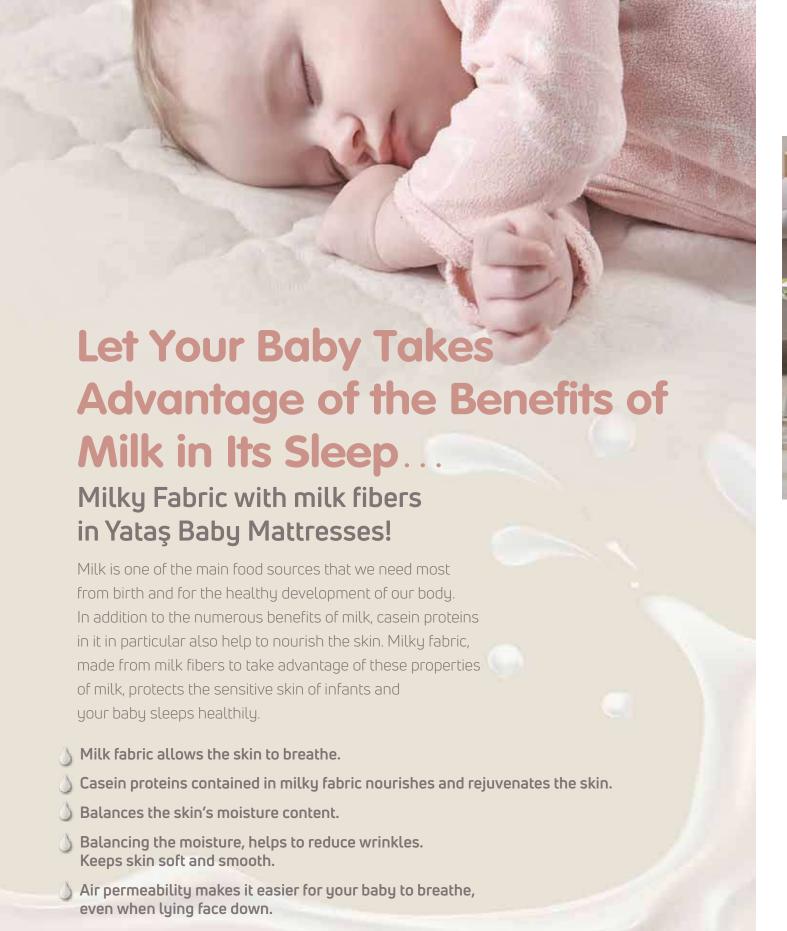

# SKIN FRIENDLY MATTRESSES WITH THE IDEAL PH VALUE

Our skin acts as a layer that balances the effect of environmental factors. This layer consists of sweat, fatty acids and amino acids, and wraps our body like a mantle.

The functional significance of this overcoat that it is acidic. This acidity is measured by the pH value. The ideal balanced pH value for our skin's health is 5,5. This pH value ensures that our skin remains moist and protected against the microbe.

As Yataş we are doing all the controls on this value which is important for our skin health and we choose our fabrics carefully. In our mattresses we offer you a pleasant sleep as well as skin health.