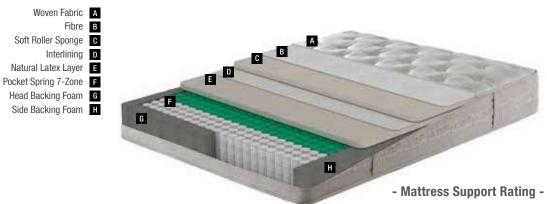

A Woven FabricB Fiber

C FoamD Interlining

F S-Line Pocket Spring

G Side Support Foam

H Foam

150x200 160x200 180x200 200x200

Mattress Dimensions - cm -

- Mattress Support Rating -