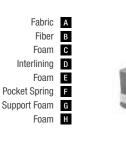

A Woven FabricB Fiber

C FoamD Interlining

F S-Line Pocket Spring

G Side Support Foam

H Foam

150x200 160x200 180x200 200x200

Mattress Dimensions - cm -

- Mattress Support Rating -