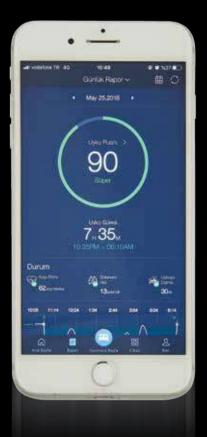

# Your Personal Sleep Counselor in your Pocket

After installing the SLEEPACE app on your smart phone, the **RestOn Sleep Tracker** allows you to access detailed reports about your sleep data by touching merely a button. The device allows you not only to track your heart and breathing rate during sleep, but also various data such as the frequency of your toss and turns and the duration of your deep sleep. With the smart alarm feature, the device ensures that you start the day most vigorously.

## RestOn Smart Sleep Monitor

After installing the SLEEPACE app on your smartphone, in order to improve your healthy living standards, you can reshape your own sleep pattern with RestOn, which allows you to access detailed reports about your sleep data by touching merely a button. You can operationalize RestOn by rolling it on your mattress. The device allows you not only to track your heart and breathing rate during sleep, but also various data such as the frequency of your toss and turns and the duration of your deep sleep. With the smart alarm feature, the device can wake you up at the lightest point of your sleep and allows you start the day most vigorously.

#### **Smart Alarm**

RestOn measures the depth of your sleep during the night. By this means, you wake up in the 30 - minute period before the alarm you set goes off, thus allows you start the day in a vigorous fashion by waking you up at the lightest moment of you sleep.

#### Easy Use

Monitor your sleep cycle, heart and breathing rate and body movements with 96% accuracy at the touch of a button and track your sleep with the correct data!