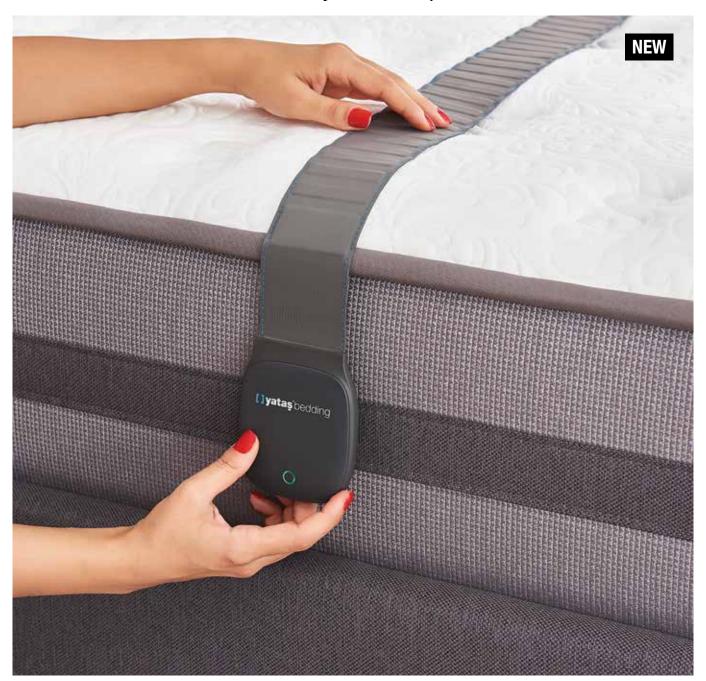

## RestOn Smart Sleep Monitor

We spend about a third of our lives asleep; the rest depends on how well we spend our hours of sleep. RestOn Smart Sleep Monitor, the newest member of the new generation of sleep technologies which offer an unique sleep experience, is designed to achieve the most conformable sleep experience for you.

## RestOn Smart Sleep Monitor

After installing the SLEEPACE app on your smartphone, in order to improve your healthy living standards, you can reshape your own sleep pattern with RestOn, which allows you to access detailed reports about your sleep data by touching merely a button. You can operationalize RestOn by rolling it on your mattress. The device allows you not only to track your heart and breathing rate during sleep, but also various data such as the frequency of your toss and turns and the duration of your deep sleep. With the smart alarm feature, the device can wake you up at the lightest point of your sleep and allows you start the day most vigorously.

Remove the magnetic cover.

Place the sensor strip on a compatible mattress or under your flat sheet.

Attach the magnetic cover over your flat sheet.

Sleep well.