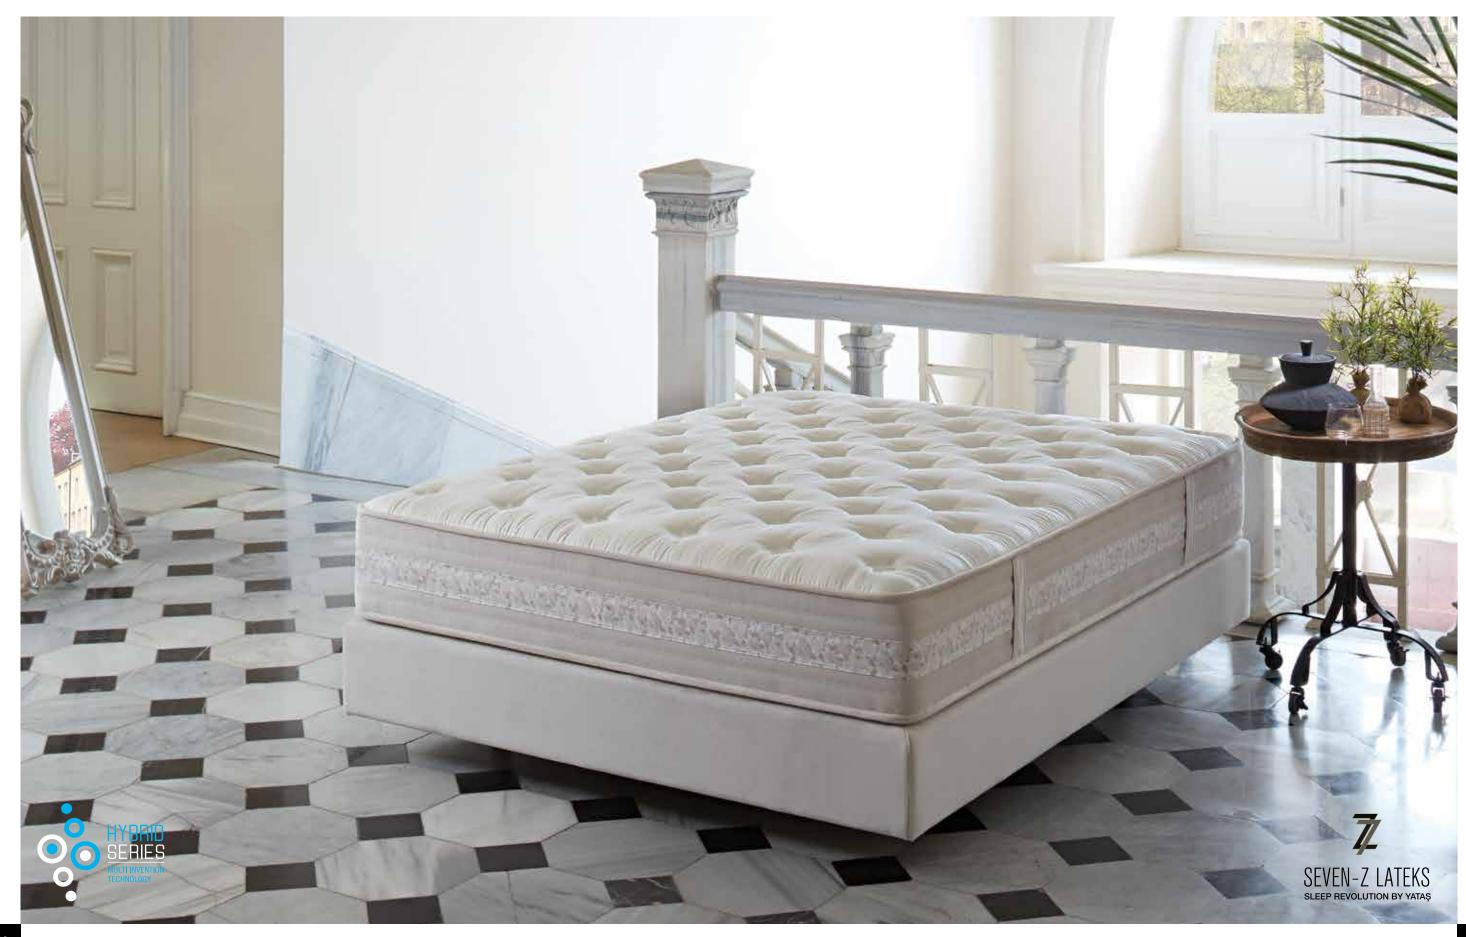

The Seven-Z Latex mattress redefines sleep comfort! 22

Hybrid Series / Special Collection

## Seven-Z Latex

With natural latex layer and 7-Zone Pocket Spring system, the elastic structure of Seven-Z Latex mattress absorbs the body's pressure to reduce the turning movements during sleep while providing support to each area of the body separately, providing a very comfortable sleeping in fewer positions.

# Seven-Z Latex

Obtained from the sap of rubber tree, the natural latex of the Seven-Z Latex mattress offers a spacious sleeping environment while allowing the mattress to breathe more, while its flexible structure absorbs extra pressure. Thanks to its 7-Zone Pocket Springs in the centre, it fits seamlessly into the body curves while maintaining the natural S shape of the spine in different sleep positions. It also prevents spouses from being influenced by each other's turns during sleep, through Free Zone technology.