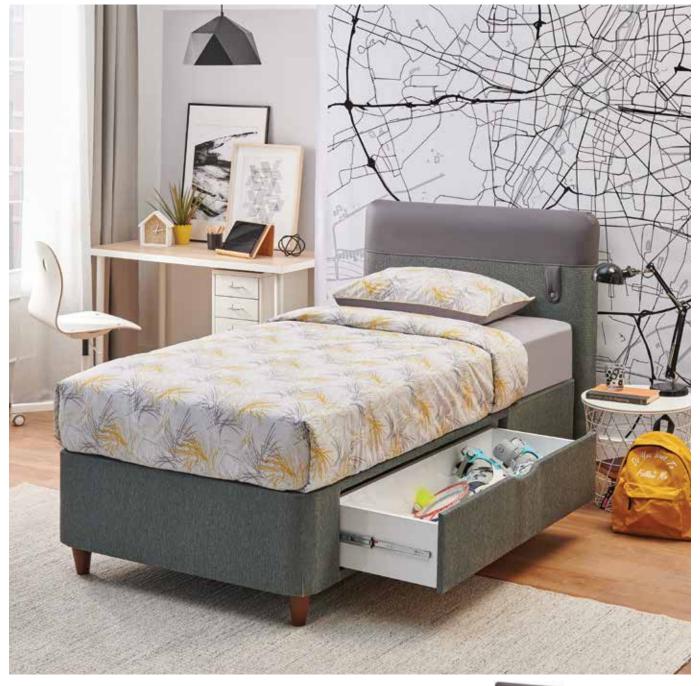

#### **BASES**

174 Sidney

#### PREVALENCE OF BEDROOM

| 158 | Move-Up Master  | 1/5 | Dolares        |
|-----|-----------------|-----|----------------|
| 160 | Move-Up Tetra   | 176 | Morena         |
| 162 | Seranty Sense   | 177 | Lisbon         |
| 164 | S-Line Adaptive | 178 | Conform        |
| 166 | Vita            | 179 | Laura          |
| 168 | Camira          | 180 | Somni          |
| 169 | Mega            | 181 | Bliss          |
| 170 | Grande          | 182 | Suez           |
| 171 | Marquise        | 183 | Smartside      |
| 172 | Cool Natura     | 184 | Flexbed        |
| 173 | Dafne           | 185 | Pop-Up Trundle |
|     |                 |     |                |