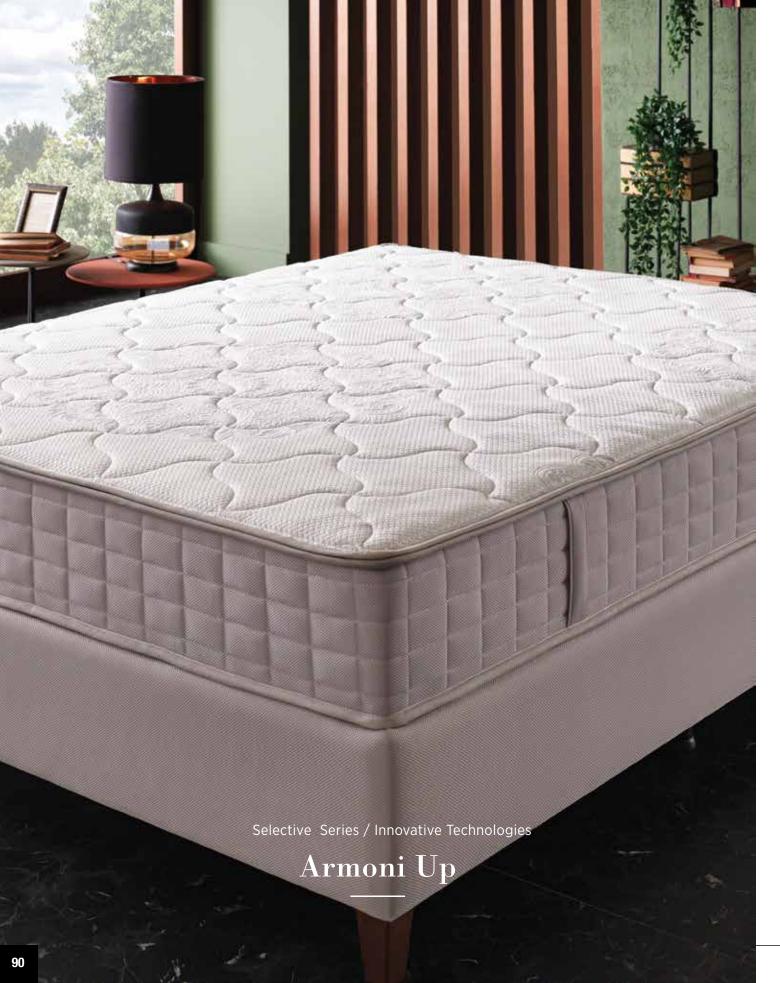

#### Selective Series / Innovative Technologies

## Armoni Up

Armoni Up can easily be carried in its box and quickly be prepared. Thanks to its pocket springs, which move independently, it adapts perfectly to your body, provides high comfort and proper support for your body while providing a hygienic sleep environment with its removable and washable pad.

#### The Perfect Support Of Your Body

**Pocket Spring System** 

The pocket spring system, adapts to the body structures of the couples -regardless of how much each of them weigh- lying on the same mattress and stops joint pains thanks to its independently functioning springs with different firmness levels.

#### **High Comfort**

Variable Zoning System

The variable-zone body suspension system of Armoni Up mattress offers high comfort while providing proper support for your body. It causes less pressure at the convex points such as the shoulder, bases and joints, and most importantly prevents you from feeling tired.

#### **Active Hygiene Management**

Fresche®

A completely safe and eco-friendly hygiene system, Fresche® technology provides an effective solution to pathogens such as dust mites, bacteria, mold and fungi. Providing longterm hygiene throughout the lifespan of the mattress, the Fresche® technology reduces the risk of dust mite allergies and prevents the formation of bacteria related bad odours.