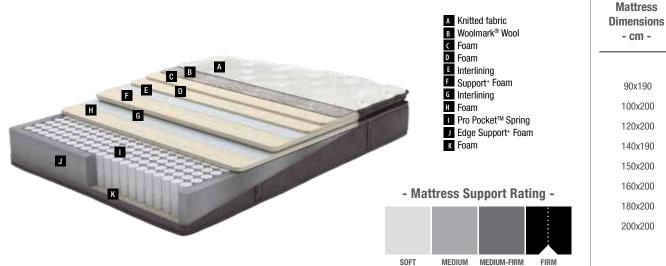

# Orthopedic Support

Orthopedic Support mattress, specially developed with Yataş's Propocket 2.1<sup>TM</sup> spring technology to provide the most accurate support for your back and waist area, is ideal for those, who prefer a hard mattress. Orthopedic Support, which has a harder and stronger mattress surface thanks to the special spring system of Propocket 2.1<sup>TM</sup>, provides the right support by wrapping your body better. While the surface of the mattress hardens, the orthopedic structure does not deteriorate.

# Special Propocket 2.1™ Spring System for Hard Mattress Seekers

ProPocket 2.1™ springs are new generation, reinforced pocket springs. ProPocket 2.1™ springs, developed by increasing the wire thickness by almost 9%, are longer lasting and durable as well as being harder without losing the comfort of the bed. In this way, the mattress provides a strong support by fully wrapping the whole body and a perfect sleeping surface is provided with high comfort.

#### **Health Benefits of Pure Wool**

Woolmark®

Woolmark®, 100% natural and the purest wool in the world breathes, relaxes the heart rate and regulates body temperature.

Please contact our sales points for custom dimensions.

Selective Series / Innovative Technologies

# Orthopedic Support

Right support with a special Pocket Spring Technology developed for those, who want a hard mattress!