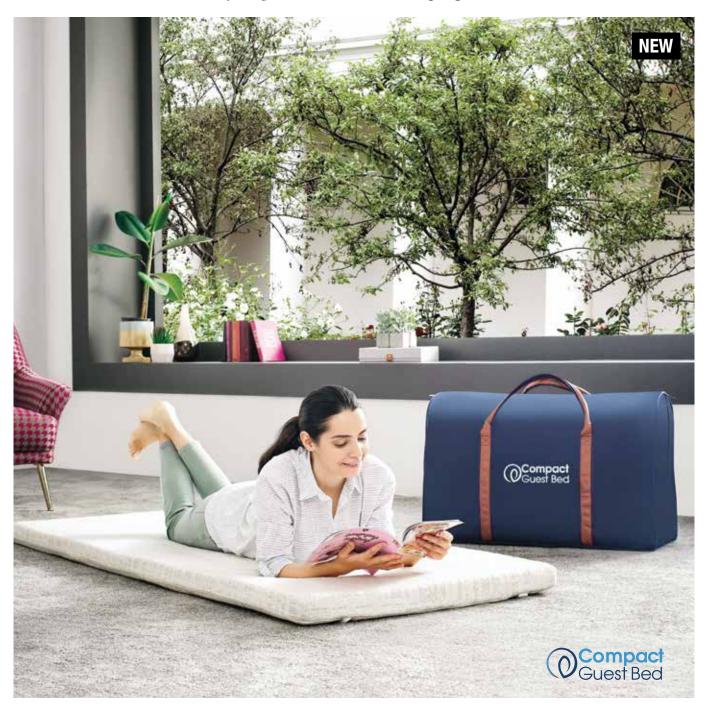

## Give your guests a comfortable sleep experience

#### Guest Bed

## **Compact Guest Bed**

With its ergonomic design which can be set up and folded easily and stored without covering space in its own bag, the Compact Guest Bed offers smart solutions to various needs.

## **Compact Guest Bed**

The Compact Guest Bed provides your overnight guests a quality sleep experience with its unique comfort. In addition to being a mattress pad, you can use it either on the floor, on the armchair, or as a camping bed. Moreover, it can be converted into a queen sized mattress with a second Compact Guest Bed thanks to the combinable slide fastener design.

Easy to carry in a special zip-around Gets ready quickly and practically.

Can be converted into queen sized mattress thanks to the combinable slide fastener feature

Your guest experience a nice sleep thanks to its usability on different level surfaces.

**Mattress Dimensions** - cm -

80x200

113

Classic Series / DHT Spring Technologies