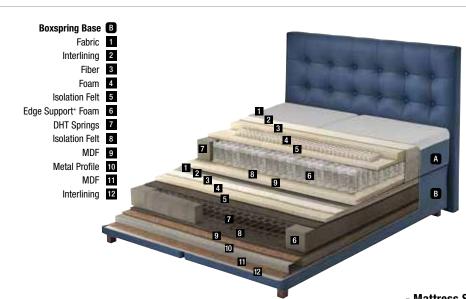

cro Coil springs instantly detect all curves that come into contact with the mattress, adapt to the body and fill the gaps perfectly, allowing the mattress to wrap around the body.



#### **Prolong the Life of Your Mattress**

#### **DHT Spring Technology**

The base of the Serenity Sense boxspring consists of DHT springs developed by Yataş and its more than 30 years of experience in steel spring production. Unlike the standard Bonell springs, the durability of DHT springs increased with double heat treatment. The DHT springs, which is a spring system exclusive to Yataş, distribute the body weight evenly to all springs, maintaining their quality for years without any deformation. As a result of international durability tests, the measured height loss and deformation are little if any.





120x200 140x200 160x200 180x200 200x200

Mattress

















# "High comfort with advanced spring system meets functionality" Boxspring Series S-Line Adaptive

#### **Boxspring Series**

# S-Line Adaptive

The comfort of S-Line Boxspring Set is complemented by an elegant and simple designed headboard. The doublelayered S-Line spring system is designed to fully adapt to the spinal curvature of the body and provides ideal support for all body types. The Boxspring also includes a box and provides a big advantage by creating extra storage space especially in small rooms. S-Line Boxspring Set will be the ideal choice for consumers looking for a stylish, comfortable and functional product.



#### **Cutting Edge Spring Technology**

#### S-Line Spring System

Consisting of double layered