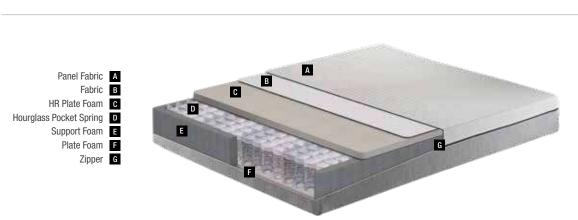

A Woven FabricB Fiber

C FoamD Interlining

F S-Line Pocket Spring

G Side Support Foam

H Foam

150x200 160x200 180x200 200x200

Mattress Dimensions - cm -

- Mattress Support Rating -