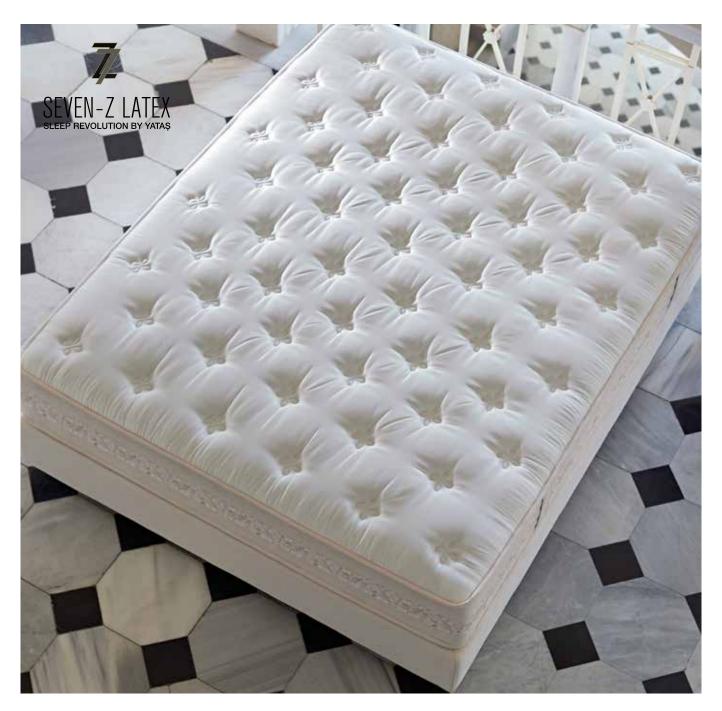

The Seven-Z Latex mattress redefines sleep comfort! 22

Hybrid Series / Special Collection

## Seven-Z Latex

With natural latex layer and 7-Zone Pocket Spring system, the elastic structure of Seven-Z Latex mattress absorbs the body's pressure to reduce the turning movements during sleep while providing support to each area of the body separately, providing a very comfortable sleeping in fewer positions.

# Seven-Z Latex

Obtained from the sap of rubber tree, the natural latex of the Seven-Z Latex mattress offers a spacious sleeping environment while allowing the mattress to breathe more, while its flexible structure absorbs extra pressure. Thanks to its 7-Zone Pocket Springs in the centre, it fits seamlessly into the body curves while maintaining the natural S shape of the spine in different sleep positions. It also prevents spouses from being influenced by each other's turns during sleep, through Free Zone technology.