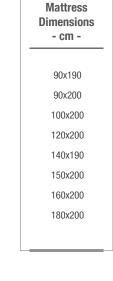

#### Mattress **Dimensions** - cm -90x190 90x200 100x200 120x200 140x190 140x200 150x190 150x200 160x190 160x200 180x200 200x200