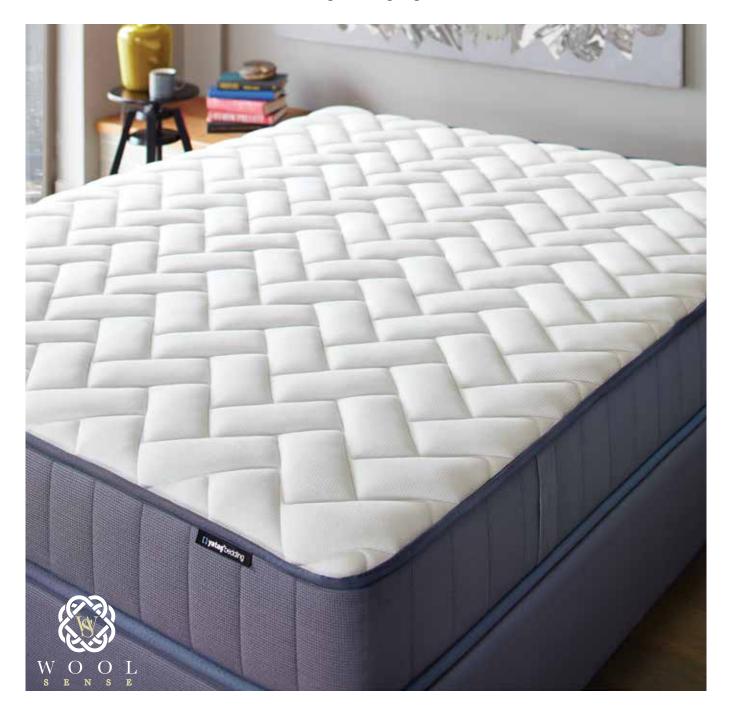

## Blue Star

Blue Star promises a restful sleep in the comfort of pure wool, relaxing the heart rate and increasing the quality of sleep with its Woolmark® wadding.

# HEALTH THAT COMES WITH PURE WOOL...

Wool is the most ideal choice because it is natural, recyclable, environmentally friendly, durable and soft. Woolmark®, one of the biggest wool manufacturers in the world, provides 100% natural and pure wools used in Yataş mattresses, which are available only at Yataş for a comfortable, luxurious and calm night's sleep.

## Blue Star

The Blue Star mattress, preserves the natural curve of the backbone with high density foam layers and the DHT Spring system. The summer side features moisturizing cotton fabric, while the winter side features warm, 100% Woolmark® wool.

#### **Health Benefits of Pure Wool**

Woolmark®

Woolmark®, 100% natural and the purest wool in the world, breathes, relaxes the heart rate and regulates body temperature.

#### **Specialized Summer and Winter Comfort**

**Wool and Cotton Effect** 

The Blue Star mattress features cooling, moisturizing cotton on the summer side and warm Woolmark® on the winter side, and balances body