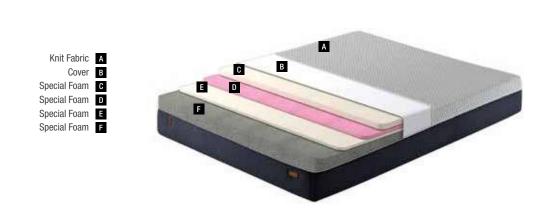

## Visco Optimum Support

Manufactured with Yataş proprietary open cell technology, adverse affects or perspiration seen on standard visco mattresses due to environment temperature are not experienced in Visco Optimum Support mattresses.

## Visco Optimum Support

With high technology visco layer, Visco Optimum Support recovers its shape rapidly and responds to the body movements in ideal speed. Visco Optimum Support mattress's ideal layer alignment supports the body from every point and creates a supreme comfort level. With award winning Adaptive technology, it offers personal thermal comfort while with its washable fabric, you are free to clean your mattress whenever you like.

#### **Yataş Quality**

Yataş's visco mattresses are produced using open cell visco foam and helps preserve the natural curve of the spine. It wraps around your body perfectly and reduces involuntary turning and tossing movements during sleep.