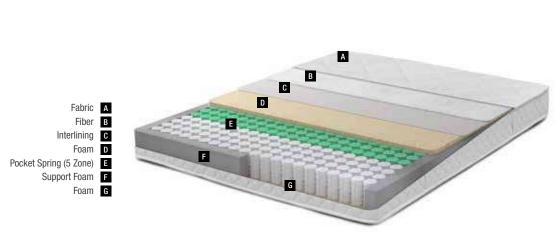

## Penta-Z

Penta-Z can easily be carried in its box and quickly be prepared. The 5-Zone spring system of the Penta-Z mattress offers a healthier sleep by providing extra support for the five sensitive areas on your body. Thanks to the Free Zone technology, it prevents you from being affected by your partner's movements.

#### The Perfect Support Of Your Body

**Pocket Spring System** 

The pocket spring system, adapts to the body structures of the couples -regardless of how much each of them weigh- lying on the same mattress and stops joint pains thanks to its independently functioning springs with different firmness levels.

#### **Perfect Support for Your Body**

5-Zone Pocket Spring System

The 5-Zone Pocket Spring system features independent springs of varying firmnesses, which adapt to the body types of spouses sleeping on the same mattress and relieve their joint pains.

#### **Uninterrupted Sleep**

**Double-Sided Use** 

The Penta-Z mattress may be used doublesided. This way, you can enjoy high-quality sleep for years!

Mattress
Dimensions
- cm 
080x200
090x190
090x200
100x200
120x200
140x200
160x200
180x200