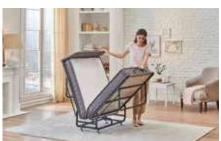

## Give your guests a comfortable sleep experience

#### Guest Bed

## **Compact Guest Bed**

With its ergonomic design which can be set up and folded easily and stored without covering space in its own bag, the Compact Guest Bed offers smart solutions to various needs.

## **Compact Guest Bed**

The Compact Guest Bed provides your overnight guests a quality sleep experience with its unique comfort. In addition to being a mattress pad, you can use it either on the floor, on the armchair, or as a camping bed. Moreover, it can be converted into a queen sized mattress with a second Compact Guest Bed thanks to the combinable slide fastener design.

Easy to carry in a special zip-around Gets ready quickly and practically.

Can be converted into queen sized mattress thanks to the combinable slide fastener feature

Your guest experience a nice sleep thanks to its usability on different level surfaces.