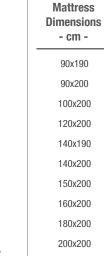

#### Mattress **Dimensions** - cm -90x190 90x200 100x200 120x200 140x190 140x200 150x190 150x200 160x190 160x200 180x200 200x200

#### Mattress **Dimensions** - cm -90x190 90x200 100x200 120x200 140x190 140x200 150x200 160x200 180x200 200x200

#### **Dimensions** - cm -90x190 90x200 100x200 120x200 140x190 140x200 150x200 160x200 180x200 200x200

Mattress

- Mattress Support Rating -

90x200

100x200

120x200

140x190

140x200

150x200

160x200 180x200 200x200

#### **Soft Touch**

**Knit Fabric** 

The ultra-flexible knitted fabric provides a comfortable sleep with its soft texture while adding elegance to the mattress.

**Dimensions** - cm -080x200 090x190 090x200 100x200 120x200 140x200 160x200 180x200

Mattress **Dimensions** - cm -080x200 090x190 090x200 100x200 120x200 140x200 160x200 180x200

- Mattress Support Rating -

#### **Uninterrupted Sleep**

**Double-Sided Use** 

The Penta-Z mattress may be used doublesided. This way, you can enjoy high-quality sleep for years!

Mattress
Dimensions
- cm 
080x200
090x190
090x200
100x200
120x200
140x200
160x200
180x200

**Dimensions** - cm -90x190 90x200 100x200 120x200 140x190 150x200 160x200 180x200 200x200

**Mattress** 

- Mattress Support Rating

#### **Dimensions** - cm -90x190 90x200 100x200 120x200 140x190 150x200 160x200 180x200 200x200

**Mattress** 

#### Mattress **Dimensions**

- cm -

80x190 90x190/200 100x200

120x200 130x190/200

140x190/200 150x190/200

160x190/200 180x200

200x200

- Mattress Support Rating -

## 90x190 90x200 100x200 120x200 140x190 150x200 160x200 180x200 200x200

Mattress

- Mattress Support Rating -

90x200

100x200

120x200 130x190/200

140x190/200 150x190/200 160x190/200 180x200

200x200

- Mattress Support Rating -

Please contact our sales points for custom dimensions.

%100 natural and pure wool effect...