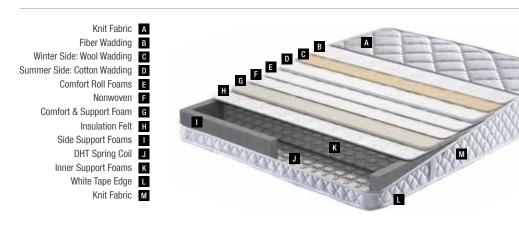

## Blue Star

The Blue Star mattress, preserves the natural curve of the backbone with high density foam layers and the DHT Spring system. The summer side features moisturizing cotton fabric, while the winter side features warm, 100% Woolmark® wool.

#### Yataş-Exclusive DHT Spring Technology

The Blue Star mattress, featuring the DHT spring technology with Yataş-Exclusive, double heat-treated steel springs, defies wear for years.

#### **Specialized Summer and Winter Comfort**

**Wool and Cotton Effect** 

The Blue Star mattress features cooling, moisturizing cotton on the summer side and warm Woolmark® on the winter side, and balances body