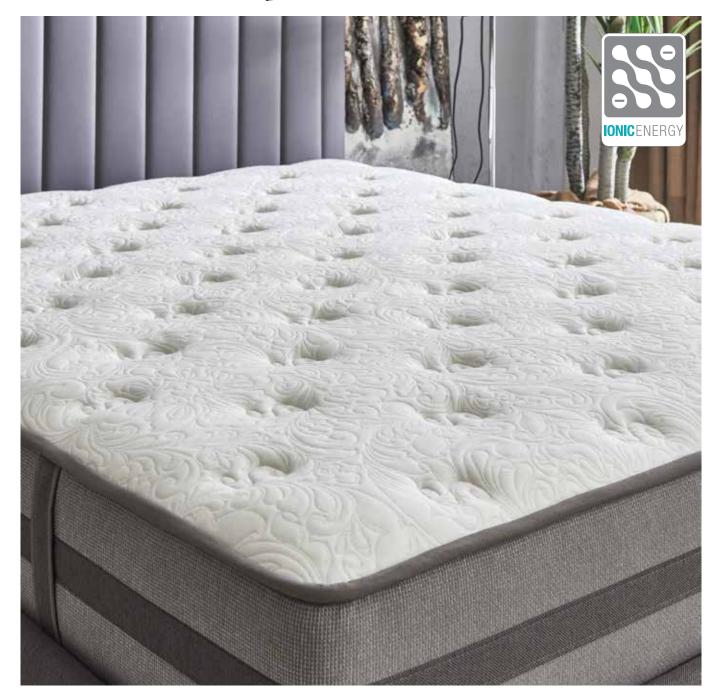

## **Ionic Energy**

Combining features that improve the quality of sleep with the ergonomic design, the Ionic Energy Mattress invites you to a brand-new sleep experience.

82

## Ionic Energy

The Ionic Energy Mattress does not only help you rest, it also contributes to your body health thanks to its fabric that can emit negative ions which improve mental functions. The international Woolmark® certified woolen inner structure and the knitted fabric enrich the design of this mattress. Free Zone spring technology, which prevents being affected by changing sleeping positions during the night, and pocket spring system that provides support to the body provide together a comfortable sleep.

#### The Perfect Support Of Your Body

**Pocket Spring System** 

The pocket spring system, adapts to the body structures of the couples -regardless of how much each of them weigh- lying on the same mattress and stops joint pains thanks to its independently functioning springs with different firmness levels.

## A New Sleep Experience

**Negative Ion Technology** 

It helps you rest well and provides a quality sleep experience by contributes actively to your body health thanks to its fabric that can emit negative ions.

#### Health by Pure Wool

Woolmark®

100% natural and the purest wool of the world, the Woolmark® regulates your respiration and pulsation and balances the body temperature.

Mattress Dimensions - cm -

90x190