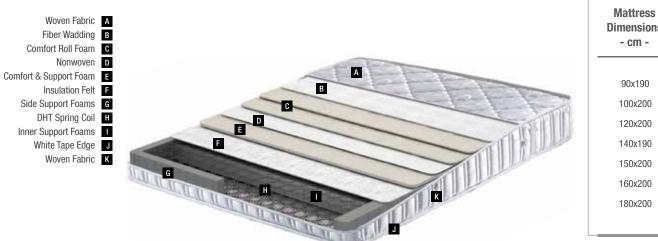

m comfort with its internal and side support foam and fully orthopedic structure that provides full support for the backbone. It features luxury Jacquard-loom fabric with Sanitized® technology and the DHT Spring system made up of Yataş-Exclusive steel springs.



#### **Prolong the Life of Your Mattress**

**DHT Spring Technology** 

The Multi Ultra mattress preserves its form for years thanks to Yataş-Exclusive DHT Spring technology made up of double heat treated steel springs.



#### **Clean Mattresses**

Sanitized®

The Sanitized® technology puts an end to unpleasant odors in the mattress, and keeps your mattress clean for years.



#### **For A More Comfortable** Sleep

**Double-Sided Use** 

The Multi mattress may be used double-sided. This way, you can enjoy high-quality sleep for



## **Dimensions** - cm -90x190 100x200 120x200 140x190 150x200 160x200 180x200











- Mattress Support Rating -







#### **FOAMY SERIES** NINNI BABY MATTRESS

Since the skin of babies is sensitive and they are vulnerable to diseases, the material, which the baby mattresses are produced from is of great importance. Ninni baby mattress creates a hygienic environment thanks to its foam structure, which is one of the safest bedding materials, as well as its washable, sweatreducing viscose fabric. With Ninni your baby will sleep soundly and safely.





Let Babies Sleep Well with natural fabric that reduces sweating!





















#### **SUPPORT\* SPINE WITH FOAM**

Support\* supports the spine development with its foam structure.



#### **SWEAT-REDUCING VISCOSE FABRIC**

It