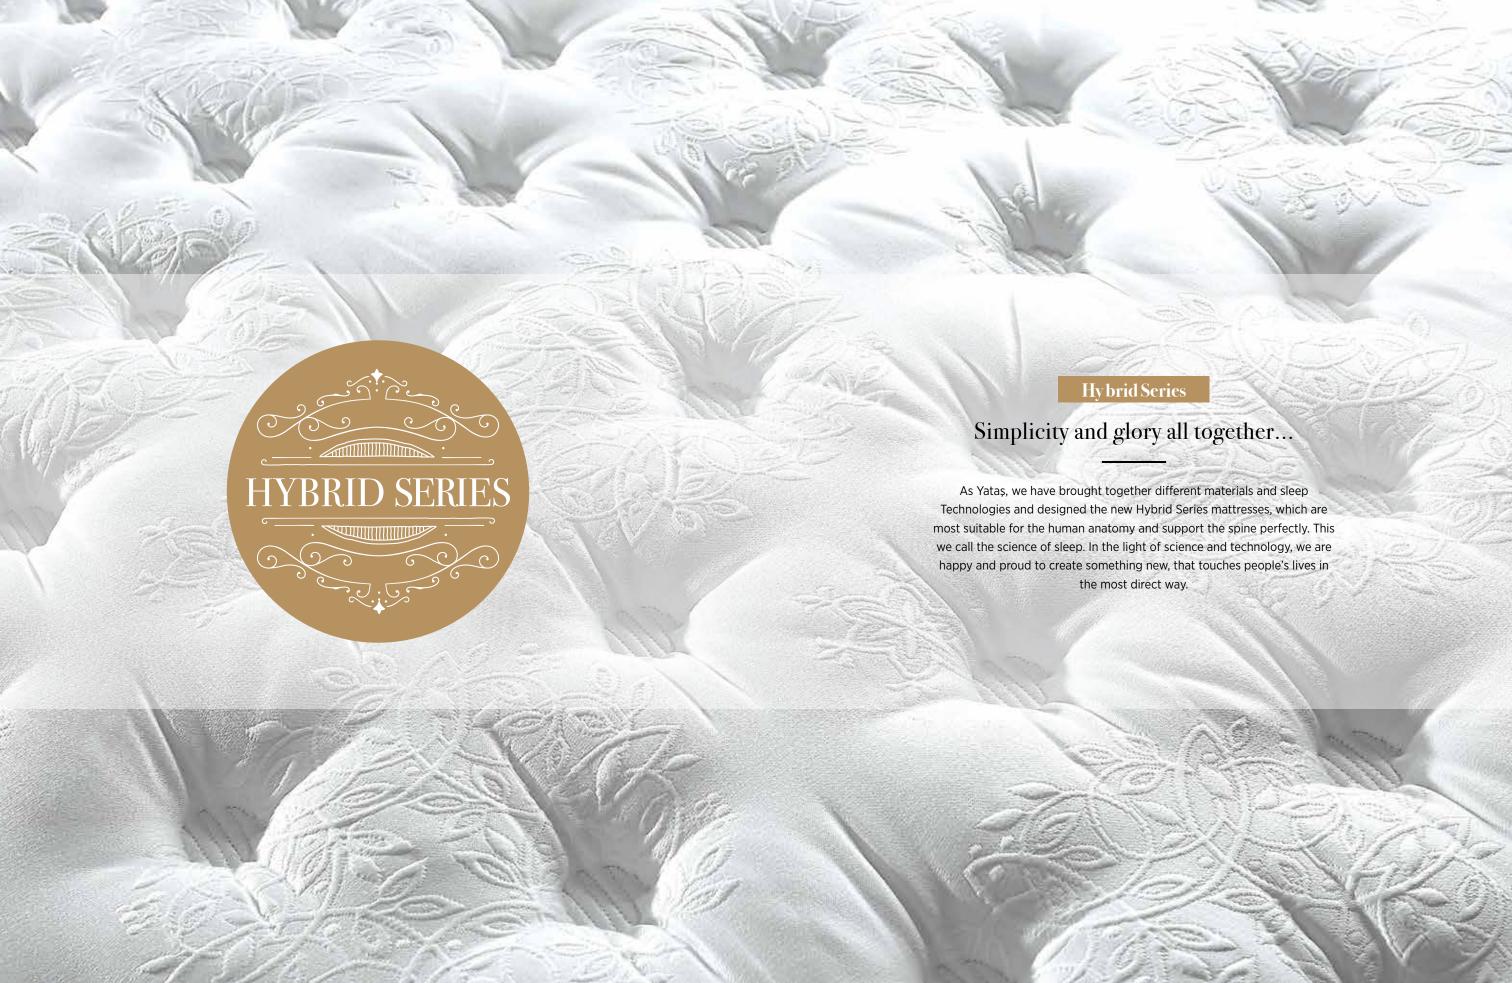

# King Master 10.000

Yataş celebrates its craftsmanship of sleeping quality for nearly half a century with the King Master 10000, a special handmade mattress. Get ready for an unique sleep experience where the award-winning Posturflo HD and Hi-Low technologies blend within one mattress with Yataş craftsmanship and are combined with the comfort from 10.000 springs.

# King Master 10.000

Silky satin fabric and inner layers of King Master 10.000 are expertly combined using hand crafting skills. A total of 10.000 intelligent springs which work in harmony provide the ultimate comfort with award-winner Posturflo HD and Hi-Low and spring technologies.

#### **Smallest Pocket Springs** in the World!

Posturflo HD

Posturflo HD spring technology consists of the smallest pocket springs that are only 20 mm in height and 33 mm in diameter, and is ultra breathable. Its high elasticity envelopes the body and provides the right support for every

#### **Personalized Comfort**

Hi-Low

This unique pocketed innerspring system strategically positions coils of varying heights in the same row, maximising product comfort, support and versatility. Initial softness provided by the responsive head of the tall coil is followed by the firmness provided by the compressed tall coil combined with the shorter support coil.

#### The Best Sleep of Your Life is Completely Hand-made!

**Expert Hands** 

In the King Master 10.000 the smooth and silky satin fabric that wraps around the mattress is sewn onto the inner layers of the mattress completely by hand.

#### Say Goodbye to Fatigue

**Active Support Technology®** 

Active Support Technology® of innersprings allows your muscles to relax in a more natural position. The coils adjust instantly to your sleep movements, comforting and supporting your body actively as you dream on.