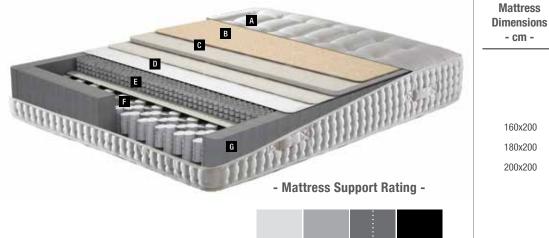

# King Master 10.000

Yataş celebrates its craftsmanship of sleeping quality for nearly half a century with the King Master 10000, a special handmade mattress. Get ready for an unique sleep experience where the award-winning Posturflo HD and Hi-Low technologies blend within one mattress with Yataş craftsmanship and are combined with the comfort from 10.000 springs.

# King Master 10.000

Silky satin fabric and inner layers of King Master 10.000 are expertly combined using hand crafting skills. A total of 10.000 intelligent springs which work in harmony provide the ultimate comfort with award-winner Posturflo HD and Hi-Low and spring technologies.

#### **Smallest Pocket Springs** in the World!

Posturflo HD

Posturflo HD spring technology consists of the smallest pocket springs that are only 20 mm in height and 33 mm in diameter, and is ultra breathable. Its high elasticity envelopes the body and provides the right support for every

#### **Personalized Comfort**

Hi-Low

This unique pocketed innerspring system strategically positions coils of varying heights in the same row, maximising product comfort, support and versatility. Initial softness provided by the responsive head of the tall coil is followed by the firmness provided by the compressed tall coil combined with the shorter support coil.

- cm -

160x200 180x200 200x200

Please contact our sales points for custom dimensions

The mattress with the world's first memory spring system from Yataş: Smart Track. 22

Hybrid Series / Special Collection