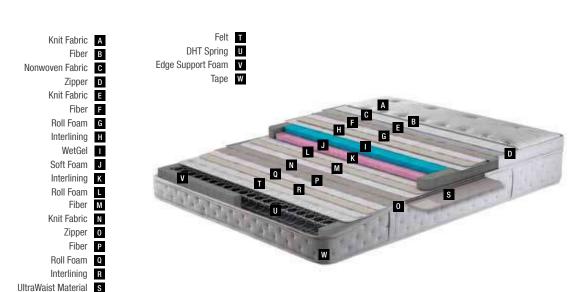

A Woven FabricB Fiber

C FoamD Interlining

F S-Line Pocket Spring

G Side Support Foam

H Foam

150x200 160x200 180x200 200x200

Mattress Dimensions - cm -

- Mattress Support Rating -