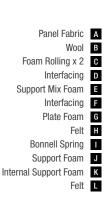

A Woven FabricB Fiber

C FoamD Interlining

F S-Line Pocket Spring

G Side Support Foam

H Foam

150x200 160x200 180x200 200x200

Mattress Dimensions - cm -

- Mattress Support Rating -