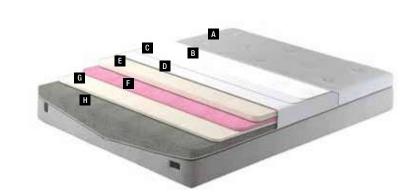

# **Support Line**

Thanks to the S-Line spring system, the newest system for sleep hygiene and technologies a brand new sleeping experience awaits you... The Support Line provides a perfect sleeping comfort for every type of body thanks to two-layered spring system that is perfectly adopted to the spinal curvature.

48

The main feature of the Support Line mattress is the S-Line spring system. The S-Line spring system, which consists of double-layer packaged steel springs, has a layout that can track the body's spinal curvature. This minimizes the pressure applied to the head, neck and back and improves sleep quality while reducing toss and turns.

#### **Cutting Edge Spring Technology**

S-Line

The S-Line spring system, which consists of double-layer packaged steel springs, has a layout that can track the body's spinal curvature. These springs are superimposed at different heights to provide the accurate support for all body types. The S-Line springs are positioned in such a layout that they can act both vertically and horizontally by using a unique technique. Thanks to this technique, the springs in the upper section of the S-Line system provide supreme comfort while minimizing pressure, reducing toss and turns and providing high comfort regardless of the firmness level.

A Woven FabricB Fiber

C FoamD Interlining

F S-Line Pocket Spring

G Side Support Foam

H Foam

150x200 160x200 180x200 200x200

Mattress Dimensions - cm -

- Mattress Support Rating -