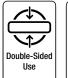

#### **Uninterrupted Sleep**

**Double-sided Use** 

The Five-Z mattress may be used double-sided. This way, you can enjoy high-quality sleep for years!

Please contact our sales points for custom dimensions

#### **Uninterrupted Sleep**

**Double-Sided Use** 

The Penta-Z mattress may be used doublesided. This way, you can enjoy high-quality sleep for years!

Mattress
Dimensions
- cm 
080x200
090x190
090x200
100x200
120x200
140x200
160x200
180x200