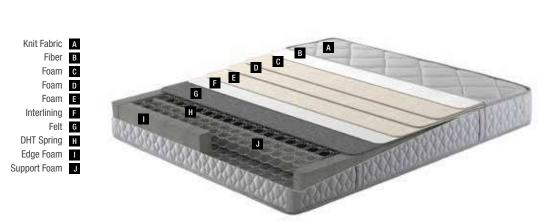

A Woven FabricB Fiber

C FoamD Interlining

F S-Line Pocket Spring

G Side Support Foam

H Foam

150x200 160x200 180x200 200x200

Mattress Dimensions - cm -

- Mattress Support Rating -