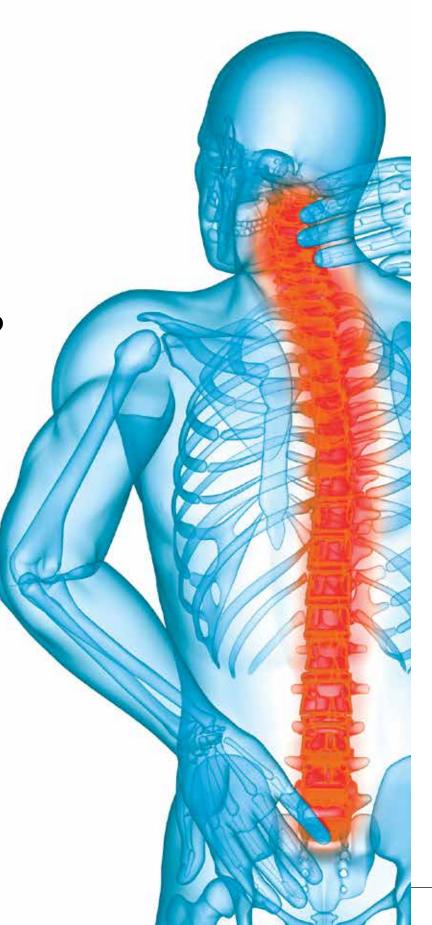

# HOW DOES YOUR MATTRESS AFFECT THE HEALTH OF YOUR SPINE AND QUALITY OF SLEEP?

A correct mattress is essential for a good sleep. Wrong choice of mattress creates pressure on the muscles, nerves and veins, and thus causing lumbar and back pain. It is important to preserve the spine curve of the body during sleep.

# Give due consideration when choosing a mattress!

At Yataş, each mattress is manufactured with the objective of preventing lumbar and back pains, and protecting the health of your spine. You need to choose the correct mattress for an uninterrupted and sound sleep without turning left and right, or experiencing lumbar and back pain. The first step to getting a quality sleep is to become informed regarding the technologies used on your mattress.

The spine, which provides the basic support of our body, consists of 33 bones arranged on top of each other. Among the vertebrae are cartilage cushions called "discs", and in between the discs is a gel-like core. The spinal cord is a nervous tissue that goes down to the waistline just after it leaves the brain. From there, 31 pairs of nerves come out to the right and left, and all this system is protected by the spine. Once these nerves have departed from the backbone, they are distributed to the arms, legs, or body and fulfil the functions of the senses and movements of the area they go to.

Not everyone has an ideal lying position. For example, some people sleep comfortably on the back position. This position is not preferred by couples especially because it increases the risk of snoring despite relieving the spine.

In the freefall position, on the other hand, there may be inconveniences such as pressure in the chest and abdominal cavities in addition to stretching the neck and waist spine. The most recommended lying positio is side-position in accordance with the structure of the letter "S" of the spine. In this position the arms and legs should not be shrinking fully. The back and arms should be bent and the knees should be pulled slightly toward the abdomen. In particular, we recommend those who suffer from lower back and neck problems and pregnant women to lie in this position and avoid from the supine position. In addition to all these, the use of non-light curtains, with the average temperature of the bedroom being 21-22 degrees, will also facilitate a good quality and restful sleep.

While a proper mattress helps to preserve the body's natural backbone, a wrongly selected mattress causes pressure on the muscles, nerves and veins, causing waist and back pain.

A good mattress should support the waist, back, head, neck and knee areas. The excessively stiffness of your mattress causes the formation of gaps between the body and the mattress, while the soft mattresses do not support the areas where the body is pressed. This causes some incarceration on the blood circulation and the brain is stimulated for blood circulation.