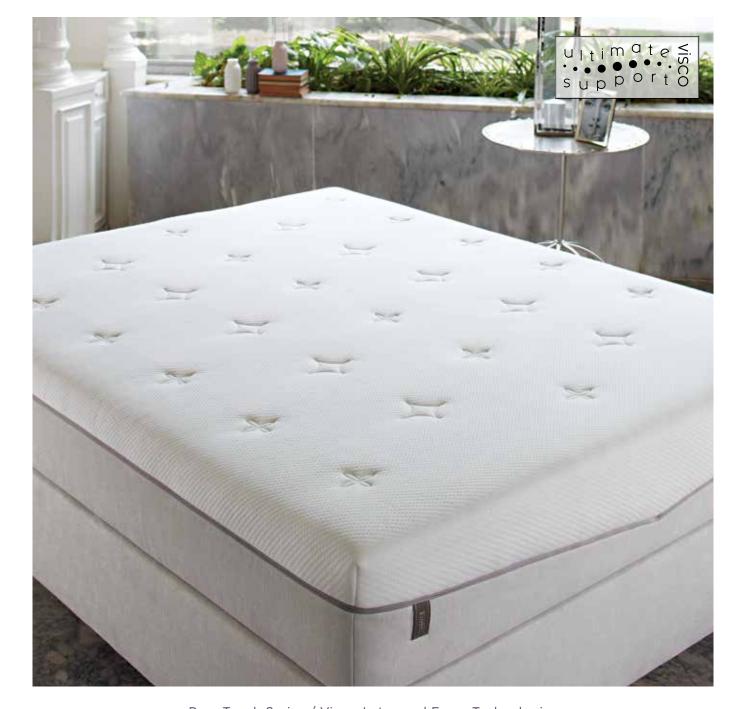

## Visco Ultimate Support

Yataş's new mattress that is built with exclusive open cell technology and high density visco elastic memory foam, Visco Ultimate Support Mattress is offering a highly supportive and comfortable sleeping experience.

## Visco Ultimate Support

The ideal arrangement of layers in the mattress Visco Ultimate Support produced with Yataş's open cell visco foam technology creates a supreme level of comfort by supporting the body everywhere. Thanks to the award-winning Tencel technology in its fabric provides superior moisture management and balances body warmth. Tencel's soft touch will leave a smooth feel on the skin. Removable and washable fabric helps you clean your mattress when you want. Furthermore, it provides a supremely comfortable sleeping experience for years to come with No-turn technology that removes the need to turn the mattress around.

#### Yataş Quality

Yataş's visco mattresses are produced using open cell visco foam and helps preserve the natural curve of the spine. If wraps around your body perfectly and reduces involuntary turning and tossing movements during sleep. At the same time, Yataş mattress produced with open cell visco foam technology provides a spacious sleeping environment thanks to its high air permeability.