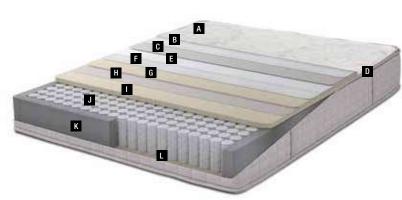

A Woven FabricB Fiber

C FoamD Interlining

F S-Line Pocket Spring

G Side Support Foam

H Foam

150x200 160x200 180x200 200x200

Mattress Dimensions - cm -

- Mattress Support Rating -