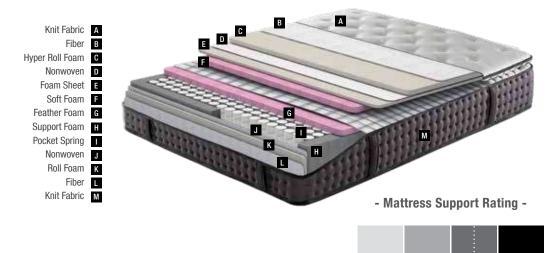

award-winning Tencel® and Purotex® technologies. Its modern pillow top design allows maximum pressure distribution and provides extra comfort.



#### **Perfect Spine Support**

7-Zone Pocket Spring System

Duchess Comfort offers an interrupted night's sleep with its 7-Zone Pocket Spring system that prevents spouses from feeling the discomfort of each other's movements.



# Maximum Pressure Distribution

Pillow Top

Duchess Comfort facilitates maximum pressure distribution with a comfort-improving sleeping pad and offers extra relaxation.



#### **Superior Moisture Control**

Tencel<sup>o</sup>

Tencel® fibers are obtained from eucalyptus trees, with its superior moisture management, it helps to balance body temperature. The soft touch of Tencel® gives your mattress a smooth silky feel



90x190 100x200 120x200 140x190 150x200 160x200 180x200 200x200

Mattress

















MEDILIM MEDILIM-FIRM





Please contact our sales points for custom dimensions

# Specialist Opinion

# LYING POSITIONS

AND IMPACTS ON THE BODY



Medicana Çamlıca Hospital Physical Therapy and Rehabilitation Specialist

**Prof. Dr. Tunç Alp KALYON** 

"It is imperative that a proper lying position has to be taken for the spinal cord which gets tired during the day and to relax the muscles."

The spine, which provides the basic support of our body, consists of 33 bones arranged on top of each other. Among the vertebrae are cartilage cushions called "discs", and in between the discs is a gel-like core. The spinal cord is a nervous tissue that goes down to the waistline just after it leaves the brai