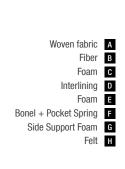

A Woven FabricB Fiber

C FoamD Interlining

F S-Line Pocket Spring

G Side Support Foam

H Foam

150x200 160x200 180x200 200x200

Mattress Dimensions - cm -

- Mattress Support Rating -