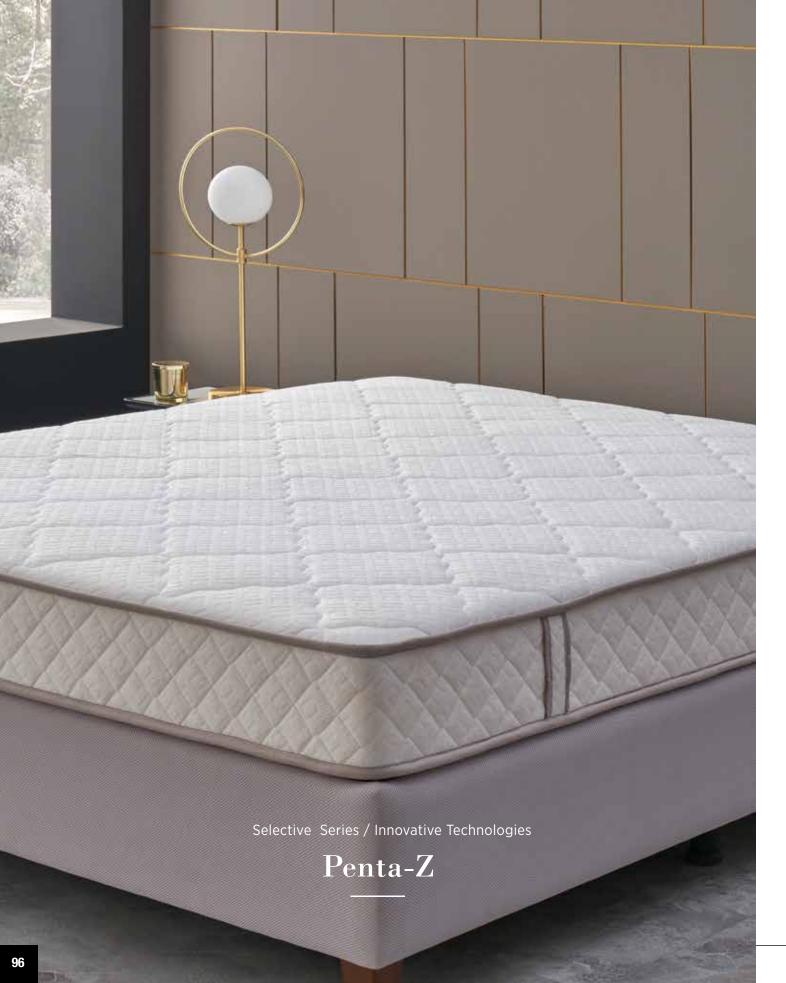

## Penta-Z

Penta-Z can easily be carried in its box and quickly be prepared. The 5-Zone spring system of the Penta-Z mattress offers a healthier sleep by providing extra support for the five sensitive areas on your body. Thanks to the Free Zone technology, it prevents you from being affected by your partner's movements.

#### The Perfect Support Of Your Body

**Pocket Spring System** 

The pocket spring system, adapts to the body structures of the couples -regardless of how much each of them weigh- lying on the same mattress and stops joint pains thanks to its independently functioning springs with different firmness levels.

#### **Perfect Support for Your Body**

5-Zone Pocket Spring System

The 5-Zone Pocket Spring system features independent springs of varying firmnesses, which adapt to the body types of spouses sleeping on the same mattress and relieve their joint pains.

#### **Uninterrupted Sleep**

**Double-Sided Use** 

The Penta-Z mattress may be used doublesided. This way, you can enjoy high-quality sleep for years!

Mattress
Dimensions
- cm 
080x200
090x190
090x200
100x200
120x200
140x200
160x200
180x200