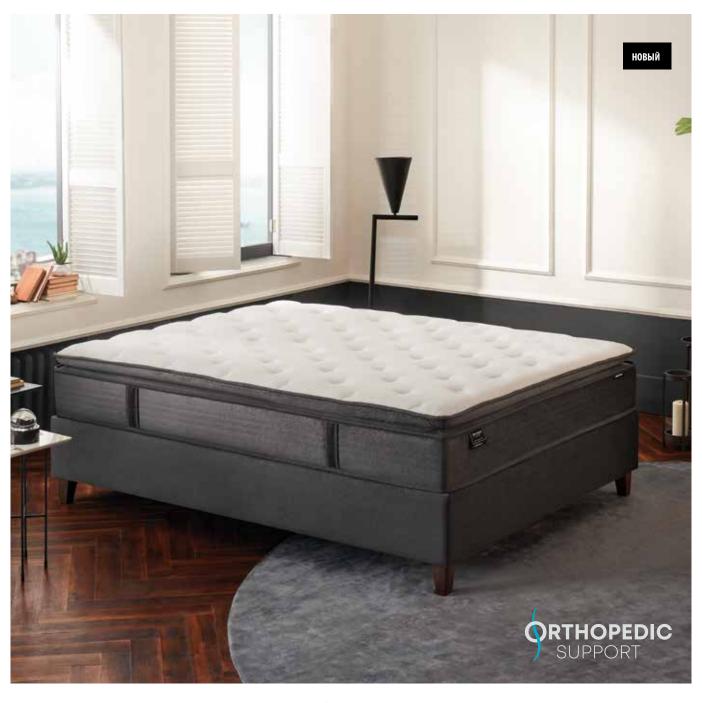

# Orthopedic Support

Orthopedic Support mattress, specially developed with Yataş's Propocket 2.1<sup>TM</sup> spring technology to provide the most accurate support for your back and waist area, is ideal for those, who prefer a hard mattress. Orthopedic Support, which has a harder and stronger mattress surface thanks to the special spring system of Propocket 2.1<sup>TM</sup>, provides the right support by wrapping your body better. While the surface of the mattress hardens, the orthopedic structure does not deteriorate.

# Special Propocket 2.1™ Spring System for Hard Mattress Seekers

ProPocket 2.1™ springs are new generation, reinforced pocket springs. ProPocket 2.1™ springs, developed by increasing the wire thickness by almost 9%, are longer lasting and durable as well as being harder without losing the comfort of the bed. In this way, the mattress provides a strong support by fully wrapping the whole body and a perfect sleeping surface is provided with high comfort.

# Orthopedic Support

Right support with a special Pocket Spring Technology developed for those, who want a hard mattress!