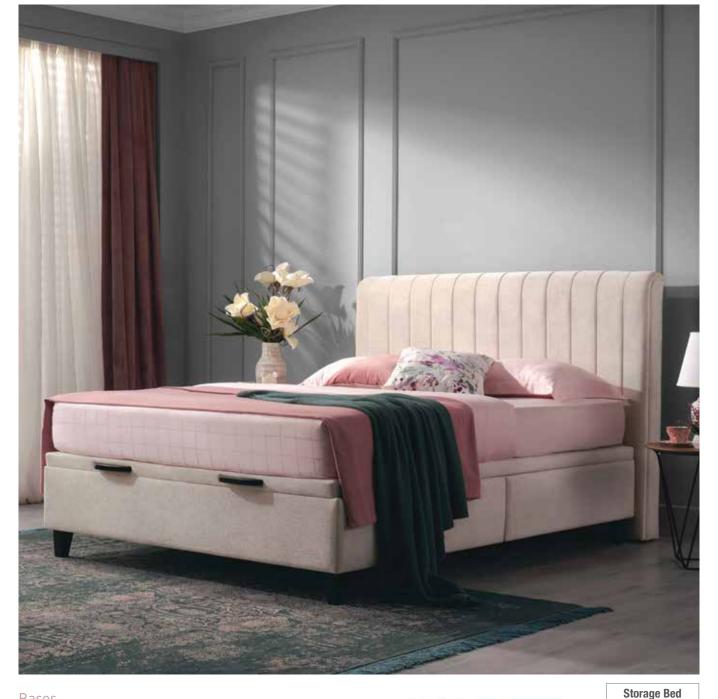

#### **BASES**

174 Sidney

#### PREVALENCE OF BEDROOM

| 158 | Move-Up Master  | 1/5 | Dolares        |
|-----|-----------------|-----|----------------|
| 160 | Move-Up Tetra   | 176 | Morena         |
| 162 | Seranty Sense   | 177 | Lisbon         |
| 164 | S-Line Adaptive | 178 | Conform        |
| 166 | Vita            | 179 | Laura          |
| 168 | Camira          | 180 | Somni          |
| 169 | Mega            | 181 | Bliss          |
| 170 | Grande          | 182 | Suez           |
| 171 | Marquise        | 183 | Smartside      |
| 172 | Cool Natura     | 184 | Flexbed        |
| 173 | Dafne           | 185 | Pop-Up Trundle |
|     |                 |     |                |