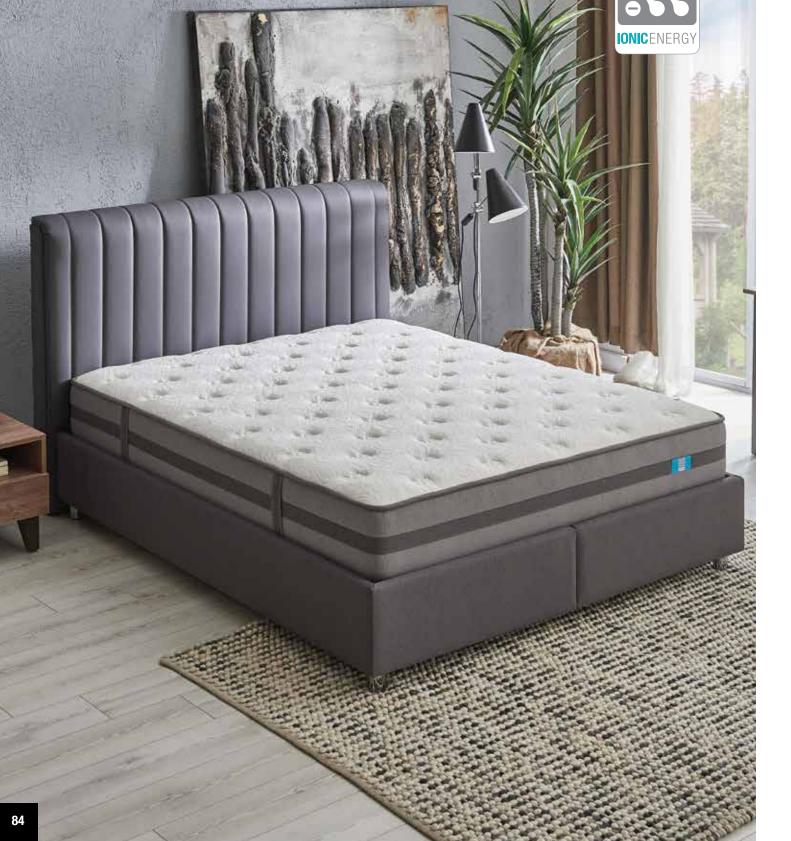

## **Ionic Energy**

Combining features that improve the quality of sleep with the ergonomic design, the Ionic Energy Mattress invites you to a brand-new sleep experience.

82

## Ionic Energy

The Ionic Energy Mattress does not only help you rest, it also contributes to your body health thanks to its fabric that can emit negative ions which improve mental functions. The international Woolmark® certified woolen inner structure and the knitted fabric enrich the design of this mattress. Free Zone spring technology, which prevents being affected by changing sleeping positions during the night, and pocket spring system that provides support to the body provide together a comfortable sleep.

#### The Perfect Support Of Your Body

**Pocket Spring System** 

The pocket spring system, adapts to the body structures of the couples -regardless of how much each of them weigh- lying on the same mattress and stops joint pains thanks to its independently functioning springs with different firmness levels.

## A New Sleep Experience

**Negative Ion Technology** 

It helps you rest well and provides a quality sleep experience by contributes actively to your body health thanks to its fabric that can emit negative ions.

#### Health by Pure Wool

Woolmark®

100% natural and the purest wool of the world, the Woolmark® regulates your respiration and pulsation and balances the body temperature.

Mattress Dimensions - cm -

90x190