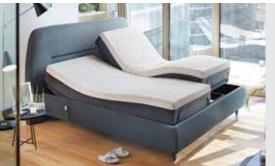

k to its anti-snoring position setting.



#### WAIST

Distributes your body weight evenly; helps prevent waist pains and muscle spasms.



#### BACK

Straightens your spine recover by keeping your back in an upright position



#### FFFT

Adjustable feet and head zones help for a healthy rest and regulation of the blood circulation.



#### Easy to ensconce thanks to the Pull Back mechanism

With the Pull Back mechanism, when the head zone of the mattress is lifted, the mattress slides back automatically without you having to pull it. By this means, you can put the Move-Up Master against the wall. In addition, thanks to this mechanism the furniture next to the mattress stay close to you, you can easily reach the desired furniture from the mattress and enjoy comfort at the highest level.



## Control your mattress with the remote controller!

You can set your Move-Up Master
Base to a desired position by
controlling it with its controller.
You can use the torchlight feature in the
controller and experience the privilege of
making comfort essential in your life.

| Storage Bed<br>Dimensions<br>- cm - |
|-------------------------------------|
| 90x200                              |
| 100x200                             |

90x200 100x200 120x200 160x200 180x200

200x200

Mattress Dimensions - cm - 80x200 90x200 100x200 120x200

#### "Excellent combination of pleasure and comfort."



Adjustable Bed Sets

# Move-Up Tetra

Move Up Tetra Base is a highly comfortable solution that will bring pleasure and make you forget tiredness and physical discomfort.

# Move-Up Tetra

Enjoy a