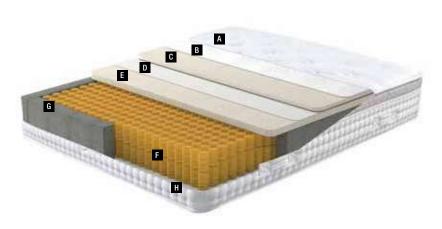

# **Support Line**

Thanks to the S-Line spring system, the newest system for sleep hygiene and technologies a brand new sleeping experience awaits you... The Support Line provides a perfect sleeping comfort for every type of body thanks to two-layered spring system that is perfectly adopted to the spinal curvature.

48

The main feature of the Support Line mattress is the S-Line spring system. The S-Line spring system, which consists of double-layer packaged steel springs, has a layout that can track the body's spinal curvature. This minimizes the pressure applied to the head, neck and back and improves sleep quality while reducing toss and turns.

#### **Cutting Edge Spring Technology**

S-Line

The S-Line spring system, which consists of double-layer packaged steel springs, has a layout that can track the body's spinal curvature. These springs are superimposed at different heights to provide the accurate support for all body types. The S-Line springs are positioned in such a layout that they can act both vertically and horizontally by using a unique technique. Thanks to this technique, the springs in the upper section of the S-Line system provide supreme comfort while minimizing pressure, reducing toss and turns and providing high comfort regardless of the firmness level.

A Woven FabricB Fiber

C FoamD Interlining

F S-Line Pocket Spring

G Side Support Foam

H Foam

150x200 160x200 180x200 200x200

Mattress Dimensions - cm -

- Mattress Support Rating -