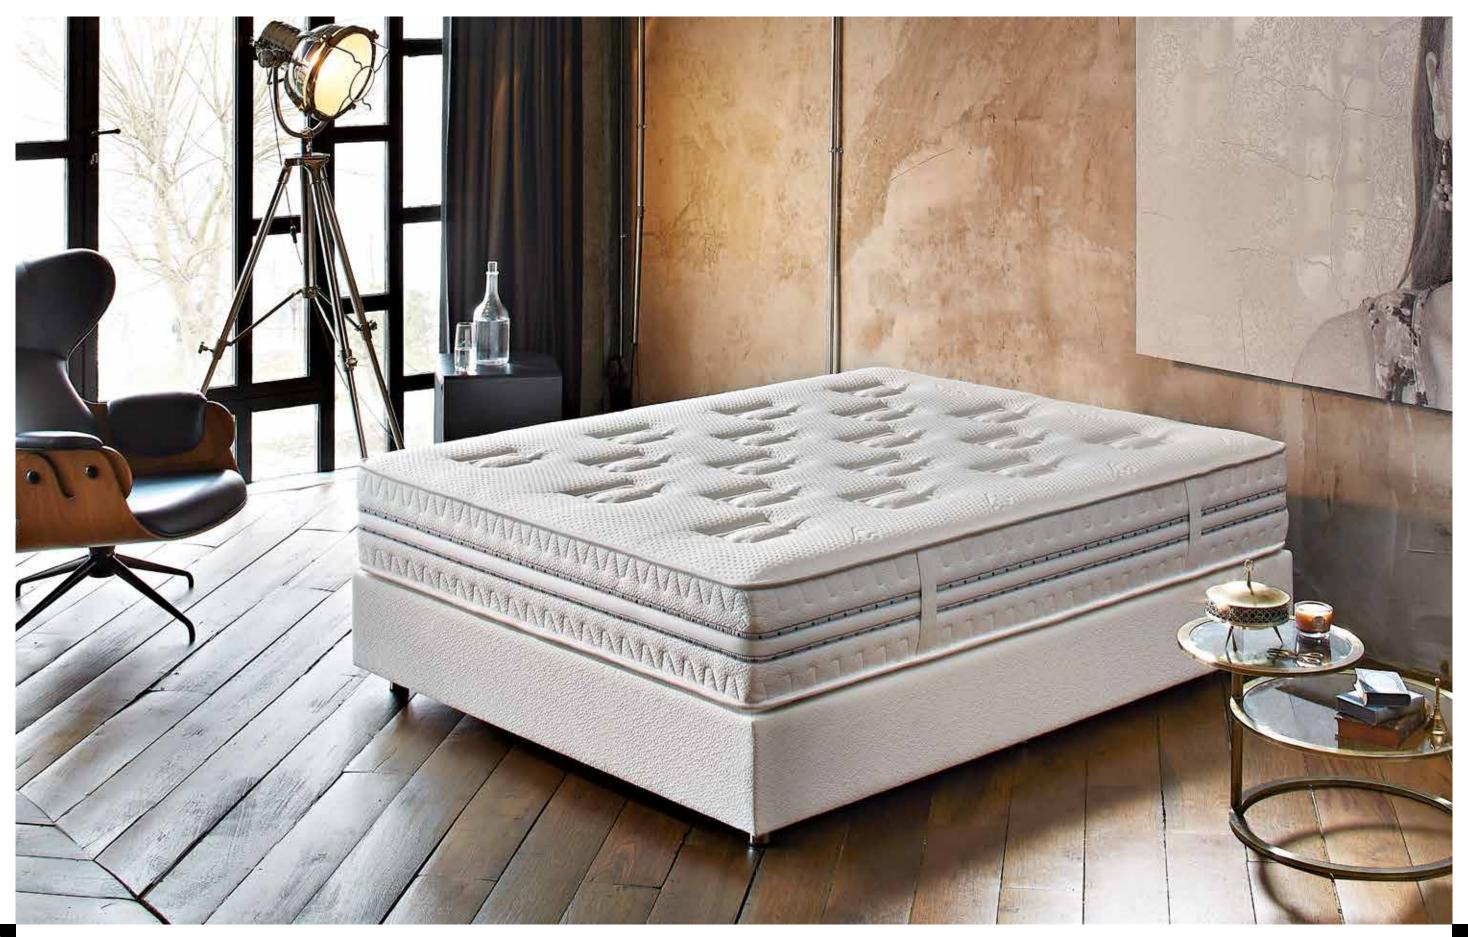

Hybrid Series / Special Collection

# King Master 10.000

Yataş celebrates its craftsmanship of sleeping quality for nearly half a century with the King Master 10000, a special handmade mattress. Get ready for an unique sleep experience where the award-winning Posturflo HD and Hi-Low technologies blend within one mattress with Yataş craftsmanship and are combined with the comfort from 10.000 springs.

# King Master 10.000

Silky satin fabric and inner layers of King Master 10.000 are expertly combined using hand crafting skills. A total of 10.000 intelligent springs which work in harmony provide the ultimate comfort with award-winner Posturflo HD and Hi-Low and spring technologies.