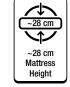

## ~30 cm Mattress Height

Fresche Technology Adaptive™ Technology

SOFT MEDIUM MEDIUM-FIRM FIRM
Please contact our sales points for custom dimensions.

Selective Series / Innovative Technologies

**Double Decker** 

## ~32 cm ~32 cm Mattress

Feran Ice® Technology

~29 cm

~29 cm

# ~28 cm

- Mattress Support Rating -

#### **Benefits of Pure Wool**

Woolmark®

Woolmark®, 100% natural and the purest wool in the world, breathes, relaxes the heart rate and regulates body temperature.

~22 cm

~22 cm