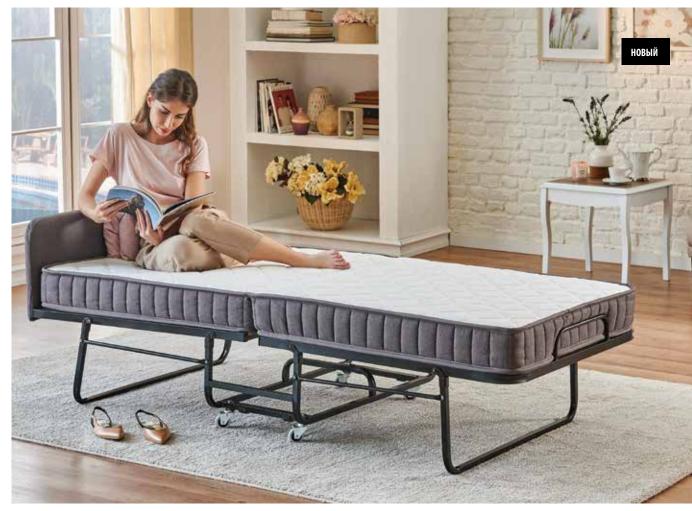

## Give your guests a comfortable sleep experience

#### Guest Bed

## **Compact Guest Bed**

With its ergonomic design which can be set up and folded easily and stored without covering space in its own bag, the Compact Guest Bed offers smart solutions to various needs.

## **Compact Guest Bed**

The Compact Guest Bed provides your overnight guests a quality sleep experience with its unique comfort. In addition to being a mattress pad, you can use it either on the floor, on the armchair, or as a camping bed. Moreover, it can be converted into a queen sized mattress with a second Compact Guest Bed thanks to the combinable slide fastener design.

Easy to carry in a special zip-around Gets ready quickly and practically.

Can be converted into queen sized mattress thanks to the combinable slide fastener feature

Your guest experience a nice sleep thanks to its usability on different level surfaces.

#### **Supreme Comfort**

**HR Foam** 

Compact Guest Bed is manufactured with supreme comfort special HR foam that can respond to body movements very quickly. Due to its high air permeability, the continuously breathing HR sponge prevents problems such as malodour and perspiration.

#### **Healthy and Hygienic**

**Washable Bamboo Fabric** 

Compact Guest Bed is washing machine-safe thanks to the bamboo fabric with the zip-around cover and therefore be used as clean as on its first day. The organic and natural bamboo fabric provides sleep temperature suitable for every season due to its dehumidifying feature.

#### Ease of Use

Foldable, Incapacious, Portable

Compact Guest Bed, is easily foldable and can be stored in its own bag thanks to its soft and light HR foam. It is incapacious when not in use. The chic bag enables the mattress to be carried with ease during travels and fits easily into car trunks.

**Mattress Dimensions** - cm -

80x200

113

Classic Series / DHT Spring Technologies