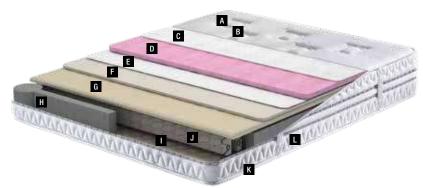

A Woven FabricB Fiber

C FoamD Interlining

F S-Line Pocket Spring

G Side Support Foam

H Foam

150x200 160x200 180x200 200x200

Mattress Dimensions - cm -

- Mattress Support Rating -