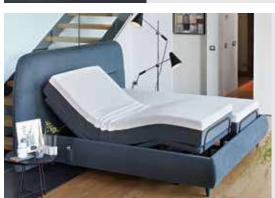

TV, reading, it also helps to eliminate physical disadvantages that can occur with increasing age. The movable head, neck and back zones facilitate sitting, straightening up or getting up.

#### **Move Up Master Base** 5 Separate Moving Zones



#### HEAD

Set at waist level, it provides an effective solution for disorders such as reflux and sleep apnea. Silent operation ensures uninterrupted sleep.



#### NECK

Provides a healthy and comfortable sleep thank to its anti-snoring position setting.



#### WAIST

Distributes your body weight evenly; helps prevent waist pains and muscle spasms.



#### BACK

Straightens your spine recover by keeping your back in an upright position



#### FFFT

Adjustable feet and head zones help for a healthy rest and regulation of the blood circulation.



#### Easy to ensconce thanks to the Pull Back mechanism

With the Pull Back mechanism, when the head zone of the mattress is lifted, the mattress slides back automatically without you having to pull it. By this means, you can put the Move-Up Master against the wall. In addition, thanks to this mechanism the furniture next to the mattress stay close to you, you can easily reach the desired furniture from the mattress and enjoy comfort at the highest level.



## Control your mattress with the remote controller!

You can set your Move-Up Master
Base to a desired position by
controlling it with its controller.
You can use the torchlight feature in the
controller and experience the privilege of
making comfort essential in your life.

| Storage Bed<br>Dimensions<br>- cm - |
|-----------------