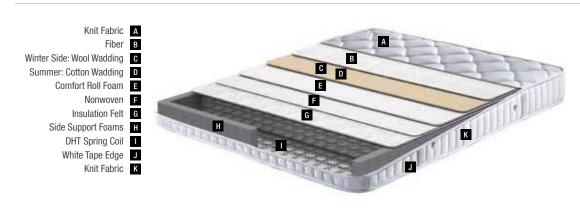

A Woven FabricB Fiber

C FoamD Interlining

F S-Line Pocket Spring

G Side Support Foam

H Foam

150x200 160x200 180x200 200x200

Mattress Dimensions - cm -

- Mattress Support Rating -