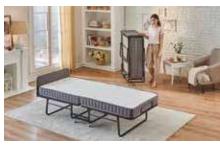

## Give your guests a comfortable sleep experience

#### Guest Bed

## **Compact Guest Bed**

With its ergonomic design which can be set up and folded easily and stored without covering space in its own bag, the Compact Guest Bed offers smart solutions to various needs.

## **Compact Guest Bed**

The Compact Guest Bed provides your overnight guests a quality sleep experience with its unique comfort. In addition to being a mattress pad, you can use it either on the floor, on the armchair, or as a camping bed. Moreover, it can be converted into a queen sized mattress with a second Compact Guest Bed thanks to the combinable slide fastener design.

Easy to carry in a special zip-around Gets ready quickly and practically.

Can be converted into queen sized mattress thanks to the combinable slide fastener feature

Your guest experience a nice sleep thanks to its usability on different level surfaces.