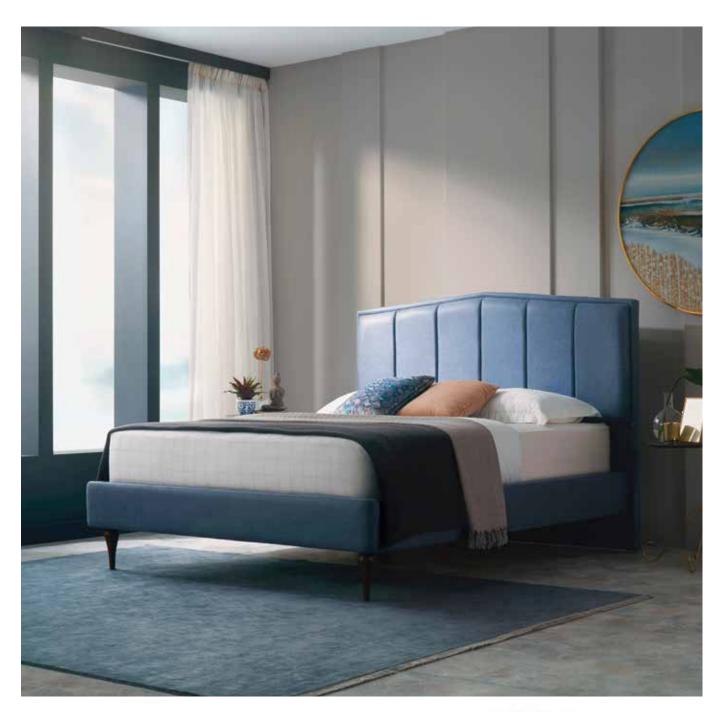

#### **BASES**

174 Sidney

#### PREVALENCE OF BEDROOM

| 158 | Move-Up Master  | 1/5 | Dolares        |
|-----|-----------------|-----|----------------|
| 160 | Move-Up Tetra   | 176 | Morena         |
| 162 | Seranty Sense   | 177 | Lisbon         |
| 164 | S-Line Adaptive | 178 | Conform        |
| 166 | Vita            | 179 | Laura          |
| 168 | Camira          | 180 | Somni          |
| 169 | Mega            | 181 | Bliss          |
| 170 | Grande          | 182 | Suez           |
| 171 | Marquise        | 183 | Smartside      |
| 172 | Cool Natura     | 184 | Flexbed        |
| 173 | Dafne           | 185 | Pop-Up Trundle |
|     |                 |     |                |

#### **HEADBOARDS**

#### COMPLEMENTARY OF YOUR BED

- 188 Master
- 188 Olinda
- 188 Rivano
- **188** Dormis Selective
- **188** Lorenz Selective
- 188 Morena
- **189** Volden Selective
- **189** Laura
- 189 Dolares XL
- **189** Flora
- 189 Dolares
- **189** Tetra
- **189** Somni
- 189 Mirela
- 190 Valery
- 190 Luna Classic
- **190** Loris
- 190 Verona Selective
- **190** Point Selective
- 190 Conform Classic
- **190** Nova
- **190** Siesta Classic
- 190 Deep Classic