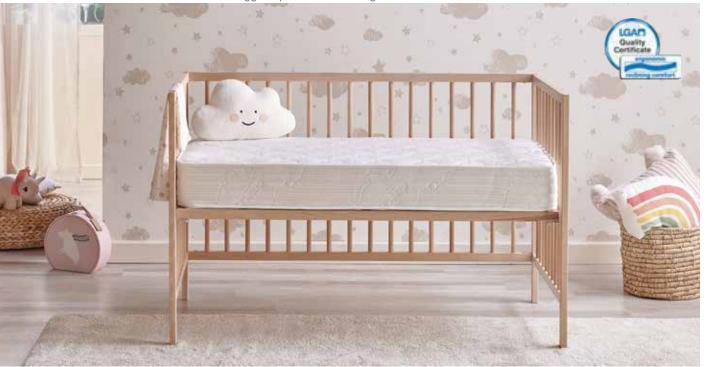

# 855

#### **Double Decker Spring Technology**

#### **Double Decker Spring**

Double Decker Spring System is a double layered spring-on-spring technology. The lower DHT springs provide overall springiness and support, while the upper pocket springs increase comfort. This system allows the mattress to adapt to the body curves and undertakes the task of high pressure distribution. The springs, which are double layered and have been arranged according to the spinal curvature, provide excellent comfort for different body types. In this way, they provide even spouses of different weight and body structures same level of support from the mattress.

#### **Active Hygiene Management**

#### Fresche®

A completely safe and eco-friendly hygiene system, Fresche® technology provides an effective solution to pathogens such as dust mites, bacteria, mold and fungi. Providing long-term hygiene throughout the lifespan of the mattress, the Fresche® technology reduces the risk of dust mite allergies and prevents the formation of bacteria related bad odours.

# Variable Zone Body Suspension System

#### **VZS**<sup>TM</sup>

The Double Decker-Mattress's variable zone body suspension system provides high-comfort and proper body support. It applies less pressure at convex points such as shoulders, basins and joints and thus allows you to feel less fatigue.

#### **Supreme Humidity Management**

#### Adaptive<sup>™</sup>

Adaptive™ technology is a fabric technology exclusively from Yataş that provides individual thermal comfort. Smart material and Design award-winning Adaptive™ distributes humidity up to 67% more and evaporates it up to 25% faster, creating a climate effect suitable to the body structure. It customizes your mattress during sleep thanks to the supreme moisture management equipped with smart materials.

Mattress

## ~30 cm Mattress Height

Fresche Technology Adaptive™ Technology

SOFT MEDIUM MEDIUM-FIRM FIRM
Please contact our sales points for custom dimensions.

Selective Series / Innovative Technologies

**Double Decker** 

# Aqua Nova

The Aqua Nova mattress will be good as new after being used many years thanks to the DHT spring system and embraces your body with the UltraWaist tecnology that supports waist and hip areas. The smart sleep pad that has two different levels of firmness in available for both sided use, provide extra comfort.

FERAN ICE

#### Same Comfort for Years

Yataş-Exclusive DHT Spring Technology

The Aqua Nova mattress, featuring the DHT spring technology with Yataş-Exclusive, double heat-treated steel springs, defies wear for years.

#### **Specialized Lower Back Support**

**UltraWaist Back Support System** 

UltraWaist support system provides support and comfort for the lower back and hips, which is the most vulnerable area of the backbone, and offers personalized waist support with its special soft-textured polymers for everyone, no matter what BMI or body type.

#### **Thermal Comfort System** Feran Ice®

the optimal micro climate for a better night's sleep and keeps the extra heat, or moisture, away from the sleeping surface and provides a cool sleeping environment.

#### Clean Sleep

Removable - Washable Cover

The Aqua Nova mattress provides the opportunity to clean your mattress whenever vou wish with its removable and washable

#### Mattress **Dimensions** - cm -90x190 90x200 100x200 120x200 140x190 140x200 150x200 160x200 180x200 200x200