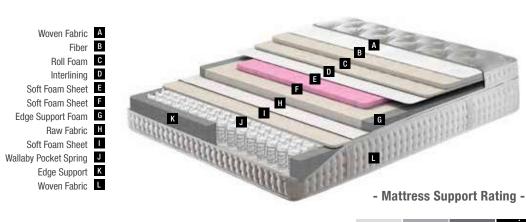

A Woven FabricB Fiber

C FoamD Interlining

F S-Line Pocket Spring

G Side Support Foam

H Foam

150x200 160x200 180x200 200x200

Mattress Dimensions - cm -

- Mattress Support Rating -