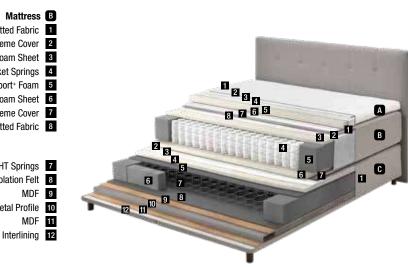

A Woven FabricB Fiber

C FoamD Interlining

F S-Line Pocket Spring

G Side Support Foam

H Foam

150x200 160x200 180x200 200x200

Mattress Dimensions - cm -

- Mattress Support Rating -