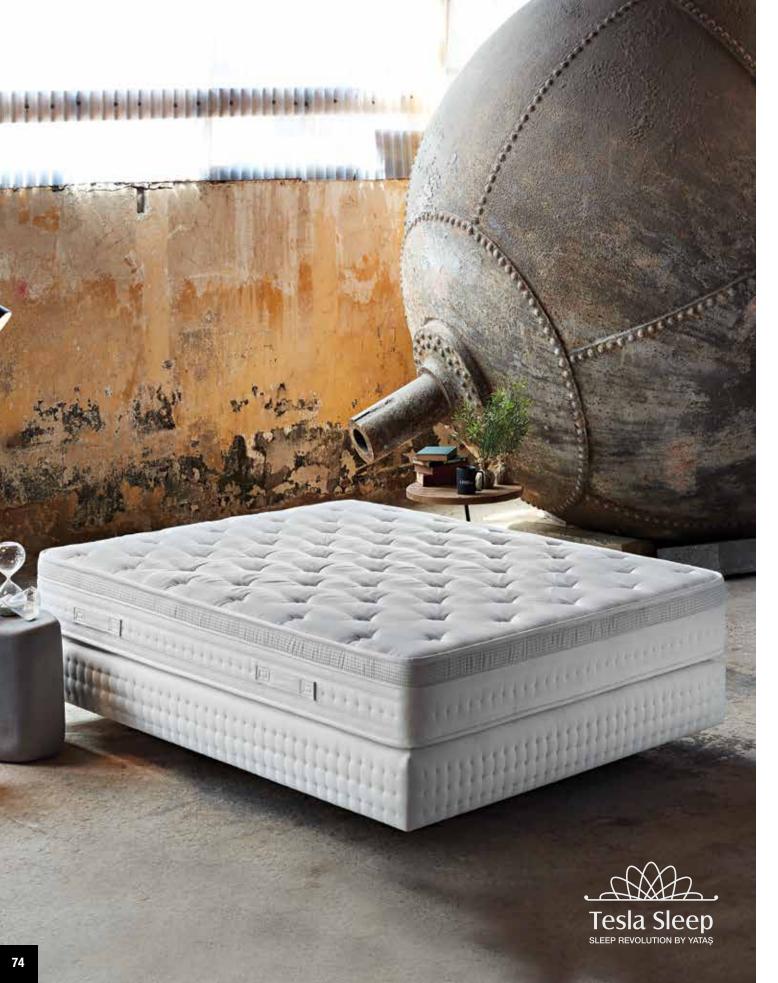

## Tesla Sleep

Meet ISMOB 2016 Design Award-winning Tesla technology with magnetic field capability and increase your sleep quality.

## Tesla Sleep

International test results show that, woven with magnetic yarns, Tesla Sleep mattress with Tesla technology, increases sleep efficiency by 98% and REM sleep by 11%. Thanks to the pocket springs, which move independently, it provides high comfort while providing proper support for your body. Featuring a cool sleeping environment with Feran Ice® technology, the Tesla Sleep mattress also features Free Zone technology that prevents spouses from being affected by their turn. Moreover, it offers high comfort sleep with No-turn technology that does not need to turn the mattress.

#### **Quality Sleep** Tesla Technology

Tesla technology is available in the special fabric of Tesla Sleep mattress knit with magnetic yarns that show magnet characteristics. The magnetic energy-sensitive "pineal gland" in the brain will secrete the melatonin hormone, which regulates sleep rhythm, relaxes muscles and strengthens the immune system. In addition, the magnetic field improves blood circulation by acting on iron oxides in the blood. It has been scientifically proven through tests in a sleep laboratory in Japan that Tesla technology improves sleep quality through magnetic field.