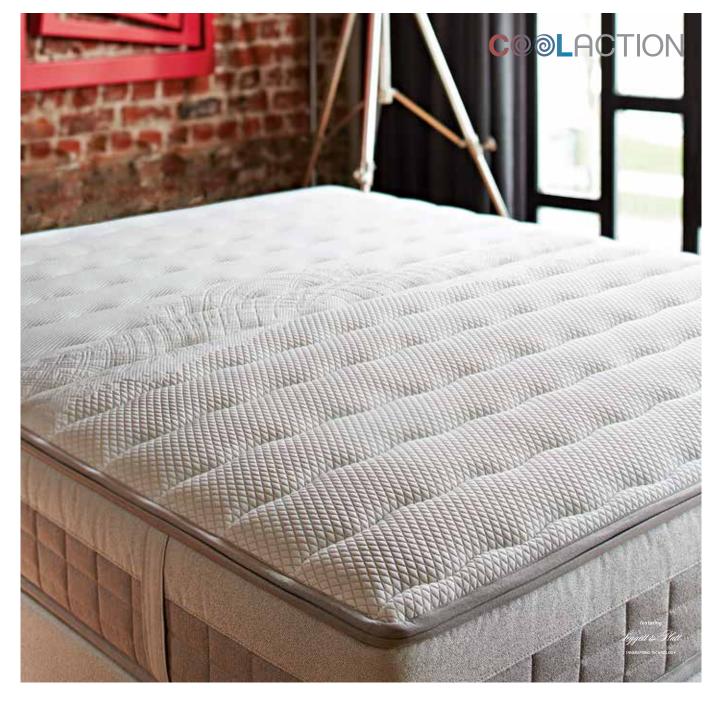

#### Shhh

## **Cool Action**

The Cool Action mattress provides personalized support with its individually encased pocket springs and offers thermal comfort with its Feran Ice® technology.

## **Cool Action**

The Cool Action mattress offers thermal comfort with its Feran Ice® technology and provides personalized support with its individually moving pocket springs. Cool Action remains clean for years with its washable pillow top. Its Free-Zone technology prevents partner disturbance, and its No-turn technology that relieves you from turning the mattress offers comfortable sleep.