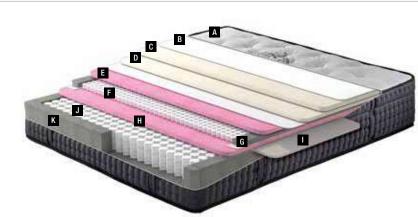

# **Support Line**

Thanks to the S-Line spring system, the newest system for sleep hygiene and technologies a brand new sleeping experience awaits you... The Support Line provides a perfect sleeping comfort for every type of body thanks to two-layered spring system that is perfectly adopted to the spinal curvature.

48

The main feature of the Support Line mattress is the S-Line spring system. The S-Line spring system, which consists of double-layer packaged steel springs, has a layout that can track the body's spinal curvature. This minimizes the pressure applied to the head, neck and back and improves sleep quality while reducing toss and turns.

#### **Cutting Edge Spring Technology**

S-Line

The S-Line spring system, which consists of double-layer packaged steel springs, has a layout that can track the body's spinal curvature. These springs are superimposed at different heights to provide the accurate support for all body types. The S-Line springs are positioned in such a layout that they can act both vertically and horizontally by using a unique technique. Thanks to this technique, the springs in the upper section of the S-Line system provide supreme comfort while minimizing pressure, reducing toss and turns and providing high comfort regardless of the firmness level.

#### **Active Hygiene Management**

Fresche®

A completely safe and eco-friendly hygiene system, Fresche® technology provides an effective solution to pathogens such as dust mites, bacteria, mold and fungi. Providing long-term hygiene throughout the lifespan of the mattress, the Fresche® technology reduces the risk of dust mite allergies and prevents the formation of bacteria related bad odours.

#### Supreme Humidity Management

Adaptive™ technology is a fabric technology exclusively from Yataş that provides individual thermal comfort. Smart material and Design award-winning Adaptive™ distributes humidity up to 67% more and evaporates it up to 25% faster, creating a climate effect suitable to the body structure. It customizes your mattress during sleep thanks to the supreme moisture management equipped with smart materials.

A Woven FabricB Fiber

C FoamD Interlining

F S-Line Pocket Spring

G Side Support Foam

H Foam

150x200 160x200 180x200 200x200

Mattress Dimensions - cm -

- Mattress Support Rating -