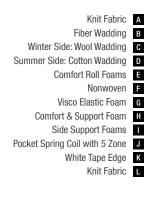

A Woven FabricB Fiber

C FoamD Interlining

F S-Line Pocket Spring

G Side Support Foam

H Foam

150x200 160x200 180x200 200x200

Mattress Dimensions - cm -

- Mattress Support Rating -