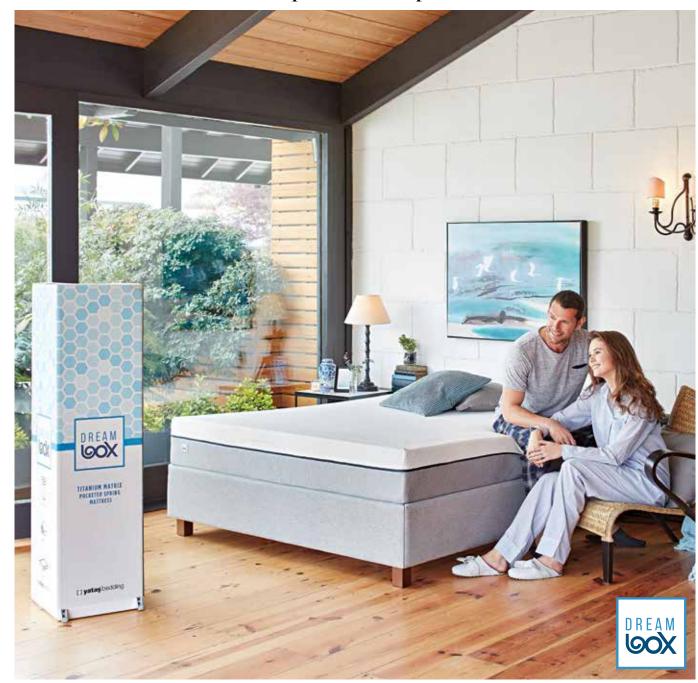

## **Dream Box**

The Dream Box represents the optimal mattress for everyone, offering personalized comfort by providing support for different body types and sleeping positions with its Titanium Matrix spring technology.

## **Dream Box**

Dream Box is produced from smart materials of the future. Dream Box can easily be carried in its box and quickly prepared. Apart from being practical, it applies less pressure to your head-shoulder area and spinal curvature thanks to its Titanium Matrix Spring technology, which is applicable to all types of bodies. In addition, the removable cover and award-winning fabric keeps your mattress clean for years to come.

#### For A Sound Sleep, **Well-Rested Body...**

**Active Support Technology®** 

Specially processed new generation springs of the mattress protect the natural spinal curvature of the body and the mattress applies correct amount of pressure on nerves and veins and allows you wake up to the day very well rested.

#### **Three Separate Comforts** In One

**Titanium Matrix Spring** 

In this spring-form, looking like an hourglass, the broad springs on the ends embrace the body softly. The narrow arc shape in the middle provides support when necessary and as firmly as required. The Titanium Matrix Spring supports even various body profiles correctly.

#### **Idyllic Sleep Every Day!**

Removable - Washable Cover

Provides a hygienic sleep environment thanks to its removable and washable cover.