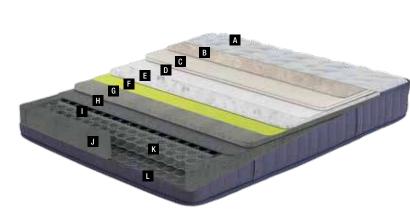

A Woven FabricB Fiber

C FoamD Interlining

F S-Line Pocket Spring

G Side Support Foam

H Foam

150x200 160x200 180x200 200x200

Mattress Dimensions - cm -

- Mattress Support Rating -