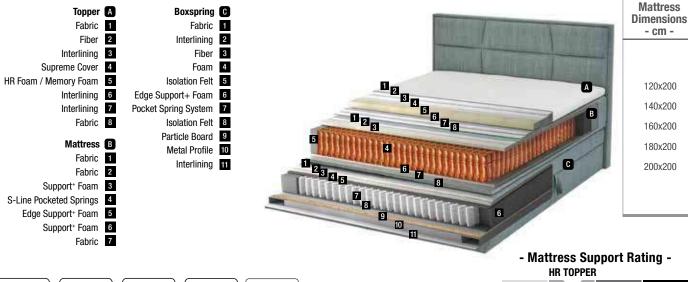

A Woven FabricB Fiber

C FoamD Interlining

F S-Line Pocket Spring

G Side Support Foam

H Foam

150x200 160x200 180x200 200x200

Mattress Dimensions - cm -

- Mattress Support Rating -