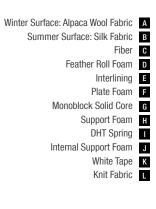

A Woven FabricB Fiber

C FoamD Interlining

F S-Line Pocket Spring

G Side Support Foam

H Foam

150x200 160x200 180x200 200x200

Mattress Dimensions - cm -

- Mattress Support Rating -