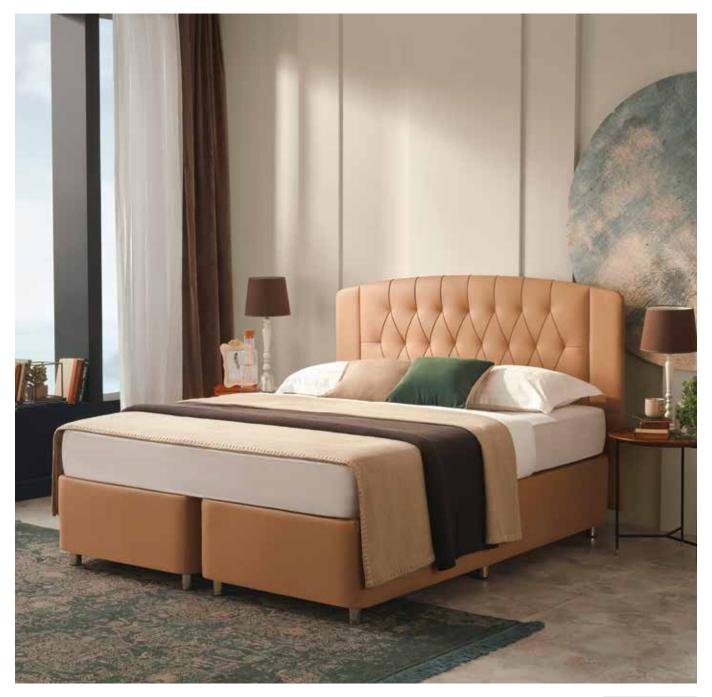

#### **BASES**

174 Sidney

#### PREVALENCE OF BEDROOM

| 158 | Move-Up Master  | 1/5 | Dolares        |
|-----|-----------------|-----|----------------|
| 160 | Move-Up Tetra   | 176 | Morena         |
| 162 | Seranty Sense   | 177 | Lisbon         |
| 164 | S-Line Adaptive | 178 | Conform        |
| 166 | Vita            | 179 | Laura          |
| 168 | Camira          | 180 | Somni          |
| 169 | Mega            | 181 | Bliss          |
| 170 | Grande          | 182 | Suez           |
| 171 | Marquise        | 183 | Smartside      |
| 172 | Cool Natura     | 184 | Flexbed        |
| 173 | Dafne           | 185 | Pop-Up Trundle |
|     |                 |     |                |

#### **HEADBOARDS**

#### COMPLEMENTARY OF YOUR BED

- 188 Master
- 188 Olinda
- 188 Rivano
- **188** Dormis Selective
- **188** Lorenz Selective
- 188 Morena
- **189** Volden Selective
- **189** Laura
- 189 Dolares XL
- **189** Flora
- 189 Dolares
- **189** Tetra
- **189** Somni
- 189 Mirela
- 190 Valery
- 190 Luna Classic
- **190** Loris
- 190 Verona Selective
- **190** Point Selective
- 190 Conform Classic
- **190** Nova
- **190** Siesta Classic
- 190 Deep Classic