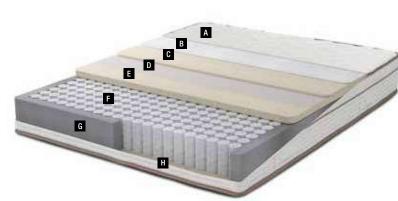

A Woven FabricB Fiber

C FoamD Interlining

F S-Line Pocket Spring

G Side Support Foam

H Foam

150x200 160x200 180x200 200x200

Mattress Dimensions - cm -

- Mattress Support Rating -