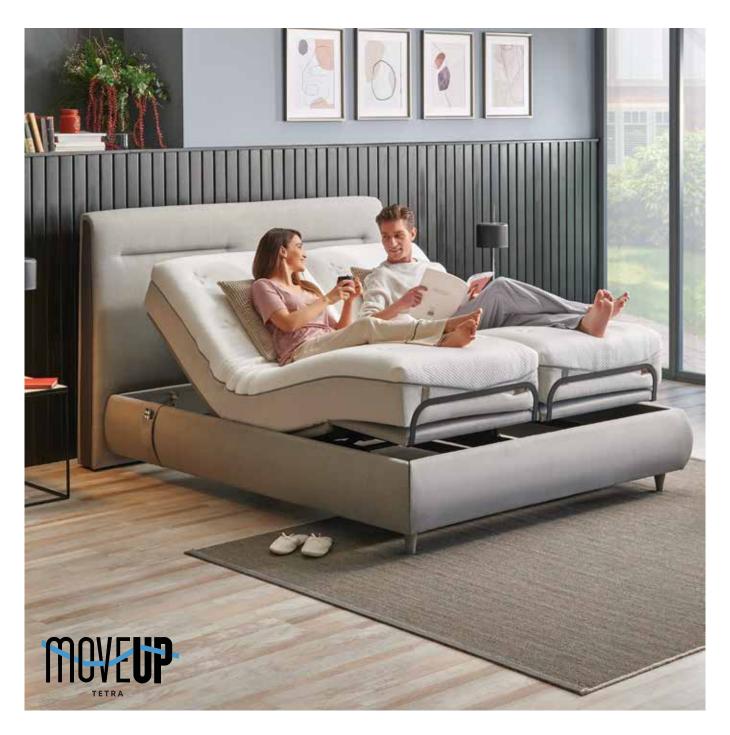

# Orthopedic Support

Orthopedic Support mattress, specially developed with Yataş's Propocket 2.1<sup>TM</sup> spring technology to provide the most accurate support for your back and waist area, is ideal for those, who prefer a hard mattress. Orthopedic Support, which has a harder and stronger mattress surface thanks to the special spring system of Propocket 2.1<sup>TM</sup>, provides the right support by wrapping your body better. While the surface of the mattress hardens, the orthopedic structure does not deteriorate.

#### **High Comfort**