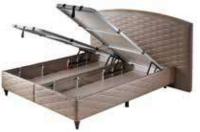

#### **BASES**

174 Sidney

#### PREVALENCE OF BEDROOM

| 158 | Move-Up Master  | 1/5 | Dolares        |
|-----|-----------------|-----|----------------|
| 160 | Move-Up Tetra   | 176 | Morena         |
| 162 | Seranty Sense   | 177 | Lisbon         |
| 164 | S-Line Adaptive | 178 | Conform        |
| 166 | Vita            | 179 | Laura          |
| 168 | Camira          | 180 | Somni          |
| 169 | Mega            | 181 | Bliss          |
| 170 | Grande          | 182 | Suez           |
| 171 | Marquise        | 183 | Smartside      |
| 172 | Cool Natura     | 184 | Flexbed        |
| 173 | Dafne           | 185 | Pop-Up Trundle |
|     |                 |     |                |