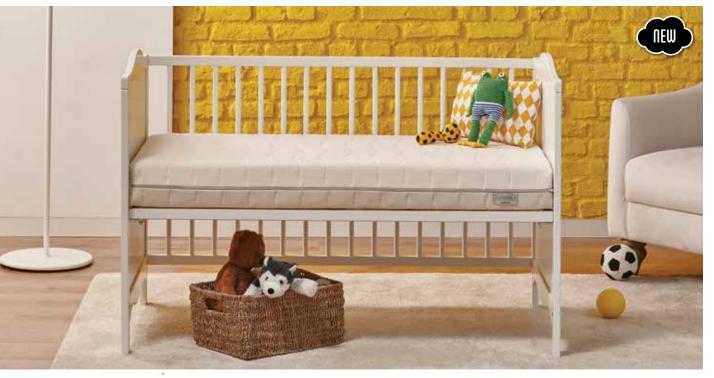

# 855

#### **Double Decker Spring Technology**

#### **Double Decker Spring**

Double Decker Spring System is a double layered spring-on-spring technology. The lower DHT springs provide overall springiness and support, while the upper pocket springs increase comfort. This system allows the mattress to adapt to the body curves and undertakes the task of high pressure distribution. The springs, which are double layered and have been arranged according to the spinal curvature, provide excellent comfort for different body types. In this way, they provide even spouses of different weight and body structures same level of support from the mattress.

#### **Active Hygiene Management**

#### Fresche®

A completely safe and eco-friendly hygiene system, Fresche® technology provides an effective solution to pathogens such as dust mites, bacteria, mold and fungi. Providing long-term hygiene throughout the lifespan of the mattress, the Fresche® technology reduces the risk of dust mite allergies and prevents the formation of bacteria related bad odours.

# Variable Zone Body Suspension System

#### **VZS**<sup>TM</sup>

The Double Decker-Mattress's variable zone body suspension system provides high-comfort and proper body support. It applies less pressure at convex points such as shoulders, basins and joints and thus allows you to feel less fatigue.

#### **Supreme Humidity Management**

#### Adaptive<sup>™</sup>

Adaptive™ technology is a fabric technology exclusively from Yataş that provides individual thermal comfort. Smart material and Design award-winning Adaptive™ distributes humidity up to 67% more and evaporates it up to 25% faster, creating a climate effect suitable to the body structure. It customizes your mattress during sleep thanks to the supreme moisture management equipped with smart materials.

Mattress

## ~30 cm Mattress Height

Fresche Technology Adaptive™ Technology

SOFT MEDIUM MEDIUM-FIRM FIRM
Please contact our sales points for custom dimensions.

Selective Series / Innovative Technologies

**Double Decker** 