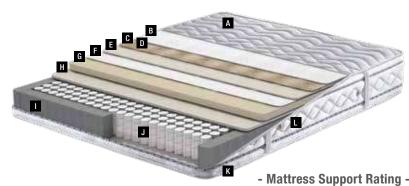

A Woven FabricB Fiber

C FoamD Interlining

F S-Line Pocket Spring

G Side Support Foam

H Foam

150x200 160x200 180x200 200x200

Mattress Dimensions - cm -

- Mattress Support Rating -