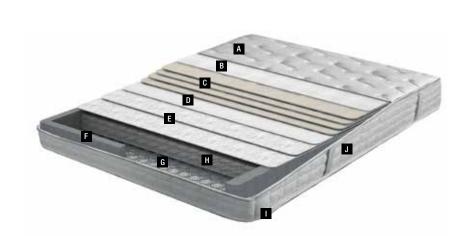

A Woven FabricB Fiber

C FoamD Interlining

F S-Line Pocket Spring

G Side Support Foam

H Foam

150x200 160x200 180x200 200x200

Mattress Dimensions - cm -

- Mattress Support Rating -