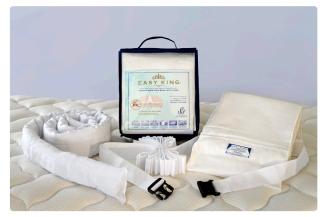

# Easy King<sup>®</sup> Bed Doubler Turn 2 Twin Beds Into 1 King Bed!

Give your customers the option to instantly combine two independent twin beds into one large bed with the innovative and patented Easy King. Everything you need in one smart package, the new Easy King even comes with an optional support filler pad. Easily adjustable, it features a 2" wide connecting safety belt that wraps around the mattress sides, securing the two mattresses together. Washable, lightweight and non-allergenic, the new Easy King fits all twin mattresses including twin XL, and come with a 5-year replacement warranty against defects.

#### **Custom Size Solutions Always Available**

The extra filler pad is needed for mattresses that have a crown or pillow top, and require more fill in the center where the beds join.