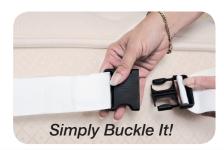

# Easy King<sup>®</sup> Bed Doubler Turn 2 Twin Beds Into 1 King Bed!

Give your customers the option to instantly combine two independent twin beds into one large bed with the innovative and patented Easy King. Everything you need in one smart package, the new Easy King even comes with an optional support filler pad. Easily adjustable, it features a 2" wide connecting safety belt that wraps around the mattress sides, securing the two mattresses together. Washable, lightweight and non-allergenic, the new Easy King fits all twin mattresses including twin XL, and come with a 5-year replacement warranty against defects.