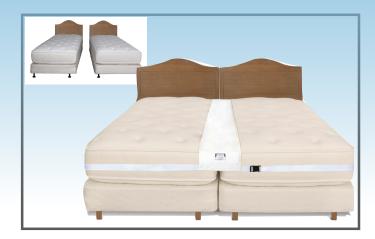

# Easy King<sup>®</sup> Bed Doubler Turn 2 Twin Beds Into 1 King Bed!

Give your customers the option to instantly combine two independent twin beds into one large bed with the innovative and patented Easy King. Everything you need in one smart package, the new Easy King even comes with an optional support filler pad. Easily adjustable, it features a 2" wide connecting safety belt that wraps around the mattress sides, securing the two mattresses together. Washable, lightweight and non-allergenic, the new Easy King fits all twin mattresses including twin XL, and come with a 5-year replacement warranty against defects.

## **Bed Doublers Are Ideal For:**

Older Buildings That Cannot Accomodate A King Size Bed Due To Narrow Stairs Or Elevators.

Use At Timeshares And Vacation Rentals That Have Twin Beds.