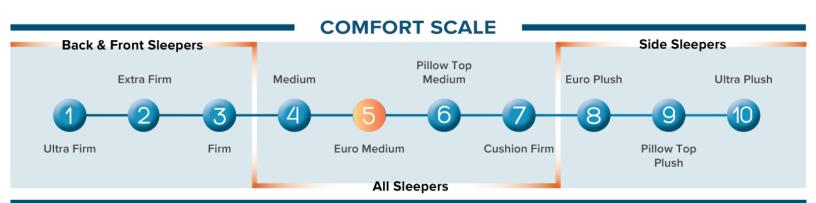

ry

#### Core



**5-Zone Dual Gauge 8" 828 count Pocket Coil** provides pressure relief and eliminates motion transfer for an undisturbed rest. Firmer coils provide extra support in the lumbar area where you need it most.



Foam Encased Solid Sleep Edge - stable foam edge support provides edge-to-edge sleeping surface, and extra stability for the coil to reduce sagging.



½" **ECOTEX™** High Density Foam provides additional support to the coil unit

#### **Peace of Mind**

- CertiPUR-US foams are tested and certified by an independent lab for quality and low emissions
- This product is made with earth-friendly **ECOTEX™** Soy-based foams
- Eco-Base wood used in the foundation is replenished yearly through the Forest for Tomorrow Program
- 10-10 Warranty: 10 year full warranty coverage