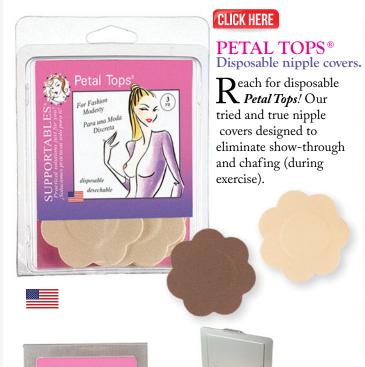

When faced with a fashion emergency, our *Double-sided Tapes* (not shown) and Pierced Earring Helpers are perfect for quick fixes.

without clip

### PIERCED EARRING **HELPERS**

**CLICK HERE** 

↑11 the essentials needed for **A** pierced earrings.