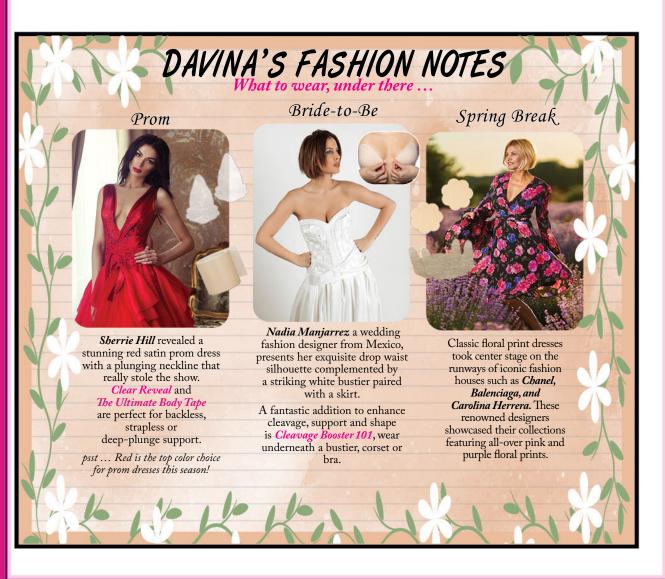

# What To Wear Under There? SUPPORTABLES®

STEP INTO SPRING FASHION 2024

ISSUE 57

The warmer weather may still be a few months away, but we are already thinking about Spring. We are anticipating the fashion trends that will be popping up around us for our 2024 wardrobe.

# Notes from the Editor

PANTONE COLOR OF THE YEAR-PEACH FUZZ

The runway featured the latest spring fashion trends, including the spotlight on the predicted color of the year 2024: Peach Fuzz. Talented fashion designers revealed their creations, incorporating this enchanting shade into their collections.

Jill Sanders - runway featured a soft shiny peach jumpsuit paired with sleek black mid-calf boots.

Caroline Herrara revealed a polka dot dress in a peach background.

Victoria Beckham showed a floor-length paneled peach satin dress with a small center bow, paired with nude platform pumps.

What to wear underneath a deep-plunge prom gown?

The Ultimate Body Tape, of course! We've created the ultimate breast and body tape that stretches for comfy, reliable, all day support. Simply apply this skinfriendly tape to support and conceal the girls in all your strapless and deep-plunge fashion!

# On The Runway

At the New York Bridal Fashion Week, *Ukrainian* designer *Eva Lendel* unveiled her opulent collection of wedding ball gowns, adorned with intricate royal embroidery, sequins, and sparkling beads, capturing the hearts of everyone in the audience as the models strutted down the runway.

### SPICE UP COCTAIL HOUR THIS SPRING

Consider the timeless black cocktail dress. On the runway, Yves Saint *Laurent* recently featured black draped jersey maxi dresses with deep-plunge and halter neck styles. Enhance this look with the Reveal II Cleavage Galore.