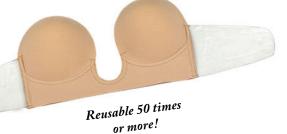

### MAGICUPS® GALORE Shape - Support - Enhance

MagiCup Galore— a backless, strapless adhesive bra, designed with a front clasp and seamless edge to instantly create shape and cleavage.

Reusable 50 times or more!