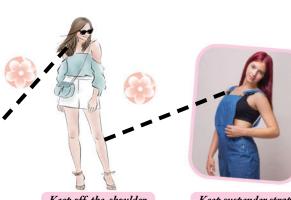

Keep off-the-shoulder Keep suspender straps on your shoulders. tops in place.

www.supportables.com

www.supportables.com 413-243-4690

Keep the gaps between buttons closed.

800-251-3031

o all out with our *Deep Plunge Bra*. It's one of Our most popular backless, strapless adhesive bras, designed with an innovative "U-shape"... to be worn underneath you know what!