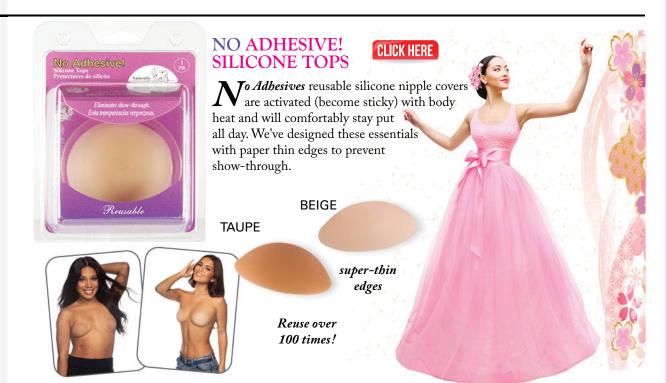

## **CLOTHING SHIELDS®**

Keeps you and your clothing dry.

We've added a new version of our *Clothing Shields*. Available in 3 colors and 3 sizes to meet all your clients needs.

Sew in or attach temporarily with double-sided tapes (included).