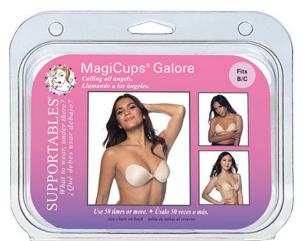

Since we are sure there will be some deep-plunge and strapless fashions around the corner, we recommend *MagiCups Galore* and *Deep Plunge*. You will be stunning!

And spring break? It's almost here! Take along the **Smart Tape Compact** and some nipple covers, for fashion modesty, of course! Enjoy your stylish adventures.

### MAGICUPS® GALORE Shape - Support - Enhance

MagiCup Galore— a backless, strapless adhesive bra, designed with a front clasp and seamless edge to instantly create shape and cleavage.

Reusable 50 times or more!