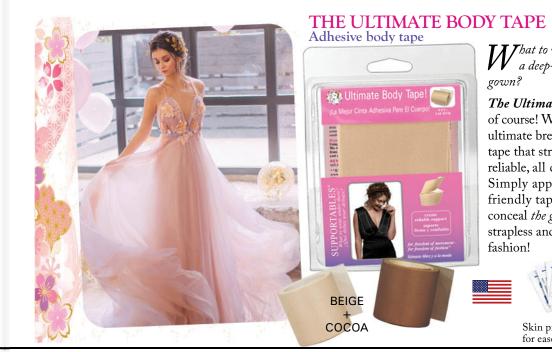

What to wear underneath a deep-plunge prom gown?

The Ultimate Body Tape, of course! We've created the ultimate breast and body tape that stretches for comfy, reliable, all day support. Simply apply this skinfriendly tape to support and conceal the girls in all your strapless and deep-plunge fashion!

Skin prep included for ease of removal.

www.supportables.com

800-251-3031

www.supportables.com