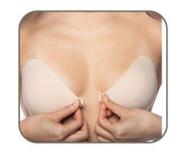

Since we are sure there will be some deep-plunge and strapless fashions around the corner, we recommend *MagiCups Galore* and *Deep Plunge*. You will be stunning!

And spring break? It's almost here! Take along the **Smart Tape Compact** and some nipple covers, for fashion modesty, of course! Enjoy your stylish adventures.

### MAGICUPS® GALORE Shape - Support - Enhance

MagiCup Galore— a backless, strapless adhesive bra, designed with a front clasp and seamless edge to instantly create shape and cleavage.

Reusable 50 times or more!