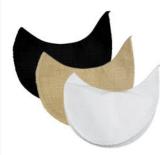

# Clothing Shields Protectores De Prendas SUPPORTABLES OS OM OL 0

Permanent – sew-in.
Temporary – double-sided tapes (included). Permanente – puedes coserlos. Temporal – usa los adhesivos de doble lado (incluidos).

For ladies and gentleman.

Black, Beige, White

## **CLOTHING SHIELDS®**

Keeps you and your clothing dry.

We've added a new version of our *Clothing Shields*. Available in 3 colors and 3 sizes to meet all your clients needs.

Sew in or attach temporarily with double-sided tapes (included).