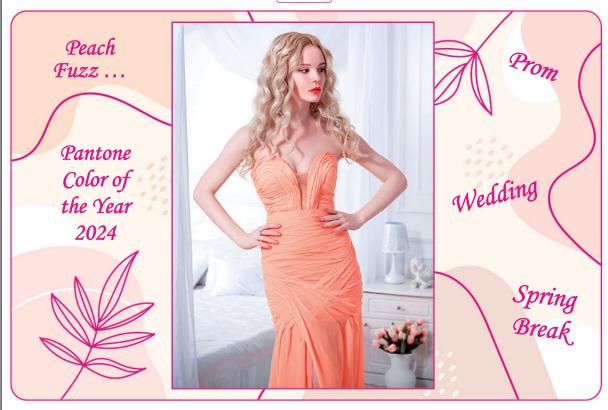

# Notes from the Editor

PANTONE COLOR OF THE YEAR-PEACH FUZZ

The runway featured the latest spring fashion trends, including the spotlight on the predicted color of the year 2024: Peach Fuzz. Talented fashion designers revealed their creations, incorporating this enchanting shade into their collections.

Jill Sanders - runway featured a soft shiny peach jumpsuit paired with sleek black mid-calf boots.

Caroline Herrara revealed a polka dot dress in a peach background.

Victoria Beckham showed a floor-length paneled peach satin dress with a small center bow, paired with nude platform pumps.