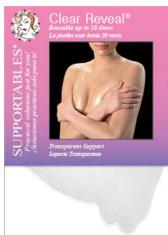

# CLEAR REVEAL® Transparent Support

### For:

- deep-plunge
- backless
- sideless fashions

### **CLICK HERE**

It's clear, comfortable and reusable! Can be used 20 times or more. Includes double-sided tapes to keep clothing in place.