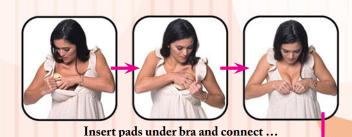

### **CLEAVAGE BOOSTER 101** Killer Cleavage!

Slips under your regular bra to create killer cleavage.

See illustrations below.

www.supportables.com www.supportables.com 413-243-4690 800-251-3031 413-243-4690 800-251-3031