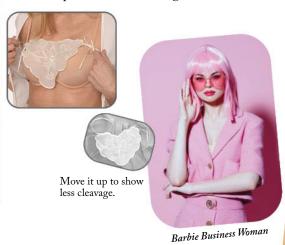

Move it up to show less cleavage and move it down for more cleavage.

Move it down for

Margot Robbie debuted the 1985 day-to-night Barbie Doll look by wearing a hot pink power suit by Versace on the runway.