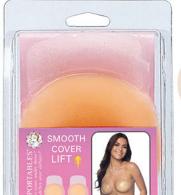

# NEW SMOOTH COVER LIFT Conceal and boost the girls!

**D**ull up for an extra boost while reliminating nipple show-through.

Smooth Cover Lift for deep-plunge Halloween outfits.