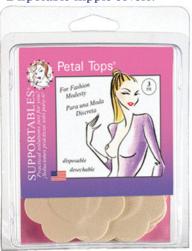

## PETAL TOPS® Disposable nipple covers.

Our nipple concealers stretch and conform to breast shape so there are no wrinkles to show through your clothing.