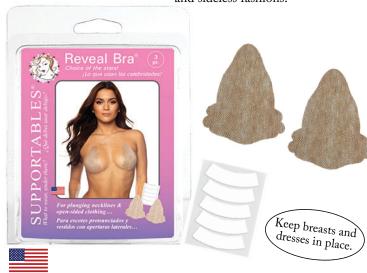

**Reveal Bra is** an adhesive stick-on-bra for deep-plunge, low-back, backless and sideless fashions.