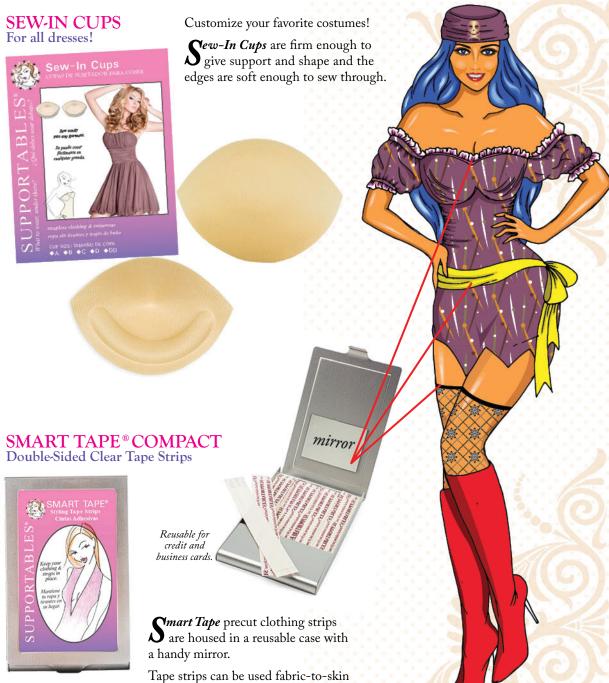

Invited to a spooky Halloween Party? Take your Halloween costume to the next level with **Sew-In Cups**, easy to sew and attach to any costume.

Have you chosen the dress of your dreams for your wedding day? The next question is... What to wear under that gorgeous gown? We've designed bridal solutions like **MagiCups Galore**, a backless, strapless adhesive bra, to be worn under so many dreamy wedding gowns. Perfect for any bride-to-be!