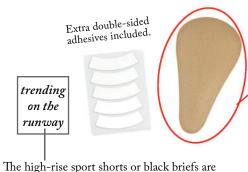

### **ULTIMATE BODY TAPE!** Create reliable support.

or fabric-to-fabric

adhesive body tape is simple to apply and to remove without leaving behind any residue.

www.supportables.com www.supportables.com 413-243-4690 800-251-3031 413-243-4690 800-251-3031