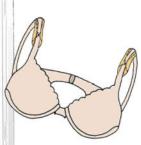

### MAGICUPS® GALORE Shape - Support - Enhance

Reusable 50 times or more! MagiCups Galore is a backless, strapless, adhesive bra. Designed with a front clasp to instantly create shape and cleavage while supporting the girls.

### DEEP PLUNGE BRA Wear it all!

One of our most popular backless, strapless adhesive bras is designed with an innovative U-shape to be worn underneath low-cut wedding gowns.

Reusable 50 times or more!

413-243-4690 www.supportables.com 800-251-3031 413-243-4690 www.supportables.com 800-251-3031