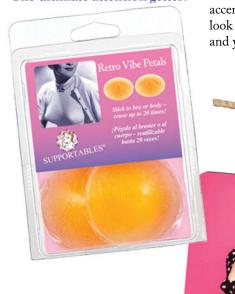

#### **RETRO VIBE PETALS** The ultimate attention-getter!

**T** Te are throwing it back to the 1950s. These fashionistas **V V** wore figure-hugging styles and "bullet bras" to really accentuate their bustlines. We are bringing back this H-O-T look with *Retro Vibe Petals*. Just stick 'em to your bra or body and you will have that sexy vintage-inspired look in seconds