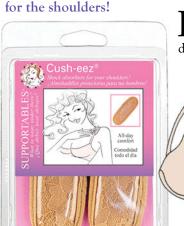

### **CUSH-EEZ®** Shock absorbers

**D**elieve pressure and pain from **T** uncomfortable bra straps digging into your shoulders.

Cush-eez to the rescue! Save the shoulders.