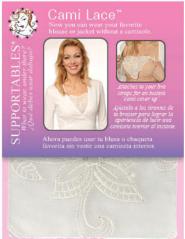

Looking for an easy way to create two unique looks with your favorite fall outfits?

Cami Lace easily attaches to bra straps to create two different looks with the same outfit! Switch up your style from more cleavage to less cleavage.

### CAMI LACE TM Modesty on demand!

Mami-Lace is a beautiful embroidered gossamer sheer polyester georgette, perfect with low-cut blouses or jackets, without wearing a camisole.

Simply tie *Cami-Lace* to bra straps.

Move it up to show less cleavage and move it down for more cleavage.

Move it down for

Margot Robbie debuted the 1985 day-to-night Barbie Doll look by wearing a hot pink power suit by Versace on the runway.