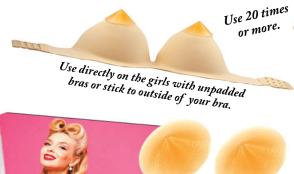

#### **RETRO VIBE PETALS** The ultimate attention-getter!

**T** Te are throwing it back to the 1950s. These fashionistas **V V** wore figure-hugging styles and "bullet bras" to really accentuate their bustlines. We are bringing back this H-O-T look with *Retro Vibe Petals*. Just stick 'em to your bra or body and you will have that sexy vintage-inspired look in seconds