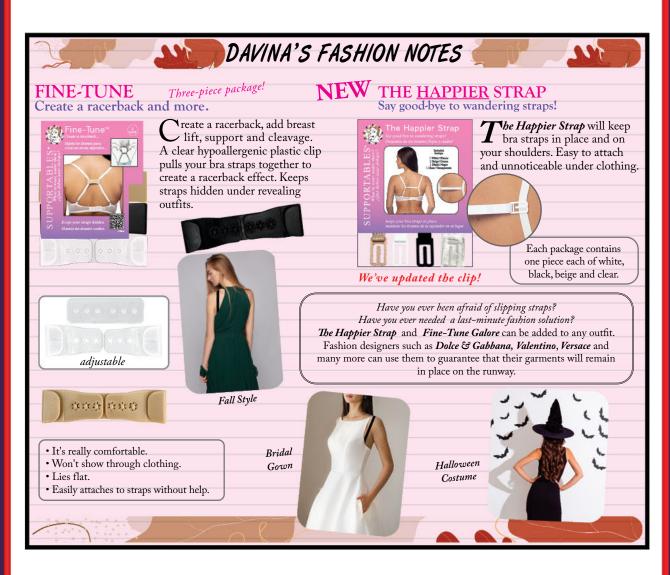

Looking for an easy way to create two unique looks with your favorite fall outfits?

Cami Lace easily attaches to bra straps to create two different looks with the same outfit! Switch up your style from more cleavage to less cleavage.

### CAMI LACE TM Modesty on demand!

Mami-Lace is a beautiful embroidered gossamer sheer polyester georgette, perfect with low-cut blouses or jackets, without wearing a camisole.

Simply tie *Cami-Lace* to bra straps.

Move it up to show less cleavage and move it down for more cleavage.

Move it down for

Margot Robbie debuted the 1985 day-to-night Barbie Doll look by wearing a hot pink power suit by Versace on the runway.