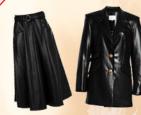

The favorite Disney villain Cruella de Vil is back on the runway, showing her iconic style of black and white spotted mink fur coats at Gucci, Stella McCartney and Bottega Veneta.

Leathers Sets - Matching black leather maxi skirts and blazers seen by Brandon Maxwell and Coach.