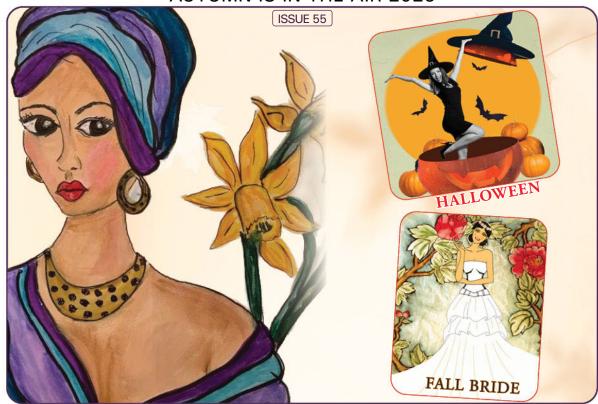

The favorite Disney villain Cruella de Vil is back on the runway, showing her iconic style of black and white spotted mink fur coats at Gucci, Stella McCartney and Bottega Veneta.

Leathers Sets - Matching black leather maxi skirts and blazers seen by Brandon Maxwell and Coach.