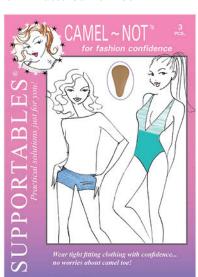

### CAMEL~NOT TM **Eliminates Camel Toe**

**n**ot camel toe? Wear our contoured pad U to instantly eliminate this embarrassing fashion faux pas. Perfect for tight-fitting clothing such as high-rise black briefs to create a sassy retro outfit.