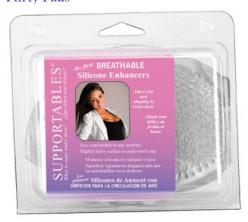

### THE FIRST BREATHABLE SILICONE ENHANCERS Flirty Pads

### Here is why they're tops:

- uniquely breathable
  - lightweight
- real breast consistency
  - super-comfy
- amazingly affordable
- add a size and shaping to every bust

**T T**e've got the latest, must-have bra accessory we know you will fall head over heels for: Breathable Silicone Enhancers.