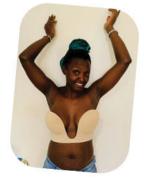

**Reveal Bra is** an adhesive stick-on-bra for deep-plunge, low-back, backless and sideless fashions.