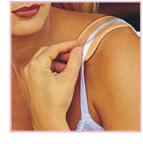

### CAMI LACE TM Modesty on demand!

Mami-Lace is a beautiful embroidered gossamer sheer polyester georgette, perfect with low-cut blouses or jackets, without wearing a camisole.

Simply tie *Cami-Lace* to bra straps.

Move it up to show less cleavage and move it down for more cleavage.

Move it down for

Margot Robbie debuted the 1985 day-to-night Barbie Doll look by wearing a hot pink power suit by Versace on the runway.