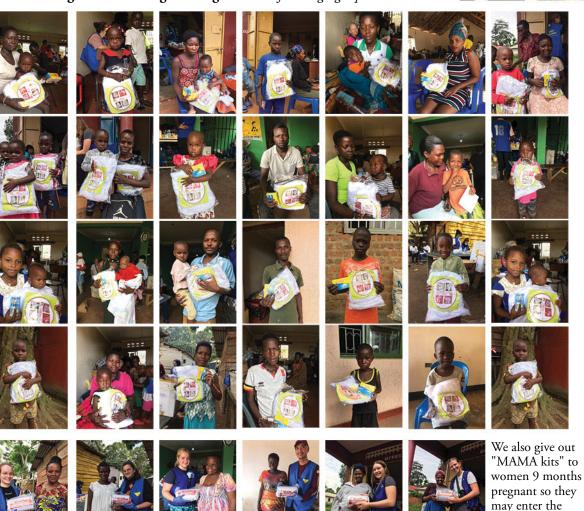

## TED'S TRAVELS

Braza works with MDU (Making A Difference In Uganda) by providing medical support for vulnerable children and adults in Uganda. We bring doctors, nurses and students from around the world to participate in outreach programs in the Kampala and Entebbe area. We test for HIV, malaria, Covid and treat and give medications for many different ailments that could be life-threatening if not addressed. Below are some of the hundreds of recipients of mosquito nets, donated by *Braza*. These nets help prevent the ever-present and dangerous malaria-carrying mosquitoes. **The old guy** is me, Ted — at an outreach program giving vitamin A to the children. If you would like to volunteer\* or contribute, please go to: Makingadifferenceinuganda.org. \*It is a life-changing experience!

www.supportables.com

800-251-3031

413-243-4690

www.supportables.com

hospital and give birth safely.

Brazabra Corp. 8 Run Way Lee, MA 01238, USA

413-243-4690 800-251-3031