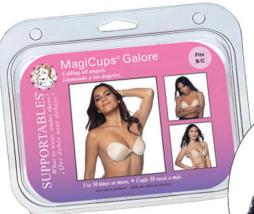

Invited to a spooky Halloween Party? Take your Halloween costume to the next level with **Sew-In Cups**, easy to sew and attach to any costume.

Have you chosen the dress of your dreams for your wedding day? The next question is... What to wear under that gorgeous gown? We've designed bridal solutions like **MagiCups Galore**, a backless, strapless adhesive bra, to be worn under so many dreamy wedding gowns. Perfect for any bride-to-be!

### MAGICUPS® GALORE Shape - Support - Enhance

Reusable 50 times or more! MagiCups Galore is a backless, strapless, adhesive bra. Designed with a front clasp to instantly create shape and cleavage while supporting the girls.