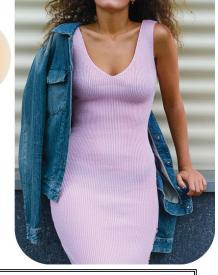

# DAVINA'S FASHION NOTES

Wrap Dress -#1 style

Smooth Cover Lift

Boho Chic - one of the top wedding dresses for this summer

Ultimate Body Tape

Diane von Fürstenberg, a Belgian designer, is popular for inventing the iconic wrap dress in 1974.

Smooth Cover Lift is the best fashion solution designed to give an extra boost and eliminate show-through for any wrap-dress.

Leading bridal designer from Israel Inbar Freiman shows one of her top wedding dresses in a Boho Chic style showcasing crochet-like textures.