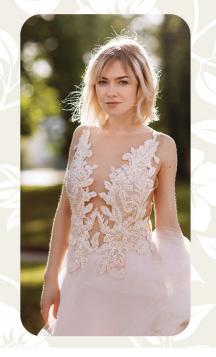

# DAVINA'S FASHION NOTES

Wrap Dress -#1 style

Smooth Cover Lift

Boho Chic - one of the top wedding dresses for this summer

Ultimate Body Tape

Diane von Fürstenberg, a Belgian designer, is popular for inventing the iconic wrap dress in 1974.

Smooth Cover Lift is the best fashion solution designed to give an extra boost and eliminate show-through for any wrap-dress.

Leading bridal designer from Israel Inbar Freiman shows one of her top wedding dresses in a Boho Chic style showcasing crochet-like textures.