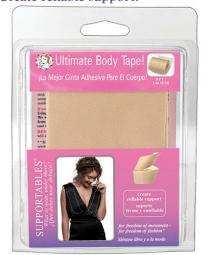

# **ULTIMATE BODY TAPE!** Create reliable support.

A super-strong, stretchy adhesive fabric, "*Ultimate Body Tape*" is designed to stick securely to the skin without causing any irritation or redness. Whether you're wearing a low-cut or strapless gown, this tape will keep everything in place and ensure you look and feel your best on your big day.

Skin prep included for ease of removal.

for ease of removal.

CORSET EXTENDER™

Add comfort to the corset.

Available in 3 colors — white, ivory and black.

Corset Extender to the rescue! Expands most standard 10- to 13-hook corsets for extra breathing room. Simply cut on the heat seal line for a "no fray" result.