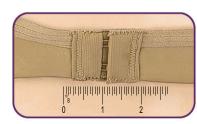

### EDITOR'S PICK

**BEFORE** 

MAKE BRA BAND UP TO 2" SMALLER

**AFTER** 

## BRA BACK BAND REDUCER Between Cups Solution

Revitalize your favorite, worn-in bras with the Bra Back Band Reducer!

Simply attach it to your current bra to reduce the back band length, giving new life to your tried-and-true bras.

This must-have is designed for 2-, 3- & 4-hook bras and <u>reduces</u> the bra back band up to 2 inches!

BONUS: USE AS AN EXTENDER FOR TIGHT BRAS.

o www.supportables.com