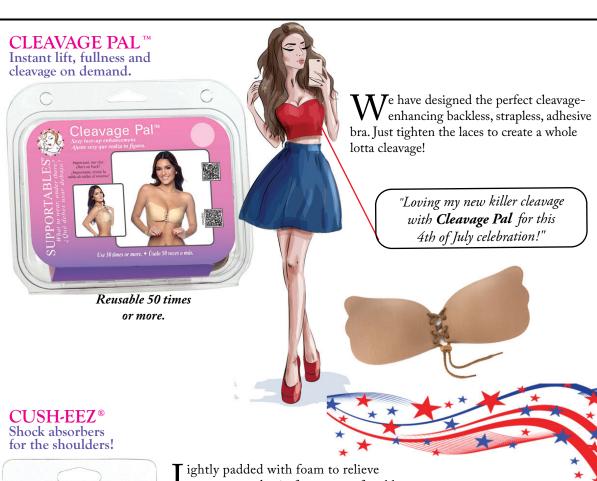

### SHE SHELLS TM

Sexy lace-up enhancement!

or more!

Add a color pop and a splash of sass to sheer blouses or dresses with *She Shells!* This backless, strapless, adhesive bra adds cleavage, lift and shaping when tightening the laces. Available in 4 colors (red, blue, beige and black) for a hue that suits your mood.

fun at the beach

Can be worn
with or
without laces.

Lightly padded with foam to relieve pressure and pain from uncomfortable bra straps digging into your shoulders.

bra straps digging into your shoulders.

Bra straps hurting shoulders?

Comodicid todo el dia

Save shoulders with **Cush-Eez**!

413-243-4690 www.supportables.com 800-251-3031 413-243-4690 www.supportables.com 800-251-3031