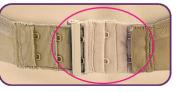

### EDITOR'S PICK

**BEFORE** 

MAKE BRA BAND UP TO 2" SMALLER

**AFTER** 

## BRA BACK BAND REDUCER Between Cups Solution

Revitalize your favorite, worn-in bras with the Bra Back Band Reducer!

Simply attach it to your current bra to reduce the back band length, giving new life to your tried-and-true bras.

This must-have is designed for 2-, 3- & 4-hook bras and <u>reduces</u> the bra back band up to 2 inches!

BONUS: USE AS AN EXTENDER FOR TIGHT BRAS.

o www.supportables.com