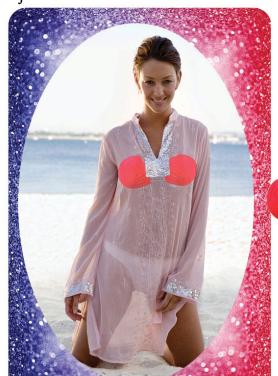

# NEW SMOOTH COVER LIFT Conceal and boost the girls!

Mooth Cover Lift is the ultimate solution for your wardrobe dilemmas! This product is designed to give you an extra boost and eliminate nipple show-through.

Perfect for dresses, blouses or swimsuits.

COVER ART: Mary Ann Yarmosky is a local artist who captures everyday life, every day, in a very entertaining way.

To see more of her work, please visit: MARYANNYARMOSKYART.COM