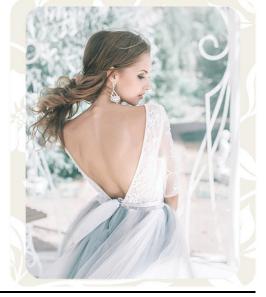

### WEDDING

# **ULTIMATE BODY TAPE!** Create reliable support.

A super-strong, stretchy adhesive fabric, "*Ultimate Body Tape*" is designed to stick securely to the skin without causing any irritation or redness. Whether you're wearing a low-cut or strapless gown, this tape will keep everything in place and ensure you look and feel your best on your big day.

tape, will keep everything in place.

For a low-cut gown, Ultimate Body Tape, an adhesive stretchy

Dipping Into The Waves with

Italian-French designer Giambattista Valli reveals a oneshoulder swimsuit with ruffles. To complete this figure-hugging silhouette use Swim Companion **Flash Tape** around the asymmetrical