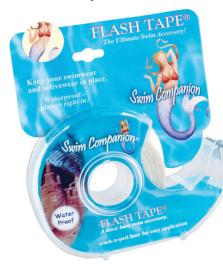

#### **SWIM COMPANION** FLASH TAPE®

Keep your swimwear & activewear in place.

Cay goodbye to slippery straps! We've created our waterproof, double-sided clothing adhesive to keep your favorite swimwear styles in place—in and out of the water.