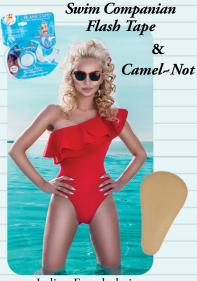

tape, will keep everything in place.

For a low-cut gown, Ultimate Body Tape, an adhesive stretchy

Dipping Into The Waves with

Italian-French designer Giambattista Valli reveals a oneshoulder swimsuit with ruffles. To complete this figure-hugging silhouette use Swim Companion **Flash Tape** around the asymmetrical

line to keep in place and Camel-Not to stop embarrassing camel toe.