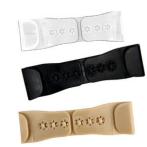

#### **FINE-TUNE**

before

CLEAR BRA STRAPS

CLEAR HALTER STRAP

Create a racerback and more.

rumroll, please! Meet the new Fine-Tune!

Now available in a 3-piece package (clear, black and beige).

Our must-have bra clips are designed to instantly create a racerback bra to add lift, support and cleavage.