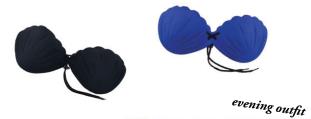

### SHE SHELLS TM

Sexy lace-up enhancement!

or more!

Add a color pop and a splash of sass to sheer blouses or dresses with *She Shells!* This backless, strapless, adhesive bra adds cleavage, lift and shaping when tightening the laces. Available in 4 colors (red, blue, beige and black) for a hue that suits your mood.