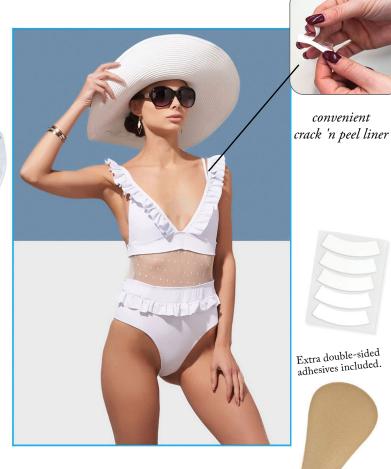

#### **SWIM COMPANION** FLASH TAPE®

Keep your swimwear & activewear in place.

Cay goodbye to slippery straps! We've created our waterproof, double-sided clothing adhesive to keep your favorite swimwear styles in place—in and out of the water.