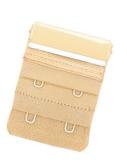

## BRA BACK BAND REDUCER Between Cups Solution

Revitalize your favorite, worn-in bras with the Bra Back Band Reducer!

Simply attach it to your current bra to reduce the back band length, giving new life to your tried-and-true bras.

This must-have is designed for 2-, 3- & 4-hook bras and <u>reduces</u> the bra back band up to 2 inches!

BONUS: USE AS AN EXTENDER FOR TIGHT BRAS.

o www.supportables.com