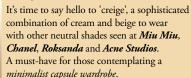

#### Creige

Pale pink is going paler and more subdued. *Chanel* sent models down the runway wearing tailored pink suits.