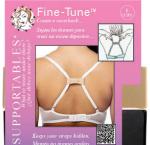

Wear your favorite summer tops with no bra straps peeking out with our new *Fine-Tune* bra clips.

Your friends at Supportables...

#### **FINE-TUNE**

before

CLEAR BRA STRAPS

CLEAR HALTER STRAP

Create a racerback and more.

rumroll, please! Meet the new Fine-Tune!

Now available in a 3-piece package (clear, black and beige).

Our must-have bra clips are designed to instantly create a racerback bra to add lift, support and cleavage.

- It's really comfortable.
- Won't show through clothing.
- Lies flat.
- Easily attaches to straps without help.