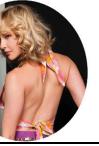

### SHE SHELLS TM

Sexy lace-up enhancement!

or more!

Add a color pop and a splash of sass to sheer blouses or dresses with *She Shells!* This backless, strapless, adhesive bra adds cleavage, lift and shaping when tightening the laces. Available in 4 colors (red, blue, beige and black) for a hue that suits your mood.