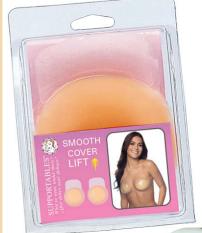

# NEW SMOOTH COVER LIFT Conceal and boost the girls!

Mooth Cover Lift is the ultimate solution for your wardrobe dilemmas! This product is designed to give you an extra boost and eliminate nipple show-through.

Perfect for dresses, blouses or swimsuits.

COVER ART: Mary Ann Yarmosky is a local artist who captures everyday life, every day, in a very entertaining way.

To see more of her work, please visit: MARYANNYARMOSKYART.COM