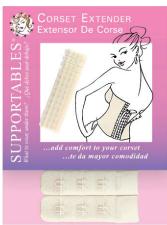

Skin prep included for ease of removal.

for ease of removal.

CORSET EXTENDER™

Add comfort to the corset.

Available in 3 colors — white, ivory and black.

Corset Extender to the rescue! Expands most standard 10- to 13-hook corsets for extra breathing room. Simply cut on the heat seal line for a "no fray" result.