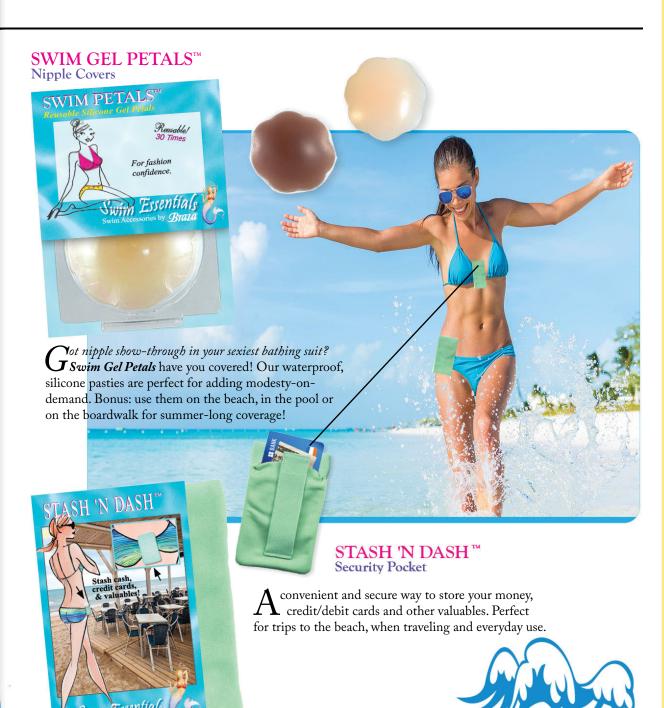

# NEW SMOOTH COVER LIFT Conceal and boost the girls!

Mooth Cover Lift is the ultimate solution for your wardrobe dilemmas! This product is designed to give you an extra boost and eliminate nipple show-through.

Perfect for dresses, blouses or swimsuits.

COVER ART: Mary Ann Yarmosky is a local artist who captures everyday life, every day, in a very entertaining way.

To see more of her work, please visit: MARYANNYARMOSKYART.COM