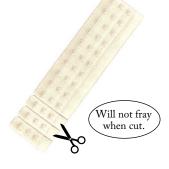

Skin prep included for ease of removal.

for ease of removal.

CORSET EXTENDER™

Add comfort to the corset.

Available in 3 colors — white, ivory and black.

Corset Extender to the rescue! Expands most standard 10- to 13-hook corsets for extra breathing room. Simply cut on the heat seal line for a "no fray" result.