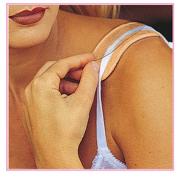

fun at the beach

Can be worn
with or
without laces.

Lightly padded with foam to relieve pressure and pain from uncomfortable bra straps digging into your shoulders.

bra straps digging into your shoulders.

Bra straps hurting shoulders?

Comodicid todo el dia

Save shoulders with **Cush-Eez**!

413-243-4690 www.supportables.com 800-251-3031 413-243-4690 www.supportables.com 800-251-3031