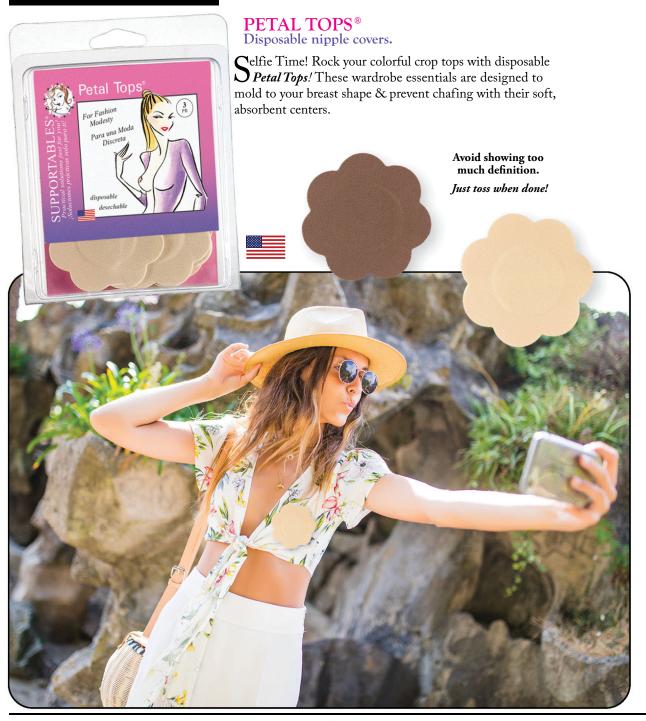

# NEW SMOOTH COVER LIFT Conceal and boost the girls!

Mooth Cover Lift is the ultimate solution for your wardrobe dilemmas! This product is designed to give you an extra boost and eliminate nipple show-through.

Perfect for dresses, blouses or swimsuits.

COVER ART: Mary Ann Yarmosky is a local artist who captures everyday life, every day, in a very entertaining way.

To see more of her work, please visit: MARYANNYARMOSKYART.COM