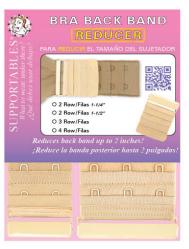

### EDITOR'S PICK

**BEFORE** 

MAKE BRA BAND UP TO 2" SMALLER

**AFTER** 

## BRA BACK BAND REDUCER Between Cups Solution

Revitalize your favorite, worn-in bras with the Bra Back Band Reducer!

Simply attach it to your current bra to reduce the back band length, giving new life to your tried-and-true bras.

This must-have is designed for 2-, 3- & 4-hook bras and <u>reduces</u> the bra back band up to 2 inches!

BONUS: USE AS AN EXTENDER FOR TIGHT BRAS.

o www.supportables.com