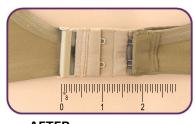

### EDITOR'S PICK

**BEFORE** 

MAKE BRA BAND UP TO 2" SMALLER

**AFTER** 

## BRA BACK BAND REDUCER Between Cups Solution

Revitalize your favorite, worn-in bras with the Bra Back Band Reducer!

Simply attach it to your current bra to reduce the back band length, giving new life to your tried-and-true bras.

This must-have is designed for 2-, 3- & 4-hook bras and <u>reduces</u> the bra back band up to 2 inches!

BONUS: USE AS AN EXTENDER FOR TIGHT BRAS.

o www.supportables.com