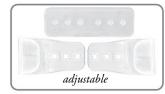

### **BRA CONVERTER KIT** Bra Straps Galore

Three adjustable straps for many dressing dilemmas. The kit includes:

- Clear Straps attach to any convertible bra.
- Clear Happy Strap to keep bra straps from peeking out from under clothing and sliding off the shoulders.
- Clear Halter Strap to use with high-neck, bare shoulder fashions.