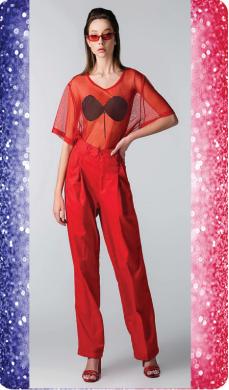

### SHE SHELLS TM

Sexy lace-up enhancement!

or more!

Add a color pop and a splash of sass to sheer blouses or dresses with *She Shells!* This backless, strapless, adhesive bra adds cleavage, lift and shaping when tightening the laces. Available in 4 colors (red, blue, beige and black) for a hue that suits your mood.