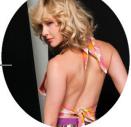

### SHE SHELLS TM

Sexy lace-up enhancement!

or more!

Add a color pop and a splash of sass to sheer blouses or dresses with *She Shells!* This backless, strapless, adhesive bra adds cleavage, lift and shaping when tightening the laces. Available in 4 colors (red, blue, beige and black) for a hue that suits your mood.