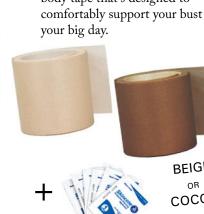

#### **ULTIMATE BODY TAPE!** Create reliable support.

TAT hat to wear under a deep V-neckline wedding dress?