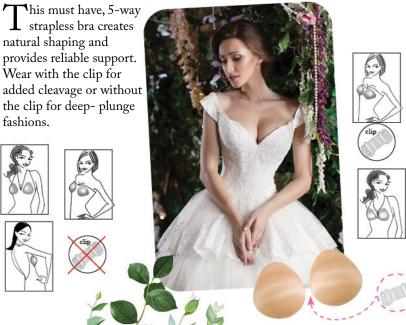

#### REVEAL BRA® For deep-plunge and strapless fashions.

Cupports and maintains breast shape and works perfectly with any deepplunge and sideless dress.

Great under swimwear too!

midsummer night's A wedding is a match made in bridal heaven with Lovely Lift! This reusable silicone style solution is designed with underwires to provide unbeatable shape and support on your big day.

#### REVEAL® CLEAVAGE 5-way strapless advantage.

LOVELY LIFT<sup>TM</sup> Comfortable lift

www.supportables.com 413-243-4690

www.supportables.com 413-243-4690

Brazabra Corp. 8 Run Way Lee, MA 01238, USA

413-243-4690 800-251-3031