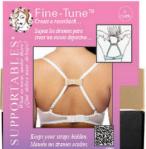

# NEW, three piece package!

FINE-TUNE

Create a racerback and more.

Create a racerback, add breast lift, support and cleavage.

A clear hypoallergenic plastic clip pulls your bra straps together to create a racerback effect. Keeps straps hidden under revealing outfits.