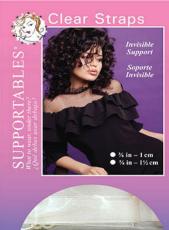

### CLEAR STRAPS

ur *Clear Straps* are not only for bare shoulders, they offer invisibility under see-through clothing. They won't stretch out of shape from weight or weather and are not affected by lotions, creams or perfumes.