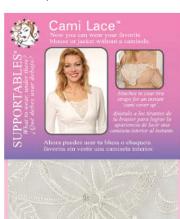

Reusable 50 times or more.

**Stella Jean,** the Haitian-Italian designer, is known for mixing bold prints such as animal prints, floral designs and jungle patterns.

CAMI LACE<sup>™</sup> Modesty on demand!

ami Lace is a beautiful embroidered gossamer sheer polyester georgette, perfect with that low-cut blouse or jacket without wearing a camisole. Simply tie Cami Lace to bra straps. Move it up to show less cleavage and move it down for more cleavage.

Move it up to show less cleavage.

Move it down for more cleavage.

Adjusts to reveal or conceal cleavage.