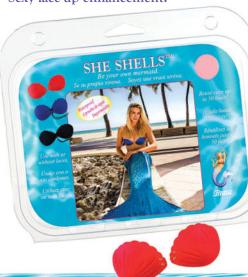

Swim Shapers round style

She Shells

**Che Shells** are sexy and fun. Our lace-up stick-on swim tops provide backless, strapless support, shaping and added cleavage when tightening the laces.

Reusable 50 times or more!