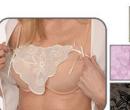

Say goodbye to bra straps! The perfect solution is *Reveal Bra*, perfect when walking down the aisle and saying "I do.".

Give your bikini a boost with our amazing Swim Shapers enhancement pads.

Create unique summer outfits with *Reveal Cleavage*, our adjustable 5-way, backless, strapless bra with or without the center clip.

#### REVEAL BRA® For deep-plunge and strapless fashions.

Cupports and maintains breast shape and works perfectly with any deepplunge and sideless dress.

Great under swimwear too!

midsummer night's A wedding is a match made in bridal heaven with Lovely Lift! This reusable silicone style solution is designed with underwires to provide unbeatable shape and support on your big day.