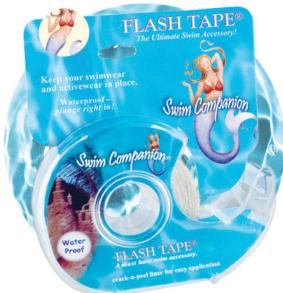

# SWIM COMPANION FLASH TAPE®

Keep your swimwear & activewear in place.

Got slippery straps? Swim Companion Flash Tape to the rescue! We've created our waterproof, double-sided clothing adhesive to keep your favorite fashions securely in place—in and out of the water!