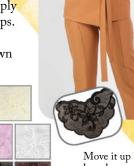

ami Lace is a beautiful embroidered gossamer sheer polyester georgette, perfect with that low-cut blouse or jacket without wearing a camisole. Simply tie Cami Lace to bra straps. Move it up to show less cleavage and move it down for more cleavage.

Move it up to show less cleavage.

Move it down for more cleavage.

Adjusts to reveal or conceal cleavage.