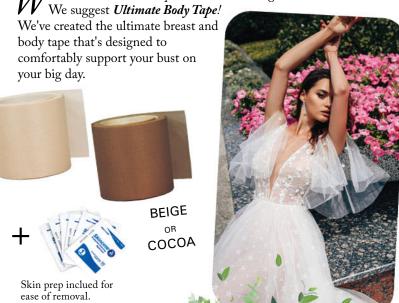

#### **ULTIMATE BODY TAPE!** Create reliable support.

TAT hat to wear under a deep V-neckline wedding dress?