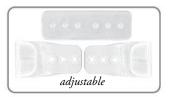

Say goodbye to bra straps! The perfect solution is *Reveal Bra*, perfect when walking down the aisle and saying "I do.".

Give your bikini a boost with our amazing Swim Shapers enhancement pads.

Create unique summer outfits with *Reveal Cleavage*, our adjustable 5-way, backless, strapless bra with or without the center clip.

#### REVEAL® CLEAVAGE 5-way strapless advantage.

LOVELY LIFT<sup>TM</sup> Comfortable lift

www.supportables.com 413-243-4690

www.supportables.com 413-243-4690

Brazabra Corp. 8 Run Way Lee, MA 01238, USA

413-243-4690 800-251-3031