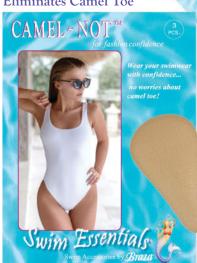

### SWIM PETAL TOPS®

Nipple Covers

Pliminate nipple show-through with *Swim Petal Tops*. L Waterproof, disposable pasties are perfect for adding modesty-on-demand.

conforms to body shape

Tot camel toe? Fret not, friends, Camel~Not to the rescue! For instant Umodesty and confidence in swimsuits, yoga pants, leggings, and more, wear our contoured pad to instantly eliminate this embarrassing faux pas.