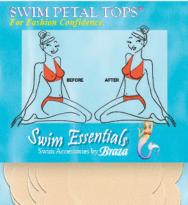

### SWIM PETAL TOPS®

Nipple Covers

Pliminate nipple show-through with *Swim Petal Tops*. L Waterproof, disposable pasties are perfect for adding modesty-on-demand.

conforms to body shape

Tot camel toe? Fret not, friends, Camel~Not to the rescue! For instant Umodesty and confidence in swimsuits, yoga pants, leggings, and more, wear our contoured pad to instantly eliminate this embarrassing faux pas.