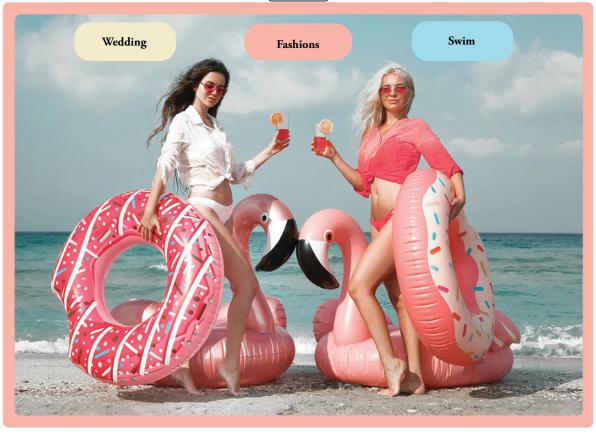

## What To Wear Under There? SUPPORTABLES®

SUN-SATIONAL SUMMER VIBES 2023 -

ISSUE 53

Ladies, strut your stuff this summer! Update your styles with a few of our fashion solutions that will completely unlock your outfit's potential and give it that extra panache.

Say goodbye to bra straps! The perfect solution is *Reveal Bra*, perfect when walking down the aisle and saying "I do.".

Give your bikini a boost with our amazing Swim Shapers enhancement pads.

Create unique summer outfits with *Reveal Cleavage*, our adjustable 5-way, backless, strapless bra with or without the center clip.