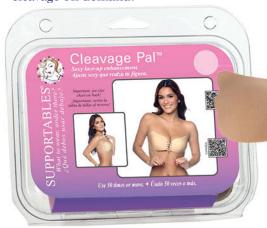

### **SUNNY STYLES**

CLEAVAGE PAL™ Instant lift, fullness and cleavage on demand.

Have a little fun with *Cleavage Pal!* We've designed the perfect cleavage-enhancing backless, strapless, adhesive bra to provide enhancement-on-demand. Just tighten the laces and say "*Hello!*" to a whole lotta cleavage!