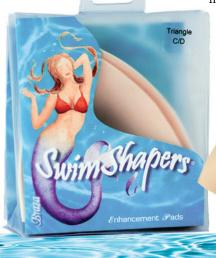

#### SWIM SHAPERS® **Covered Enhancers**

Take center stage with Swim Shapers! We've created the ■ most comfortable, silky enhancement pads with your favorite bathing suits in mind. Designed to provide shape, lift and extra cleavage.