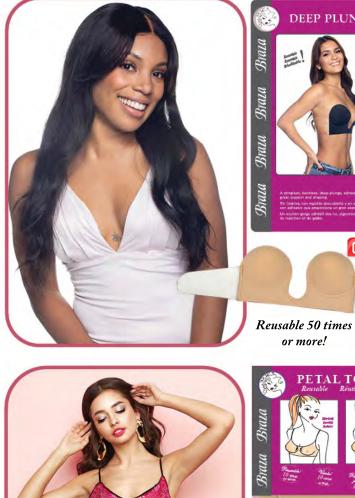

# DEEP PLUNGE BRA Wear it all!

**T**ow-cut dress or top? Go all out with our *Deep Plunge Bra*. One of our most popular backless, strapless adhesive bras was designed with an innovative U-shape to be worn underneath your favorite prom gown.

or more! PETAL TOPS<sup>®</sup>

conforms

to body shape

PETAL TOPS® Reusable Nipple Covers

**D** each for reusable *Petal Tops*! **K** Our tried-and-true nipple covers are designed to eliminate chafing and show-through.

How does she eliminate nipple show-through? **Reusable Petal Tops** will solve this fashion delemma! Fashion designers *Ellie Wilde* and *Alyce Paris* are known for their **prom dresses** in vibrant Barbiecore pink. Perfect to create an unforgettable look by adding our popular *Deep Plunge* adhesive bra.