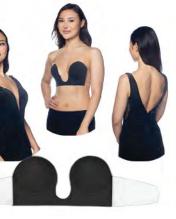

#### **STRAPLESS ANGEL** Unbeatable underwire bra!

vire bra!

All *Brazanistas* will fall in love with the ultimate backless, strapless, adhesive, underwire bra. This beautiful, dependable bra will become your customer's go-to with all their favorite strapless and off-the-shoulder styles.

Plus, it's available in black and beige in cup sizes A-DD.

Reusable 50 times or more.