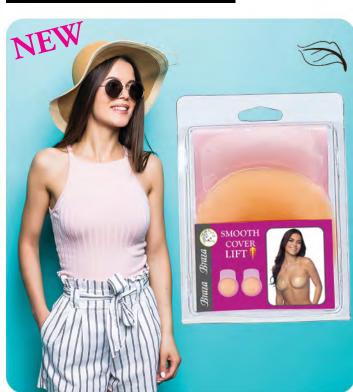

> Cargo pants are a massive hit with not just one set of pockets but 2 or 3. Shown by Givenchy, Miu Miu + Isabrel

**CLICK HERE** 

SMOOTH COVER LIFT Conceal and boost the girls!

**D**ulls up for an extra boost while reliminating nipple show-through.

Psst... you may not need a bra if you are an A-cup.

> Use 30 times or more!