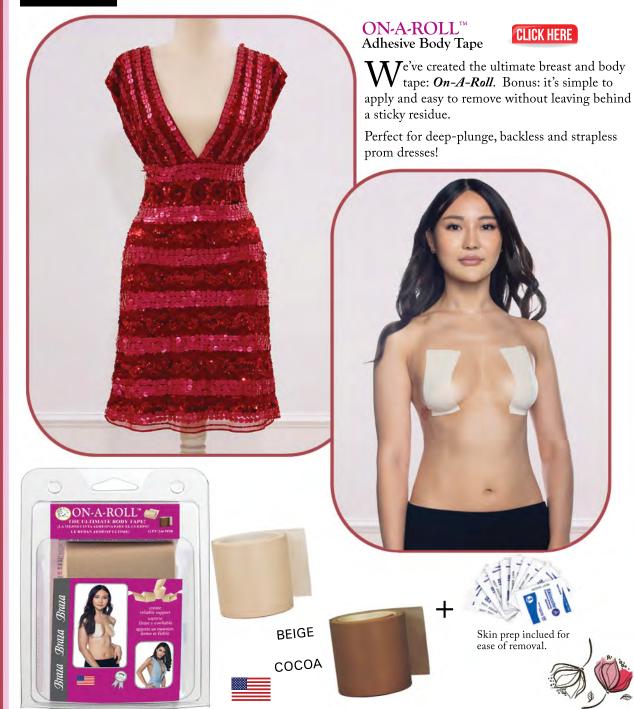

This mermaid style shows a seductive plunging V-neckline. For supreme shape or support wear **On-A-Roll** or **Lovely Lift**! Spanish fashion designer Balenciaga brings back the *long denim skirt*. Pair with deep-plunge tank tops from Saint Laurent and Alexander Wang.

# EDITOR'S PICK

NEW!

ur latest backless, strapless adhesive bra. Designed with a front clasp to instantly create shape and cleavage while supporting the girls.

> Reusable 50 times or more!