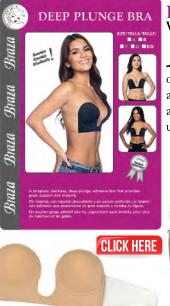

# DEEP PLUNGE BRA Wear it all!

**T**ow-cut dress or top? Go all out with our *Deep Plunge Bra*. One of our most popular backless, strapless adhesive bras was designed with an innovative U-shape to be worn underneath your favorite prom gown.