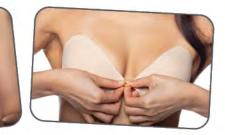

#### **STRAPLESS ANGEL** Unbeatable underwire bra!

vire bra!

All *Brazanistas* will fall in love with the ultimate backless, strapless, adhesive, underwire bra. This beautiful, dependable bra will become your customer's go-to with all their favorite strapless and off-the-shoulder styles.

Plus, it's available in black and beige in cup sizes A-DD.

Reusable 50 times or more.