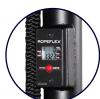

## PROGRESSIVE RESISTANCE

Automatically adjusts resistance from 10lbs up to 200lbs, based on pulling speed and intensity