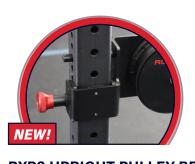

\* 2 RXP3 UPRIGHT PULLEY BRACKET

## **RXP3 UPRIGHT PULLEY BRACKET**

UNIVERSAL ADAPTOR - FITS MOST RACKS

Fully adjustable pulley for all angle pulls

Quick changes

• Fits 2x2 up to 3x3

ATTACHMENTS: RXP1 | RXP3 | RX505 UPRIGHT - HIPERVISION TRAINING SYSTEM BRACKETS/MOUNTS: IPHONE, IPAD - BENCH: STANDARD OR RXB2