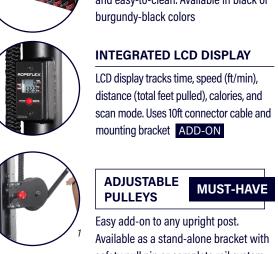

## **RXP3 UPRIGHT PULLEY BRACKET**

UNIVERSAL ADAPTOR - FITS MOST RACKS

Fully adjustable pulley for all angle pulls

Quick changes

• Fits 2x2 up to 3x3

ATTACHMENTS: RXP1 | RXP3 | RX505 UPRIGHT - HIPERVISION TRAINING SYSTEM BRACKETS/MOUNTS: IPHONE, IPAD - BENCH: STANDARD OR RXB2