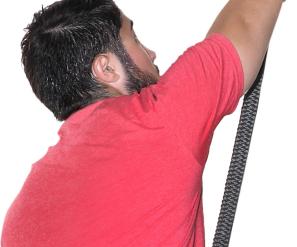

## HAND-MADE BRAIDED ROPE

GET A GRIP on our durable and pliable, polyester-weaved rope. Soft on hands and easy-to-clean. Available in black or

safety pull pin or complete rail system that enables 8-positions for horizontal, diagonal and bottom-up exercises. One machine, full-body workout ADD-ON