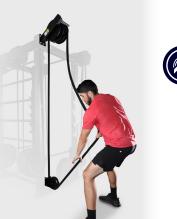

## PROGRESSIVE RESISTANCE

Automatically adjusts resistance from 10lbs up to 200lbs, based on pulling speed and intensity