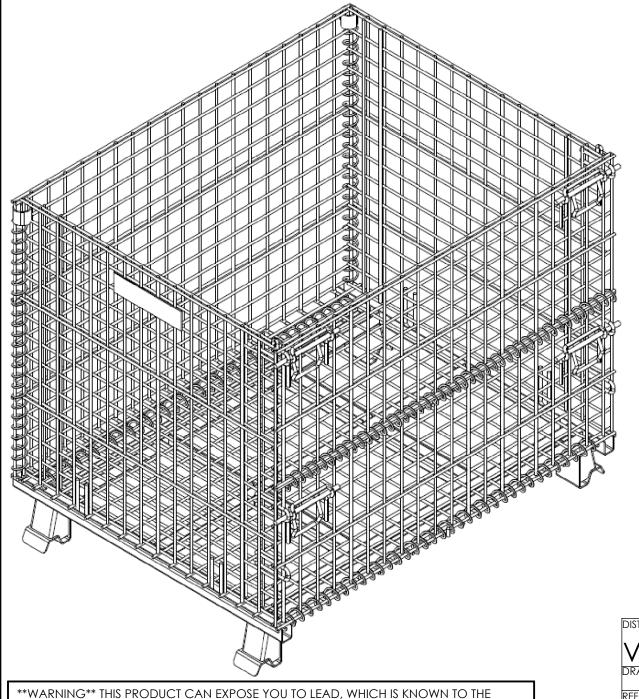

## WIRE CONTAINERS - VWIRE-40H

APPROX WEIGHT: 115 lbs.

DOES NOT INCLUDE WEIGHT OF POWER OR PACKAGING!!!

\*\*\* ANY ADDITIONS, DELETIONS, OR OMISSIONS MUST BE CORRECTED ON THIS DRAWING AS THIS DRAWING WILL BE CONSIDERED ALL INCLUSIVE \*\*\*
ALL GRAPHICS PROVIDED ARE FOR REFERENCE ONLY. IF CERTAIN DIMENSIONS ARE CRITICAL PLEASE VERIFY THOSE DIMENSIONS WITH YOUR SALESPERSON

## STANDARD FEATURES

MODEL NUMBER IS VWIRE-40H OVERALL WIDTH IS 32" OVERALL LENGTH IS 40" OVERALL HEIGHT IS 34" MAX CAPACITY IS 4,000 LBS. 3 GA. MESH WIRE MESH OPENING IS 2" X 2"