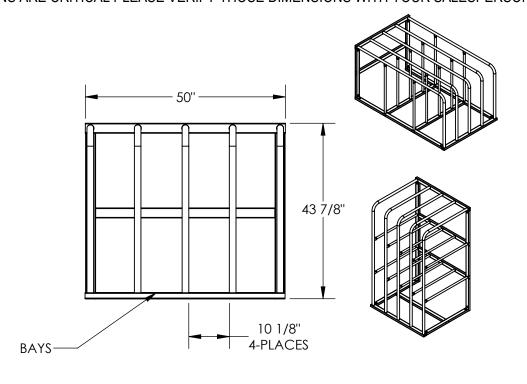

3-D SHOWN FOR REFERENCE ONLY

## STANDARD FEATURES

MODEL NUMBER IS VSSR-15 CAPACITY IS 1,500 LBS PER BAY

**OVERALL WIDTH: 50"** 

USABLE BAY WIDTH:10 1/8"
OVERALL HEIGHT: 43 13/16"
USABLE BAY HEIGHT: 42"
OVERALL LENGTH: 84"
USABLE BAY LENGTH: 84"

NUMBER OF BAYS: 4

TOUGH BAKED IN POWDER COATED BLUE FINISH