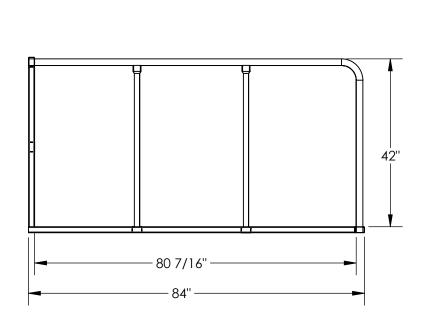

## STANDARD FEATURES

MODEL NUMBER IS VSSR-15 CAPACITY IS 1,500 LBS PER BAY

**OVERALL WIDTH: 50"** 

USABLE BAY WIDTH:10 1/8"
OVERALL HEIGHT: 43 13/16"
USABLE BAY HEIGHT: 42"
OVERALL LENGTH: 84"
USABLE BAY LENGTH: 84"

NUMBER OF BAYS: 4

TOUGH BAKED IN POWDER COATED BLUE FINISH